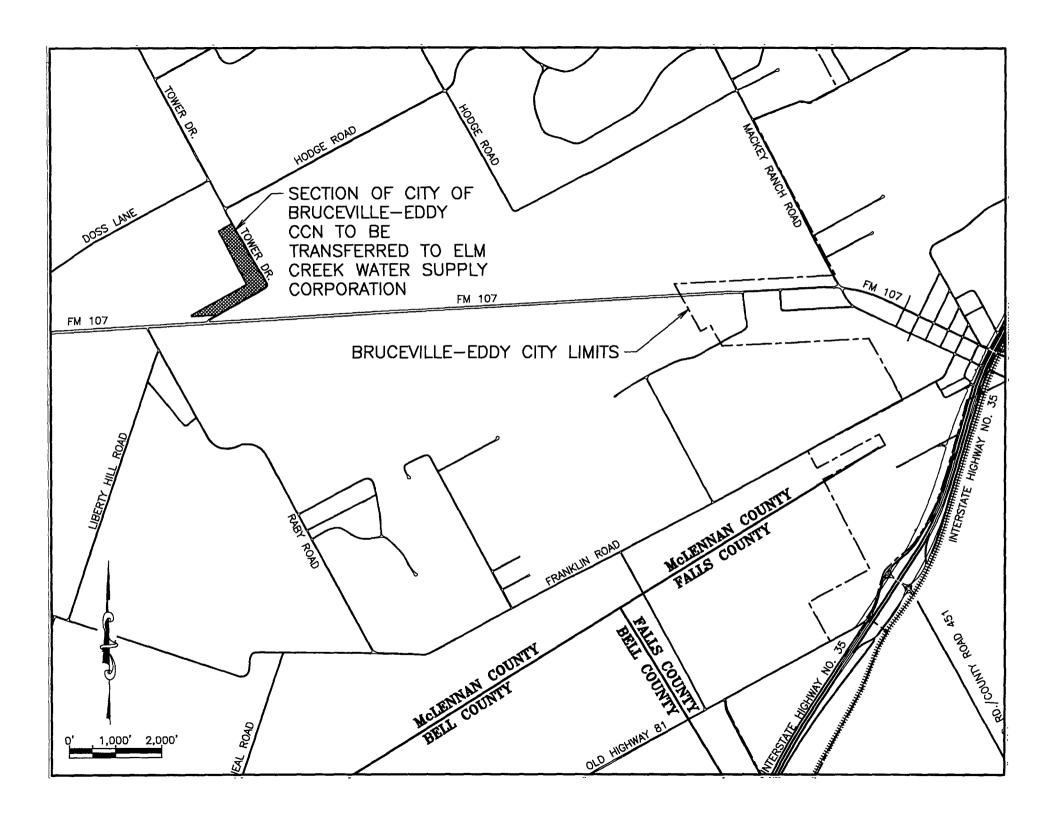

The sale is scheduled to take place as approved by the Commission (Texas Water Code § 13.301). The transaction and the transfer of the CCN includes the following subdivision:

No Current Customers.

the requested area is located approximately 2.9 miles west of downtown Bruceville Eddy. TX, and is generally bounded on the north by Hodge Road: on the east by Tower Drive: on the south by FM 107; and on the west by Doss Lang. The total requested area for the water or sewer CCN(s) being transferred includes approximately 20 acres and 0 current customers. See enclosed map showing the requested area.

The sale is scheduled to take place as approved by the Commission (Texas Water Code § 13.301). The transaction and the transfer of the CCN includes the following subdivision:

No Current Customers.

The requested area is located approximately 2.9 miles west of downtown Bruceville Eddy, TX, and is generally bounded on the north by Hodge Road; on the east by Tower Drive; on the south by FM 107; and on the west by Doss Lane. The total requested area for the water or sewer CCN(s) being transferred includes approximately 20 acres and 0 current customers. See enclosed map showing the requested area.