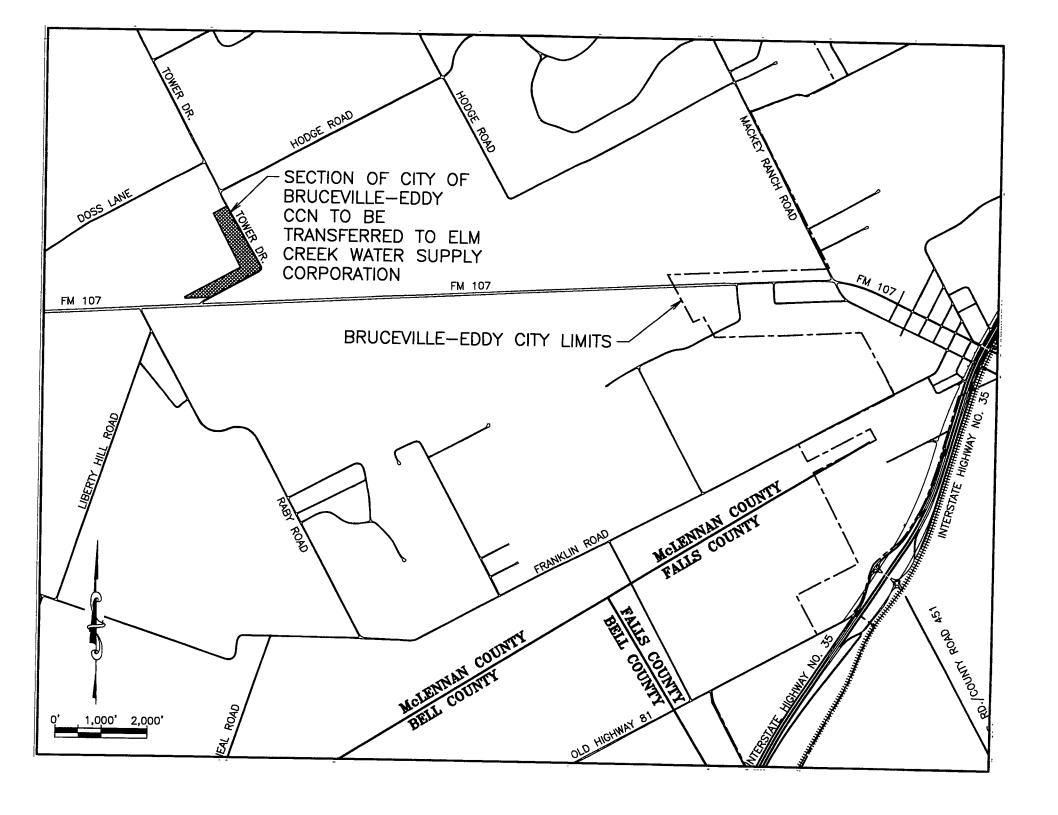

The sale is scheduled to take place as approved by the Commission (Texas Water Code § 13.301). The transaction and the transfer of the CCN includes the following subdivision:

No Current Customers.

The requested area is located approximately  $\underline{2.9}$  miles  $\underline{\text{west}}$  of downtown  $\underline{\text{Bruceville Eddy}}$ , TX, and is generally bounded on the north by  $\underline{\text{Hodge Road}}$ ; on the east by  $\underline{\text{Tower Drive}}$ ; on the south by  $\underline{\text{FM 107}}$ ; and on the west by  $\underline{\text{Doss Lane}}$ . The total requested area for the water or sewer CCN(s) being transferred includes approximately  $\underline{20}$  acres and  $\underline{0}$  current customers. See enclosed map showing the requested area.

The sale is scheduled to take place as approved by the Commission (Texas Water Code § 13.301). The transaction and the transfer of the CCN includes the following subdivision: No Current Customers.

The requested area is located approximately 2.9 miles west of downtown Bruceville Eddy, TX, and is generally bounded on the north by Hodge Road; on the east by Tower Drive; on the south by FM 107; and on the west by Doss Lane. The total requested area for the water or sewer CCN(s) being transferred includes approximately 20 acres and 0 current customers. See enclosed map showing the requested area.