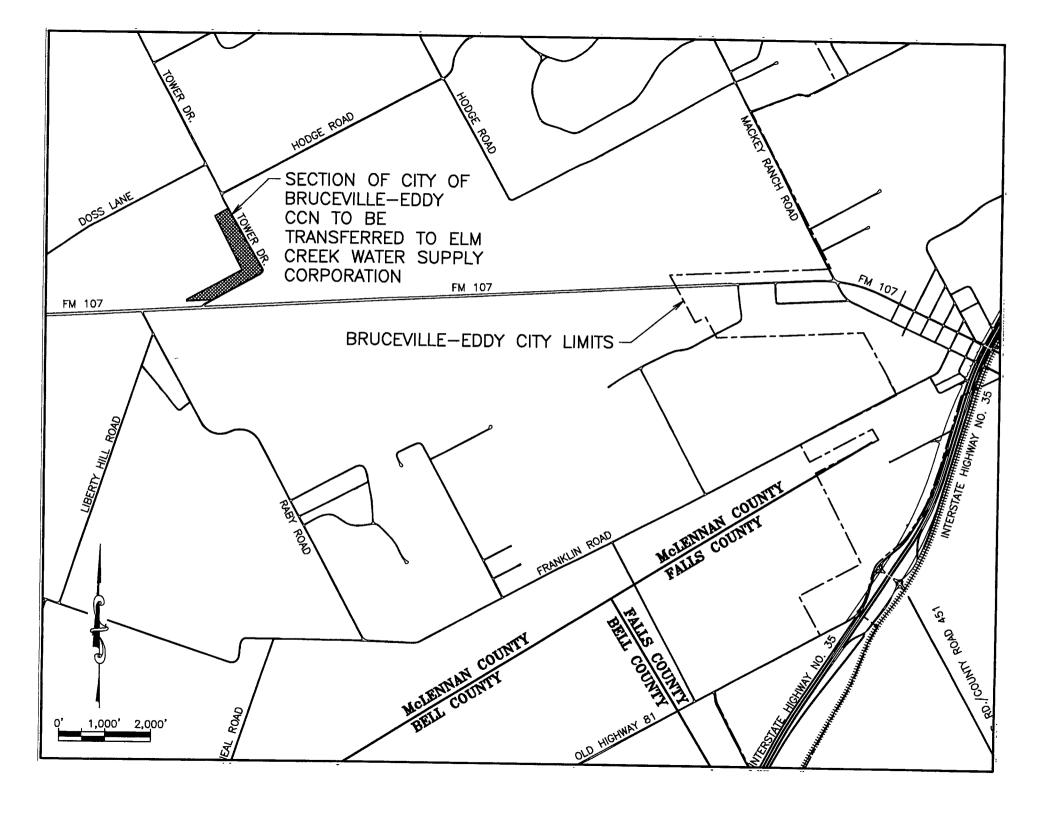

The sale is scheduled to take place as approved by the Commission (Texas Water Code § 13.301). The transaction and the transfer of the CCN includes the following subdivision:

No Current Customers.

The requested area is located approximately 2.9 miles west of downtown Bruceville Eddy, TX, and is generally bounded on the north by Hodge Road: on the east by Tower Drive; on the south by FM 107: and on the west by Doss Lane. The total requested area for the water or sewer CCN(s) being transferred includes approximately 20 acres and 0 current customers. See enclosed map showing the requested area.

The sale is scheduled to take place as approved by the Commission (Texas Water Code § 13.301). The transaction and the transfer of the CCN includes the following subdivision. No Current Customers.

The requested area is located approximately 2.9 miles west of downtown <u>Bruceville Eddy</u>. TX, and is generally bounded on the north by <u>Hodge Road</u>; on the east by <u>Tower Drive</u>; on the south by <u>FM 107</u>; and on the west by <u>Doss Lane</u>. The total requested area for the water or sewer CCN(s) being transferred includes approximately 20 acres and 0 current customers. See enclosed map showing the requested area.