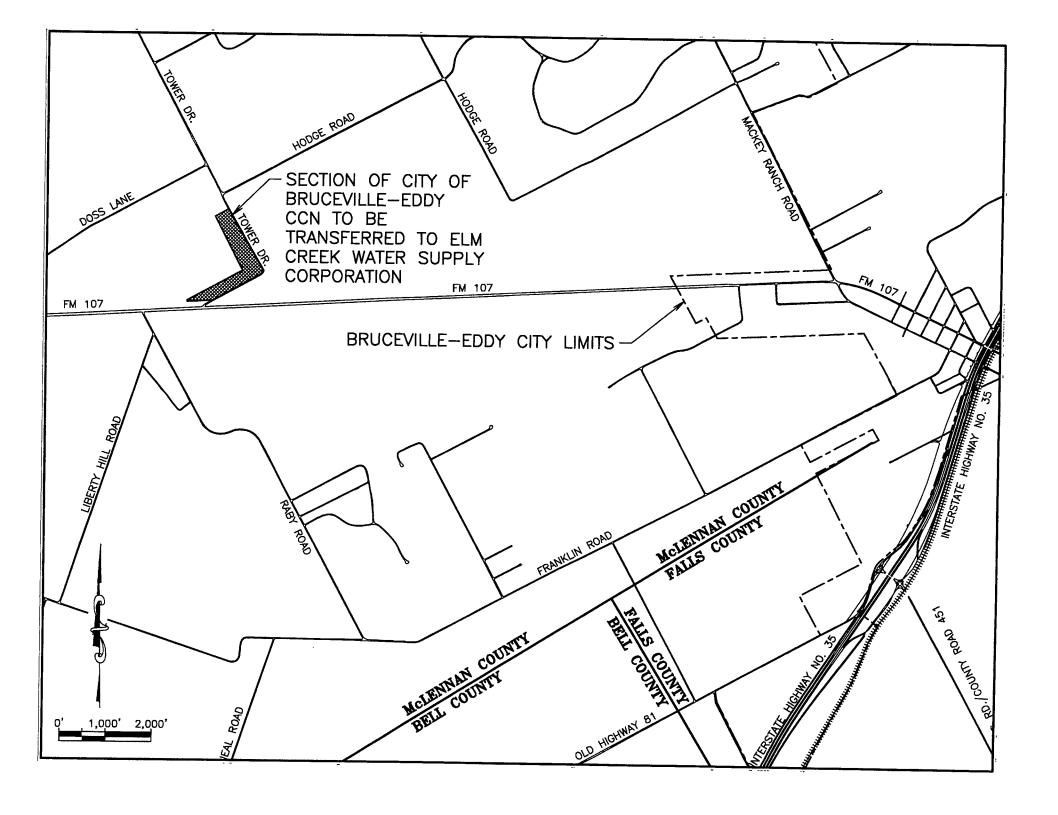

The sale is scheduled to take place as approved by the Commission (Texas Water Code § 13.301). The transaction and the transfer of the CCN includes the following subdivision:

No Current Customers.

The requested area is located approximately 2.9 miles west of downtown <u>Bruceville Eddy</u>, TX, and is generally bounded on the north by <u>Hodge Road</u>; on the east by <u>Tower Drive</u>; on the south by <u>FM\_107</u>; and on the west by <u>Doss Lape</u>. The total requested area for the water or sewer CCN(s) being transferred includes approximately 20 acres and 0 current customers. See enclosed map showing the requested area.

No Current Customers.

The requested area is located approximately 2.9 miles west of downtown Bruceville Eddy, TX, and is generally bounded on the north by <u>Hodge Road</u>; on the east by <u>Tower Drive</u>; on the south by <u>FM 107</u>; and on the west by Doss Lane. The total requested area for the water or sewer CCN(s) being transferred includes approximately 20 acres and 0 current customers. See enclosed map showing the requested area.