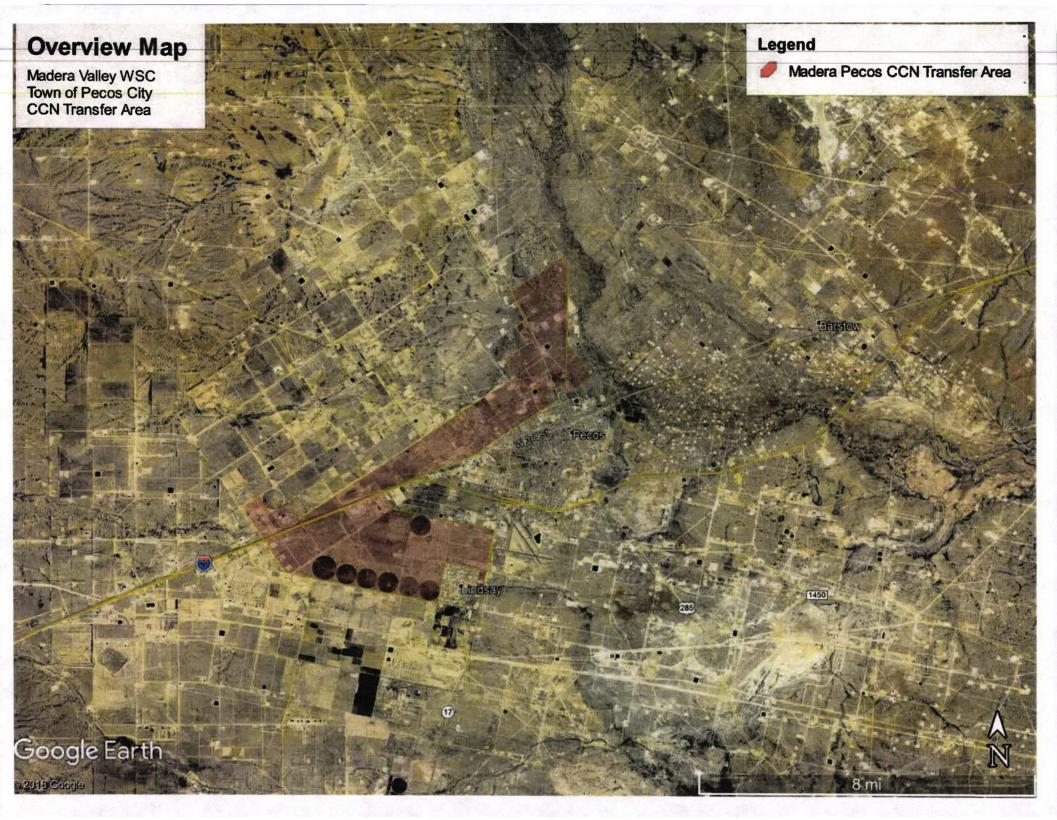

Madera Valley WSC. PO Box 9009, Verhalen, TX 79772

The sale is scheduled to take place as approved by the Commission (V.T.C.A., Water Code § 13.301). The transaction and the transfer of the CCN includes the following subdivision: The requested area is located approximately 5 miles west of downtown Town of Pecos City, TX, and is generally bounded on the north by CR 424; on the east by FM 1216; on the south by CR206; and on the west by FM 869. The requested area includes approximately 11,113 total acres and 66 current customers.

The requested area is located approximately 5 miles west of downtown Town of Pecos City, TX, and is generally bounded on the north by <u>CR 424</u>; on the east by <u>FM 1216</u>; on the south by <u>CR 206</u>; and on the west by <u>FM 869</u>. The requested area includes approximately <u>11.113</u> total acres and <u>66</u> current customers.