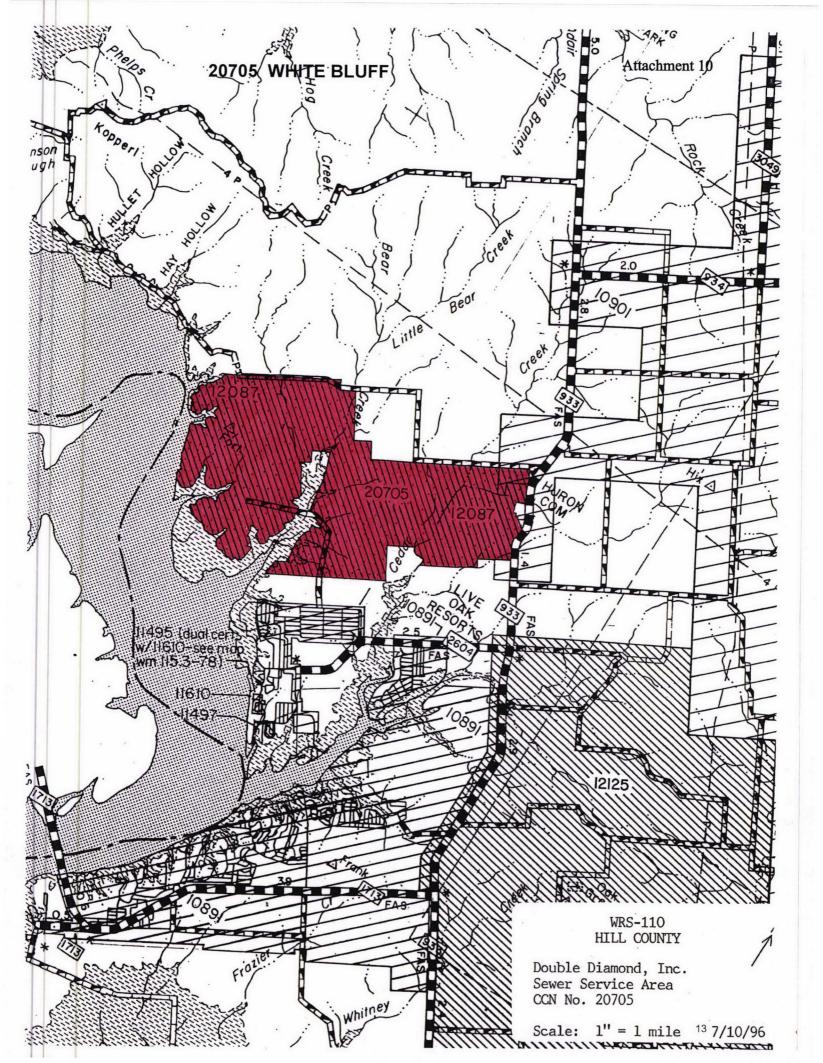

#### I. ERRATA TO ATTACHMENTS 9 AND 10

Applicants filed the STM Application on September 27, 2019. On October 2, 2019, the Public Utility Commission of Texas (Commission) issued Order No. 1, which requires, among other things, information from Applicants concerning this STM Application. Applicants are filing the attached Errata to Attachments 9 and 10 in response to requests made by Commission Staff to ensure accurate mapping. The Errata to Attachment 9 are three maps entitled 1) Application of Midway Water Utilities Inc. to Acquire CCN 20705 from Double Diamond, Inc. in Grayson County; 2) Application of Midway Water Utilities, Inc. to Acquire CCN 20705 from Double Diamond, Inc. in Palo Pinto County; and 3) Application of Midway Water Utilities, Inc. to Acquire CCN 20705 from Double Diamond, Inc. in Hill County and Johnson County, and those maps replace bates number 234. Errata to Attachment 10 are a map entitled The Retreat CCNS 12087 and 20705, which replaces bates numbers 236 and 240, and a map entitled White Bluff CCNs 12087 and 20705, which replaces bates number 237. Also, at the request of Commission Staff, we