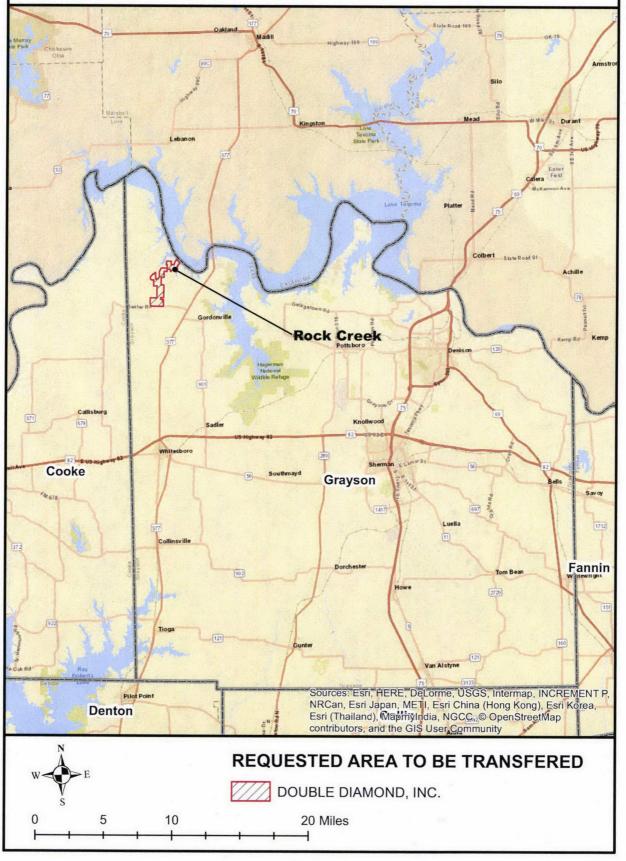

# APPLICATION OF MIDWAY WATER UTILITIES, INC. TO ACQUIRE CCN 20705 FROM DOUBLE DIAMOND, INC. IN GRAYSON COUNTY