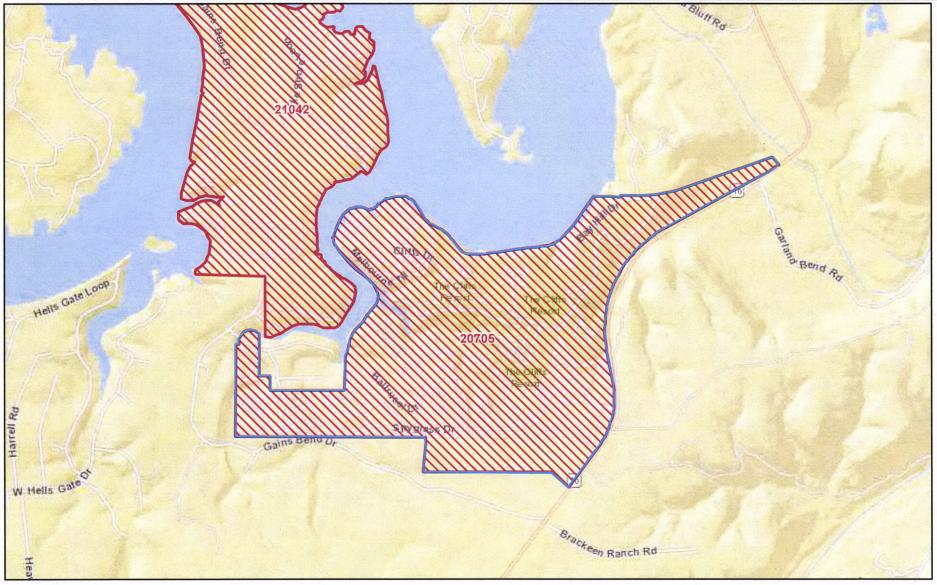

## 20705 The Cliffs

September 9, 2019

Sources: Esri, HERE, Garmin, USGS, Intermap, INCREMENT P, NRCan,