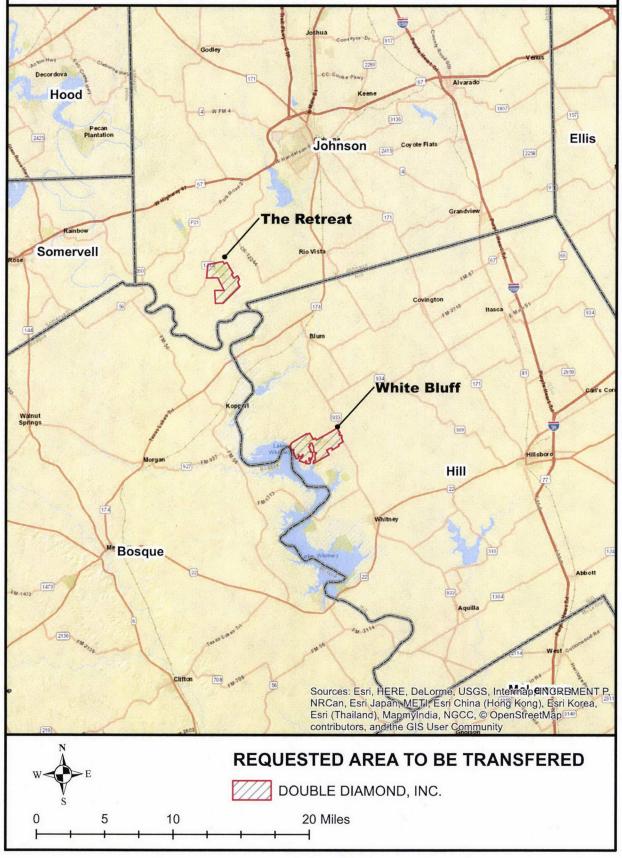

## APPLICATION OF MIDWAY WATER UTILITIES, INC. TO ACQUIRE CCN 20705 FROM DOUBLE DIAMOND, INC. IN HILL COUNTY AND JOHNSON COUNTY