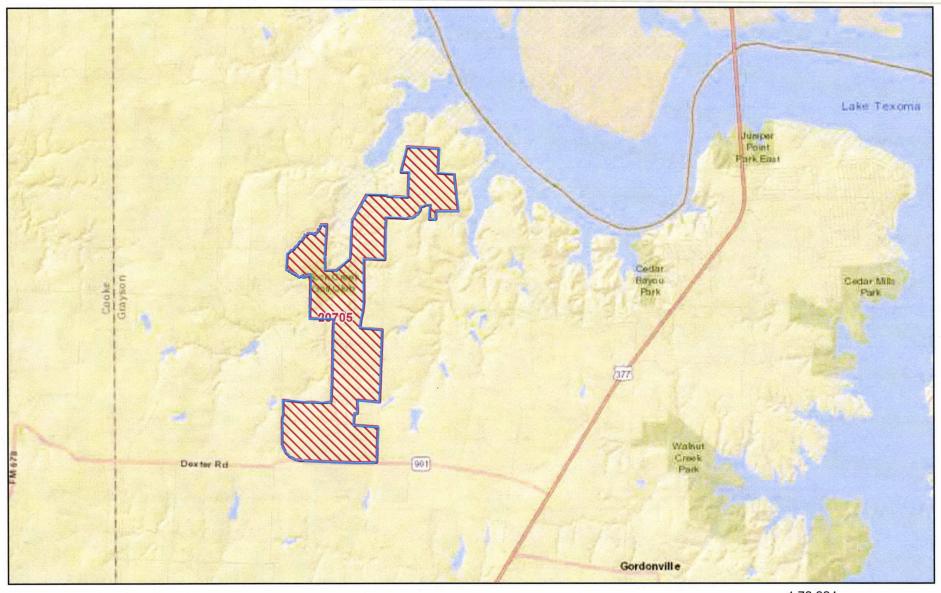

# APPLICATION OF MIDWAY WATER UTILITIES, INC. TO ACQUIRE CCN 20705 FROM DOUBLE DIAMOND, INC. IN GRAYSON COUNTY