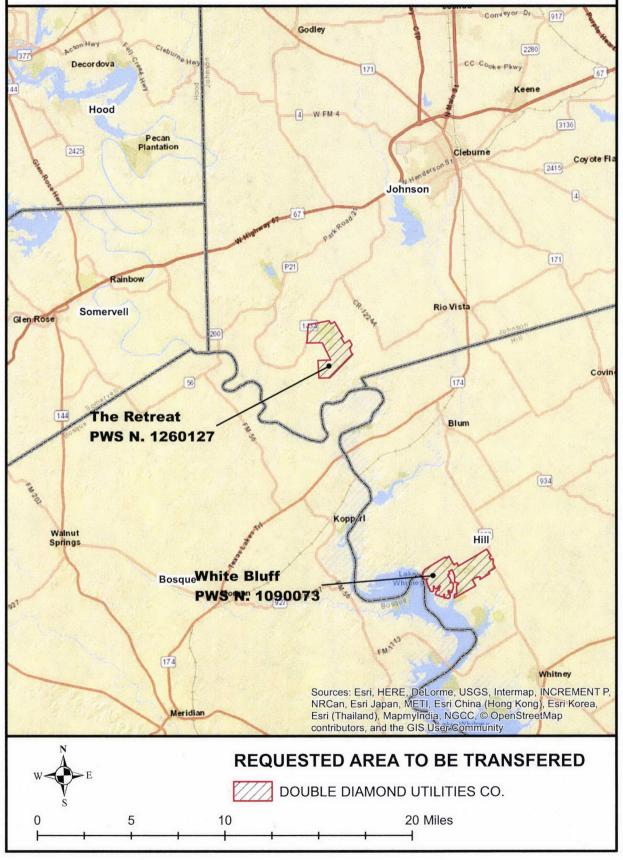

# APPLICATION OF MIDWAY WATER UTILITIES, INC. TO ACQUIRE CCN 12087 FROM DOUBLE DIAMOND UTILITIES CO. IN HILL AND JOHNSON COUNTY

## APPLICATION OF MIDWAY WATER UTILITIES, INC. TO ACQUIRE CCN 20705 FROM DOUBLE DIAMOND, INC. IN HILL COUNTY AND JOHNSON COUNTY