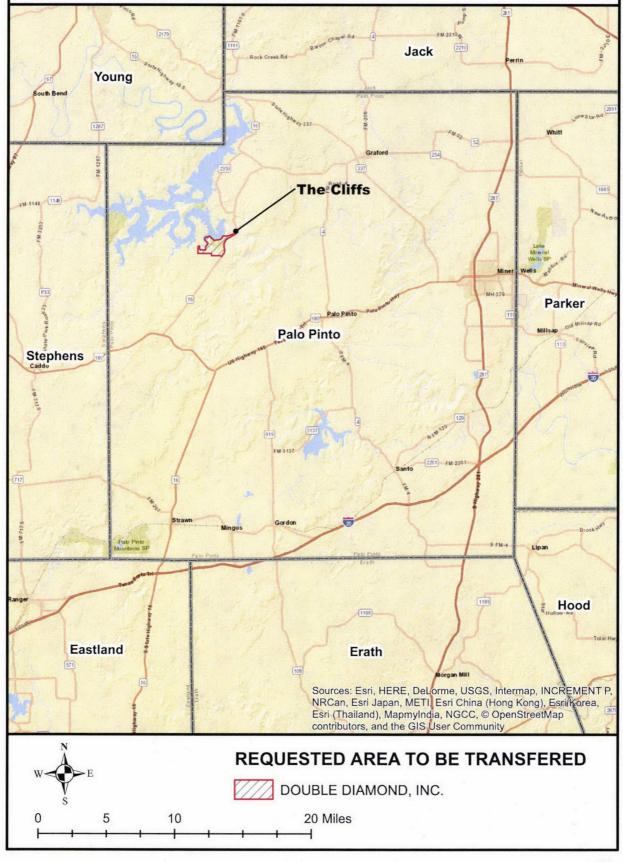

# APPLICATION OF MIDWAY WATER UTILITIES, INC. TO ACQUIRE CCN 20705 FROM DOUBLE DIAMOND, INC. IN PALO PINTO COUNTY