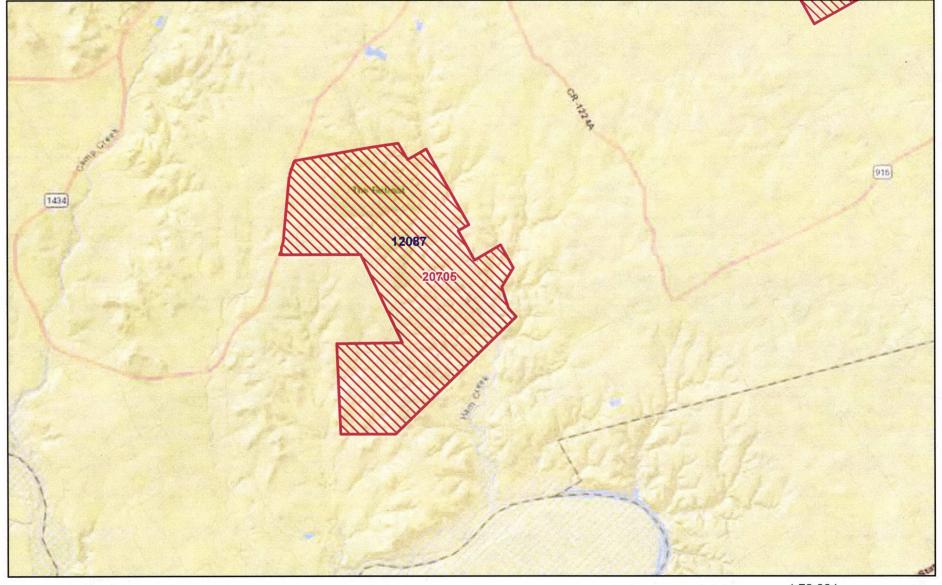

#### I. ERRATA TO ATTACHMENTS 9 AND 10

Applicants filed the STM Application on September 27, 2019. On October 2, 2019, the Public Utility Commission of Texas (Commission) issued Order No. 1, which requires, among other things, information from Applicants concerning this STM Application. Applicants are filing the attached Errata to Attachments 9 and 10 in response to requests made by Commission Staff to ensure accurate mapping. The Errata to Attachment 9 are three maps entitled 1) Application of Midway Water Utilities Inc. to Acquire CCN 20705 from Double Diamond, Inc. in Grayson County; 2) Application of Midway Water Utilities, Inc. to Acquire CCN 20705 from Double Diamond, Inc. in Palo Pinto County; and 3) Application of Midway Water Utilities, Inc. to Acquire CCN 20705 from Double Diamond, Inc. in Hill County and Johnson County, and those maps replace bates number 234. Errata to Attachment 10 are a map entitled The Retreat CCNS 12087 and 20705, which replaces bates numbers 236 and 240, and a map entitled White Bluff CCNs 12087 and 20705, which replaces bates number 237. Also, at the request of Commission Staff, we