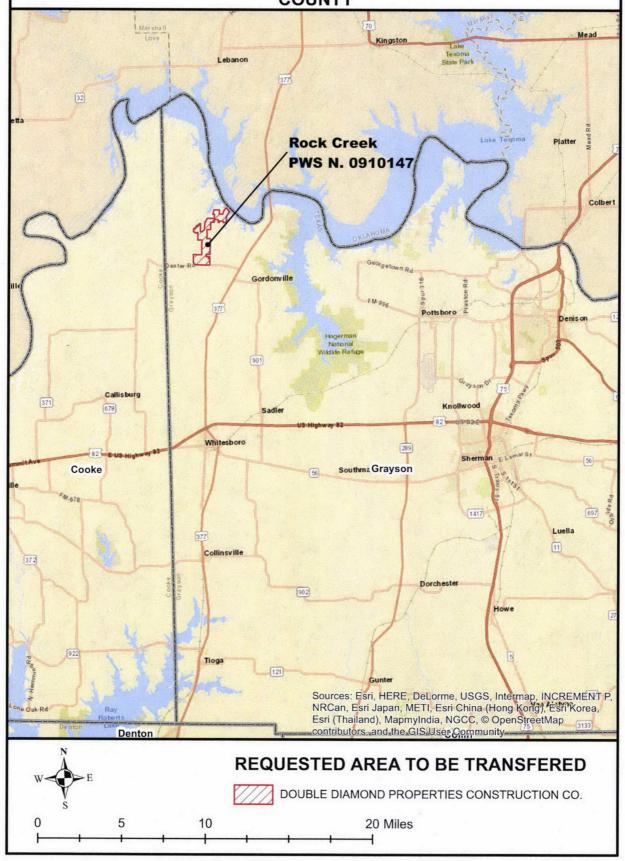

### APPLICATION OF MIDWAY WATER UTILITIES, INC. TO ACQUIRE CCN 13235 FROM DOUBLE DIAMOND PROPERTIES CONSTRUCTION CO. IN GRAYSON COUNTY