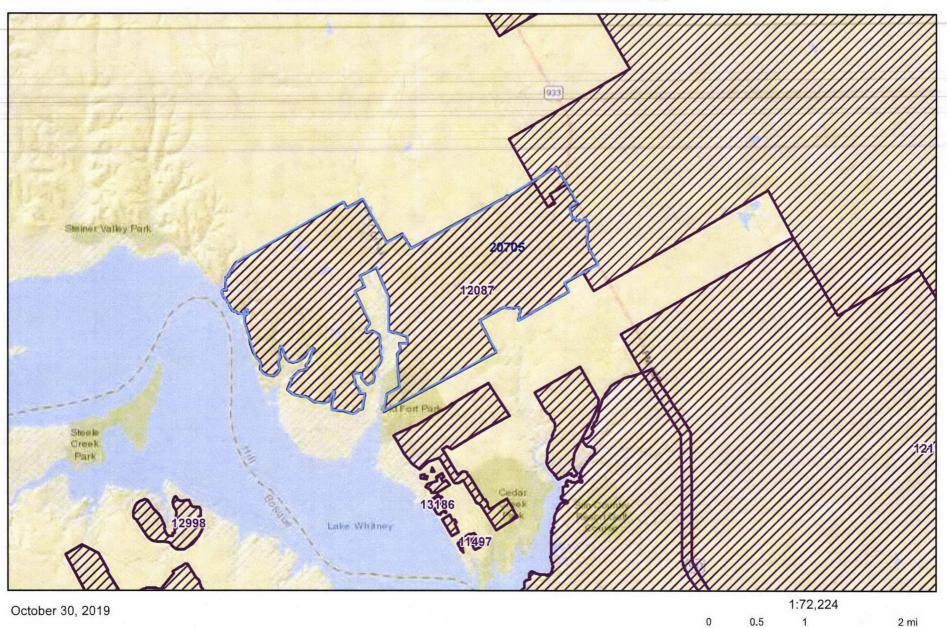

In addition to the above, Applicants determined it did not properly identify the Certificate of Convenience and Necessity (CCN) number in which Midway proposes to consolidate. The Second Errata correctly states that "Midway proposes to consolidate the two water CCNs 12087 and 13235 into CCN 12087."

The Second Errata to Attachment 9 is one map entitled Application of Midway Water Utilities, Inc. to Acquire CCN 20705 from Double Diamond, Inc. in Grayson County, which replaces bates number 234. The Errata to Attachment 9 are two maps entitled 1) Application of Midway Water Utilities, Inc. to Acquire CCN 20705 from Double Diamond, Inc. in Palo Pinto County; and 2) Application of Midway Water Utilities, Inc. to Acquire CCN 20705 from Double Diamond, Inc. in Hill County and Johnson County, and those maps replace bates number 234. Errata to Attachment 10 are a map entitled The Retreat CCNS 12087 and 20705, which replaces bates numbers 236 and 240, and a map entitled White Bluff CCNs 12087 and 20705, which replaces bates numbers 237 and 242.