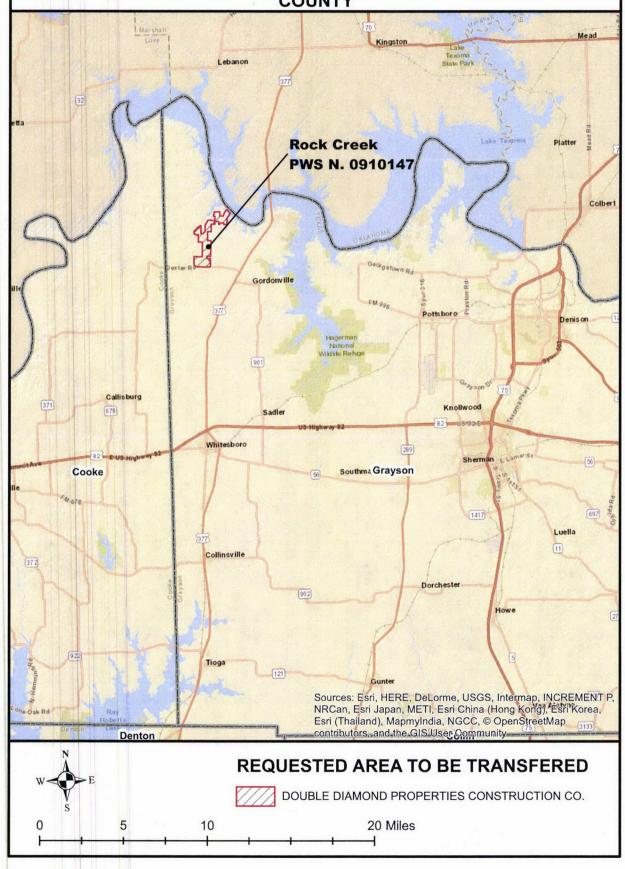

The pages in Attachment B to the Second Errata replace bates page numbers 2, 8, 11, 14, and 17 of the STM Application.

Pursuant to discussions with Commission Staff on November 15, 2019, Applicants are filing a correction to the map for the Rock Creek wastewater service area. Also, at the request of Commission Staff, Applicants are resubmitting all of the other maps in Attachments 9 and 10 of the Application to ensure accurate mapping. All of the maps are attached hereto as Attachment C.

The Second Errata to Attachment 9 is one map entitled Application of Midway Water Utilities, Inc. to Acquire CCN 20705 from Double Diamond, Inc. in Grayson County, which replaces bates number 234. The Errata to Attachment 9 are two maps entitled 1) Application of Midway Water Utilities, Inc. to Acquire CCN 20705 from Double Diamond, Inc. in Palo Pinto County; and 2) Application of Midway Water Utilities, Inc. to Acquire CCN 20705 from Double Diamond, Inc. in Hill County and Johnson County, and those maps replace bates number 234. Errata to Attachment 10 are a map entitled The Retreat CCNS 12087 and 20705, which replaces bates numbers 236 and 240, and a map entitled White Bluff CCNs 12087 and 20705, which replaces bates numbers 237 and 242.