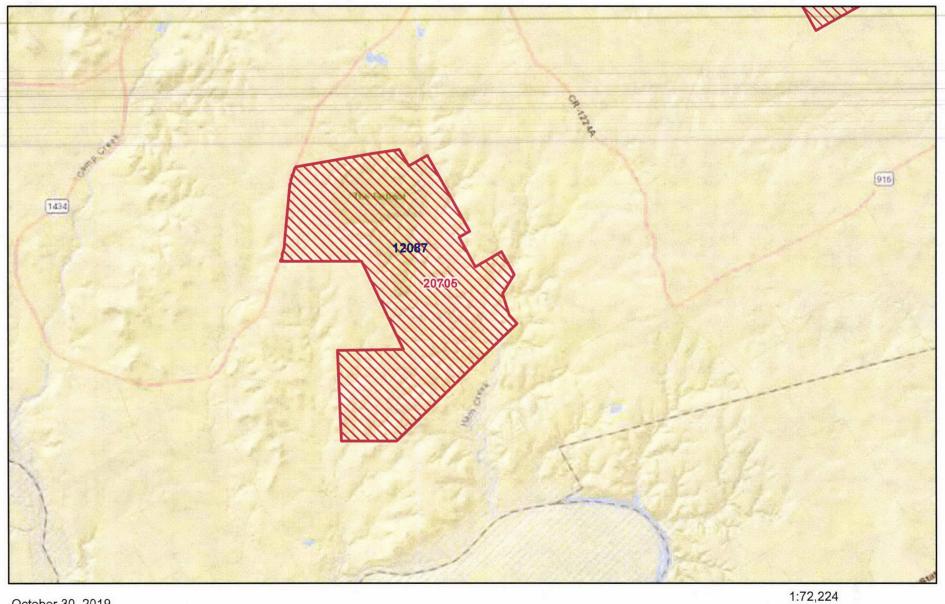

In addition to the above, Applicants determined it did not properly identify the Certificate of Convenience and Necessity (CCN) number in which Midway proposes to consolidate. The Second Errata correctly states that "Midway proposes to consolidate the two water CCNs 12087 and 13235 into CCN 12087."

The Second Errata to Attachment 9 is one map entitled Application of Midway Water Utilities, Inc. to Acquire CCN 20705 from Double Diamond, Inc. in Grayson County, which replaces bates number 234. The Errata to Attachment 9 are two maps entitled 1) Application of Midway Water Utilities, Inc. to Acquire CCN 20705 from Double Diamond, Inc. in Palo Pinto County; and 2) Application of Midway Water Utilities, Inc. to Acquire CCN 20705 from Double Diamond, Inc. in Hill County and Johnson County, and those maps replace bates number 234. Errata to Attachment 10 are a map entitled The Retreat CCNS 12087 and 20705, which replaces bates numbers 236 and 240, and a map entitled White Bluff CCNs 12087 and 20705, which replaces bates numbers 237 and 242.