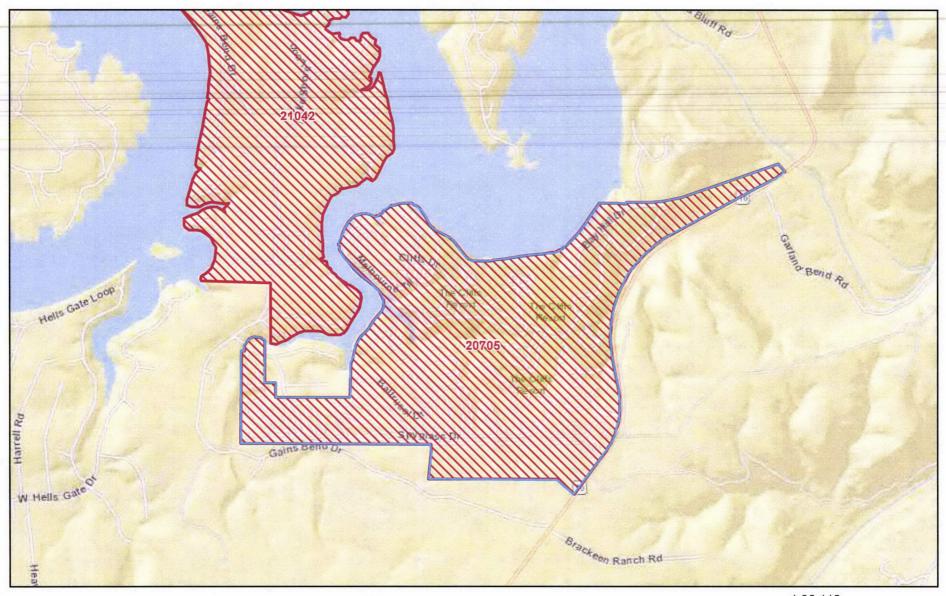

The Second Errata to Attachment 9 is one map entitled Application of Midway Water Utilities, Inc. to Acquire CCN 20705 from Double Diamond, Inc. in Grayson County, which replaces bates number 234. The Errata to Attachment 9 are two maps entitled 1) Application of Midway Water Utilities, Inc. to Acquire CCN 20705 from Double Diamond, Inc. in Palo Pinto County; and 2) Application of Midway Water Utilities, Inc. to Acquire CCN 20705 from Double Diamond, Inc. in Hill County and Johnson County, and those maps replace bates number 234. Errata to Attachment 10 are a map entitled The Retreat CCNS 12087 and 20705, which replaces bates numbers 236 and 240, and a map entitled White Bluff CCNs 12087 and 20705, which replaces bates numbers 237 and 242.