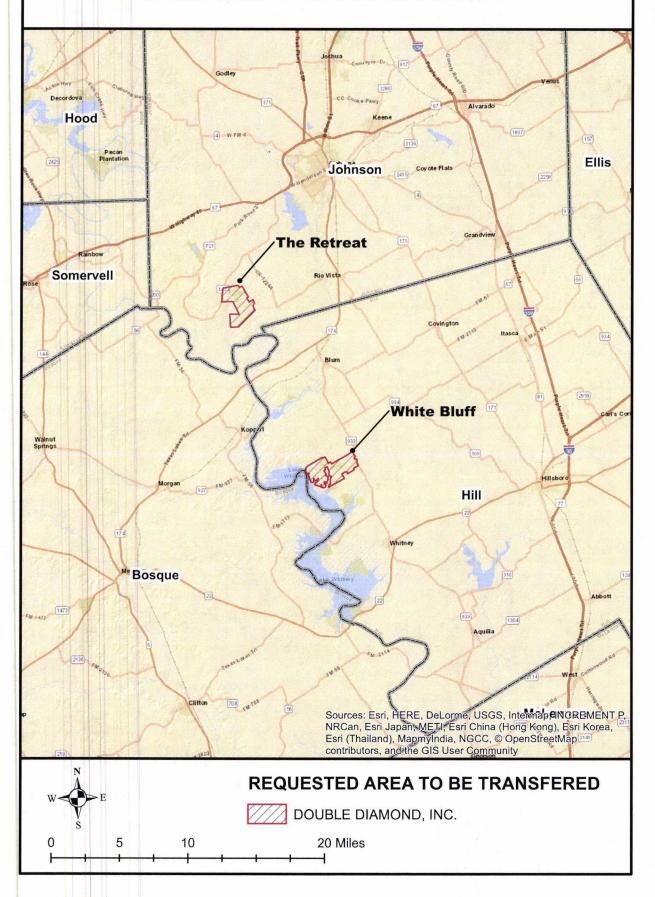

### APPLICANTS' SECOND ERRATA TO THE APPLICATION

Double Diamond Utilities Company, Inc., Double Diamond Properties Construction Company, and Midway Water Utilities (Midway) (collectively Applicants) file this Second Errata to the Application for Approval of the Sale, Transfer, or Merger of Facilities and Certificates of Convenience and Necessity Rights in Hill, Palo Pinto, Johnson, and Grayson Counties (STM Application) as follows:

### I. ERRATA

Applicants filed the STM Application on September 27, 2019. Pursuant to Applicants' discussion with the Public Utility Commission (Commission) Staff, on November 5, 2019, Applicants are filing the attached Second Errata in response to requests made by Commission Staff for proof that discharge permit applications were filed with the Texas Commission on Environmental Quality (TCEQ) for the following wastewater treatment facilities: Rock Creek, The Cliffs, The Retreat, and White Bluff. A file stamped copy of the discharge permit applications are attached hereto as Attachment A.