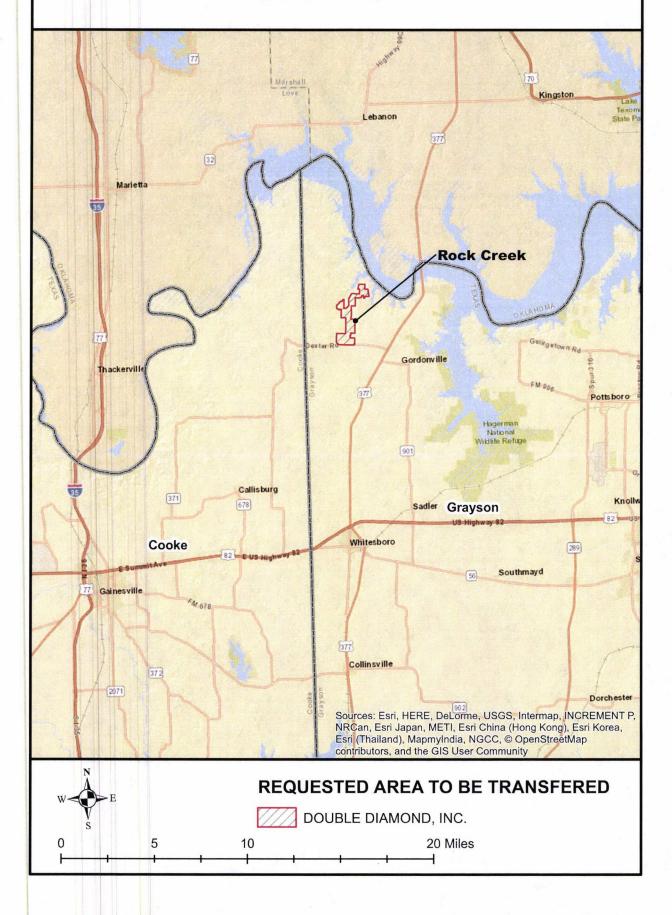

The pages in Attachment B to the Second Errata replace bates page numbers 2, 8, 11, 14, and 17 of the STM Application.

Pursuant to discussions with Commission Staff on November 15, 2019, Applicants are filing a correction to the map for the Rock Creek wastewater service area. Also, at the request of Commission Staff, Applicants are resubmitting all of the other maps in Attachments 9 and 10 of the Application to ensure accurate mapping. All of the maps are attached hereto as Attachment C.

The Second Errata to Attachment 9 is one map entitled Application of Midway Water Utilities, Inc. to Acquire CCN 20705 from Double Diamond, Inc. in Grayson County, which replaces bates number 234. The Errata to Attachment 9 are two maps entitled 1) Application of Midway Water Utilities, Inc. to Acquire CCN 20705 from Double Diamond, Inc. in Palo Pinto County; and 2) Application of Midway Water Utilities, Inc. to Acquire CCN 20705 from Double Diamond, Inc. in Hill County and Johnson County, and those maps replace bates number 234. Errata to Attachment 10 are a map entitled The Retreat CCNS 12087 and 20705, which replaces bates numbers 236 and 240, and a map entitled White Bluff CCNs 12087 and 20705, which replaces bates numbers 237 and 242.