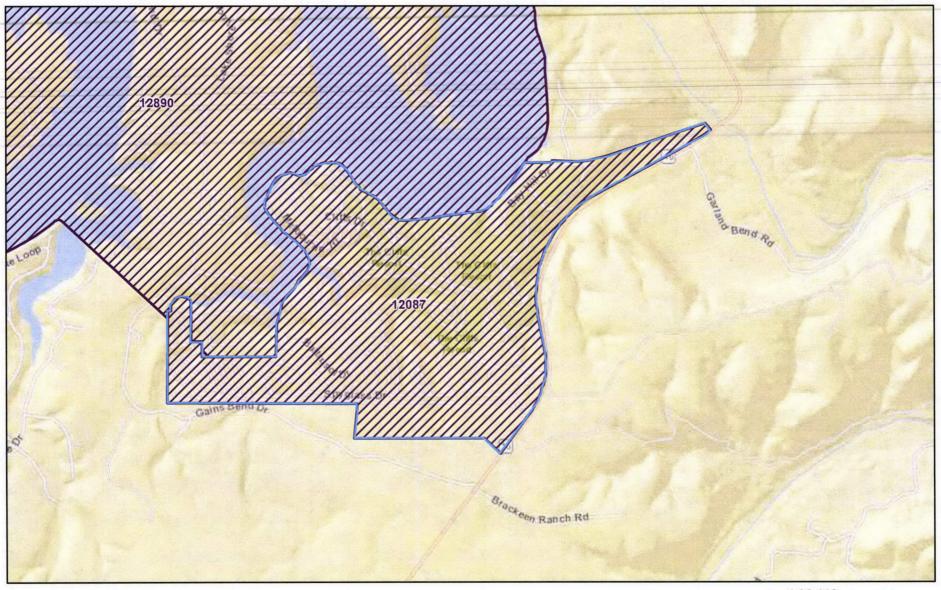

In addition to the above, Applicants determined it did not properly identify the Certificate of Convenience and Necessity (CCN) number in which Midway proposes to consolidate. The Second Errata correctly states that "Midway proposes to consolidate the two water CCNs 12087 and 13235 into CCN 12087."

The Second Errata to Attachment 9 is one map entitled Application of Midway Water Utilities, Inc. to Acquire CCN 20705 from Double Diamond, Inc. in Grayson County, which replaces bates number 234. The Errata to Attachment 9 are two maps entitled 1) Application of Midway Water Utilities, Inc. to Acquire CCN 20705 from Double Diamond, Inc. in Palo Pinto County; and 2) Application of Midway Water Utilities, Inc. to Acquire CCN 20705 from Double Diamond, Inc. in Hill County and Johnson County, and those maps replace bates number 234. Errata to Attachment 10 are a map entitled The Retreat CCNS 12087 and 20705, which replaces bates numbers 236 and 240, and a map entitled White Bluff CCNs 12087 and 20705, which replaces bates numbers 237 and 242.