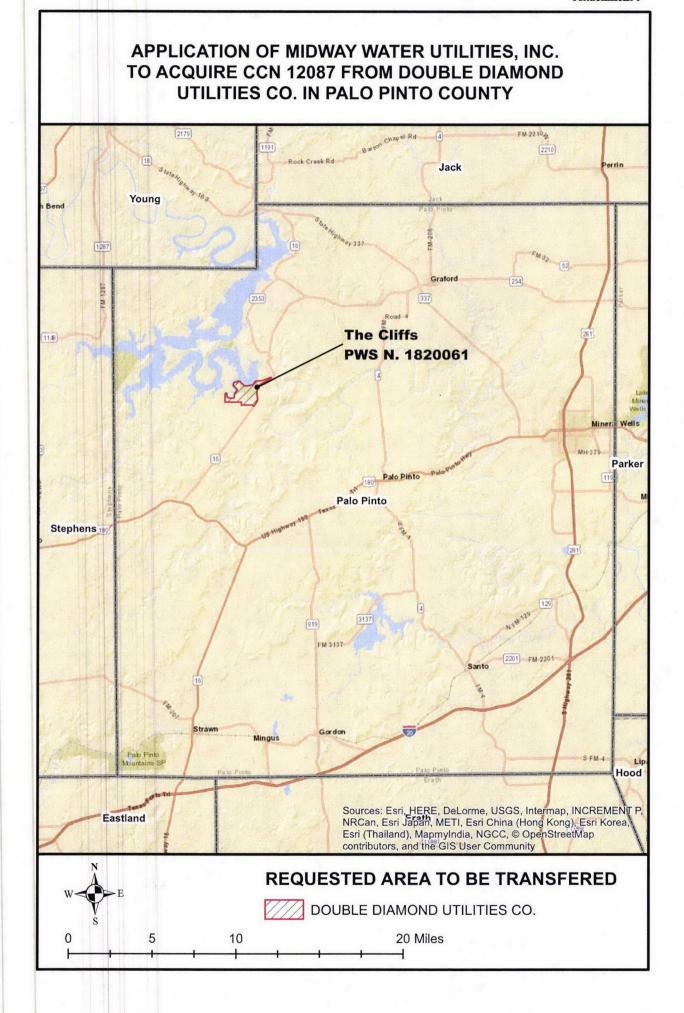

In addition to the above, Applicants determined it did not properly identify the Certificate of Convenience and Necessity (CCN) number in which Midway proposes to consolidate. The Second Errata correctly states that "Midway proposes to consolidate the two water CCNs 12087 and 13235 into CCN 12087."

The Second Errata to Attachment 9 is one map entitled Application of Midway Water Utilities, Inc. to Acquire CCN 20705 from Double Diamond, Inc. in Grayson County, which replaces bates number 234. The Errata to Attachment 9 are two maps entitled 1) Application of Midway Water Utilities, Inc. to Acquire CCN 20705 from Double Diamond, Inc. in Palo Pinto County; and 2) Application of Midway Water Utilities, Inc. to Acquire CCN 20705 from Double Diamond, Inc. in Hill County and Johnson County, and those maps replace bates number 234. Errata to Attachment 10 are a map entitled The Retreat CCNS 12087 and 20705, which replaces bates numbers 236 and 240, and a map entitled White Bluff CCNs 12087 and 20705, which replaces bates numbers 237 and 242.