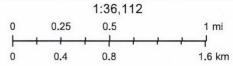

The Second Errata to Attachment 9 is one map entitled Application of Midway Water Utilities, Inc. to Acquire CCN 20705 from Double Diamond, Inc. in Grayson County, which replaces bates number 234. The Errata to Attachment 9 are two maps entitled 1) Application of Midway Water Utilities, Inc. to Acquire CCN 20705 from Double Diamond, Inc. in Palo Pinto County; and 2) Application of Midway Water Utilities, Inc. to Acquire CCN 20705 from Double Diamond, Inc. in Hill County and Johnson County, and those maps replace bates number 234. Errata to Attachment 10 are a map entitled The Retreat CCNS 12087 and 20705, which replaces bates numbers 236 and 240, and a map entitled White Bluff CCNs 12087 and 20705, which replaces bates numbers 237 and 242.