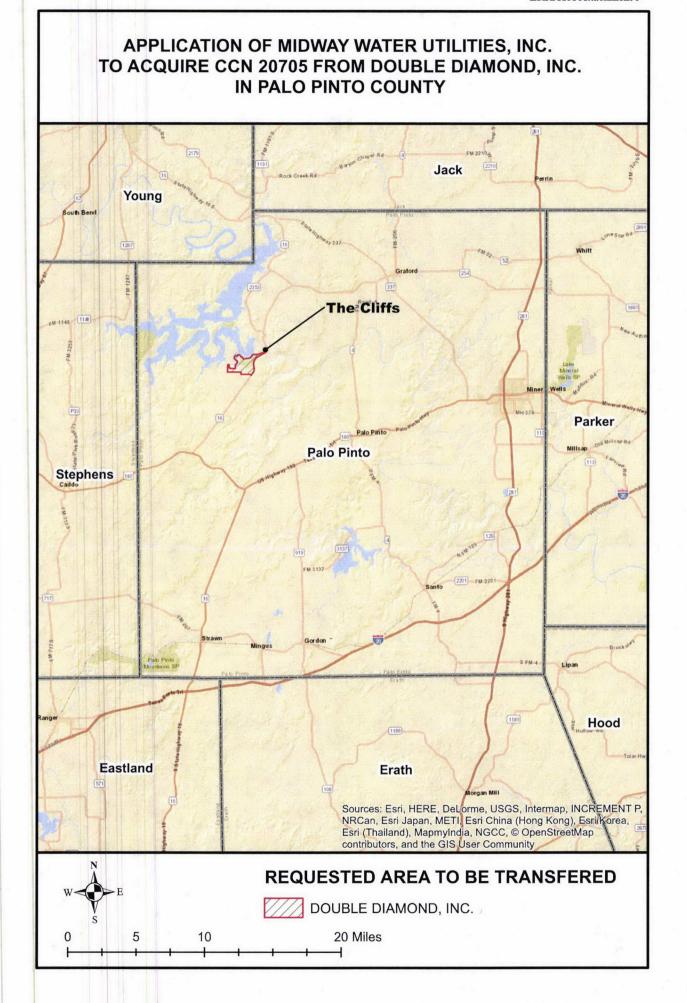

The Second Errata to Attachment 9 is one map entitled Application of Midway Water Utilities, Inc. to Acquire CCN 20705 from Double Diamond, Inc. in Grayson County, which replaces bates number 234. The Errata to Attachment 9 are two maps entitled 1) Application of Midway Water Utilities, Inc. to Acquire CCN 20705 from Double Diamond, Inc. in Palo Pinto County; and 2) Application of Midway Water Utilities, Inc. to Acquire CCN 20705 from Double Diamond, Inc. in Hill County and Johnson County, and those maps replace bates number 234. Errata to Attachment 10 are a map entitled The Retreat CCNS 12087 and 20705, which replaces bates numbers 236 and 240, and a map entitled White Bluff CCNs 12087 and 20705, which replaces bates numbers 237 and 242.