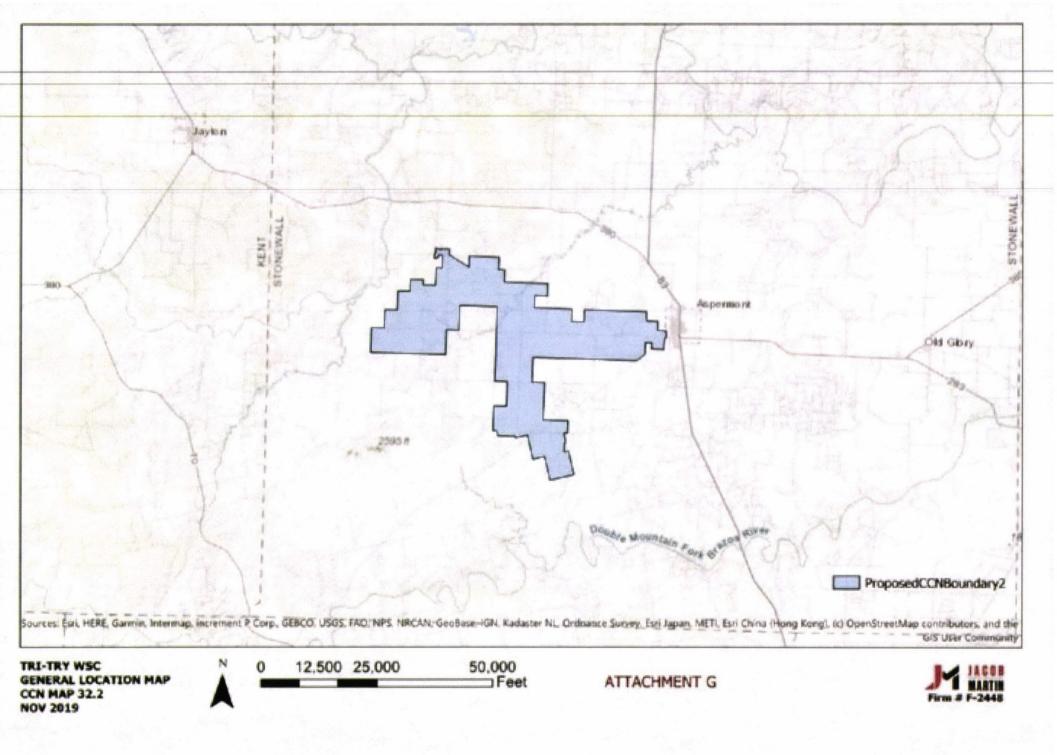

- 1. A general location map identifying only the requested area, in reference to the nearest county boundary, city, or town.
- 2. A detailed map, separate from the map described in Item No. 1 (above), identifying only the requested area, in reference to verifiable man-made and natural landmarks, such as roads, rivers, and railroads.
- 3. Digital mapping data for the requested area, as a single polygon record, in shapefile (SHP) format, georeferenced in either NAD83 Texas Statewide Mapping System (Meters) or NAD83 Texas State Plane Coordinate System (US Feet).
- 4. A statement of the approximate total acreage for the requested area. The total acreage should correspond to the digital data.