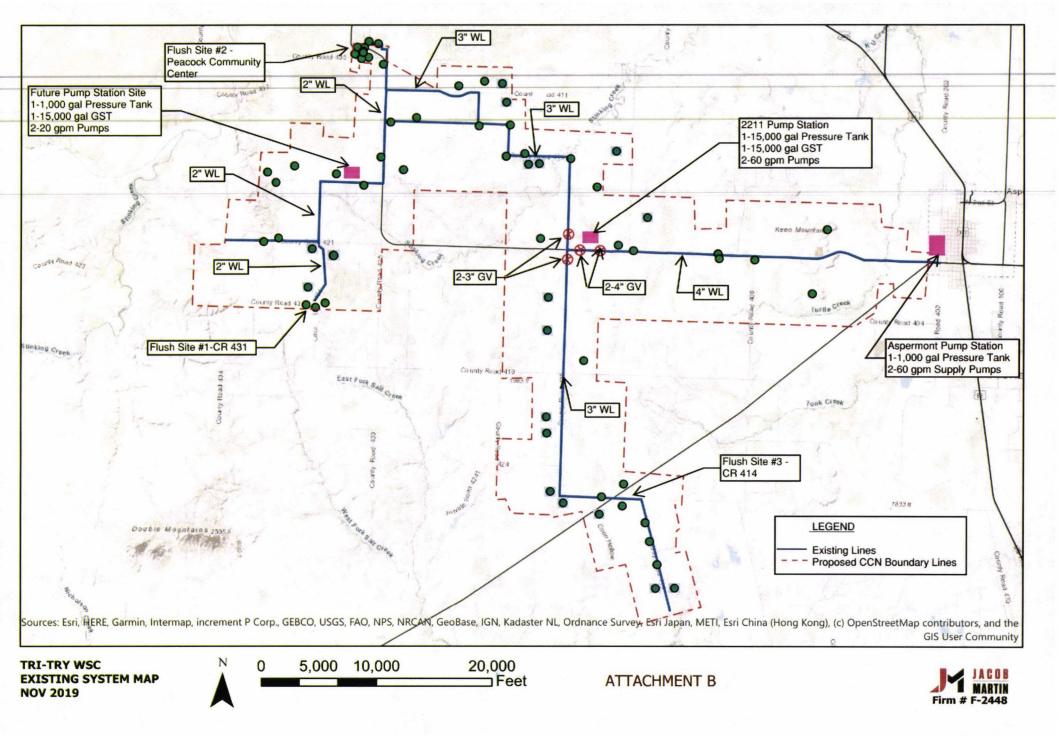

#### II. ADMINISTRATIVE COMPLETENESS

As detailed in the attached amended memorandum from Patricia Garcia in the Commission's Infrastructure Division, Staff has reviewed the application and recommends that it be found administratively incomplete. Specifically, Staff has identified that Tri Try WSC's application failed to provide necessary information, including its Certificate of Account Status, its most recent approved budget, its construction approval letter(s) from the Texas Commission on Environmental Quality for a future pump station, or its financial documentation reviewed by the Stonewall County Treasurer for 2016, 2017, and 2019. Additionally, Staff identified that a discrepancy in the connection counts listed in Tri Try WSC's application requires clarification. Finally, Staff identified deficiencies in the application's mapping content and digital data requiring supplemental information.

# **Attachment #4 – TCEQ Plan Approval for Pump Stations**

Comment #3 – In the present CCN application at Attachment B, Existing Infrastructure Map, the map identifies a future pump station site. Please provide the construction approval letter from the Texas Commission on Environmental Quality for this pump station.

ļ

Answer – Both the future pump station and the 2211 pump station sites shown on the Existing Infrastructure Map were approved by TCEQ in the attached plan approval letter from TCEQ. Only the 2211 pump station was constructed at the time due to funding limitations. Bryan W. Shaw, Ph.D., P.E., *Chairman* Toby Baker, *Commissioner* Jon Niermann, *Commissioner* Richard A. Hyde, P.E., *Executive Director* 