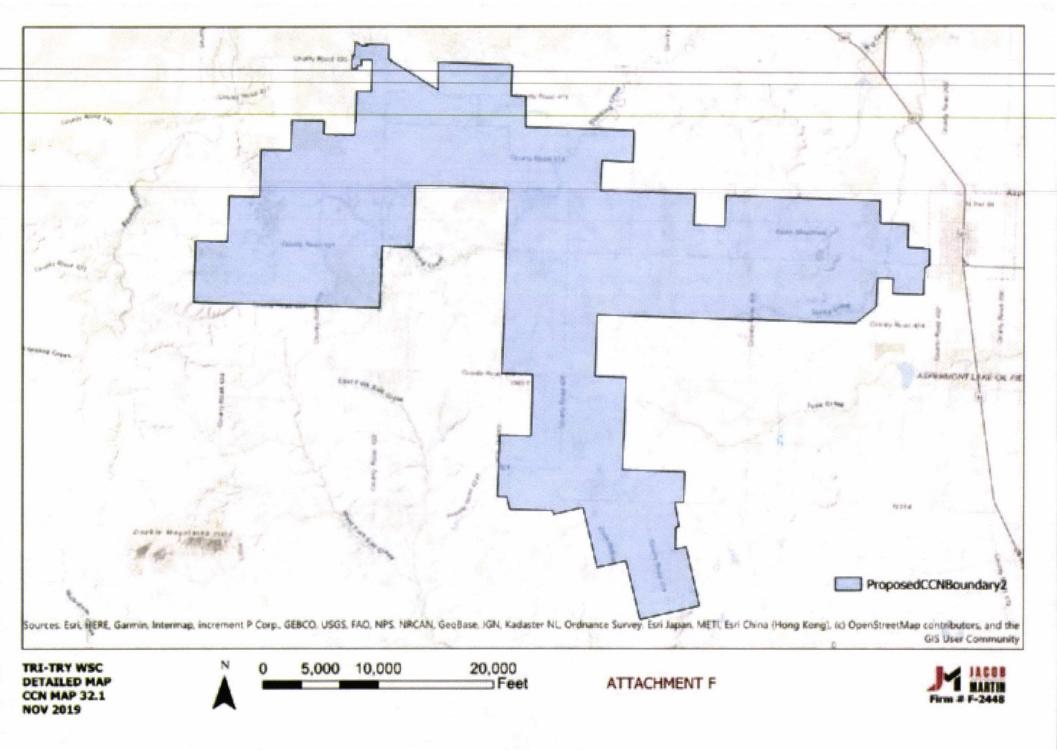

- 1. A general location map identifying only the requested area, in reference to the nearest county boundary, city, or town.
- 2. A detailed map, separate from the map described in Item No. 1 (above), identifying only the requested area, in reference to verifiable man-made and natural landmarks, such as roads, rivers, and railroads.
- 3. Digital mapping data for the requested area, as a single polygon record, in shapefile (SHP) format, georeferenced in either NAD83 Texas Statewide Mapping System (Meters) or NAD83 Texas State Plane Coordinate System (US Feet).
- 4. A statement of the approximate total acreage for the requested area. The total acreage should correspond to the digital data.