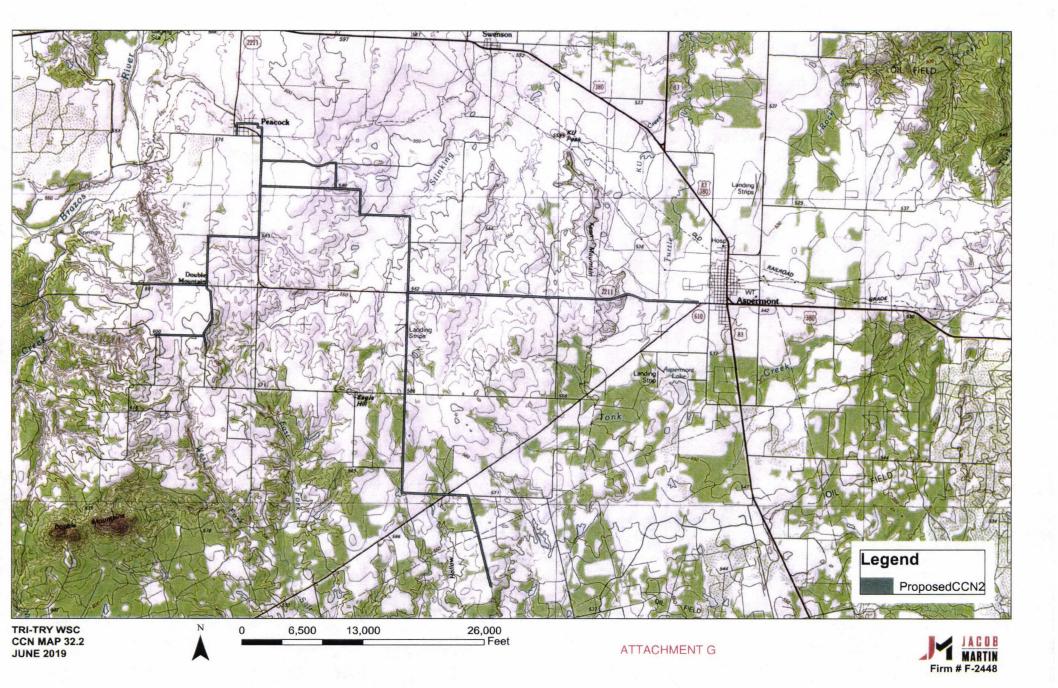

Water                  | \$<br>80,686.51  |
|------------------------|------------------|
| YTD Disbursements 2018 | \$<br>110,604.60 |

## **Bank Account Ending Balance**

| YTD Outstanding Checks 2018 Year End Balance | \$<br>11,264.67<br><b>8,697.69</b> |
|----------------------------------------------|------------------------------------|
| YTD Cleared Checks                           | \$<br>(11,283.91)                  |
| YTD Disbursements                            | \$<br>(110,604.60)                 |
| YTD Deposits                                 | \$<br>102,642.88                   |
| Jan 2018 Beginning Balance                   | \$<br>16,678.65                    |

# ATTACHMENT F

# **Detailed (Large Scale) Map**



# ATTACHMENT G

# **General Location (Small Scale) Map**



# ATTACHMENT H

**Digital Mapping Data**