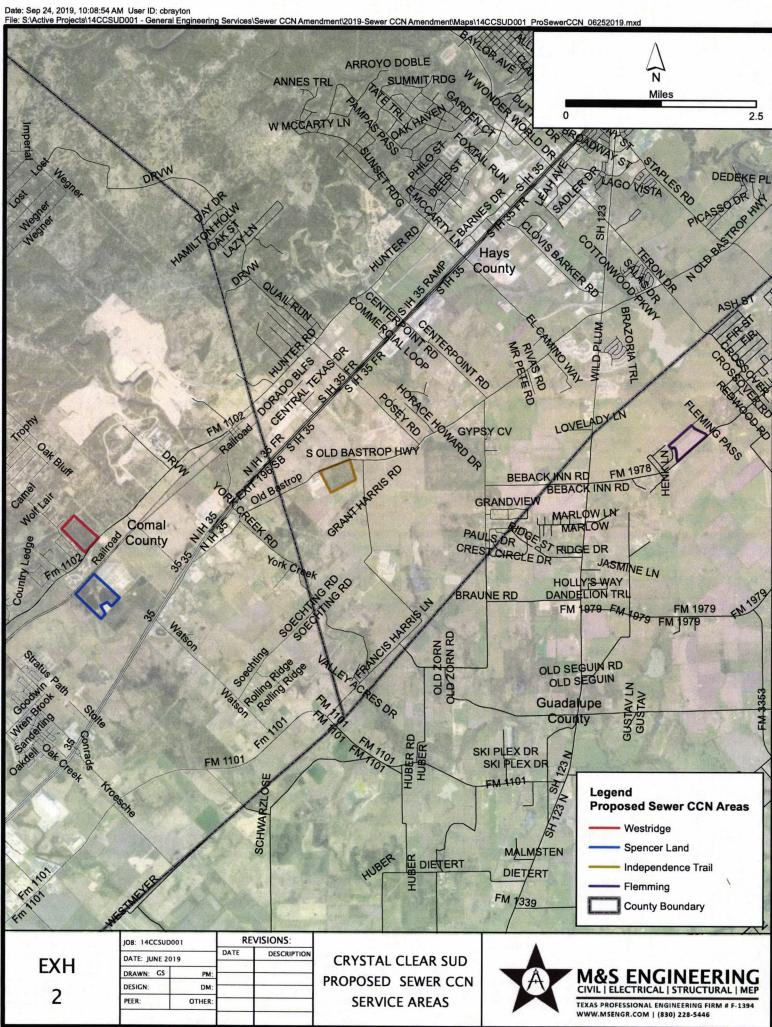

The map revisions are in response to the PUC Interoffice Memorandum dated September 24, 2019. The revisions consist of the following:

- Exhibit 2 The general location map has been revised to show the four proposed requested areas outlined with continuous polygons, and with additional nearby roads in the vicinity.
- The following revisions have been made to the detailed map for Westridge Oaks:
  - The scale has changed showing a closer view of the requested area
  - The boundary color was changed to red.
- Flemming Farms map A detailed map for the proposed requested area has been included.