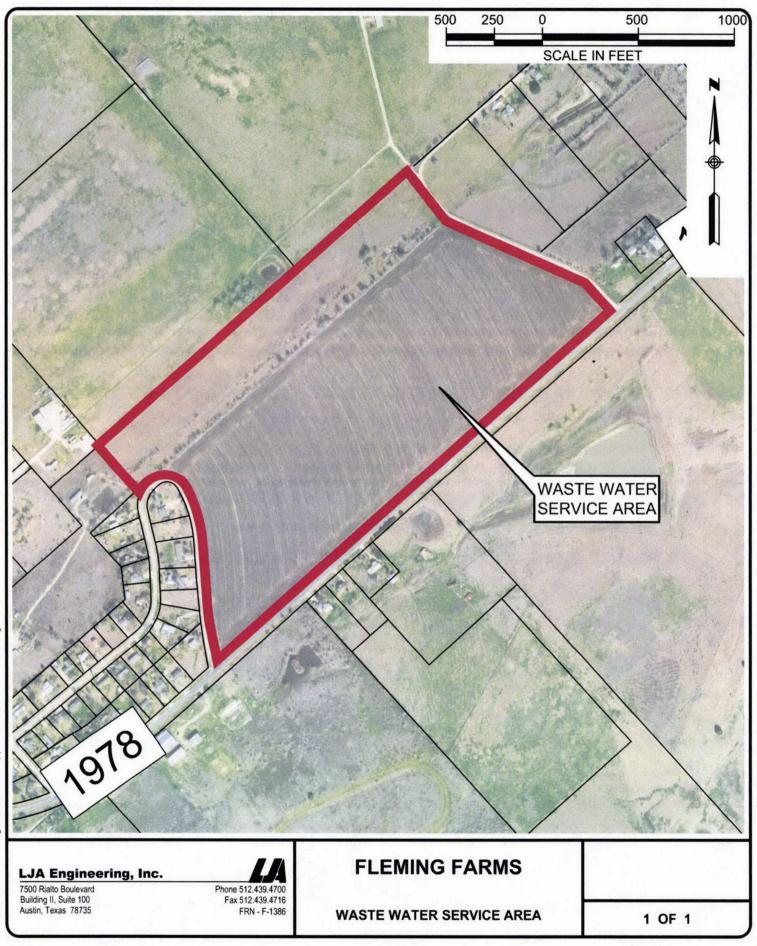

The map revisions are in response to the PUC Interoffice Memorandum dated September 24, 2019. The revisions consist of the following:

- Exhibit 2 The general location map has been revised to show the four proposed requested areas outlined with continuous polygons, and with additional nearby roads in the vicinity.
- The following revisions have been made to the detailed map for Westridge Oaks:
  - The scale has changed showing a closer view of the requested area
  - The boundary color was changed to red.
- Flemming Farms map A detailed map for the proposed requested area has been included.

Enclosures: Exhibit 2 (general location map) revised map; Westridge Oaks revised detail map; and Flemming Farms detail map.

Cc: Mike Taylor, General Manager - Crystal Clear Special Utility District