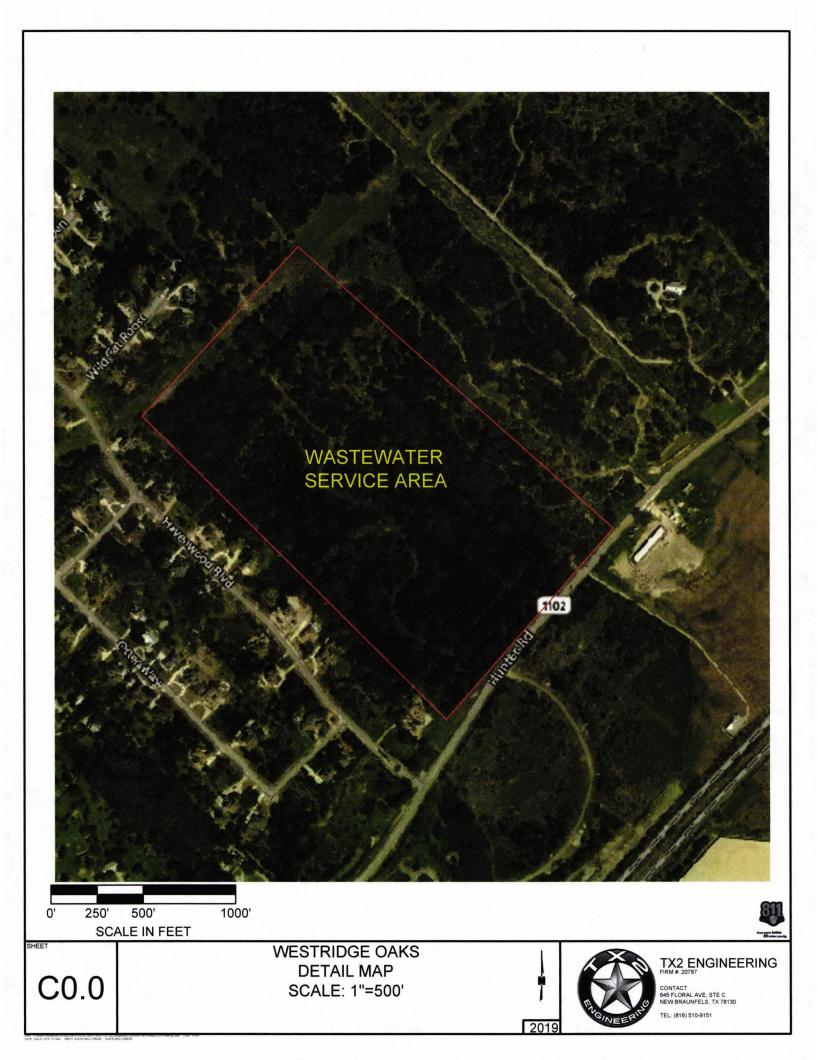

The map revisions are in response to the PUC Interoffice Memorandum dated September 24, 2019. The revisions consist of the following:

- Exhibit 2 The general location map has been revised to show the four proposed requested areas outlined with continuous polygons, and with additional nearby roads in the vicinity.
- The following revisions have been made to the detailed map for Westridge Oaks:
  - The scale has changed showing a closer view of the requested area
  - The boundary color was changed to red.
- Flemming Farms map A detailed map for the proposed requested area has been included.