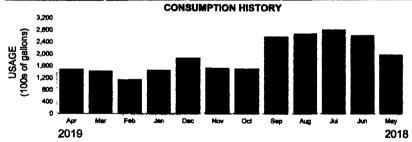

757 N. Galloway Avenue Mesquite, TX 75149

OFFICE HOURS: 8 a.m. - 5 p.m., Monday - Friday OFFICE PHONE: 972-216-6208 ONLINE BILL PAY: www.cityofmesquite.com/225/Utilities

|                 | ្រែម                                       |
|-----------------|--------------------------------------------|
| STATEMENT DATE  | 0 <b>5/20/</b> 2019                        |
| ACCOUNT NUMBER  | 189909117 - 102743                         |
| CUSTOMER NAME   | S2 CAMELOT LLC DBA CAMEL<br>C/O CONSERVICE |
| SERVICE ADDRESS | 4234 HWY 80                                |
| SERVICE PERIOD  | 04/05 to 05/07                             |
| BILL NUMBER     | 639564                                     |
| DUE DATE        | Jun 10, 2019                               |
| AMOUNT DUE      | \$3,157.49                                 |