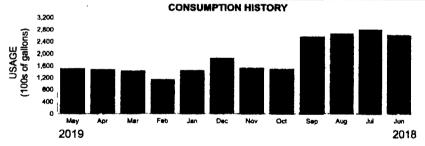

| STATEMENT DATE  | 06/20/2019                                 |
|-----------------|--------------------------------------------|
| ACCOUNT NUMBER  | 189909117 - 102743                         |
| CUSTOMER NAME   | S2 CAMELOT LLC DBA CAMEL<br>C/O CONSERVICE |
| SERVICE ADDRESS | 4234 HWY 80                                |
| SERVICE PERIOD  | 05/07 to 06/07                             |
| BILL NUMBER     | 680321                                     |
| DUE DATE        | Jul 10, 2019                               |
| AMOUNT DUE      | \$3,108.90                                 |