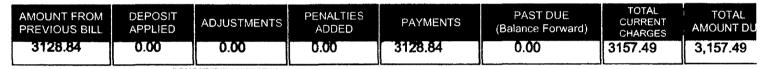

757 N. Galloway Avenue Mesquite, TX 75149

OFFICE HOURS: 8 a.m. - 5 p.m., Monday - Friday OFFICE PHONE: 972-216-6208 ONLINE BILL PAY: www.cityofmesquite.com/225/Utilities

|                 | ្រែម                                       |
|-----------------|--------------------------------------------|
| STATEMENT DATE  | 0 <b>5/20/</b> 2019                        |
| ACCOUNT NUMBER  | 189909117 - 102743                         |
| CUSTOMER NAME   | S2 CAMELOT LLC DBA CAMEL<br>C/O CONSERVICE |
| SERVICE ADDRESS | 4234 HWY 80                                |
| SERVICE PERIOD  | 04/05 to 05/07                             |
| BILL NUMBER     | 639564                                     |
| DUE DATE        | Jun 10, 2019                               |
| AMOUNT DUE      | \$3,157.49                                 |