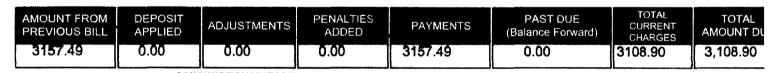

| STATEMENT DATE  | 06/20/2019                                 |
|-----------------|--------------------------------------------|
| ACCOUNT NUMBER  | 189909117 - 102743                         |
| CUSTOMER NAME   | S2 CAMELOT LLC DBA CAMEL<br>C/O CONSERVICE |
| SERVICE ADDRESS | 4234 HWY 80                                |
| SERVICE PERIOD  | 05/07 to 06/07                             |
| BILL NUMBER     | 680321                                     |
| DUE DATE        | Jul 10, 2019                               |
| AMOUNT DUE      | \$3,108.90                                 |