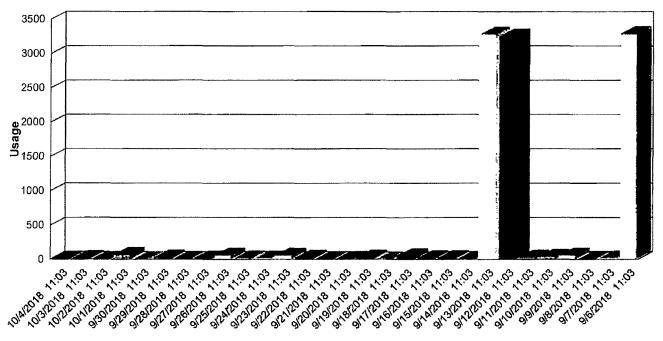

# MasterLink Data Collection System

Data Log Report From: 4/17/2018 (11:03) To: 10/4/2018 (11:03) Address: 4626 EVENING SHADOW Customer: SUSAN WAHL MeterSN: 7938646 Electronic ID: 16766180 Peak Consumption: 3820 Occurred 7/22/2018 (11:03)

Page 1 of 7

| Data 8 Time                               |                          | 11                 |
|-------------------------------------------|--------------------------|--------------------|
| <u>Date &amp; Time</u><br>10/4/2018 11:03 | <u>Reading</u><br>146080 | <u>Usage</u><br>10 |
| 10/3/2018 11:03                           | 146070                   | 20                 |
| 10/2/2018 11:03                           | 146050                   | · 10               |
| 10/1/2018 11:03                           | 146040                   | 70                 |
| 9/30/2018 11:03                           | 145970                   | 10                 |
| 9/29/2018 11:03                           | 145960                   | 30                 |
| 9/28/2018 11:03                           | 145930                   | 10                 |
| 9/27/2018 11:03                           | 145920                   | 20                 |
| 9/26/2018 11:03                           | 145900                   | 60                 |
| 9/25/2018 11:03                           | 145840                   | 20                 |
| 9/24/2018 11:03                           | 145820                   | 20                 |
| 9/23/2018 11:03                           | 145800                   | 60                 |
| 9/22/2018 11:03                           | 145740                   | 30                 |
| 9/21/2018 11:03                           | 145710                   | 10                 |
| 9/20/2018 11:03                           | 145700                   | 10                 |
| 9/19/2018 11:03                           | 145690                   | 30                 |
| 9/18/2018 11:03                           | 145660                   | 10                 |
| 9/17/2018 11.03                           | 145650                   | 50                 |
| 9/16/2018 11:03                           | 145600                   | 20                 |
| 9/15/2018 11:03                           | 145580                   | 20                 |
| 9/14/2018 11:03                           | 145560                   | 10                 |
| 9/13/2018 11:03                           | 145550                   | 3280               |
| 9/12/2018 11:03                           | 142270                   | 3250               |
| 9/11/2018 11:03                           | 139020                   | 30                 |
| 9/10/2018 11:03                           | 138990                   | 40                 |
| 9/9/2018 11:03                            | 138950                   | 60                 |
| 9/8/2018 11:03                            | 138890                   | 10                 |
| 9/7/2018 11:03                            | 138880                   | 20                 |
| 9/6/2018 11:03                            | 138860                   | 3290               |
|                                           |                          |                    |

- 1. The usage at her property in August and September 2018 is similar to that of a year ago. Please see the attached June 2018 bill which shows usage for the prior 13 months and shows usage between 22,000 37,000 gallons.
- 2. The data log shows the usage was accurately calculated. We see consistent, 3,000 gallon spikes within the usage which typically indicates irrigation.
- 3. We also want to confirm that Ms. Wahl is currently receiving water service during the time of investigation.
- 4. The meter accuracy test concluded the meter is accurately reading the usage. Three flow tests utilizing 10 gallons each, which is as indicated in the pictures provided of the meter, supported the change in read from 146.09 to 146.12.
- 5. The meter was tested on December 17, 2018 by an independent third party vendor. The test results reveal that the meter is performing in accordance with the American Water Works Association (AWWA) standards.