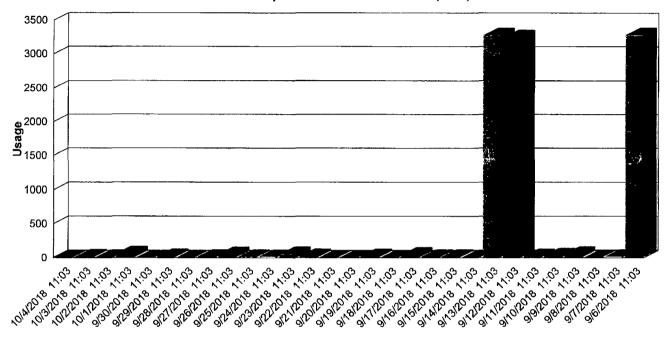

# MasterLink Data Collection System

Data Log Report From: 4/17/2018 (11:03) To: 10/4/2018 (11:03) Address: 4626 EVENING SHADOW Customer: SUSAN WAHL MeterSN: 7938646 Electronic ID: 16766180 Peak Consumption: 3820 Occurred 7/22/2018 (11:03)

Page 1 of 7

| Data 8 Time                               |                          | 11                 |
|-------------------------------------------|--------------------------|--------------------|
| <u>Date &amp; Time</u><br>10/4/2018 11:03 | <u>Reading</u><br>146080 | <u>Usage</u><br>10 |
| 10/3/2018 11:03                           | 146070                   | 20                 |
| 10/2/2018 11:03                           | 146050                   | · 10               |
| 10/1/2018 11:03                           | 146040                   | 70                 |
| 9/30/2018 11:03                           | 145970                   | 10                 |
| 9/29/2018 11:03                           | 145960                   | 30                 |
| 9/28/2018 11:03                           | 145930                   | 10                 |
| 9/27/2018 11:03                           | 145920                   | 20                 |
| 9/26/2018 11:03                           | 145900                   | 60                 |
| 9/25/2018 11:03                           | 145840                   | 20                 |
| 9/24/2018 11:03                           | 145820                   | 20                 |
| 9/23/2018 11:03                           | 145800                   | 60                 |
| 9/22/2018 11:03                           | 145740                   | 30                 |
| 9/21/2018 11:03                           | 145710                   | 10                 |
| 9/20/2018 11:03                           | 145700                   | 10                 |
| 9/19/2018 11:03                           | 145690                   | 30                 |
| 9/18/2018 11:03                           | 145660                   | 10                 |
| 9/17/2018 11.03                           | 145650                   | 50                 |
| 9/16/2018 11:03                           | 145600                   | 20                 |
| 9/15/2018 11:03                           | 145580                   | 20                 |
| 9/14/2018 11:03                           | 145560                   | 10                 |
| 9/13/2018 11:03                           | 145550                   | 3280               |
| 9/12/2018 11:03                           | 142270                   | 3250               |
| 9/11/2018 11:03                           | 139020                   | 30                 |
| 9/10/2018 11:03                           | 138990                   | 40                 |
| 9/9/2018 11:03                            | 138950                   | 60                 |
| 9/8/2018 11:03                            | 138890                   | 10                 |
| 9/7/2018 11:03                            | 138880                   | 20                 |
| 9/6/2018 11:03                            | 138860                   | 3290               |
|                                           |                          |                    |

Data Log Event: 25834093