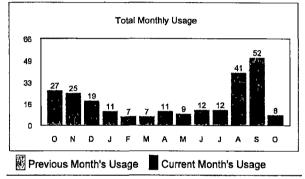

### Account Summary

|    | Total Monthly Usage       |
|----|---------------------------|
| 18 | · · · · · ·               |
| 36 | <u></u>                   |
| 24 | 27 $25$ $25$ $19$         |
| 2  |                           |
| 0  |                           |
|    | J J A S O N D J F M A M J |

#### Water Usage History - 13 Month Usage in KGal\*