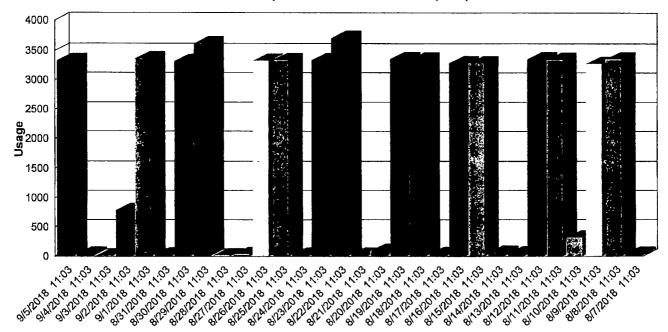

# MasterLink Data Collection System

Data Log Report From: 4/17/2018 (11:03) To: 10/4/2018 (11:03) Address: 4626 EVENING SHADOW Customer: SUSAN WAHL MeterSN: 7938646 Electronic ID: 16766180 Peak Consumption: 3820 Occurred 7/22/2018 (11:03)

| Date & Time     | Reading | Usage |
|-----------------|---------|-------|
| 9/5/2018 11:03  | 135570  | 3330  |
| 9/4/2018 11:03  | 132240  | 40    |
| 9/3/2018 11:03  | 132200  | 10    |
| 9/2/2018 11:03  | 132190  | 790   |
| 9/1/2018 11:03  | 131400  | 3370  |
| 8/31/2018 11:03 | 128030  | 30    |
| 8/30/2018 11:03 | 128000  | 3320  |
| 8/29/2018 11:03 | 124680  | 3620  |
| 8/28/2018 11:03 | 121060  | 20    |
| 8/27/2018 11:03 | 121040  | 40    |
| 8/26/2018 11:03 | 121000  | 3330  |
| 8/25/2018 11:03 | 117670  | 3340  |
| 8/24/2018 11:03 | 114330  | 30    |
| 8/23/2018 11:03 | 114300  | 3340  |
| 8/22/2018 11:03 | 110960  | 3710  |
| 8/21/2018 11:03 | 107250  | 30    |
| 8/20/2018 11:03 | 107220  | 100   |
| 8/19/2018 11:03 | 107120  | 3360  |
| 8/18/2018 11:03 | 103760  | 3350  |
| 8/17/2018 11:03 | 100410  | 40    |
| 8/16/2018 11:03 | 100370  | 3290  |
| 8/15/2018 11:03 | 97080   | 3290  |
| 8/14/2018 11:03 | 93790   | 60    |
| 8/13/2018 11:03 | 93730   | 50    |
| 8/12/2018 11:03 | 93680   | 3360  |
| 8/11/2018 11:03 | 90320   | 3350  |
| 8/10/2018 11:03 | 86970   | 320   |
| 8/9/2018 11:03  | 86650   | 3280  |
| 8/8/2018 11:03  | 83370   | 3360  |
| 8/7/2018 11:03  | 80010   | 40    |

Page 2 of 7

ţ

10/4/2018 11:31 am

Data Log Event: 2583409:

12