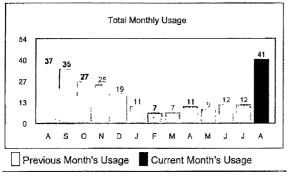

### Account Summary

|    | Total Monthly Usage       |
|----|---------------------------|
| 18 | · · · · · ·               |
| 36 | <u></u>                   |
| 24 | 27 $25$ $25$ $19$         |
| 2  |                           |
| 0  |                           |
|    | J J A S O N D J F M A M J |

- 1. The usage at her property in August and September 2018 is similar to that of a year ago. Please see the attached June 2018 bill which shows usage for the prior 13 months and shows usage between 22,000 37,000 gallons.
- 2. The data log shows the usage was accurately calculated. We see consistent, 3,000 gallon spikes within the usage which typically indicates irrigation.
- 3. We also want to confirm that Ms. Wahl is currently receiving water service during the time of investigation.
- 4. The meter accuracy test concluded the meter is accurately reading the usage. Three flow tests utilizing 10 gallons each, which is as indicated in the pictures provided of the meter, supported the change in read from 146.09 to 146.12.
- 5. The meter was tested on December 17, 2018 by an independent third party vendor. The test results reveal that the meter is performing in accordance with the American Water Works Association (AWWA) standards.