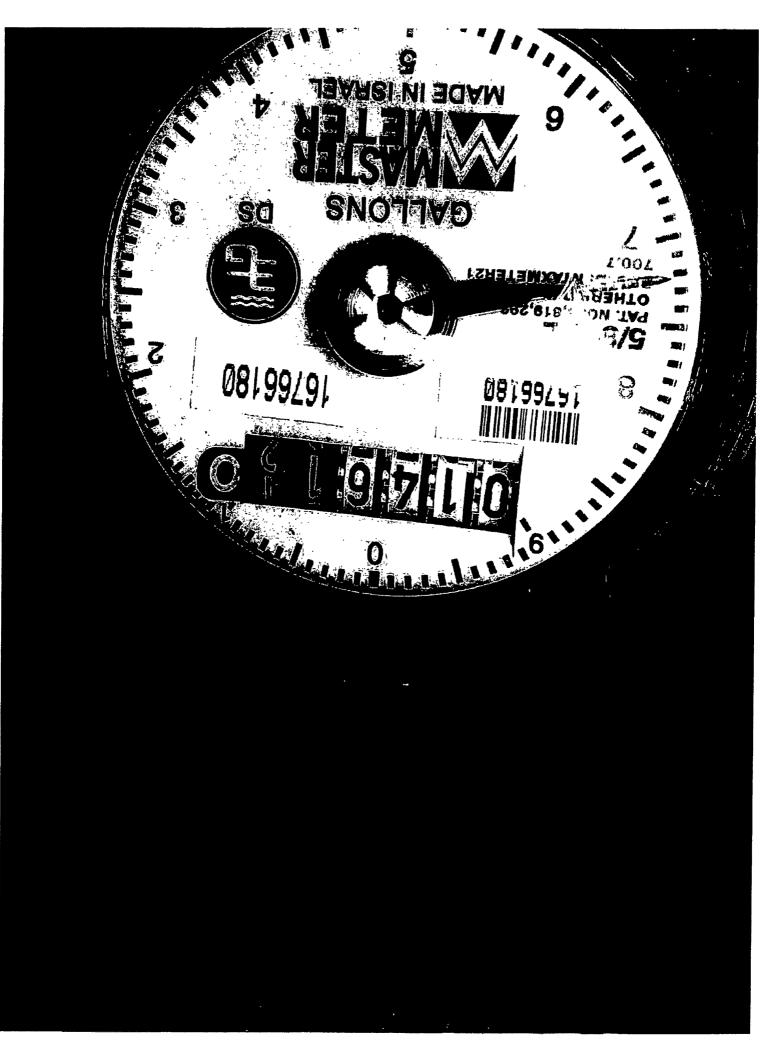

- 1. The usage at her property in August and September 2018 is similar to that of a year ago. Please see the attached June 2018 bill which shows usage for the prior 13 months and shows usage between 22,000 37,000 gallons.
- 2. The data log shows the usage was accurately calculated. We see consistent, 3,000 gallon spikes within the usage which typically indicates irrigation.
- 3. We also want to confirm that Ms. Wahl is currently receiving water service during the time of investigation.
- 4. The meter accuracy test concluded the meter is accurately reading the usage. Three flow tests utilizing 10 gallons each, which is as indicated in the pictures provided of the meter, supported the change in read from 146.09 to 146.12.
- 5. The meter was tested on December 17, 2018 by an independent third party vendor. The test results reveal that the meter is performing in accordance with the American Water Works Association (AWWA) standards.

CERTIFICATE OF CALIBRATION This is to certify that the physical standards described below were on this day compared to the standards of the state of Texas which are directly traceable to standards of the National Bureau of Standards [NBS Test-No.'s 39569,40093,179355,225713] A.W.W.A Test. .

|           |                                       | I                      | DETAILS OF TEST                        |                | <del>,</del> |                            |
|-----------|---------------------------------------|------------------------|----------------------------------------|----------------|--------------|----------------------------|
| LINE NO.  | <del>CU:FT.</del><br>GALS.            | RATE OF FLOW<br>G.P.M. | TOTAL <del>CU.FT:</del><br>GALS.       | % OF<br>ACCURA | .cy          | CORRECTED % OF<br>ACCURACY |
| 1         | 10                                    | Yy                     | 9.8                                    | 98.0           | %            |                            |
| 2         | 10                                    |                        | 10.1                                   | 101.0          | 20           |                            |
| 3         | 100                                   | 15                     | 102.0                                  | 102,0          | 2            |                            |
|           | · · · · · · · · · · · · · · · · · · · |                        |                                        |                |              |                            |
|           |                                       | ·                      | `````````````````````````````````````` | ·              |              |                            |
|           |                                       |                        | 3                                      | ``             | -            |                            |
| SIGNATURE | :                                     | Ffal                   | •                                      | 1              |              | 000122                     |