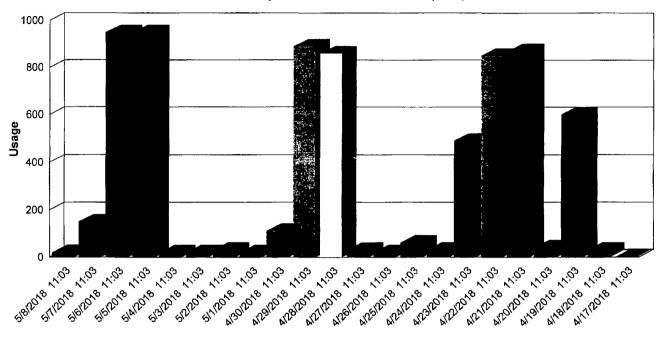

# MasterLink Data Collection System

Data Log Report From: 4/17/2018 (11:03) To: 10/4/2018 (11:03) Address: 4626 EVENING SHADOW Customer: SUSAN WAHL MeterSN: 7938646 Electronic ID: 16766180 Peak Consumption: 3820 Occurred 7/22/2018 (11:03)

| Date & Time     | Reading | Usage |
|-----------------|---------|-------|
| 5/8/2018 11:03  | 21480   | 20    |
| 5/7/2018 11:03  | 21460   | 150   |
| 5/6/2018 11:03  | 21310   | 950   |
| 5/5/2018 11:03  | 20360   | 950   |
| 5/4/2018 11:03  | 19410   | 20    |
| 5/3/2018 11:03  | 19390   | 20    |
| 5/2/2018 11:03  | 19370   | 30    |
| 5/1/2018 11:03  | 19340   | 20    |
| 4/30/2018 11:03 | 19320   | 110   |
|                 |         | 890   |
| 4/29/2018 11.03 | 19210   | 000   |
| 4/28/2018 11:03 | 18320   | 860   |
| 4/27/2018 11:03 | 17460   | 30    |
| 4/26/2018 11:03 | 17430   | 20    |
| 4/25/2018 11:03 | 17410   | 60    |
| 4/24/2018 11:03 | 17350   | 30    |
| 4/23/2018 11:03 | 17320   | 490   |
| 4/22/2018 11:03 | 16830   | 850   |
| 4/21/2018 11:03 | 15980   | 870   |
| 4/20/2018 11.03 | 15110   | 40    |
| 4/19/2018 11:03 | 15070   | 600   |
| 4/18/2018 11:03 | 14470   | 30    |
| 4/17/2018 11:03 | 14440   | 0     |
| -////2010 11.00 | 1-1-1-0 | v     |