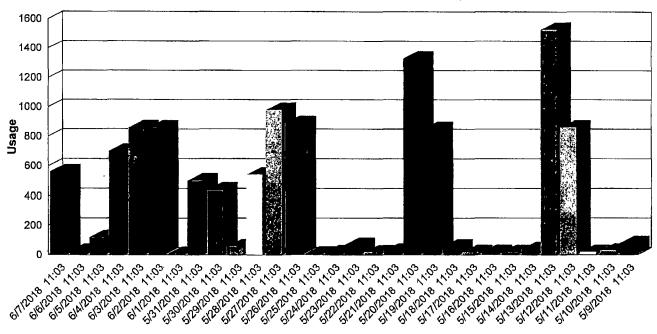

# MasterLink Data Collection System

Data Log Report From: 4/17/2018 (11:03) To: 10/4/2018 (11:03) Address: 4626 EVENING SHADOW Customer: SUSAN WAHL MeterSN: 7938646 Electronic ID: 16766180 Peak Consumption: 3820 Occurred 7/22/2018 (11:03)

Page 1 of 7

| Data 8 Time                               |                          | 11                 |
|-------------------------------------------|--------------------------|--------------------|
| <u>Date &amp; Time</u><br>10/4/2018 11:03 | <u>Reading</u><br>146080 | <u>Usage</u><br>10 |
| 10/3/2018 11:03                           | 146070                   | 20                 |
| 10/2/2018 11:03                           | 146050                   | · 10               |
| 10/1/2018 11:03                           | 146040                   | 70                 |
| 9/30/2018 11:03                           | 145970                   | 10                 |
| 9/29/2018 11:03                           | 145960                   | 30                 |
| 9/28/2018 11:03                           | 145930                   | 10                 |
| 9/27/2018 11:03                           | 145920                   | 20                 |
| 9/26/2018 11:03                           | 145900                   | 60                 |
| 9/25/2018 11:03                           | 145840                   | 20                 |
| 9/24/2018 11:03                           | 145820                   | 20                 |
| 9/23/2018 11:03                           | 145800                   | 60                 |
| 9/22/2018 11:03                           | 145740                   | 30                 |
| 9/21/2018 11:03                           | 145710                   | 10                 |
| 9/20/2018 11:03                           | 145700                   | 10                 |
| 9/19/2018 11:03                           | 145690                   | 30                 |
| 9/18/2018 11:03                           | 145660                   | 10                 |
| 9/17/2018 11.03                           | 145650                   | 50                 |
| 9/16/2018 11:03                           | 145600                   | 20                 |
| 9/15/2018 11:03                           | 145580                   | 20                 |
| 9/14/2018 11:03                           | 145560                   | 10                 |
| 9/13/2018 11:03                           | 145550                   | 3280               |
| 9/12/2018 11:03                           | 142270                   | 3250               |
| 9/11/2018 11:03                           | 139020                   | 30                 |
| 9/10/2018 11:03                           | 138990                   | 40                 |
| 9/9/2018 11:03                            | 138950                   | 60                 |
| 9/8/2018 11:03                            | 138890                   | 10                 |
| 9/7/2018 11:03                            | 138880                   | 20                 |
| 9/6/2018 11:03                            | 138860                   | 3290               |
|                                           |                          |                    |