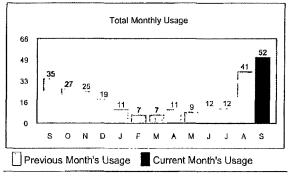

### Account Summary

|    | Total Monthly Usage       |
|----|---------------------------|
| 18 | · · · · · ·               |
| 36 | <u></u>                   |
| 24 | 27 $25$ $25$ $19$         |
| 2  |                           |
| 0  |                           |
|    | J J A S O N D J F M A M J |

#### Water Usage History - 13 Month Usage in KGal\*