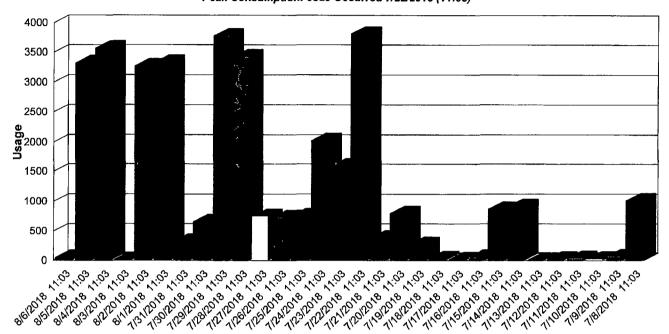

# MasterLink Data Collection System

Data Log Report From: 4/17/2018 (11:03) To: 10/4/2018 (11:03) Address: 4626 EVENING SHADOW Customer: SUSAN WAHL MeterSN: 7938646 Electronic ID: 16766180 Peak Consumption: 3820 Occurred 7/22/2018 (11:03)

Page 3 of 7

| D / A T                                  | <b>–</b> <i>–</i>       |              |
|------------------------------------------|-------------------------|--------------|
| <u>Date &amp; Time</u><br>8/6/2018 11:03 | <u>Reading</u><br>79970 | <u>Usage</u> |
|                                          |                         | 50           |
| 8/5/2018 11:03                           | 79920                   | 3330         |
| 8/4/2018 11:03                           | 76590                   | 3570         |
| 8/3/2018 11:03                           | 73020                   | 20           |
| 8/2/2018 11:03                           | 73000                   | 3280         |
| 8/1/2018 11:03                           | 69720                   | 3340         |
| 7/31/2018 11:03                          | 66380                   | 330          |
| 7/30/2018 11:03                          | 66050                   | 660          |
| 7/29/2018 11:03                          | 65390                   | 3780         |
| 7/28/2018 11:03                          | 61610                   | 3430         |
| 7/27/2018 11:03                          | 58180                   | 750          |
| 7/26/2018 11:03                          | 57430                   | 730          |
| 7/25/2018 11:03                          | 56700                   | 760          |
| 7/24/2018 11:03                          | 55940                   | 2030         |
| 7/23/2018 11:03                          | 53910                   | 1600         |
| 7/22/2018 11:03                          | 52310                   | 3820         |
| 7/21/2018 11:03                          | 48490                   | 390          |
| 7/20/2018 11:03                          | 48100                   | 800          |
| 7/19/2018 11:03                          | 47300                   | 280          |
| 7/18/2018 11:03                          | 47020                   | 40           |
| 7/17/2018 11:03                          | 46980                   | 20           |
| 7/16/2018 11:03                          | 46960                   | 60           |
| 7/15/2018 11:03                          | 46900                   | 870          |
| 7/14/2018 11.03                          | 46030                   | 920          |
| 7/13/2018 11:03                          | 45110                   | 10           |
| 7/12/2018 11:03                          | 45100                   | 30           |
| 7/11/2018 11:03                          | 45070                   | 40           |
| 7/10/2018 11:03                          | 45030                   | 30           |
| 7/9/2018 11:03                           | 45000                   | 70           |
| 7/8/2018 11:03                           | 44930                   | 1020         |
|                                          | *                       |              |

Data Log Event: 2583409: