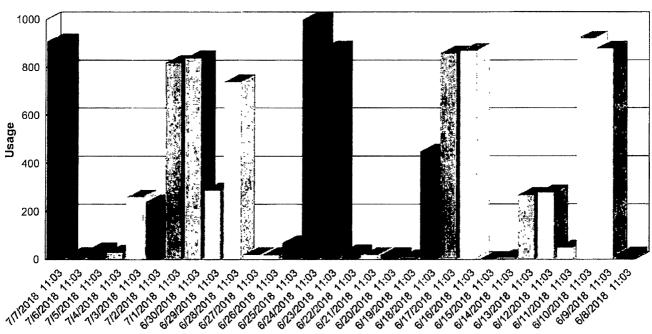

| <u>Date &amp; Time</u><br>7/7/2018 11:03 | Reading<br>43910 | <u>Usage</u><br>910 |
|------------------------------------------|------------------|---------------------|
|                                          |                  |                     |
| 7/6/2018 11:03                           | 43000            | 20                  |
| 7/5/2018 11:03                           | 42980            | 40                  |
| 7/4/2018 11:03                           | 42940            | 30                  |
| 7/3/2018 11:03                           | 42910            | 260                 |
| 7/2/2018 11:03                           | 42650            | 240                 |
| 7/1/2018 11:03                           | 42410            | 820                 |
| 6/30/2018 11:03                          | 41590            | 840                 |
| 6/29/2018 11:03                          | 40750            | 290                 |
| 6/28/2018 11:03                          | 40460            | 740                 |
| 6/27/2018 11:03                          | 39720            | 20                  |
| 6/26/2018 11:03                          | 39700            | 20                  |
| 6/25/2018 11:03                          | 39680            | 70                  |
| 6/24/2018 11:03                          | 39610            | 1000                |
| 6/23/2018 11:03                          | 38610            | 880                 |
| 6/22/2018 11:03                          | 37730            | 30                  |
| 6/21/2018 11:03                          | 37700            | 20                  |
| 6/20/2018 11:03                          | 37680            | 20                  |
| 6/19/2018 11:03                          | 37660            | 10                  |
| 6/18/2018 11:03                          | 37650            | 450                 |
| 6/17/2018 11:03                          | 37200            | 860                 |
| 6/16/2018 11:03                          | 36340            | 870                 |
| 6/15/2018 11.03                          | 35470            | 0                   |
| 6/14/2018 11:03                          | 35470            | 10                  |
| 6/13/2018 11:03                          | 35460            | 270                 |
| 6/12/2018 11:03                          | 35190            | 280                 |
| 6/11/2018 11:03                          | 34910            | 50                  |
| 6/10/2018 11:03                          | 34860            | 920                 |
| 6/9/2018 11:03                           | 33940            | 880                 |
| 6/8/2018 11:03                           | 33060            | 20                  |
|                                          |                  |                     |

#### Page 4 of 7

11

000104

-----

2.7.7

. . . . . .....

\_ . .

1 - 5

1. . . . . .

a man and a second second

10/4/2018 11:31 am

Data Log Event: 2583409:

# MasterLink Data Collection System

Data Log Report From: 4/17/2018 (11:03) To: 10/4/2018 (11:03) Address: 4626 EVENING SHADOW Customer: SUSAN WAHL MeterSN: 7938646 Electronic ID: 16766180 Peak Consumption: 3820 Occurred 7/22/2018 (11:03)

Page 5 of 7

| Date & Time     | Reading | <u>Usage</u> |
|-----------------|---------|--------------|
| 6/7/2018 11:03  | 33040   | 560          |
| 6/6/2018 11:03  | 32480   | 30           |
| 6/5/2018 11:03  | 32450   | 120          |
| 6/4/2018 11:03  | 32330   | 700          |
| 6/3/2018 11:03  | 31630   | 860          |
| 6/2/2018 11:03  | 30770   | 860          |
| 6/1/2018 11:03  | 29910   | 10           |
| 5/31/2018 11:03 | 29900   | 500          |
| 5/30/2018 11:03 | 29400   | 440          |
| 5/29/2018 11:03 | 28960   | 60           |
| 5/28/2018 11.03 | 28900   | 540          |
| 5/27/2018 11:03 | 28360   | 980          |
| 5/26/2018 11:03 | 27380   | 890          |
| 5/25/2018 11:03 | 26490   | 10           |
| 5/24/2018 11:03 | 26480   | 20           |
| 5/23/2018 11:03 | 26460   | 70           |
| 5/22/2018 11:03 | 26390   | 20           |
| 5/21/2018 11:03 | 26370   | 30           |
| 5/20/2018 11:03 | 26340   | 1330         |
| 5/19/2018 11:03 | 25010   | 850          |
| 5/18/2018 11:03 | 24160   | 60           |
| 5/17/2018 11:03 | 24100   | 20           |
| 5/16/2018 11:03 | 24080   | 20           |
| 5/15/2018 11:03 | 24060   | 20           |
| 5/14/2018 11:03 | 24040   | 40           |
| 5/13/2018 11:03 | 24000   | 1530         |
| 5/12/2018 11:03 | 22470   | 860          |
| 5/11/2018 11:03 | 21610   | 20           |
| 5/10/2018 11:03 | 21590   | 30           |
| 5/9/2018 11:03  | 21560   | 80           |