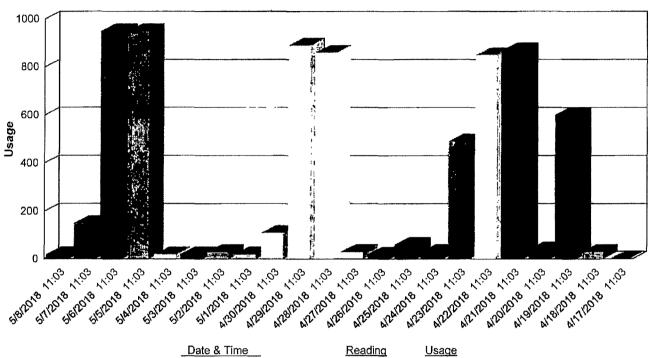

Page 1 of 7

| Data 8 Time                               |                          | 11                 |
|-------------------------------------------|--------------------------|--------------------|
| <u>Date &amp; Time</u><br>10/4/2018 11:03 | <u>Reading</u><br>146080 | <u>Usage</u><br>10 |
| 10/3/2018 11:03                           | 146070                   | 20                 |
| 10/2/2018 11:03                           | 146050                   | · 10               |
| 10/1/2018 11:03                           | 146040                   | 70                 |
| 9/30/2018 11:03                           | 145970                   | 10                 |
| 9/29/2018 11:03                           | 145960                   | 30                 |
| 9/28/2018 11:03                           | 145930                   | 10                 |
| 9/27/2018 11:03                           | 145920                   | 20                 |
| 9/26/2018 11:03                           | 145900                   | 60                 |
| 9/25/2018 11:03                           | 145840                   | 20                 |
| 9/24/2018 11:03                           | 145820                   | 20                 |
| 9/23/2018 11:03                           | 145800                   | 60                 |
| 9/22/2018 11:03                           | 145740                   | 30                 |
| 9/21/2018 11:03                           | 145710                   | 10                 |
| 9/20/2018 11:03                           | 145700                   | 10                 |
| 9/19/2018 11:03                           | 145690                   | 30                 |
| 9/18/2018 11:03                           | 145660                   | 10                 |
| 9/17/2018 11.03                           | 145650                   | 50                 |
| 9/16/2018 11:03                           | 145600                   | 20                 |
| 9/15/2018 11:03                           | 145580                   | 20                 |
| 9/14/2018 11:03                           | 145560                   | 10                 |
| 9/13/2018 11:03                           | 145550                   | 3280               |
| 9/12/2018 11:03                           | 142270                   | 3250               |
| 9/11/2018 11:03                           | 139020                   | 30                 |
| 9/10/2018 11:03                           | 138990                   | 40                 |
| 9/9/2018 11:03                            | 138950                   | 60                 |
| 9/8/2018 11:03                            | 138890                   | 10                 |
| 9/7/2018 11:03                            | 138880                   | 20                 |
| 9/6/2018 11:03                            | 138860                   | 3290               |
|                                           |                          |                    |

| Date & Time     | Reading | Usage |
|-----------------|---------|-------|
| 5/8/2018 11:03  | 21480   | 20    |
| 5/7/2018 11:03  | 21460   | 150   |
| 5/6/2018 11:03  | 21310   | 950   |
| 5/5/2018 11:03  | 20360   | 950   |
| 5/4/2018 11:03  | 19410   | 20    |
| 5/3/2018 11:03  | 19390   | 20    |
| 5/2/2018 11:03  | 19370   | 30    |
| 5/1/2018 11:03  | 19340   | 20    |
| 4/30/2018 11:03 | 19320   | 110   |
|                 |         | 890   |
| 4/29/2018 11.03 | 19210   | 000   |
| 4/28/2018 11:03 | 18320   | 860   |
| 4/27/2018 11:03 | 17460   | 30    |
| 4/26/2018 11:03 | 17430   | 20    |
| 4/25/2018 11:03 | 17410   | 60    |
| 4/24/2018 11:03 | 17350   | 30    |
| 4/23/2018 11:03 | 17320   | 490   |
| 4/22/2018 11:03 | 16830   | 850   |
| 4/21/2018 11:03 | 15980   | 870   |
| 4/20/2018 11.03 | 15110   | 40    |
| 4/19/2018 11:03 | 15070   | 600   |
| 4/18/2018 11:03 | 14470   | 30    |
| 4/17/2018 11:03 | 14440   | 0     |
| -////2010 11.00 | 1-1-1-0 | v     |