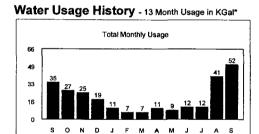

### Water Usage History - 13 Month Usage in KGal\*

Our records further indicate that your account was established on May 18, 2007, for water service, within the Oak Village North area. The monthly meter reads occur on/about the 9<sup>th</sup> of each month. The invoices in question are for the months of August billed for 41 kgals usage, and September billed for 52 kgals usage.

- 1. The usage at her property in August and September 2018 is similar to that of a year ago. Please see the attached June 2018 bill which shows usage for the prior 13 months and shows usage between 22,000 37,000 gallons.
- 2. The data log shows the usage was accurately calculated. We see consistent, 3,000 gallon spikes within the usage which typically indicates irrigation.
- 3. We also want to confirm that Ms. Wahl is currently receiving water service during the time of investigation.
- 4. The meter accuracy test concluded the meter is accurately reading the usage. Three flow tests utilizing 10 gallons each, which is as indicated in the pictures provided of the meter, supported the change in read from 146.09 to 146.12.
- 5. The meter was tested on December 17, 2018 by an independent third party vendor. The test results reveal that the meter is performing in accordance with the American Water Works Association (AWWA) standards.

After thorough review, the results of this investigation are as follows:

- Both reads of 41,000 in August and 52,000 in September are correct as displayed by consistent meter reads.
- We did not detect any leaks that would affect the customer's usage.