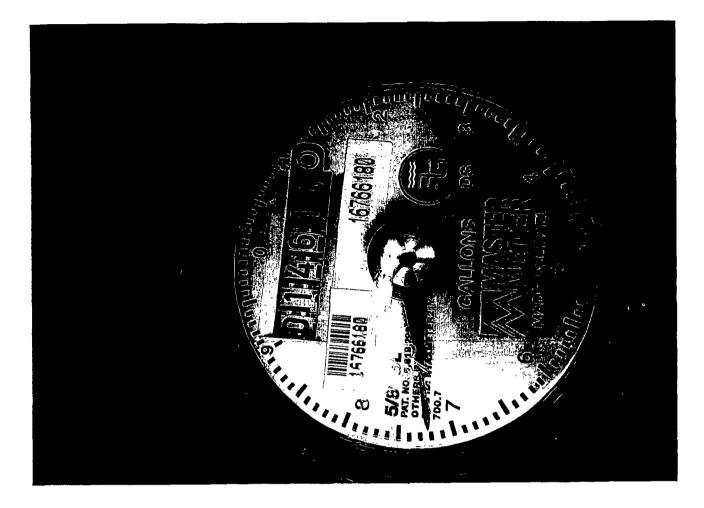

- 1. The usage at her property in August and September 2018 is similar to that of a year ago. Please see the attached June 2018 bill which shows usage for the prior 13 months and shows usage between 22,000 37,000 gallons.
- 2. The data log shows the usage was accurately calculated. We see consistent, 3,000 gallon spikes within the usage which typically indicates irrigation.
- 3. We also want to confirm that Ms. Wahl is currently receiving water service during the time of investigation.
- 4. The meter accuracy test concluded the meter is accurately reading the usage. Three flow tests utilizing 10 gallons each, which is as indicated in the pictures provided of the meter, supported the change in read from 146.09 to 146.12.
- 5. The meter was tested on December 17, 2018 by an independent third party vendor. The test results reveal that the meter is performing in accordance with the American Water Works Association (AWWA) standards.

SouthWest Water Company

Accepted and Agreed This 3 day of Print Name Signature

000121

|                                | N                            | 4 A <sup>MA</sup> , 1                    |                                                          |                                       |
|--------------------------------|------------------------------|------------------------------------------|----------------------------------------------------------|---------------------------------------|
| FMS                            | FLUID MET                    | <b>ER SERVI</b>                          | CE, CORP.                                                |                                       |
| FMS (800)                      | 944-4472 Gary Faber - C.E.O. |                                          | • TESTING • CALIBRATION ""<br>LVES • BACKFLOW PREVENTERS |                                       |
| (512) 258-359<br>(512) 258-438 |                              | P.O. Box 340215<br>Austín. TX 78734-0215 | 7304 McNeil Dr., #604<br>Austin, TX 78729                |                                       |
| TO: <u>Son</u>                 | thwest water Cor             | njony DATE:                              | 12-17-2018                                               | 3                                     |
| Oaks                           | Village North                | SIZE: SIZE: SIZE:                        | 8x-314 Make: muster                                      | TYPE: 4- 708                          |
|                                | Evening shadow.              | METER#_                                  | 16766190/7                                               | 9386 46                               |
| METER LO                       | DCATION                      |                                          | 0148060                                                  |                                       |
| ٠                              |                              | · · ·                                    | д .                                                      | ż                                     |
| ₽.0.#                          |                              |                                          |                                                          |                                       |
| QUANTITY.                      | DES                          | CRIPTION                                 | PRIC                                                     | <u>E</u>                              |
| 1                              | AWWA Standar                 | d shop tes                               | st l                                                     |                                       |
|                                |                              |                                          | ·                                                        | ,                                     |
|                                |                              | ۴.,                                      |                                                          |                                       |
| Note                           | : meter meets Au             | uwiA standar                             | rds Kyes -                                               | -20                                   |
|                                |                              | · · · · ·                                | 1                                                        | · · · ·                               |
|                                | CEDTIFICA                    | TE OF CALIBRATE                          | ON                                                       | · · · · · · · · · · · · · · · · · · · |