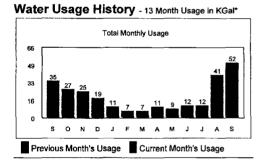

#### Water Usage History - 13 Month Usage in KGal\*

Our records further indicate that your account was established on May 18, 2007, for water service, within the Oak Village North area. The monthly meter reads occur on/about the 9<sup>th</sup> of each month. The invoices in question are for the months of August billed for 41 kgals usage, and September billed for 52 kgals usage.

- 1. The usage at her property in August and September 2018 is similar to that of a year ago. Please see the attached June 2018 bill which shows usage for the prior 13 months and shows usage between 22,000 37,000 gallons.
- 2. The data log shows the usage was accurately calculated. We see consistent, 3,000 gallon spikes within the usage which typically indicates irrigation.
- 3. We also want to confirm that Ms. Wahl is currently receiving water service during the time of investigation.
- 4. The meter accuracy test concluded the meter is accurately reading the usage. Three flow tests utilizing 10 gallons each, which is as indicated in the pictures provided of the meter, supported the change in read from 146.09 to 146.12.
- 5. The meter was tested on December 17, 2018 by an independent third party vendor. The test results reveal that the meter is performing in accordance with the American Water Works Association (AWWA) standards.

After thorough review, the results of this investigation are as follows:

- Both reads of 41,000 in August and 52,000 in September are correct as displayed by consistent meter reads.
- We did not detect any leaks that would affect the customer's usage.