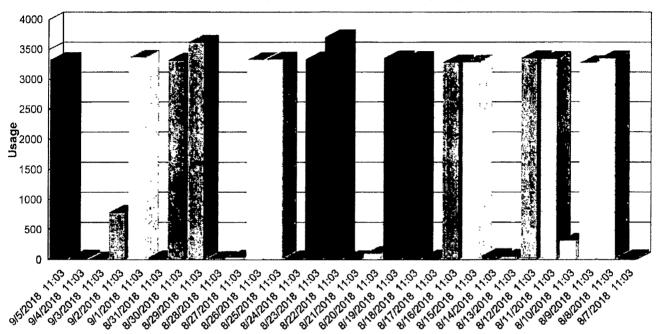

# MasterLink Data Collection System

Data Log Report From: 4/17/2018 (11:03) To: 10/4/2018 (11:03) Address: 4626 EVENING SHADOW Customer: SUSAN WAHL MeterSN: 7938646 Electronic ID: 16766180 Peak Consumption: 3820 Occurred 7/22/2018 (11:03)

Page 1 of 7

| Data 8 Time                               |                          | 11                 |
|-------------------------------------------|--------------------------|--------------------|
| <u>Date &amp; Time</u><br>10/4/2018 11:03 | <u>Reading</u><br>146080 | <u>Usage</u><br>10 |
| 10/3/2018 11:03                           | 146070                   | 20                 |
| 10/2/2018 11:03                           | 146050                   | · 10               |
| 10/1/2018 11:03                           | 146040                   | 70                 |
| 9/30/2018 11:03                           | 145970                   | 10                 |
| 9/29/2018 11:03                           | 145960                   | 30                 |
| 9/28/2018 11:03                           | 145930                   | 10                 |
| 9/27/2018 11:03                           | 145920                   | 20                 |
| 9/26/2018 11:03                           | 145900                   | 60                 |
| 9/25/2018 11:03                           | 145840                   | 20                 |
| 9/24/2018 11:03                           | 145820                   | 20                 |
| 9/23/2018 11:03                           | 145800                   | 60                 |
| 9/22/2018 11:03                           | 145740                   | 30                 |
| 9/21/2018 11:03                           | 145710                   | 10                 |
| 9/20/2018 11:03                           | 145700                   | 10                 |
| 9/19/2018 11:03                           | 145690                   | 30                 |
| 9/18/2018 11:03                           | 145660                   | 10                 |
| 9/17/2018 11.03                           | 145650                   | 50                 |
| 9/16/2018 11:03                           | 145600                   | 20                 |
| 9/15/2018 11:03                           | 145580                   | 20                 |
| 9/14/2018 11:03                           | 145560                   | 10                 |
| 9/13/2018 11:03                           | 145550                   | 3280               |
| 9/12/2018 11:03                           | 142270                   | 3250               |
| 9/11/2018 11:03                           | 139020                   | 30                 |
| 9/10/2018 11:03                           | 138990                   | 40                 |
| 9/9/2018 11:03                            | 138950                   | 60                 |
| 9/8/2018 11:03                            | 138890                   | 10                 |
| 9/7/2018 11:03                            | 138880                   | 20                 |
| 9/6/2018 11:03                            | 138860                   | 3290               |
|                                           |                          |                    |

Data Log Event: 25834093

| Date & Time     | Reading | Usage |
|-----------------|---------|-------|
| 9/5/2018 11:03  | 135570  | 3330  |
| 9/4/2018 11:03  | 132240  | 40    |
| 9/3/2018 11:03  | 132200  | 10    |
| 9/2/2018 11:03  | 132190  | 790   |
| 9/1/2018 11:03  | 131400  | 3370  |
| 8/31/2018 11:03 | 128030  | 30    |
| 8/30/2018 11:03 | 128000  | 3320  |
| 8/29/2018 11:03 | 124680  | 3620  |
| 8/28/2018 11:03 | 121060  | 20    |
| 8/27/2018 11:03 | 121040  | 40    |
| 8/26/2018 11:03 | 121000  | 3330  |
| 8/25/2018 11:03 | 117670  | 3340  |
| 8/24/2018 11:03 | 114330  | 30    |
| 8/23/2018 11:03 | 114300  | 3340  |
| 8/22/2018 11:03 | 110960  | 3710  |
| 8/21/2018 11:03 | 107250  | 30    |
| 8/20/2018 11:03 | 107220  | 100   |
| 8/19/2018 11:03 | 107120  | 3360  |
| 8/18/2018 11:03 | 103760  | 3350  |
| 8/17/2018 11:03 | 100410  | 40    |
| 8/16/2018 11:03 | 100370  | 3290  |
| 8/15/2018 11:03 | 97080   | 3290  |
| 8/14/2018 11:03 | 93790   | 60    |
| 8/13/2018 11:03 | 93730   | 50    |
| 8/12/2018 11:03 | 93680   | 3360  |
| 8/11/2018 11:03 | 90320   | 3350  |
| 8/10/2018 11:03 | 86970   | 320   |
| 8/9/2018 11:03  | 86650   | 3280  |
| 8/8/2018 11:03  | 83370   | 3360  |
| 8/7/2018 11:03  | 80010   | 40    |