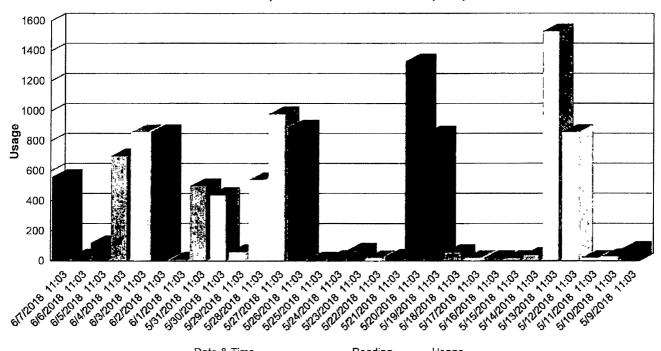

Page 5 of 7

| Date & Time     | Reading | <u>Usage</u> |
|-----------------|---------|--------------|
| 6/7/2018 11:03  | 33040   | 560          |
| 6/6/2018 11:03  | 32480   | 30           |
| 6/5/2018 11:03  | 32450   | 120          |
| 6/4/2018 11:03  | 32330   | 700          |
| 6/3/2018 11:03  | 31630   | 860          |
| 6/2/2018 11:03  | 30770   | 860          |
| 6/1/2018 11:03  | 29910   | 10           |
| 5/31/2018 11:03 | 29900   | 500          |
| 5/30/2018 11:03 | 29400   | 440          |
| 5/29/2018 11:03 | 28960   | 60           |
| 5/28/2018 11.03 | 28900   | 540          |
| 5/27/2018 11:03 | 28360   | 980          |
| 5/26/2018 11:03 | 27380   | 890          |
| 5/25/2018 11:03 | 26490   | 10           |
| 5/24/2018 11:03 | 26480   | 20           |
| 5/23/2018 11:03 | 26460   | 70           |
| 5/22/2018 11:03 | 26390   | 20           |
| 5/21/2018 11:03 | 26370   | 30           |
| 5/20/2018 11:03 | 26340   | 1330         |
| 5/19/2018 11:03 | 25010   | 850          |
| 5/18/2018 11:03 | 24160   | 60           |
| 5/17/2018 11:03 | 24100   | 20           |
| 5/16/2018 11:03 | 24080   | 20           |
| 5/15/2018 11:03 | 24060   | 20           |
| 5/14/2018 11:03 | 24040   | 40           |
| 5/13/2018 11:03 | 24000   | 1530         |
| 5/12/2018 11:03 | 22470   | 860          |
| 5/11/2018 11:03 | 21610   | 20           |
| 5/10/2018 11:03 | 21590   | 30           |
| 5/9/2018 11:03  | 21560   | 80           |

#### 000105

and the first of the second state of the second second second second second second second second second second

Data Log Event: 25834093

# MasterLink Data Collection System

Data Log Report From: 4/17/2018 (11:03) To: 10/4/2018 (11:03) Address: 4626 EVENING SHADOW Customer: SUSAN WAHL MeterSN: 7938646 Electronic ID: 16766180 Peak Consumption: 3820 Occurred 7/22/2018 (11:03)

| Date & Time     | Reading | Usage |
|-----------------|---------|-------|
| 5/8/2018 11:03  | 21480   | 20    |
| 5/7/2018 11:03  | 21460   | 150   |
| 5/6/2018 11:03  | 21310   | 950   |
| 5/5/2018 11:03  | 20360   | 950   |
| 5/4/2018 11:03  | 19410   | 20    |
| 5/3/2018 11:03  | 19390   | 20    |
| 5/2/2018 11:03  | 19370   | 30    |
| 5/1/2018 11:03  | 19340   | 20    |
| 4/30/2018 11:03 | 19320   | 110   |
|                 |         | 890   |
| 4/29/2018 11.03 | 19210   | 000   |
| 4/28/2018 11:03 | 18320   | 860   |
| 4/27/2018 11:03 | 17460   | 30    |
| 4/26/2018 11:03 | 17430   | 20    |
| 4/25/2018 11:03 | 17410   | 60    |
| 4/24/2018 11:03 | 17350   | 30    |
| 4/23/2018 11:03 | 17320   | 490   |
| 4/22/2018 11:03 | 16830   | 850   |
| 4/21/2018 11:03 | 15980   | 870   |
| 4/20/2018 11.03 | 15110   | 40    |
| 4/19/2018 11:03 | 15070   | 600   |
| 4/18/2018 11:03 | 14470   | 30    |
| 4/17/2018 11:03 | 14440   | 0     |
| -////2010 11.00 | 1-1-1-0 | v     |