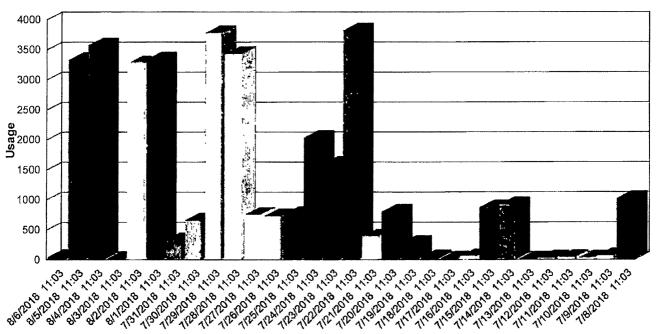

| Date & Time     | Reading | Usage |
|-----------------|---------|-------|
| 9/5/2018 11:03  | 135570  | 3330  |
| 9/4/2018 11:03  | 132240  | 40    |
| 9/3/2018 11:03  | 132200  | 10    |
| 9/2/2018 11:03  | 132190  | 790   |
| 9/1/2018 11:03  | 131400  | 3370  |
| 8/31/2018 11:03 | 128030  | 30    |
| 8/30/2018 11:03 | 128000  | 3320  |
| 8/29/2018 11:03 | 124680  | 3620  |
| 8/28/2018 11:03 | 121060  | 20    |
| 8/27/2018 11:03 | 121040  | 40    |
| 8/26/2018 11:03 | 121000  | 3330  |
| 8/25/2018 11:03 | 117670  | 3340  |
| 8/24/2018 11:03 | 114330  | 30    |
| 8/23/2018 11:03 | 114300  | 3340  |
| 8/22/2018 11:03 | 110960  | 3710  |
| 8/21/2018 11:03 | 107250  | 30    |
| 8/20/2018 11:03 | 107220  | 100   |
| 8/19/2018 11:03 | 107120  | 3360  |
| 8/18/2018 11:03 | 103760  | 3350  |
| 8/17/2018 11:03 | 100410  | 40    |
| 8/16/2018 11:03 | 100370  | 3290  |
| 8/15/2018 11:03 | 97080   | 3290  |
| 8/14/2018 11:03 | 93790   | 60    |
| 8/13/2018 11:03 | 93730   | 50    |
| 8/12/2018 11:03 | 93680   | 3360  |
| 8/11/2018 11:03 | 90320   | 3350  |
| 8/10/2018 11:03 | 86970   | 320   |
| 8/9/2018 11:03  | 86650   | 3280  |
| 8/8/2018 11:03  | 83370   | 3360  |
| 8/7/2018 11:03  | 80010   | 40    |

Page 2 of 7

ţ

10/4/2018 11:31 am

Data Log Event: 2583409:

12

# MasterLink Data Collection System

Data Log Report From: 4/17/2018 (11:03) To: 10/4/2018 (11:03) Address: 4626 EVENING SHADOW Customer: SUSAN WAHL MeterSN: 7938646 Electronic ID: 16766180 Peak Consumption: 3820 Occurred 7/22/2018 (11:03)

Page 3 of 7

| D / A T                                  | <b>–</b> <i>–</i>       |              |
|------------------------------------------|-------------------------|--------------|
| <u>Date &amp; Time</u><br>8/6/2018 11:03 | <u>Reading</u><br>79970 | <u>Usage</u> |
|                                          |                         | 50           |
| 8/5/2018 11:03                           | 79920                   | 3330         |
| 8/4/2018 11:03                           | 76590                   | 3570         |
| 8/3/2018 11:03                           | 73020                   | 20           |
| 8/2/2018 11:03                           | 73000                   | 3280         |
| 8/1/2018 11:03                           | 69720                   | 3340         |
| 7/31/2018 11:03                          | 66380                   | 330          |
| 7/30/2018 11:03                          | 66050                   | 660          |
| 7/29/2018 11:03                          | 65390                   | 3780         |
| 7/28/2018 11:03                          | 61610                   | 3430         |
| 7/27/2018 11:03                          | 58180                   | 750          |
| 7/26/2018 11:03                          | 57430                   | 730          |
| 7/25/2018 11:03                          | 56700                   | 760          |
| 7/24/2018 11:03                          | 55940                   | 2030         |
| 7/23/2018 11:03                          | 53910                   | 1600         |
| 7/22/2018 11:03                          | 52310                   | 3820         |
| 7/21/2018 11:03                          | 48490                   | 390          |
| 7/20/2018 11:03                          | 48100                   | 800          |
| 7/19/2018 11:03                          | 47300                   | 280          |
| 7/18/2018 11:03                          | 47020                   | 40           |
| 7/17/2018 11:03                          | 46980                   | 20           |
| 7/16/2018 11:03                          | 46960                   | 60           |
| 7/15/2018 11:03                          | 46900                   | 870          |
| 7/14/2018 11.03                          | 46030                   | 920          |
| 7/13/2018 11:03                          | 45110                   | 10           |
| 7/12/2018 11:03                          | 45100                   | 30           |
| 7/11/2018 11:03                          | 45070                   | 40           |
| 7/10/2018 11:03                          | 45030                   | 30           |
| 7/9/2018 11:03                           | 45000                   | 70           |
| 7/8/2018 11:03                           | 44930                   | 1020         |
|                                          | *                       |              |

Data Log Event: 2583409:

| <u>Date &amp; Time</u><br>7/7/2018 11:03 | Reading<br>43910 | <u>Usage</u><br>910 |
|------------------------------------------|------------------|---------------------|
|                                          |                  |                     |
| 7/6/2018 11:03                           | 43000            | 20                  |
| 7/5/2018 11:03                           | 42980            | 40                  |
| 7/4/2018 11:03                           | 42940            | 30                  |
| 7/3/2018 11:03                           | 42910            | 260                 |
| 7/2/2018 11:03                           | 42650            | 240                 |
| 7/1/2018 11:03                           | 42410            | 820                 |
| 6/30/2018 11:03                          | 41590            | 840                 |
| 6/29/2018 11:03                          | 40750            | 290                 |
| 6/28/2018 11:03                          | 40460            | 740                 |
| 6/27/2018 11:03                          | 39720            | 20                  |
| 6/26/2018 11:03                          | 39700            | 20                  |
| 6/25/2018 11:03                          | 39680            | 70                  |
| 6/24/2018 11:03                          | 39610            | 1000                |
| 6/23/2018 11:03                          | 38610            | 880                 |
| 6/22/2018 11:03                          | 37730            | 30                  |
| 6/21/2018 11:03                          | 37700            | 20                  |
| 6/20/2018 11:03                          | 37680            | 20                  |
| 6/19/2018 11:03                          | 37660            | 10                  |
| 6/18/2018 11:03                          | 37650            | 450                 |
| 6/17/2018 11:03                          | 37200            | 860                 |
| 6/16/2018 11:03                          | 36340            | 870                 |
| 6/15/2018 11.03                          | 35470            | 0                   |
| 6/14/2018 11:03                          | 35470            | 10                  |
| 6/13/2018 11:03                          | 35460            | 270                 |
| 6/12/2018 11:03                          | 35190            | 280                 |
| 6/11/2018 11:03                          | 34910            | 50                  |
| 6/10/2018 11:03                          | 34860            | 920                 |
| 6/9/2018 11:03                           | 33940            | 880                 |
| 6/8/2018 11:03                           | 33060            | 20                  |
|                                          |                  |                     |