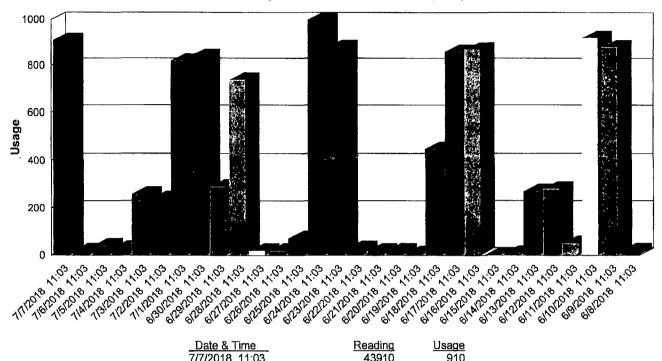

# MasterLink Data Collection System

Data Log Report From: 4/17/2018 (11:03) To: 10/4/2018 (11:03) Address: 4626 EVENING SHADOW Customer: SUSAN WAHL MeterSN: 7938646 Electronic ID: 16766180 Peak Consumption: 3820 Occurred 7/22/2018 (11:03)

| <u>Date &amp; Time</u><br>7/7/2018 11:03 | Reading<br>43910 | <u>Usage</u><br>910 |
|------------------------------------------|------------------|---------------------|
|                                          |                  |                     |
| 7/6/2018 11:03                           | 43000            | 20                  |
| 7/5/2018 11:03                           | 42980            | 40                  |
| 7/4/2018 11:03                           | 42940            | 30                  |
| 7/3/2018 11:03                           | 42910            | 260                 |
| 7/2/2018 11:03                           | 42650            | 240                 |
| 7/1/2018 11:03                           | 42410            | 820                 |
| 6/30/2018 11:03                          | 41590            | 840                 |
| 6/29/2018 11:03                          | 40750            | 290                 |
| 6/28/2018 11:03                          | 40460            | 740                 |
| 6/27/2018 11:03                          | 39720            | 20                  |
| 6/26/2018 11:03                          | 39700            | 20                  |
| 6/25/2018 11:03                          | 39680            | 70                  |
| 6/24/2018 11:03                          | 39610            | 1000                |
| 6/23/2018 11:03                          | 38610            | 880                 |
| 6/22/2018 11:03                          | 37730            | 30                  |
| 6/21/2018 11:03                          | 37700            | 20                  |
| 6/20/2018 11:03                          | 37680            | 20                  |
| 6/19/2018 11:03                          | 37660            | 10                  |
| 6/18/2018 11:03                          | 37650            | 450                 |
| 6/17/2018 11:03                          | 37200            | 860                 |
| 6/16/2018 11:03                          | 36340            | 870                 |
| 6/15/2018 11.03                          | 35470            | 0                   |
| 6/14/2018 11:03                          | 35470            | 10                  |
| 6/13/2018 11:03                          | 35460            | 270                 |
| 6/12/2018 11:03                          | 35190            | 280                 |
| 6/11/2018 11:03                          | 34910            | 50                  |
| 6/10/2018 11:03                          | 34860            | 920                 |
| 6/9/2018 11:03                           | 33940            | 880                 |
| 6/8/2018 11:03                           | 33060            | 20                  |
|                                          |                  |                     |

#### Page 4 of 7

11

000104

-----

2.7.7

. . . . . .....

\_ . .

1 - 5