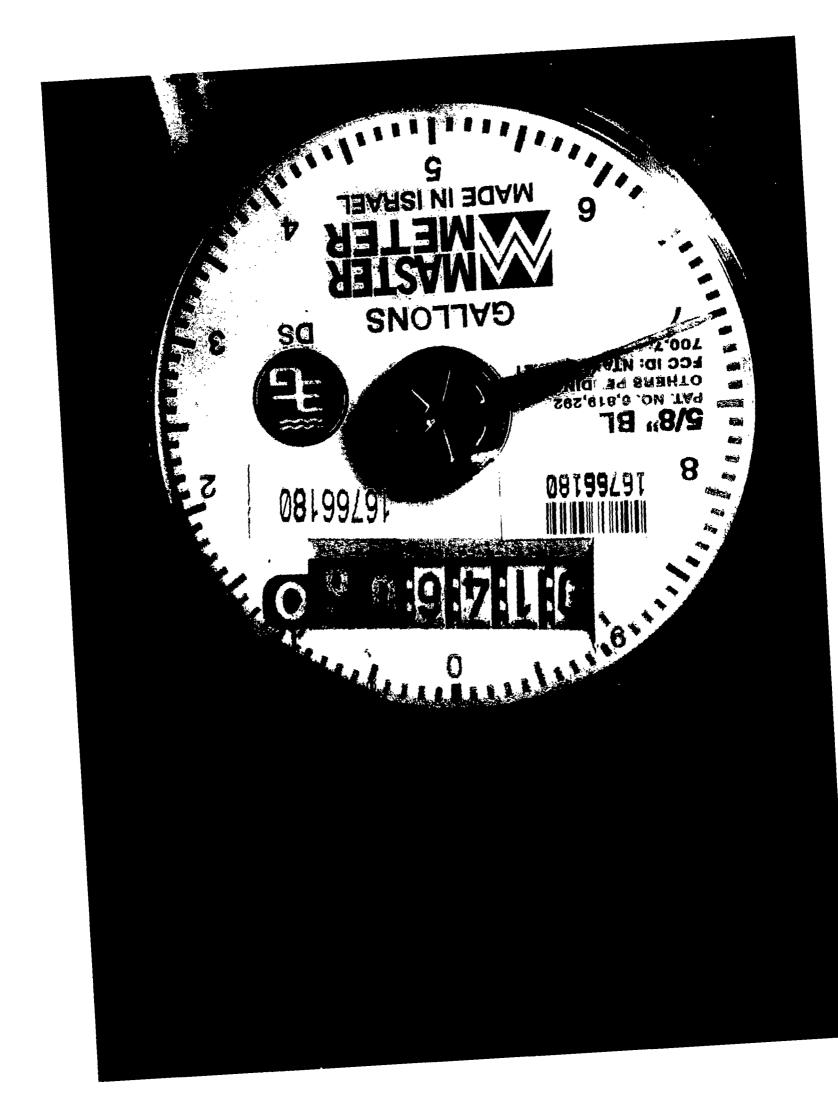

- 1. The usage at her property in August and September 2018 is similar to that of a year ago. Please see the attached June 2018 bill which shows usage for the prior 13 months and shows usage between 22,000 37,000 gallons.
- 2. The data log shows the usage was accurately calculated. We see consistent, 3,000 gallon spikes within the usage which typically indicates irrigation.
- 3. We also want to confirm that Ms. Wahl is currently receiving water service during the time of investigation.
- 4. The meter accuracy test concluded the meter is accurately reading the usage. Three flow tests utilizing 10 gallons each, which is as indicated in the pictures provided of the meter, supported the change in read from 146.09 to 146.12.
- 5. The meter was tested on December 17, 2018 by an independent third party vendor. The test results reveal that the meter is performing in accordance with the American Water Works Association (AWWA) standards.

CERTIFICATE OF CALIBRATION This is to certify that the physical standards described below were on this day compared to the standards of the state of Texas which are directly traceable to standards of the National Bureau of Standards [NBS Test-No.'s 39569,40093,179355,225713] A.W.W.A Test. .

|           |                                       | I                      | DETAILS OF TEST                        |                | <del>,</del> |                            |
|-----------|---------------------------------------|------------------------|----------------------------------------|----------------|--------------|----------------------------|
| LINE NO.  | <del>CU:FT.</del><br>GALS.            | RATE OF FLOW<br>G.P.M. | TOTAL <del>CU.FT:</del><br>GALS.       | % OF<br>ACCURA | .cy          | CORRECTED % OF<br>ACCURACY |
| 1         | 10                                    | Yy                     | 9.8                                    | 98.0           | %            |                            |
| 2         | 10                                    |                        | 10.1                                   | 101.0          | 20           |                            |
| 3         | 100                                   | 15                     | 102.0                                  | 102,0          | 2            |                            |
|           | · · · · · · · · · · · · · · · · · · · |                        |                                        |                |              |                            |
|           |                                       | ·                      | `````````````````````````````````````` | ·              |              |                            |
|           |                                       |                        | 3                                      | ``             | -            |                            |
| SIGNATURE | :                                     | Ffal                   | •                                      | 1              |              | 000122                     |