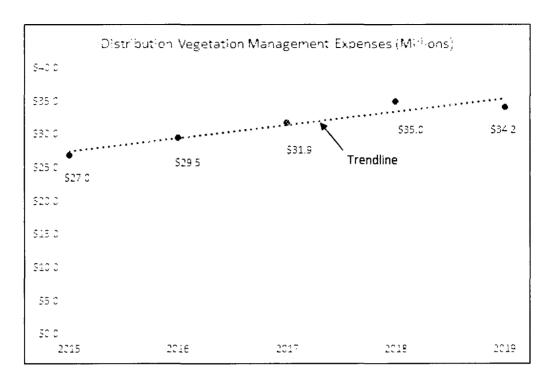

| 1  |    | preventable maintenance inspections and underground trouble restoration.            |
|----|----|-------------------------------------------------------------------------------------|
| 2  | Q. | PLEASE EXPLAIN WHAT DROVE 2018 COSTS IN ACCOUNTS 580, 588                           |
| 3  |    | 593, AND 594 TO BE HIGHER THAN IN PRIOR YEARS.                                      |
| 4  | A. | As explained in GCCC RFI No. 2-20, the increase in the amounts recorded to          |
| 5  |    | Account 580 in 2018 was primarily due to increases in technology costs. The         |
| 6  |    | majority of these cost increases were related to improvements, upgrades and         |
| 7  |    | maintenance of system equipment and software, but also included additional costs    |
| 8  |    | for cyber security enhancements. CenterPoint Houston expects to continue to incur   |
| 9  |    | costs upgrading and maintaining the technology systems in the future and that costs |
| 10 |    | for cyber security will continue to increase.                                       |
| 11 |    | As explained in GCCC RFI No. 2-24, the increase in the amounts recorded             |
| 12 |    | to Account 588 in 2018 is primarily due to environmental costs for disposal and     |
| 13 |    | clean-up of transformers. As our system ages, CenterPoint Houston expects this      |
| 14 |    | cost to continue to increase. Account 588 also saw an increase in 2018 due to       |
| 15 |    | Advanced Distribution Management System (ADMS) software maintenance. A              |
| 16 |    | new software maintenance agreement went into effect in 2018 and the cost for this   |
| 17 |    | agreement is expected to continue. Costs to maintain and repair Heating             |
| 18 |    | Ventilation, Air Conditioning (HVAC) equipment at service centers also              |
| 19 |    | contributed to the increased amounts in Account 588.                                |
| 20 |    | As explained in GCCC RFI No. 2-25, the increase in the amounts recorded             |
| 21 |    | to Account 593 in 2018 is primarily due to vegetation management associated with    |
| 22 |    | the maintenance of overhead lines. Contractor costs to perform vegetation           |
| 23 |    | management have increased significantly over recent years. In addition to           |