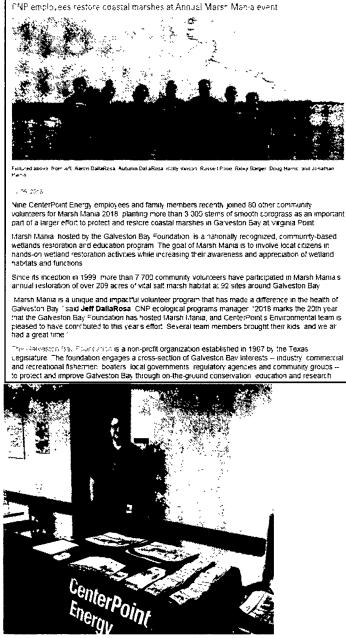

rial Park Brunch Run - above

WP DME-2 Right Tree Right Place 2018 Recap Page 10 of 23

We celebrated #EarthDay by sponsoring a Party for the Planet at the <u>Bissol</u> arrow, Our volunteers teamed up with <u>BitreesFoildouston</u> to give away 3,500 tree seddings. Party goers also learned how to plant the right tree in the right place. Details: https://bit.ly/2Hq94gk



To second



CerterPoint Energy - Facebook

To celebrate #EarthDey last - seekend, we sponsored a Party for the Pranet at the @MoustonZoc, "Numbers teamed co.with @TheesFormbuston to give away 3 500 thee seedings. Party goes also learned how to brank the right thee in the right place in order to prevent power outages. Details here initips - 54 h Imo94gr.





#### WP DME-2 Right Tree Right Place 2018 Recap Page 11 of 23



Marsh Mania grass planting – *above above* 

Schlumberger's World Day -

WP DME-2 Right Tree Right Place 2018 Recap Page 12 of 23



ASLA – TX Conference - above

#### WP DME-2 Right Tree Right Place 2018 Recap Page 13 of 23

| April 25 @ 2 PM      |                                                                                                                                                                                                                                                                                                    |  |  |
|----------------------|--------------------------------------------------------------------------------------------------------------------------------------------------------------------------------------------------------------------------------