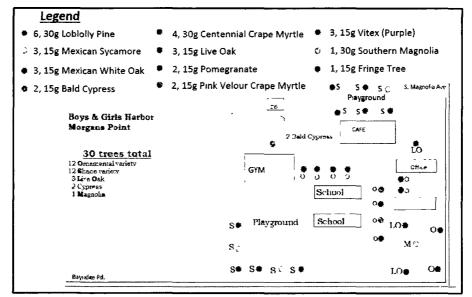

their survival. Approximately 20 teams compete each year in this event with 3 categories: Student, Amateur and Professional. It normally takes a team about 90 minutes to complete the task, however a professional team completed their planting last year in under 14 minutes!

This year's event will be held in a Harris County Flood Control District retention pond near Holderreith & Hwy 249 in Tomball beginning at 10am. The event is free, includes a BBQ lunch, yet you are asked to bring your favorite shovel and a pair of gloves.

Interested individuals can sign up and receive additional details by contacting CNP forester Gary O'Neil at gary.oneil.centerpointenergy.com or call him at 832-773-6108

WP DME-2 Right Tree Right Place 2018 Recap Page 6 of 23



2018 Tree Planting Competition - above



Morgans Point planting - above

CenterPoint Energy 2018 Tree Line USA – Requirement 3: Community Tree Planting & Public Education

WP DME-2 Right Tree Right Place 2018 Recap Page 7 of **23** 



Galveston Island Planting - above

WP DME-2 Right Tree Right Place 2018 Recap Page 8 of 23



Meadows Place, TX planting - above

WP DME-2 Right Tree Right Place 2018 Recap Page 9 of 23



Memorial Park Brunch Run - above

WP DME-2 Right Tree Right Place 2018 Recap Page 10 of 23

We celebrated #EarthDay by sponsoring a Party for the Planet at the <u>Bissol</u> arrow, Our volunteers teamed up with <u>BitreesFoildouston</u> to give away 3,500 tree seddings. Party goers also learned how to plant the right tree in the right place. Details: https://bit.ly/2Hq94gk



To second



CerterPoint Energy - F