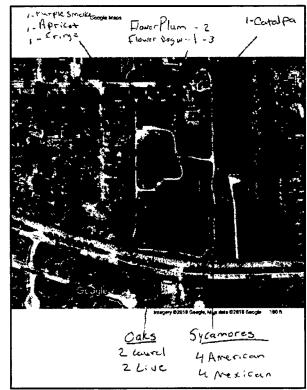

nt will be held in a Harris County Flood Control District retention pond near Holderreith & Hwy 249 in Tomball beginning at 10am. The event is free, includes a BBQ lunch, yet you are asked to bring your favorite shovel and a pair of gloves.

Interested individuals can sign up and receive additional details by contacting CNP forester Gary O'Neil at gary.oneil.centerpointenergy.com or call him at 832-773-6108

WP DME-2 Right Tree Right Place 2018 Recap Page 6 of 23



2018 Tree Planting Competition - above



Morgans Point planting - above

CenterPoint Energy 2018 Tree Line USA – Requirement 3: Community Tree Planting & Public Education

WP DME-2 Right Tree Right Place 2018 Recap Page 7 of **23** 



Galveston Island Planting - above

WP DME-2 Right Tree Right Place 2018 Recap Page 8 of 23



Meadows Place, TX planting - above

WP DME-2 Right Tree Right Place 2018 Recap Page 9 of 23



Memorial Park Brunch Run - above

WP DME-2 Right Tree Right Place 2018 Recap Page 10 of 23

We celebrated #EarthDay by sponsoring a Party for the Planet at the <u>Bissol</u> arrow, Our volunteers teamed up with <u>BitreesFoildouston</u> to give away 3,500 tree seddings. Party goers also learned how to plant the right tree in the right place. Details: https://bit.ly/2Hq94gk



To second



CerterPoint Energy - Facebook

To celebrate #EarthDey last - seekend, we sponsored a Party for the Pranet at the @MoustonZoc, "Numbers teamed co.with @TheesFormbuston to give away 3 500 thee seedings. Party goes also learned how to brank the right thee in the right place in order to prevent power outages. Deta