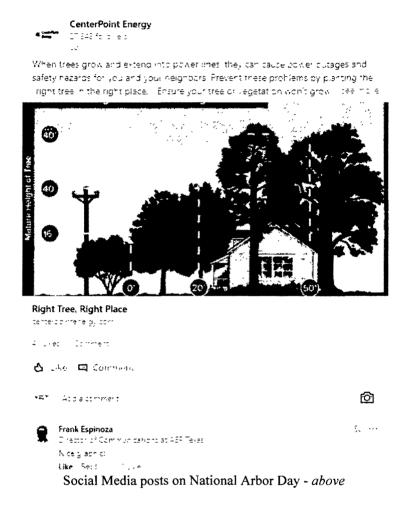

19Media Relations. Corporate Communications provides 24/7 media20relations support through the production and distribution of news releases to news21media primarily related to electric system operations and safety-related messages,22including staying away from power lines and what to do during power outages and23major storms. Corporate Communications proactively contacts media outlets as

needed and responded to more than 400 media inquiries in 2018. As demonstrated
in 2017 during Hurricane Harvey, customer and media interest in the status of the
Company's electric grid and service restoration efforts can be extremely high and
present an opportunity to communicate safety messages, including flooding safety
tips. The department also coordinates key messages with the Company's social
media team, which is in CNP's Marketing Communications group.