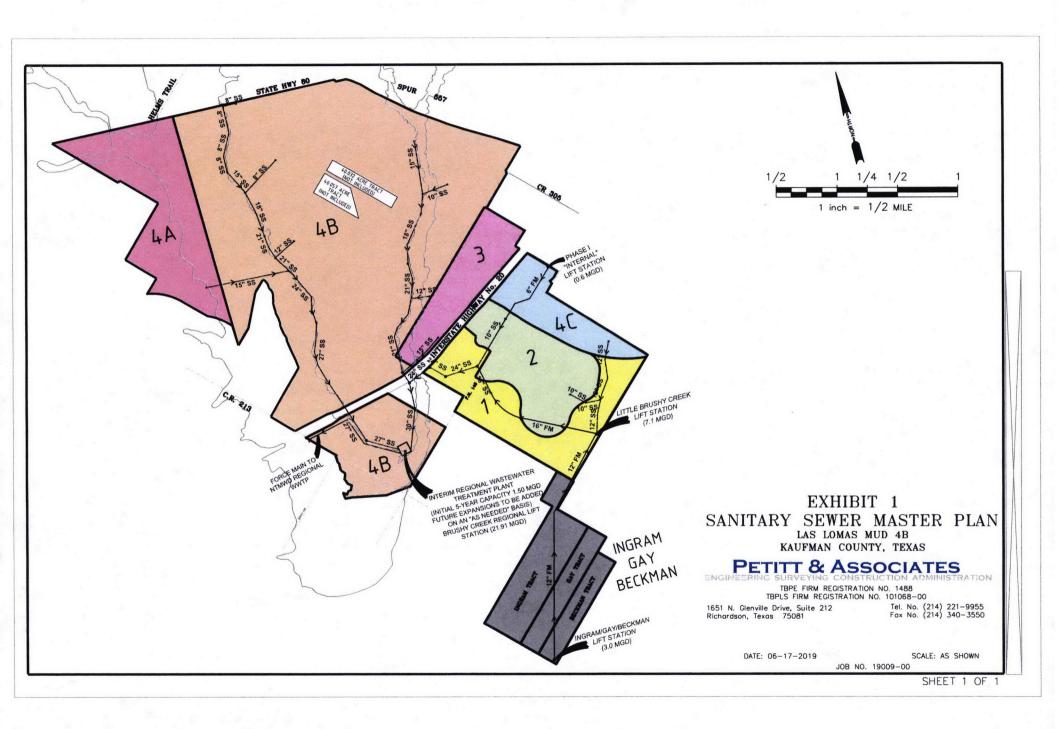

Registration No. OC0000232

Issue Date: 12/08/2017

Expiration Date: 12/08/2020

Question 31:

The proposed service area map can be located at the following link:

https://www.dropbox.com/s/6fnoqd8s80mlgiv/19009-00-Sanitary%20Sewer%20Master%20Plan%20-

Exhibit 1 shows the interim regional wastewater treatment plant plan. This plan included an interim regional wastewater treatment plant which will be located in the vicinity of the confluence of Big Brushy Creek and Terry Creek. The initial capacity of this interim regional plant will be 0.25 MGD as a packaged treatment plant.

Once a long term regional wastewater plan for the City of Terrell, its ETJ and surrounding areas has been finalized and approved by all the parties involved, the interim regional wastewater treatment plant will be dissembled and sewer flows will be routed to the Big Brushy Creek Regional Life Station. Exhibit 1 is the Sanitary Sewer Master Plan and shows the location of the Big Brushy Creek Regional Lift Station.