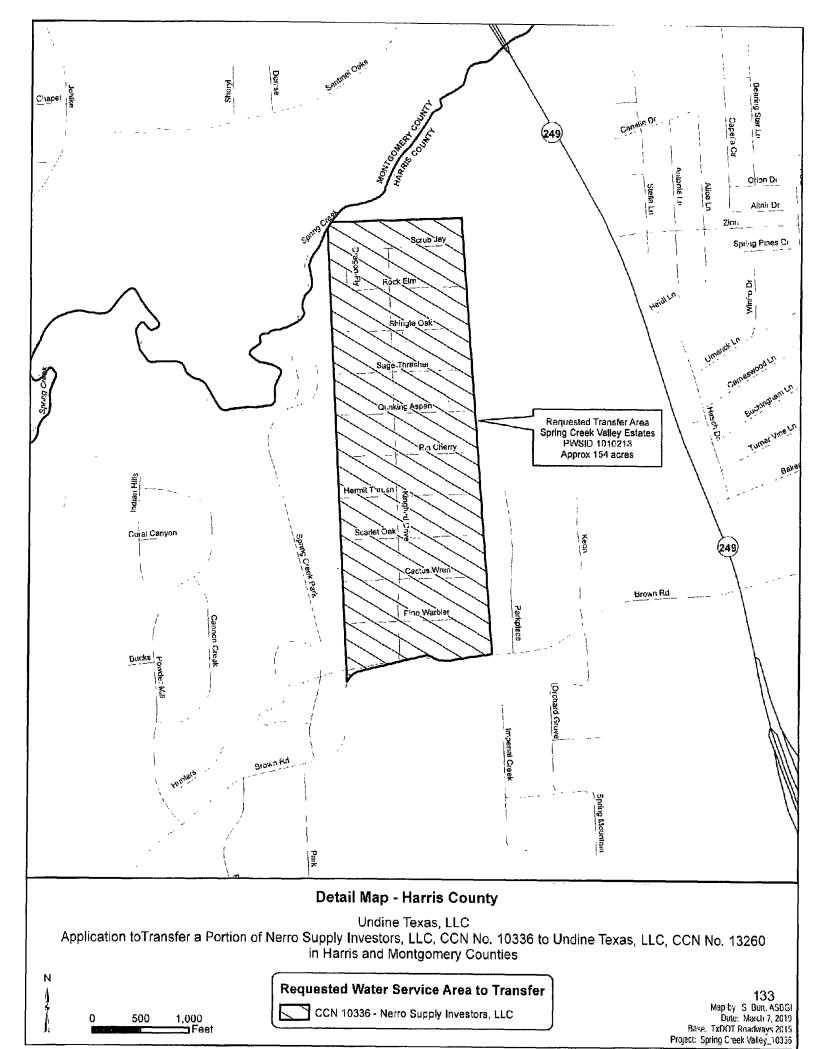

8** 

ENVELOPE #: 1 OF 1

ADDITIONAL INFORMATION REQUIRED BY PROTECTIVE ORDER:

DATE SUBMITTED TO COMMISSION: March 26, 2019

# Attachment 'M'

# Part G

CCN Maps to be Transferred with this Application





Application toTransfer a Portion of Nerro Supply Investors, LLC, CCN No. 10336 to Undine Texas, LLC, CCN No. 13260 in Harris and Montgomery Counties

0 625 1,250

# Requested Water Service Area to Transfer

CCN 10336 - Nerro Supply Investors LLC

131 Map by: S. Duri, ASBGI Date: March 7, 2019 Base: TxDOT Roadways 2015 Project: Hazy Hollow East\_10336



in Harris and Montgomery Counties

Requested Water Service Area to Transfer CCN 10336 - Nerro Supply Investors, LLC

Map by. S. Burt, ASBGI Dule: March 7, 2019 Base: TXDOT Roadways 2015 Project: Shady Brock Acres\_10336

800 ⊐Feet 400



# Attachment 'N'

Part H

**CCN Descriptions** 

# Undine Texas, LLC Application to Transfer a Portion of Nerro Supply Investors, LLC, CCN No. 10336 in Montgomery County

Transfer area total acreage: approximately 916 acres

Subdivisions included: Hazy Hollow East Estates, Spring Creek Valley Estates and Shady Brook

Acres

Counties: Harris and Montgomery

City Limits within: Tomball (with Spring Creek Valley Estates –appears to be no customers in city)

ETJ within: City of Houston (with Spring Creek Valley Estates)

City of Magnolia (with Shady Brook Acres)

CCN overlaps: City of Magnolia (CCN 11466 – Facilities +200′ – dual certification)

Groundwater Conservation Districts within: Lone Star GCD

Harris Galveston Subsidence District

Districts overlaps: San Jacinto River Authority

Nor