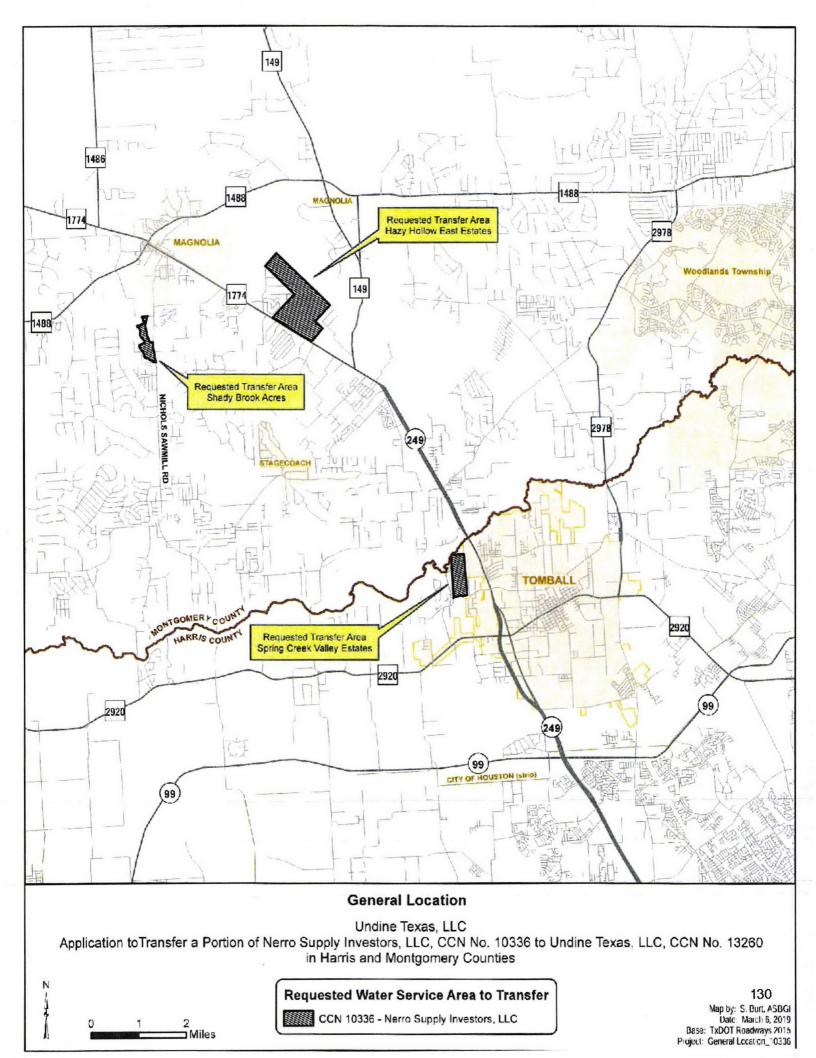

ing plan to the TCEQ. Revisions may be necessary depending on sites previously listed no longer being available to sample.

Item 3

# Attachment 'L'

Part F: Question 28

**Confidential** 

**Operators Information** 

# **CONFIDENTIAL**

### **DOCKET NO.:**

**STYLE:** Application of Nerro Supply Investors, LLC and Undine Texas, LLC for Sale, Transfer, or Merger of a Retail Public Utility in Harris and Montgomery Counties

**SUBMITTING PARTY:** Undine Texas, LLC

**BRIEF DESCRIPTION OF CONTENTS:** Attachment L – Operators Information

**BATE STAMP OR SEQUENTIAL PAGE NUMBER RANGE: 127 TO 128** 

ENVELOPE #: 1 OF 1

ADDITIONAL INFORMATION REQUIRED BY PROTECTIVE ORDER:

DATE SUBMITTED TO COMMISSION: March 26, 2019

# Attachment 'M'

# Part G

CCN Maps to be Transferred with this Application





Application toTransfer a Portion of Nerro Supply Investors, LLC, CCN No. 10336 to Undine Texas, LLC, CCN No. 13260 in Harris and Montgomery Counties

0 625 1,250

# Requested Water Service Area to Transfer

CCN 10336 - Nerro Supply Investors LLC

131 Map by: S. Duri, ASBGI Date: March 7, 2019 Base: TxDOT Roadways 2015 Project: Hazy Hollow East\_10336



in Harris and Montgomery Counties

Requested Water Service Area to Transfer CCN 10336 - Nerro Supply Investors, LLC

Map by. S. Burt, ASBGI Dule: March 7, 2019 Base: TXDOT Roadways 2015 Project: Shady Brock Acres\_10336

800 ⊐Feet 400



# Attachment 'N'

Part H

**CCN Descriptions** 

# Undine Texas, LLC Application to Transfer a Portion of Nerro Supply Investors, LLC, CCN No. 10336 in Montgomery County

Transfer area total acreage: ap