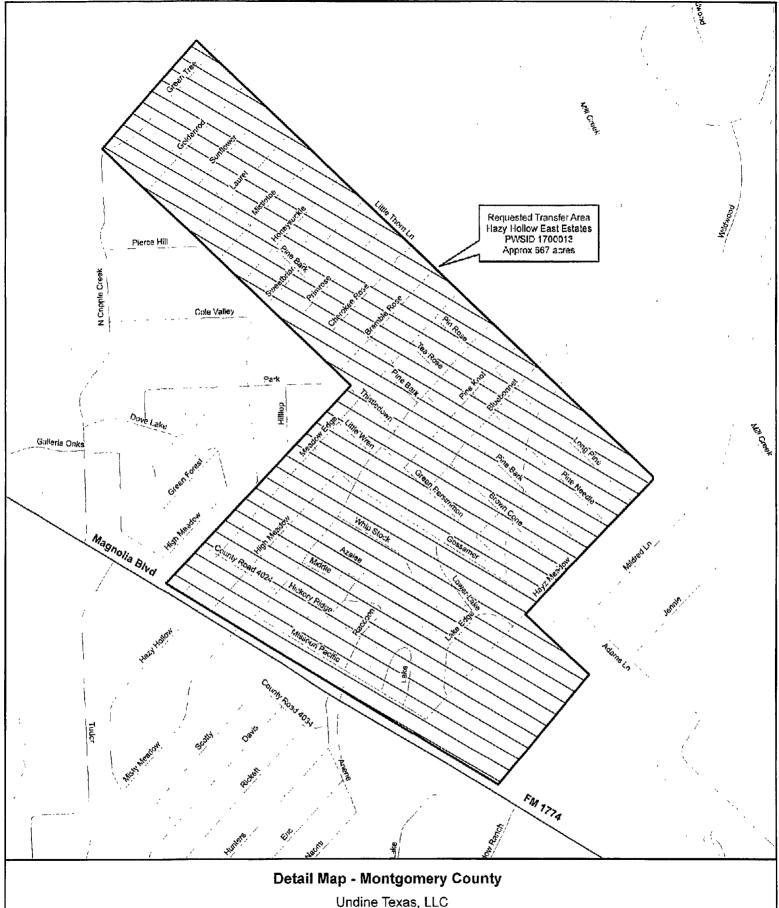

g plan to the TCEQ. Revisions may be necessary depending on sites previously listed no longer being available to sample.

Item 3

# Attachment 'L'

Part F: Question 28

**Confidential** 

**Operators Information** 

# **CONFIDENTIAL**

### **DOCKET NO.:**

**STYLE:** Application of Nerro Supply Investors, LLC and Undine Texas, LLC for Sale, Transfer, or Merger of a Retail Public Utility in Harris and Montgomery Counties

**SUBMITTING PARTY:** Undine Texas, LLC

**BRIEF DESCRIPTION OF CONTENTS:** Attachment L – Operators Information

**BATE STAMP OR SEQUENTIAL PAGE NUMBER RANGE: 127 TO 128** 

ENVELOPE #: 1 OF 1

ADDITIONAL INFORMATION REQUIRED BY PROTECTIVE ORDER:

DATE SUBMITTED TO COMMISSION: March 26, 2019

# Attachment 'M'

# Part G

CCN Maps to be Transferred with this Application





Application toTransfer a Portion of Nerro Supply Investors, LLC, CCN No. 10336 to Undine Texas, LLC, CCN No. 13260 in Harris and Montgomery Counties

0 625 1,250

# Requested Water Service Area to Transfer

CCN 10336 - Nerro Supply Investors LLC

131 Map by: S. Duri, ASBGI Date: March 7, 2019 Base: TxDOT Roadways 2015 Project: Hazy Hollow East\_10336



in Harris and Montgomery Counties

Requested Water Service Area to Transfer CCN 10336 - Nerro Supply Investors, LLC

Map by. S. Burt, ASBGI Dule: March 7, 2019 Base: TXDOT Roadways 2015 Project: Shady Brock Acres\_10336

800 ⊐Feet 400



# Attachment 'N'

Part H

**CCN Descriptions** 

# Undine Texas, LLC Application to Transfer a Portion of Nerro Supply Investors, LLC, CCN No. 10336 in Montgomery County

Transfer area total acreage: appr