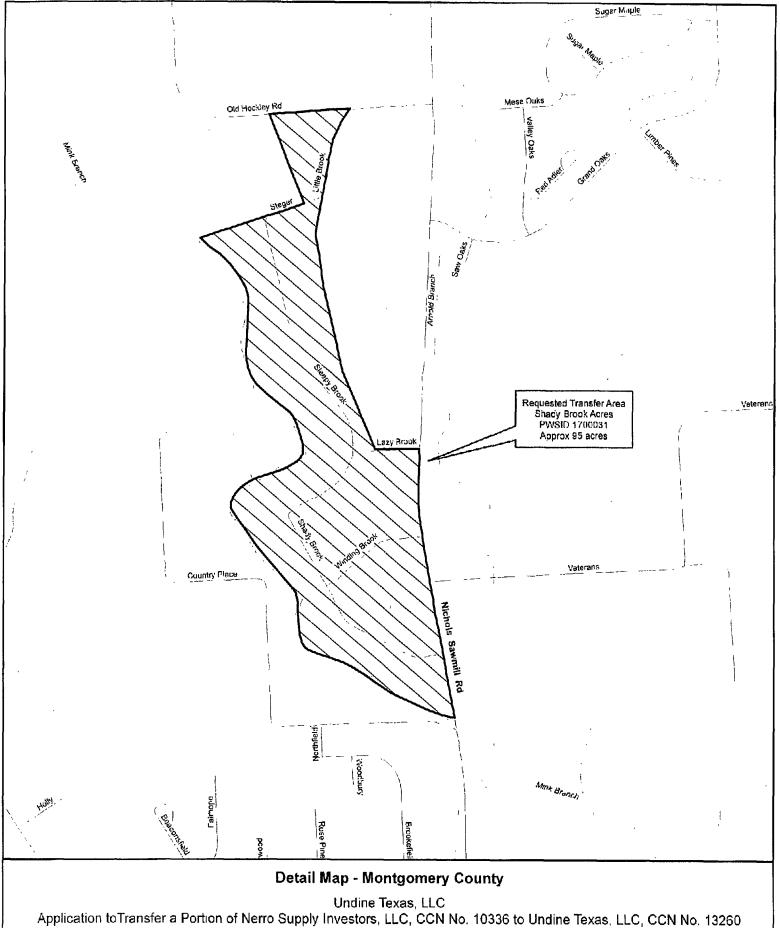

Merger of a Retail Public Utility in Harris and Montgomery Counties

**SUBMITTING PARTY:** Undine Texas, LLC

**BRIEF DESCRIPTION OF CONTENTS:** Attachment L – Operators Information

**BATE STAMP OR SEQUENTIAL PAGE NUMBER RANGE: 127 TO 128** 

ENVELOPE #: 1 OF 1

ADDITIONAL INFORMATION REQUIRED BY PROTECTIVE ORDER:

DATE SUBMITTED TO COMMISSION: March 26, 2019

# Attachment 'M'

# Part G

CCN Maps to be Transferred with this Application





Application toTransfer a Portion of Nerro Supply Investors, LLC, CCN No. 10336 to Undine Texas, LLC, CCN No. 13260 in Harris and Montgomery Counties

0 625 1,250

# Requested Water Service Area to Transfer

CCN 10336 - Nerro Supply Investors LLC

131 Map by: S. Duri, ASBGI Date: March 7, 2019 Base: TxDOT Roadways 2015 Project: Hazy Hollow East\_10336



in Harris and Montgomery Counties

Requested Water Service Area to Transfer CCN 10336 - Nerro Supply Investors, LLC

Map by. S. Burt, ASBGI Dule: March 7, 2019 Base: TXDOT Roadways 2015 Project: Shady Brock Acres\_10336

800 ⊐Feet 400



# Attachment 'N'

Part H

**CCN Descriptions** 

# Undine Texas, LLC Application to Transfer a Portion of Nerro Supply Investors, LLC, CCN No. 10336 in Montgomery County

Transfer area total acreage: approximately 916 acres

Subdivisions included: Hazy Hollow East Estates, Spring Creek Valley Estates and Shady Brook

Acres

Counties: Harris and Montgomery

City Limits within: Tomball (with Spring Creek Valley Estates –appears to be no customers in city)

ETJ within: City of Houston (with Spring Creek Valley Estates)

City of Magnolia (with Shady Brook Ac