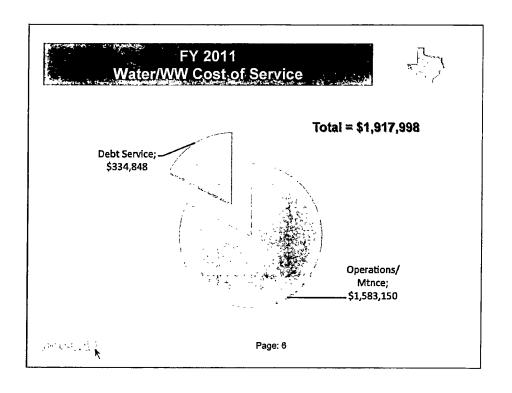

| onargo                                    | - 3,000                 |          | 000.20           | 0,000         | 001.07         | 200 00       | UZU.7U        | V-72 10       |
| per 1,000 gals                    | Additional Usage Rate                     | 0 000                   |          | 3 93             | 4 17          | 4.29           | 4.42         | 4 56          | 4 69          |





### El Raso County WCID #4

Water and Wastewater Rate Analysis

And Long Term Financial Plan

**Board Meeting and Public Hearing** 

February 2011

Page: 1



### Why are Water/WW Rates Increasing?



### Inflation

General increases in the cost of doing business

Environmental and other regulations

Water/WW System Improvement Project



more than the

Page: 2



natur UN



### Notes on Rate Proposal



Rates will be higher for outside District ratepayers:

- Costs are greater
- Outside ratepayers do not pay taxes

District will be gradually reducing the wastewater gallon credit to 3,000 gallons over next four years

Plan assumes no grant funding – if staff obtains grants then rates may be adjusted

Page: 9





|            | Scenario 1 – Outside District<br>Proposed Rate Plan  |                                                        |                                                                                                    |                             |                                                                                                                                                               |                       |