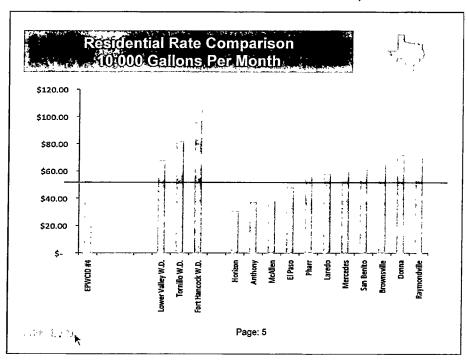

.0.                           | onargo                                    | - 3,000                 |          | 000.20           | 0,000         | 001.07         | 200 00       | UZU.7U        | V-72 10       |
| per 1,000 gals                    | Additional Usage Rate                     | 0 000                   |          | 3 93             | 4 17          | 4.29           | 4.42         | 4 56          | 4 69          |





### El Raso County WCID #4

Water and Wastewater Rate Analysis

And Long Term Financial Plan

**Board Meeting and Public Hearing** 

February 2011

Page: 1



### Why are Water/WW Rates Increasing?



### Inflation

General increases in the cost of doing business

Environmental and other regulations

Water/WW System Improvement Project



more than the

Page: 2



natur UN



### Notes on Rate Proposal



Rates will be higher for outside District ratepayers:

- Costs are greater
- Outside ratepayers do not pay taxes

District will be gradually reducing the wastewater gallon credit to 3,000 gallons over next four years

Plan assumes no grant funding – if staff obtains grants then rates may be adjusted

Page: 9





|            | Scenario 1 – Outside District<br>Proposed Rate Plan  |                                                        |                                                                                                    |                             |                                                                                                                                                               |                       |