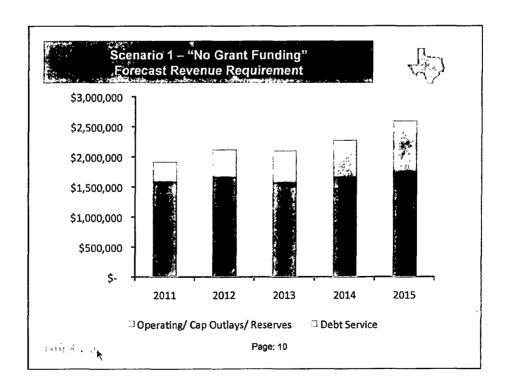

| 4.29           | 4.42         | 4 56          | 4 69          |





### El Raso County WCID #4

Water and Wastewater Rate Analysis

And Long Term Financial Plan

**Board Meeting and Public Hearing** 

February 2011

Page: 1



### Why are Water/WW Rates Increasing?



### Inflation

General increases in the cost of doing business

Environmental and other regulations

Water/WW System Improvement Project



more than the

Page: 2



natur UN



### Notes on Rate Proposal



Rates will be higher for outside District ratepayers:

- Costs are greater
- Outside ratepayers do not pay taxes

District will be gradually reducing the wastewater gallon credit to 3,000 gallons over next four years

Plan assumes no grant funding – if staff obtains grants then rates may be adjusted

Page: 9





|            | Scenario 1 – Outside District<br>Proposed Rate Plan  |                                                        |                                                                                                    |                             |                                                                                                                                                               |                       |                           |                                 |                                    |