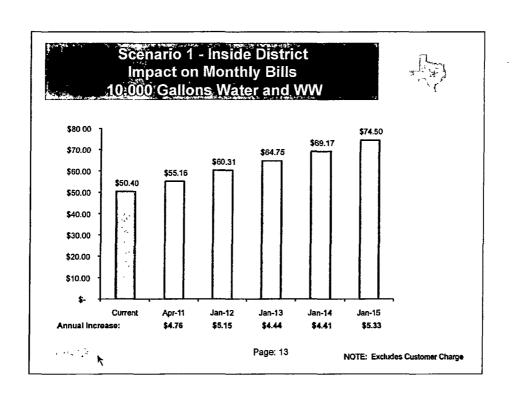

| 4.29           | 4.42         | 4 56          | 4 69          |





### El Raso County WCID #4

Water and Wastewater Rate Analysis

And Long Term Financial Plan

**Board Meeting and Public Hearing** 

February 2011

Page: 1



### Why are Water/WW Rates Increasing?



### Inflation

General increases in the cost of doing business

Environmental and other regulations

Water/WW System Improvement Project



more than the

Page: 2



natur UN



### Notes on Rate Proposal



Rates will be higher for outside District ratepayers:

- Costs are greater
- Outside ratepayers do not pay taxes

District will be gradually reducing the wastewater gallon credit to 3,000 gallons over next four years

Plan assumes no grant funding – if staff obtains grants then rates may be adjusted

Page: 9





|            | Scenario 1 – Outside District<br>Proposed Rate Plan  |                                                        |                                                                                                    |                             |                                                                                                                                                               |                       |                           |                                 |                                    |