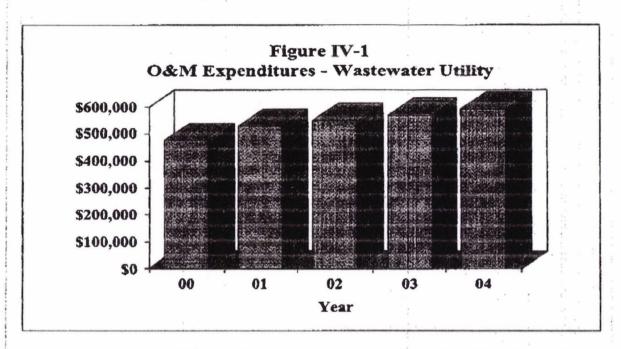

$0.50 per 1,000 gallons for usage above 8,500. Wastewater volumes are estimated based on 100% of actual water use.

## B. Revenue Requirements / Financial Plan

As previously noted, revenue requirements include both O&M and capital related costs.

#### 0&M

Figure IV-1 illustrates the operation and maintenance expenditures for the wastewater utility over the first five years of the 10-year study period. O&M expenditures are estimated to increase at an inflation rate of 4% per year. The budget for 2000 is \$475,687 and projected to increase to \$614,509 in 2005; escalating to \$742,985 in 2010.

#### CIP

Capital improvements for the wastewater system are derived from the District's multi-year plan and are presented in Figure IV-2.



El Paso County WCID #4 Water and Wastewater Rate Study



In 2002 the District has programmed almost \$2 million for wastewater improvement projects, and another \$3.6 million in 2003. \$2.4 million of similar system improvements are projected in 2010. These capital improvement projects include:





OT

| u | Additional rotor and battle walls to existing oxidation ditch.                                |
|---|-----------------------------------------------------------------------------------------------|
|   | Modification of existing chlorine basin.                                                      |
|   | Expansion of wastewater treatment plant to meet future flows River street relief interceptor. |

#### Debt Service

There are currently no existing debt obligations for the wastewater utility.

The previously mentioned CIP funding is expe