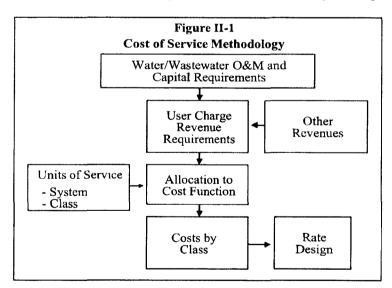

, nor do we have any responsibility for updating this report for events occurring after the date of this report.



#### II. METHODOLOGY

#### A. Introduction

This section contains an overview and general description of the methodologies used in determining user charges for the District's water and wastewater utilities. The general approach involves the following:

- ☐ Identification of revenue requirements O&M and capital costs
- Consideration of other revenue sources and determination of net user charge revenue requirements
- ☐ Determination of customer demands and usage
- ☐ Allocation of revenue requirements to customer categories
- ☐ Determination of costs by customer class
- Design of user charges or rates

Figure II-1 illustrates this general process. One of the objectives of this



study is to ensure that the water and wastewater operations achieve and maintain financial independence from one another. Recognizing this objective, it was necessary to categorize costs between water and wastewater operations in order to complete separate cost of service analyses.

The study period for this project includes the 10-year period ending in 2010, where the District operates under a calendar year. The "base" or starting year for the analysis is 2000.

## B. Projection of Revenue Requirements

For determining water and wastewater rates, the total costs of providing the respective services were projected through the end of the study period. These projections were based primarily on the District's FY 2000 budget,



as well as similar historical data. Revenue requirements provid