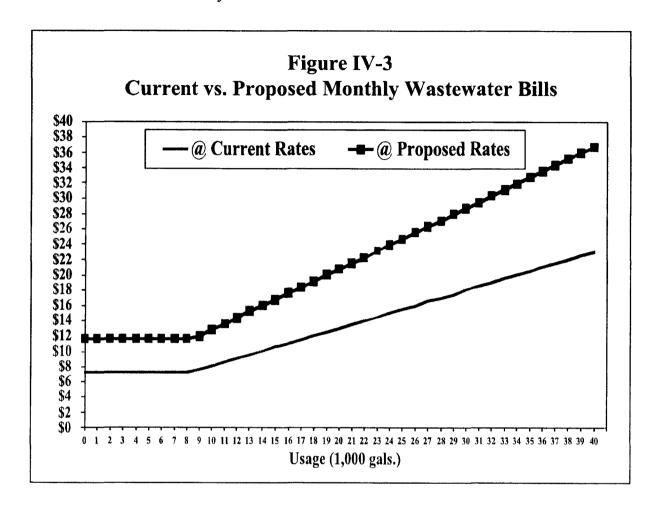

|  |  |  |  |
| Average                                                                                       | 12                                     | 9.00    | 14.33           | 5.33                      | 59%          |  |  |  |  |
| High                                                                                          | 36                                     | 21.00   | 33.53           | 12.53                     | 59%          |  |  |  |  |
| Very High                                                                                     | 80                                     | 43.00   | 68.73           | 25.73                     | 59%          |  |  |  |  |

Figure IV-3 is a comparison of current and proposed monthly wastewater bills at different service or flow levels.







FILE: SCHEDULE:

Fabens xls DEC CRIT

DATE: 10/15/01 RANGE: DECCRIT

|                                                      | CURRENT      |             |             |           |             | Pi          | rojected    |             |             |             |             |
|------------------------------------------------------|--------------|-------------|-------------|-----------|-------------|-------------|-------------|-------------|-------------|-------------|-------------|
|                                                      | YEAR<br>2000 | 2001        | 2002        | 2003      | 2004        | 2005        | 2006        | 2007        | 2008        | 2009        | 2010        |
| Revenue Adjustments                                  |              |             |