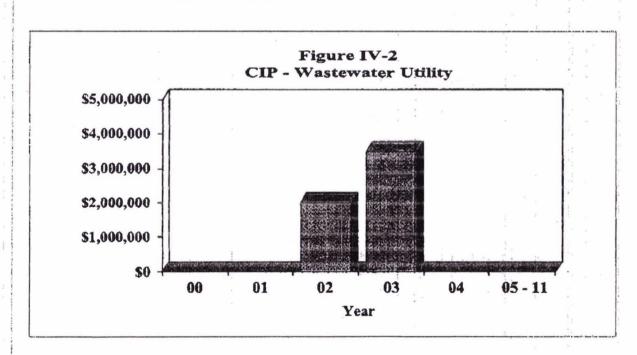

sts.

#### 0&M

Figure IV-1 illustrates the operation and maintenance expenditures for the wastewater utility over the first five years of the 10-year study period. O&M expenditures are estimated to increase at an inflation rate of 4% per year. The budget for 2000 is \$475,687 and projected to increase to \$614,509 in 2005; escalating to \$742,985 in 2010.

#### CIP

Capital improvements for the wastewater system are derived from the District's multi-year plan and are presented in Figure IV-2.



El Paso County WCID #4 Water and Wastewater Rate Study



In 2002 the District has programmed almost \$2 million for wastewater improvement projects, and another \$3.6 million in 2003. \$2.4 million of similar system improvements are projected in 2010. These capital improvement projects include:





OT

| u | Additional rotor and battle walls to existing oxidation ditch.                                |
|---|-----------------------------------------------------------------------------------------------|
|   | Modification of existing chlorine basin.                                                      |
|   | Expansion of wastewater treatment plant to meet future flows River street relief interceptor. |

#### Debt Service

There are currently no existing debt obligations for the wastewater utility.

The previously mentioned CIP funding is expected to be accomplished via a balance of new borrowings, transition assistance from the NADB and grants. On new borrowings of \$4.25 million in 2002, debt service payments in 2003 are estimated at approximately \$345,123 per year, remaining c