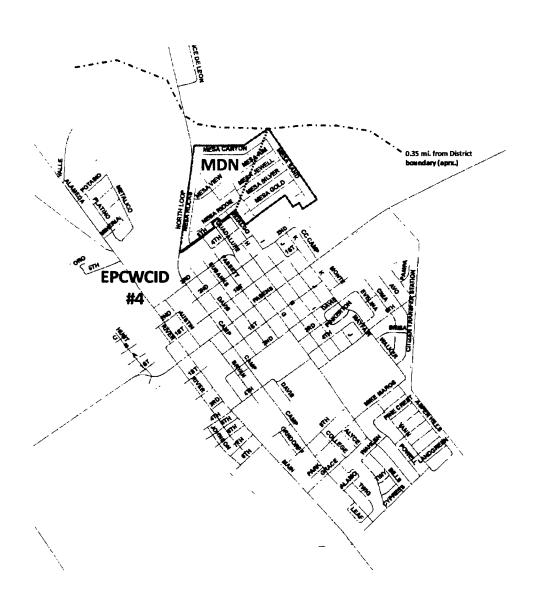

On March 22, 2019, certain out-of-district ratepayers of the District ("Petitioners"), residents of the Mesa del Norte subdivision, filed a petition with the Public Utility Commission of Texas ("PUC") containing 83 signatures, and purporting to appeal rate increases for water and wastewater services provided by the District. More specifically, the Petitioners purport to contest:

#### B. Petitioners' attempt to appeal the District's decision to adopt its In-District/Out-of-District Rate Differential was not timely filed.

Under the plain language of Tex. Water Code § 13.043, in order to appeal a rate increase, a petition must be filed with the Commission "within 90 days after the effective day of the rate change." Tex. Water Code § 13.043(c). The District's 74.9% In-District/Out-of-District Rate differential was established long prior to January 2019. The effective date of the In-District/Out-of-District Rate Differential that Petitioners attempt to appeal was January 1, 2016. Attached to this motion as part of Tab A are minutes from meetings held by the District's Board of Directors

on December 15, 2015, along with a rate study that was presented on that date (which is attached to and incorporated into those minutes), that show that the District 74.9% In-district/Out-of-District Rate Differential became effective on January 1, 2016. Petitioners filed their petition with the PUC attempting to appeal the In-District/Out-of-District Rate Differential on March 22, 2019, which is 1,175 days after the effective date of the In-District/Out-of-District Rate Differential. The PUC lacks jurisdiction over any appeal of the District's decision to adopt the In-District/Out-of-District Rate Differential because Petitioners' attempt to appeal that rate change not timely.6