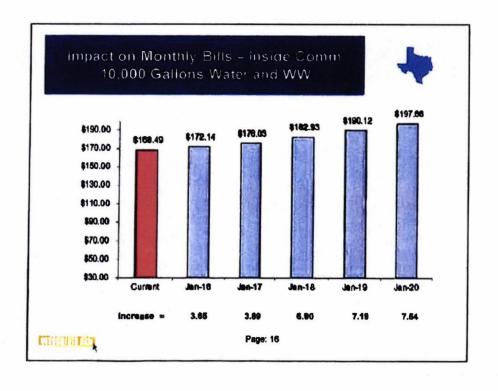

| li              | Propos<br>iside Co |       |       |            |       | 111             |                 |                 | 7  | P                |
|-----------------|--------------------|-------|-------|------------|-------|-----------------|-----------------|-----------------|----|------------------|
|                 |                    | Cu    | rrent | <br>       | -     | ective<br>in-17 | ective<br>in-18 | octive<br>in-19 | -  | fective<br>an-20 |
| Customer Char   | ga                 | \$    | 2.50  | \$<br>2.60 | \$    | 2.50            | \$<br>2.50      | \$<br>2.50      | \$ | 2.50             |
| WATER Inside    | Commercial         | Sm a  | 111   |            |       |                 |                 |                 |    |                  |
| Mnimum Charge ( | 1st 3,000 Gal)     |       | 27.67 | 29.06      |       | 30.50           | 32.03           | 33.63           |    | 35.31            |
| 3,001           | 15,000             |       | 2.28  | 2.37       |       | 2,49            | 2.61            | 2.74            |    | 2.88             |
| 15,001          | 34,000             |       | 3,88  | 4.07       |       | 4.27            | 4.48            | 4,70            |    | 4.94             |
| 34,001          | 1,000,000          |       | 4.76  | 6.00       |       | 5.25            | 5.51            | 5.79            |    | 6.08             |
| 1,000,001       | Above              |       | 6 20  | 6.51       |       | 6,84            | 7,18            | 7.54            |    | 7.92             |
| www-initide Go  | mmercial 8m        | att . |       |            |       |                 |                 |                 |    |                  |
| Minimum Charge  |                    | 1     | 58.99 | 66.99      |       | 56.99           | 58.70           | 60.46           |    | 62.27            |
| 3,001           | Above              |       | 2.87  | 2.87       |       | 2.87            | 2.96            | 3.06            |    | 3.14             |
| wintern)        |                    |       |       | Page       | o: 15 |                 |                 |                 |    |                  |