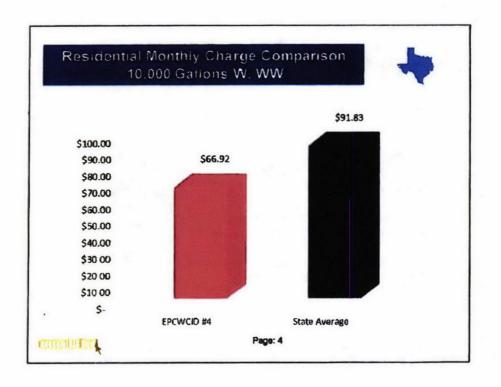

## Facts about Water and Wastewater Rates in the 21<sup>st</sup> Century

- Average utility has been increasing rates 5-6% per year
- AWWA has stated that it expects water and ww rates across the USA to triple in the next 15 years
- Many reasons for rate increases are beyond a Utility's ability to influence
- Conclusion: higher rates are an unfortunate but inevitable fact of life in USA

CHERTICAL PROPERTY.

Page: 2

|            | EP(<br>Current V    | CWCID #4<br>Vater/WW |         | 5       |     |         | 4 |
|------------|---------------------|----------------------|---------|---------|-----|---------|---|
|            |                     |                      | Resid   | dential | Com | mercial |   |
|            | Customer Charge     |                      | \$      | 2,50    | \$  | 2.50    |   |
|            | ania.               |                      |         |         |     |         |   |
|            | Minimum Charge (1st | 3,000 Gel)           |         | 18.32   |     | 27.67   |   |
|            | 3,001               | 15,000               |         | 1.84    |     | 2.26    |   |
|            | 15,001              | 34,000               |         | 3.16    |     | 3.88    |   |
|            | 34,001              | 1,000,000            |         | 3.88    |     | 4.76    |   |
|            | 1,000,001           | Above                |         | 5.06    |     | 6.20    |   |
|            | WASTEWATER          |                      |         |         |     |         |   |
|            | Minimum Charge (1st | 3,000 Gal)           |         | 29.20   |     | 56,99   |   |
|            | 3,801               | Above                |         | 2.01    |     | 2.87    |   |
| neckla ena |                     |                      | Page: 3 |         |     |         |   |