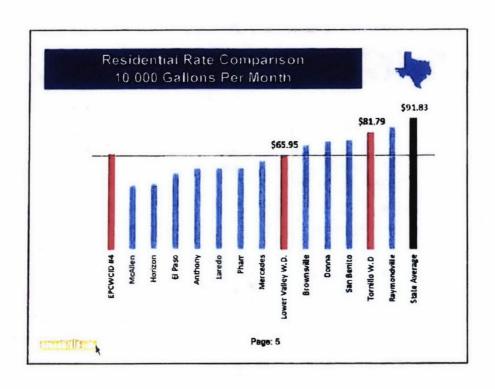

CHERTICAL PROPERTY.

Page: 2

|            | EP(<br>Current V    | CWCID #4<br>Vater/WW |         | 5       |     |         | 4 |
|------------|---------------------|----------------------|---------|---------|-----|---------|---|
|            |                     |                      | Resid   | dential | Com | mercial |   |
|            | Customer Charge     |                      | \$      | 2,50    | \$  | 2.50    |   |
|            | ania.               |                      |         |         |     |         |   |
|            | Minimum Charge (1st | 3,000 Gel)           |         | 18.32   |     | 27.67   |   |
|            | 3,001               | 15,000               |         | 1.84    |     | 2.26    |   |
|            | 15,001              | 34,000               |         | 3.16    |     | 3.88    |   |
|            | 34,001              | 1,000,000            |         | 3.88    |     | 4.76    |   |
|            | 1,000,001           | Above                |         | 5.06    |     | 6.20    |   |
|            | WASTEWATER          |                      |         |         |     |         |   |
|            | Minimum Charge (1st | 3,000 Gal)           |         | 29.20   |     | 56,99   |   |
|            | 3,801               | Above                |         | 2.01    |     | 2.87    |   |
| neckla ena |                     |                      | Page: 3 |         |     |         |   |