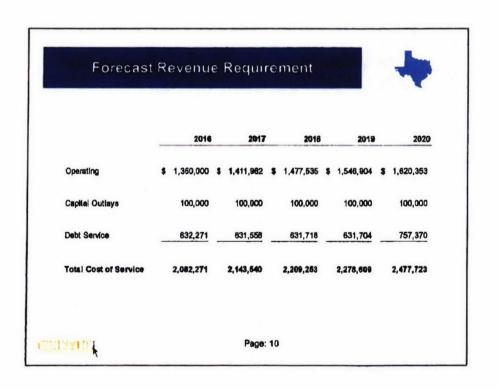

TOTAL IMPROVEMENTS \$ 7,289,000

**CONTRACT** 

Page: 8

| Proposed Rate Plan<br>Residential Inside |                 |    |        |    |                  |    |                 |    |                 | 7  | 7               |                 |
|------------------------------------------|-----------------|----|--------|----|------------------|----|-----------------|----|-----------------|----|-----------------|-----------------|
|                                          |                 | Cı | ırrent | _  | fective<br>an-16 |    | ective<br>an-17 |    | ective<br>an-18 |    | ective<br>an-19 | ective<br>in-20 |
| Customer Chai                            | rge             | \$ | 2.50   | \$ | 2.50             | \$ | 2,50            | \$ | 2,50            | \$ | 2,50            | \$<br>2.50      |
| WATER Inside                             | Residential     |    |        |    |                  |    |                 |    |                 |    |                 |                 |
| Minimum Charge                           | (1st 3,000 Gal) |    | 18.32  |    | 19.24            |    | 20.20           |    | 21 21           |    | 22.27           | 23,38           |
| 3,001                                    | 15,000          |    | 1.84   |    | 1.93             |    | 2.03            |    | 2.13            |    | 2.24            | 2.35            |
| 15,001                                   | 34,000          |    | 3.18   |    | 3.34             |    | 3.51            |    | 3.60            |    | 3.87            | 4.06            |
| 34,001                                   | 1,000,000       |    | 3.88   |    | 4.07             |    | 4.27            |    | 4.48            |    | 4.70            | 4.94            |
| 1,000,001                                | Above           |    | 5.06   |    | 5.31             |    | 5.58            |    | 5.80            |    | 6.15            | 6.46            |
| WW Inside Ro                             | sidential       |    |        |    |                  |    |                 |    |                 |    |                 |                 |
| Minimum Charge                           |                 |    | 29.20  |    | 29,20            |    | 29.20           |    | 30.08           |    | 30.98           | 31.91           |
| 3,001                                    | Above           |    | 2.01   |    | 2.01             |    | 2.01            |    | 2.07            |    | 2.13            | 2 19            |
| 100701                                   |                 |    |        |    | Page: 1          | 1  |                 |    |                 |    |                 |                 |