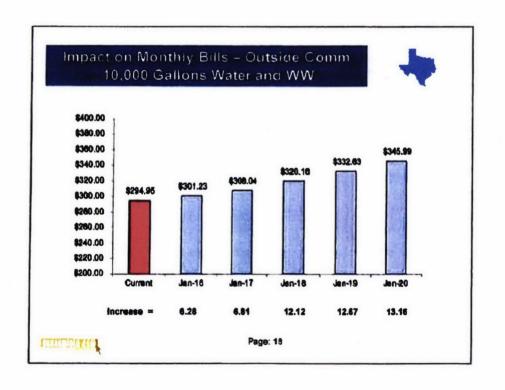

|                     | Propos<br>utside C |    |               |                    |      | all             |                     |    |                 | -  | -                |
|---------------------|--------------------|----|---------------|--------------------|------|-----------------|---------------------|----|-----------------|----|------------------|
|                     |                    | Cı | ront)         | <br>ective<br>n-16 |      | octive<br>in-17 | <br>ective<br>an-18 |    | ective<br>in-19 |    | e ctive<br>an-20 |
| Customer Char       | ge                 | \$ | 2.50          | \$<br>2.50         | \$   | 2.50            | \$<br>2.50          | \$ | 2.50            | \$ | 2.50             |
| WATER Oute le       |                    |    |               |                    |      |                 |                     |    |                 |    |                  |
| Minimum Charge (    |                    |    | 48.42         | 80.84              |      | 53.38           | 56.05               |    | 58.85           |    | 61.79            |
| 3,001               | 15,000             |    | 3,95          | 4.15               |      | 4.36            | 4.57                |    | 4.80            |    | 5.04             |
| 15,001              | 34,000             |    | 6,80          | 7.12               |      | 7.47            | 7.84                |    | 8.23            |    | 8.85             |
| 34,001<br>1,000,001 | 1,000,000<br>Above |    | 8.33<br>10.85 | 8.76<br>11.39      |      | 9.19<br>11.97   | 9.64<br>12.57       |    | 10.13<br>13.20  |    | 13.86            |
| VAV Outs ido (      | Commercial S       |    |               |                    |      | <b></b>         |                     |    |                 |    | 400.07           |
| Minimum Charge      | ••                 |    | 99.74         | 99.73              |      | 99.73           | 102.73              | 1  | 05.81           |    | 108.97           |
| 3,001               | Above              |    | 5.03          | 5.02               |      | 5.02            | 5.18                |    | 5,34            |    | 5,60             |
| FHREE T             |                    |    |               | Page               | : 17 |                 |                     |    |                 |    |                  |