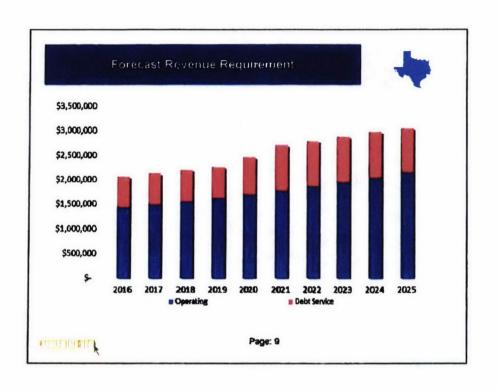

Most significant impact on rates – funding of repairs and capital improvements to water and wastewater system

CHENCHE CONTRACT

Page: 7

## Water/WW Improvement Project Total Capital Funding Needs

H10 Tank, Booster and Collection Line
Nano Filtration System
CC Camp to 10th Street Well Collection Line

7 1,675,000
1,684,000
50,000

WAST Wester improvements

TOTAL IMPROVEMENTS \$ 7,289,000

**CONTRACT** 

Page: 8

| Proposed Rate Plan<br>Residential Inside |                 |    |        |    |                  |    |                 |    |                 | 7  | 7               |                 |
|------------------------------------------|-----------------|----|--------|----|------------------|----|-----------------|----|-----------------|----|-----------------|-----------------|
|                                          |                 | Cı | ırrent | _  | fective<br>an-16 |    | ective<br>an-17 |    | ective<br>an-18 |    | ective<br>an-19 | ective<br>in-20 |
| Customer Chai                            | rge             | \$ | 2.50   | \$ | 2.50             | \$ | 2,50            | \$ | 2,50            | \$ | 2,50            | \$<br>2.50      |
| WATER Inside                             | Residential     |    |        |    |                  |    |                 |    |                 |    |                 |                 |
| Minimum Charge                           | (1st 3,000 Gal) |    | 18.32  |    | 19.24            |    | 20.20           |    | 21 21           |    | 22.27           | 23,38           |
| 3,001                                    | 15,000          |    | 1.84   |    | 1.93             |    | 2.03            |    | 2.13            |    | 2.24            | 2.35            |
| 15,001                                   | 34,000          |    | 3.18   |    | 3.34             |    | 3.51            |    | 3.60            |    | 3.87            | 4.06            |
| 34,001                                   | 1,000,000       |    | 3.88   |    | 4.07             |    | 4.27            |    | 4.48            |    | 4.70            | 4.94            |
| 1,000,001                                | Above           |    | 5.06   |    | 5.31             |    | 5.58            |    | 5.80            |    | 6.15            | 6.46            |
| WW Inside Ro                             | sidential       |    |        |    |                  |    |                 |    |                 |    |                 |                 |
| Minimum Charge                           |                 |    | 29.20  |    | 29,20            |    | 29.20           |    | 30.08           |    | 30.98           | 31.91           |
| 3,001                                    | Above           |    | 2.01   |    | 2.01             |    | 2.01            |    | 2.07            |    | 2.13            | 2 19            |
| 100701                                   |                 |    |        |    | Page: 1          | 1  |                 |    |                 |    |                 |                 |