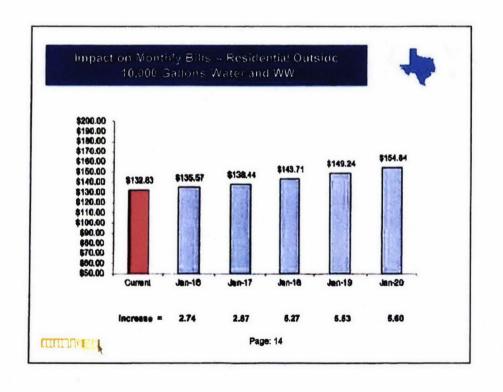

|                | Propos<br>Reside |    |       |   |       |      |                 |   |                |                 | 7 | P               |
|----------------|------------------|----|-------|---|-------|------|-----------------|---|----------------|-----------------|---|-----------------|
|                |                  | Cu | rrent | - |       |      | ective<br>un-17 | - | ective<br>m-18 | octive<br>an-19 |   | ective<br>en-20 |
| Customer Char  | ge               | \$ | 2.50  | * | 2.50  |      | 2.50            |   | 2.50           | \$<br>2.50      | * | 2,50            |
| WATER Outside  | io Residential   |    |       |   |       |      |                 |   |                |                 |   |                 |
| Minimum Charge | 1st 3,000 Gal)   |    | 32.06 |   | 33.67 |      | 35.35           |   | 37.12          | 38.97           |   | 40.92           |
| 3,001          | 15,000           |    | 3.22  |   | 1.38  |      | 3.55            |   | 3.73           | 3.92            |   | 4.11            |
| 15,001         | 34,000           |    | 5.56  |   | 6.86  |      | 6.14            |   | 6.46           | 6.77            |   | 7.11            |
| 34,001         | 1,000,000        |    | 6,60  |   | 7.12  |      | 7.47            |   | 7.84           | 8.23            |   | 8.65            |
| 1,000,001      | Above            |    | 8.86  |   | 9.20  |      | 9.77            |   | 10.26          | 10.76           |   | 11.31           |
| WW - Outside I | & skiential      |    |       |   |       |      |                 |   |                |                 |   |                 |
| Minimum Charge |                  |    | 51.09 |   | 61.10 |      | 51.10           |   | 52.84          | 54.22           |   | 55.84           |
| 3,001          | Above            |    | 3.52  |   | 3.62  |      | 3,52            |   | 3.62           | 3.73            |   | 3,83            |
| TOGOVERI.      |                  |    |       |   | Page  | £ 13 | 3               |   |                |                 |   |                 |