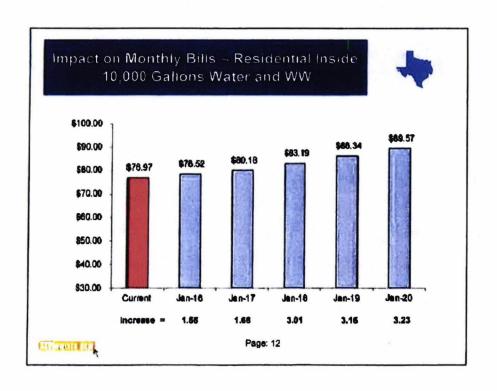

TOTAL IMPROVEMENTS \$ 7,289,000

**CONTRACT** 

Page: 8

| Proposed Rate Plan<br>Residential Inside |                 |    |        |    |                  |    |                 |    |                 | 7  | 7               |                 |
|------------------------------------------|-----------------|----|--------|----|------------------|----|-----------------|----|-----------------|----|-----------------|-----------------|
|                                          |                 | Cı | ırrent | _  | fective<br>an-16 |    | ective<br>an-17 |    | ective<br>an-18 |    | ective<br>an-19 | ective<br>in-20 |
| Customer Chai                            | rge             | \$ | 2.50   | \$ | 2.50             | \$ | 2,50            | \$ | 2,50            | \$ | 2,50            | \$<br>2.50      |
| WATER Inside                             | Residential     |    |        |    |                  |    |                 |    |                 |    |                 |                 |
| Minimum Charge                           | (1st 3,000 Gal) |    | 18.32  |    | 19.24            |    | 20.20           |    | 21 21           |    | 22.27           | 23,38           |
| 3,001                                    | 15,000          |    | 1.84   |    | 1.93             |    | 2.03            |    | 2.13            |    | 2.24            | 2.35            |
| 15,001                                   | 34,000          |    | 3.18   |    | 3.34             |    | 3.51            |    | 3.60            |    | 3.87            | 4.06            |
| 34,001                                   | 1,000,000       |    | 3.88   |    | 4.07             |    | 4.27            |    | 4.48            |    | 4.70            | 4.94            |
| 1,000,001                                | Above           |    | 5.06   |    | 5.31             |    | 5.58            |    | 5.80            |    | 6.15            | 6.46            |
| WW Inside Ro                             | sidential       |    |        |    |                  |    |                 |    |                 |    |                 |                 |
| Minimum Charge                           |                 |    | 29.20  |    | 29,20            |    | 29.20           |    | 30.08           |    | 30.98           | 31.91           |
| 3,001                                    | Above           |    | 2.01   |    | 2.01             |    | 2.01            |    | 2.07            |    | 2.13            | 2 19            |
| 100701                                   |                 |    |        |    | Page: 1          | 1  |                 |    |                 |    |                 |                 |