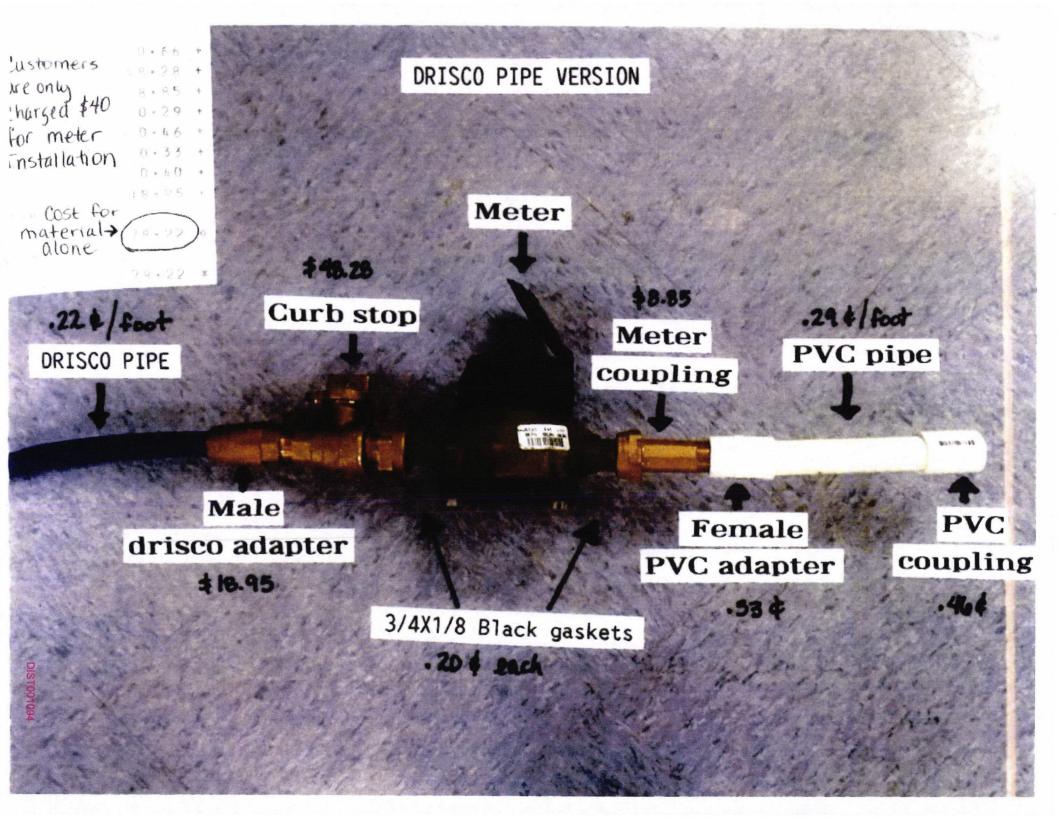

#### RESPONSES

QUESTION NO. 1: Describe generally all infrastructure the district has installed or purchased in the MDN neighborhood. Include in the description the cost to the district to construct or purchase the infrastructure. Produce all documents, including contracts, accounting entries, and final receipts for the infrastructure, that document final costs to the District, as well as any documents showing how those costs are accounted for in the rates charged MDN ratepayers.

RESPONSE: The District objects to this request as overly broad, vague, and ambiguous as worded. Subject to the foregoing objections, a non-exhaustive list of infrastructure that the District has installed or purchased in the MDN neighborhood includes the installation of corp stops, double strap brass saddles, and meters and all appurtenant physical components and materials. Responding further, please refer to Exhibit (District's Response to Question No. 1), all previously produced discovery that may be responsive to this request. The District does not allocate or break down final cost between out-of-district and in-district ratepayer, or document how costs are accounted for in the rates charged specifically to MDN ratepayers. Thus, a response to the request in the second sentence would require the creation of documents that do not currently exist. If and when the District is given an opportunity to provide its direct testimony in this appeal, the District may provide such information as part of its testimony. The District reserves the right to modify, amend, or supplement this response. See bates labeled documents DIST001093 – DIST001100.