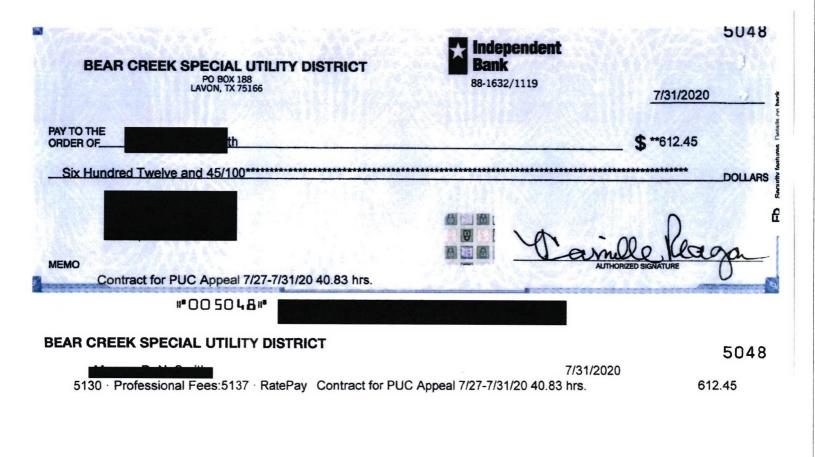

TOTAL 128.25

| Independent Bank - M    | Contract for PUC Appeal 7/27-7/31/20 40.83 hrs.                                | 612.45 |
|-------------------------|--------------------------------------------------------------------------------|--------|
|                         | UTILITY DISTRICT                                                               | 5048   |
| 5130 · Professional Fee | 7/31/2020<br>es:5137 · RatePay Contract for PUC Appeal 7/27-7/31/20 40.83 hrs. | 612.45 |