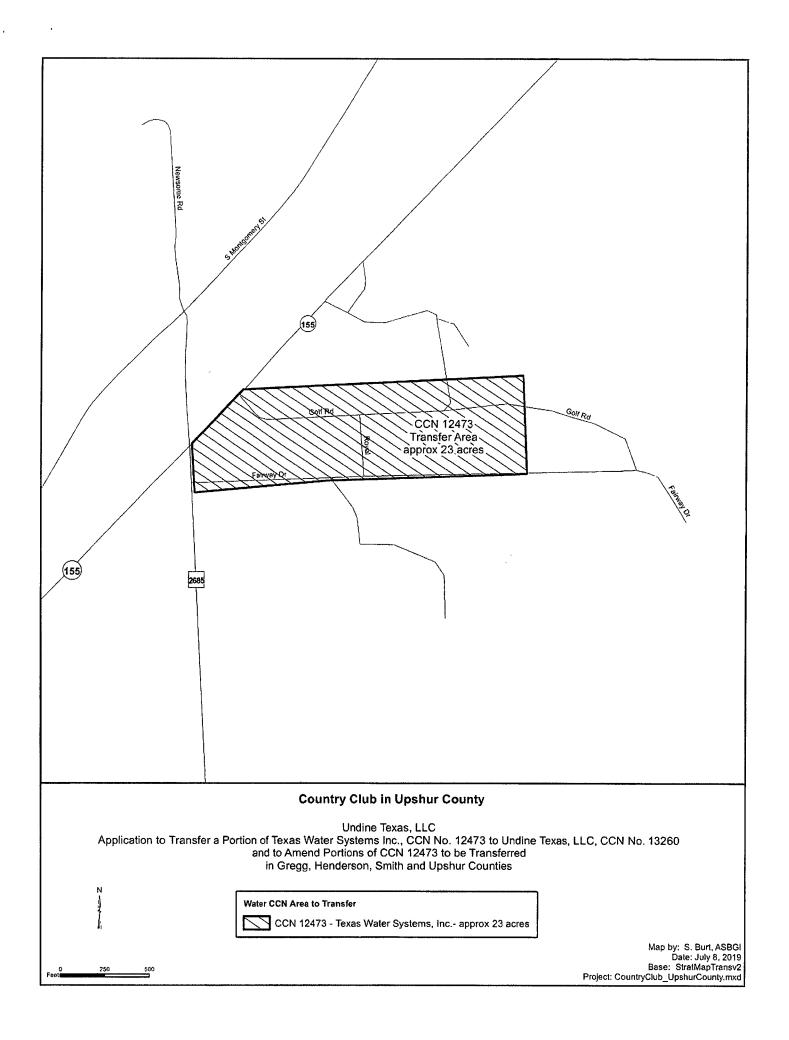

Country Club – approx. 23 acres in requested area

| Club uppion. | 20 acres in requested area                  |
|--------------|---------------------------------------------|
| County       | Upshur                                      |
| CCN          | Pritchett WSC, CCN 10478 (dually certified) |
| City         | none                                        |
| ETJ          | none                                        |
| Districts    | Upper Sabine Valley SWMD                    |
| GCD          | none                                        |

### **Country Club**

The area subject to this transaction is located within approximately 2 miles <u>south</u> of downtown <u>Gilmer</u>, <u>Texas</u>, and is generally bounded on the <u>north</u> by <u>State Highway 155</u>; on the <u>east</u> by <u>US Highway 271 S</u>; on the <u>south</u> by <u>Sugar Creek</u>; and on the <u>west</u> by <u>FM 2685</u> in <u>Upshur County</u>. The total area being requested includes approximately <u>23</u> acres and serves <u>34</u> current customers.