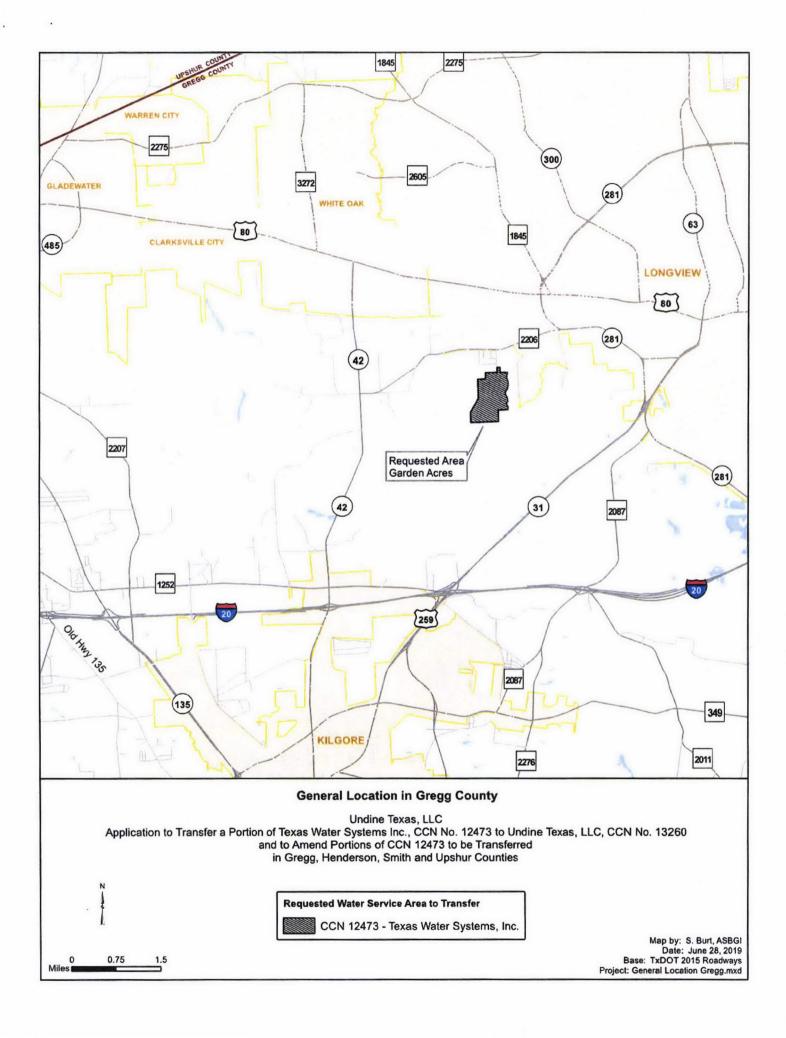

# EXHIBIT A

# **GENERAL LOCATION MAPS**

. .

.

#### Garden Acres – approx. 256 acres in requested area

| County   | Gregg                  |
|----------|------------------------|
| CCN      | none                   |
| City     | None                   |
| ETJ      | Longview               |
| District | Sabine River Authority |
| GCD      | none                   |

#### Garden Acres

The area subject to this transaction is located within approximately <u>4.5</u> miles <u>west</u> of downtown <u>Longview</u>, <u>Texas</u>, and is generally bounded on the <u>north</u> by <u>Mistletoe Street</u>; on the <u>east</u> by <u>Swinging</u> <u>Bridge Road</u>; on the <u>south</u> by <u>Sabine River</u>; and on the <u>west</u> by <u>Hawkins Creek</u> in <u>Gregg County</u>. The total area being requested includes approximately <u>256</u> acres and serves <u>79</u> current customers.