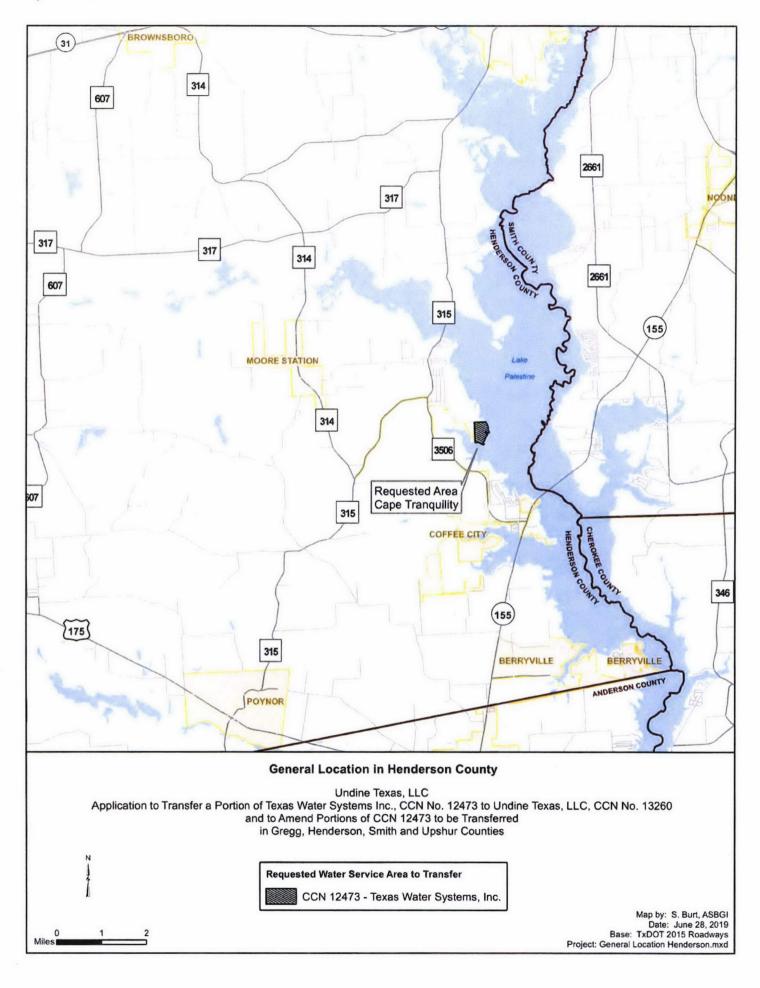

# EXHIBIT A

# **GENERAL LOCATION MAPS**

. .

.

### Cape Tranguility

.

1-

The area subject to this transaction is located within approximately  $\underline{2}$  miles <u>north</u> of downtown <u>Coffee</u> <u>City</u>, <u>Texas</u>, and is generally bounded on the <u>north</u> by <u>Jamison Drive</u>; on the <u>east and south</u> by <u>Lake</u> <u>Palestine</u>; and on the <u>west</u> by <u>County Road 4202</u> in <u>Henderson County</u>.

The total area being requested includes approximately 81 acres and serves 70 current customers.