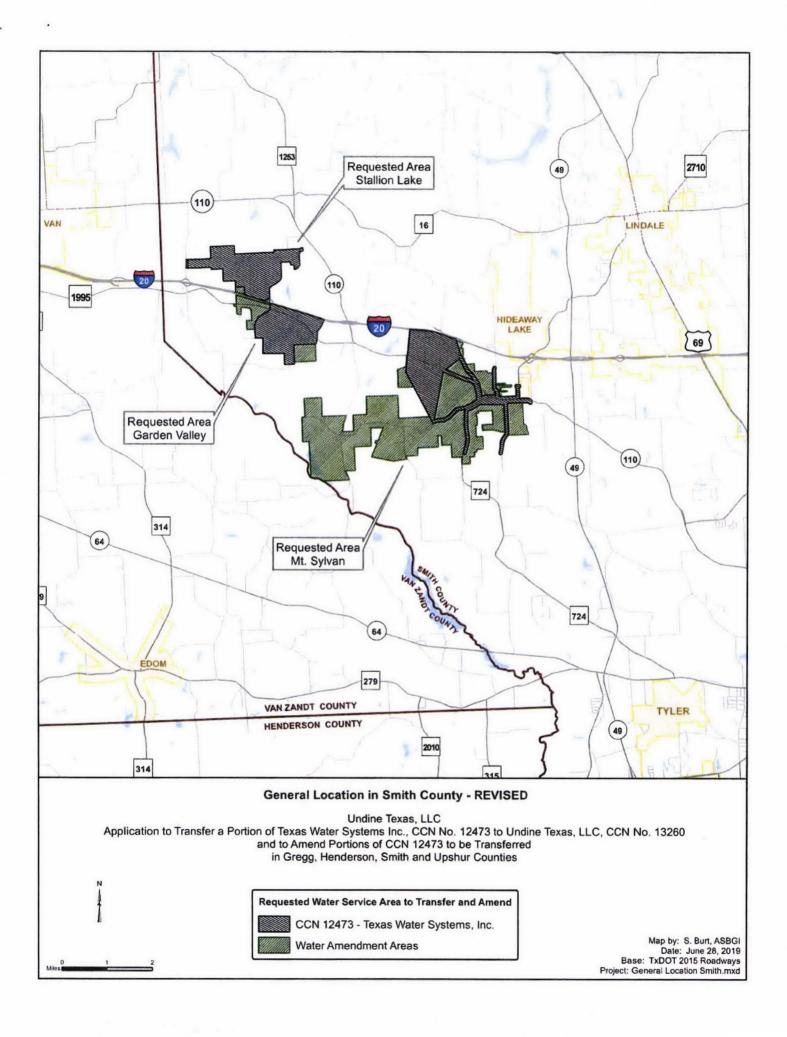

# EXHIBIT A

# **GENERAL LOCATION MAPS**

. .

.

## Mt. Sylvan – approx. 5006 acres in requested area County Smith

.

| County   | Smith                                                                   |
|----------|-------------------------------------------------------------------------|
| CCN      | Crystal Systems Inc. CCN 10804 – requesting decertification to 21 acres |
| City     | Lindale (partially within existing CCN 12473)                           |
| ETJ      | Lindale                                                                 |
| District | Sabine River Authority                                                  |
| GCD      | none                                                                    |

## Stallion Lake and Garden Valley – approx. 2081 acres in requested area

| County   | Smith                    |
|----------|--------------------------|
| CCN      | none                     |
| City     | None                     |
| ETJ      | none                     |
| District | Upper Sabine Valley SWMD |
| GCD      | none                     |

#### Mt. Sylvan

The area subject to this transaction is located within approximately <u>4.6</u> miles <u>southwest</u> of downtown <u>Lindale, Texas</u>, and is generally bounded on the <u>north</u> by <u>IH 20</u>; on the <u>east</u> by <u>County Road 4173 and</u> <u>County Road 412</u>; on the <u>south</u> by <u>Neches River & County Road 49</u>; and on the <u>west</u> by <u>Mill Break Creek</u> <u>& Neches River</u> in <u>Smith County</u>.

The total area being requested includes approximately 5006 acres and serves 312 current customers.

### Stallion Lake and Garden Valley

The area subject to this transaction is located within approximately <u>3.5</u> miles <u>east/southeast</u> of downtown <u>Van, Texas</u>, and is generally bounded on the <u>north and east</u> by <u>State Highway 110</u>; on the <u>south</u> by <u>Neches River and Mill Break Creek</u>; and on the <u>west</u> by <u>County Road 426</u> in <u>Smith County</u>. The total area being requested includes approximately <u>2081</u> acres and serves <u>211</u> current customers.