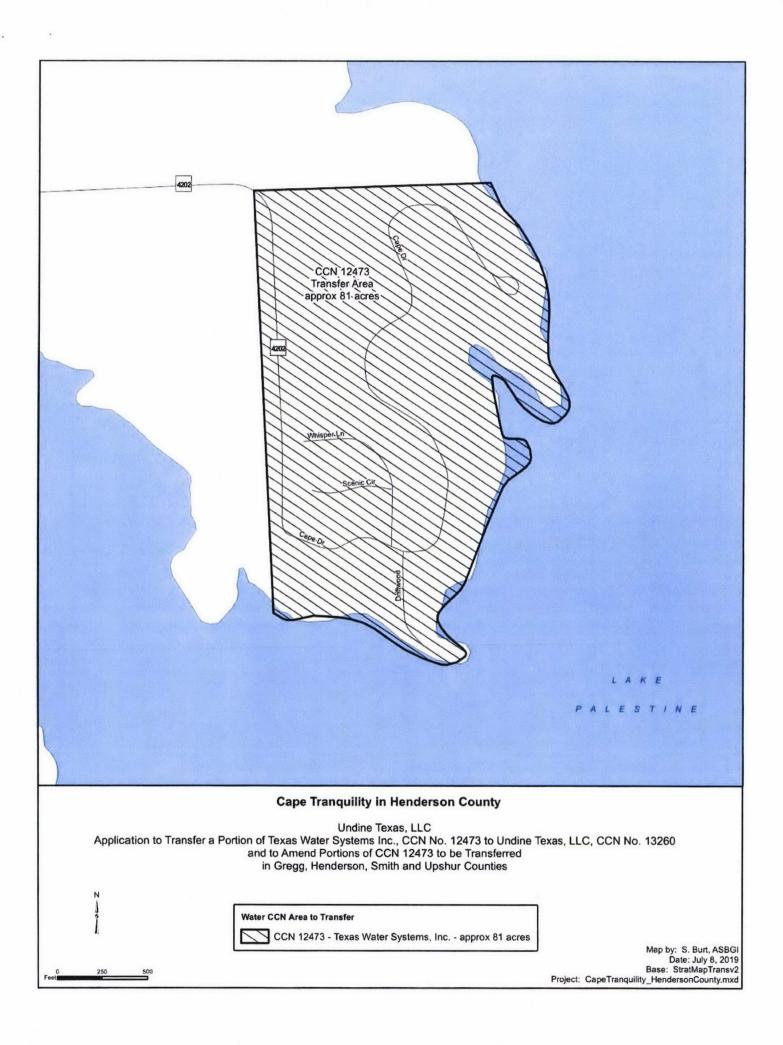

## **Requested Area Overlaps**

.

.

| Cape Tranquility - approx. 81 acres in requested area |                              |  |  |
|-------------------------------------------------------|------------------------------|--|--|
| County                                                | Henderson                    |  |  |
| CCN                                                   | None                         |  |  |
| City                                                  | Coffee City                  |  |  |
| ETJ                                                   | Coffee City                  |  |  |
| Districts                                             | none                         |  |  |
| GCD                                                   | Neches & Trinity Valleys GCD |  |  |

### Cape Tranguility

.

1-

The area subject to this transaction is located within approximately  $\underline{2}$  miles <u>north</u> of downtown <u>Coffee</u> <u>City</u>, <u>Texas</u>, and is generally bounded on the <u>north</u> by <u>Jamison Drive</u>; on the <u>east and south</u> by <u>Lake</u> <u>Palestine</u>; and on the <u>west</u> by <u>County Road 4202</u> in <u>Henderson County</u>.

The total area being requested includes approximately 81 acres and serves 70 current customers.