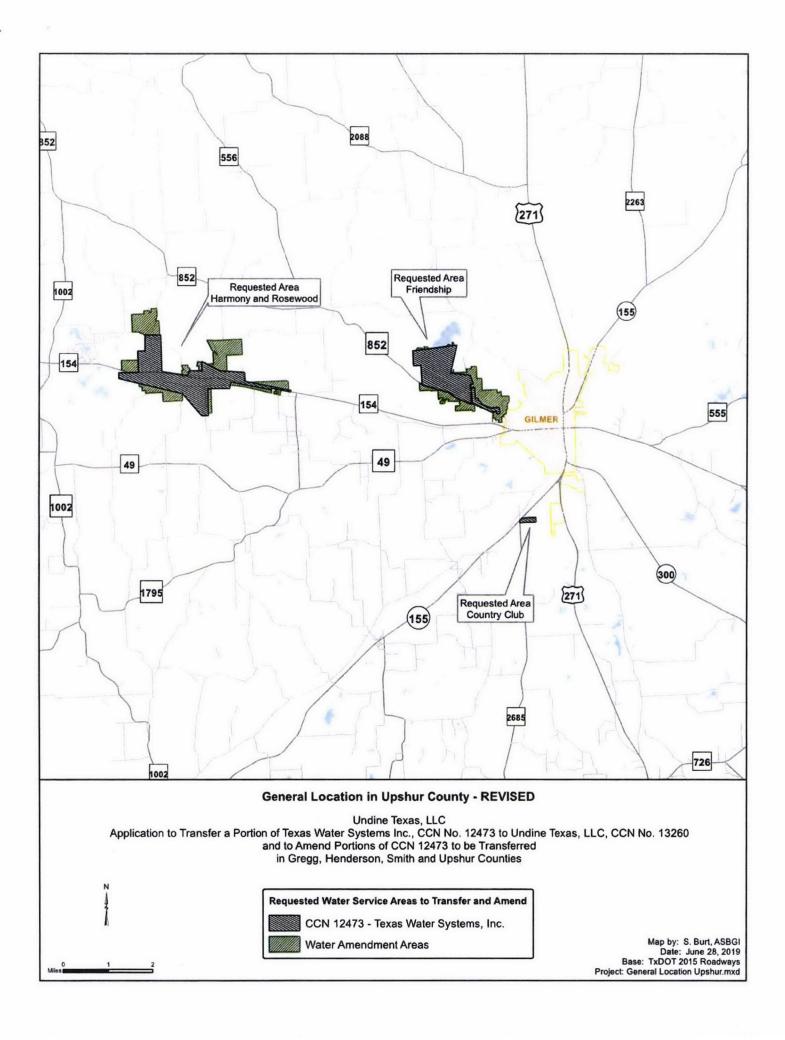

# EXHIBIT A

# **GENERAL LOCATION MAPS**

. .

.

Country Club – approx. 23 acres in requested area

| Club uppion. | 20 acres in requested area                  |
|--------------|---------------------------------------------|
| County       | Upshur                                      |
| CCN          | Pritchett WSC, CCN 10478 (dually certified) |
| City         | none                                        |
| ETJ          | none                                        |
| Districts    | Upper Sabine Valley SWMD                    |
| GCD          | none                                        |

### Friendship - approx. 1090 acres in requested area

| County    | Upshur                   |
|-----------|--------------------------|
| CCN       | None                     |
| City      | none                     |
| ETJ       | Gilmer                   |
| Districts | Upper Sabine Valley SWMD |
| GCD       | none                     |
|           |                          |

## Harmony and Rosewood – approx. 1804 acres in requested area

| Upshur                                                              |
|---------------------------------------------------------------------|
| Pritchett WSC, CCN 10478 – requesting dual certification to 8 acres |
| None                                                                |
| none                                                                |
| Upper Sabine Valley SWMD                                            |
| none                                                                |
|                                                                     |

### **Country Club**

The area subject to this transaction is located within approximately 2 miles <u>south</u> of downtown <u>Gilmer</u>, <u>Texas</u>, and is generally bounded on the <u>north</u> by <u>State Highway 155</u>; on the <u>east</u> by <u>US Highway 271 S</u>; on the <u>south</u> by <u>Sugar Creek</u>; and on the <u>west</u> by <u>FM 2685</u> in <u>Upshur County</u>. The total area being requested includes approximately <u>23</u> acres and serves <u>34</u> current customers.

### **Friendship**

The area subject to this transaction is located within approximately <u>1.3</u> miles west of downtown <u>Gilmer</u>, <u>Texas</u>, and is generally bounded on the <u>north</u> by <u>Lake Gilmer and Kelsy Creek</u>; on the <u>east by Brooks</u> <u>Creek</u>; on the <u>south</u> by <u>State Highway 154</u>; and on the <u>west by Kelsey Creek</u> in <u>Upshur County</u>. The total area being requested includes approximately <u>1090</u> acres and serves <u>92</u> current customers.

#### Harmony and Rosewood

The area subject to this transaction is located within approximately <u>6.2</u> miles <u>west</u> of downtown <u>Gilmer</u>, <u>Texas</u>, and is generally bounded on the <u>north</u> by <u>FM 852</u>; on the <u>east</u> by <u>FM 1795</u> and <u>Rocky Branch</u>; on the <u>south</u> by <u>State Highway 154</u>; and on the <u>west</u> by <u>Beck Branch and Kelsey Creek</u> in <u>Upshur County</u>. The total area being requested includes approximately <u>1804</u> acres and serves <u>199</u> current customers.