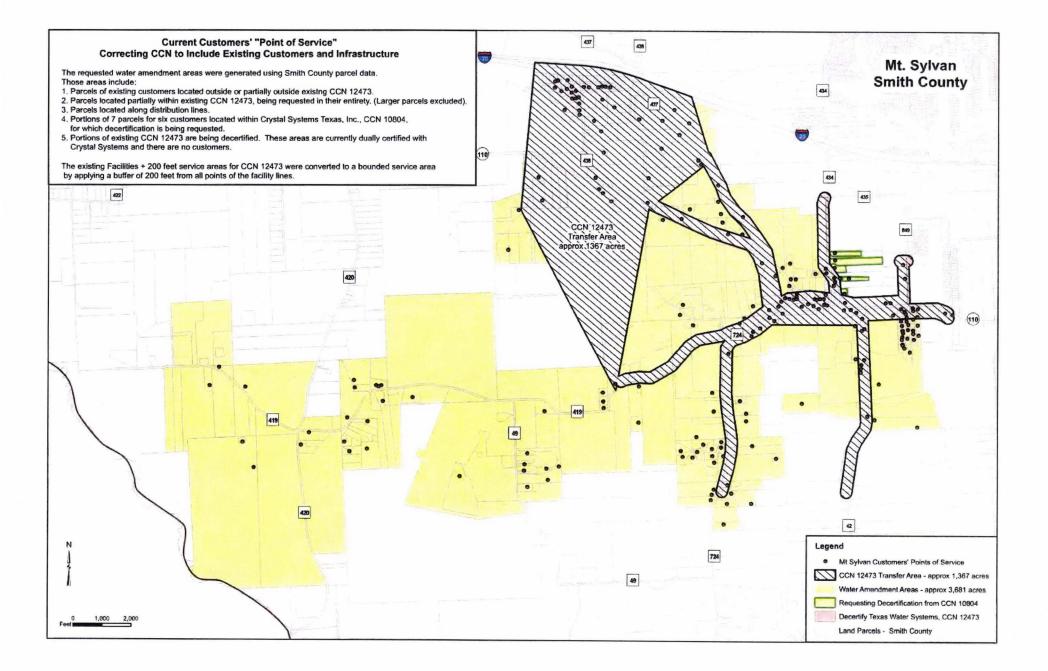

## Mt. Sylvan – approx. 5006 acres in requested area County Smith

.

| County   | Smith                                                                   |
|----------|-------------------------------------------------------------------------|
| CCN      | Crystal Systems Inc. CCN 10804 – requesting decertification to 21 acres |
| City     | Lindale (partially within existing CCN 12473)                           |
| ETJ      | Lindale                                                                 |
| District | Sabine River Authority                                                  |
| GCD      | none                                                                    |

#### Mt. Sylvan

The area subject to this transaction is located within approximately <u>4.6</u> miles <u>southwest</u> of downtown <u>Lindale, Texas</u>, and is generally bounded on the <u>north</u> by <u>IH 20</u>; on the <u>east</u> by <u>County Road 4173 and</u> <u>County Road 412</u>; on the <u>south</u> by <u>Neches River & County Road 49</u>; and on the <u>west</u> by <u>Mill Break Creek</u> <u>& Neches River</u> in <u>Smith County</u>.

The total area being requested includes approximately 5006 acres and serves 312 current customers.