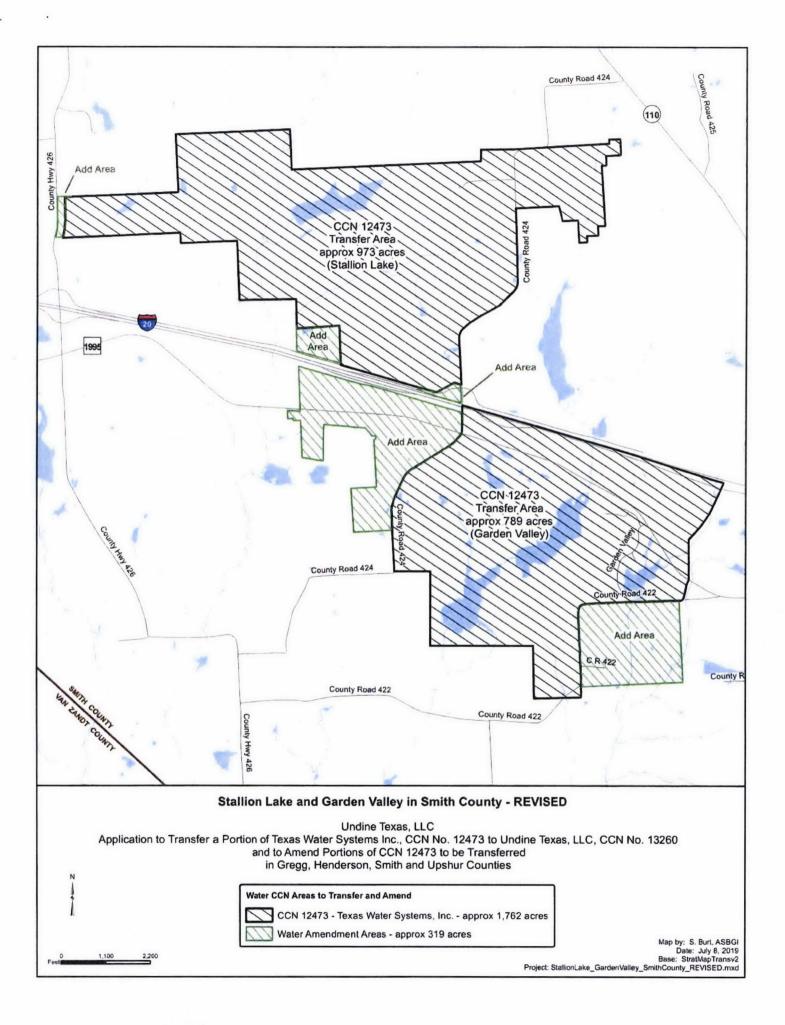

## Stallion Lake and Garden Valley – approx. 2081 acres in requested area

| County   | Smith                    |
|----------|--------------------------|
| CCN      | none                     |
| City     | None                     |
| ETJ      | none                     |
| District | Upper Sabine Valley SWMD |
| GCD      | none                     |

### Stallion Lake and Garden Valley

The area subject to this transaction is located within approximately <u>3.5</u> miles <u>east/southeast</u> of downtown <u>Van, Texas</u>, and is generally bounded on the <u>north and east</u> by <u>State Highway 110</u>; on the <u>south</u> by <u>Neches River and Mill Break Creek</u>; and on the <u>west</u> by <u>County Road 426</u> in <u>Smith County</u>. The total area being requested includes approximately <u>2081</u> acres and serves <u>211</u> current customers.