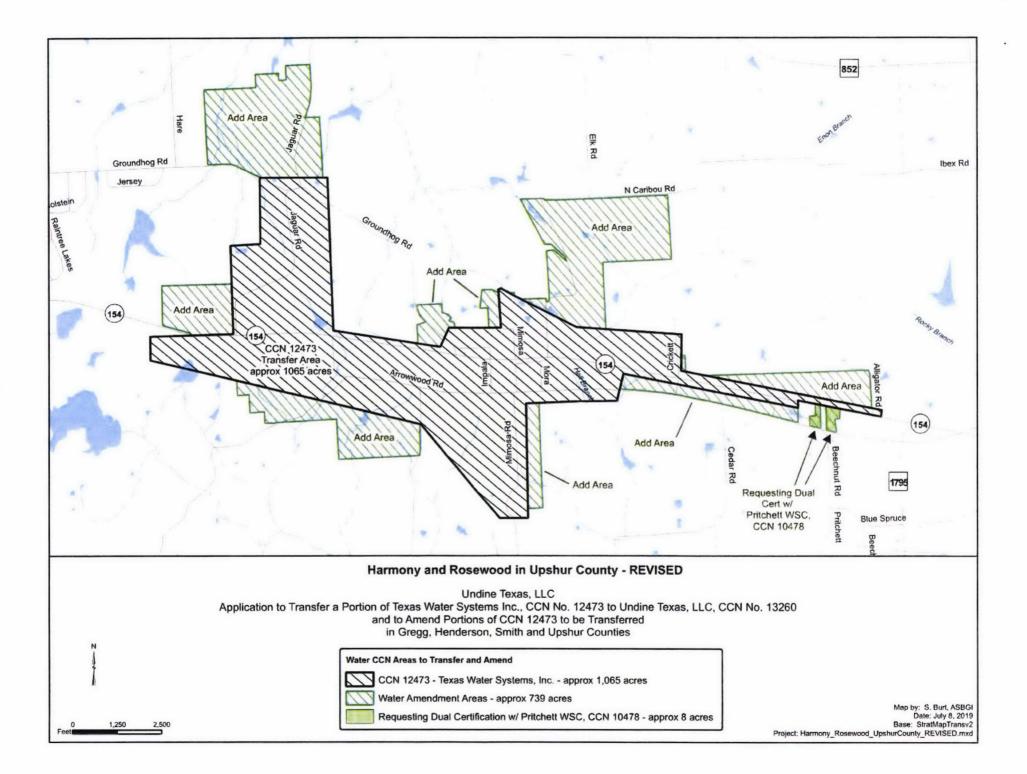

## Harmony and Rosewood – approx. 1804 acres in requested area

| Upshur                                                              |
|---------------------------------------------------------------------|
| Pritchett WSC, CCN 10478 – requesting dual certification to 8 acres |
| None                                                                |
| none                                                                |
| Upper Sabine Valley SWMD                                            |
| none                                                                |
|                                                                     |

#### Harmony and Rosewood

The area subject to this transaction is located within approximately <u>6.2</u> miles <u>west</u> of downtown <u>Gilmer</u>, <u>Texas</u>, and is generally bounded on the <u>north</u> by <u>FM 852</u>; on the <u>east</u> by <u>FM 1795</u> and <u>Rocky Branch</u>; on the <u>south</u> by <u>State Highway 154</u>; and on the <u>west</u> by <u>Beck Branch and Kelsey Creek</u> in <u>Upshur County</u>. The total area being requested includes approximately <u>1804</u> acres and serves <u>199</u> current customers.