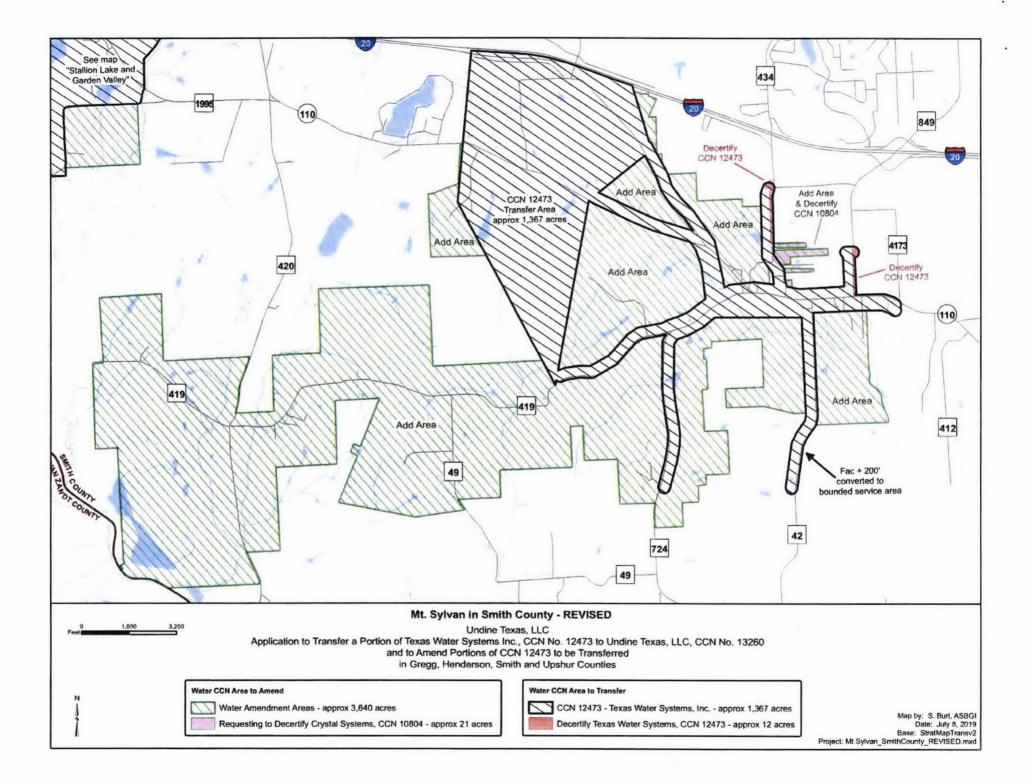

## Mt. Sylvan – approx. 5006 acres in requested area County Smith

.

| County   | Smith                                                                   |
|----------|-------------------------------------------------------------------------|
| CCN      | Crystal Systems Inc. CCN 10804 – requesting decertification to 21 acres |
| City     | Lindale (partially within existing CCN 12473)                           |
| ETJ      | Lindale                                                                 |
| District | Sabine River Authority                                                  |
| GCD      | none                                                                    |

#### Mt. Sylvan

The area subject to this transaction is located within approximately <u>4.6</u> miles <u>southwest</u> of downtown <u>Lindale, Texas</u>, and is generally bounded on the <u>north</u> by <u>IH 20</u>; on the <u>east</u> by <u>County Road 4173 and</u> <u>County Road 412</u>; on the <u>south</u> by <u>Neches River & County Road 49</u>; and on the <u>west</u> by <u>Mill Break Creek</u> <u>& Neches River</u> in <u>Smith County</u>.

The total area being requested includes approximately 5006 acres and serves 312 current customers.