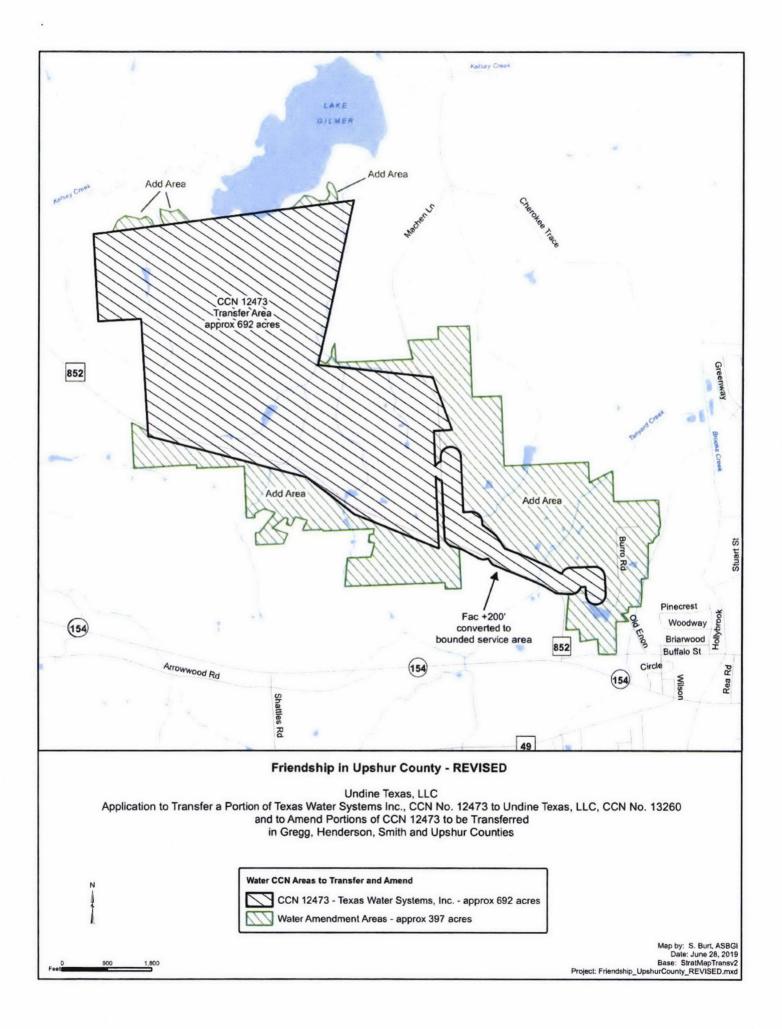

### Friendship - approx. 1090 acres in requested area

| County    | Upshur                   |
|-----------|--------------------------|
| CCN       | None                     |
| City      | none                     |
| ETJ       | Gilmer                   |
| Districts | Upper Sabine Valley SWMD |
| GCD       | none                     |
|           |                          |

### **Friendship**

The area subject to this transaction is located within approximately <u>1.3</u> miles west of downtown <u>Gilmer</u>, <u>Texas</u>, and is generally bounded on the <u>north</u> by <u>Lake Gilmer and Kelsy Creek</u>; on the <u>east by Brooks</u> <u>Creek</u>; on the <u>south</u> by <u>State Highway 154</u>; and on the <u>west by Kelsey Creek</u> in <u>Upshur County</u>. The total area being requested includes approximately <u>1090</u> acres and serves <u>92</u> current customers.