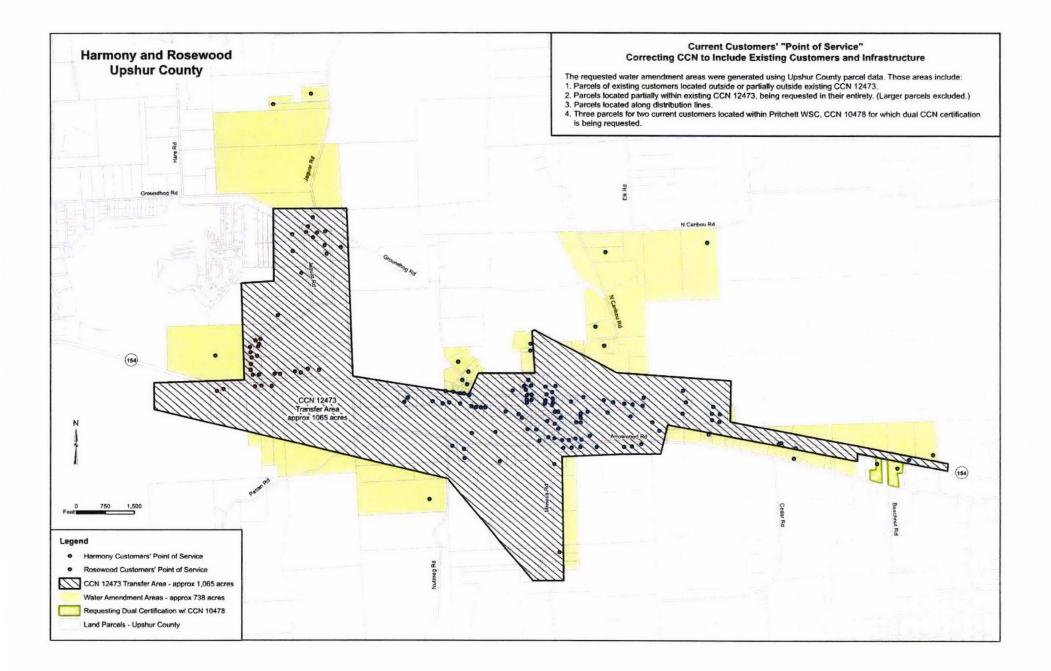

## Harmony and Rosewood – approx. 1804 acres in requested area

| Upshur                                                              |
|---------------------------------------------------------------------|
| Pritchett WSC, CCN 10478 – requesting dual certification to 8 acres |
| None                                                                |
| none                                                                |
| Upper Sabine Valley SWMD                                            |
| none                                                                |
|                                                                     |

#### Harmony and Rosewood

The area subject to this transaction is located within approximately <u>6.2</u> miles <u>west</u> of downtown <u>Gilmer</u>, <u>Texas</u>, and is generally bounded on the <u>north</u> by <u>FM 852</u>; on the <u>east</u> by <u>FM 1795</u> and <u>Rocky Branch</u>; on the <u>south</u> by <u>State Highway 154</u>; and on the <u>west</u> by <u>Beck Branch and Kelsey Creek</u> in <u>Upshur County</u>. The total area being requested includes approximately <u>1804</u> acres and serves <u>199</u> current customers.