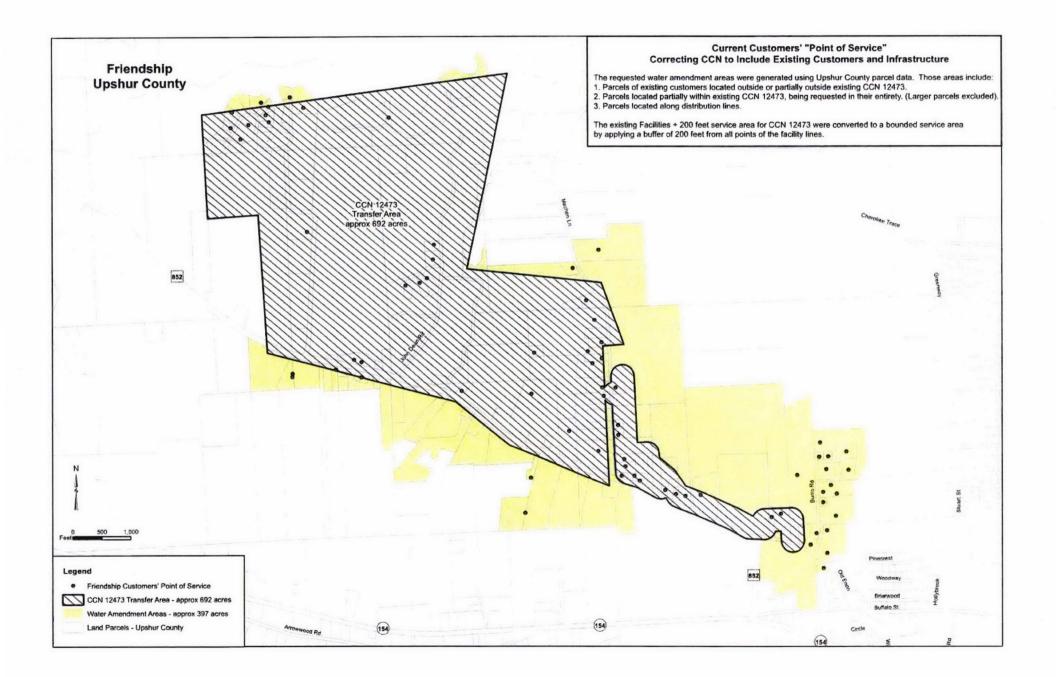

### Friendship - approx. 1090 acres in requested area

| County    | Upshur                   |
|-----------|--------------------------|
| CCN       | None                     |
| City      | none                     |
| ETJ       | Gilmer                   |
| Districts | Upper Sabine Valley SWMD |
| GCD       | none                     |
|           |                          |

### **Friendship**

The area subject to this transaction is located within approximately <u>1.3</u> miles west of downtown <u>Gilmer</u>, <u>Texas</u>, and is generally bounded on the <u>north</u> by <u>Lake Gilmer and Kelsy Creek</u>; on the <u>east by Brooks</u> <u>Creek</u>; on the <u>south</u> by <u>State Highway 154</u>; and on the <u>west by Kelsey Creek</u> in <u>Upshur County</u>. The total area being requested includes approximately <u>1090</u> acres and serves <u>92</u> current customers.