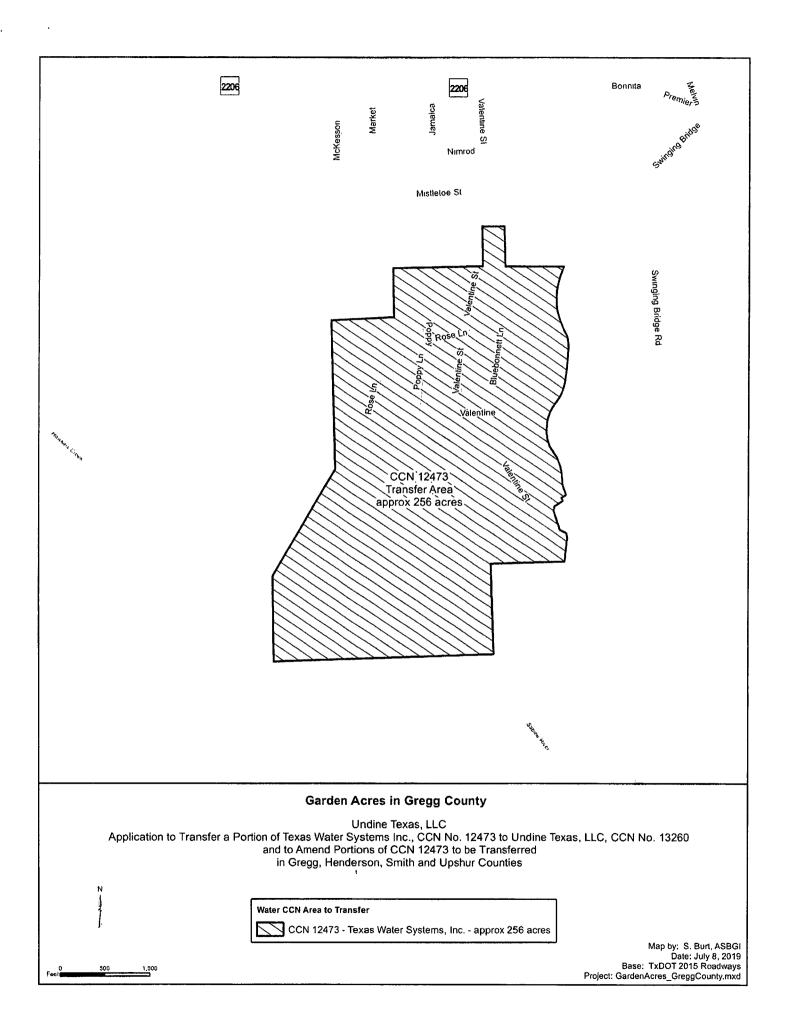

#### Garden Acres – approx. 256 acres in requested area

| County   | Gregg                  |
|----------|------------------------|
| CCN      | none                   |
| City     | None                   |
| ETJ      | Longview               |
| District | Sabine River Authority |
| GCD      | none                   |

#### Garden Acres

The area subject to this transaction is located within approximately <u>4.5</u> miles <u>west</u> of downtown <u>Longview</u>, <u>Texas</u>, and is generally bounded on the <u>north</u> by <u>Mistletoe Street</u>; on the <u>east</u> by <u>Swinging</u> <u>Bridge Road</u>; on the <u>south</u> by <u>Sabine River</u>; and on the <u>west</u> by <u>Hawkins Creek</u> in <u>Gregg County</u>. The total area being requested includes approximately <u>256</u> acres and serves <u>79</u> current customers.