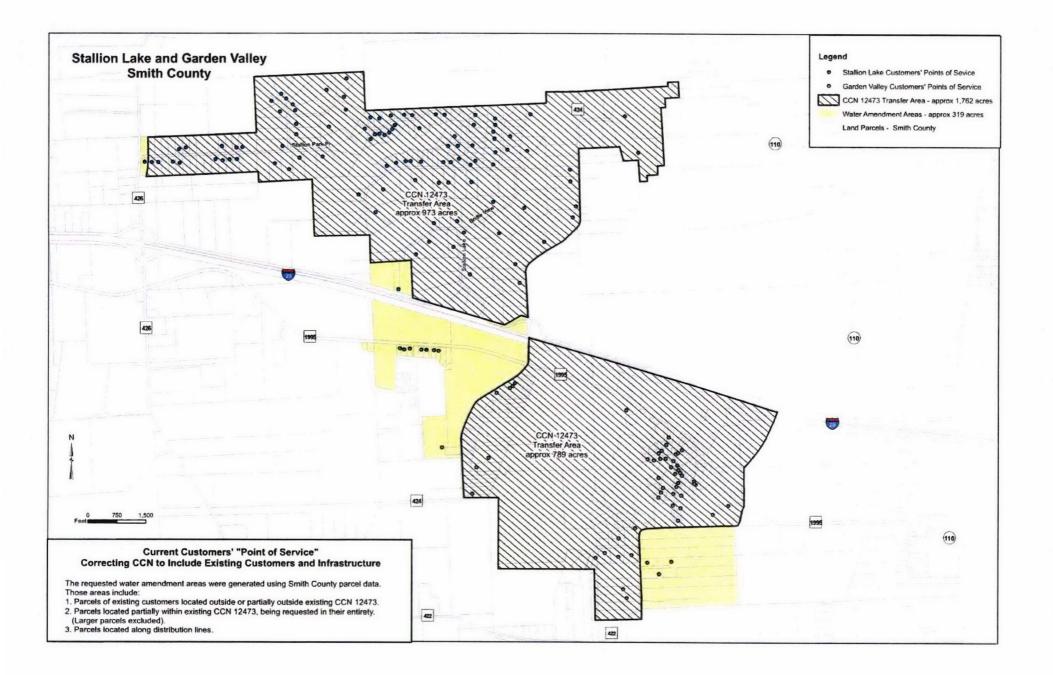

## Stallion Lake and Garden Valley – approx. 2081 acres in requested area

| County   | Smith                    |
|----------|--------------------------|
| CCN      | none                     |
| City     | None                     |
| ETJ      | none                     |
| District | Upper Sabine Valley SWMD |
| GCD      | none                     |

### Stallion Lake and Garden Valley

The area subject to this transaction is located within approximately <u>3.5</u> miles <u>east/southeast</u> of downtown <u>Van, Texas</u>, and is generally bounded on the <u>north and east</u> by <u>State Highway 110</u>; on the <u>south</u> by <u>Neches River and Mill Break Creek</u>; and on the <u>west</u> by <u>County Road 426</u> in <u>Smith County</u>. The total area being requested includes approximately <u>2081</u> acres and serves <u>211</u> current customers.