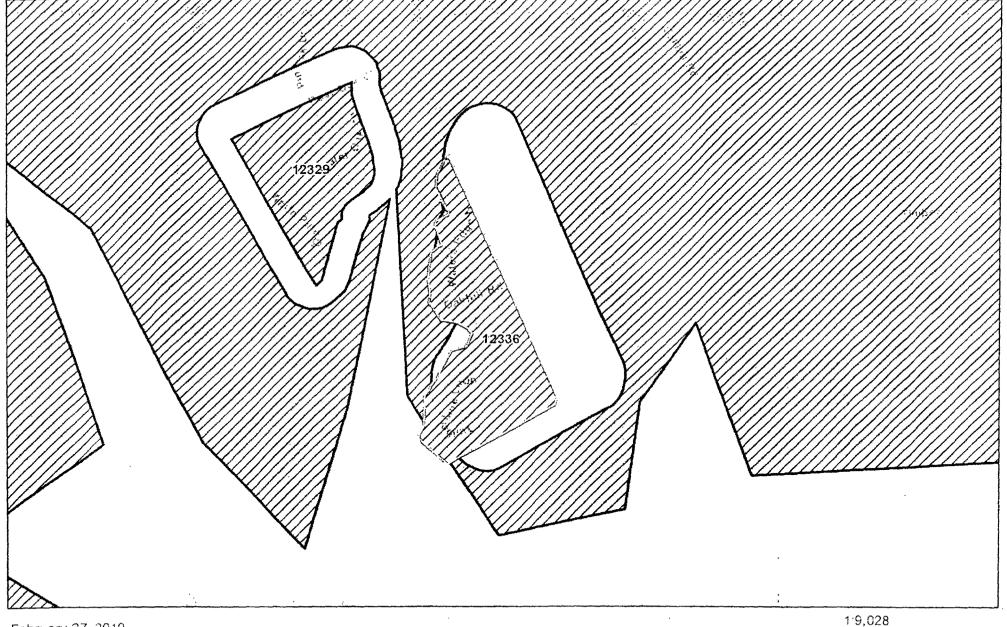

The requested area subject to this transaction is located approximately 11 miles southeast of downtown Hemphill, Texas, and is generally bounded on the north by Toledo Bend Reservior; on the east by Toledo Bend Reservoir; on the south by Timberlane Loop; and on the west by Timberlane Loop and Timberlane Drive. The total requested area for the water or sewer CCN(s) being transferred includes approximately 20 acres and 46 current customers.

The sale is scheduled to take place as approved by the Commission (V.T.C.A., Water Code § 13.301). The transaction and the transfer of the CCN includes the following subdivision: Timberlane.

The requested area subject to this transaction is located approximately 11 miles southeast of downtown Hemphill, Texas, and is generally bounded on the north by Toledo Bend Reservior; on the east by Toledo Bend Reservoir; on the south by Timberlane Loop; and on the west by Timberlane Loop and Timberlane Drive. The total requested area for the water or sewer CCN(s) being transferred includes approximately 20 acres and 46 current customers.

46 Accounts \$90.95

Simply Aquatics, Inc (CCN No. 12359) STM Timberlane Water System, Inc (CCN No. 12336)

February 27, 2019

178

0 005 01 02mm 5 01 02 02

and the second of the second o

Simply Aquatics, Inc (CCN No. 12359) STM Timberlane Water System, Inc (CCN No. 12336)