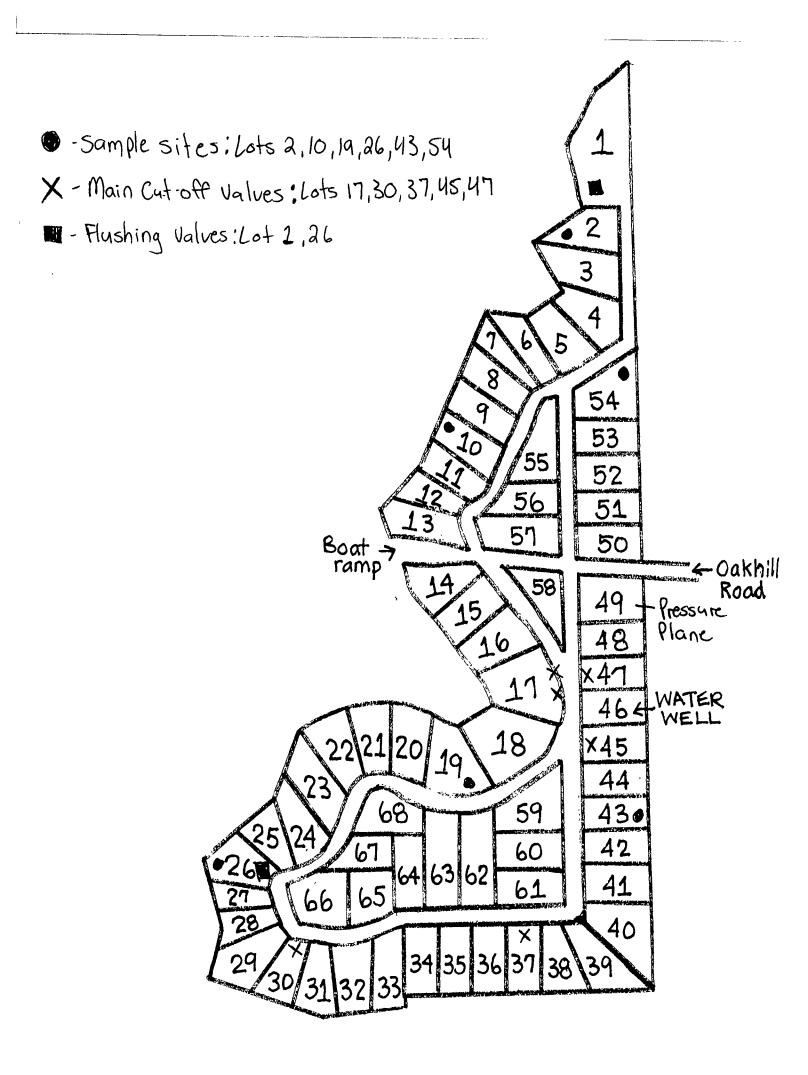

The requested area subject to this transaction is located approximately 11 miles southeast of downtown Hemphill, Texas, and is generally bounded on the north by Toledo Bend Reservior; on the east by Toledo Bend Reservoir; on the south by Timberlane Loop; and on the west by Timberlane Loop and Timberlane Drive. The total requested area for the water or sewer CCN(s) being transferred includes approximately 20 acres and 46 current customers.

The sale is scheduled to take place as approved by the Commission (V.T.C.A., Water Code § 13.301). The transaction and the transfer of the CCN includes the following subdivision: Timberlane.

The requested area subject to this transaction is located approximately 11 miles southeast of downtown Hemphill, Texas, and is generally bounded on the north by Toledo Bend Reservior; on the east by Toledo Bend Reservoir; on the south by Timberlane Loop; and on the west by Timberlane Loop and Timberlane Drive. The total requested area for the water or sewer CCN(s) being transferred includes approximately 20 acres and 46 current customers.