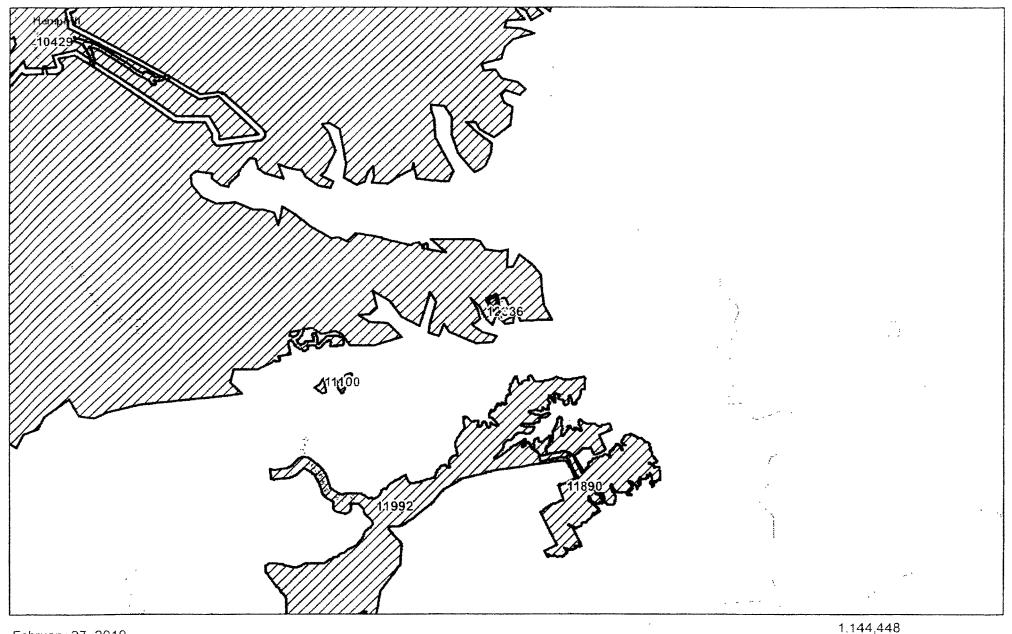

The requested area subject to this transaction is located approximately 11 miles southeast of downtown Hemphill, Texas, and is generally bounded on the north by Toledo Bend Reservior; on the east by Toledo Bend Reservoir; on the south by Timberlane Loop; and on the west by Timberlane Loop and Timberlane Drive. The total requested area for the water or sewer CCN(s) being transferred includes approximately 20 acres and 46 current customers.

## A copy of the map showing the requested area is available at: 5875 County Road 3068, Call TX 75933

This transaction will have the following effect on the current customers' rates and services: no effect.