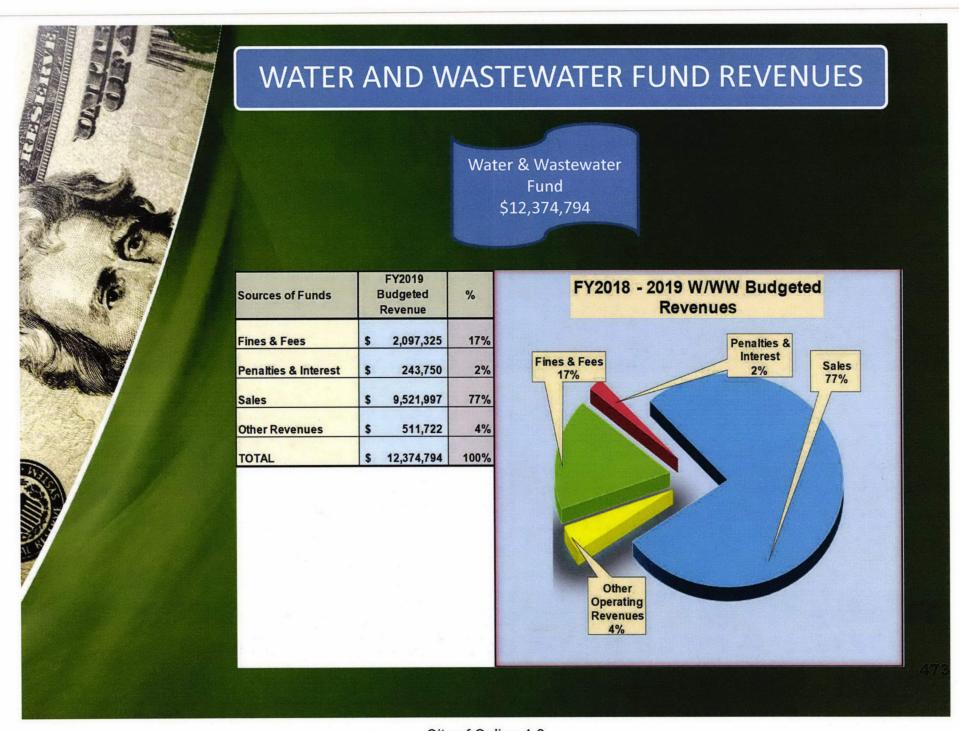

### WATER AND WASTEWATER FUND REVENUES

Water & Wastewater Fund \$12,374,794

| Sources of Funds     | FY2019<br>Budgeted<br>Revenue |            | %    |
|----------------------|-------------------------------|------------|------|
| Fines & Fees         | \$                            | 2,097,325  | 17%  |
| Penalties & Interest | \$                            | 243,750    | 2%   |
| Sales                | \$                            | 9,521,997  | 77%  |
| Other Revenues       | \$                            | 511,722    | 4%   |
| TOTAL                | \$                            | 12,374,794 | 100% |