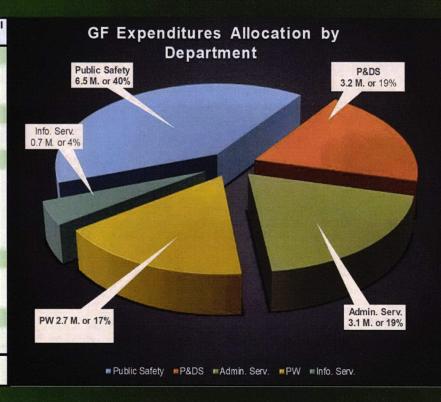

#### **GENERAL FUND EXPENDITURES**

FY 2018 – 2019 TOTAL EXPENDITURES \$16,358,411

| Exp. By Department                                                                        | Amount     | % of Total<br>Budget |
|-------------------------------------------------------------------------------------------|------------|----------------------|
| Public Safety:                                                                            | 6,566,539  | 40%                  |
| Police<br>Fire / EMS<br>Municipal Court                                                   |            |                      |
| Planning & Development Services                                                           | 3,179,645  | 19%                  |
| Development<br>Engineering                                                                |            |                      |
| Administration Services                                                                   | 3,141,374  | 19%                  |
| Office of City Manager Office of City Secretary Finance Human Resources Library Marketing |            |                      |
| Public Works                                                                              | 2,737,657  | 17%                  |
| Streets<br>Facilities<br>Parks                                                            |            |                      |
| Information Services                                                                      | 733,197    | 4%                   |
| GIS<br>IT                                                                                 |            |                      |
| TOTAL                                                                                     | 16,358,411 | 100%                 |