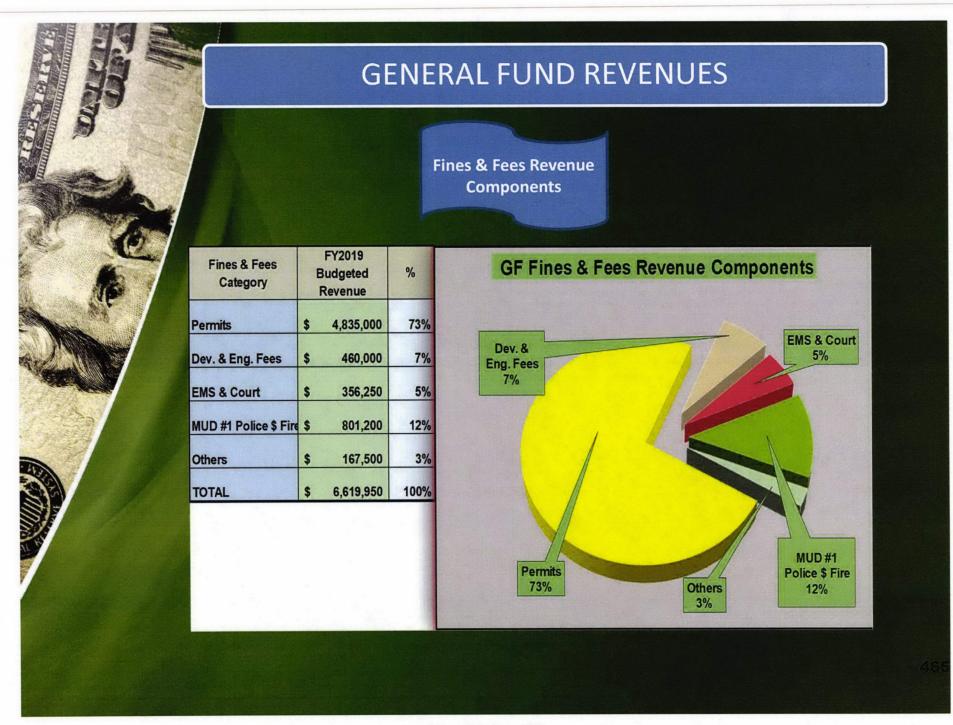

### **GENERAL FUND REVENUES**

Fines & Fees Revenue Components

| Fines & Fees<br>Category | Budgeted |           | %    |
|--------------------------|----------|-----------|------|
| Permits                  | \$       | 4,835,000 | 73%  |
| Dev. & Eng. Fees         | \$       | 460,000   | 7%   |
| EMS & Court              | \$       | 356,250   | 5%   |
| MUD #1 Police \$ Fire    | \$       | 801,200   | 12%  |
| Others                   | \$       | 167,500   | 3%   |
| TOTAL                    | \$       | 6,619,950 | 100% |