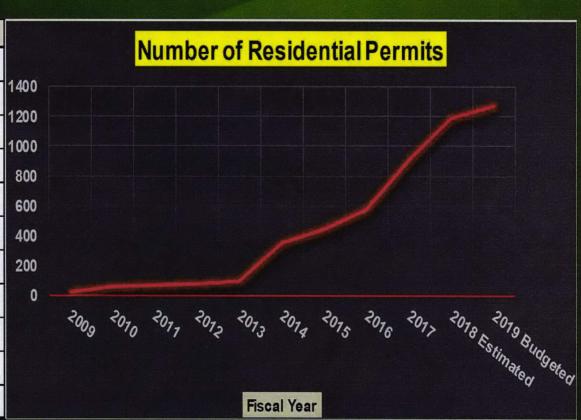

- Revenue Increased by \$3,522,372 over previous fiscal year approved budget
  - Contributing Factors:
    - » Number of building permits increased by 16%
    - » Property tax increased by 32%
    - » Sales tax increased by 15%
    - » Other revenues increased by 63%

### **Residential Building Permits**

| Fiscal Year    | # of Permits |   |
|----------------|--------------|---|
| 2009           | 20           |   |
| 2010           | 60           | 1 |
| 2011           | 72           | 1 |
| 2012           | 81           |   |
| 2013           | 97           |   |
| 2014           | 346          |   |
| 2015           | 448          |   |
| 2016           | 573          |   |
| 2017           | 903          |   |
| 2018 Estimated | 1185         |   |
| 2019 Budgeted  | 1275         |   |