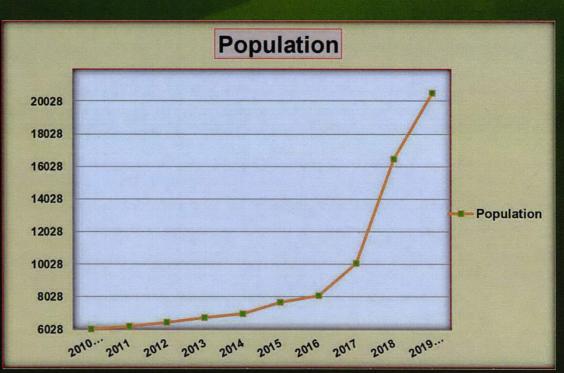

## Population

| Years       | Population |
|-------------|------------|
| 2010 Census | 6,028      |
| 2011        | 6,209      |
| 2012        | 6,457      |
| 2013        | 6,715      |
| 2014        | 6,984      |
| 2015        | 7,683      |
| 2016        | 8,067      |
| 2017        | 10,083     |
| 2018        | 16,451     |
| 2019 Est.   | 20,543     |