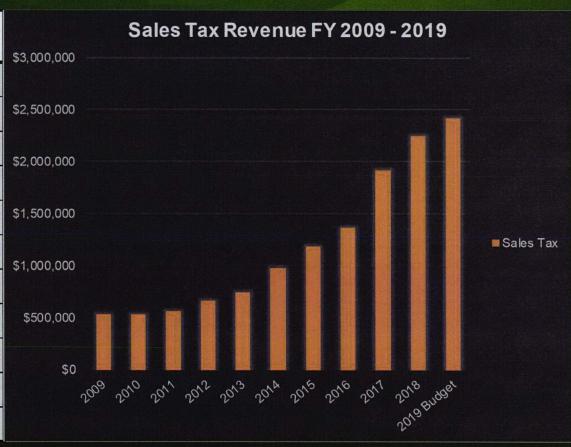

#### Sales Tax Revenue

| Fiscal Year | Sales Tax |           |  |
|-------------|-----------|-----------|--|
| 2009        | \$        | 526,847   |  |
| 2010        | \$        | 526,607   |  |
| 2011        | \$        | 561,849   |  |
| 2012        | \$        | 655,529   |  |
| 2013        | \$        | 737,081   |  |
| 2014        | \$        | 968,298   |  |
| 2015        | \$        | 1,184,753 |  |
| 2016        | \$        | 1,360,795 |  |
| 2017        | \$        | 1,916,701 |  |
| 2018        | \$        | 2,243,802 |  |
| 2019 Budget | \$        | 2,410,000 |  |