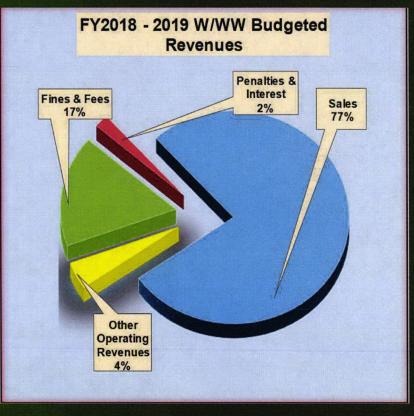

### WATER AND WASTEWATER FUND REVENUES

Water & Wastewater Fund \$12,374,794

| Sources of Funds     | FY2019<br>Budgeted<br>Revenue |            | %    |
|----------------------|-------------------------------|------------|------|
| Fines & Fees         | \$                            | 2,097,325  | 17%  |
| Penalties & Interest | \$                            | 243,750    | 2%   |
| Sales                | \$                            | 9,521,997  | 77%  |
| Other Revenues       | \$                            | 511,722    | 4%   |
| TOTAL                | \$                            | 12,374,794 | 100% |