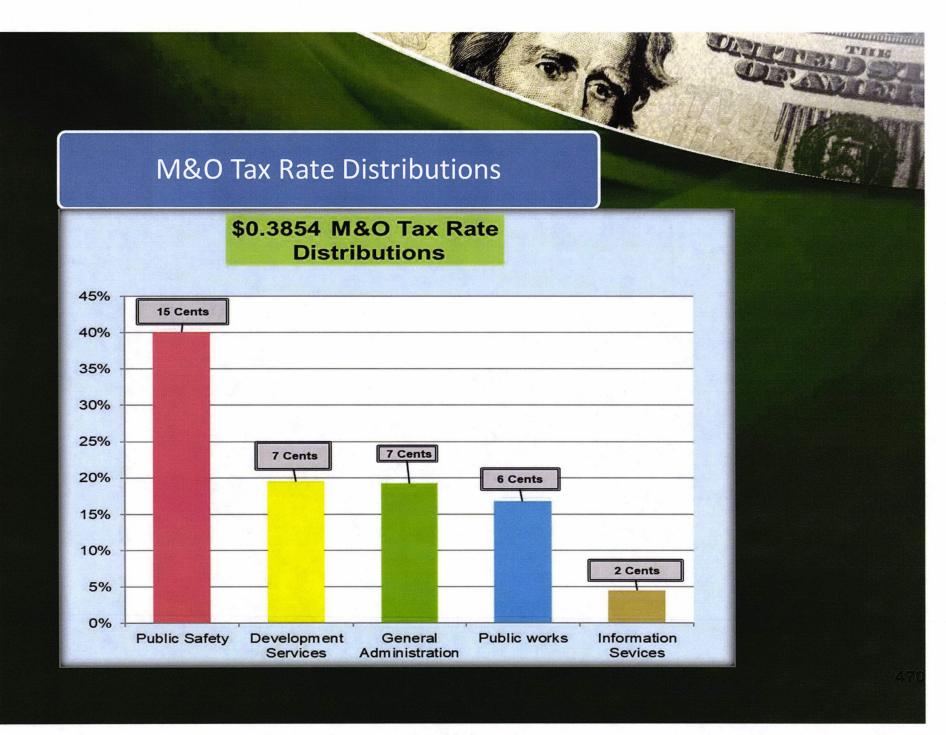

#### **GENERAL FUND EXPENDITURES**

FY 2018 – 2019 TOTAL EXPENDITURES \$16,358,411

| Exp. By Department                                                                        | Amount     | % of Total<br>Budget |
|-------------------------------------------------------------------------------------------|------------|----------------------|
| Public Safety:                                                                            | 6,566,539  | 40%                  |
| Police<br>Fire / EMS<br>Municipal Court                                                   |            |                      |
| Planning & Development Services                                                           | 3,179,645  | 19%                  |
| Development<br>Engineering                                                                |            |                      |
| Administration Services                                                                   | 3,141,374  | 19%                  |
| Office of City Manager Office of City Secretary Finance Human Resources Library Marketing |            |                      |
| Public Works                                                                              | 2,737,657  | 17%                  |
| Streets<br>Facilities<br>Parks                                                            |            |                      |
| Information Services                                                                      | 733,197    | 4%                   |
| GIS<br>IT                                                                                 |            |                      |
| TOTAL                                                                                     | 16,358,411 | 100%                 |

#### **M&O** Tax Rate Distributions

- Revenue Increased by \$1,198,950 over the previous fiscal year approved budget
  - Contributing Factors:
    - » Number of new meters increased by 16%
    - » New subdivision of DC Ranch came on line
    - » Extensive upgrade to our Water & Wastewater infrastructure
- Expenses increased by \$1,395,114 over previous fiscal year approved budget
  - Contributing Factors:
    - » Added 1 new employee to the UB department
    - » 3% annual increase from UTRWD, our water supplier
    - » Increased our minimum purchase from 2.5 MGD to 4.5
    - » 3% annual increase from UTRWD, our sewer processor