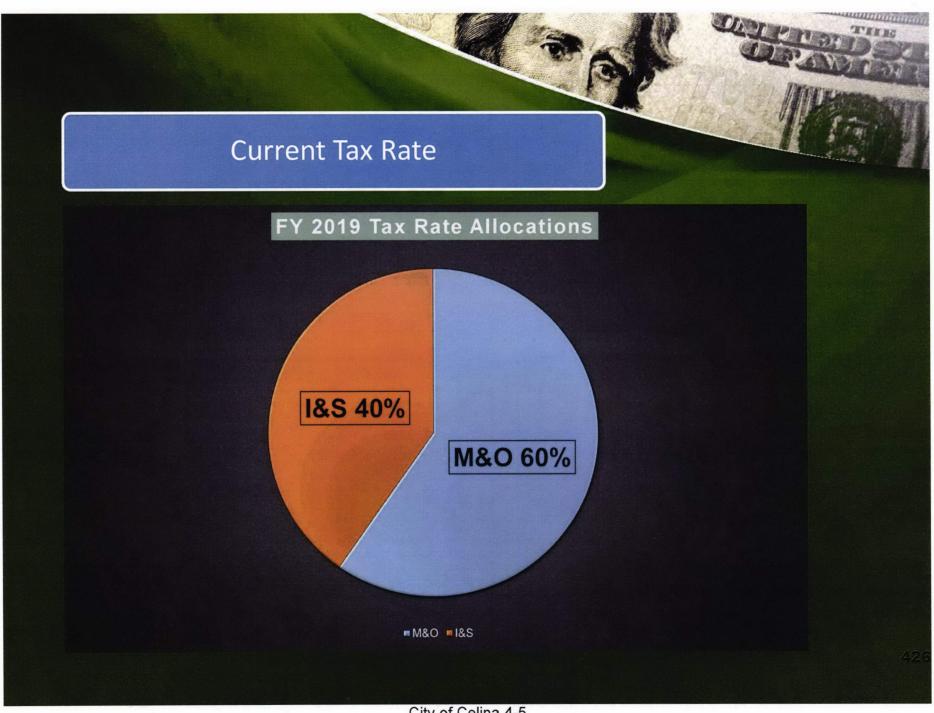

#### FY 2019 TAX RATE AND COMPONENTS TO M&O RATE GENERAL 38.5416 FUND **CENTS/\$100** \$6,100,057 TAX RATE TAX TAXABLE REVENUE 64.500 VALUE **CENTS/\$100** \$9,388,180 \$1,455,531,761 **I&S RATE** TO DEBT 25.9584 SERVICE FUND **CENTS/\$100** \$3,288,122