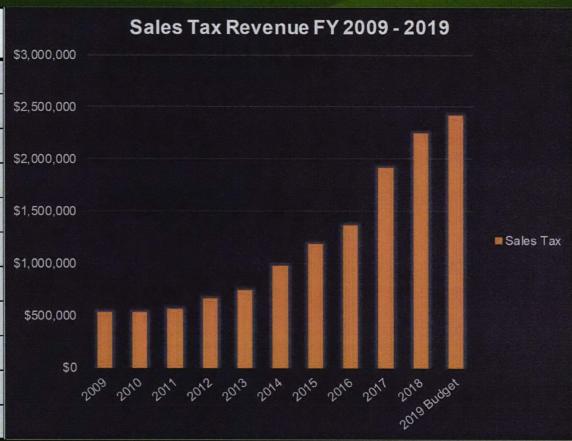

#### Sales Tax Revenue

| Fiscal Year | Sales Tax |           |  |
|-------------|-----------|-----------|--|
| 2009        | \$        | 526,847   |  |
| 2010        | \$        | 526,607   |  |
| 2011        | \$        | 561,849   |  |
| 2012        | \$        | 655,529   |  |
| 2013        | \$        | 737,081   |  |
| 2014        | \$        | 968,298   |  |
| 2015        | \$        | 1,184,753 |  |
| 2016        | \$        | 1,360,795 |  |
| 2017        | \$        | 1,916,701 |  |
| 2018        | \$        | 2,243,802 |  |
| 2019 Budget | \$        | 2,410,000 |  |