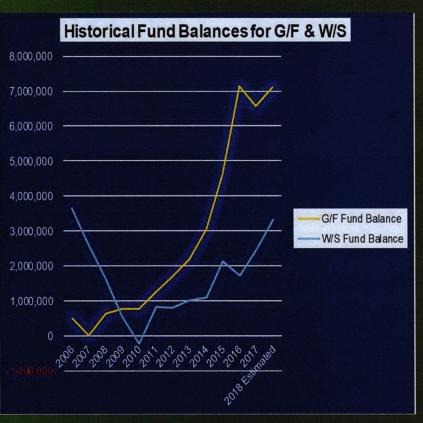

## Historical Fund Balance for G/F and W/S

| Fiscal Year    | G/F Fund<br>Balance | W/S Fund<br>Balance |
|----------------|---------------------|---------------------|
| 2006           | 498,746             | 3,636,874           |
| 2007           | 23,148              | 2,618,732           |
| 2008           | 649,125             | 1,651,702           |
| 2009           | 775,120             | 568,021             |
| 2010           | 764,794             | (234,357)           |
| 2011           | 1,266,989           | 818,882             |
| 2012           | 1,694,945           | 809,175             |
| 2013           | 2,187,130           | 1,010,302           |
| 2014           | 3,057,960           | 1,103,837           |
| 2015           | 4,605,829           | 2,120,144           |
| 2016           | 7,132,235           | 1,733,702           |
| 2017           | 6,565,855           | 2,438,847           |
| 2018 Estimated | 7,101,533           | 3,328,847           |