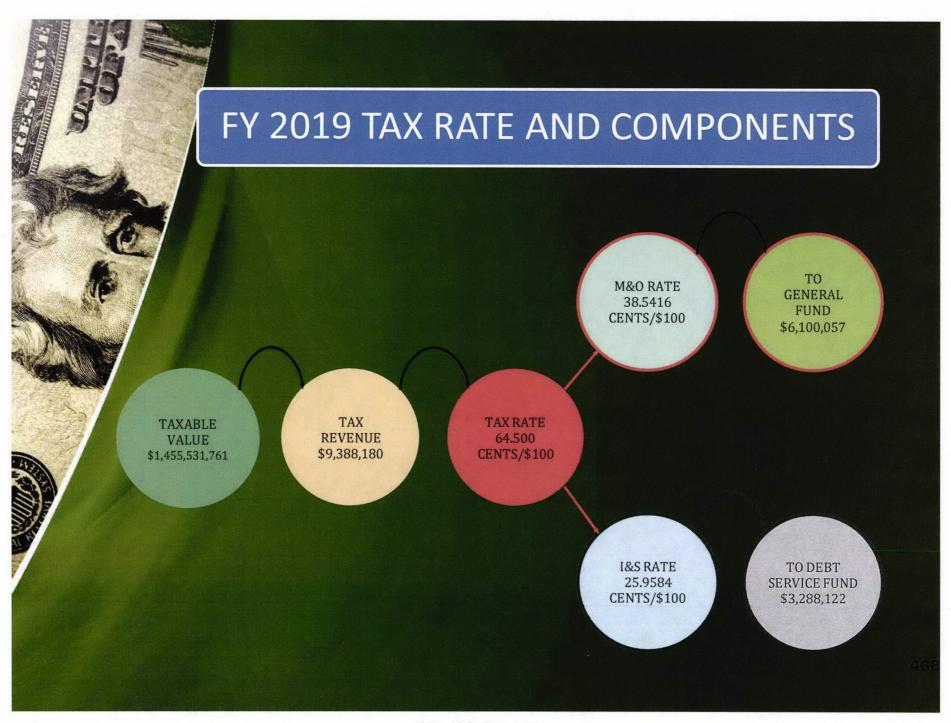

#### FY 2019 TAX RATE AND COMPONENTS TO M&O RATE GENERAL 38.5416 FUND **CENTS/\$100** \$6,100,057 TAX RATE TAX TAXABLE REVENUE 64.500 VALUE **CENTS/\$100** \$9,388,180 \$1,455,531,761 **I&S RATE** TO DEBT 25.9584 SERVICE FUND **CENTS/\$100** \$3,288,122