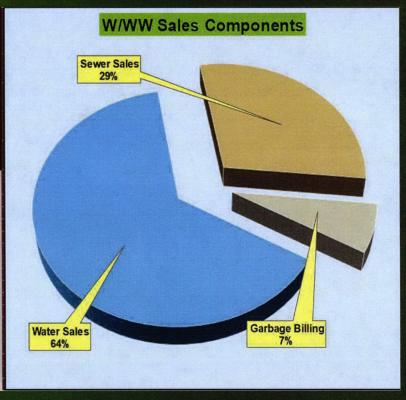

### WATER AND WASTEWATER FUND REVENUES

Sales Components of W / WW Revenues

| Sales Category  | FY2019<br>Budgeted<br>Revenue |           | %    |  |
|-----------------|-------------------------------|-----------|------|--|
| Water Sales     | \$                            | 6,094,939 | 64%  |  |
| Sewer Sales     | \$                            | 2,783,280 | 29%  |  |
| Garbage Billing | \$                            | 643,778   | 7%   |  |
| TOTAL           | \$                            | 9,521,997 | 100% |  |