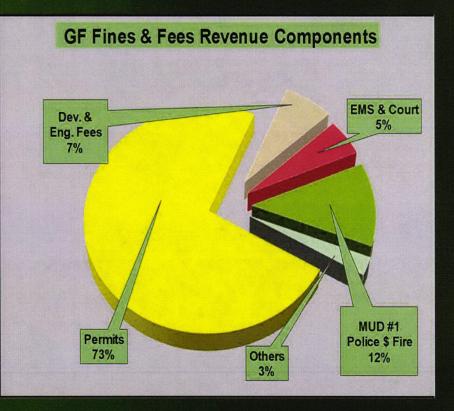

### **GENERAL FUND REVENUES**

Fines & Fees Revenue Components

| Fines & Fees<br>Category | Budgeted |           | %    |
|--------------------------|----------|-----------|------|
| Permits                  | \$       | 4,835,000 | 73%  |
| Dev. & Eng. Fees         | \$       | 460,000   | 7%   |
| EMS & Court              | \$       | 356,250   | 5%   |
| MUD #1 Police \$ Fire    | \$       | 801,200   | 12%  |
| Others                   | \$       | 167,500   | 3%   |
| TOTAL                    | \$       | 6,619,950 | 100% |