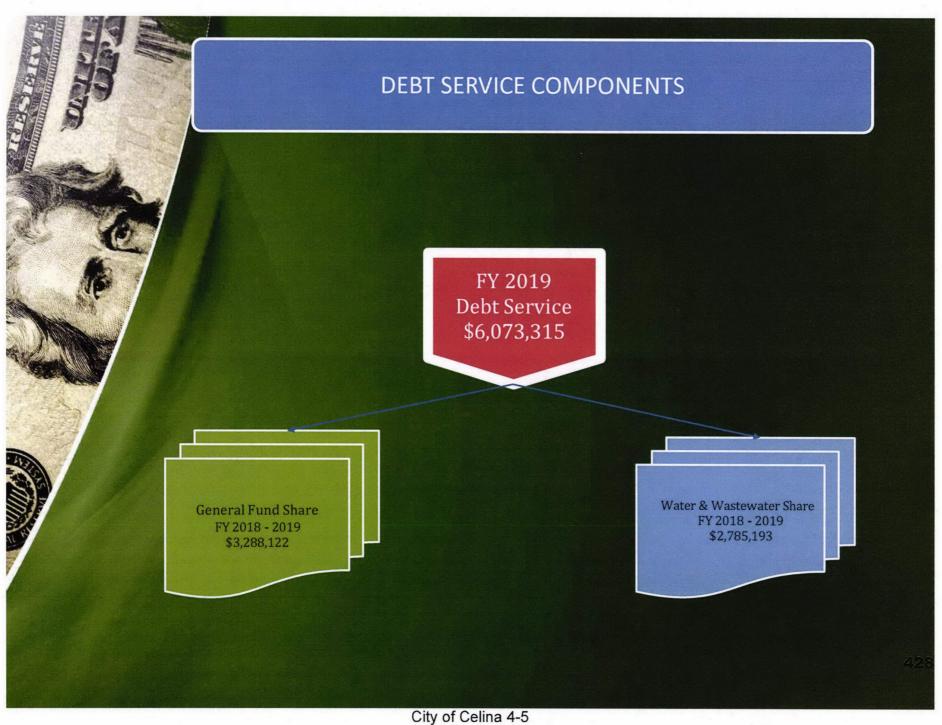

#### FY 2019 TAX RATE AND COMPONENTS TO M&O RATE GENERAL 38.5416 FUND **CENTS/\$100** \$6,100,057 TAX RATE TAX TAXABLE REVENUE 64.500 VALUE **CENTS/\$100** \$9,388,180 \$1,455,531,761 **I&S RATE** TO DEBT 25.9584 SERVICE FUND **CENTS/\$100** \$3,288,122