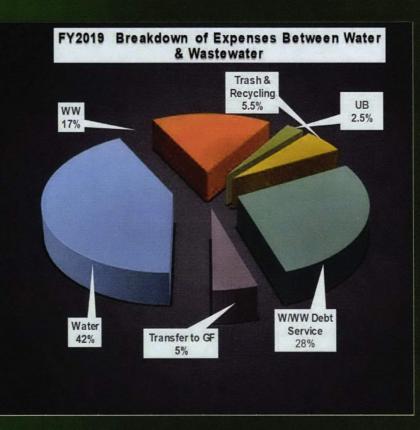

### WATER AND WASTEWATER FUND EXPENSES

Water & Wastewater Fund \$12,284,365

| Activity Area     | FY2019<br>Budgeted<br>Expenses | %    |
|-------------------|--------------------------------|------|
| W Department      | 5,181,803                      | 42%  |
| WW Department     | 2,084,614                      | 17%  |
| UB Department     | 310,337                        | 3%   |
| Trash & Recycling | 690,775                        | 6%   |
| W/WW Debt Service | 3,413,836                      | 28%  |
| Transfer to GF    | 603,000                        | 5%   |
| TOTAL             | 12,284,365                     | 100% |