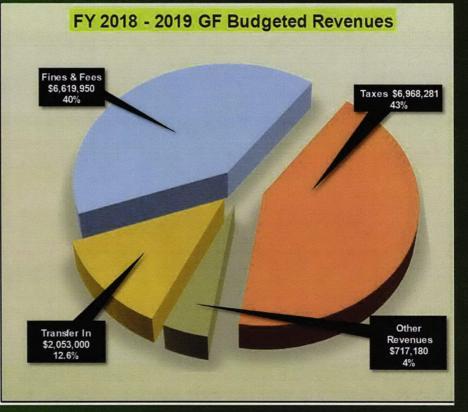

### **GENERAL FUND REVENUES**

FY 2018 – 2019 TOTAL REVENUES \$16,358,411

| Sources of Funds | FY2019<br>Budgeted<br>Revenue |            | %    |
|------------------|-------------------------------|------------|------|
| Fines & Fees     | \$                            | 6,619,950  | 40%  |
| Taxes            | \$                            | 6,968,281  | 43%  |
| Other Revenues   | \$                            | 717,180    | 4%   |
| Transfers In     | \$                            | 2,053,000  | 13%  |
| Total            | \$                            | 16,358,411 | 100% |