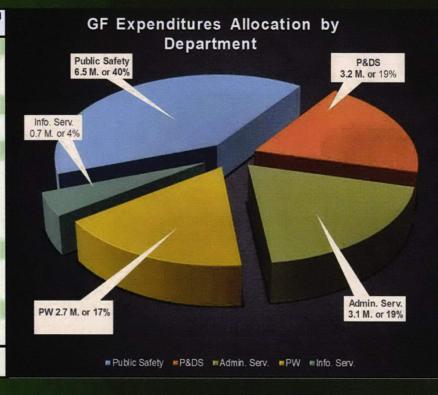

#### **GENERAL FUND EXPENDITURES**

FY 2018 – 2019 TOTAL EXPENDITURES \$16,358,411

| Exp. By Department                                                                        | Amount     | % of Total<br>Budget |
|-------------------------------------------------------------------------------------------|------------|----------------------|
| Public Safety:                                                                            | 6,566,539  | 40%                  |
| Police<br>Fire / EMS<br>Municipal Court                                                   |            |                      |
| Planning & Development Services                                                           | 3,179,645  | 19%                  |
| Development<br>Engineering                                                                |            |                      |
| Administration Services                                                                   | 3,141,374  | 19%                  |
| Office of City Manager Office of City Secretary Finance Human Resources Library Marketing |            |                      |
| Public Works                                                                              | 2,737,657  | 17%                  |
| Streets<br>Facilities<br>Parks                                                            |            |                      |
| Information Services                                                                      | 733,197    | 4%                   |
| GIS<br>IT                                                                                 |            |                      |
| TOTAL                                                                                     | 16,358,411 | 100%                 |