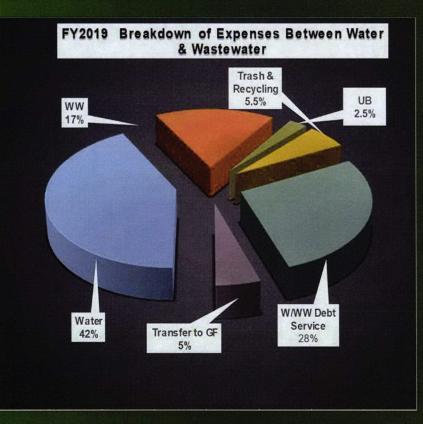

### WATER AND WASTEWATER FUND EXPENSES

Water & Wastewater Fund \$12,284,365

| Activity Area     | FY2019<br>Budgeted<br>Expenses | %    |
|-------------------|--------------------------------|------|
| W Department      | 5,181,803                      | 42%  |
| WW Department     | 2,084,614                      | 17%  |
| UB Department     | 310,337                        | 3%   |
| Trash & Recycling | 690,775                        | 6%   |
| W/WW Debt Service | 3,413,836                      | 28%  |
| Transfer to GF    | 603,000                        | 5%   |
| TOTAL             | 12,284,365                     | 100% |