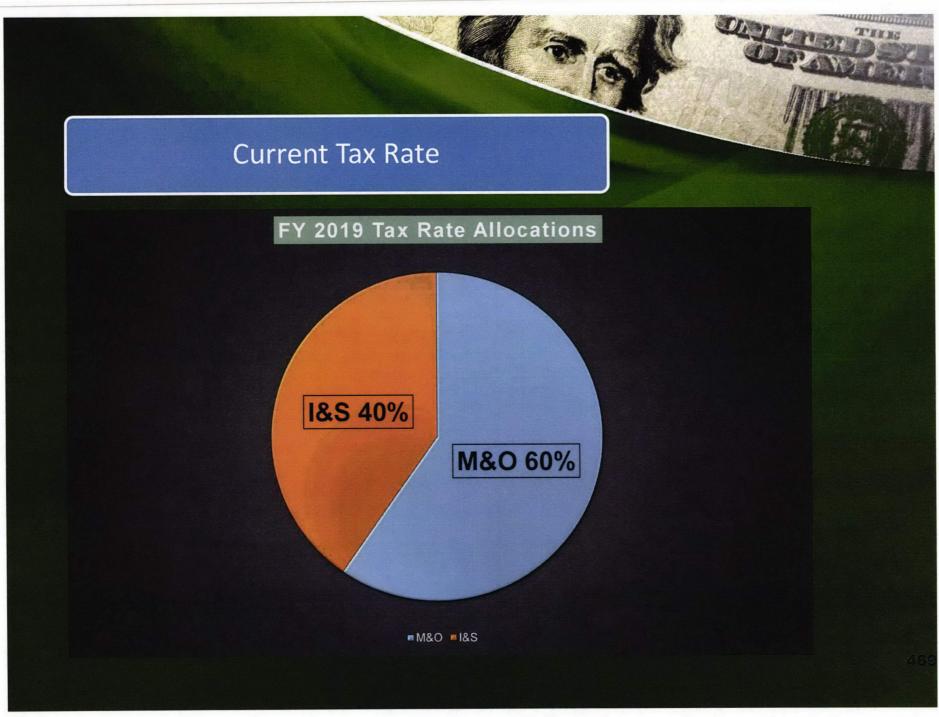

#### FY 2019 TAX RATE AND COMPONENTS TO M&O RATE GENERAL 38.5416 FUND **CENTS/\$100** \$6,100,057 TAX RATE TAX TAXABLE REVENUE 64.500 VALUE **CENTS/\$100** \$9,388,180 \$1,455,531,761 **I&S RATE** TO DEBT 25.9584 SERVICE FUND **CENTS/\$100** \$3,288,122