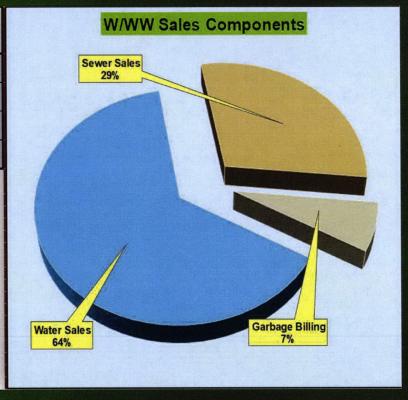

### WATER AND WASTEWATER FUND REVENUES

Sales Components of W / WW Revenues

| Sales Category  | FY2019<br>Budgeted<br>Revenue |           | %    |  |
|-----------------|-------------------------------|-----------|------|--|
| Water Sales     | \$                            | 6,094,939 | 64%  |  |
| Sewer Sales     | \$                            | 2,783,280 | 29%  |  |
| Garbage Billing | \$                            | 643,778   | 7%   |  |
| TOTAL           | \$                            | 9,521,997 | 100% |  |