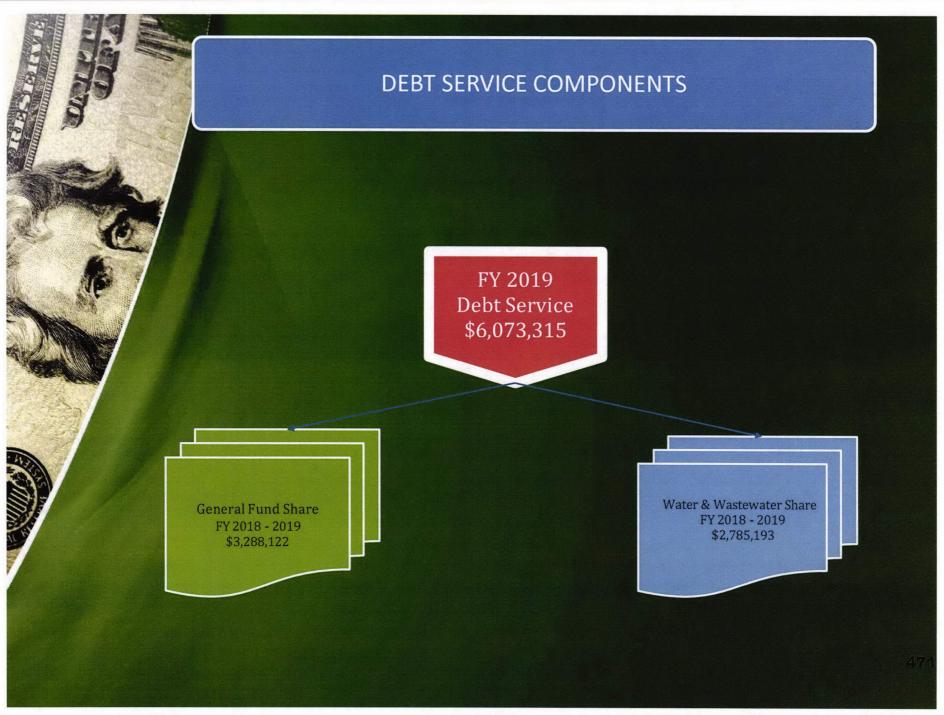

#### FY 2019 TAX RATE AND COMPONENTS TO M&O RATE GENERAL 38.5416 FUND **CENTS/\$100** \$6,100,057 TAX RATE TAX TAXABLE REVENUE 64.500 VALUE **CENTS/\$100** \$9,388,180 \$1,455,531,761 **I&S RATE** TO DEBT 25.9584 SERVICE FUND **CENTS/\$100** \$3,288,122