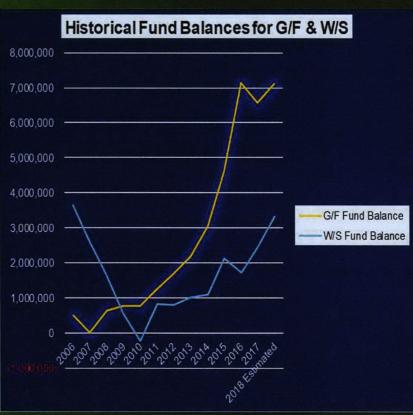

## Historical Fund Balance for G/F and W/S

| Fiscal Year    | G/F Fund<br>Balance | W/S Fund<br>Balance |
|----------------|---------------------|---------------------|
| 2006           | 498,746             | 3,636,874           |
| 2007           | 23,148              | 2,618,732           |
| 2008           | 649,125             | 1,651,702           |
| 2009           | 775,120             | 568,021             |
| 2010           | 764,794             | (234,357)           |
| 2011           | 1,266,989           | 818,882             |
| 2012           | 1,694,945           | 809,175             |
| 2013           | 2,187,130           | 1,010,302           |
| 2014           | 3,057,960           | 1,103,837           |
| 2015           | 4,605,829           | 2,120,144           |
| 2016           | 7,132,235           | 1,733,702           |
| 2017           | 6,565,855           | 2,438,847           |
| 2018 Estimated | 7,101,533           | 3,328,847           |