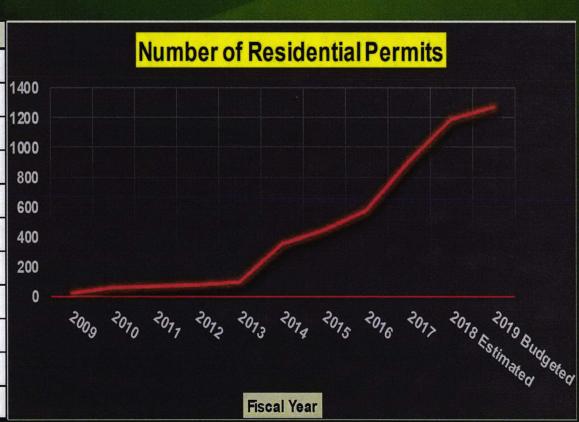

### **Residential Building Permits**

| Fiscal Year    | # of Permits |   |
|----------------|--------------|---|
| 2009           | 20           |   |
| 2010           | 60           | 1 |
| 2011           | 72           | 1 |
| 2012           | 81           |   |
| 2013           | 97           |   |
| 2014           | 346          |   |
| 2015           | 448          |   |
| 2016           | 573          |   |
| 2017           | 903          |   |
| 2018 Estimated | 1185         |   |
| 2019 Budgeted  | 1275         |   |