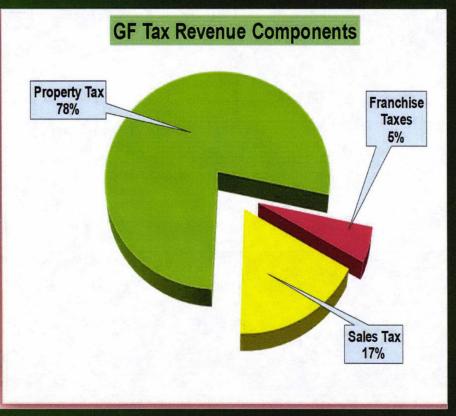

### **GENERAL FUND REVENUES**

Tax Revenue Components

| Taxes Category | FY2019<br>Budgeted<br>Revenue |           | %    |
|----------------|-------------------------------|-----------|------|
| Sales Tax      | \$                            | 1,205,000 | 17%  |
| Property Tax   | \$                            | 5,417,357 | 78%  |
| Other Taxes    | \$                            | 345,924   | 5%   |
| TOTAL          | \$                            | 6,968,281 | 100% |