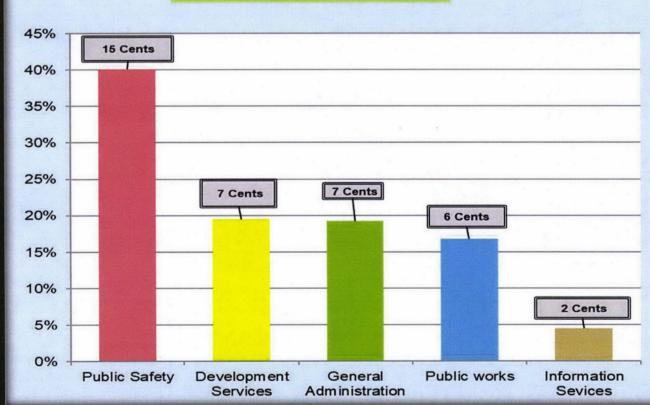

#### FY 2019 TAX RATE AND COMPONENTS TO M&O RATE GENERAL 38.5416 FUND **CENTS/\$100** \$6,100,057 TAX RATE TAX TAXABLE REVENUE 64.500 VALUE **CENTS/\$100** \$9,388,180 \$1,455,531,761 **I&S RATE** TO DEBT 25.9584 SERVICE FUND **CENTS/\$100** \$3,288,122

#### **M&O** Tax Rate Distributions

- Revenue Increased by \$1,198,950 over the previous fiscal year approved budget
  - Contributing Factors:
    - » Number of new meters increased by 16%
    - » New subdivision of DC Ranch came on line
    - » Extensive upgrade to our Water & Wastewater infrastructure
- Expenses increased by \$1,395,114 over previous fiscal year approved budget
  - Contributing Factors:
    - » Added 1 new employee to the UB department
    - » 3% annual increase from UTRWD, our water supplier
    - » Increased our minimum purchase from 2.5 MGD to 4.5
    - » 3% annual increase from UTRWD, our sewer processor