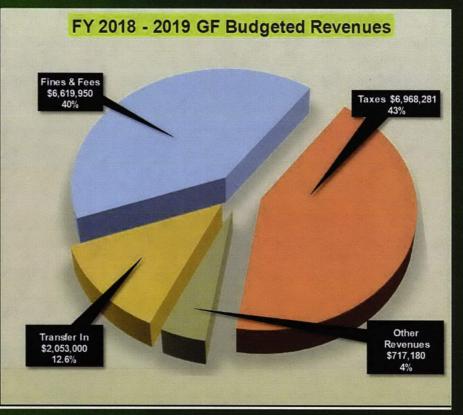

### **GENERAL FUND REVENUES**

FY 2018 – 2019 TOTAL REVENUES \$16,358,411

| Sources of Funds | FY2019<br>Budgeted<br>Revenue |            | %    |
|------------------|-------------------------------|------------|------|
| Fines & Fees     | \$                            | 6,619,950  | 40%  |
| Taxes            | \$                            | 6,968,281  | 43%  |
| Other Revenues   | \$                            | 717,180    | 4%   |
| Transfers In     | \$                            | 2,053,000  | 13%  |
| Total            | \$                            | 16,358,411 | 100% |