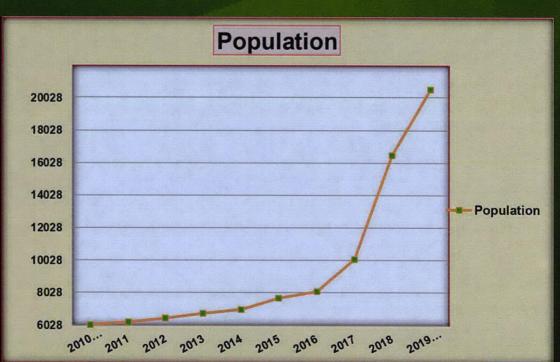

## Population

| Years       | Population |
|-------------|------------|
| 2010 Census | 6,028      |
| 2011        | 6,209      |
| 2012        | 6,457      |
| 2013        | 6,715      |
| 2014        | 6,984      |
| 2015        | 7,683      |
| 2016        | 8,067      |
| 2017        | 10,083     |
| 2018        | 16,451     |
| 2019 Est.   | 20,543     |