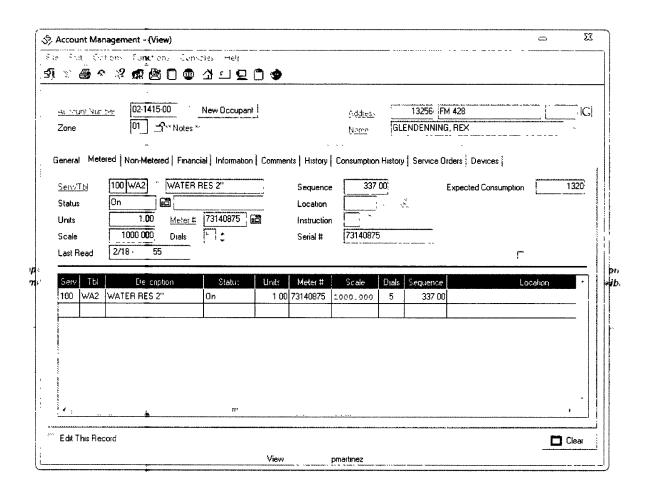

#### **Water Volume and Customer Data**

- 23. In electronic format, please provide daily water production and/or purchased volumes from October 1, 2012 to most recent available month. **ANDREW**
- 24. Please provide a data file which shows, <u>on a monthly basis by customer</u>, the following information from October 1, 2012 to the most recent month available:

#### MICHAEL Customer Account Number

- Customer Name
- Active or Inactive Status of Account
- Customer Class Designation (i.e., Residential, Commercial, Etc.)
- Applicable Rate Code or Class
- Inside or Outside City Designation
- Number of "Units" associated with meter if multi-family or multi-unit customer
- Water Meter Size
- Volume of Water Metered
- Volume of Water Billed
- Total charges for water service
- 25. List of any unmetered water customers, if applicable.
- 26. The annual water usage of the City's ten largest water users over the last two (2) fiscal years.
- 27. Monthly amounts for raw and/or treated water delivered to wholesale contract water customers since October 2012 to the most recent available, if applicable.
- 28. For all data provided from the City's utility billing system, please provide a key to all abbreviations and/or codes used. For example, if a rate code, meter code, or customer class code is listed, please provide an explanation as to what that code represents.
- 29. Monthly amounts of bulk water sold from October 2012 to the most recent available, if applicable. (i.e., Fire Hydrant Sales, etc.)