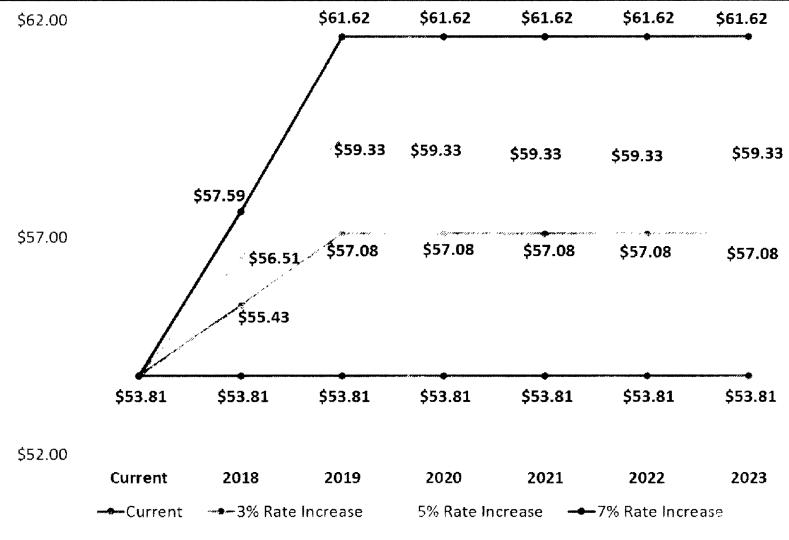

# Water Bill – Residential Inside 1" 5,000 gallons

Notes:

1 - Assumes annual increases to all rates for FY18 and FY19 only.

21430