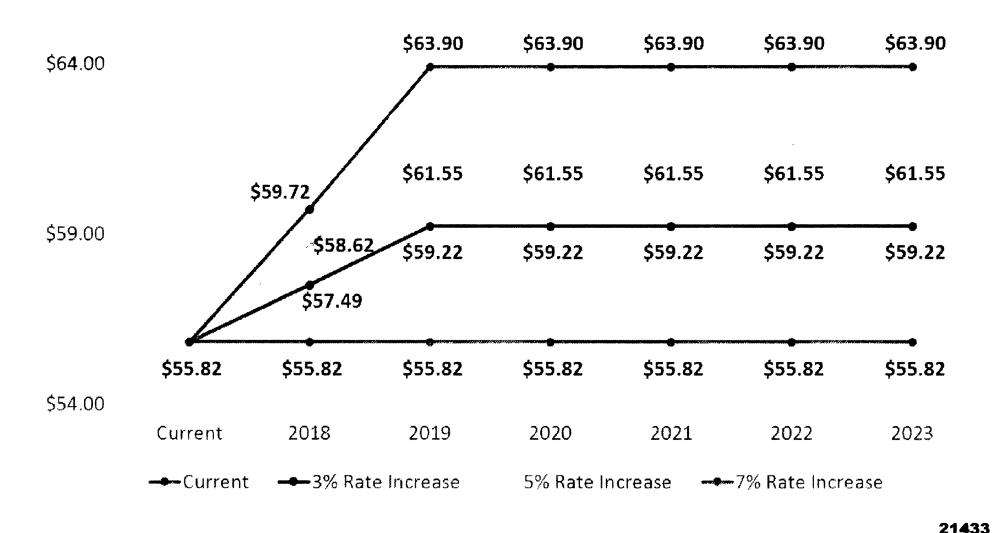

# Wastewater Bill – Residential Inside 1" 6,400 gallons

Notes:

1 - Assumes annual increases to all rates for FY18 through FY23. Does not include scenarios with Sewer Winter Average.

21434