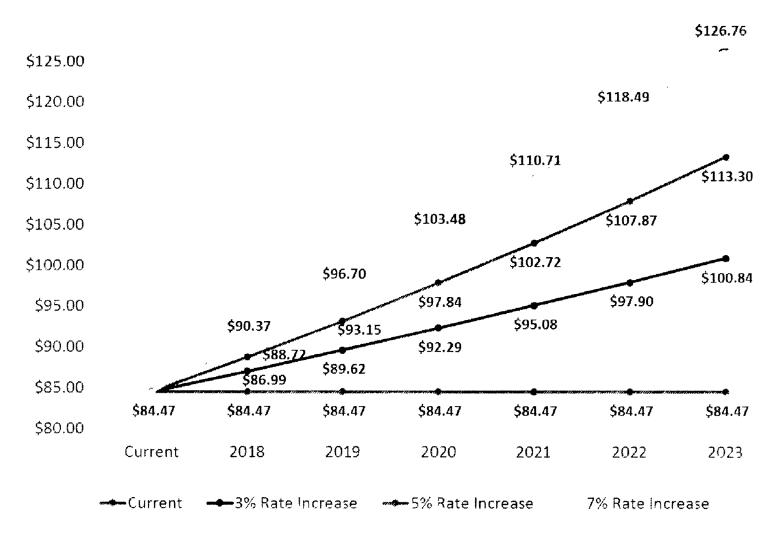

# Wastewater Bill – Residential Inside 1" 10,000 gallons

1 - Assumes annual increases to all rates for FY18 through FY23. Does not include scenarios with Sewer Winter Average.

21435