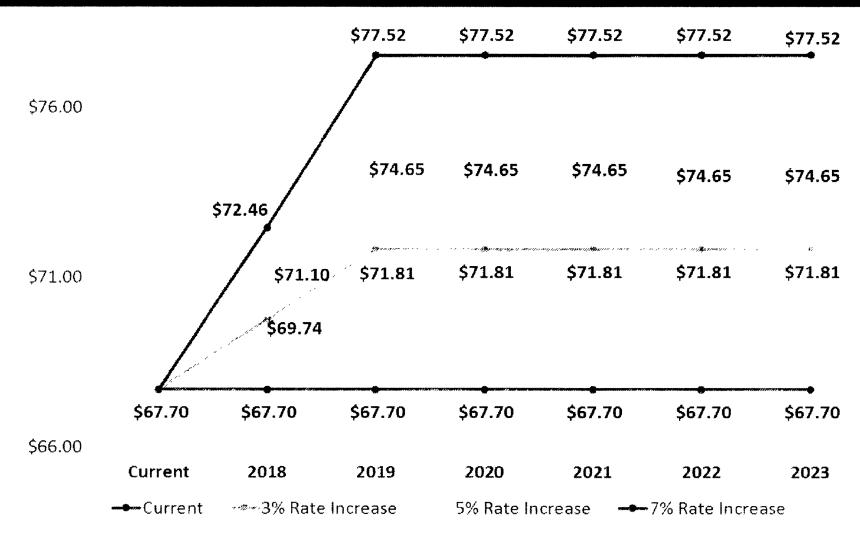

# Water Bill – Residential Inside 1" 7,800 gallons

Notes:

1 - Assumes annual increases to all rates for FY18 and FY19 only.

21431