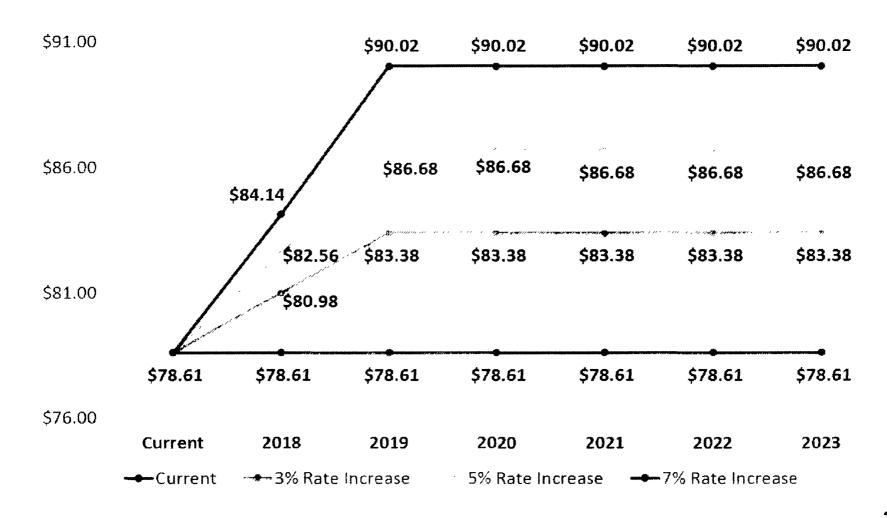

# Wastewater Bill – Residential Inside 1" 10,000 gallons

1 - Assumes annual increases to all rates for FY18 through FY23. Does not include scenarios with Sewer Winter Average.

21435