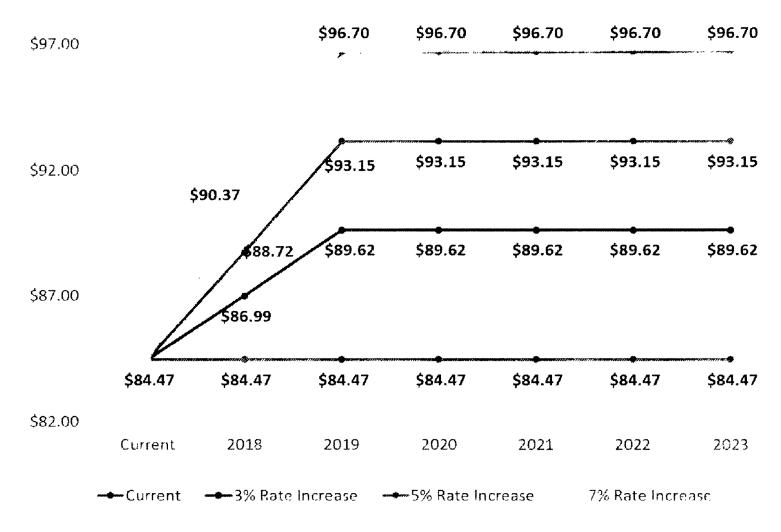

## Wastewater Bill – Residential Inside 1" 10,000 gallons

Notes:

1 - Assumes annual increases to all rates for FY18 through FY23. Does not include scenarios with Sewer Winter Average.

21427

Scenario 2

Rates increased annually in FY18 and FY19