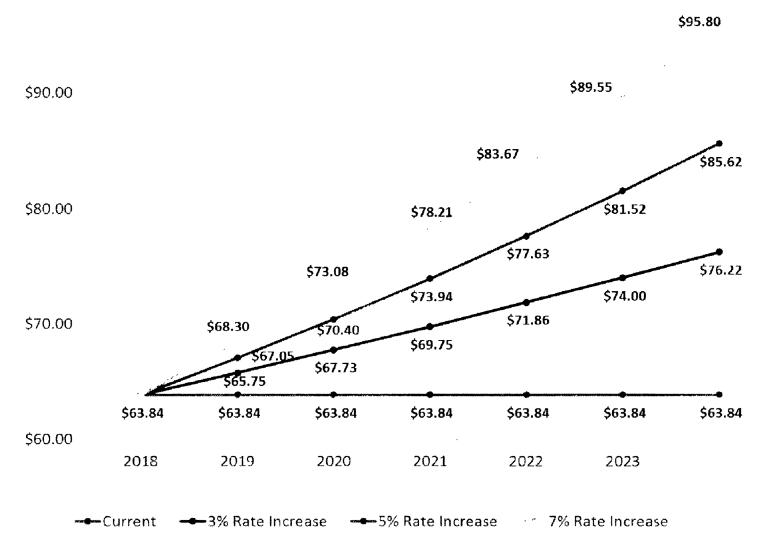

# Wastewater Bill – Residential Inside 1" 6,400 gallons

Notes:

1 - Assumes annual increases to all rates for FY18 through FY23. Does not include scenarios with Sewer Winter Average.

21434