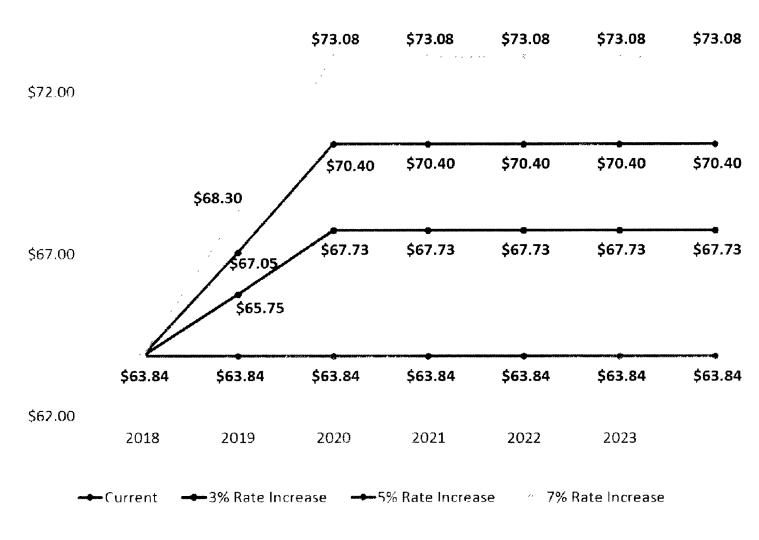

# Water Bill – Residential Inside 1" 10,000 gallons

Notes:

1 - Assumes annual increases to all rates for FY18 and FY19 only.

21432