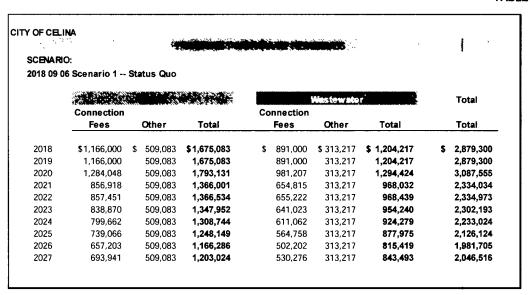

|   | Model Summary<br>Scenario:                                                   | 2018 11 14 Scenario 1  | - Stat | tus Quo                             |                                           |    |                                     |                                               |                                      |    |                                         |    |                                     |          |                                       |                                                |   |                                       |
|---|------------------------------------------------------------------------------|------------------------|--------|-------------------------------------|-------------------------------------------|----|-------------------------------------|-----------------------------------------------|--------------------------------------|----|-----------------------------------------|----|-------------------------------------|----------|---------------------------------------|------------------------------------------------|---|---------------------------------------|
| 3 | Fund Military, Provides and<br>Beginning Fund Balance                        | Experiess              | \$     | -                                   | \$<br>1,169,973                           | \$ | 1,471,738                           | \$<br>3,924,382 \$                            | 4,220,043                            | \$ | 5,782,045 \$                            | (  | 3,82 <b>9</b> ,738                  | 5 \$     | 9,628,590                             | \$<br>11,219,359 \$                            | 1 | 14,087,037                            |
|   | Revenues and Expenses Water Rate Revenues WW Rate Revenues Non-Rate Revenues |                        | \$     | 5,872,806<br>2,769,309<br>2,879,300 | \$<br>7,381,866<br>3,612.639<br>2,879,300 | \$ | 9,125,209<br>4,729,761<br>3,087,555 | \$<br>10,449,782 \$<br>5,731,544<br>2,334,034 | 11,846,288<br>6,875,726<br>2,334,973 | \$ | 13,293,007 \$<br>8,164,595<br>2,302,193 |    | 1,675,719<br>9,233,531<br>2,233,024 | 1        | 15,978,119<br>10,148,295<br>2,126,124 | \$<br>17,208,732 \$<br>11,036,873<br>1,981,705 | 1 | 18,534,125<br>12,003,266<br>2,046,516 |
|   | Total Revenues Operating Expenses                                            |                        |        | 7,303,713                           | 13,873,805<br>8,386,530                   |    | 16,942,525<br>9,284,294             | 18,515,359<br>10,032,283                      | 21,056,987<br>11,318,410             |    | 23,759,794<br>12,151,728                |    | 3,142,273<br>2,886,690              |          | 28,252,538<br>14,192,829              | 30,227,310<br>14,967,342                       |   | 32,583,908<br>15,793,934              |
|   | Net Revenues for Transfers,Ca                                                | pital Outlays and Debt |        | 4,217,702                           | 5,487,274                                 |    | 7,658,231                           | 8,483,076                                     | 9,738,577                            |    | 11,608,067                              | 13 | 3,255,584                           | 1        | 14,059,709                            | 15,259,968                                     | 1 | 6,789,973                             |
|   | Capital Outlays                                                              |                        |        | 299,734                             | 299,734                                   |    | 299,734                             | 299,734                                       | 299,734                              |    | 299,734                                 |    | 299,734                             |          | 299,734                               | 299,734                                        |   | 299,734                               |
|   | Current Debt Service Future Debt Service                                     |                        | _      | 2,220,995                           | <br>2,231,473<br>2,111,492                | _  | 2,235,266<br>2,111,492              | <br>2,231,036<br>5,080,779                    | 2,232,919<br>5,080,779               | _  | 2,229,482<br>7,390,223                  |    | 2,237,505<br>7,390,223              | <u> </u> | 1,919,346<br>9,501,716                | <br>1,923,253<br>9,501,716                     | 1 | 1,914,860<br>0,623,446                |
|   | Total Contingencies & Transf                                                 | iers                   |        | 2,220,995<br>527,000                | 4,342,966<br>542,810                      |    | 4,346,759<br>559,094                | 7.311,814<br>575.867                          | 7,313,698<br>593,143                 |    | 9,619,706<br>610,937                    | 9  | 629,266                             |          | 11,421,062<br>648,144                 | 11,424,969<br>667,588                          | 1 | 2,538,306<br>687,615                  |
|   | Total Cost of Service                                                        |                        |        | 10,351,442                          | 13,572,040                                |    | 14,489,881                          | 18,219,698                                    | 19,524,985                           |    | 22,682,105                              | 23 | 3,443,418                           |          | 26,561,769                            | 27,359,633                                     | 2 | 29,319,589                            |
|   | Net Netroriums Percent of COS                                                |                        |        | <b>1,165,973</b><br>11 3%           | <b>301,766</b><br>2 2%                    |    | <b>2,452,648</b><br>16 9%           | <b>296,460</b><br>1 6%                        | <b>1,532,662</b><br>7 8%             |    | <b>1,077,600</b><br>4 8%                | 1  | 11 59                               |          | 1, <b>440,776</b><br>6 4%             | <b>2,\$87,\$7\$</b><br>10 5%                   |   | 3,204,918<br>11 1%                    |
|   | Debt Coverage                                                                |                        |        | 1 90                                | 1 26                                      |    | 1 76                                | 1 16                                          | 1 33                                 |    | 1 21                                    |    | 1 38                                | 3        | 1 23                                  | 1 34                                           |   | 1 34                                  |
|   | Ending Water & Sewer Comb                                                    |                        |        | 1,169,973                           | 1,471,738                                 |    | 3,924,382                           | 4,220,043                                     | 5,752,045                            |    | 6,829,735                               | •  | ,528,590                            | )        | 11,219,359                            | 14,087,037                                     | 1 | 7,351,355                             |
|   | One Day Operating Expenditure  Days of Operating Expenditure                 |                        |        | 27,539<br><b>42</b>                 | 36,362<br><b>40</b>                       |    | 38,877<br><b>101</b>                | 49,096<br><b>86</b>                           | 52,672<br><b>109</b>                 |    | 61,322<br><b>111</b>                    |    | 63,407<br><b>150</b>                |          | 71,951<br><b>156</b>                  | 74,137<br><b>190</b>                           |   | 79,506<br><b>218</b>                  |
|   | Fund Balance Goal Days<br>Over (Short) of Requirement                        | 60                     |        | 1,652,335<br>(482,362)              | 2,181,749<br>(710,011)                    |    | 2,332,627<br>1,591,756              | 2,945,748<br>1,274,295                        | 3,160,315<br>2,591,730               |    | 3,679,294<br>3,150,441                  |    | 3,804,441<br>5,724,149              |          | 4,317,047<br>6,902,313                | 4,448,203<br>9,638,835                         |   | 4,770,387<br>2,580,968                |

WILLDAN Economists

|     |                            | ,                  |                                          |                                                                                                                |           |    | WA         | TEF |            |    | OF CELIN   |    | RVICE MO   | DEL |            |                 |    |            |    |            |
|-----|----------------------------|--------------------|------------------------------------------|----------------------------------------------------------------------------------------------------------------|-----------|----|------------|-----|------------|----|------------|----|------------|-----|------------|-----------------|----|------------|----|------------|
| ļ., |                            |                    | 2018                                     | والمراجع المراجع المرا | 2019      |    | 2020       |     | 2021       | -  | 2022       |    | 2023       |     | 2024       | <br>2025        | è  | 1111       |    | <b>201</b> |
|     | Revenue Summa<br>Scenario: | -                  | 4 Scenario 1                             | Sta                                                                                                            | ntus Quo  |    |            |     |            |    |            |    |            |     |            |                 |    |            |    |            |
|     | WATER TO THE TOTAL         | <b>Cold</b> (10 m) |                                          | Ç.                                                                                                             |           |    |            |     |            |    |            |    |            |     |            |                 |    |            |    |            |
| W1  | Residential                |                    | \$ 2,679,83                              | 9 \$                                                                                                           | 3,372,479 | \$ | 4,172,699  | \$  | 4,778,388  | \$ | 5,416,971  | \$ | 6,078,515  | \$  | 6,706,728  | \$<br>7,299,753 | \$ | 7,861,970  | \$ | 8,467,488  |
| W2  | Residential Outside        |                    | 1,355,18                                 | 0                                                                                                              | 1,686,714 |    | 2,078,714  |     | 2,380,450  |    | 2,698,573  |    | 3,028,134  |     | 3,349,973  | 3,650,925       |    | 3,932,114  |    | 4,234,960  |
| W3  | Commercial                 |                    | 1,404,31                                 |                                                                                                                | 1,774,452 |    | 2,195,493  |     | 2,514,180  |    | 2,850,175  |    | 3,198,250  |     | 3,528,788  | 3,840,812       |    | 4,136,626  |    | 4,455,224  |
| W4  | Commercial Outside         |                    | 433,47                                   |                                                                                                                | 548,222   | _  | 678,304    |     | 776,763    |    | 880,569    | _  | 988,108    | _   | 1,090,229  | <br>1,186,630   | _  | 1,278,022  | _  | 1,376,454  |
|     | Total Rate Revenue         |                    | 5,872,80                                 |                                                                                                                | 7,381,866 |    | 9,125,209  |     | 10,449,782 |    | 11,846,288 |    | 13,293,007 |     | 14,675,719 | 15,978,119      |    | 17,208,732 |    | 18,534,125 |
|     | Non-Rate Revenue           |                    | 1,675,08                                 |                                                                                                                | 1,675,083 | _  | 1,793,131  |     | 1,366,001  | _  | 1,366,534  | _  | 1,347,952  | _   | 1,308,744  | <br>1,248,149   | _  | 1,166,286  |    | 1,203,024  |
|     | Total Revenue              |                    | 7,547,88                                 | 9                                                                                                              | 9,056,949 |    | 10,918,341 |     | 11,815,783 |    | 13,212,822 |    | 14,640,959 |     | 15,984,463 | 17,226,268      |    | 18,375,018 |    | 19,737,149 |
|     |                            | <b></b>            | (144/114/114/114/114/114/114/114/114/114 | Z+                                                                                                             |           |    |            |     |            |    |            |    |            |     |            |                 |    |            |    |            |
| W1  | Residential                |                    | •                                        |                                                                                                                | 692,640   |    | 800,220    |     | 605,689    |    | 638,583    |    | 661,543    |     | 628,213    | 593,025         |    | 562,217    |    | 605,518    |
| W2  | Residential Outside        |                    |                                          |                                                                                                                | 331,534   |    | 392,000    |     | 301,736    |    | 318,123    |    | 329,561    |     | 321,839    | 300,951         |    | 281,189    |    | 302,846    |
| W3  | Commercial                 |                    |                                          |                                                                                                                | 370,139   |    | 421,041    |     | 318,687    |    | 335,994    |    | 348,075    |     | 330,539    | 312,024         |    | 295,814    |    | 318,597    |
| W4  | Commercial Outside         |                    |                                          | _                                                                                                              | 114,748   |    | 130,082    | _   | 98,459     |    | 103,806    | _  | 107,539    |     | 102,121    | <br>96,401      | _  | 91,393     | _  | 98,432     |
|     | Total Rate Revenue         |                    |                                          |                                                                                                                | 1,509,060 |    | 1,743,343  |     | 1,324,572  |    | 1,396,506  |    | 1,446,719  |     | 1,382,712  | 1,302,401       |    | 1,230,613  |    | 1,325,393  |
|     | Non-Rate Revenue           |                    |                                          | _                                                                                                              |           |    | 118,048    |     | (427,130)  |    | 532        | _  | (18,581)   |     | (39,208)   | <br>(60,595)    | _  | (81,863)   |    | 36,738     |
|     | Total Revenue              |                    |                                          |                                                                                                                | 1,509,060 |    | 1,861,392  |     | 897,442    |    | 1,397,039  |    | 1,428,138  |     | 1,343,504  | 1,241,805       |    | 1,148,750  |    | 1,362,131  |