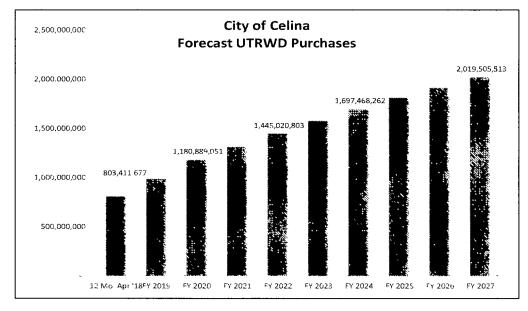

| 1,346,337,009 |  |  |

Chart ES-5 presents forecast increase in water purchases (gallons) from UTRWD for the period FY 2019 through FY 2027. The chart reveals that under current circumstances, and assuming no changes to the current UTRWD contractual methodology, the City water purchases are forecast to increase significantly over the next decade.

**CHART ES-5** 





#### Net Revenue Requirement

**Table ES-6** presents the City's forecast Net Revenue Requirement for the ten-year period FY 2018 through FY 2027. Details behind these calculations can be found in the rate model contained in **Appendix A**. This forecast is based on the following set of assumptions:

- Most operating costs are expected to increase at an annual rate of 3%, which is approximately equivalent to the rate of inflation.
- Certain expenses will increase at above-inflation rates, to reflect the rapid rate of increase of these costs. These expenses include chemicals, workers' compensation, Medicare and insurance.
- The City of Celina staff provided guidance on inflation factors used in their budgetary forecasts and these same factors were then applied within the rate model.
- A