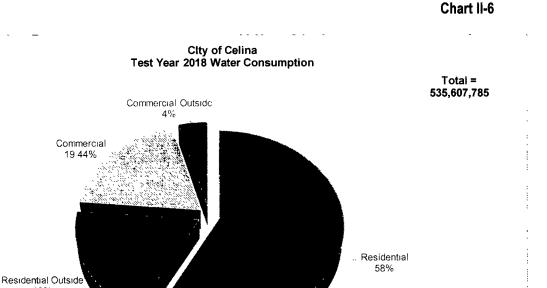

| CITY OF CELINA                         |
|----------------------------------------|
| WATER/WASTEWATER COST OF SERVICE MODEL |

1019 Model Summary Scenario: 2018 11 14 Scenario 1 -- Status Quo 5 Total Aucourha Water Accounts **Total Accounts** 5,090 6,228 7,482 8,318 9.155 9.974 10,754 11,476 12,117 12,795 New Accounts 1,138 1,253 836 837 819 781 721 641 677 Avg Annual Growth Rate 22 36% 20 12% 6 71% 5 59% 5 59% 11 18% 10 06% 8 94% 7 83% Wastewater Accounts 5,329 6,401 7,116 7,832 8,533 9,200 9,817 10,945 **Total Accounts** 4,356 10,366 New Accounts 973 1,072 715 716 700 668 617 549 579 Avg Annual Growth Rate 22 35% 20 12% 11 18% 10 06% 8 94% 7 82% 671% 5 59% 5 59% 6 AMMINISTRATION Water Volume 308,850,184 377,909,858 453,961,289 504.714.730 555,499,694 652,546,384 776,345,014 Residential 605,184,143 696,319,686 735.244.392 Residential Outside 100,247,428 122,663,003 147,347,983 163.821.671 180,305,592 196,432,305 211,805,269 226.013.326 238.647.612 251,988,163 Commercial 104,120,104 127,401,620 153,040,209 170,150,296 187,271,011 204,020,718 219,987,558 234,744,488 247,866,852 261,722,764 Commercial Outside 22,390,069 27,396,544 32,909,886 36,589,253 40,270,905 43,872,775 47,306,296 50,479,638 53,301,482 56,281,068 Other5 Other6 Other7 Other8 Other9 Other10 Total System 535,607,785 655,371,026 787,259,368 875,275,950 963,347,202 1,049,509,940 1,131,645,508 1,207,557,138 1,275,060,338 1,346,337,009 Wastewater Billing Units Residential 288,193,448 352,634,224 423,599,130 470,958,042 518,346,371 564,707,790 608,902,316 649,747,940 686,069,257 724,420,958 Residential Outside 76,000 76,000 76,000 76,000 76,000 76,000 76,000 76,000 76,000 76,000 Commercial 24,239,678 29,659,731 35,628,521 39,611,835 43,597,622 47,497,037 51,214,197 54,649,684 57,704,635 60.930.360 Commercial Outside 60,300 60,300 60,300 60,300 60,300 60,300 60,300 60,300 60,300 60,300 Other5 Other6 Other7 Other8 Other9 Other10 Total System 312,569,426 382,430,254 459,363,951 510,706,177 562.080.293 612.341.127 660.252.813 704.533.924 743,910,192 785,487,618