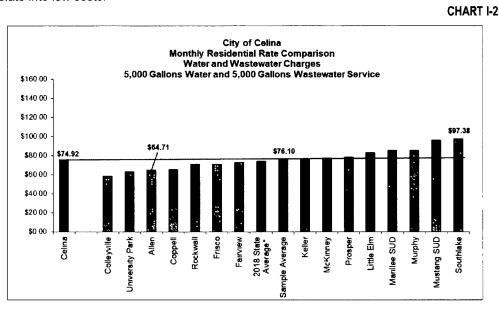

ehold.

The rate data is based on published rates and ordinances posted by each municipality on their website. These rates do not include sales tax, activation or other charges beyond the basic minimum and volume charges.

The following points are notable:

- Among residential accounts Celina's charges for monthly water and wastewater service is in the mid-range of water system charges in the Dallas-Fort Worth metroplex.
- For 5,000 gallons of water and wastewater usage, Celina's residential charges are approximately \$1 below the state average.
- It should be noted that according to US governmental statistics, as many as 30% of water and wastewater
  utilities charge rates that do not cover their costs. So if a utility has low rates, this does not necessarily
  translate into low costs.





TABLE I-3

|                     | V  | Vater          | Was | tewater        | Total |                |  |  |
|---------------------|----|----------------|-----|----------------|-------|----------------|--|--|
| Celina              | \$ | 37.13          | \$  | 37.79          | \$    | 74.92          |  |  |
| Allen               |    | 31.97          |     | 32.74          |       | 64.71          |  |  |
| Frisco              |    | 29.21          |     | 41.52          |       | 70.73          |  |  |
| Mustang SUD         |    | 44.05          |     | 51.60          |       | 95.65          |  |  |
| Prosper             |    | 31.90          |     | 46.12          |       | 78.02          |  |  |
| Colleyville         |    | 33.06          |     | 25.27          |       | 58.33