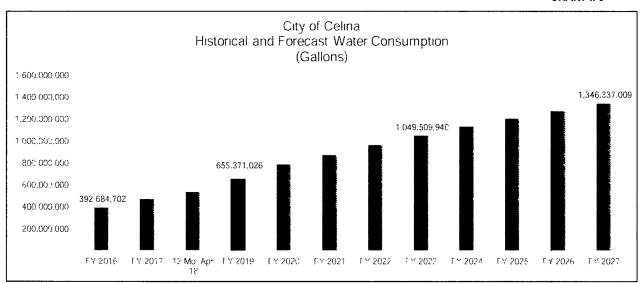

| CITY OF CELINA                         |
|----------------------------------------|
| WATER/WASTEWATER COST OF SERVICE MODEL |

1019 Model Summary Scenario: 2018 11 14 Scenario 1 -- Status Quo 5 Total Aucourha Water Accounts **Total Accounts** 5,090 6,228 7,482 8,318 9.155 9.974 10,754 11,476 12,117 12,795 New Accounts 1,138 1,253 836 837 819 781 721 641 677 Avg Annual Growth Rate 22 36% 20 12% 6 71% 5 59% 5 59% 11 18% 10 06% 8 94% 7 83% Wastewater Accounts 5,329 6,401 7,116 7,832 8,533 9,200 9,817 10,945 **Total Accounts** 4,356 10,366 New Accounts 973 1,072 715 716 700 668 617 549 579 Avg Annual Growth Rate 22 35% 20 12% 11 18% 10 06% 8 94% 7 82% 671% 5 59% 5 59% 6 AMMINISTRATION Water Volume 308,850,184 377,909,858 453,961,289 504.714.730 555,499,694 652,546,384 776,345,014 Residential 605,184,143 696,319,686 735.244.392 Residential Outside 100,247,428 122,663,003 147,347,983 163.821.671 180,305,592 196,432,305 211,805,269 226.013.326 238.647.612 251,988,163 Commercial 104,120,104 127,401,620 153,040,209 170,150,296 187,271,011 204,020,718 219,987,558 234,744,488 247,866,852 261,722,764 Commercial Outside 22,390,069 27,396,544 32,909,886 36,589,253 40,270,905 43,872,775 47,306,296 50,479,638 53,301,482 56,281,068 Other5 Other6 Other7 Other8 Other9 Other10 Total System 535,607,785 655,371,026 787,259,368 875,275,950 963,347,202 1,049,509,940 1,131,645,508 1,207,557,138 1,275,060,338 1,346,337,009 Wastewater Billing Units Residential 288,193,448 352,634,224 423,599,130 470,958,042 518,346,371 564,707,790 608,902,316 649,747,940 686,069,257 724,420,958 Residential Outside 76,000 76,000 76,000 76,000 76,000 76,000 76,000 76,000 76,000 76,000 Commercial 24,239,678 29,659,731 35,628,521 39,611,835 43,597,622 47,497,037 51,214,197 54,649,684 57,704,635 60.930.360 Commercial Outside 60,300 60,300 60,300 60,300 60,300 60,300 60,300 60,300 60,300 60,300 Other5 Other6 Other7 Other8 Other9 Other10 Total System 312,569,426 382,430,254 459,363,951 510,706,177 562.080.293 612.341.127 660.252.813 704.533.924 743,910,192 785,487,618