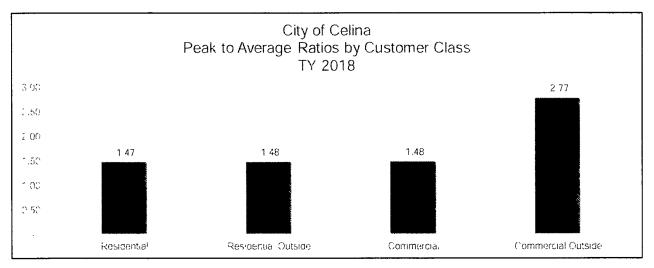

| CITY OF CELINA                         |
|----------------------------------------|
| WATER/WASTEWATER COST OF SERVICE MODEL |

1019 Model Summary Scenario: 2018 11 14 Scenario 1 -- Status Quo 5 Total Aucourha Water Accounts **Total Accounts** 5,090 6,228 7,482 8,318 9.155 9.974 10,754 11,476 12,117 12,795 New Accounts 1,138 1,253 836 837 819 781 721 641 677 Avg Annual Growth Rate 22 36% 20 12% 6 71% 5 59% 5 59% 11 18% 10 06% 8 94% 7 83% Wastewater Accounts 5,329 6,401 7,116 7,832 8,533 9,200 9,817 10,945 **Total Accounts** 4,356 10,366 New Accounts 973 1,072 715 716 700 668 617 549 579 Avg Annual Growth Rate 22 35% 20 12% 11 18% 10 06% 8 94% 7 82% 671% 5 59% 5 59% 6 AMMINISTRATION Water Volume 308,850,184 377,909,858 453,961,289 504.714.730 555,499,694 652,546,384 776,345,014 Residential 605,184,143 696,319,686 735.244.392 Residential Outside 100,247,428 122,663,003 147,347,983 163.821.671 180,305,592 196,432,305 211,805,269 226.013.326 238.647.612 251,988,163 Commercial 104,120,104 127,401,620 153,040,209 170,150,296 187,271,011 204,020,718 219,987,558 234,744,488 247,866,852 261,722,764 Commercial Outside 22,390,069 27,396,544 32,909,886 36,589,253 40,270,905 43,872,775 47,306,296 50,479,638 53,301,482 56,281,068 Other5 Other6 Other7 Other8 Other9 Other10 Total System 535,607,785 655,371,026 787,259,368 875,275,950 963,347,202 1,049,509,940 1,131,645,508 1,207,557,138 1,275,060,338 1,346,337,009 Wastewater Billing Units Residential 288,193,448 352,634,224 423,599,130 470,958,042 518,346,371 564,707,790 608,902,316 649,747,940 686,069,257 724,420,958 Residential Outside 76,000 76,000 76,000 76,000 76,000 76,000 76,000 76,000 76,000 76,000 Commercial 24,239,678 29,659,731 35,628,521 39,611,835 43,597,622 47,497,037 51,214,197 54,649,684 57,704,635 60.930.360 Commercial Outside 60,300 60,300 60,300 60,300 60,300 60,300 60,300 60,300 60,300 60,300 Other5 Other6 Other7 Other8 Other9 Other10 Total System 312,569,426 382,430,254 459,363,951 510,706,177 562.080.293 612.341.127 660.252.813 704.533.924 743,910,192 785,487,618