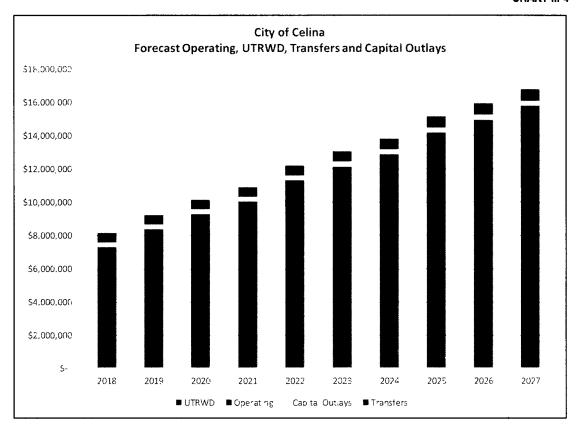

|   | Model Summary<br>Scenario:                                                   | 2018 11 14 Scenario 1  | - Stat | tus Quo                             |                                           |    |                                     |                                               |                                      |    |                                         |    |                                     |          |                                       |                                                |   |                                       |
|---|------------------------------------------------------------------------------|------------------------|--------|-------------------------------------|-------------------------------------------|----|-------------------------------------|-----------------------------------------------|--------------------------------------|----|-----------------------------------------|----|-------------------------------------|----------|---------------------------------------|------------------------------------------------|---|---------------------------------------|
| 3 | Fund Military, Provides and<br>Beginning Fund Balance                        | Experiess              | \$     | -                                   | \$<br>1,169,973                           | \$ | 1,471,738                           | \$<br>3,924,382 \$                            | 4,220,043                            | \$ | 5,782,045 \$                            | (  | 3,82 <b>9</b> ,738                  | 5 \$     | 9,628,590                             | \$<br>11,219,359 \$                            | 1 | 14,087,037                            |
|   | Revenues and Expenses Water Rate Revenues WW Rate Revenues Non-Rate Revenues |                        | \$     | 5,872,806<br>2,769,309<br>2,879,300 | \$<br>7,381,866<br>3,612.639<br>2,879,300 | \$ | 9,125,209<br>4,729,761<br>3,087,555 | \$<br>10,449,782 \$<br>5,731,544<br>2,334,034 | 11,846,288<br>6,875,726<br>2,334,973 | \$ | 13,293,007 \$<br>8,164,595<br>2,302,193 |    | 1,675,719<br>9,233,531<br>2,233,024 | 1        | 15,978,119<br>10,148,295<br>2,126,124 | \$<br>17,208,732 \$<br>11,036,873<br>1,981,705 | 1 | 18,534,125<br>12,003,266<br>2,046,516 |
|   | Total Revenues Operating Expenses                                            |                        |        | 7,303,713                           | 13,873,805<br>8,386,530                   |    | 16,942,525<br>9,284,294             | 18,515,359<br>10,032,283                      | 21,056,987<br>11,318,410             |    | 23,759,794<br>12,151,728                |    | 3,142,273<br>2,886,690              |          | 28,252,538<br>14,192,829              | 30,227,310<br>14,967,342                       |   | 32,583,908<br>15,793,934              |
|   | Net Revenues for Transfers,Ca                                                | pital Outlays and Debt |        | 4,217,702                           | 5,487,274                                 |    | 7,658,231                           | 8,483,076                                     | 9,738,577                            |    | 11,608,067                              | 13 | 3,255,584                           | 1        | 14,059,709                            | 15,259,968                                     | 1 | 6,789,973                             |
|   | Capital Outlays                                                              |                        |        | 299,734                             | 299,734                                   |    | 299,734                             | 299,734                                       | 299,734                              |    | 299,734                                 |    | 299,734                             |          | 299,734                               | 299,734                                        |   | 299,734                               |
|   | Current Debt Service Future Debt Service                                     |                        | _      | 2,220,995                           | <br>2,231,473<br>2,111,492                | _  | 2,235,266<br>2,111,492              | <br>2,231,036<br>5,080,779                    | 2,232,919<br>5,080,779               | _  | 2,229,482<br>7,390,223                  |    | 2,237,505<br>7,390,223              | <u> </u> | 1,919,346<br>9,501,716                | <br>1,923,253<br>9,501,716                     | 1 | 1,914,860<br>0,623,446                |
|   | Total Contingencies & Transf                                                 | iers                   |        | 2,220,995<br>527,000                | 4,342,966<br>542,810                      |    | 4,346,759<br>559,094                | 7.311,814<br>575.867                          | 7,313,698<br>593,143                 |    | 9,619,706<br>610,937                    | 9  | 629,266                             |          | 11,421,062<br>648,144                 | 11,424,969<br>667,588                          | 1 | 2,538,306<br>687,615                  |
|   | Total Cost of Service                                                        |                        |        | 10,351,442                          | 13,572,040                                |    | 14,489,881                          | 18,219,698                                    | 19,524,985                           |    | 22,682,105                              | 23 | 3,443,418                           |          | 26,561,769                            | 27,359,633                                     | 2 | 29,319,589                            |
|   | Net Netroriums Percent of COS                                                |                        |        | <b>1,165,973</b><br>11 3%           | <b>301,766</b><br>2 2%                    |    | <b>2,452,648</b><br>16 9%           | <b>296,460</b><br>1 6%                        | <b>1,532,662</b><br>7 8%             |    | <b>1,077,600</b><br>4 8%                | 1  | 11 59                               |          | 1, <b>440,776</b><br>6 4%             | <b>2,\$87,\$7\$</b><br>10 5%                   |   | 3,204,918<br>11 1%                    |
|   | Debt Coverage                                                                |                        |        | 1 90                                | 1 26                                      |    | 1 76                                | 1 16                                          | 1 33                                 |    | 1 21                                    |    | 1 38                                | 3        | 1 23                                  | 1 34                                           |   | 1 34                                  |
|   | Ending Water & Sewer Comb                                                    |                        |        | 1,169,973                           | 1,471,738                                 |    | 3,924,382                           | 4,220,043                                     | 5,752,045                            |    | 6,829,735                               | •  | ,528,590                            | )        | 11,219,359                            | 14,087,037                                     | 1 | 7,351,355                             |
|   | One Day Operating Expenditure  Days of Operating Expenditure                 |                        |        | 27,539<br><b>42</b>                 | 36,362<br><b>40</b>                       |    | 38,877<br><b>101</b>                | 49,096<br><b>86</b>                           | 52,672<br><b>109</b>                 |    | 61,322<br><b>111</b>                    |    | 63,407<br><b>150</b>                |          | 71,951<br><b>156</b>                  | 74,137<br><b>190</b>                           |   | 79,506<br><b>218</b>                  |
|   | Fund Balance Goal Days<br>Over (Short) of Requirement                        | 60                     |        | 1,652,335<br>(482,362)              | 2,181,749<br>(710,011)                    |    | 2,332,627<br>1,591,756              | 2,945,748<br>1,274,295                        | 3,160,315<br>2,591,730               |    | 3,679,294<br>3,150,441                  |    | 3,804,441<br>5,724,149              |          | 4,317,047<br>6,902,313                | 4,448,203<br>9,638,835                         |   | 4,770,387<br>2,580,968                |