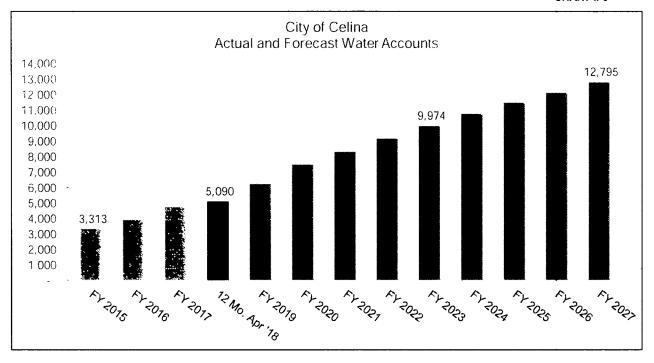

| CITY OF CELINA                         |
|----------------------------------------|
| WATER/WASTEWATER COST OF SERVICE MODEL |

1019 Model Summary Scenario: 2018 11 14 Scenario 1 -- Status Quo 5 Total Aucourha Water Accounts **Total Accounts** 5,090 6,228 7,482 8,318 9.155 9.974 10,754 11,476 12,117 12,795 New Accounts 1,138 1,253 836 837 819 781 721 641 677 Avg Annual Growth Rate 22 36% 20 12% 6 71% 5 59% 5 59% 11 18% 10 06% 8 94% 7 83% Wastewater Accounts 5,329 6,401 7,116 7,832 8,533 9,200 9,817 10,945 **Total Accounts** 4,356 10,366 New Accounts 973 1,072 715 716 700 668 617 549 579 Avg Annual Growth Rate 22 35% 20 12% 11 18% 10 06% 8 94% 7 82% 671% 5 59% 5 59% 6 AMMINISTRATION Water Volume 308,850,184 377,909,858 453,961,289 504.714.730 555,499,694 652,546,384 776,345,014 Residential 605,184,143 696,319,686 735.244.392 Residential Outside 100,247,428 122,663,003 147,347,983 163.821.671 180,305,592 196,432,305 211,805,269 226.013.326 238.647.612 251,988,163 Commercial 104,120,104 127,401,620 153,040,209 170,150,296 187,271,011 204,020,718 219,987,558 234,744,488 247,866,852 261,722,764 Commercial Outside 22,390,069 27,396,544 32,909,886 36,589,253 40,270,905 43,872,775 47,306,296 50,479,638 53,301,482 56,281,068 Other5 Other6 Other7 Other8 Other9 Other10 Total System 535,607,785 655,371,026 787,259,368 875,275,950 963,347,202 1,049,509,940 1,131,645,508 1,207,557,138 1,275,060,338 1,346,337,009 Wastewater Billing Units Residential 288,193,448 352,634,224 423,599,130 470,958,042 518,346,371 564,707,790 608,902,316 649,747,940 686,069,257 724,420,958 Residential Outside 76,000 76,000 76,000 76,000 76,000 76,000 76,000 76,000 76,000 76,000 Commercial 24,239,678 29,659,731 35,628,521 39,611,835 43,597,622 47,497,037 51,214,197 54,649,684 57,704,635 60.930.360 Commercial Outside 60,300 60,300 60,300 60,300 60,300 60,300 60,300 60,300 60,300 60,300 Other5 Other6 Other7 Other8 Other9 Other10 Total System 312,569,426 382,430,254 459,363,951 510,706,177 562.080.293 612.341.127 660.252.813 704.533.924 743,910,192 785,487,618