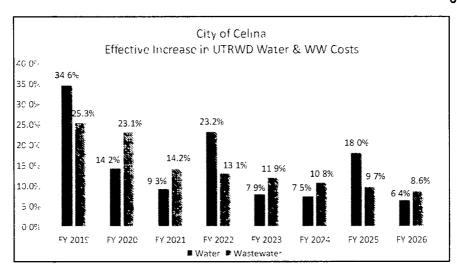

### 1 - Phathir direit Phabhanistair Plateis

| · · · · · · · · · · · · · · · · · · ·   |                                                                                                                                                                                                                                                                                                                                                                                                                                                                                                                                                                                                                                                                                                                                                                                                                                                                                                                                                                                                                                                                                                                                                                                                                                                                                                                                                                                                                                                                                                                                                                                                                                                                                                                                                                                                                                                                                                                                                                                                                                                                                                                                | W. H. |        |          |      |          |        |                |          |           |           |           |           |        |
|-----------------------------------------|--------------------------------------------------------------------------------------------------------------------------------------------------------------------------------------------------------------------------------------------------------------------------------------------------------------------------------------------------------------------------------------------------------------------------------------------------------------------------------------------------------------------------------------------------------------------------------------------------------------------------------------------------------------------------------------------------------------------------------------------------------------------------------------------------------------------------------------------------------------------------------------------------------------------------------------------------------------------------------------------------------------------------------------------------------------------------------------------------------------------------------------------------------------------------------------------------------------------------------------------------------------------------------------------------------------------------------------------------------------------------------------------------------------------------------------------------------------------------------------------------------------------------------------------------------------------------------------------------------------------------------------------------------------------------------------------------------------------------------------------------------------------------------------------------------------------------------------------------------------------------------------------------------------------------------------------------------------------------------------------------------------------------------------------------------------------------------------------------------------------------------|-------|--------|----------|------|----------|--------|----------------|----------|-----------|-----------|-----------|-----------|--------|
| Monthly Minin                           | num Charge3/4"                                                                                                                                                                                                                                                                                                                                                                                                                                                                                                                                                                                                                                                                                                                                                                                                                                                                                                                                                                                                                                                                                                                                                                                                                                                                                                                                                                                                                                                                                                                                                                                                                                                                                                                                                                                                                                                                                                                                                                                                                                                                                                                 | \$    | 22 25  | \$ 23 19 | 5 \$ | 23 84 \$ | 24 56  | \$<br>25 30 \$ | 26 06 \$ | 26 84 \$  | 27 37 \$  | 27 92 \$  | 28 48 \$  | 29 05  |
| Volume Rate I                           | Per 1,000 Gal                                                                                                                                                                                                                                                                                                                                                                                                                                                                                                                                                                                                                                                                                                                                                                                                                                                                                                                                                                                                                                                                                                                                                                                                                                                                                                                                                                                                                                                                                                                                                                                                                                                                                                                                                                                                                                                                                                                                                                                                                                                                                                                  |       |        |          |      |          |        |                |          |           |           |           |           |        |
| 2,0                                     | 01 10,000                                                                                                                                                                                                                                                                                                                                                                                                                                                                                                                                                                                                                                                                                                                                                                                                                                                                                                                                                                                                                                                                                                                                                                                                                                                                                                                                                                                                                                                                                                                                                                                                                                                                                                                                                                                                                                                                                                                                                                                                                                                                                                                      | \$    | 4 96   | \$ 506   | \$   | 5 21 \$  | 5 37   | \$<br>5 53 \$  | 570 \$   | 5 87 \$   | 5 98 \$   | 6 10 \$   | 6 22 \$   | 6 35   |
| 10,0                                    | 01 20,000                                                                                                                                                                                                                                                                                                                                                                                                                                                                                                                                                                                                                                                                                                                                                                                                                                                                                                                                                                                                                                                                                                                                                                                                                                                                                                                                                                                                                                                                                                                                                                                                                                                                                                                                                                                                                                                                                                                                                                                                                                                                                                                      |       | 7 44   | 7 66     | ;    | 7 89     | 8 13   | 8 37           | 8 62     | 8 88      | 9 06      | 9 24      | 9 42      | 9 61   |
| 20,0                                    | 01 30,000                                                                                                                                                                                                                                                                                                                                                                                                                                                                                                                                                                                                                                                                                                                                                                                                                                                                                                                                                                                                                                                                                                                                                                                                                                                                                                                                                                                                                                                                                                                                                                                                                                                                                                                                                                                                                                                                                                                                                                                                                                                                                                                      |       | 8 68   | 9 02     | ?    | 9 29     | 9 57   | 9 86           | 10 15    | 10 46     | 10 67     | 10 88     | 11 10     | 11 32  |
| 30,0                                    | 01 Above                                                                                                                                                                                                                                                                                                                                                                                                                                                                                                                                                                                                                                                                                                                                                                                                                                                                                                                                                                                                                                                                                                                                                                                                                                                                                                                                                                                                                                                                                                                                                                                                                                                                                                                                                                                                                                                                                                                                                                                                                                                                                                                       |       | 12 40  | 13 02    | !    | 13 41    | 13 81  | 14 23          | 14 65    | 15 09     | 15 40     | 15 70     | 16 02     | 16 34  |
| *************************************** | and the second s |       |        |          |      |          |        |                |          |           |           |           |           |        |
| Monthly Charge                          | e                                                                                                                                                                                                                                                                                                                                                                                                                                                                                                                                                                                                                                                                                                                                                                                                                                                                                                                                                                                                                                                                                                                                                                                                                                                                                                                                                                                                                                                                                                                                                                                                                                                                                                                                                                                                                                                                                                                                                                                                                                                                                                                              | \$    | 20 60  | \$ 21 50 | \$   | 23 44 \$ | 25 54  | \$<br>27 84 \$ | 30 35 \$ | 33 08 \$  | 34 07 \$  | 35 10 \$  | 36 15 \$  | 37 23  |
| Volume Rate/1                           | ,000 Gal (2,001 to 14,000)                                                                                                                                                                                                                                                                                                                                                                                                                                                                                                                                                                                                                                                                                                                                                                                                                                                                                                                                                                                                                                                                                                                                                                                                                                                                                                                                                                                                                                                                                                                                                                                                                                                                                                                                                                                                                                                                                                                                                                                                                                                                                                     |       | 5 73   | 5 84     |      | 6 37     | 6 94   | 7 56           | 8 24     | 8 99      | 9 26      | 9 53      | 9 82      | 10 11  |
| 2 Kadistilli Si                         | dhaird Monthly but                                                                                                                                                                                                                                                                                                                                                                                                                                                                                                                                                                                                                                                                                                                                                                                                                                                                                                                                                                                                                                                                                                                                                                                                                                                                                                                                                                                                                                                                                                                                                                                                                                                                                                                                                                                                                                                                                                                                                                                                                                                                                                             | ,     | ,      |          |      |          |        |                |          |           |           |           |           |        |
| 5,000 W                                 | Total                                                                                                                                                                                                                                                                                                                                                                                                                                                                                                                                                                                                                                                                                                                                                                                                                                                                                                                                                                                                                                                                                                                                                                                                                                                                                                                                                                                                                                                                                                                                                                                                                                                                                                                                                                                                                                                                                                                                                                                                                                                                                                                          | \$    | 74 92  | \$ 77.35 | \$   | 82 01 \$ | 87 02  | \$<br>92 42 \$ | 98 22 \$ | 104 47 \$ | 107 16 \$ | 109 92 \$ | 112 76 \$ | 115 67 |
| 5,000 WW                                | Increase – \$                                                                                                                                                                                                                                                                                                                                                                                                                                                                                                                                                                                                                                                                                                                                                                                                                                                                                                                                                                                                                                                                                                                                                                                                                                                                                                                                                                                                                                                                                                                                                                                                                                                                                                                                                                                                                                                                                                                                                                                                                                                                                                                  |       |        | 2 43     | 3    | 4 66     | 5 01   | 5 39           | 5 80     | 6 25      | 2 69      | 2 76      | 2 84      | 2 91   |
|                                         | Increase – %                                                                                                                                                                                                                                                                                                                                                                                                                                                                                                                                                                                                                                                                                                                                                                                                                                                                                                                                                                                                                                                                                                                                                                                                                                                                                                                                                                                                                                                                                                                                                                                                                                                                                                                                                                                                                                                                                                                                                                                                                                                                                                                   |       |        | 3 29     | 6    | 6 0%     | 6 1%   | 6 2%           | 6 3%     | 6 4%      | 2 6%      | 2 6%      | 2 6%      | 2 6%   |
| 10,000 W                                | Total                                                                                                                                                                                                                                                                                                                                                                                                                                                                                                                                                                                                                                                                                                                                                                                                                                                                                                                                                                                                                                                                                                                                                                                                                                                                                                                                                                                                                                                                                                                                                                                                                                                                                                                                                                                                                                                                                                                                                                                                                                                                                                                          |       | 128 37 | 131 85   |      | 139 90   | 148 56 | 157 88         | 167 91   | 178 73    | 183 35    | 188 10    | 192 98    | 197 98 |
| 10,000 WW                               | Increase \$                                                                                                                                                                                                                                                                                                                                                                                                                                                                                                                                                                                                                                                                                                                                                                                                                                                                                                                                                                                                                                                                                                                                                                                                                                                                                                                                                                                                                                                                                                                                                                                                                                                                                                                                                                                                                                                                                                                                                                                                                                                                                                                    |       |        | 3 48     |      | 8 05     | 8 66   | 9 32           | 10 04    | 10 82     | 4 62      | 4 75      | 4 88      | 5 01   |
|                                         | Increase – %                                                                                                                                                                                                                                                                                                                                                                                                                                                                                                                                                                                                                                                                                                                                                                                                                                                                                                                                                                                                                                                                                                                                                                                                                                                                                                                                                                                                                                                                                                                                                                                                                                                                                                                                                                                                                                                                                                                                                                                                                                                                                                                   |       |        | 2 79     | 6    | 6 1%     | 6 2%   | 6 3%           | 6 4%     | 6 4%      | 2 6%      | 2 6%      | 2 6%      | 2 6%   |
| 20,000 W                                | Total                                                                                                                                                                                                                                                                                                                                                                                                                                                                                                                                                                                                                                                                                                                                                                                                                                                                                                                                                                                                                                                                                                                                                                                                                                                                                                                                                                                                                                                                                                                                                                                                                                                                                                                                                                                                                                                                                                                                                                                                                                                                                                                          |       | 225 69 | 231 81   |      | 244 26   | 257 58 | 271 83         | 287 10   | 303 47    | 310 95    | 318 62    | 326 49    | 334 56 |
| 14,000 WW                               | Increase \$                                                                                                                                                                                                                                                                                                                                                                                                                                                                                                                                                                                                                                                                                                                                                                                                                                                                                                                                                                                                                                                                                                                                                                                                                                                                                                                                                                                                                                                                                                                                                                                                                                                                                                                                                                                                                                                                                                                                                                                                                                                                                                                    |       |        | 6 12     | !    | 12 45    | 13 32  | 14 26          | 15 27    | 16 37     | 7 48      | 7 67      | 7 87      | 8 07   |
|                                         | Increase %                                                                                                                                                                                                                                                                                                                                                                                                                                                                                                                                                                                                                                                                                                                                                                                                                                                                                                                                                                                                                                                                                                                                                                                                                                                                                                                                                                                                                                                                                                                                                                                                                                                                                                                                                                                                                                                                                                                                                                                                                                                                                                                     |       |        | 2 79     | 6    | 5 4%     | 5 5%   | 5 5%           | 5 6%     | 5 7%      | 2 5%      | 2 5%      | 2 5%      | 2 5%   |
| 30,000 W                                | Total                                                                                                                                                                                                                                                                                                                                                                                                                                                                                                                                                                                                                                                                                                                                                                                                                                                                                                                                                                                                                                                                                                                                                                                                                                                                                                                                                                                                                                                                                                                                                                                                                                                                                                                                                                                                                                                                                                                                                                                                                                                                                                                          |       | 312 49 | 322 0    |      | 337 17   | 353 27 | 370 40         | 388 62   | 408 04    | 417 61    | 427 41    | 437 46    | 447 74 |
| 14,000 WW                               | Increase \$                                                                                                                                                                                                                                                                                                                                                                                                                                                                                                                                                                                                                                                                                                                                                                                                                                                                                                                                                                                                                                                                                                                                                                                                                                                                                                                                                                                                                                                                                                                                                                                                                                                                                                                                                                                                                                                                                                                                                                                                                                                                                                                    |       |        | 9 52     |      | 15 16    | 16 10  | 17 13          | 18 23    | 19 42     | 9 57      | 9 80      | 10 04     | 10 29  |
|                                         | Increase %                                                                                                                                                                                                                                                                                                                                                                                                                                                                                                                                                                                                                                                                                                                                                                                                                                                                                                                                                                                                                                                                                                                                                                                                                                                                                                                                                                                                                                                                                                                                                                                                                                                                                                                                                                                                                                                                                                                                                                                                                                                                                                                     |       |        | 3 09     | 6    | 4 7%     | 4 8%   | 4 8%           | 4 9%     | 5 0%      | 2 3%      | 2 3%      | 2 3%      | 2 4%   |