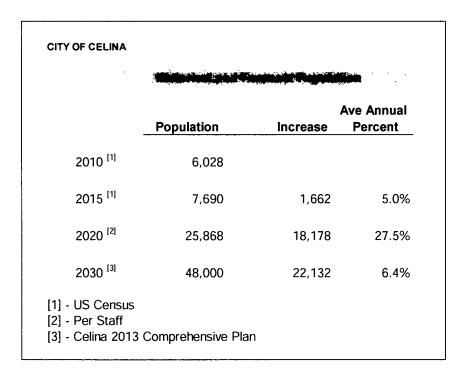

| CITY OF CELINA                         |
|----------------------------------------|
| WATER/WASTEWATER COST OF SERVICE MODEL |

1019 Model Summary Scenario: 2018 11 14 Scenario 1 -- Status Quo 5 Total Aucourha Water Accounts **Total Accounts** 5,090 6,228 7,482 8,318 9.155 9.974 10,754 11,476 12,117 12,795 New Accounts 1,138 1,253 836 837 819 781 721 641 677 Avg Annual Growth Rate 22 36% 20 12% 6 71% 5 59% 5 59% 11 18% 10 06% 8 94% 7 83% Wastewater Accounts 5,329 6,401 7,116 7,832 8,533 9,200 9,817 10,945 **Total Accounts** 4,356 10,366 New Accounts 973 1,072 715 716 700 668 617 549 579 Avg Annual Growth Rate 22 35% 20 12% 11 18% 10 06% 8 94% 7 82% 671% 5 59% 5 59% 6 AMMINISTRATION Water Volume 308,850,184 377,909,858 453,961,289 504.714.730 555,499,694 652,546,384 776,345,014 Residential 605,184,143 696,319,686 735.244.392 Residential Outside 100,247,428 122,663,003 147,347,983 163.821.671 180,305,592 196,432,305 211,805,269 226.013.326 238.647.612 251,988,163 Commercial 104,120,104 127,401,620 153,040,209 170,150,296 187,271,011 204,020,718 219,987,558 234,744,488 247,866,852 261,722,764 Commercial Outside 22,390,069 27,396,544 32,909,886 36,589,253 40,270,905 43,872,775 47,306,296 50,479,638 53,301,482 56,281,068 Other5 Other6 Other7 Other8 Other9 Other10 Total System 535,607,785 655,371,026 787,259,368 875,275,950 963,347,202 1,049,509,940 1,131,645,508 1,207,557,138 1,275,060,338 1,346,337,009 Wastewater Billing Units Residential 288,193,448 352,634,224 423,599,130 470,958,042 518,346,371 564,707,790 608,902,316 649,747,940 686,069,257 724,420,958 Residential Outside 76,000 76,000 76,000 76,000 76,000 76,000 76,000 76,000 76,000 76,000 Commercial 24,239,678 29,659,731 35,628,521 39,611,835 43,597,622 47,497,037 51,214,197 54,649,684 57,704,635 60.930.360 Commercial Outside 60,300 60,300 60,300 60,300 60,300 60,300 60,300 60,300 60,300 60,300 Other5 Other6 Other7 Other8 Other9 Other10 Total System 312,569,426 382,430,254 459,363,951 510,706,177 562.080.293 612.341.127 660.252.813 704.533.924 743,910,192 785,487,618