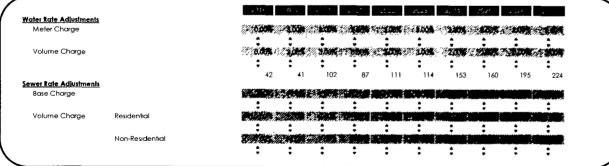

### 1 - Phathir direit Phabhanistair Plateis

| · · · · · · · · · · · · · · · · · · ·   |                                                                                                                                                                                                                                                                                                                                                                                                                                                                                                                                                                                                                                                                                                                                                                                                                                                                                                                                                                                                                                                                                                                                                                                                                                                                                                                                                                                                                                                                                                                                                                                                                                                                                                                                                                                                                                                                                                                                                                                                                                                                                                                                | W. H. |        |          |      |          |        |                |          |           |           |           |           |        |
|-----------------------------------------|--------------------------------------------------------------------------------------------------------------------------------------------------------------------------------------------------------------------------------------------------------------------------------------------------------------------------------------------------------------------------------------------------------------------------------------------------------------------------------------------------------------------------------------------------------------------------------------------------------------------------------------------------------------------------------------------------------------------------------------------------------------------------------------------------------------------------------------------------------------------------------------------------------------------------------------------------------------------------------------------------------------------------------------------------------------------------------------------------------------------------------------------------------------------------------------------------------------------------------------------------------------------------------------------------------------------------------------------------------------------------------------------------------------------------------------------------------------------------------------------------------------------------------------------------------------------------------------------------------------------------------------------------------------------------------------------------------------------------------------------------------------------------------------------------------------------------------------------------------------------------------------------------------------------------------------------------------------------------------------------------------------------------------------------------------------------------------------------------------------------------------|-------|--------|----------|------|----------|--------|----------------|----------|-----------|-----------|-----------|-----------|--------|
| Monthly Minin                           | num Charge3/4"                                                                                                                                                                                                                                                                                                                                                                                                                                                                                                                                                                                                                                                                                                                                                                                                                                                                                                                                                                                                                                                                                                                                                                                                                                                                                                                                                                                                                                                                                                                                                                                                                                                                                                                                                                                                                                                                                                                                                                                                                                                                                                                 | \$    | 22 25  | \$ 23 19 | 5 \$ | 23 84 \$ | 24 56  | \$<br>25 30 \$ | 26 06 \$ | 26 84 \$  | 27 37 \$  | 27 92 \$  | 28 48 \$  | 29 05  |
| Volume Rate I                           | Per 1,000 Gal                                                                                                                                                                                                                                                                                                                                                                                                                                                                                                                                                                                                                                                                                                                                                                                                                                                                                                                                                                                                                                                                                                                                                                                                                                                                                                                                                                                                                                                                                                                                                                                                                                                                                                                                                                                                                                                                                                                                                                                                                                                                                                                  |       |        |          |      |          |        |                |          |           |           |           |           |        |
| 2,0                                     | 01 10,000                                                                                                                                                                                                                                                                                                                                                                                                                                                                                                                                                                                                                                                                                                                                                                                                                                                                                                                                                                                                                                                                                                                                                                                                                                                                                                                                                                                                                                                                                                                                                                                                                                                                                                                                                                                                                                                                                                                                                                                                                                                                                                                      | \$    | 4 96   | \$ 506   | \$   | 5 21 \$  | 5 37   | \$<br>5 53 \$  | 570 \$   | 5 87 \$   | 5 98 \$   | 6 10 \$   | 6 22 \$   | 6 35   |
| 10,0                                    | 01 20,000                                                                                                                                                                                                                                                                                                                                                                                                                                                                                                                                                                                                                                                                                                                                                                                                                                                                                                                                                                                                                                                                                                                                                                                                                                                                                                                                                                                                                                                                                                                                                                                                                                                                                                                                                                                                                                                                                                                                                                                                                                                                                                                      |       | 7 44   | 7 66     | ;    | 7 89     | 8 13   | 8 37           | 8 62     | 8 88      | 9 06      | 9 24      | 9 42      | 9 61   |
| 20,0                                    | 01 30,000                                                                                                                                                                                                                                                                                                                                                                                                                                                                                                                                                                                                                                                                                                                                                                                                                                                                                                                                                                                                                                                                                                                                                                                                                                                                                                                                                                                                                                                                                                                                                                                                                                                                                                                                                                                                                                                                                                                                                                                                                                                                                                                      |       | 8 68   | 9 02     | ?    | 9 29     | 9 57   | 9 86           | 10 15    | 10 46     | 10 67     | 10 88     | 11 10     | 11 32  |
| 30,0                                    | 01 Above                                                                                                                                                                                                                                                                                                                                                                                                                                                                                                                                                                                                                                                                                                                                                                                                                                                                                                                                                                                                                                                                                                                                                                                                                                                                                                                                                                                                                                                                                                                                                                                                                                                                                                                                                                                                                                                                                                                                                                                                                                                                                                                       |       | 12 40  | 13 02    | !    | 13 41    | 13 81  | 14 23          | 14 65    | 15 09     | 15 40     | 15 70     | 16 02     | 16 34  |
| *************************************** | and the second s |       |        |          |      |          |        |                |          |           |           |           |           |        |
| Monthly Charge                          | e                                                                                                                                                                                                                                                                                                                                                                                                                                                                                                                                                                                                                                                                                                                                                                                                                                                                                                                                                                                                                                                                                                                                                                                                                                                                                                                                                                                                                                                                                                                                                                                                                                                                                                                                                                                                                                                                                                                                                                                                                                                                                                                              | \$    | 20 60  | \$ 21 50 | \$   | 23 44 \$ | 25 54  | \$<br>27 84 \$ | 30 35 \$ | 33 08 \$  | 34 07 \$  | 35 10 \$  | 36 15 \$  | 37 23  |
| Volume Rate/1                           | ,000 Gal (2,001 to 14,000)                                                                                                                                                                                                                                                                                                                                                                                                                                                                                                                                                                                                                                                                                                                                                                                                                                                                                                                                                                                                                                                                                                                                                                                                                                                                                                                                                                                                                                                                                                                                                                                                                                                                                                                                                                                                                                                                                                                                                                                                                                                                                                     |       | 5 73   | 5 84     |      | 6 37     | 6 94   | 7 56           | 8 24     | 8 99      | 9 26      | 9 53      | 9 82      | 10 11  |
| 2 Kadistilli Si                         | dhaird Monthly but                                                                                                                                                                                                                                                                                                                                                                                                                                                                                                                                                                                                                                                                                                                                                                                                                                                                                                                                                                                                                                                                                                                                                                                                                                                                                                                                                                                                                                                                                                                                                                                                                                                                                                                                                                                                                                                                                                                                                                                                                                                                                                             | ,     | ,      |          |      |          |        |                |          |           |           |           |           |        |
| 5,000 W                                 | Total                                                                                                                                                                                                                                                                                                                                                                                                                                                                                                                                                                                                                                                                                                                                                                                                                                                                                                                                                                                                                                                                                                                                                                                                                                                                                                                                                                                                                                                                                                                                                                                                                                                                                                                                                                                                                                                                                                                                                                                                                                                                                                                          | \$    | 74 92  | \$ 77.35 | \$   | 82 01 \$ | 87 02  | \$<br>92 42 \$ | 98 22 \$ | 104 47 \$ | 107 16 \$ | 109 92 \$ | 112 76 \$ | 115 67 |
| 5,000 WW                                | Increase – \$                                                                                                                                                                                                                                                                                                                                                                                                                                                                                                                                                                                                                                                                                                                                                                                                                                                                                                                                                                                                                                                                                                                                                                                                                                                                                                                                                                                                                                                                                                                                                                                                                                                                                                                                                                                                                                                                                                                                                                                                                                                                                                                  |       |        | 2 43     | 3    | 4 66     | 5 01   | 5 39           | 5 80     | 6 25      | 2 69      | 2 76      | 2 84      | 2 91   |
|                                         | Increase – %                                                                                                                                                                                                                                                                                                                                                                                                                                                                                                                                                                                                                                                                                                                                                                                                                                                                                                                                                                                                                                                                                                                                                                                                                                                                                                                                                                                                                                                                                                                                                                                                                                                                                                                                                                                                                                                                                                                                                                                                                                                                                                                   |       |        | 3 29     | 6    | 6 0%     | 6 1%   | 6 2%           | 6 3%     | 6 4%      | 2 6%      | 2 6%      | 2 6%      | 2 6%   |
| 10,000 W                                | Total                                                                                                                                                                                                                                                                                                                                                                                                                                                                                                                                                                                                                                                                                                                                                                                                                                                                                                                                                                                                                                                                                                                                                                                                                                                                                                                                                                                                                                                                                                                                                                                                                                                                                                                                                                                                                                                                                                                                                                                                                                                                                                                          |       | 128 37 | 131 85   |      | 139 90   | 148 56 | 157 88         | 167 91   | 178 73    | 183 35    | 188 10    | 192 98    | 197 98 |
| 10,000 WW                               | Increase \$                                                                                                                                                                                                                                                                                                                                                                                                                                                                                                                                                                                                                                                                                                                                                                                                                                                                                                                                                                                                                                                                                                                                                                                                                                                                                                                                                                                                                                                                                                                                                                                                                                                                                                                                                                                                                                                                                                                                                                                                                                                                                                                    |       |        | 3 48     |      | 8 05     | 8 66   | 9 32           | 10 04    | 10 82     | 4 62      | 4 75      | 4 88      | 5 01   |
|                                         | Increase – %                                                                                                                                                                                                                                                                                                                                                                                                                                                                                                                                                                                                                                                                                                                                                                                                                                                                                                                                                                                                                                                                                                                                                                                                                                                                                                                                                                                                                                                                                                                                                                                                                                                                                                                                                                                                                                                                                                                                                                                                                                                                                                                   |       |        | 2 79     | 6    | 6 1%     | 6 2%   | 6 3%           | 6 4%     | 6 4%      | 2 6%      | 2 6%      | 2 6%      | 2 6%   |
| 20,000 W                                | Total                                                                                                                                                                                                                                                                                                                                                                                                                                                                                                                                                                                                                                                                                                                                                                                                                                                                                                                                                                                                                                                                                                                                                                                                                                                                                                                                                                                                                                                                                                                                                                                                                                                                                                                                                                                                                                                                                                                                                                                                                                                                                                                          |       | 225 69 | 231 81   |      | 244 26   | 257 58 | 271 83         | 287 10   | 303 47    | 310 95    | 318 62    | 326 49    | 334 56 |
| 14,000 WW                               | Increase \$                                                                                                                                                                                                                                                                                                                                                                                                                                                                                                                                                                                                                                                                                                                                                                                                                                                                                                                                                                                                                                                                                                                                                                                                                                                                                                                                                                                                                                                                                                                                                                                                                                                                                                                                                                                                                                                                                                                                                                                                                                                                                                                    |       |        | 6 12     | !    | 12 45    | 13 32  | 14 26          | 15 27    | 16 37     | 7 48      | 7 67      | 7 87      | 8 07   |
|                                         | Increase %                                                                                                                                                                                                                                                                                                                                                                                                                                                                                                                                                                                                                                                                                                                                                                                                                                                                                                                                                                                                                                                                                                                                                                                                                                                                                                                                                                                                                                                                                                                                                                                                                                                                                                                                                                                                                                                                                                                                                                                                                                                                                                                     |       |        | 2 79     | 6    | 5 4%     | 5 5%   | 5 5%           | 5 6%     | 5 7%      | 2 5%      | 2 5%      | 2 5%      | 2 5%   |
| 30,000 W                                | Total                                                                                                                                                                                                                                                                                                                                                                                                                                                                                                                                                                                                                                                                                                                                                                                                                                                                                                                                                                                                                                                                                                                                                                                                                                                                                                                                                                                                                                                                                                                                                                                                                                                                                                                                                                                                                                                                                                                                                                                                                                                                                                                          |       | 312 49 | 322 0    |      | 337 17   | 353 27 | 370 40         | 388 62   | 408 04    | 417 61    | 427 41    | 437 46    | 447 74 |
| 14,000 WW                               | Increase \$                                                                                                                                                                                                                                                                                                                                                                                                                                                                                                                                                                                                                                                                                                                                                                                                                                                                                                                                                                                                                                                                                                                                                                                                                                                                                                                                                                                                                                                                                                                                                                                                                                                                                                                                                                                                                                                                                                                                                                                                                                                                                                                    |       |        | 9 52     |      | 15 16    | 16 10  | 17 13          | 18 23    | 19 42     | 9 57      | 9 80      | 10 04     | 10 29  |
|                                         | Increase %                                                                                                                                                                                                                                                                                                                                                                                                                                                                                                                                                                                                                                                                                                                                                                                                                                                                                                                                                                                                                                                                                                                                                                                                                                                                                                                                                                                                                                                                                                                                                                                                                                                                                                                                                                                                                                                                                                                                                                                                                                                                                                                     |       |        | 3 09     | 6    | 4 7%     | 4 8%   | 4 8%           | 4 9%     | 5 0%      | 2 3%      | 2 3%      | 2 3%      | 2 4%   |