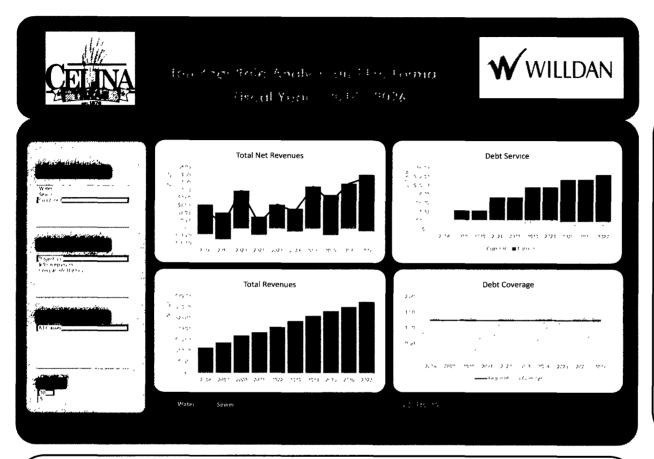

|   | Model Summary<br>Scenario:                                                   | 2018 11 14 Scenario 1  | - Stat | tus Quo                             |                                           |    |                                     |                                               |                                      |    |                                         |    |                                     |          |                                       |                                                |   |                                       |
|---|------------------------------------------------------------------------------|------------------------|--------|-------------------------------------|-------------------------------------------|----|-------------------------------------|-----------------------------------------------|--------------------------------------|----|-----------------------------------------|----|-------------------------------------|----------|---------------------------------------|------------------------------------------------|---|---------------------------------------|
| 3 | Fund Military, Provides and<br>Beginning Fund Balance                        | Experiess              | \$     | -                                   | \$<br>1,169,973                           | \$ | 1,471,738                           | \$<br>3,924,382 \$                            | 4,220,043                            | \$ | 5,782,045 \$                            | (  | 3,82 <b>9</b> ,738                  | 5 \$     | 9,628,590                             | \$<br>11,219,359 \$                            | 1 | 14,087,037                            |
|   | Revenues and Expenses Water Rate Revenues WW Rate Revenues Non-Rate Revenues |                        | \$     | 5,872,806<br>2,769,309<br>2,879,300 | \$<br>7,381,866<br>3,612.639<br>2,879,300 | \$ | 9,125,209<br>4,729,761<br>3,087,555 | \$<br>10,449,782 \$<br>5,731,544<br>2,334,034 | 11,846,288<br>6,875,726<br>2,334,973 | \$ | 13,293,007 \$<br>8,164,595<br>2,302,193 |    | 1,675,719<br>9,233,531<br>2,233,024 | 1        | 15,978,119<br>10,148,295<br>2,126,124 | \$<br>17,208,732 \$<br>11,036,873<br>1,981,705 | 1 | 18,534,125<br>12,003,266<br>2,046,516 |
|   | Total Revenues Operating Expenses                                            |                        |        | 7,303,713                           | 13,873,805<br>8,386,530                   |    | 16,942,525<br>9,284,294             | 18,515,359<br>10,032,283                      | 21,056,987<br>11,318,410             |    | 23,759,794<br>12,151,728                |    | 3,142,273<br>2,886,690              |          | 28,252,538<br>14,192,829              | 30,227,310<br>14,967,342                       |   | 32,583,908<br>15,793,934              |
|   | Net Revenues for Transfers,Ca                                                | pital Outlays and Debt |        | 4,217,702                           | 5,487,274                                 |    | 7,658,231                           | 8,483,076                                     | 9,738,577                            |    | 11,608,067                              | 13 | 3,255,584                           | 1        | 14,059,709                            | 15,259,968                                     | 1 | 6,789,973                             |
|   | Capital Outlays                                                              |                        |        | 299,734                             | 299,734                                   |    | 299,734                             | 299,734                                       | 299,734                              |    | 299,734                                 |    | 299,734                             |          | 299,734                               | 299,734                                        |   | 299,734                               |
|   | Current Debt Service Future Debt Service                                     |                        | _      | 2,220,995                           | <br>2,231,473<br>2,111,492                | _  | 2,235,266<br>2,111,492              | <br>2,231,036<br>5,080,779                    | 2,232,919<br>5,080,779               | _  | 2,229,482<br>7,390,223                  |    | 2,237,505<br>7,390,223              | <u> </u> | 1,919,346<br>9,501,716                | <br>1,923,253<br>9,501,716                     | 1 | 1,914,860<br>0,623,446                |
|   | Total Contingencies & Transf                                                 | iers                   |        | 2,220,995<br>527,000                | 4,342,966<br>542,810                      |    | 4,346,759<br>559,094                | 7.311,814<br>575.867                          | 7,313,698<br>593,143                 |    | 9,619,706<br>610,937                    | 9  | 629,266                             |          | 11,421,062<br>648,144                 | 11,424,969<br>667,588                          | 1 | 2,538,306<br>687,615                  |
|   | Total Cost of Service                                                        |                        |        | 10,351,442                          | 13,572,040                                |    | 14,489,881                          | 18,219,698                                    | 19,524,985                           |    | 22,682,105                              | 23 | 3,443,418                           |          | 26,561,769                            | 27,359,633                                     | 2 | 29,319,589                            |
|   | Net Netroriums Percent of COS                                                |                        |        | <b>1,165,973</b><br>11 3%           | <b>301,766</b><br>2 2%                    |    | <b>2,452,648</b><br>16 9%           | <b>296,460</b><br>1 6%                        | <b>1,532,662</b><br>7 8%             |    | <b>1,077,600</b><br>4 8%                | 1  | 11 59                               |          | 1, <b>440,776</b><br>6 4%             | <b>2,\$87,\$7\$</b><br>10 5%                   |   | 3,204,918<br>11 1%                    |
|   | Debt Coverage                                                                |                        |        | 1 90                                | 1 26                                      |    | 1 76                                | 1 16                                          | 1 33                                 |    | 1 21                                    |    | 1 38                                | 3        | 1 23                                  | 1 34                                           |   | 1 34                                  |
|   | Ending Water & Sewer Comb                                                    |                        |        | 1,169,973                           | 1,471,738                                 |    | 3,924,382                           | 4,220,043                                     | 5,752,045                            |    | 6,829,735                               | •  | ,528,590                            | )        | 11,219,359                            | 14,087,037                                     | 1 | 7,351,355                             |
|   | One Day Operating Expenditure  Days of Operating Expenditure                 |                        |        | 27,539<br><b>42</b>                 | 36,362<br><b>40</b>                       |    | 38,877<br><b>101</b>                | 49,096<br><b>86</b>                           | 52,672<br><b>109</b>                 |    | 61,322<br><b>111</b>                    |    | 63,407<br><b>150</b>                |          | 71,951<br><b>156</b>                  | 74,137<br><b>190</b>                           |   | 79,506<br><b>218</b>                  |
|   | Fund Balance Goal Days<br>Over (Short) of Requirement                        | 60                     |        | 1,652,335<br>(482,362)              | 2,181,749<br>(710,011)                    |    | 2,332,627<br>1,591,756              | 2,945,748<br>1,274,295                        | 3,160,315<br>2,591,730               |    | 3,679,294<br>3,150,441                  |    | 3,804,441<br>5,724,149              |          | 4,317,047<br>6,902,313                | 4,448,203<br>9,638,835                         |   | 4,770,387<br>2,580,968                |