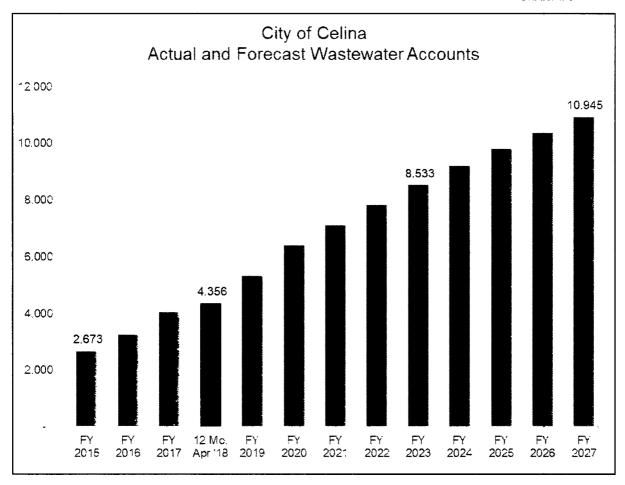

| CITY OF CELINA                         |
|----------------------------------------|
| WATER/WASTEWATER COST OF SERVICE MODEL |

1019 Model Summary Scenario: 2018 11 14 Scenario 1 -- Status Quo 5 Total Aucourha Water Accounts **Total Accounts** 5,090 6,228 7,482 8,318 9.155 9.974 10,754 11,476 12,117 12,795 New Accounts 1,138 1,253 836 837 819 781 721 641 677 Avg Annual Growth Rate 22 36% 20 12% 6 71% 5 59% 5 59% 11 18% 10 06% 8 94% 7 83% Wastewater Accounts 5,329 6,401 7,116 7,832 8,533 9,200 9,817 10,945 **Total Accounts** 4,356 10,366 New Accounts 973 1,072 715 716 700 668 617 549 579 Avg Annual Growth Rate 22 35% 20 12% 11 18% 10 06% 8 94% 7 82% 671% 5 59% 5 59% 6 AMMINISTRATION Water Volume 308,850,184 377,909,858 453,961,289 504.714.730 555,499,694 652,546,384 776,345,014 Residential 605,184,143 696,319,686 735.244.392 Residential Outside 100,247,428 122,663,003 147,347,983 163.821.671 180,305,592 196,432,305 211,805,269 226.013.326 238.647.612 251,988,163 Commercial 104,120,104 127,401,620 153,040,209 170,150,296 187,271,011 204,020,718 219,987,558 234,744,488 247,866,852 261,722,764 Commercial Outside 22,390,069 27,396,544 32,909,886 36,589,253 40,270,905 43,872,775 47,306,296 50,479,638 53,301,482 56,281,068 Other5 Other6 Other7 Other8 Other9 Other10 Total System 535,607,785 655,371,026 787,259,368 875,275,950 963,347,202 1,049,509,940 1,131,645,508 1,207,557,138 1,275,060,338 1,346,337,009 Wastewater Billing Units Residential 288,193,448 352,634,224 423,599,130 470,958,042 518,346,371 564,707,790 608,902,316 649,747,940 686,069,257 724,420,958 Residential Outside 76,000 76,000 76,000 76,000 76,000 76,000 76,000 76,000 76,000 76,000 Commercial 24,239,678 29,659,731 35,628,521 39,611,835 43,597,622 47,497,037 51,214,197 54,649,684 57,704,635 60.930.360 Commercial Outside 60,300 60,300 60,300 60,300 60,300 60,300 60,300 60,300 60,300 60,300 Other5 Other6 Other7 Other8 Other9 Other10 Total System 312,569,426 382,430,254 459,363,951 510,706,177 562.080.293 612.341.127 660.252.813 704.533.924 743,910,192 785,487,618