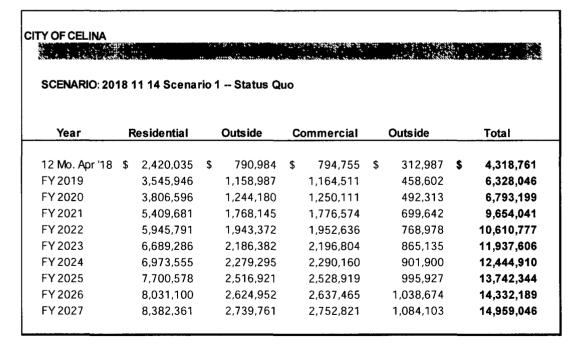

## CITY OF CELINA WATER/WASTEWATER COST OF SERVICE MODEL

Model Summary

Scenario: 2018 11 14 Scenario 1 -- Status Quo

2018