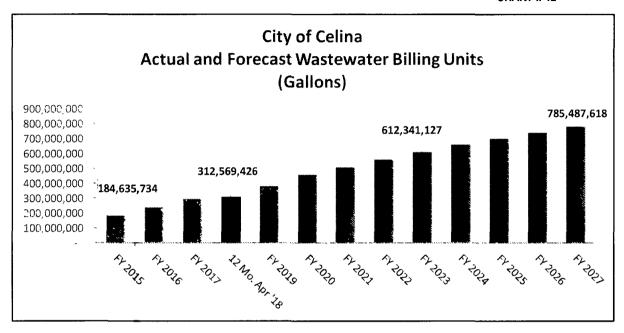

| CITY OF CELINA                         |
|----------------------------------------|
| WATER/WASTEWATER COST OF SERVICE MODEL |

1019 Model Summary Scenario: 2018 11 14 Scenario 1 -- Status Quo 5 Total Aucourha Water Accounts **Total Accounts** 5,090 6,228 7,482 8,318 9.155 9.974 10,754 11,476 12,117 12,795 New Accounts 1,138 1,253 836 837 819 781 721 641 677 Avg Annual Growth Rate 22 36% 20 12% 6 71% 5 59% 5 59% 11 18% 10 06% 8 94% 7 83% Wastewater Accounts 5,329 6,401 7,116 7,832 8,533 9,200 9,817 10,945 **Total Accounts** 4,356 10,366 New Accounts 973 1,072 715 716 700 668 617 549 579 Avg Annual Growth Rate 22 35% 20 12% 11 18% 10 06% 8 94% 7 82% 671% 5 59% 5 59% 6 AMMINISTRATION Water Volume 308,850,184 377,909,858 453,961,289 504.714.730 555,499,694 652,546,384 776,345,014 Residential 605,184,143 696,319,686 735.244.392 Residential Outside 100,247,428 122,663,003 147,347,983 163.821.671 180,305,592 196,432,305 211,805,269 226.013.326 238.647.612 251,988,163 Commercial 104,120,104 127,401,620 153,040,209 170,150,296 187,271,011 204,020,718 219,987,558 234,744,488 247,866,852 261,722,764 Commercial Outside 22,390,069 27,396,544 32,909,886 36,589,253 40,270,905 43,872,775 47,306,296 50,479,638 53,301,482 56,281,068 Other5 Other6 Other7 Other8 Other9 Other10 Total System 535,607,785 655,371,026 787,259,368 875,275,950 963,347,202 1,049,509,940 1,131,645,508 1,207,557,138 1,275,060,338 1,346,337,009 Wastewater Billing Units Residential 288,193,448 352,634,224 423,599,130 470,958,042 518,346,371 564,707,790 608,902,316 649,747,940 686,069,257 724,420,958 Residential Outside 76,000 76,000 76,000 76,000 76,000 76,000 76,000 76,000 76,000 76,000 Commercial 24,239,678 29,659,731 35,628,521 39,611,835 43,597,622 47,497,037 51,214,197 54,649,684 57,704,635 60.930.360 Commercial Outside 60,300 60,300 60,300 60,300 60,300 60,300 60,300 60,300 60,300 60,300 Other5 Other6 Other7 Other8 Other9 Other10 Total System 312,569,426 382,430,254 459,363,951 510,706,177 562.080.293 612.341.127 660.252.813 704.533.924 743,910,192 785,487,618