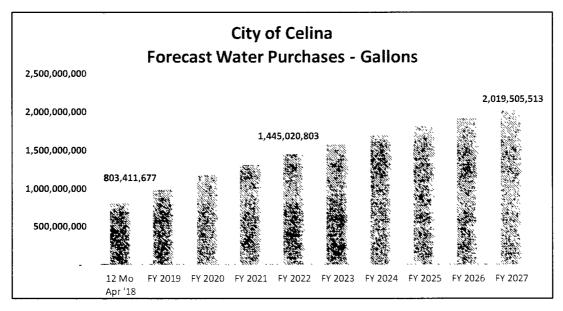

| CITY OF CELINA                         |
|----------------------------------------|
| WATER/WASTEWATER COST OF SERVICE MODEL |

1019 Model Summary Scenario: 2018 11 14 Scenario 1 -- Status Quo 5 Total Aucourha Water Accounts **Total Accounts** 5,090 6,228 7,482 8,318 9.155 9.974 10,754 11,476 12,117 12,795 New Accounts 1,138 1,253 836 837 819 781 721 641 677 Avg Annual Growth Rate 22 36% 20 12% 6 71% 5 59% 5 59% 11 18% 10 06% 8 94% 7 83% Wastewater Accounts 5,329 6,401 7,116 7,832 8,533 9,200 9,817 10,945 **Total Accounts** 4,356 10,366 New Accounts 973 1,072 715 716 700 668 617 549 579 Avg Annual Growth Rate 22 35% 20 12% 11 18% 10 06% 8 94% 7 82% 671% 5 59% 5 59% 6 AMMINISTRATION Water Volume 308,850,184 377,909,858 453,961,289 504.714.730 555,499,694 652,546,384 776,345,014 Residential 605,184,143 696,319,686 735.244.392 Residential Outside 100,247,428 122,663,003 147,347,983 163.821.671 180,305,592 196,432,305 211,805,269 226.013.326 238.647.612 251,988,163 Commercial 104,120,104 127,401,620 153,040,209 170,150,296 187,271,011 204,020,718 219,987,558 234,744,488 247,866,852 261,722,764 Commercial Outside 22,390,069 27,396,544 32,909,886 36,589,253 40,270,905 43,872,775 47,306,296 50,479,638 53,301,482 56,281,068 Other5 Other6 Other7 Other8 Other9 Other10 Total System 535,607,785 655,371,026 787,259,368 875,275,950 963,347,202 1,049,509,940 1,131,645,508 1,207,557,138 1,275,060,338 1,346,337,009 Wastewater Billing Units Residential 288,193,448 352,634,224 423,599,130 470,958,042 518,346,371 564,707,790 608,902,316 649,747,940 686,069,257 724,420,958 Residential Outside 76,000 76,000 76,000 76,000 76,000 76,000 76,000 76,000 76,000 76,000 Commercial 24,239,678 29,659,731 35,628,521 39,611,835 43,597,622 47,497,037 51,214,197 54,649,684 57,704,635 60.930.360 Commercial Outside 60,300 60,300 60,300 60,300 60,300 60,300 60,300 60,300 60,300 60,300 Other5 Other6 Other7 Other8 Other9 Other10 Total System 312,569,426 382,430,254 459,363,951 510,706,177 562.080.293 612.341.127 660.252.813 704.533.924 743,910,192 785,487,618