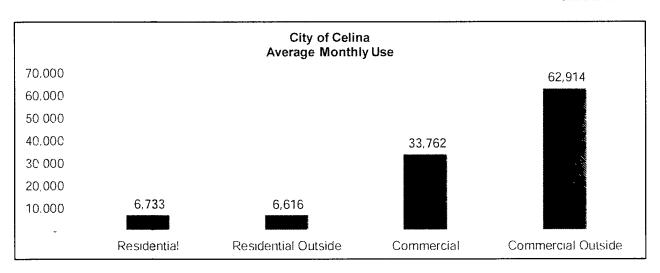

| CITY OF CELINA                         |
|----------------------------------------|
| WATER/WASTEWATER COST OF SERVICE MODEL |

1019 Model Summary Scenario: 2018 11 14 Scenario 1 -- Status Quo 5 Total Aucourha Water Accounts **Total Accounts** 5,090 6,228 7,482 8,318 9.155 9.974 10,754 11,476 12,117 12,795 New Accounts 1,138 1,253 836 837 819 781 721 641 677 Avg Annual Growth Rate 22 36% 20 12% 6 71% 5 59% 5 59% 11 18% 10 06% 8 94% 7 83% Wastewater Accounts 5,329 6,401 7,116 7,832 8,533 9,200 9,817 10,945 **Total Accounts** 4,356 10,366 New Accounts 973 1,072 715 716 700 668 617 549 579 Avg Annual Growth Rate 22 35% 20 12% 11 18% 10 06% 8 94% 7 82% 671% 5 59% 5 59% 6 AMMINISTRATION Water Volume 308,850,184 377,909,858 453,961,289 504.714.730 555,499,694 652,546,384 776,345,014 Residential 605,184,143 696,319,686 735.244.392 Residential Outside 100,247,428 122,663,003 147,347,983 163.821.671 180,305,592 196,432,305 211,805,269 226.013.326 238.647.612 251,988,163 Commercial 104,120,104 127,401,620 153,040,209 170,150,296 187,271,011 204,020,718 219,987,558 234,744,488 247,866,852 261,722,764 Commercial Outside 22,390,069 27,396,544 32,909,886 36,589,253 40,270,905 43,872,775 47,306,296 50,479,638 53,301,482 56,281,068 Other5 Other6 Other7 Other8 Other9 Other10 Total System 535,607,785 655,371,026 787,259,368 875,275,950 963,347,202 1,049,509,940 1,131,645,508 1,207,557,138 1,275,060,338 1,346,337,009 Wastewater Billing Units Residential 288,193,448 352,634,224 423,599,130 470,958,042 518,346,371 564,707,790 608,902,316 649,747,940 686,069,257 724,420,958 Residential Outside 76,000 76,000 76,000 76,000 76,000 76,000 76,000 76,000 76,000 76,000 Commercial 24,239,678 29,659,731 35,628,521 39,611,835 43,597,622 47,497,037 51,214,197 54,649,684 57,704,635 60.930.360 Commercial Outside 60,300 60,300 60,300 60,300 60,300 60,300 60,300 60,300 60,300 60,300 Other5 Other6 Other7 Other8 Other9 Other10 Total System 312,569,426 382,430,254 459,363,951 510,706,177 562.080.293 612.341.127 660.252.813 704.533.924 743,910,192 785,487,618