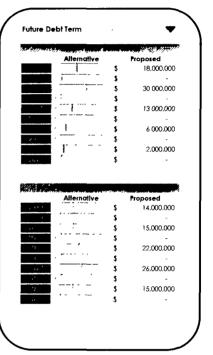

|   | Model Summary<br>Scenario:                                                   | 2018 11 14 Scenario 1  | - Stat | tus Quo                             |                                           |    |                                     |                                               |                                      |    |                                         |    |                                     |          |                                       |                                                |   |                                       |
|---|------------------------------------------------------------------------------|------------------------|--------|-------------------------------------|-------------------------------------------|----|-------------------------------------|-----------------------------------------------|--------------------------------------|----|-----------------------------------------|----|-------------------------------------|----------|---------------------------------------|------------------------------------------------|---|---------------------------------------|
| 3 | Fund Military, Provides and<br>Beginning Fund Balance                        | Experiess              | \$     | -                                   | \$<br>1,169,973                           | \$ | 1,471,738                           | \$<br>3,924,382 \$                            | 4,220,043                            | \$ | 5,782,045 \$                            | (  | 3,82 <b>9</b> ,738                  | 5 \$     | 9,628,590                             | \$<br>11,219,359 \$                            | 1 | 14,087,037                            |
|   | Revenues and Expenses Water Rate Revenues WW Rate Revenues Non-Rate Revenues |                        | \$     | 5,872,806<br>2,769,309<br>2,879,300 | \$<br>7,381,866<br>3,612.639<br>2,879,300 | \$ | 9,125,209<br>4,729,761<br>3,087,555 | \$<br>10,449,782 \$<br>5,731,544<br>2,334,034 | 11,846,288<br>6,875,726<br>2,334,973 | \$ | 13,293,007 \$<br>8,164,595<br>2,302,193 |    | 1,675,719<br>9,233,531<br>2,233,024 | 1        | 15,978,119<br>10,148,295<br>2,126,124 | \$<br>17,208,732 \$<br>11,036,873<br>1,981,705 | 1 | 18,534,125<br>12,003,266<br>2,046,516 |
|   | Total Revenues Operating Expenses                                            |                        |        | 7,303,713                           | 13,873,805<br>8,386,530                   |    | 16,942,525<br>9,284,294             | 18,515,359<br>10,032,283                      | 21,056,987<br>11,318,410             |    | 23,759,794<br>12,151,728                |    | 3,142,273<br>2,886,690              |          | 28,252,538<br>14,192,829              | 30,227,310<br>14,967,342                       |   | 32,583,908<br>15,793,934              |
|   | Net Revenues for Transfers,Ca                                                | pital Outlays and Debt |        | 4,217,702                           | 5,487,274                                 |    | 7,658,231                           | 8,483,076                                     | 9,738,577                            |    | 11,608,067                              | 13 | 3,255,584                           | 1        | 14,059,709                            | 15,259,968                                     | 1 | 6,789,973                             |
|   | Capital Outlays                                                              |                        |        | 299,734                             | 299,734                                   |    | 299,734                             | 299,734                                       | 299,734                              |    | 299,734                                 |    | 299,734                             |          | 299,734                               | 299,734                                        |   | 299,734                               |
|   | Current Debt Service Future Debt Service                                     |                        | _      | 2,220,995                           | <br>2,231,473<br>2,111,492                | _  | 2,235,266<br>2,111,492              | <br>2,231,036<br>5,080,779                    | 2,232,919<br>5,080,779               | _  | 2,229,482<br>7,390,223                  |    | 2,237,505<br>7,390,223              | <u> </u> | 1,919,346<br>9,501,716                | <br>1,923,253<br>9,501,716                     | 1 | 1,914,860<br>0,623,446                |
|   | Total Contingencies & Transf                                                 | iers                   |        | 2,220,995<br>527,000                | 4,342,966<br>542,810                      |    | 4,346,759<br>559,094                | 7.311,814<br>575.867                          | 7,313,698<br>593,143                 |    | 9,619,706<br>610,937                    | 9  | 629,266                             |          | 11,421,062<br>648,144                 | 11,424,969<br>667,588                          | 1 | 2,538,306<br>687,615                  |
|   | Total Cost of Service                                                        |                        |        | 10,351,442                          | 13,572,040                                |    | 14,489,881                          | 18,219,698                                    | 19,524,985                           |    | 22,682,105                              | 23 | 3,443,418                           |          | 26,561,769                            | 27,359,633                                     | 2 | 29,319,589                            |
|   | Net Netroriums Percent of COS                                                |                        |        | <b>1,165,973</b><br>11 3%           | <b>301,766</b><br>2 2%                    |    | <b>2,452,648</b><br>16 9%           | <b>296,460</b><br>1 6%                        | <b>1,532,662</b><br>7 8%             |    | <b>1,077,600</b><br>4 8%                | 1  | 11 59                               |          | 1, <b>440,776</b><br>6 4%             | <b>2,\$87,\$7\$</b><br>10 5%                   |   | 3,204,918<br>11 1%                    |
|   | Debt Coverage                                                                |                        |        | 1 90                                | 1 26                                      |    | 1 76                                | 1 16                                          | 1 33                                 |    | 1 21                                    |    | 1 38                                | 3        | 1 23                                  | 1 34                                           |   | 1 34                                  |
|   | Ending Water & Sewer Comb                                                    |                        |        | 1,169,973                           | 1,471,738                                 |    | 3,924,382                           | 4,220,043                                     | 5,752,045                            |    | 6,829,735                               | •  | ,528,590                            | )        | 11,219,359                            | 14,087,037                                     | 1 | 7,351,355                             |
|   | One Day Operating Expenditure  Days of Operating Expenditure                 |                        |        | 27,539<br><b>42</b>                 | 36,362<br><b>40</b>                       |    | 38,877<br><b>101</b>                | 49,096<br><b>86</b>                           | 52,672<br><b>109</b>                 |    | 61,322<br><b>111</b>                    |    | 63,407<br><b>150</b>                |          | 71,951<br><b>156</b>                  | 74,137<br><b>190</b>                           |   | 79,506<br><b>218</b>                  |
|   | Fund Balance Goal Days<br>Over (Short) of Requirement                        | 60                     |        | 1,652,335<br>(482,362)              | 2,181,749<br>(710,011)                    |    | 2,332,627<br>1,591,756              | 2,945,748<br>1,274,295                        | 3,160,315<br>2,591,730               |    | 3,679,294<br>3,150,441                  |    | 3,804,441<br>5,724,149              |          | 4,317,047<br>6,902,313                | 4,448,203<br>9,638,835                         |   | 4,770,387<br>2,580,968                |