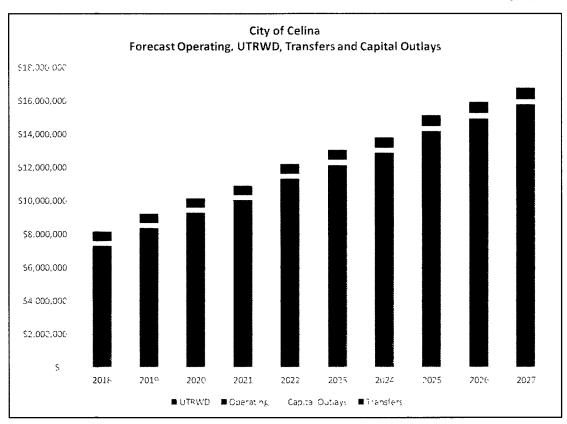

34                             |     | 629,266            |                                         | 13,815,689               |
| 2024         |         | 4,413,645              |               |            |      | 299,734                             |     | 648,144            |                                         |                          |
|              |         | 4,586,644              |               | 9,606,185  |      |                                     |     |                    |                                         | 15,140,706               |
| 2026<br>2027 |         | 4,762,838<br>4,947,097 | 1             | 0,204,505  |      | 299,734                             |     | 667,588<br>687,615 |                                         | 15,934,664<br>16,781,284 |







## **Upper Trinity Regional Water District (UTRWD)**

As stated above, a primary component of the City's operating budget is its contractual agreement for treated water service from UTRWD. The project team obtained recent correspondence from UTRWD regarding their preliminary forecasts of the future cost of service. Each year UTRWD updates its forecast of operating and capital expenses, with new rates adopted by the UTRWD Board of Directors in September. UTRWD's preliminary forecast reveals an expected graduated series of rate increases over the next several years as it builds additional infrastructure, develops additional water sources, and expands its operations. These actions will require that the District incur sizable capital outlays and new bond issues which will be factored into th