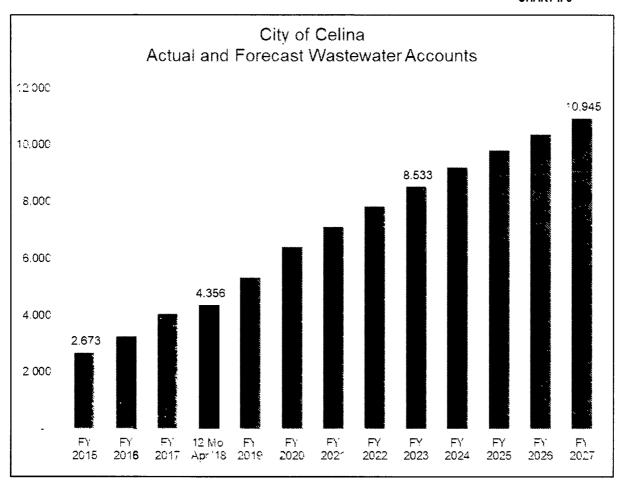

| 5     |





# **Historical and Forecast Water Consumption**

Total water system consumption data was analyzed over the same period as customer data. The project team prepared a ten-year forecast of water usage based on the same principles on which customer accounts were projected.

**Chart II-6** presents test year water consumption by defined customer class. Residential presents the highest percentage of usage (approximately 58%), but the City's outside residential and commercial class accounts make up approximately 40% (19% each) of the total gallons sold.

**Chart II-7** presents the average monthly consumption by customer class in the Test Year. Residential customers' water usage averages approximately 6,700 gallons per month.







**Table II-8** and **Chart II-9** which present consumption by