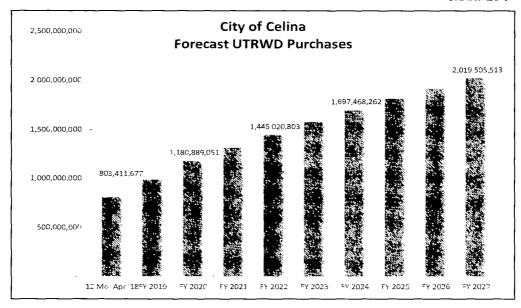

| 219,987,558     | 47,306,296        | 1,131,645,50  |
| FY 2025         | 696,319,686                               | 226,013,326  | 234,744,488     | 50,479,638        | 1,207,557,13  |
| FY <b>20</b> 26 | 735,244,392                               | 238,647,612  | 247,866,852     | 53,301,482        | 1,275,060,33  |
| FY 2027         | 776.345.014                               | 251,988,163  | 261,722,764     | 56,281,068        | 1,346,337,009 |

Chart ES-5 presents forecast increase in water purchases (gallons) from UTRWD for the period FY 2019 through FY 2027. The chart reveals that under current circumstances, and assuming no changes to the current UTRWD contractual methodology, the City water purchases are forecast to increase significantly over the next decade.

**CHART ES-5** 





#### **Net Revenue Requirement**

**Table ES-6** presents the City's forecast Net Revenue Requirement for the ten-year period FY 2018 through FY 2027. Details behind these calculations can be found in the rate model contained in **Appendix A**. This forecast is based on the following set of assumptions:

- Most operating costs are expected to increase at an annual rate of 3%, which is approximately equivalent to the rate of inflation.
- Certain expenses will increase at above-inflation rates, to reflect the rapid rate of increase of these costs. These expenses include chemicals, workers' compensation, Medicare and insurance.
- The City of Celina staff provided guidance on inflation factors used in their budgetary forecasts and these same factors were then applied within the rate model.