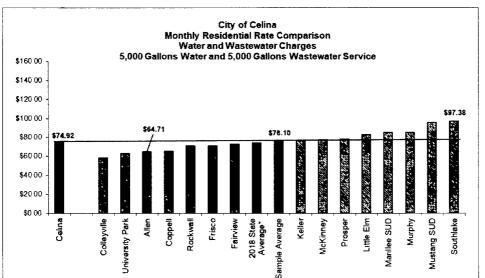

ehold.

The rate data is based on published rates and ordinances posted by each municipality on their website. These rates do not include sales tax, activation or other charges beyond the basic minimum and volume charges.

The following points are notable:

- Among residential accounts Celina's charges for monthly water and wastewater service is in the mid-range of water system charges in the Dallas-Fort Worth metroplex.
- For 5,000 gallons of water and wastewater usage, Celina's residential charges are approximately \$1 below the state average.
- It should be noted that according to US governmental statistics, as many as 30% of water and wastewater
  utilities charge rates that do not cover their costs. So if a utility has low rates, this does not necessarily
  translate into low costs.



CHART I-2

**TABLE I-3** 

|                     | V  | Vate r         | Was | tewater        | Total |                |  |  |
|---------------------|----|----------------|-----|----------------|-------|----------------|--|--|
| Celina              | \$ | 37.13          | \$  | 37.79          | \$    | 74.92          |  |  |
| Allen               |    | 31.97          |     | 32.74          |       | 64.71          |  |  |
| Frisco              |    | 29.21          |     | 41.52          |       | 70.73          |  |  |
| Mustang SUD         |    | 44.05          |     | 51.60          |       | 95.65          |  |  |
| Prosper             |    | 31.90          |     | 46.12          |       | 78.02          |  |  |
| Colleyville         |    | 33.06          |     | 25.27          |