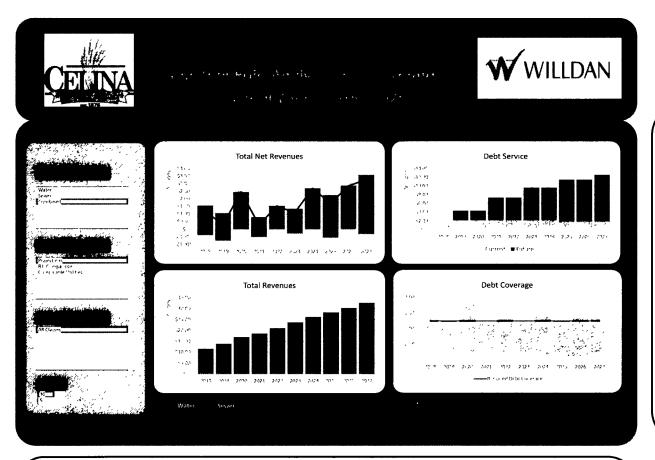

reater than) forecast.
- Capital improvement plan funding costs increase significantly due to the rising cost of materials or other factors.
- An unforeseen event impacts the City, such as an extended recession, natural catastrophe or terrorist attack.
- Significant and long-lasting changes in weather patterns.
- Increases, decreases or changes in interest rates, coverage requirements, or reserve requirements for longterm debt.
- The City of Celina budget levels or priorities change significantly from those forecast in this study.

It should be noted that none of these events are foreseen by the project team or the City at this time.

If any of these events occur, the City may be compelled to consider further adjustments to its water and wastewater rates.





Appendix A

Date 10/26/2018







|