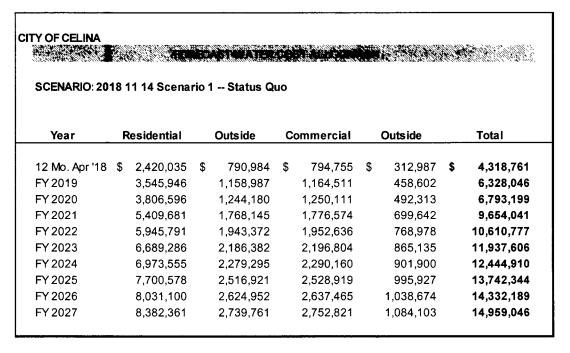

us Quo 2018 Revenue **Function** Requirement Percent \$ 2,782,775 Base 64.43% Maximum Day 1,391,387 32.22% Customer 144,599 3.35% 4,318,761 100.0% Total

TABLE III-12



### **Water Utility Cost Allocation**

Allocation of costs by service characteristic to customer classes is based on the proportionate use levels of each characteristic by each class. The total water utility costs by customer class for the test year are summarized in **Table III-13** and for the ten-year forecast period in **Table III-14**.

CITY OF CELINA SCENARIO: 2018 11 14 Scenario 1 -- Status Quo 2018 Revenue **Function** Requirement Percent \$ 2,420,035 56.0% Residential Residential Outside 790,984 18.3% Commercial 794,755 18.4% Commercial Outside 312,987 7.2% 4,318,761 100.0% Total

TABLE III-13

**TABLE III-14** 





### **Wastewater Utility Cost Functionalization and Classification**

Wastewater system costs are allocated to the following functions:

Treatment -- Volume -- the costs associated with treating wastewater volume discharges

Collection – the lines that transport wastewater from customers' properties to the wastewater treatment plant

Administration – miscellaneous overhead and other non-operating costs

Customer Billing – the processes involved in billing and other services to customers

As was the case for the water system, wastewater utility operating budget line item expenses are allocated individually to functions. The results of the allocation process are presented on **Table III-15**. As with the water utility, these percentages are not forecast to change significantly during the