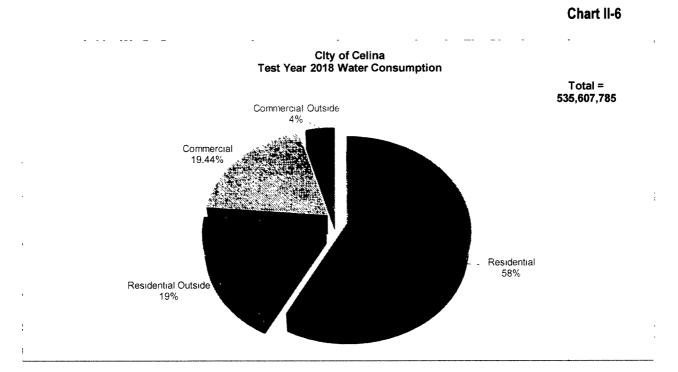

| 5     |





# **Historical and Forecast Water Consumption**

Total water system consumption data was analyzed over the same period as customer data. The project team prepared a ten-year forecast of water usage based on the same principles on which customer accounts were projected.

**Chart II-6** presents test year water consumption by defined customer class. Residential presents the highest percentage of usage (approximately 58%), but the City's outside residential and commercial class accounts make up approximately 40% (19% each) of the total gallons sold.

**Chart II-7** presents the average monthly consumption by customer class in the Test Year. Residential customers' water usage averages approximately 6,700 gallons per month.







**Table II-8** and **Chart II-9** which present consumption by rate classification for the City for the past three fiscal years and the forecast growth over the next ten years.



**TABLE II-8** 

|                 | FC                                                                                                                                                                                                                                | RECAST BILLI