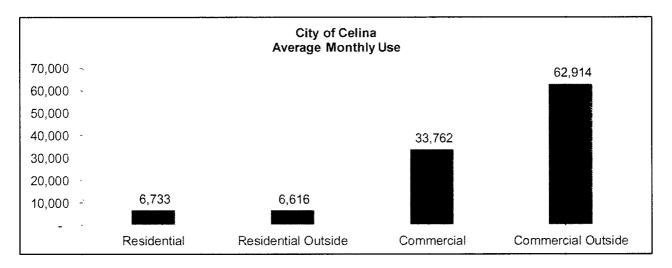

| 5     |





# **Historical and Forecast Water Consumption**

Total water system consumption data was analyzed over the same period as customer data. The project team prepared a ten-year forecast of water usage based on the same principles on which customer accounts were projected.

**Chart II-6** presents test year water consumption by defined customer class. Residential presents the highest percentage of usage (approximately 58%), but the City's outside residential and commercial class accounts make up approximately 40% (19% each) of the total gallons sold.

**Chart II-7** presents the average monthly consumption by customer class in the Test Year. Residential customers' water usage averages approximately 6,700 gallons per month.







**Table II-8** and **Chart II-9** which present consumption by rate classification for the City for the past three fiscal years and the forecast growth over the next ten years.



**TABLE II-8** 

|                 | FC                                                                                                                                                                                                                                | RECAST BILLI