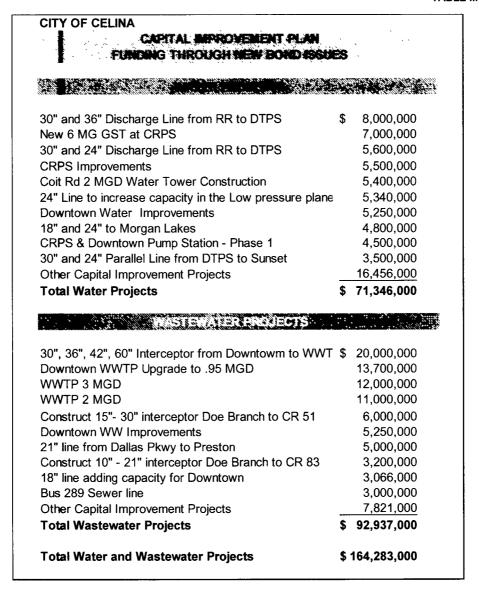

es estimates for infrastructure capital improvements for the ten-year (2018 – 2027) rate study financial planning period. This plan includes an aggressive list of projects required to meet utility service needs for communities like Celina with high growth forecasts in number of accounts and water/wastewater demands. The water CIP includes storage, pumps and distribution lines expansion, repairs and upgrades. The wastewater CIP includes wastewater treatment and collection system expansion and upgrades to infrastructure. In developing a ten-year financial forecast, the project team used the totals provided by the City to determine an overall estimate for capital spending needs for the decade. This total CIP for the next ten years is \$164 million, presented in **Table III-7**.

TABLE III-7





### **Existing and Forecast Debt Service**

**Table III-8** presents current and forecast debt service for the water and wastewater utility. At present the water and wastewater utility has ten bond issues outstanding with principal totaling over \$28 million. The outstanding bond principal is for debt that was issued between 2004 and 2017. This debt is a combination of Certificates of Obligation (CO) and General Obligation (GO) bonds.

In 2018 the City intends to issue an additional \$32 million of debt to pay for CIP projects. The City expects to issue another \$129 million in debt over the next decade to finance the balance of the water and wastewater CIP. These assumptions are consistent with City staff's desires and with the City's intention to fund all capital improvements through