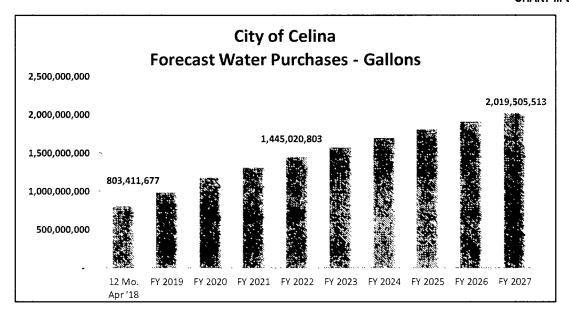

project team estimated that wastewater rates will increase annually by 3% for inflation. **Chart III-5** presents the forecast percent increases in UTRWD's water and wastewater charges paid by Celina for



the next decade. Importantly, these increases do not just reflect cost increases by NTMWD; they also incorporate Celina's forecast growth in demand. It should also be noted that Celina's contract water demand is assumed to increase by 1.0 MGD in 2019, 2022, and 2025.

**CHART III-5** 



The forecast water purchases from UTRWD are presented in **Chart III-6**. Based on current account growth estimates, water purchases from UTRWD are expected to increase from approximately 800 million gallons in the year ending April 2018 to over 2 billion in fiscal year ending 2027.

**CHART III-6** 





# **Capital Improvement Plan**

The City has developed a comprehensive capital improvement plan ("CIP") for its water and wastewater system. The plan includes estimates for infrastructure capital improvements for the ten-year (2018 – 2027) rate study financial planning period. This plan includes an aggressive list of projects required to meet utility service needs for communities like Celina with high growth forecasts in number of accounts and water/wastewater demands. The water CIP includes storage, pumps and distribution lines expansion, repairs and upgrades. The wastewater CIP includes wastewater treatment and collection system expansion and upgrades to infrastructure. In developing a ten-year financial forecast, the project team used the totals provided by the City to determine an