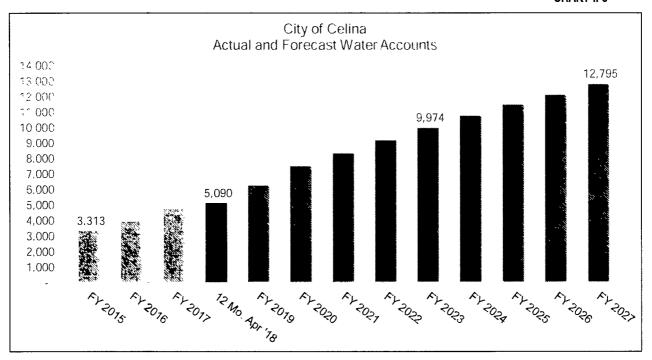

| 581                                   | 195                 | 39          | 4                     | 819    |  |  |  |
| Y 2024                                                                                      | 554                                   | 186                 | 37          | 4                     | 781    |  |  |  |
| Y 2025                                                                                      | 512                                   | 172                 | 34          | 4                     | 721    |  |  |  |
| FY 2026                                                                                     | 455                                   | 153                 | 30          | 3                     | 641    |  |  |  |





**Table II-4** and **Chart II-5** present wastewater accounts and classifications for the City for the past three fiscal years and the forecast growth over the next ten years. The tables reveal that the City's total wastewater accounts of **4,356** in FY 2018 are forecast to increase to **10,945** by FY 2027.





**TABLE II-4** 

|                |              | ORECAST TOTAL                      |            | The state of the s |       |
|----------------|--------------|------------------------------------|------------|-----------------------------------------------------------------------------------------------------------------------------------------------------------------------------------------------------------------------------------------------------------------------------