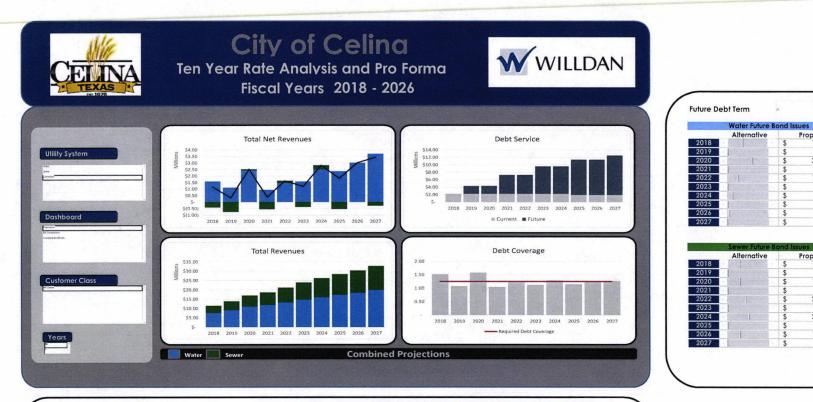

Sponsor: Jason Laumer, City Manager

-

Proposed 18,000,000

30,000,000

13,000,000

6,000,000

2,000,000

14,000,000

15,000,000

22,000,000

26,000,000

15,000,000

-

Proposed

| Meter Charae         |                 | 0.00%                                                                                                                                                                                                                                                                                                                                                                                                                                                                                                                                                                                                                                                                                               | 3.00%         | 3.00%                                | 3.00%         | 3.00%                     | 3.00%                 | 2.00%              | 2.00%                 | 2.00%                 | 2.00%               |
|----------------------|-----------------|-----------------------------------------------------------------------------------------------------------------------------------------------------------------------------------------------------------------------------------------------------------------------------------------------------------------------------------------------------------------------------------------------------------------------------------------------------------------------------------------------------------------------------------------------------------------------------------------------------------------------------------------------------------------------------------------------------|---------------|--------------------------------------|---------------|---------------------------|-----------------------|--------------------|-----------------------|-----------------------|---------------------|
|                      |                 |                                                                                                                                                                                                                                                                                                                                                                                                                                                                                                                                                                                                                                                                                                     |               |                                      | <b>•</b>      | nite de antides de        |                       |                    |                       |                       |                     |
|                      |                 |                                                                                                                                                                                                                                                                                                                                                                                                                                                                                                                                                                                                                                                                                                     | -             | -                                    | -             | -                         | -                     | •                  |                       | -                     | -                   |
| Volume Charge        |                 | 0.00%                                                                                                                                                                                                                                                                                                                                                                                                                                                                                                                                                                                                                                                                                               | 3.00%         | 3.00%                                | 3.00%         | 3.00%                     | 3.00%                 | 2.00%              | 2.00%                 | 2.00%                 | 2.00%               |
|                      |                 | California Contractor                                                                                                                                                                                                                                                                                                                                                                                                                                                                                                                                                                                                                                                                               |               | 1.50 · 10.50 · 10                    |               | •                         | State State State     |                    |                       | else total a          | 1.1.                |
|                      |                 |                                                                                                                                                                                                                                                                                                                                                                                                                                                                                                                                                                                                                                                                                                     |               |                                      |               | Content of the            | And the state of the  | -                  | •                     | 100 C                 |                     |
|                      |                 | 42                                                                                                                                                                                                                                                                                                                                                                                                                                                                                                                                                                                                                                                                                                  | 42            | 104                                  | 90            | 115                       | 119                   | 159                | 166                   | 202                   | 232                 |
| wer Rate Adjustments |                 |                                                                                                                                                                                                                                                                                                                                                                                                                                                                                                                                                                                                                                                                                                     |               |                                      |               |                           |                       | 3                  | 3                     | 3                     | 3                   |
| Base Charge          |                 | 0.00%                                                                                                                                                                                                                                                                                                                                                                                                                                                                                                                                                                                                                                                                                               | 9.00%         | 9.00%                                | 9.00%         | 9.00%                     | 9.00%                 | 3.00%              | 3.00%                 | 3.00%                 | 3.00%               |
|                      |                 |                                                                                                                                                                                                                                                                                                                                                                                                                                                                                                                                                                                                                                                                                                     |               |                                      |               | •                         |                       | :                  |                       |                       | 1000                |
| Volume Charge        | Residential     | 0.00%                                                                                                                                                                                                                                                                                                                                                                                                                                                                                                                                                                                                                                                                                               | 9.00%         | 9.00%                                | 9.00%         | 9.00%                     | 9.00%                 | 3.00%              | 3.00%                 | 3.00%                 | 3.00%               |
|                      |                 | No. of Contraction of Contraction                                                                                                                                                                                                                                                                                                                                                                                                                                                                                                                                                                                                                                                                   | S Charleson I |                                      |               | Constant Street of Street |                       |                    | A                     |                       | 1995 A. 1995        |
|                      |                 | NONE TOWNS                                                                                                                                                                                                                                                                                                                                                                                                                                                                                                                                                                                                                                                                                          |               |                                      | •             | Enterine Parlante -       |                       | •                  | North States          | est su 🕈 instantio    | •                   |
|                      | Non-Residential | 0.00%                                                                                                                                                                                                                                                                                                                                                                                                                                                                                                                                                                                                                                                                                               | 9.00%         | 9.00%                                | 9.00%         | 9.00%                     | 9.00%                 | 3.00%              | 3.00%                 | 3.00%                 | 3.00%               |
|                      |                 | and the second se | Sector Sector | Station of the local distance of the | State State 1 | The second second second  | and the second second | Constraints of the | and the second second | Street and Street and | ALC: NOT THE OWNER. |
|                      |                 |                                                                                                                                                                                                                                                                                                                                                                                                                                                                                                                                                                                                                                                                                                     |               |                                      |               |                           |                       |                    |                       |                       |                     |

2019 11 12 Celina Rate Model City Rate Plan 3 Yr

|                                                          | CITY OF CELINA<br>WATER/WASTEWATER COST OF SERVICE MODEL |        |                   |                   |                     |                     |                     |  |
|----------------------------------------------------------|----------------------------------------------------------|--------|-------------------|-------------------|---------------------|---------------------|---------------------|--|
|                                                          |                                                          |        | Prior             | Current           | Effective<br>Jan-19 | Effective<br>Jan-20 | Effective<br>Jan-21 |  |
| City Rate Plan Three Year S<br>Scen: 2019 11 06 Scenario |                                                          | ,<br>k |                   |                   |                     |                     |                     |  |
| Water Monthly Rates and Charges                          |                                                          |        |                   |                   |                     |                     |                     |  |
| CITY Water Rate and Charges                              |                                                          |        |                   |                   |                     |                     |                     |  |
| 1 Residential Inside                                     |                                                          |        |                   |                   |                     |                     |                     |  |
| Monthly Minimum Charge                                   |                                                          |        | 1.4               |                   |                     |                     |                     |  |
|                                                          | 3/4"<br>1"                                               | \$     | 22.25 \$<br>38.93 | 23.15 \$<br>38.93 | 23.84 \$<br>40.10   | 24.56 \$<br>41.30   | 25.30               |  |
|                                                          | 1 1/2"                                                   |        | 77.87             | 38.93             | 80.21               | 41.30<br>82.61      | 42.54<br>85.09      |  |
|                                                          | 2"                                                       |        | 124.59            | 124.59            | 128.33              | 132.18              | 136.14              |  |
| Volume Rate/1,000 Gal                                    |                                                          |        |                   |                   |                     |                     |                     |  |
| 2,001                                                    | 10,000                                                   |        | 4.96              | 5.06              | 5.21                | 5.37                | 5.53                |  |
| 10,001<br>20,001                                         | 20,000<br>30,000                                         |        | 7.44<br>8.68      | 7.66<br>9.02      | 7.89<br>9.29        | 8.13<br>9.57        | 8.37<br>9.86        |  |
| 30,001                                                   | Above                                                    |        | 12.40             | 13.02             | 13.41               | 13.81               | 9.86                |  |
| 01 Residential Outside                                   |                                                          |        |                   |                   |                     |                     |                     |  |
| Monthly Minimum Charge                                   |                                                          |        |                   |                   |                     |                     |                     |  |
|                                                          | 3/4"                                                     |        | 33.38             | 34.72             | 35.77               | 36.84               | 37.95               |  |
|                                                          | 1"<br>1 1/2"                                             |        | 58.40<br>116.81   | 58.40<br>116.81   | 60.15<br>120.31     | 61.95               | 63.81               |  |
|                                                          | 2"                                                       |        | 186.89            | 186.89            | 192.50              | 123.92<br>198.27    | 127.64<br>204.21    |  |
| Volume Rate/1,000 Gal                                    |                                                          |        |                   |                   |                     |                     |                     |  |
| 2,001                                                    | 10,000                                                   |        | 7.44              | 7.59              | 7.82                | 8.05                | 8.29                |  |
| 10,001                                                   | 20,000                                                   |        | 11.16             | 11.49             | 11.84               | 12.19               | 12.56               |  |
| 20,001<br>30,001                                         | 30,000<br>Above                                          |        | 13.02<br>18.60    | 13.53<br>19.53    | 13.94<br>20.12      | 14.35<br>20.72      | 14.78<br>21.34      |  |