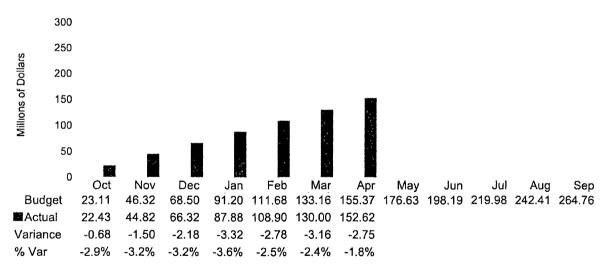

## Requirement Highlights

Total requirements for the fiscal year were \$348.08 million, \$6.35 million (1.8%) less than the allotment to date.

The following uses are below projections:

- Program operating requirements totaled \$114.87 million (5.3% below)
- Other requirements totaled \$12.11 million (0.4% below)
- Debt service requirements totaled \$132.86 million (0.6% below)

The following use was consistent with projections:

• Transfers out to Capital Improvement Projects, the General Fund, and Other Uses totaled \$88.24 million

Other Req.

There were lower than projected expenditures in all Program Requirement areas, resulting in \$6.4 million or 5.3% lower than budget allotment.

Pages 17 and 18 provide details on variances in spending by program area and object code.

Total Requirements of \$50.83 million for the month were \$0.32 million, or 0.6% lower than the budget allotment.