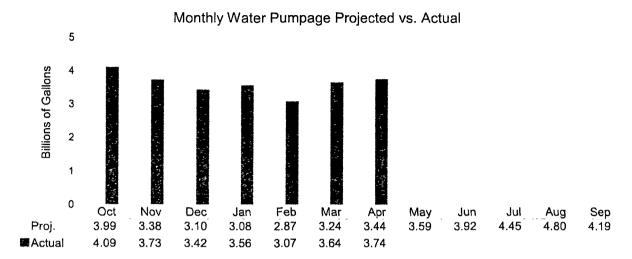

ount of 18.33 inches. Generally, as rainfall increases significantly, water pumpage decreases and wastewater influent increases due to inflow and infiltration. Conversely, as rainfall decreases significantly, water pumpage increases and wastewater influent decreases.

Monthly Average Maximum and Minimum Temperatures Observed vs. Normal



National Weather Service data collected at Austin - Camp Mabry compared to 30-year averages

April's average high temperature was below normal levels by 0.2 degrees and the average low was above normal levels by 3.3 degrees. Over the fiscal year, temperatures have been near historical averages.

The Highland Lakes' two water storage reservoirs, Travis and Buchanan, are at a combined 83% of capacity.

# Water Pumpage and Wastewater Influent Flow by Month



Pumpage during April 2018 averaged 124.71 MGD for a total of 3.74 BG for the month. This compares to a daily average of 119.15 MGD for this fiscal year, and a daily average of 137.71 MGD for fiscal year 2016-17.



Influent during April 2018 averaged 102.55 MGD for a total of 3.08 BG for the month. This compares to a daily average of 98.84 MGD for this fiscal year and an average of 93.32 MGD for fiscal year 2016-17.

# **Billed Water Consumption**

Monthly Billed Consumption Projected vs. Actual



April 2018's billed water consumption totaled 3.17 BG, 0.10 BG (3.3%) greater than projected for the month. Year-to-date, billed water consumption of 21.62 BG is 0.07 BG (0.4%) lower than projected.

<sup>(1)</sup> Please note that a restatement has been made to the actual consumption data to