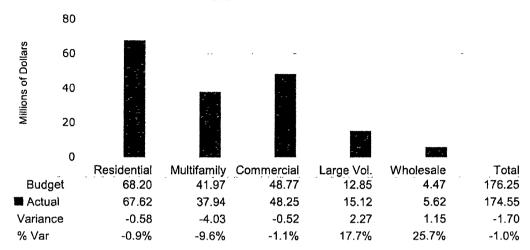

Revenue - Budget vs. Actual Year-to-Date in Millions

Water service revenue exceeded projections in the Wholesale and Large Volume classes by 24.4% and 19.1%, respectively. Other classes fell below projections.