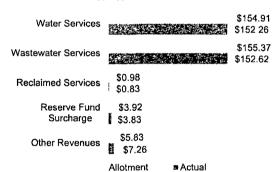

|                                  | YTD<br>Allotment | YTD<br>Actual | Differ-<br>ence | Revenue & Requirements Summary Year-to-Date in Millions |                                                                                                                                                                                                                                                                                                                                                                                                                                                                                                                                                                                                                                                                                                                                                                                                                                                                                                                                                                                                                                                                                                                                                                                                                                                                                                                                                                                                                                                                                                                                                                                                                                                                                                                                                                                                                                                                                                                                                                                                                                                                                                                                |  |  |  |
|----------------------------------|------------------|---------------|-----------------|---------------------------------------------------------|--------------------------------------------------------------------------------------------------------------------------------------------------------------------------------------------------------------------------------------------------------------------------------------------------------------------------------------------------------------------------------------------------------------------------------------------------------------------------------------------------------------------------------------------------------------------------------------------------------------------------------------------------------------------------------------------------------------------------------------------------------------------------------------------------------------------------------------------------------------------------------------------------------------------------------------------------------------------------------------------------------------------------------------------------------------------------------------------------------------------------------------------------------------------------------------------------------------------------------------------------------------------------------------------------------------------------------------------------------------------------------------------------------------------------------------------------------------------------------------------------------------------------------------------------------------------------------------------------------------------------------------------------------------------------------------------------------------------------------------------------------------------------------------------------------------------------------------------------------------------------------------------------------------------------------------------------------------------------------------------------------------------------------------------------------------------------------------------------------------------------------|--|--|--|
| Beginning Balance                | 200.25           | 214.76        | 14.51           |                                                         |                                                                                                                                                                                                                                                                                                                                                                                                                                                                                                                                                                                                                                                                                                                                                                                                                                                                                                                                                                                                                                                                                                                                                                                                                                                                                                                                                                                                                                                                                                                                                                                                                                                                                                                                                                                                                                                                                                                                                                                                                                                                                                                                |  |  |  |
| Water Services                   | 154.91           | 152.26        | (2.65)          | Total Revenues &<br>Transfers                           | \$327.20                                                                                                                                                                                                                                                                                                                                                                                                                                                                                                                                                                                                                                                                                                                                                                                                                                                                                                                                                                                                                                                                                                                                                                                                                                                                                                                                                                                                                                                                                                                                                                                                                                                                                                                                                                                                                                                                                                                                                                                                                                                                                                                       |  |  |  |
| Wastewater Services              | 155.37           | 152.62        | (2.75)          | 7141161676                                              | \$320.31                                                                                                                                                                                                                                                                                                                                                                                                                                                                                                                                                                                                                                                                                                                                                                                                                                                                                                                                                                                                                                                                                                                                                                                                                                                                                                                                                                                                                                                                                                                                                                                                                                                                                                                                                                                                                                                                                                                                                                                                                                                                                                                       |  |  |  |
| Reclaimed Services               | 0.98             | 0.83          | (0.15)          | <b>7</b>                                                | \$121.24                                                                                                                                                                                                                                                                                                                                                                                                                                                                                                                                                                                                                                                                                                                                                                                                                                                                                                                                                                                                                                                                                                                                                                                                                                                                                                                                                                                                                                                                                                                                                                                                                                                                                                                                                                                                                                                                                                                                                                                                                                                                                                                       |  |  |  |
| Reserve Fund Surcharge           | 3.92             | 3.83          | (0.09)          | Total Program<br>Operating Reg.                         | \$114.87                                                                                                                                                                                                                                                                                                                                                                                                                                                                                                                                                                                                                                                                                                                                                                                                                                                                                                                                                                                                                                                                                                                                                                                                                                                                                                                                                                                                                                                                                                                                                                                                                                                                                                                                                                                                                                                                                                                                                                                                                                                                                                                       |  |  |  |
| Other Revenues                   | 5.83             | 7.26          | 1.43            |                                                         | \$114.07                                                                                                                                                                                                                                                                                                                                                                                                                                                                                                                                                                                                                                                                                                                                                                                                                                                                                                                                                                                                                                                                                                                                                                                                                                                                                                                                                                                                                                                                                                                                                                                                                                                                                                                                                                                                                                                                                                                                                                                                                                                                                                                       |  |  |  |
| Transfers In                     | 6.19             | 3.52          | (2.67)          | Total Other                                             | \$12.16                                                                                                                                                                                                                                                                                                                                                                                                                                                                                                                                                                                                                                                                                                                                                                                                                                                                                                                                                                                                                                                                                                                                                                                                                                                                                                                                                                                                                                                                                                                                                                                                                                                                                                                                                                                                                                                                                                                                                                                                                                                                                                                        |  |  |  |
| Total Revenues & Transfers       | 327:20           | 320.31        | (6.89)          | Requirements                                            | \$12.11                                                                                                                                                                                                                                                                                                                                                                                                                                                                                                                                                                                                                                                                                                                                                                                                                                                                                                                                                                                                                                                                                                                                                                                                                                                                                                                                                                                                                                                                                                                                                                                                                                                                                                                                                                                                                                                                                                                                                                                                                                                                                                                        |  |  |  |
| Program Operating Req.           | 121.24           | 114.87        | 6.37            |                                                         |                                                                                                                                                                                                                                                                                                                                                                                                                                                                                                                                                                                                                                                                                                                                                                                                                                                                                                                                                                                                                                                                                                                                                                                                                                                                                                                                                                                                                                                                                                                                                                                                                                                                                                                                                                                                                                                                                                                                                                                                                                                                                                                                |  |  |  |
| Other Requirements               | 12.16            | 12.11         | 0.05            | Total Debt Service                                      | <b>\$133.70</b>                                                                                                                                                                                                                                                                                                                                                                                                                                                                                                                                                                                                                                                                                                                                                                                                                                                                                                                                                                                                                                                                                                                                                                                                                                                                                                                                                                                                                                                                                                                                                                                                                                                                                                                                                                                                                                                                                                                                                                                                                                                                                                                |  |  |  |
| Debt Service                     | 133.70           | 132.86        | 0.84            | Total Debt Service                                      | \$132.86                                                                                                                                                                                                                                                                                                                                                                                                                                                                                                                                                                                                                                                                                                                                                                                                                                                                                                                                                                                                                                                                                                                                                                                                                                                                                                                                                                                                                                                                                                                                                                                                                                                                                                                                                                                                                                                                                                                                                                                                                                                                                                                       |  |  |  |
| Transfers Out                    | 87.33            | 88.24         | (0.91)          |                                                         | A CONTRACTOR OF THE CONTRACTOR |  |  |  |
| Total Revenue Requirements       | 354.43           | 348.08        | 6.35            | Transfers Out                                           | \$87.33                                                                                                                                                                                                                                                                                                                                                                                                                                                                                                                                                                                                                                                                                                                                                                                                                                                                                                                                                                                                                                                                                                                                                                                                                                                                                                                                                                                                                                                                                                                                                                                                                                                                                                                                                                                                                                                                                                                                                                                                                                                                                                                        |  |  |  |
| Ending Balance                   | 173.02           | 186.99        | 13.97           | Transiers Out                                           | \$88.24                                                                                                                                                                                                                                                                                                                                                                                                                                                                                                                                                                                                                                                                                                                                                                                                                                                                                                                                                                                                                                                                                                                                                                                                                                                                                                                                                                                                                                                                                                                                                                                                                                                                                                                                                                                                                                                                                                                                                                                                                                                                                                                        |  |  |  |
| Debt Service Coverage            | 1.34             | 1.36          |                 |                                                         | Allotment ⊯Actual                                                                                                                                                                                                                                                                                                                                                                                                                                                                                                                                                                                                                                                                                                                                                                                                                                                                                                                                                                                                                                                                                                                                                                                                                                                                                                                                                                                                                                                                                                                                                                                                                                                                                                                                                                                                                                                                                                                                                                                                                                                                                                              |  |  |  |
| Note: Numbers may not add due to | rounding.        |               |                 |                                                         |                                                                                                                                                                                                                                                                                                                                                                                                                                                                                                                                                                                                                                                                                                                                                                                                                                                                                                                                                                                                                                                                                                                                                                                                                                                                                                                                                                                                                                                                                                                                                                                                                                                                                                                                                                                                                                                                                                                                                                                                                                                                                                                                |  |  |  |

#### Revenue Highlights

Total revenues for the fiscal year were \$320.31 million, \$6.89 million (2.1%) less than the allotment to date.

The following source has exceeded projections:

• Other revenues totaled \$7.26 million (24.4% above)

The following sources are below projections:

- Water service totaled \$152.26 million (1.7% below)
- Wastewater service totaled \$152.62 million (1.8% below)
- Reclaimed service totaled \$0.83 million (15.6% below)
- Reserve fund surcharges totaled \$3.83 million (2.4% below)
- Transfers in totaled \$3.52 million (43.0% below)