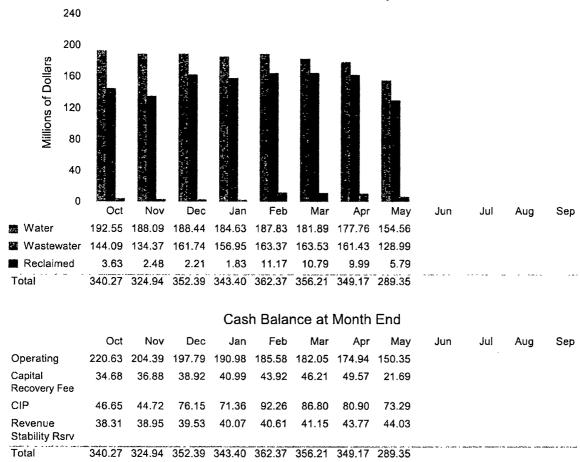

und, Communication and Technology Management Fund (CTM), Reclaimed Water Fund, Economic Development Fund, Workers' Compensation Fund, Regional Radio System, and Emergency and Communications Center (CTECC).

### **CIP Expenditures**

### Monthly Expenditures



### CIP Expenditures Year-to-Date vs. Budget



CIP expenditures for the fiscal year through May 2018 totaled \$38.14 million for water, \$50.79 million for wastewater, and \$5.17 million for reclaimed, for a combined total of \$94.10 million, or 50.9% of the FY 2017-18 CIP spending plan.

The approved CIP spending plan for FY 2017-18 was \$68.40 million for water, \$103.90 million for wastewater, and \$12.62 million for reclaimed for a combined total of \$184.92 million.

### **Cash Balance**

### Cash Balance at Month End by Fund



At May close, combined cash balances for Water, Wastewater, and Reclaimed totaled \$289.35 million. The combined cash balance is made up of Operating, CIP, Capital Recovery Fee, and Revenue Stability Reserve Fund cash balances.

Combined Operating Cash Balances totaled \$150.35 million. Combined CIP Cash Balances totaled \$73.29 million. CIP cash balances may be kept negative to offset high operating balances as a cash management strategy to limit the amount of cash in all funds to a range determined by economic conditions. This delays the need to issue additional commercial paper to fund CIP projects. The Revenue Stability Reserve Fund totaled \$44.03 million.

Capital Recovery Fee (CRF) Cash Balances totaled \$21.69 million at the end of the month. AW primarily utilizes CRF revenues fo