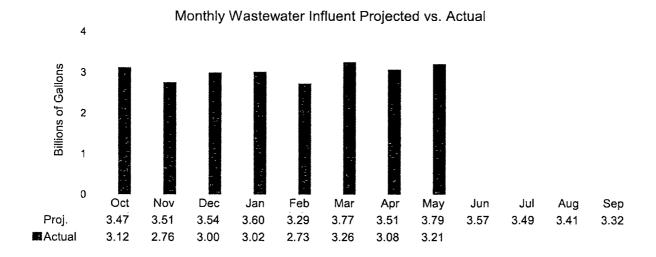

ncreases and wastewater influent decreases.

### Monthly Average Maximum and Minimum Temperatures Observed vs. Normal



National Weather Service data collected at Austin - Camp Mabry compared to 30-year averages

May's average high temperature was above normal levels by 4.6 degrees and the average low was above normal levels by 3.5 degrees. Over the fiscal year, temperatures have been warmer than historical averages.

The Highland Lakes' two water storage reservoirs, Travis and Buchanan, are at a combined 80% of capacity.

### Water Pumpage and Wastewater Influent Flow by Month



Pumpage during May 2018 averaged 138.84 MGD for a total of 4.30 BG for the month. This compares to a daily average of 121.66 MGD for this fiscal year, and a daily average of 137.71 MGD for fiscal year 2016-17.



Influent during May 2018 averaged 103.58 MGD for a total of 3.21 BG for the month. This compares to a daily average of 99.44 MGD for this fiscal year and an average of 93.32 MGD for fiscal year 2016-17.

### **Billed Water Consumption**

Monthly Billed Consumption Projected vs. Actual



May 2018's billed water consumption totaled 3.35 BG, 0.17 BG (5.4%) greater than projected for the month. Year-to-date, billed water consumption of 24.79 BG is 0.10 BG (0.4%) lower than projected.

<sup>(1)</sup> Please note that a restatement has been made to the actual consumption data to reflect final adjustments made subsequent to close.

### **Billed Water Consumption (continued)**

Year-to-Date Billed Consumption by Customer Class Projected vs. Actual



Billed water consumption is below projection