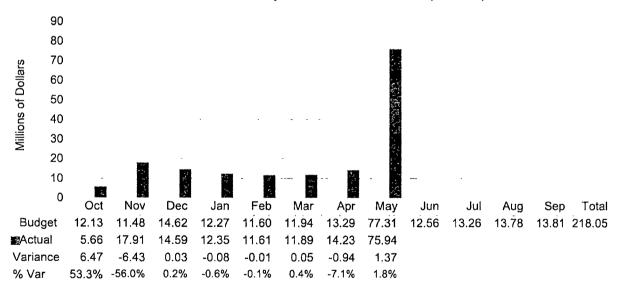

Wastewater service revenue exceeded projections in the Wholesale and Large Volume classes by 46.6% and 20.8%, respectively. Other customer classes fell below projections.

April's total revenue and Transfers In of \$48.37 million was above projections by 4.7%.

Pages 17 and 18 provide details on variances in spending by program area and object code.

Total Requirements of \$50.83 million for the month were \$0.32 million, or 0.6% lower than the budget allotment.