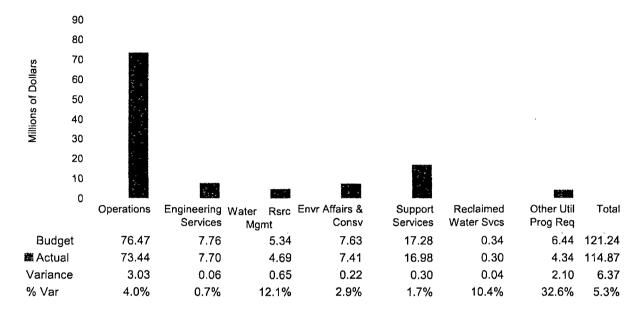

## Requirement Highlights

Total requirements for the fiscal year were \$348.08 million, \$6.35 million (1.8%) less than the allotment to date.

The following uses are below projections:

- Program operating requirements totaled \$114.87 million (5.3% below)
- Other requirements totaled \$12.11 million (0.4% below)
- Debt service requirements totaled \$132.86 million (0.6% below)

The following use was consistent with projections:

• Transfers out to Capital Improvement Projects, the General Fund, and Other Uses totaled \$88.24 million

Other Req.

There were lower than projected expenditures in all Program Requirement areas, resulting in \$6.4 million or 5.3% lower than budget allotment.

Pages 17 and 18 provide details on variances in spending by program area and object code.

Total Requirements of \$50.83 million for the month were \$0.32 million, or 0.6% lower than the budget allotment.