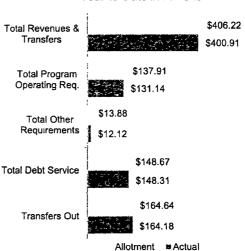

|                                  | YTD<br>Allotment | YTD<br>Actual | Differ-<br>ence | Revenue & Requirements Summary Year-to-Date in Millions |                                                                                                                                                                                                                                                                                                                                                                                                                                                                                                                                                                                                                                                                                                                                                                                                                                                                                                                                                                                                                                                                                                                                                                                                                                                                                                                                                                                                                                                                                                                                                                                                                                                                                                                                                                                                                                                                                                                                                                                                                                                                                                                                |  |  |  |
|----------------------------------|------------------|---------------|-----------------|---------------------------------------------------------|--------------------------------------------------------------------------------------------------------------------------------------------------------------------------------------------------------------------------------------------------------------------------------------------------------------------------------------------------------------------------------------------------------------------------------------------------------------------------------------------------------------------------------------------------------------------------------------------------------------------------------------------------------------------------------------------------------------------------------------------------------------------------------------------------------------------------------------------------------------------------------------------------------------------------------------------------------------------------------------------------------------------------------------------------------------------------------------------------------------------------------------------------------------------------------------------------------------------------------------------------------------------------------------------------------------------------------------------------------------------------------------------------------------------------------------------------------------------------------------------------------------------------------------------------------------------------------------------------------------------------------------------------------------------------------------------------------------------------------------------------------------------------------------------------------------------------------------------------------------------------------------------------------------------------------------------------------------------------------------------------------------------------------------------------------------------------------------------------------------------------------|--|--|--|
| Beginning Balance                | 200.25           | 214.76        | 14.51           |                                                         |                                                                                                                                                                                                                                                                                                                                                                                                                                                                                                                                                                                                                                                                                                                                                                                                                                                                                                                                                                                                                                                                                                                                                                                                                                                                                                                                                                                                                                                                                                                                                                                                                                                                                                                                                                                                                                                                                                                                                                                                                                                                                                                                |  |  |  |
| Water Services                   | 154.91           | 152.26        | (2.65)          | Total Revenues &<br>Transfers                           | \$327.20                                                                                                                                                                                                                                                                                                                                                                                                                                                                                                                                                                                                                                                                                                                                                                                                                                                                                                                                                                                                                                                                                                                                                                                                                                                                                                                                                                                                                                                                                                                                                                                                                                                                                                                                                                                                                                                                                                                                                                                                                                                                                                                       |  |  |  |
| Wastewater Services              | 155.37           | 152.62        | (2.75)          | 7141161676                                              | \$320.31                                                                                                                                                                                                                                                                                                                                                                                                                                                                                                                                                                                                                                                                                                                                                                                                                                                                                                                                                                                                                                                                                                                                                                                                                                                                                                                                                                                                                                                                                                                                                                                                                                                                                                                                                                                                                                                                                                                                                                                                                                                                                                                       |  |  |  |
| Reclaimed Services               | 0.98             | 0.83          | (0.15)          | <b>7</b>                                                | \$121.24                                                                                                                                                                                                                                                                                                                                                                                                                                                                                                                                                                                                                                                                                                                                                                                                                                                                                                                                                                                                                                                                                                                                                                                                                                                                                                                                                                                                                                                                                                                                                                                                                                                                                                                                                                                                                                                                                                                                                                                                                                                                                                                       |  |  |  |
| Reserve Fund Surcharge           | 3.92             | 3.83          | (0.09)          | Total Program<br>Operating Reg.                         | \$114.87                                                                                                                                                                                                                                                                                                                                                                                                                                                                                                                                                                                                                                                                                                                                                                                                                                                                                                                                                                                                                                                                                                                                                                                                                                                                                                                                                                                                                                                                                                                                                                                                                                                                                                                                                                                                                                                                                                                                                                                                                                                                                                                       |  |  |  |
| Other Revenues                   | 5.83             | 7.26          | 1.43            |                                                         | \$114.07                                                                                                                                                                                                                                                                                                                                                                                                                                                                                                                                                                                                                                                                                                                                                                                                                                                                                                                                                                                                                                                                                                                                                                                                                                                                                                                                                                                                                                                                                                                                                                                                                                                                                                                                                                                                                                                                                                                                                                                                                                                                                                                       |  |  |  |
| Transfers In                     | 6.19             | 3.52          | (2.67)          | Total Other                                             | \$12.16                                                                                                                                                                                                                                                                                                                                                                                                                                                                                                                                                                                                                                                                                                                                                                                                                                                                                                                                                                                                                                                                                                                                                                                                                                                                                                                                                                                                                                                                                                                                                                                                                                                                                                                                                                                                                                                                                                                                                                                                                                                                                                                        |  |  |  |
| Total Revenues & Transfers       | 327:20           | 320.31        | (6.89)          | Requirements                                            | \$12.11                                                                                                                                                                                                                                                                                                                                                                                                                                                                                                                                                                                                                                                                                                                                                                                                                                                                                                                                                                                                                                                                                                                                                                                                                                                                                                                                                                                                                                                                                                                                                                                                                                                                                                                                                                                                                                                                                                                                                                                                                                                                                                                        |  |  |  |
| Program Operating Req.           | 121.24           | 114.87        | 6.37            |                                                         |                                                                                                                                                                                                                                                                                                                                                                                                                                                                                                                                                                                                                                                                                                                                                                                                                                                                                                                                                                                                                                                                                                                                                                                                                                                                                                                                                                                                                                                                                                                                                                                                                                                                                                                                                                                                                                                                                                                                                                                                                                                                                                                                |  |  |  |
| Other Requirements               | 12.16            | 12.11         | 0.05            | Total Debt Service                                      | <b>\$133.70</b>                                                                                                                                                                                                                                                                                                                                                                                                                                                                                                                                                                                                                                                                                                                                                                                                                                                                                                                                                                                                                                                                                                                                                                                                                                                                                                                                                                                                                                                                                                                                                                                                                                                                                                                                                                                                                                                                                                                                                                                                                                                                                                                |  |  |  |
| Debt Service                     | 133.70           | 132.86        | 0.84            | Total Debt Service                                      | \$132.86                                                                                                                                                                                                                                                                                                                                                                                                                                                                                                                                                                                                                                                                                                                                                                                                                                                                                                                                                                                                                                                                                                                                                                                                                                                                                                                                                                                                                                                                                                                                                                                                                                                                                                                                                                                                                                                                                                                                                                                                                                                                                                                       |  |  |  |
| Transfers Out                    | 87.33            | 88.24         | (0.91)          |                                                         | A CONTRACTOR OF THE CONTRACTOR |  |  |  |
| Total Revenue Requirements       | 354.43           | 348.08        | 6.35            | Transfers Out                                           | \$87.33                                                                                                                                                                                                                                                                                                                                                                                                                                                                                                                                                                                                                                                                                                                                                                                                                                                                                                                                                                                                                                                                                                                                                                                                                                                                                                                                                                                                                                                                                                                                                                                                                                                                                                                                                                                                                                                                                                                                                                                                                                                                                                                        |  |  |  |
| Ending Balance                   | 173.02           | 186.99        | 13.97           | Transiers Out                                           | \$88.24                                                                                                                                                                                                                                                                                                                                                                                                                                                                                                                                                                                                                                                                                                                                                                                                                                                                                                                                                                                                                                                                                                                                                                                                                                                                                                                                                                                                                                                                                                                                                                                                                                                                                                                                                                                                                                                                                                                                                                                                                                                                                                                        |  |  |  |
| Debt Service Coverage            | 1.34             | 1.36          |                 |                                                         | Allotment ⊯Actual                                                                                                                                                                                                                                                                                                                                                                                                                                                                                                                                                                                                                                                                                                                                                                                                                                                                                                                                                                                                                                                                                                                                                                                                                                                                                                                                                                                                                                                                                                                                                                                                                                                                                                                                                                                                                                                                                                                                                                                                                                                                                                              |  |  |  |
| Note: Numbers may not add due to | rounding.        |               |                 |                                                         |                                                                                                                                                                                                                                                                                                                                                                                                                                                                                                                                                                                                                                                                                                                                                                                                                                                                                                                                                                                                                                                                                                                                                                                                                                                                                                                                                                                                                                                                                                                                                                                                                                                                                                                                                                                                                                                                                                                                                                                                                                                                                                                                |  |  |  |

#### Revenue Highlights

Total revenues for the fiscal year were \$320.31 million, \$6.89 million (2.1%) less than the allotment to date.

The following source has exceeded projections:

• Other revenues totaled \$7.26 million (24.4% above)

The following sources are below projections:

- Water service totaled \$152.26 million (1.7% below)
- Wastewater service totaled \$152.62 million (1.8% below)
- Reclaimed service totaled \$0.83 million (15.6% below)
- Reserve fund surcharges totaled \$3.83 million (2.4% below)
- Transfers in totaled \$3.52 million (43.0% below)

## Requirement Highlights

Total requirements for the fiscal year were \$348.08 million, \$6.35 million (1.8%) less than the allotment to date.

The following uses are below projections:

- Program operating requirements totaled \$114.87 million (5.3% below)
- Other requirements totaled \$12.11 million (0.4% below)
- Debt service requirements totaled \$132.86 million (0.6% below)

The following use was consistent with projections:

• Transfers out to Capital Improvement Projects, the General Fund, and Other Uses totaled \$88.24 million

Other Req.

There were lower than projected expenditures in all Program Requirement areas, resulting in \$6.4 million or 5.3% lower than budget allotment.