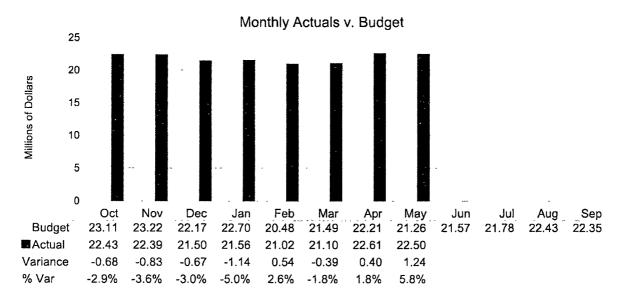

Wastewater service revenue exceeded projections in the Wholesale and Large Volume classes by 46.6% and 20.8%, respectively. Other customer classes fell below projections.

April's total revenue and Transfers In of \$48.37 million was above projections by 4.7%.