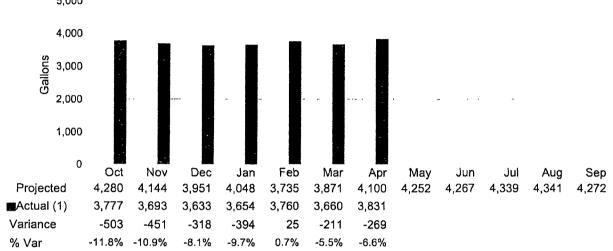

Revenue - Budget vs. Actual Year-to-Date in Millions

Water service revenue exceeded projections in the Wholesale and Large Volume classes by 24.4% and 19.1%, respectively. Other classes fell below projections.

Wastewater service revenue exceeded projections in the Wholesale and Large Volume classes by 46.6% and 20.8%, respectively. Other customer classes fell below projections.

April's total revenue and Transfers In of \$48.37 million was above projections by 4.7%.