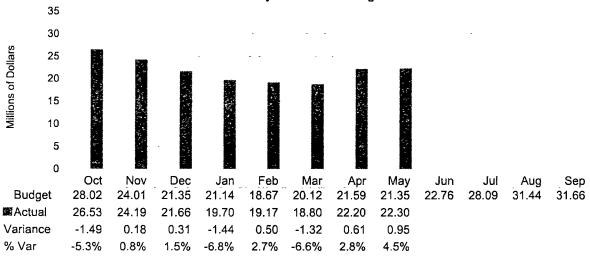

Revenue - Budget vs. Actual Year-to-Date in Millions

Water service revenue exceeded projections in the Wholesale and Large Volume classes by 24.4% and 19.1%, respectively. Other classes fell below projections.

Wastewater service revenue exceeded projections in the Wholesale and Large Volume classes by 46.6% and 20.8%, respectively. Other customer classes fell below projections.

April's total revenue and Transfers In of \$48.37 million was above projections by 4.7%.