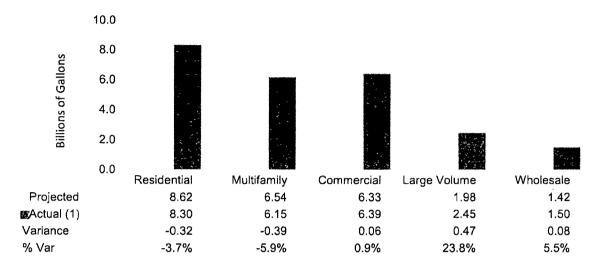

Revenue - Budget vs. Actual Year-to-Date in Millions

Water service revenue exceeded projections in the Wholesale and Large Volume classes by 24.4% and 19.1%, respectively. Other classes fell below projections.

Wastewater service revenue exceeded projections in the Wholesale and Large Volume classes by 46.6% and 20.8%, respectively. Other customer classes fell below projections.

April's total revenue and Transfers In of \$48.37 million was above projections by 4.7%.