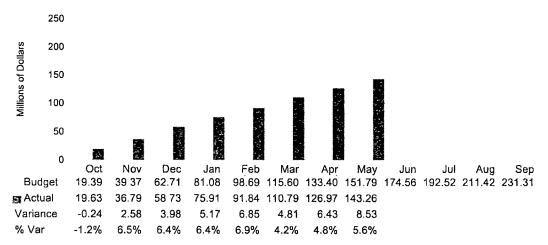

## Requirement Highlights

Total requirements for the fiscal year were \$348.08 million, \$6.35 million (1.8%) less than the allotment to date.

The following uses are below projections:

- Program operating requirements totaled \$114.87 million (5.3% below)
- Other requirements totaled \$12.11 million (0.4% below)
- Debt service requirements totaled \$132.86 million (0.6% below)

The following use was consistent with projections:

• Transfers out to Capital Improvement Projects, the General Fund, and Other Uses totaled \$88.24 million

Other Req.

There were lower than projected expenditures in all Program Requirement areas, resulting in \$6.4 million or 5.3% lower than budget allotment.

Pages 17 and 18 provide details on variances in spending by program area and object code.

Total Requirements of \$50.83 million for the month were \$0.32 million, or 0.6% lower than the budget allotment.