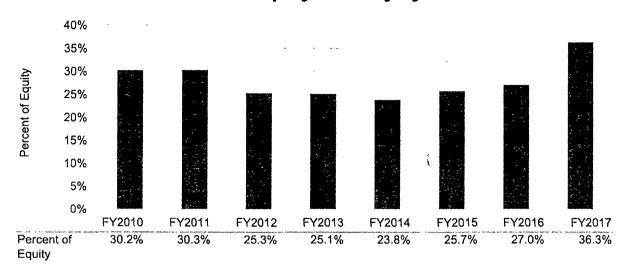

water district bonds. Actual combined debt service for the month of April 2018 was \$20.42 million, \$-0.29 million more than projected for the month. Combined debt service for the fiscal year was \$132.86, \$0.84 million less than projected.

## **Debt Service Coverage**



The Debt Service Coverage graph above indicates how much revenue, after deducting operating costs, could go towards paying long-term debt service. The utility's bond covenants require debt service coverage of 1.25 times long-term debt service requirements. City of Austin financial policies target minimum debt service coverage of 1.5 times.

The ratios reflected for FY12-13 through FY15-16 are audited, as reflected in the City's Comprehensive Annual Financial Report (CAFR).

# **Percent of Equity in Utility Systems**



The Percent of Equity in Utility Systems is computed by dividing the combined utility system equity by the combined utility system costs, net of depreciation. The Percent of Equity is calculated based upon the audited financials from the Controller's Office.

# **CUSTOMER DEMAND CHARACTERISTICS**

#### **Number of Customers**





As of April 30, 2018, there were 233,170 water customers. This was 1,414 greater than projected for this date, 371 more customers than last month, and 4,101 more than this time last year.

As of April 30, 2018, there were 219,827 wastewater customers. This was 636 greater than projected for this date, 290 more customers than last month, and 3,926 more than this time last year.

The projected number of customers for fiscal year 2017-18 was determined in April 20