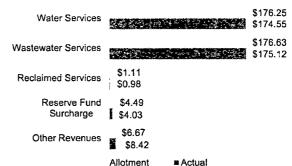

#### Revenue Highlights

Total revenues for the fiscal year were \$320.31 million, \$6.89 million (2.1%) less than the allotment to date.

The following source has exceeded projections:

• Other revenues totaled \$7.26 million (24.4% above)

The following sources are below projections:

- Water service totaled \$152.26 million (1.7% below)
- Wastewater service totaled \$152.62 million (1.8% below)
- Reclaimed service totaled \$0.83 million (15.6% below)
- Reserve fund surcharges totaled \$3.83 million (2.4% below)
- Transfers in totaled \$3.52 million (43.0% below)

Revenue - Budget vs. Actual Year-to-Date in Millions

Water service revenue exceeded projections in the Wholesale and Large Volume classes by 24.4% and 19.1%, respectively. Other classes fell below projections.

Wastewater service revenue exceeded projections in the Wholesale and Large Volume classes by 46.6% and 20.8%, respectively. Other customer classes fell below projections.

April's total revenue and Transfers In of \$48.37 million was above projections by 4.7%.