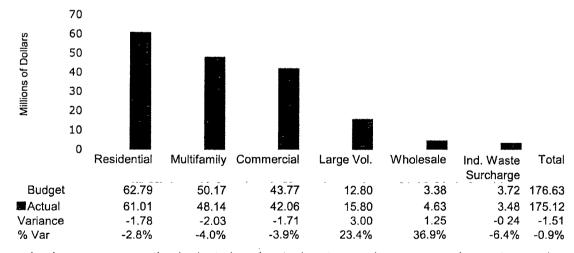

Wastewater service revenue exceeded projections in the Wholesale and Large Volume classes by 46.6% and 20.8%, respectively. Other customer classes fell below projections.

April's total revenue and Transfers In of \$48.37 million was above projections by 4.7%.