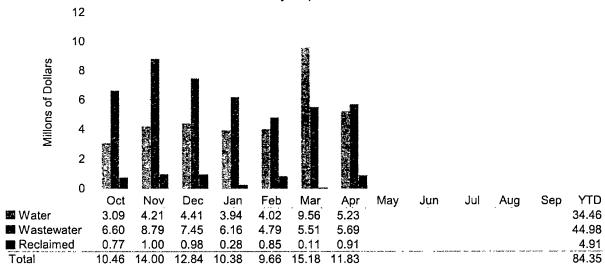

ase note that a restatement has been made to the actual flow data to reflect final adjustments made subsequent to close.

## **OTHER REPORTING**

## **Transfers Out by Type**

Actual Year-to-Date



Total Transfers Out by Month With Variances (Millions)



Transfers Out for the fiscal year through April 2018 totaled \$88.24 million, \$0.96 million more than allotments year to-date.

Transfers Out includes transfers for General Fund, Capital Improvement Program, Administrative Support, Water Revenue Stability Reserve Fund, Communication and Technology Management Fund (CTM), Reclaimed Water Fund, Economic Development Fund, Workers' Compensation Fund, Regional Radio System, and Emergency and Communications Center (CTECC).

and the second s

## **CIP Expenditures**

#### Monthly Expenditures



## CIP Expenditures Year-to-Date vs. Budget



CIP expenditures for the fiscal year through April 2018 totaled \$34.46 million for water, \$44.98 million for wastewater, and \$4.91 million for reclaimed, for a combined total of \$84.35 million, or 45.6% of the FY 2017-18 CIP spending plan.

The approved CIP spending plan for FY 2017-18 was \$68.40 million for water, \$103.90 million for wastewater, and \$12.62 million for reclaimed for a combined total of \$184.92 million.

#### **Cash Balance**

#### Cash Balance at Month End by Fund



At April close, combined cash balances for Water, Wastewater, and Reclaimed totaled \$349.17 million. The combined cash balance is made up of Operating, CIP, Capital Recovery Fee, and Revenue Stability Reserve Fund cash balances.

Combined Operating Cash