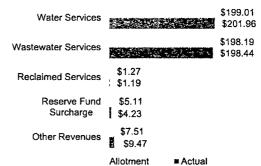

#### Revenue Highlights

Total revenues for the fiscal year were \$320.31 million, \$6.89 million (2.1%) less than the allotment to date.

The following source has exceeded projections:

• Other revenues totaled \$7.26 million (24.4% above)

The following sources are below projections:

- Water service totaled \$152.26 million (1.7% below)
- Wastewater service totaled \$152.62 million (1.8% below)
- Reclaimed service totaled \$0.83 million (15.6% below)
- Reserve fund surcharges totaled \$3.83 million (2.4% below)
- Transfers in totaled \$3.52 million (43.0% below)

Revenue - Budget vs. Actual Year-to-Date in Millions

Water service revenue exceeded projections in the Wholesale and Large Volume classes by 24.4% and 19.1%, respectively. Other classes fell below projections.

Wastewater service revenue exceeded projections in the Wholesale and Large Volume classes by 46.6% and 20.8%, respectively. Other customer classes fell below projections.

April's total revenue and Transfers In of \$48.37 million was above projections by 4.7%.