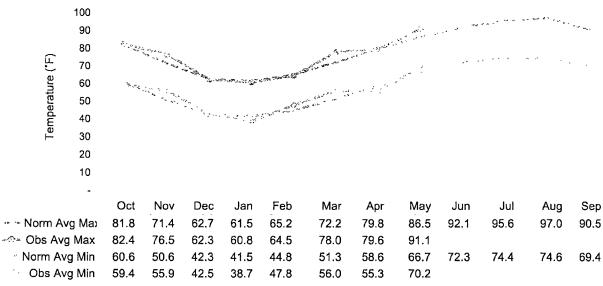

such as housing starts, the rental home market, unanticipated utility system acquistions, and other factors.

### Rainfall and Average Temperatures by Month

Monthly Rainfall Actual vs. Normal



National Weather Service data collected at Austin - Camp Mabry compared to 30-year averages

In May, 4.57 inches of rain fell, 0.13 inches above normal for the month. For the fiscal year to date, rainfall has totaled 16.96 inches, 25.5% less than the normal amount of 22.77. inches. Generally, as rainfall increases significantly, water pumpage decreases and wastewater influent increases due to inflow and infiltration. Conversely, as rainfall decreases significantly, water pumpage increases and wastewater influent decreases.

### Monthly Average Maximum and Minimum Temperatures Observed vs. Normal



National Weather Service data collected at Austin - Camp Mabry compared to 30-year averages

May's average high temperature was above normal levels by 4.6 degrees and the average low was above normal levels by 3.5 degrees. Over the fiscal year, temperatures have been warmer than historical averages.

The Highland Lakes' two water storage reservoirs, Travis and Buchanan, are at a combined 80% of capacity.

### Water Pumpage and Wastewater Influent Flow by Month



Pumpage during May 2018 averaged 138.84 MGD for a total of 4.30 BG for the month. This compares to a daily average of 121.66 MGD for this fiscal year, and a daily average of 137.71 MGD for fiscal year 2016-17.



Influent during May 2018 averaged 103.58 MGD for a total of 3.21 BG for the month. This compares to a daily average o