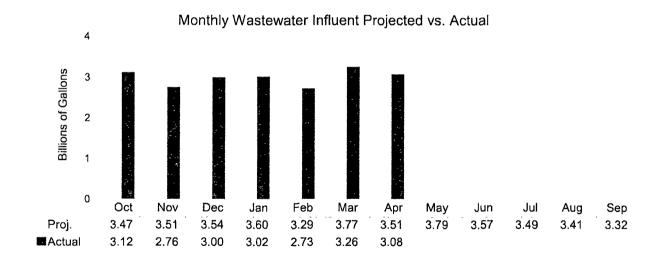

pumpage increases and wastewater influent decreases.

Monthly Average Maximum and Minimum Temperatures Observed vs. Normal



National Weather Service data collected at Austin - Camp Mabry compared to 30-year averages

April's average high temperature was below normal levels by 0.2 degrees and the average low was above normal levels by 3.3 degrees. Over the fiscal year, temperatures have been near historical averages.

The Highland Lakes' two water storage reservoirs, Travis and Buchanan, are at a combined 83% of capacity.

# Water Pumpage and Wastewater Influent Flow by Month



Pumpage during April 2018 averaged 124.71 MGD for a total of 3.74 BG for the month. This compares to a daily average of 119.15 MGD for this fiscal year, and a daily average of 137.71 MGD for fiscal year 2016-17.



Influent during April 2018 averaged 102.55 MGD for a total of 3.08 BG for the month. This compares to a daily average of 98.84 MGD for this fiscal year and an average of 93.32 MGD for fiscal year 2016-17.

# **Billed Water Consumption**

Monthly Billed Consumption Projected vs. Actual



April 2018's billed water consumption totaled 3.17 BG, 0.10 BG (3.3%) greater than projected for the month. Year-to-date, billed water consumption of 21.62 BG is 0.07 BG (0.4%) lower than projected.

<sup>(1)</sup> Please note that a restatement has been made to the actual consumption data to reflect final adjustments made subsequent to close.

# **Billed Water Consumption (continued)**

Year-to-Date Billed Consumption by Customer Class Projected vs. Actual



Billed water consumption in the Large Volume