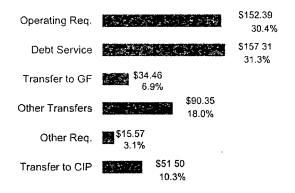

## Requirement Highlights

Total requirements for the fiscal year were \$348.08 million, \$6.35 million (1.8%) less than the allotment to date.

The following uses are below projections:

- Program operating requirements totaled \$114.87 million (5.3% below)
- Other requirements totaled \$12.11 million (0.4% below)
- Debt service requirements totaled \$132.86 million (0.6% below)

The following use was consistent with projections:

• Transfers out to Capital Improvement Projects, the General Fund, and Other Uses totaled \$88.24 million

Other Req.

There were lower than projected expenditures in all Program Requirement areas, resulting in \$6.4 million or 5.3% lower than budget allotment.

Pages 17 and 18 provide details on variances in spending by program area and object code.

Total Requirements of \$50.83 million for the month were \$0.32 million, or 0.6% lower than the budget allotment.