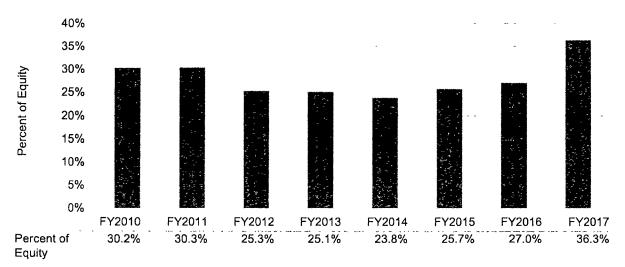

ds. Actual combined debt service for the month of May 2018 was \$15.45 million, \$-0.49 million more than projected for the month. Combined debt service for the fiscal year was \$148.31, \$0.36 million less than projected.

## **Debt Service Coverage**



The Debt Service Coverage graph above indicates how much revenue, after deducting operating costs, could go towards paying long-term debt service. The utility's bond covenants require debt service coverage of 1.25 times long-term debt service requirements. City of Austin financial policies target minimum debt service coverage of 1.5 times.

The ratios reflected for FY12-13 through FY16-17 are audited, as reflected in the City's Comprehensive Annual Financial Report (CAFR).

TO THE PROOF OF TH

## **Percent of Equity in Utility Systems**



The Percent of Equity in Utility Systems is computed by dividing the combined utility system equity by the combined utility system costs, net of depreciation. The Percent of Equity is calculated based upon the audited financials from the Controller's Office.

### **CUSTOMER DEMAND CHARACTERISTICS**

### **Number of Customers**





As of May 31, 2018, there were 233,216 water customers. This was 1,258 greater than projected for this date, 46 more customers than last month, and 4,208 more than this time last year.

As of May 31, 2018, there were 219,942 wastewater customers. This was 560 greater than projected for this date, 115 more customers than last month, and 4,036 more than this time last year.

The projected number of customers for fiscal year 2017-18 was determined in April 2017 u