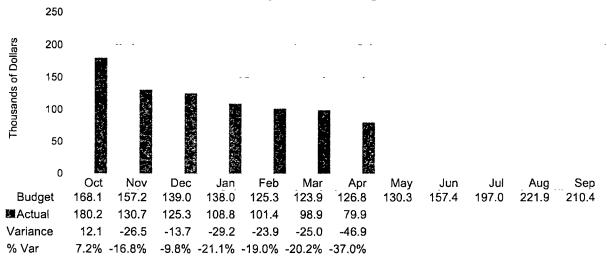

# **Capital Recovery Fee Collections**

CRF Collections by Month

During March 2018, Austin Water collected \$2.29 million in Capital Recovery Fees (CRF) and interest, with \$1.60 million for Water and \$0.68 million for Wastewater. For the fiscal year, Austin Water has collected \$14.21 million in CRFs.