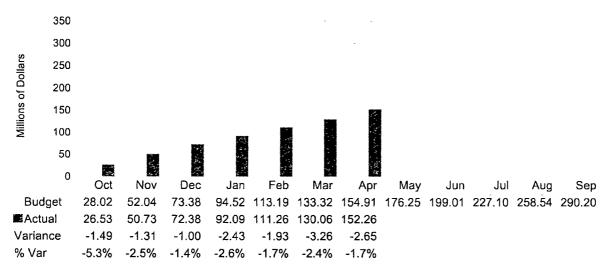

#### Revenue Highlights

Total revenues for the fiscal year were \$320.31 million, \$6.89 million (2.1%) less than the allotment to date.

The following source has exceeded projections:

• Other revenues totaled \$7.26 million (24.4% above)

The following sources are below projections:

- Water service totaled \$152.26 million (1.7% below)
- Wastewater service totaled \$152.62 million (1.8% below)
- Reclaimed service totaled \$0.83 million (15.6% below)
- Reserve fund surcharges totaled \$3.83 million (2.4% below)
- Transfers in totaled \$3.52 million (43.0% below)

Revenue - Budget vs. Actual Year-to-Date in Millions

Water service revenue exceeded projections in the Wholesale and Large Volume classes by 24.4% and 19.1%, respectively. Other classes fell below projections.

Wastewater service revenue exceeded projections in the Wholesale and Large Volume classes by 46.6% and 20.8%, respectively. Other customer classes fell below projections.

April's total revenue and Transfers In of \$48.37 million was above projections by 4.7%.