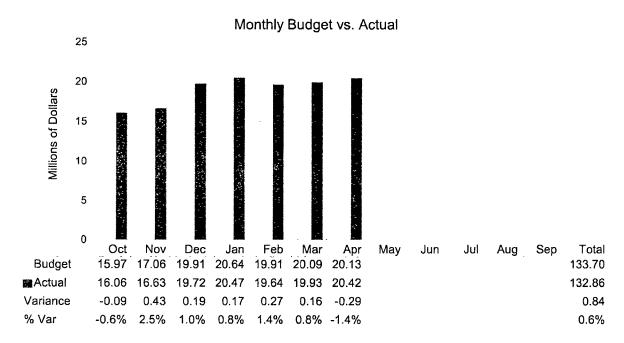

## Requirement Highlights

Total requirements for the fiscal year were \$348.08 million, \$6.35 million (1.8%) less than the allotment to date.

The following uses are below projections:

- Program operating requirements totaled \$114.87 million (5.3% below)
- Other requirements totaled \$12.11 million (0.4% below)
- Debt service requirements totaled \$132.86 million (0.6% below)

The following use was consistent with projections:

• Transfers out to Capital Improvement Projects, the General Fund, and Other Uses totaled \$88.24 million

Other Req.

There were lower than projected expenditures in all Program Requirement areas, resulting in \$6.4 million or 5.3% lower than budget allotment.

Pages 17 and 18 provide details on variances in spending by program area and object code.

Total Requirements of \$50.83 million for the month were \$0.32 million, or 0.6% lower than the budget allotment.