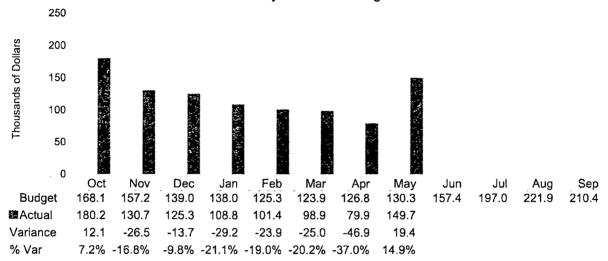

Revenue - Budget vs. Actual Year-to-Date in Millions

Water service revenue exceeded projections in the Wholesale and Large Volume classes by 24.4% and 19.1%, respectively. Other classes fell below projections.