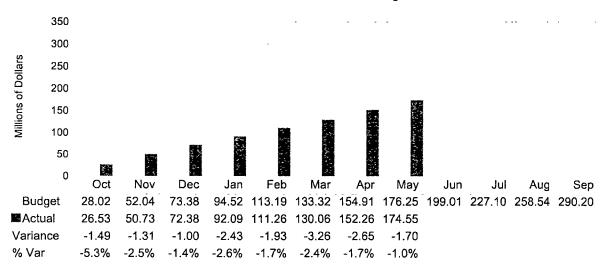

Revenue - Budget vs. Actual Year-to-Date in Millions

Water service revenue exceeded projections in the Wholesale and Large Volume classes by 24.4% and 19.1%, respectively. Other classes fell below projections.

Wastewater service revenue exceeded projections in the Wholesale and Large Volume classes by 46.6% and 20.8%, respectively. Other customer classes fell below projections.

April's total revenue and Transfers In of \$48.37 million was above projections by 4.7%.