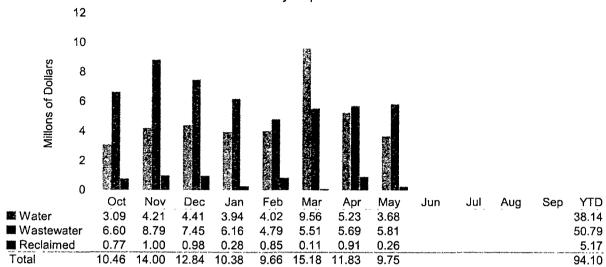

3%).

<sup>(1)</sup> Please note that a restatement has been made to the actual flow data to reflect final adjustments made subsequent to close.

### **OTHER REPORTING**

### **Transfers Out by Type**



Transfer Type
Total Transfers Out by Month With Variances (Millions)



Transfers Out for the fiscal year through May 2018 totaled \$164.18 million, \$0.46 million less than allotments year to-date.

Transfers Out includes transfers for General Fund, Capital Improvement Program, Administrative Support, Water Revenue Stability Reserve Fund, Communication and Technology Management Fund (CTM), Reclaimed Water Fund, Economic Development Fund, Workers' Compensation Fund, Regional Radio System, and Emergency and Communications Center (CTECC).

### **CIP Expenditures**

### Monthly Expenditures



### CIP Expenditures Year-to-Date vs. Budget



CIP expenditures for the fiscal year through May 2018 totaled \$38.14 million for water, \$50.79 million for wastewater, and \$5.17 million for reclaimed, for a combined total of \$94.10 million, or 50.9% of the FY 2017-18 CIP spending plan.

The approved CIP spending plan for FY 2017-18 was \$68.40 million for water, \$103.90 million for wastewater, and \$12.62 million for reclaimed for a combined total of \$184.92 million.

### **Cash Balance**

### Cash Balance at Month End by Fund



At May close, combined cash balances for Water, Wastewater, and Reclaimed totaled \$289.35 million. The combined cash balance is made up of Operating, CIP, Capital Recovery Fee, and Revenue Stability Reserve Fund cash balances.

Combined Operating Cash Bala