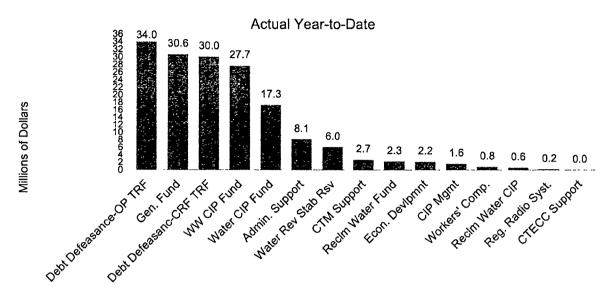

able above, billed flows exceeded projections in the Large Volume and Wholesale classes by 25.0% and 13.8%, respectively. Other classes trailed projections, with the greatest negative percentage variance in the Multifamily class (4.3%).

<sup>(1)</sup> Please note that a restatement has been made to the actual flow data to reflect final adjustments made subsequent to close.

### **Billed Wastewater Flows (continued)**

Average Inside-City Residential Wastewater Flows by Month Projected vs. Actual



May's average residential billed flow of 3,855 gallons trailed projections by 397 gallons (9.3%).

<sup>(1)</sup> Please note that a restatement has been made to the actual flow data to reflect final adjustments made subsequent to close.

### **OTHER REPORTING**

### **Transfers Out by Type**



Transfer Type
Total Transfers Out by Month With Variances (Millions)



Transfers Out for the fiscal year through May 2018 totaled \$164.18 million, \$0.46 million less than allotments year to-date.

Transfers Out includes transfers for General Fund, Capital Improvement Program, Administrative Support, Water Revenue Stability Reserve Fund, Communication and Technology Management Fund (CTM), Reclaimed Water Fund, Economic Development Fund, Workers' Compensation Fund, Regional Radio System, and Emergency and Communications Center (CTECC).

### **CIP Expenditures**

### Monthly Expenditures



### CIP Expenditures Year-to-Date vs. Budget



CIP expenditures for the fiscal year through May 2018 totaled \$38.14 million for water, \$50.79 million for wastewater, and \$5.17 million for reclaime