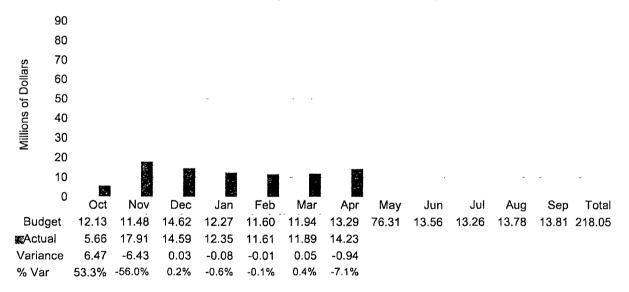

## Requirement Highlights

Total requirements for the fiscal year were \$348.08 million, \$6.35 million (1.8%) less than the allotment to date.

The following uses are below projections:

- Program operating requirements totaled \$114.87 million (5.3% below)
- Other requirements totaled \$12.11 million (0.4% below)
- Debt service requirements totaled \$132.86 million (0.6% below)

Pages 17 and 18 provide details on variances in spending by program area and object code.

Total Requirements of \$50.83 million for the month were \$0.32 million, or 0.6% lower than the budget allotment.