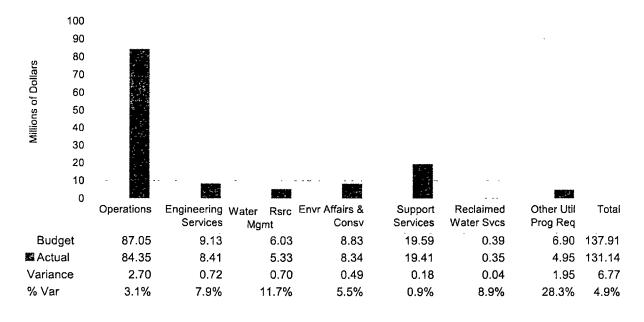

## Requirement Highlights

Total requirements for the fiscal year were \$348.08 million, \$6.35 million (1.8%) less than the allotment to date.

The following uses are below projections:

- Program operating requirements totaled \$114.87 million (5.3% below)
- Other requirements totaled \$12.11 million (0.4% below)
- Debt service requirements totaled \$132.86 million (0.6% below)

The following use was consistent with projections:

• Transfers out to Capital Improvement Projects, the General Fund, and Other Uses totaled \$88.24 million

Other Req.

There were lower than projected expenditures in all Program Requirement areas, resulting in \$6.4 million or 5.3% lower than budget allotment.

Pages 17 and 18 provide details on variances in spending by program area and object code.

Total Requirements of \$50.83 million for the month were \$0.32 million, or 0.6% lower than the budget allotment.