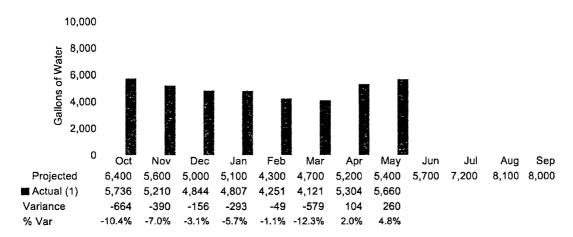

Revenue - Budget vs. Actual Year-to-Date in Millions

Water service revenue exceeded projections in the Wholesale and Large Volume classes by 24.4% and 19.1%, respectively. Other classes fell below projections.

Wastewater service revenue exceeded projections in the Wholesale and Large Volume classes by 46.6% and 20.8%, respectively. Other customer classes fell below projections.

April's total revenue and Transfers In of \$48.37 million was above projections by 4.7%.