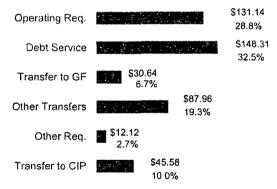

## Requirement Highlights

Total requirements for the fiscal year were \$348.08 million, \$6.35 million (1.8%) less than the allotment to date.

The following uses are below projections:

- Program operating requirements totaled \$114.87 million (5.3% below)
- Other requirements totaled \$12.11 million (0.4% below)
- Debt service requirements totaled \$132.86 million (0.6% below)

The following use was consistent with projections:

• Transfers out to Capital Improvement Projects, the General Fund, and Other Uses totaled \$88.24 million

Other Req.

There were lower than projected expenditures in all Program Requirement areas, resulting in \$6.4 million or 5.3% lower than budget allotment.