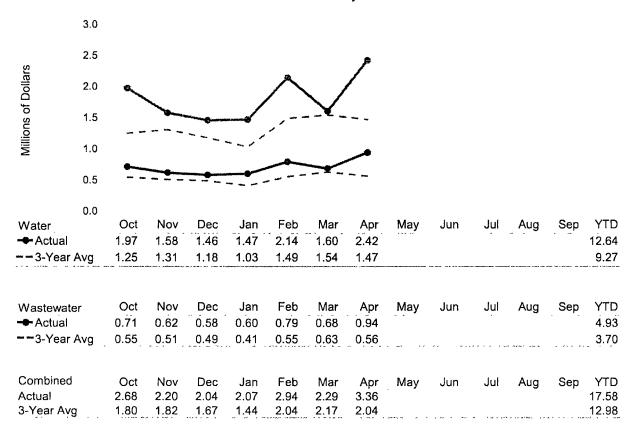

# **Capital Recovery Fee Collections**

CRF Collections by Month

During March 2018, Austin Water collected \$2.29 million in Capital Recovery Fees (CRF) and interest, with \$1.60 million for Water and \$0.68 million for Wastewater. For the fiscal year, Austin Water has collected \$14.21 million in CRFs.