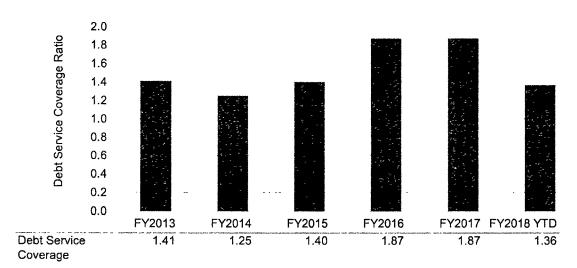

#### City of Austin, Texas Austin Water FUND SUMMARY - COMBINED As of April 2018

|                                                         | 2017-18     | 2017-18     | BUDGET       | MTD ACTUAL  | YTD ACTUAL   | OTY        |            |
|---------------------------------------------------------|-------------|-------------|--------------|-------------|--------------|------------|------------|
|                                                         | APPROVED    | AMENDED     | ALLOTMENT    | W/ ENCUMB   | W/ ENCUMB    | VARIANCE   | % VARIANCE |
| TRANSFERS OUT                                           |             |             |              |             |              | ,          |            |
| Trf to General Fund                                     | 45,914,379  | 45,914,379  | 26,826,829   | 3,817,510   | 26,826,829   | 0          | 0.0%       |
| Trf to Wastewater CIP Fund                              | 42,000,000  | 42,000,000  | 24,232,000   | 3,464,000   | 24,232,000   | 0          | 0.0%       |
| Trf to Water CIP Fund                                   | 29,000,000  | 29,000,000  | 15,118,000   | 2,108,000   | 15,118,000   | 0          | 0 0%       |
| TRF CRF to Debt Defeasance                              | 27,573,000  | 27,573,000  | 0            | 0           | 0            | . 0        | 0.0%       |
| TRF Operating to Debt Defeasance                        | 0           | 9,566,159   | 0            | 0           | . O          | 0          | 0.0%       |
| Administrative Support                                  | 12,122,210  | 12,122,210  | 7,119,385    | 1,000,565   | 7,119,385    | - 0        | 0,0%       |
| Trf to Water Revenue Stab Rsv                           | 9,385,497   | 9,385,497   | 4,918,766    | 2,566,195   | 5,826,347    | (907,581)  | -18.5%     |
| CTM Support                                             | 4,029,576   | 4,029,576   | 2,351,751    | 335,565     | 2,351,751    | 0.         | 0.0%       |
| Trf to Reclaimed Water Fund                             | 3,400,000   | 3,400,000   | 1,983,325    | 283,335     | 1,983,325    | 0          | 0.0%       |
| Trf to Economic Development                             | 3,233,332   | 3,233,332   | 1,891,507    | 268,365     | 1,891,507    |            | 0.0%       |
| Trf to Reclaimed Water CIP Fnd                          | 1,000,000   | 1,000,000   | 516,000      | 67,000      | 516,000      | 0          | 0.0%       |
| Trf to CIP Mgm - CPM (5460)                             | 2,407,858   | 2,407,858   | 1,460,308    | 189,510     | -1,460,308 - | 0          | 0.0%       |
| Workers' Compensation                                   | 1,254,566   | 1,254,566   | 731,816      | 104,550     | 731,816      | 0          | 0.0%       |
| Regional Radio System                                   | 293,217     | 293,217     | 171,042      | 24,436      | 171,043      | (1)        | 0.0%       |
| CTECC Support                                           | 11,774      | 11,774      | 11,774       | 0           | 11,774       | O          | 0.0%       |
| Liability Reserve                                       | 0           | ÎO.         | 0            | 0           | 0            | 0          | 0.0%       |
| Trf to CTECC Fund                                       | 0           | 0           | 0            | 0           | 0            | 0          | 0 0%       |
| Trf to Support Services Fund                            | 0           | . 0         | 0            | . 0         | 0            | . 0        | 0.0%       |
| Trf to Wireless Communication                           | 0           | 0           | 0            | 0           | 0            | 0          | 0.0%       |
| Trf to Environmental Rmdn Fund                          | 0           | 0           | 0            | 0           | 0            | 0          | 0.0%       |
| Total Transfers Out                                     | 181,625,409 | 191,191,568 | 87,332,503   | 14,229,031  | 88,240,085   | (907,582)  | -1.0%      |
| TOTAL REQUIREMENTS                                      | 614,817,252 | 621,404,998 | 354,431,917  | 50,828,361  | 348,075,606  | 6,356,311  | 1 8%       |
| EXCESS (DEFICIENCY) OF TOTAL AVAILABLE FUNDS OVER TOTAL |             |             |              | ,           |              |            | *          |
| REQUIREMENTS                                            | 9,247,328   | (8,983,773) | (27,236,697) | (2,461,016) | (27,767,566) | (530,869)  | -1.9%      |
| ADJUSTMENT TO GAAP                                      | 0           | 0           | 0            | 0           | 0            | 0          |            |
| ENDING BALANCE                                          | 209,501,402 | 191,270,301 | 173,017,377  |             | 186,992,572  | 13,975,195 | 8.1%       |
| Note Numbers may not add due to rounding                |             |             |              |             |              |            |            |
| DEBT SERVICE COVERAGE RATIO                             | 1.69        | 1.65        | 1.34         |             | 1.36         |            |            |