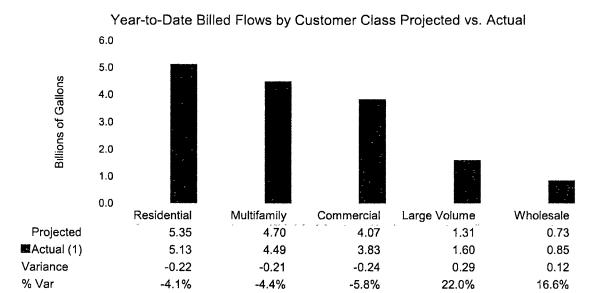

Wastewater service revenue exceeded projections in the Wholesale and Large Volume classes by 46.6% and 20.8%, respectively. Other customer classes fell below projections.

April's total revenue and Transfers In of \$48.37 million was above projections by 4.7%.