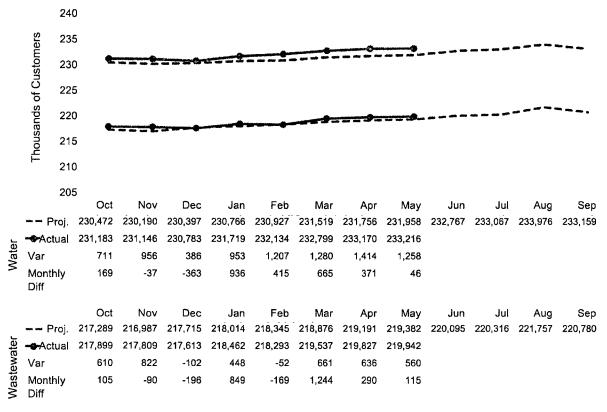

ing operating costs, could go towards paying long-term debt service. The utility's bond covenants require debt service coverage of 1.25 times long-term debt service requirements. City of Austin financial policies target minimum debt service coverage of 1.5 times.

The ratios reflected for FY12-13 through FY16-17 are audited, as reflected in the City's Comprehensive Annual Financial Report (CAFR).

TO THE PROOF OF TH

## **Percent of Equity in Utility Systems**



The Percent of Equity in Utility Systems is computed by dividing the combined utility system equity by the combined utility system costs, net of depreciation. The Percent of Equity is calculated based upon the audited financials from the Controller's Office.

### **CUSTOMER DEMAND CHARACTERISTICS**

### **Number of Customers**





As of May 31, 2018, there were 233,216 water customers. This was 1,258 greater than projected for this date, 46 more customers than last month, and 4,208 more than this time last year.

As of May 31, 2018, there were 219,942 wastewater customers. This was 560 greater than projected for this date, 115 more customers than last month, and 4,036 more than this time last year.

The projected number of customers for fiscal year 2017-18 was determined in April 2017 using a historical monthly growth rate in accounts. Monthly negative or positive trend fluctuations are due to factors such as housing starts, the rental home market, unanticipated utility system acquistions, and other factors.

### Rainfall and Average Temperatures by Month

Monthly Rainfall Actual vs. Normal



National Weather Ser