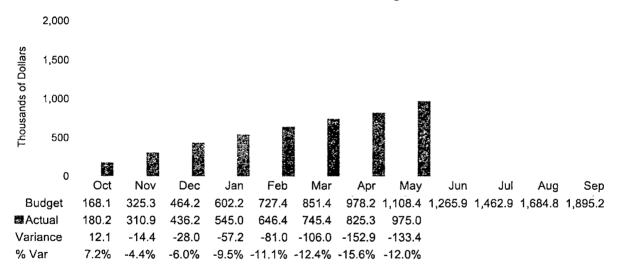

Wastewater service revenue exceeded projections in the Wholesale and Large Volume classes by 46.6% and 20.8%, respectively. Other customer classes fell below projections.

April's total revenue and Transfers In of \$48.37 million was above projections by 4.7%.