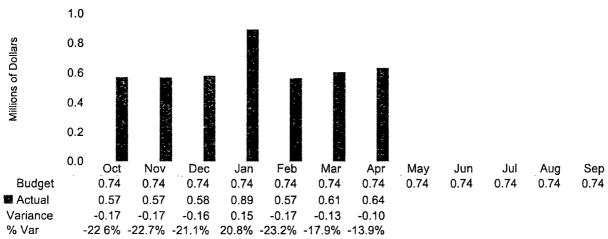

The following sources are below projections:

- Water service totaled \$152.26 million (1.7% below)
- Wastewater service totaled \$152.62 million (1.8% below)
- Reclaimed service totaled \$0.83 million (15.6% below)
- Reserve fund surcharges totaled \$3.83 million (2.4% below)
- Transfers in totaled \$3.52 million (43.0% below)