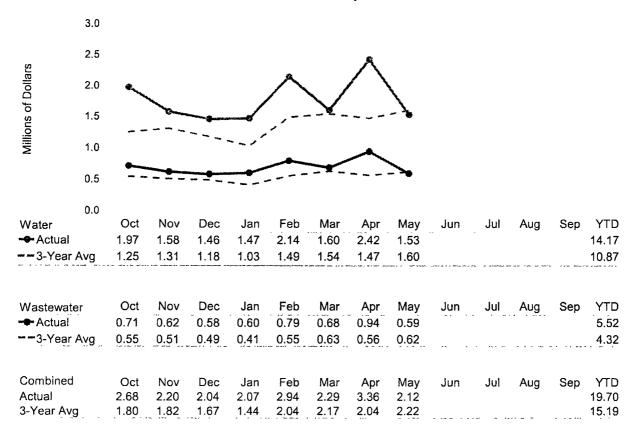

# **Capital Recovery Fee Collections**

CRF Collections by Month

During March 2018, Austin Water collected \$2.29 million in Capital Recovery Fees (CRF) and interest, with \$1.60 million for Water and \$0.68 million for Wastewater. For the fiscal year, Austin Water has collected \$14.21 million in CRFs.