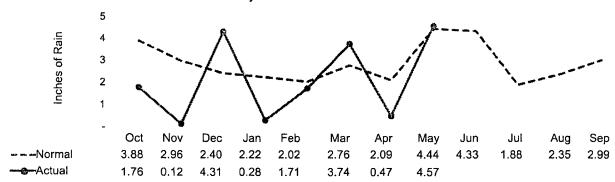

ber of Customers**





As of May 31, 2018, there were 233,216 water customers. This was 1,258 greater than projected for this date, 46 more customers than last month, and 4,208 more than this time last year.

As of May 31, 2018, there were 219,942 wastewater customers. This was 560 greater than projected for this date, 115 more customers than last month, and 4,036 more than this time last year.

The projected number of customers for fiscal year 2017-18 was determined in April 2017 using a historical monthly growth rate in accounts. Monthly negative or positive trend fluctuations are due to factors such as housing starts, the rental home market, unanticipated utility system acquistions, and other factors.

### Rainfall and Average Temperatures by Month

Monthly Rainfall Actual vs. Normal



National Weather Service data collected at Austin - Camp Mabry compared to 30-year averages

In May, 4.57 inches of rain fell, 0.13 inches above normal for the month. For the fiscal year to date, rainfall has totaled 16.96 inches, 25.5% less than the normal amount of 22.77. inches. Generally, as rainfall increases significantly, water pumpage decreases and wastewater influent increases due to inflow and infiltration. Conversely, as rainfall decreases significantly, water pumpage increases and wastewater influent decreases.

### Monthly Average Maximum and Minimum Temperatures Observed vs. Normal



National Weather Service data collected at Austin - Camp Mabry compared to 30-year averages

May's average high temperature was above normal levels by 4.6 degrees and the average low was above