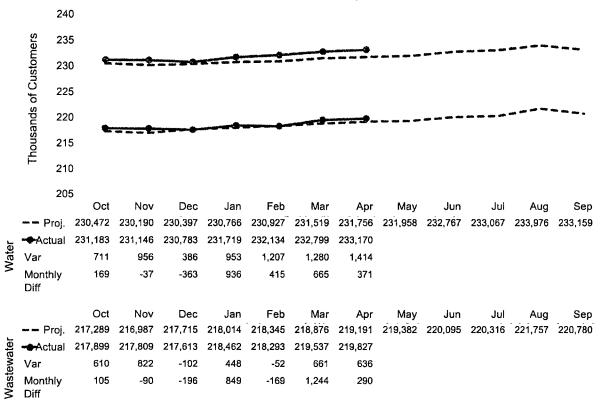

revenue, after deducting operating costs, could go towards paying long-term debt service. The utility's bond covenants require debt service coverage of 1.25 times long-term debt service requirements. City of Austin financial policies target minimum debt service coverage of 1.5 times.

The ratios reflected for FY12-13 through FY15-16 are audited, as reflected in the City's Comprehensive Annual Financial Report (CAFR).

# **Percent of Equity in Utility Systems**



The Percent of Equity in Utility Systems is computed by dividing the combined utility system equity by the combined utility system costs, net of depreciation. The Percent of Equity is calculated based upon the audited financials from the Controller's Office.

# **CUSTOMER DEMAND CHARACTERISTICS**

#### **Number of Customers**





As of April 30, 2018, there were 233,170 water customers. This was 1,414 greater than projected for this date, 371 more customers than last month, and 4,101 more than this time last year.

As of April 30, 2018, there were 219,827 wastewater customers. This was 636 greater than projected for this date, 290 more customers than last month, and 3,926 more than this time last year.

The projected number of customers for fiscal year 2017-18 was determined in April 2017 using a historical monthly growth rate in accounts. Monthly negative or positive trend fluctuations are due to factors such as housing starts, the rental home market, unanticipated utility system acquistions, and other factors.

# Rainfall and Average Temperatures by Month

Monthly Rainfall Actual vs. Normal



National Weather