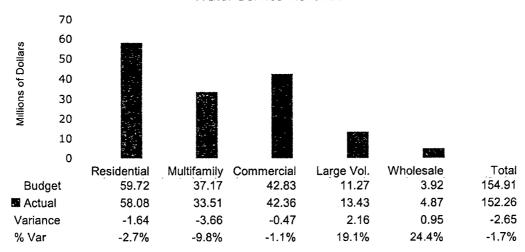

Revenue - Budget vs. Actual Year-to-Date in Millions

Water service revenue exceeded projections in the Wholesale and Large Volume classes by 24.4% and 19.1%, respectively. Other classes fell below projections.