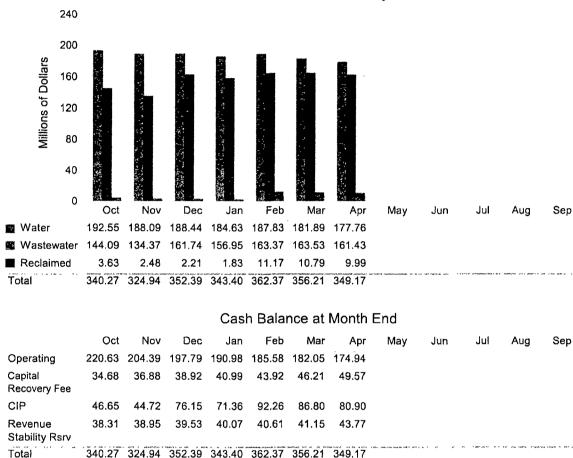

#### City of Austin, Texas Austin Water FUND SUMMARY - COMBINED As of April 2018

|                                                         | 2017-18     | 2017-18                | BUDGET                   | MTD ACTUAL           | YTD ACTUAL               | YTD                |                |
|---------------------------------------------------------|-------------|------------------------|--------------------------|----------------------|--------------------------|--------------------|----------------|
|                                                         | APPROVED    | AMENDED                | ALLOTMENT                | W/ ENCUMB            | W/ ENCUMB                | VARIANCE           | % VARIANCE     |
| BEGINNING BALANCE                                       | 200,254,074 | 200,254,074            | 200,254,074              | 0                    | 214,760,138              | 14,506,064         | 7 2%           |
| REVENUE                                                 |             |                        |                          |                      |                          |                    |                |
| Water Revenue                                           | 297,299,813 | 290,198,285            | 154,907,428              | 22,197,728           | 152,255,235              | (2,652,193)        | -1 7%          |
| Wastewater Revenue                                      | 269,302,437 | 264,760,610            | 155,369,126              | 22,614,821           | 152,619,106              | (2,750,021)        |                |
| Reserve Fund Surcharge                                  | 7,385,497   | 7,385,497              | 3,918,766                | 566,195              | 3,826,347                | (92,419)           | -2.4%          |
| Other Revenue                                           | 6,043,360   | 6,043,360              | 3,527,748                | 403,213              | 2,716,600                | (811,148)          | -23 0%         |
| Reclaimed Revenue                                       | 1,895,166   | 1,895,166              | 978,178                  | 79,904               | 825,289                  | (152,889)          | -15 6%         |
| Interest Public Health Licenses, Permits,               | 1,127,380   | 1,127,380              | 657,636                  | 523,199              | 2,824,516                | 2,166,880          | 329.5%         |
| Inspections                                             | 642,400     | 642,400                | 374,731                  | 52,762               | 429,889                  | 55,158             | 14.7%          |
| Other Fines                                             | 616,800     | 616,800                | 359,800                  | 20,975               | 290,250                  | (69,550)           | -19.3%         |
| Miscellaneous Franchise Fees                            | 93,000      | 93,000                 | 54,250                   | 21,000               | 85,092                   | 30,842             | 56.9%          |
| Building Rental/Lease                                   | 114,500     | 114,500                | 66,794                   | . 0                  | 60,335                   | (6,459)            | -9.7%          |
| Land & Infrastructure Rental/Lease                      | 67,000      | 67,000                 | 39,081                   | 0                    | 38,500                   | (581)              | -1 5%          |
| Scrap Sales                                             | 42,700      | 42,700                 | 24,913                   | 12,650               | 42,554                   | 17,641             | - 70 8%        |
| Development Fees                                        | 1,257,100   | 1,257,100              | 730,856                  | 125,928              | 770,241                  | 39,385             | 5.4%           |
| Parking Revenue                                         | .0          | ,                      | 0                        | 32                   | 162                      | 162                | 0.0%           |
| Total Revenue                                           | 585,887,153 | 574,243,798            | 321,009,307              | 46,618,410           | 316,784,116              | (4,225,192)        | -1.3%          |
| <del>-</del>                                            |             |                        |                          | i oje i oje i        |                          | 1.,                |                |
| TRANSFERS IN<br>CIP                                     | 27,573,000  | 27,573,000             | 0                        | 0                    | O                        | 0                  | 0.0%           |
| Community Benefit Charge Transfer In                    | 6,850,511   | 6,850,511              | 3,996,132                | 1,465,600            | 1,465,600                | (2,530,532)        | -63.3%         |
| Austin Water Utility                                    | 3,400,000   | 3,400,000              | 1,983,331                | 283,335              | 1,983,325                | (6)                | 0 0%           |
| Support Services/Infrastructure Funds                   | 300,582     | 300,582                | 175,336                  | . 0                  | 75,000                   | (100,336)          | -57.2%         |
| Austin Resource Recovery Fund                           | 53,334      | 53,334                 | 31,114                   | . 0                  | 0                        | (31,114)           | -100 0%        |
| General Fund                                            | ' 0         | 0                      | . 0                      | 0                    | . 0                      | . 0                | 0.0%           |
| Total Transfers In                                      | 38,177,427  | 38,177,427             | 6,185,913                | 1,748,935            | 3,523,925                | (2,661,988)        | -43.0%         |
| TOTAL AVAILABLE FUNDS                                   | 624,064,580 | 612,421,225            | 327,195,220              | 48,367,345           | 320,308,041              | (6,887,180)        | -2.1%          |
| PROGRAM REQUIREMENTS                                    |             |                        |                          |                      |                          |                    |                |
| Operations                                              | 134,746,425 | 134,745,105            | 76,468,747               | 9,449,847            | 73,435,958               | 3,032,789          | 4.0%           |
| Support Services                                        | 29,241,114  | 29,272,434             | 17,277,765               | 2,012,838            | 16,984,232               | 293,533            | 1.7%           |
| Other Utility Program Requirements                      | 11,214,618  | 11,184,618             | 6,435,662                | 267,499              | 4,340,457                | 2,095,204          | 32.6%          |
| Environmental Affairs & Conservation                    | 12,392,708  | 12,392,708             | 7,627,293                | 850,702              | 7,406,693                | 220,600            |                |
| Engineering Services                                    | 12,943,002  | 12,943,002             | 7,755,456                | 1,179,697            | 7,701,442                | 54,014             | 0.7%           |
| Water Resources Management                              | 9,129,340   | 9,129,340              | 5,336,240                | 654,231              | 4,692,035                | 644,205            | 12.1%          |
| One Stop Shop                                           | 0           | 0                      | 0                        | 0                    | , .                      | 0                  | 0.0%           |
| Reclaimed Water Services                                | 591,699     | 591,699                | 340,062                  | 39,711               | 304,769                  | 35,292             | 10.4%          |
| Total Program Requirements                              | 210,258,906 | 210,258,906            | 121,241,224              | 14,454,525           | 114,865,587              | 6,375,637          | 5.3%           |
| OTHER REQUIREMENTS                                      |             |                        |                          |                      |                          |                    |                |
| Utility Billing System Support                          | 20,566,947  | 20,566,947             | 12,046,206               | 1,713,912            | 11,997,386               | 48,820             | 0.4%           |
| Market Study Adjustment                                 | . 0         | 20,000,511             | 0                        | , 0                  | . 0                      | 0,                 | 0.0%           |
| Accrued Payroll                                         | 297,236     | 297,236                | 0                        | . 0                  | . 0                      | 0                  | 0.0%           |
| Interdepartmental Charges                               | 112,760     | 112,760                | 65,764                   |                      | 65,760                   | 4                  | 0.0%           |
| Trf to PID Fund                                         | 75,000      | 75,000                 | 43,750                   | 6,250                | 43,750                   | 0                  | 0.0%           |
| Services-PID contract expense                           | 0           | 0                      | 5 : 0                    | 0                    | ** O **                  | . 10               | 0.0%           |
| Compensation Adjustment                                 | 0           | 0                      | 0                        | 0                    | 00                       | 0                  | 0.0%           |
| Total Other Requirements                                | 21,051,943  | 21,051,943             | 12,155,720               | 1,729,562            | 12,106,896               | 48,824             | 0.4%           |
| DEBT SERVICE REQUIREMENTS Trf to Util D/S Separate Lien | 127 £02 00= | 120 525 425            | 71 400 240               | 8 033 550            | 70 520 066               | 200 000            | 4 74/          |
| Tri to Utility D/S Prior Lien                           | 132,503,838 | 129,525,425            | 71,408,346<br>51,990,450 | 8,933,659            | 70,520,066<br>52,022,745 | 888,280            | 1.2%           |
| Tri to Utility D/S Sub Lien                             | 56,658,374  | 56,658,374             |                          | 9,334,169            |                          | (32,295)           | -0.1%          |
| Tri to GO Debt Service                                  | 9,076,100   | 9,076,100              | 7,888,100                | 1,403,126            | 7,893,057                | (4,957)            | -0 1%          |
| Tri to Util D/S Tax/Rev Bonds                           | 2,868,844   | 2,868,844              | 2,151,632                | 718,716              |                          | . (4,516)          | -0.2%          |
| Commercial paper interest                               | 648,483     | 648,483                | 190,820                  | 95.573               | 208,360                  | (17,540)           | -9 2%<br>14 2% |
| Total Debt Service Requirements                         | 125,355     | 125,355<br>198,902,581 | 73,122                   | 25,573<br>20,415,243 | 62,663<br>132,863,039    | 10,459<br>\$39,431 | 14.3%<br>0.6%  |
| - one. Dept destroe requirements                        | 201,400,334 | 100,002,001            | 100,702,470              | AU,713,243           | 102,000,000              | 505,701            | 0.6%           |

#### City of Austin, Texas Austin Water FUND SUMMARY - COMBINED As of April 2018

|                                                         | 2017-18     | 2017-18     | BUDGET       | MTD ACTUAL  | YTD ACTUAL   | OTY        |            |
|---------------------------------------------------------|-------------|-------------|--------------|-------------|--------------|------------|------------|
|                                                         | APPROVED    | AMENDED     | ALLOTMENT    | W/ ENCUMB   | W/ ENCUMB    | VARIANCE   | % VARIANCE |
| TRANSFERS OUT                                           |             |             |              |             |              | ,          |            |
| Trf to General Fund                                     | 45,914,379  | 45,914,379  | 26,826,829   | 3,817,510   | 26,826,829   | 0          | 0.0%       |
| Trf to Wastewater CIP Fund                              | 42,000,000  | 42,000,000  | 24,232,000   | 3,464,000   | 24,232,000   | 0          | 0.0%       |
| Trf to Water CIP Fund                                   | 29,000,000  | 29,000,000  | 15,118,000   | 2,108,000   | 15,118,000   | 0          | 0 0%       |
| TRF CRF to Debt Defeasance                              | 27,573,000  | 27,573,000  | 0            | 0           | 0            | . 0        | 0.0%       |
| TRF Operating to Debt Defeasance                        | 0           | 9,566,159   | 0            | 0           | . O          | 0          | 0.0%       |
| Administrative Support                                  | 12,122,210  | 12,122,210  | 7,119,385    | 1,000,565   | 7,119,385    | - 0        | 0,0%       |
| Trf to Water Revenue Stab Rsv                           | 9,385,497   | 9,385,497   | 4,918,766    | 2,566,195   | 5,826,347    | (907,581)  | -18.5%     |
| CTM Support                                             | 4,029,576   | 4,029,576   | 2,351,751    | 335,565     | 2,351,751    | 0.         | 0.0%       |
| Trf to Reclaimed Water Fund                             | 3,400,000   | 3,400,000   | 1,983,325    | 283,335     | 1,983,325    | 0          | 0.0%       |
| Trf to Economic Development                             | 3,233,332   | 3,233,332   | 1,891,507    | 268,365     | 1,891,507    |            | 0.0%       |
| Trf to Reclaimed Water CIP Fnd                          | 1,000,000   | 1,000,000   | 516,000      | 67,000      | 516,000      | 0          | 0.0%       |
| Trf to CIP Mgm - CPM (5460)                             | 2,407,858   | 2,407,858   | 1,460,308    | 189,510     | -1,460,308 - | 0          | 0.0%       |
| Workers' Compensation                                   | 1,254,566   | 1,254,566   | 731,816      | 104,550     | 731,816      | 0          | 0.0%       |
| Regional Radio System                                   | 293,217     | 293,217     | 171,042      | 24,436      | 171,043      | (1)        | 0.0%       |
| CTECC Support                                           | 11,774      | 11,774      | 11,774       | 0           | 11,774       | O          | 0.0%       |
| Liability Reserve                                       | 0           | ÎO.         | 0            | 0           | 0            | 0          | 0.0%       |
| Trf to CTECC Fund                                       | 0           | 0           | 0            | 0           | 0            | 0          | 0 0%       |
| Trf to Support Services Fund                            | 0           | . 0         | 0            | . 0         | 0            | . 0        | 0.0%       |
| Trf to Wireless Communication                           | 0           | 0           | 0            | 0           | 0            | 0          | 0.0%       |
| Trf to Environmental Rmdn Fund                          | 0           | 0           | 0            | 0           | 0            | 0          | 0.0%       |
| Total Transfers Out                                     | 181,625,409 | 191,191,568 | 87,332,503   | 14,229,031  | 88,240,085   | (907,582)  | -1.0%      |
| TOTAL REQUIREMENTS                                      | 614,817,252 | 621,404,998 | 354,431,917  | 50,828,361  | 348,075,606  | 6,356,311  | 1 8%       |
| EXCESS (DEFICIENCY) OF TOTAL AVAILABLE FUNDS OVER TOTAL |             |             |              | ,           |              |            | *          |
| REQUIREMENTS                                            | 9,247,328   | (8,983,773) | (27,236,697) | (2,461,016) | (27,767,566) | (530,869)  | -1.9%      |
| ADJUSTMENT TO GAAP                                      | 0           | 0           | 0            | 0           | 0            | 0          |            |
| ENDING BALANCE                                          | 209,501,402 | 191,270,301 | 173,017,377  |             | 186,992,572  | 13,975,195 | 8.1%       |
| Note Numbers may not add due to rounding                |             |             |              |             |              |            |            |
| DEBT SERVICE COVERAGE RATIO                             | 1.69        | 1.65        | 1.34         |             | 1.36         |            |            |