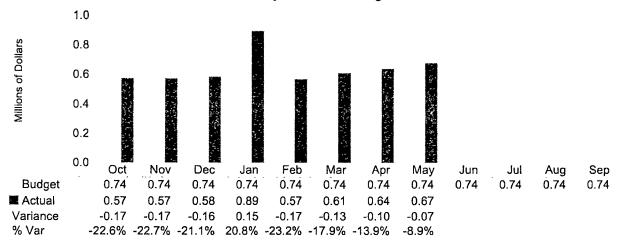

# **Capital Recovery Fee Collections**

CRF Collections by Month

During March 2018, Austin Water collected \$2.29 million in Capital Recovery Fees (CRF) and interest, with \$1.60 million for Water and \$0.68 million for Wastewater. For the fiscal year, Austin Water has collected \$14.21 million in CRFs.