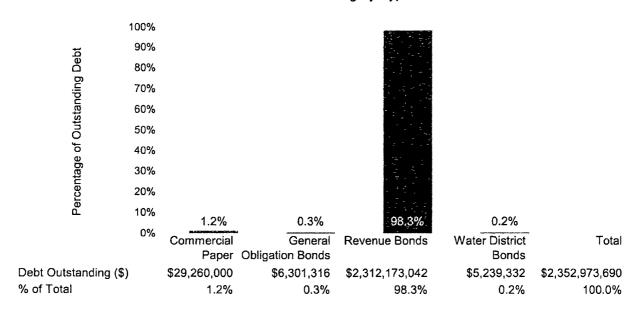

million or 26.8% below allotment due to lower than estimated spending in Special Support.

Non-CIP Capital was \$234.4 thousand or 41.0% below allotment due to lower than anticipated expenses.

Chemicals were \$1.8 million or 27.9% above allotment due to higher than estimated spending in the Wastewater Treatment, Water Treatment, and Collection System Engineering Divisions. Some of these costs are being recaptured through the Industrial Waste Surcharge.

Electrical Services were \$1.08 million or 10.4% below allotment due to lower than estimated spending in the Pump Stations and Reservoir Maintenance, Water Treatment, Wastewater Treatment, and Lift Stations and Remote Facilities Divisions.

**DEBT OUTSTANDING & DEBT SERVICE** 

# **Outstanding Utility Debt**

### Debt Outstanding by Type



## Utility Debt per Customer by Fiscal Year



# **Combined Debt Service by Month**



Combined debt service requirements include requirements for revenue bonds, commercial paper, general obligation bonds, and water district bonds. Actual combined debt service for the month of April 2018 was \$20.42 million, \$-0.29 million more than projected for the month. Combined debt service for the fiscal year was \$132.86, \$0.84 million less than projected.

## **Debt Service Coverage**



The Debt Service Coverage graph above indicates how much revenue, after deducting operating costs, could go towards paying long-term debt service. The utility's bond covenants require debt service coverage of 1.25 times long-term debt service requirements. City of Austin financial policies target minimum debt s