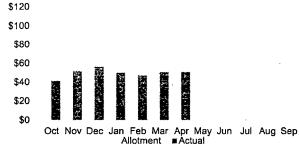

Pages 17 and 18 provide details on variances in spending by program area and object code.

Total Requirements of \$50.83 million for the month were \$0.32 million, or 0.6% lower than the budget allotment.