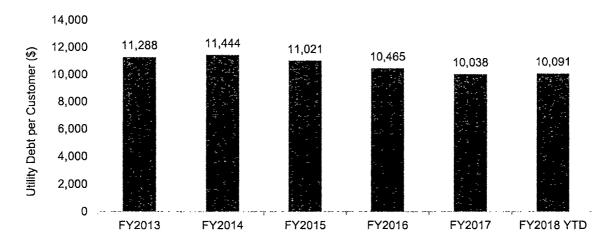

han estimated spending in Special Support.

Non-CIP Capital was \$234.4 thousand or 41.0% below allotment due to lower than anticipated expenses.

Chemicals were \$1.8 million or 27.9% above allotment due to higher than estimated spending in the Wastewater Treatment, Water Treatment, and Collection System Engineering Divisions. Some of these costs are being recaptured through the Industrial Waste Surcharge.

Electrical Services were \$1.08 million or 10.4% below allotment due to lower than estimated spending in the Pump Stations and Reservoir Maintenance, Water Treatment, Wastewater Treatment, and Lift Stations and Remote Facilities Divisions.

**DEBT OUTSTANDING & DEBT SERVICE** 

# **Outstanding Utility Debt**

### Debt Outstanding by Type



## Utility Debt per Customer by Fiscal Year



# **Combined Debt Service by Month**



Combined debt service requirements include requirements for revenue bonds, commercial paper, general obligation bonds, and water district bonds. Actual combined debt service for the month of April 2018 was \$20.42 million, \$-0.29 million more than projected for the month. Combined debt service for the fiscal year was \$132.86, \$0.84 million less than projected.

## **Debt Service Coverage**



The Debt Service Coverage graph above indicates how much revenue, after deducting operating costs, could go towards paying long-term debt service. The utility's bond covenants require debt service coverage of 1.25 times long-term debt service requirements. City of Austin financial policies target minimum debt service coverage of 1.5 times.

The ratios refle