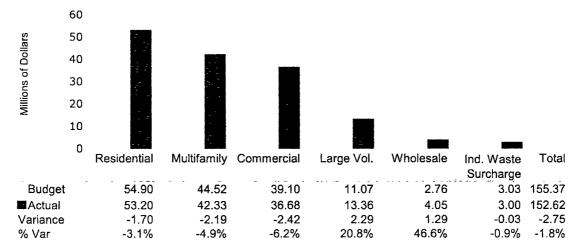

Wastewater service revenue exceeded projections in the Wholesale and Large Volume classes by 46.6% and 20.8%, respectively. Other customer classes fell below projections.

April's total revenue and Transfers In of \$48.37 million was above projections by 4.7%.