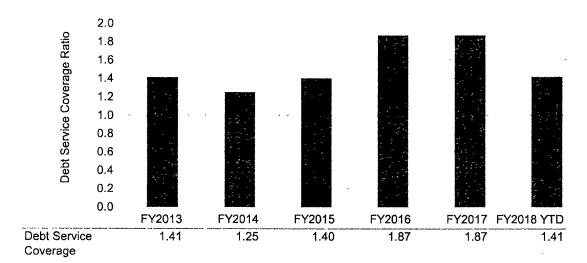

$1.23 million or 10.3% below allotment due to lower than estimated spending in the Pump Stations and Reservoir Maintenance, Water Treatment, Wastewater Treatment, and Lift Stations and Remote Facilities Divisions.

**DEBT OUTSTANDING & DEBT SERVICE** 

## **Outstanding Utility Debt**

## Debt Outstanding by Type



## Utility Debt per Customer by Fiscal Year



## **Combined Debt Service by Month**



Combined debt service requirements include requirements for revenue bonds, commercial paper, general obligation bonds, and water district bonds. Actual combined debt service for the month of May 2018 was \$15.45 million, \$-0.49 million more than projected for the month. Combined debt service for the fiscal year was \$148.31, \$0.36 million less than projected.

## **Debt Service Coverage**



The Debt Service Coverage graph above indicates how much revenue, after deducting operating costs, could go towards paying long-term debt service. The utility's bond covenants require debt service coverage of 1.25 times long-term debt service requirements. City of Austin financial policies target minimum debt service coverage of 1.5 times.

The ratios reflected for FY12-13 through FY16-17 are audited, as reflected in the City's Comprehensive Annual Financial Report (CAFR).

TO THE PROOF OF TH

## **Percent of Equity in Utility Systems**



The Percent of Equity in Utility Systems is computed by dividing the combined utility system equity by the combined utility system costs, net of depreciation. The Percent of Equity is calculated based upon the audited financials from the Controller's O