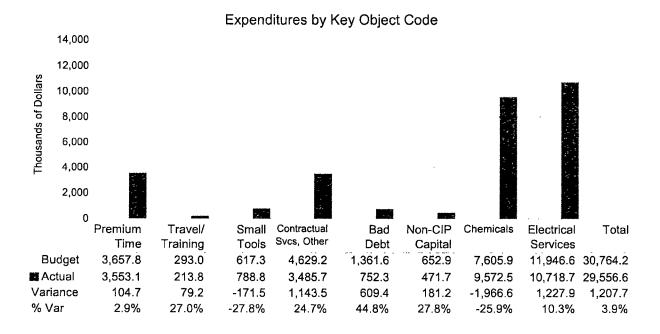

Pages 17 and 18 provide details on variances in spending by program area and object code.

Total Requirements of \$50.83 million for the month were \$0.32 million, or 0.6% lower than the budget allotment.