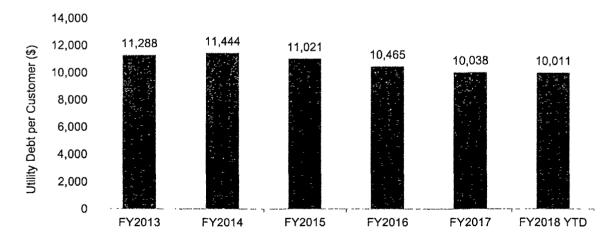

an estimated spending in Special Support.

Non-CIP Capital was \$181.2 thousand or 27.8% below allotment due to lower than anticipated expenses.

Chemicals were \$1.97 million or 25.9% above allotment due to higher than estimated spending in the Wastewater Treatment, Water Treatment, and Collection System Engineering Divisions. Some of these costs are being recaptured through the Industrial Waste Surcharge.

Electrical Services were \$1.23 million or 10.3% below allotment due to lower than estimated spending in the Pump Stations and Reservoir Maintenance, Water Treatment, Wastewater Treatment, and Lift Stations and Remote Facilities Divisions.

**DEBT OUTSTANDING & DEBT SERVICE** 

## **Outstanding Utility Debt**

## Debt Outstanding by Type



## Utility Debt per Customer by Fiscal Year



## **Combined Debt Service by Month**



Combined debt service requirements include requirements for revenue bonds, commercial paper, general obligation bonds, and water district bonds. Actual combined debt service for the month of May 2018 was \$15.45 million, \$-0.49 million more than projected for the month. Combined debt service for the fiscal year was \$148.31, \$0.36 million less than projected.

## **Debt Service Coverage**



The Debt Service Coverage graph above indicates how much revenue, after deducting operating costs, could go towards paying long-term debt service. The utility's bond covenants require debt service coverage of 1.25 times long-term debt service requirements. City of Austin financial policies target minimum debt service coverage of 1.5 times.

The ratios reflec