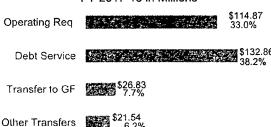

|                                  | YTD<br>Allotment | YTD<br>Actual | Differ-<br>ence | Revenue & Requirements Summary Year-to-Date in Millions |                                                                                                                                                                                                                                                                                                                                                                                                                                                                                                                                                                                                                                                                                                                                                                                                                                                                                                                                                                                                                                                                                                                                                                                                                                                                                                                                                                                                                                                                                                                                                                                                                                                                                                                                                                                                                                                                                                                                                                                                                                                                                                                                |  |  |  |
|----------------------------------|------------------|---------------|-----------------|---------------------------------------------------------|--------------------------------------------------------------------------------------------------------------------------------------------------------------------------------------------------------------------------------------------------------------------------------------------------------------------------------------------------------------------------------------------------------------------------------------------------------------------------------------------------------------------------------------------------------------------------------------------------------------------------------------------------------------------------------------------------------------------------------------------------------------------------------------------------------------------------------------------------------------------------------------------------------------------------------------------------------------------------------------------------------------------------------------------------------------------------------------------------------------------------------------------------------------------------------------------------------------------------------------------------------------------------------------------------------------------------------------------------------------------------------------------------------------------------------------------------------------------------------------------------------------------------------------------------------------------------------------------------------------------------------------------------------------------------------------------------------------------------------------------------------------------------------------------------------------------------------------------------------------------------------------------------------------------------------------------------------------------------------------------------------------------------------------------------------------------------------------------------------------------------------|--|--|--|
| Beginning Balance                | 200.25           | 214.76        | 14.51           |                                                         |                                                                                                                                                                                                                                                                                                                                                                                                                                                                                                                                                                                                                                                                                                                                                                                                                                                                                                                                                                                                                                                                                                                                                                                                                                                                                                                                                                                                                                                                                                                                                                                                                                                                                                                                                                                                                                                                                                                                                                                                                                                                                                                                |  |  |  |
| Water Services                   | 154.91           | 152.26        | (2.65)          | Total Revenues &<br>Transfers                           | \$327.20                                                                                                                                                                                                                                                                                                                                                                                                                                                                                                                                                                                                                                                                                                                                                                                                                                                                                                                                                                                                                                                                                                                                                                                                                                                                                                                                                                                                                                                                                                                                                                                                                                                                                                                                                                                                                                                                                                                                                                                                                                                                                                                       |  |  |  |
| Wastewater Services              | 155.37           | 152.62        | (2.75)          | 7141161676                                              | \$320.31                                                                                                                                                                                                                                                                                                                                                                                                                                                                                                                                                                                                                                                                                                                                                                                                                                                                                                                                                                                                                                                                                                                                                                                                                                                                                                                                                                                                                                                                                                                                                                                                                                                                                                                                                                                                                                                                                                                                                                                                                                                                                                                       |  |  |  |
| Reclaimed Services               | 0.98             | 0.83          | (0.15)          | <b>7</b>                                                | \$121.24                                                                                                                                                                                                                                                                                                                                                                                                                                                                                                                                                                                                                                                                                                                                                                                                                                                                                                                                                                                                                                                                                                                                                                                                                                                                                                                                                                                                                                                                                                                                                                                                                                                                                                                                                                                                                                                                                                                                                                                                                                                                                                                       |  |  |  |
| Reserve Fund Surcharge           | 3.92             | 3.83          | (0.09)          | Total Program<br>Operating Reg.                         | \$114.87                                                                                                                                                                                                                                                                                                                                                                                                                                                                                                                                                                                                                                                                                                                                                                                                                                                                                                                                                                                                                                                                                                                                                                                                                                                                                                                                                                                                                                                                                                                                                                                                                                                                                                                                                                                                                                                                                                                                                                                                                                                                                                                       |  |  |  |
| Other Revenues                   | 5.83             | 7.26          | 1.43            |                                                         | \$114.07                                                                                                                                                                                                                                                                                                                                                                                                                                                                                                                                                                                                                                                                                                                                                                                                                                                                                                                                                                                                                                                                                                                                                                                                                                                                                                                                                                                                                                                                                                                                                                                                                                                                                                                                                                                                                                                                                                                                                                                                                                                                                                                       |  |  |  |
| Transfers In                     | 6.19             | 3.52          | (2.67)          | Total Other                                             | \$12.16                                                                                                                                                                                                                                                                                                                                                                                                                                                                                                                                                                                                                                                                                                                                                                                                                                                                                                                                                                                                                                                                                                                                                                                                                                                                                                                                                                                                                                                                                                                                                                                                                                                                                                                                                                                                                                                                                                                                                                                                                                                                                                                        |  |  |  |
| Total Revenues & Transfers       | 327:20           | 320.31        | (6.89)          | Requirements                                            | \$12.11                                                                                                                                                                                                                                                                                                                                                                                                                                                                                                                                                                                                                                                                                                                                                                                                                                                                                                                                                                                                                                                                                                                                                                                                                                                                                                                                                                                                                                                                                                                                                                                                                                                                                                                                                                                                                                                                                                                                                                                                                                                                                                                        |  |  |  |
| Program Operating Req.           | 121.24           | 114.87        | 6.37            |                                                         |                                                                                                                                                                                                                                                                                                                                                                                                                                                                                                                                                                                                                                                                                                                                                                                                                                                                                                                                                                                                                                                                                                                                                                                                                                                                                                                                                                                                                                                                                                                                                                                                                                                                                                                                                                                                                                                                                                                                                                                                                                                                                                                                |  |  |  |
| Other Requirements               | 12.16            | 12.11         | 0.05            | Total Debt Service                                      | <b>\$133.70</b>                                                                                                                                                                                                                                                                                                                                                                                                                                                                                                                                                                                                                                                                                                                                                                                                                                                                                                                                                                                                                                                                                                                                                                                                                                                                                                                                                                                                                                                                                                                                                                                                                                                                                                                                                                                                                                                                                                                                                                                                                                                                                                                |  |  |  |
| Debt Service                     | 133.70           | 132.86        | 0.84            | Total Debt Service                                      | \$132.86                                                                                                                                                                                                                                                                                                                                                                                                                                                                                                                                                                                                                                                                                                                                                                                                                                                                                                                                                                                                                                                                                                                                                                                                                                                                                                                                                                                                                                                                                                                                                                                                                                                                                                                                                                                                                                                                                                                                                                                                                                                                                                                       |  |  |  |
| Transfers Out                    | 87.33            | 88.24         | (0.91)          |                                                         | A CONTRACTOR OF THE CONTRACTOR |  |  |  |
| Total Revenue Requirements       | 354.43           | 348.08        | 6.35            | Transfers Out                                           | \$87.33                                                                                                                                                                                                                                                                                                                                                                                                                                                                                                                                                                                                                                                                                                                                                                                                                                                                                                                                                                                                                                                                                                                                                                                                                                                                                                                                                                                                                                                                                                                                                                                                                                                                                                                                                                                                                                                                                                                                                                                                                                                                                                                        |  |  |  |
| Ending Balance                   | 173.02           | 186.99        | 13.97           | Transiers Out                                           | \$88.24                                                                                                                                                                                                                                                                                                                                                                                                                                                                                                                                                                                                                                                                                                                                                                                                                                                                                                                                                                                                                                                                                                                                                                                                                                                                                                                                                                                                                                                                                                                                                                                                                                                                                                                                                                                                                                                                                                                                                                                                                                                                                                                        |  |  |  |
| Debt Service Coverage            | 1.34             | 1.36          |                 |                                                         | Allotment ⊯Actual                                                                                                                                                                                                                                                                                                                                                                                                                                                                                                                                                                                                                                                                                                                                                                                                                                                                                                                                                                                                                                                                                                                                                                                                                                                                                                                                                                                                                                                                                                                                                                                                                                                                                                                                                                                                                                                                                                                                                                                                                                                                                                              |  |  |  |
| Note: Numbers may not add due to | rounding.        |               |                 |                                                         |                                                                                                                                                                                                                                                                                                                                                                                                                                                                                                                                                                                                                                                                                                                                                                                                                                                                                                                                                                                                                                                                                                                                                                                                                                                                                                                                                                                                                                                                                                                                                                                                                                                                                                                                                                                                                                                                                                                                                                                                                                                                                                                                |  |  |  |

## Requirement Highlights

Total requirements for the fiscal year were \$348.08 million, \$6.35 million (1.8%) less than the allotment to date.

The following uses are below projections:

- Program operating requirements totaled \$114.87 million (5.3% below)
- Other requirements totaled \$12.11 million (0.4% below)
- Debt service requirements totaled \$132.86 million (0.6% below)

The following use was consistent with projections:

• Transfers out to Capital Improvement Projects, the General Fund, and Other Uses totaled \$88.24 million

Other Req.

There were lower than projected expenditures in all Program Requirement areas, resulting in \$6.4 million or 5.3% lower than budget allotment.