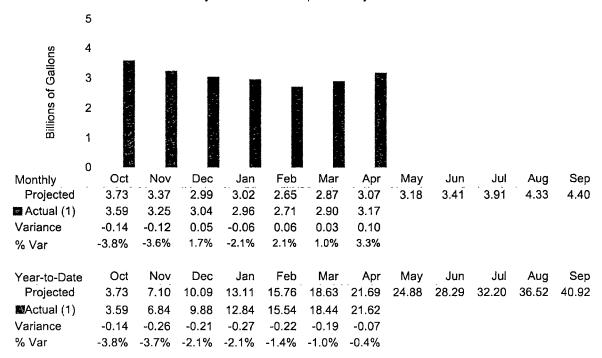

s and the average low was above normal levels by 3.3 degrees. Over the fiscal year, temperatures have been near historical averages.

The Highland Lakes' two water storage reservoirs, Travis and Buchanan, are at a combined 83% of capacity.

# Water Pumpage and Wastewater Influent Flow by Month



Pumpage during April 2018 averaged 124.71 MGD for a total of 3.74 BG for the month. This compares to a daily average of 119.15 MGD for this fiscal year, and a daily average of 137.71 MGD for fiscal year 2016-17.



Influent during April 2018 averaged 102.55 MGD for a total of 3.08 BG for the month. This compares to a daily average of 98.84 MGD for this fiscal year and an average of 93.32 MGD for fiscal year 2016-17.

# **Billed Water Consumption**

Monthly Billed Consumption Projected vs. Actual



April 2018's billed water consumption totaled 3.17 BG, 0.10 BG (3.3%) greater than projected for the month. Year-to-date, billed water consumption of 21.62 BG is 0.07 BG (0.4%) lower than projected.

<sup>(1)</sup> Please note that a restatement has been made to the actual consumption data to reflect final adjustments made subsequent to close.

# **Billed Water Consumption (continued)**

Year-to-Date Billed Consumption by Customer Class Projected vs. Actual



Billed water consumption in the Large Volume and Wholesale classes has exceeded projections to date by 35.9% and 5.9%, respectively. The remaining classes are all below projections, with the greatest variance in the Residential class at 5.1% below projections.

<sup>(1)</sup> Please note that a restatement has been made to the actu