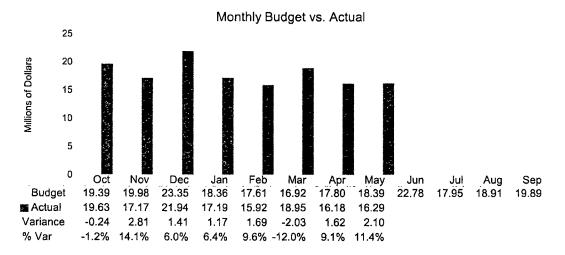

Pages 17 and 18 provide details on variances in spending by program area and object code.

Total Requirements of \$50.83 million for the month were \$0.32 million, or 0.6% lower than the budget allotment.