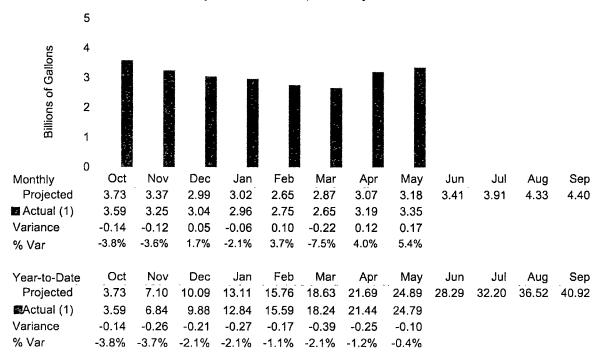

he average low was above normal levels by 3.5 degrees. Over the fiscal year, temperatures have been warmer than historical averages.

The Highland Lakes' two water storage reservoirs, Travis and Buchanan, are at a combined 80% of capacity.

### Water Pumpage and Wastewater Influent Flow by Month



Pumpage during May 2018 averaged 138.84 MGD for a total of 4.30 BG for the month. This compares to a daily average of 121.66 MGD for this fiscal year, and a daily average of 137.71 MGD for fiscal year 2016-17.



Influent during May 2018 averaged 103.58 MGD for a total of 3.21 BG for the month. This compares to a daily average of 99.44 MGD for this fiscal year and an average of 93.32 MGD for fiscal year 2016-17.

### **Billed Water Consumption**

Monthly Billed Consumption Projected vs. Actual



May 2018's billed water consumption totaled 3.35 BG, 0.17 BG (5.4%) greater than projected for the month. Year-to-date, billed water consumption of 24.79 BG is 0.10 BG (0.4%) lower than projected.

<sup>(1)</sup> Please note that a restatement has been made to the actual consumption data to reflect final adjustments made subsequent to close.

### **Billed Water Consumption (continued)**

Year-to-Date Billed Consumption by Customer Class Projected vs. Actual



Billed water consumption is below projections by 0.4% with the Multifamily and Residential classes causing the variance at 5.9% and 3.7%, respectively. The remaining classes are all above projections, with the greatest variance in the Large Volume class at 23.8% above projections.

<sup>(1)</sup> Please note that a restatement has