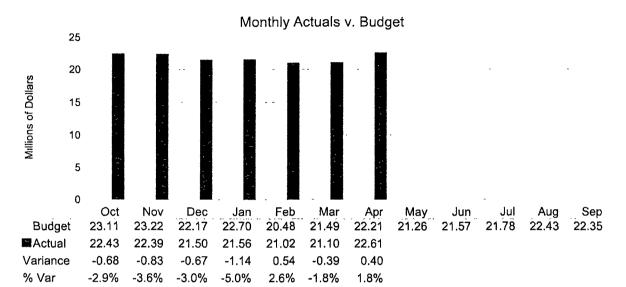

## Requirement Highlights

Total requirements for the fiscal year were \$348.08 million, \$6.35 million (1.8%) less than the allotment to date.

The following uses are below projections:

- Program operating requirements totaled \$114.87 million (5.3% below)
- Other requirements totaled \$12.11 million (0.4% below)
- Debt service requirements totaled \$132.86 million (0.6% below)

The following use was consistent with projections:

• Transfers out to Capital Improvement Projects, the General Fund, and Other Uses totaled \$88.24 million

Other Req.

There were lower than projected expenditures in all Program Requirement areas, resulting in \$6.4 million or 5.3% lower than budget allotment.

Pages 17 and 18 provide details on variances in spending by program area and object code.

Total Requirements of \$50.83 million for the month were \$0.32 million, or 0.6% lower than the budget allotment.