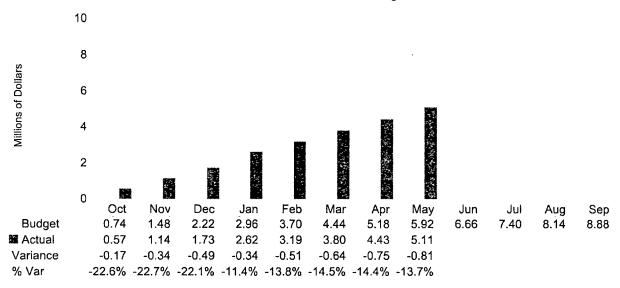

# **Capital Recovery Fee Collections**

CRF Collections by Month

During March 2018, Austin Water collected \$2.29 million in Capital Recovery Fees (CRF) and interest, with \$1.60 million for Water and \$0.68 million for Wastewater. For the fiscal year, Austin Water has collected \$14.21 million in CRFs.