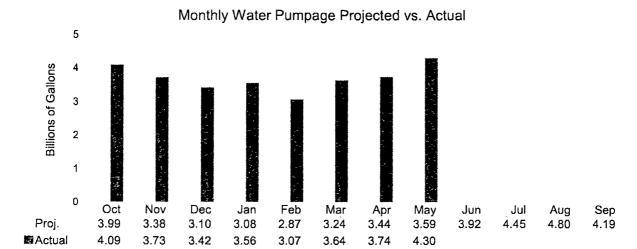

7. inches. Generally, as rainfall increases significantly, water pumpage decreases and wastewater influent increases due to inflow and infiltration. Conversely, as rainfall decreases significantly, water pumpage increases and wastewater influent decreases.

### Monthly Average Maximum and Minimum Temperatures Observed vs. Normal



National Weather Service data collected at Austin - Camp Mabry compared to 30-year averages

May's average high temperature was above normal levels by 4.6 degrees and the average low was above normal levels by 3.5 degrees. Over the fiscal year, temperatures have been warmer than historical averages.

The Highland Lakes' two water storage reservoirs, Travis and Buchanan, are at a combined 80% of capacity.

### Water Pumpage and Wastewater Influent Flow by Month



Pumpage during May 2018 averaged 138.84 MGD for a total of 4.30 BG for the month. This compares to a daily average of 121.66 MGD for this fiscal year, and a daily average of 137.71 MGD for fiscal year 2016-17.



Influent during May 2018 averaged 103.58 MGD for a total of 3.21 BG for the month. This compares to a daily average of 99.44 MGD for this fiscal year and an average of 93.32 MGD for fiscal year 2016-17.

### **Billed Water Consumption**

Monthly Billed Consumption Projected vs. Actual



May 2018's billed water consumption totaled 3.35 BG, 0.17 BG (5.4%) greater than projected for the month. Year-to-date, billed water consumption of 24.79 BG is 0.10 BG (0.4%) lower than projected.

<sup>(1)</sup> Please note that a restatement has been made to the actual consumption data to refl