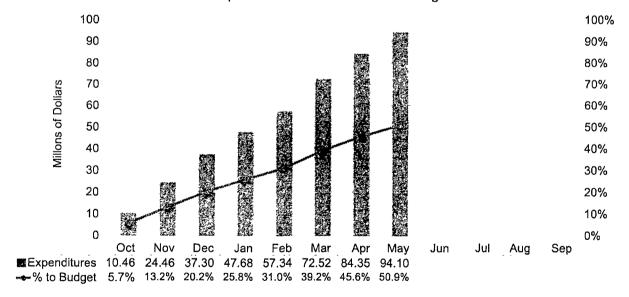

ent has been made to the actual flow data to reflect final adjustments made subsequent to close.

### **OTHER REPORTING**

### **Transfers Out by Type**



Transfer Type
Total Transfers Out by Month With Variances (Millions)



Transfers Out for the fiscal year through May 2018 totaled \$164.18 million, \$0.46 million less than allotments year to-date.

Transfers Out includes transfers for General Fund, Capital Improvement Program, Administrative Support, Water Revenue Stability Reserve Fund, Communication and Technology Management Fund (CTM), Reclaimed Water Fund, Economic Development Fund, Workers' Compensation Fund, Regional Radio System, and Emergency and Communications Center (CTECC).

### **CIP Expenditures**

### Monthly Expenditures



### CIP Expenditures Year-to-Date vs. Budget



CIP expenditures for the fiscal year through May 2018 totaled \$38.14 million for water, \$50.79 million for wastewater, and \$5.17 million for reclaimed, for a combined total of \$94.10 million, or 50.9% of the FY 2017-18 CIP spending plan.

The approved CIP spending plan for FY 2017-18 was \$68.40 million for water, \$103.90 million for wastewater, and \$12.62 million for reclaimed for a combined total of \$184.92 million.

### **Cash Balance**

### Cash Balance at Month End by Fund



At May close, combined cash balances for Water, Wastewater, and Reclaimed totaled \$289.35 million. The combined cash balance is made up of Operating, CIP, Capital Recovery Fee, and Revenue Stability Reserve Fund cash balances.

Combined Operating Cash Balances totaled \$150.35 million. Combined CIP Cash