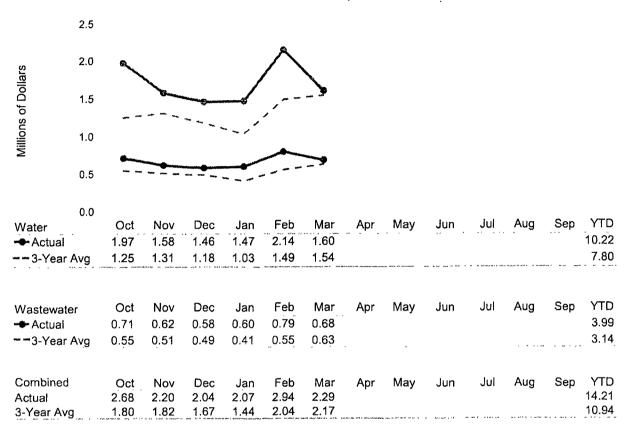

# **Capital Recovery Fee Collections**

CRF Collections by Month

During March 2018, Austin Water collected \$2.29 million in Capital Recovery Fees (CRF) and interest, with \$1.60 million for Water and \$0.68 million for Wastewater. For the fiscal year, Austin Water has collected \$14.21 million in CRFs.