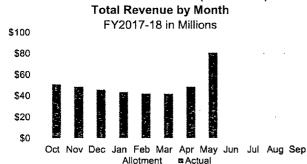

Wastewater service revenue exceeded projections in the Wholesale and Large Volume classes by 46.6% and 20.8%, respectively. Other customer classes fell below projections.

April's total revenue and Transfers In of \$48.37 million was above projections by 4.7%.

Pages 17 and 18 provide details on variances in spending by program area and object code.

Total Requirements of \$50.83 million for the month were \$0.32 million, or 0.6% lower than the budget allotment.