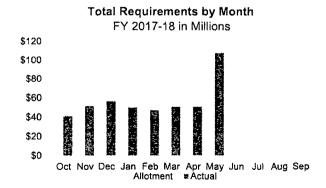

## Requirement Highlights

Total requirements for the fiscal year were \$348.08 million, \$6.35 million (1.8%) less than the allotment to date.

The following uses are below projections:

- Program operating requirements totaled \$114.87 million (5.3% below)
- Other requirements totaled \$12.11 million (0.4% below)
- Debt service requirements totaled \$132.86 million (0.6% below)

Pages 17 and 18 provide details on variances in spending by program area and object code.

Total Requirements of \$50.83 million for the month were \$0.32 million, or 0.6% lower than the budget allotment.