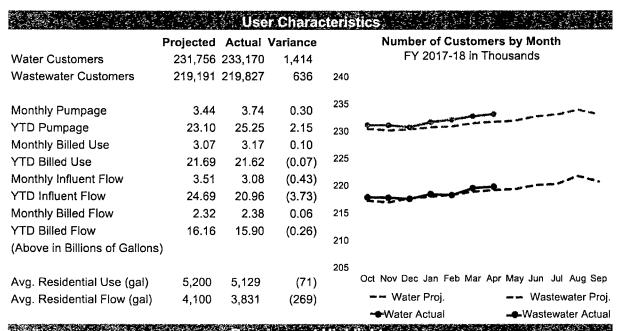

wing sources are below projections:

- Water service totaled \$152.26 million (1.7% below)
- Wastewater service totaled \$152.62 million (1.8% below)
- Reclaimed service totaled \$0.83 million (15.6% below)
- Reserve fund surcharges totaled \$3.83 million (2.4% below)
- Transfers in totaled \$3.52 million (43.0% below)



Revenue - Budget vs. Actual Year-to-Date in Millions



Water service revenue exceeded projections in the Wholesale and Large Volume classes by 24.4% and 19.1%, respectively. Other classes fell below projections.

Wastewater service revenue exceeded projections in the Wholesale and Large Volume classes by 46.6% and 20.8%, respectively. Other customer classes fell below projections.

April's total revenue and Transfers In of \$48.37 million was above projections by 4.7%.



## Requirement Highlights

Total requirements for the fiscal year were \$348.08 million, \$6.35 million (1.8%) less than the allotment to date.

The following uses are below projections:

- Program operating requirements totaled \$114.87 million (5.3% below)
- Other requirements totaled \$12.11 million (0.4% below)
- Debt service requirements totaled \$132.86 million (0.6% below)

The following use was consistent with projections:

• Transfers out to Capital Improvement Projects, the General Fund, and Other Uses totaled \$88.24 million







Other Req.







There were lower than projected expenditures in all Program Requirement areas, resulting in \$6.4 million or 5.3% lower than budget allotment.

Pages 17 and 18 provide details on variances in spending by program area and object cod