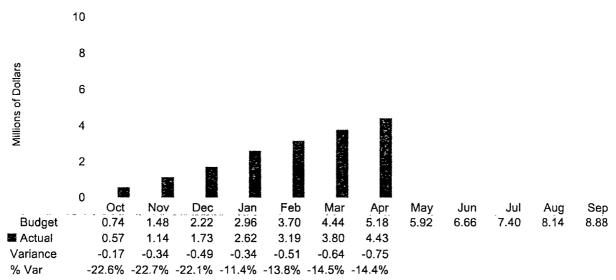

# **Capital Recovery Fee Collections**

CRF Collections by Month

During March 2018, Austin Water collected \$2.29 million in Capital Recovery Fees (CRF) and interest, with \$1.60 million for Water and \$0.68 million for Wastewater. For the fiscal year, Austin Water has collected \$14.21 million in CRFs.