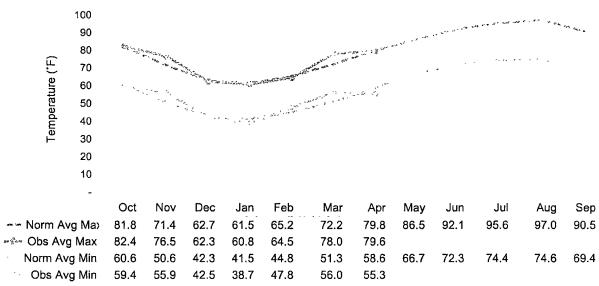

The Buchanan and Travis lake system are now 83% full at the end of April. The City remains in Conservation Stage water restrictions to conserve availability and protect the integrity of water supply. Water service revenues are \$2.65 million below projections, and wastewater service revenues are \$2.75 million below projections this fiscal year. The Executive Summary includes more discussion of revenue and requirements highlights.