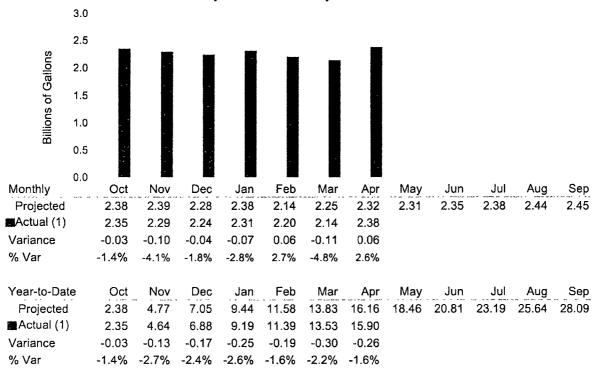

esale classes has exceeded projections to date by 35.9% and 5.9%, respectively. The remaining classes are all below projections, with the greatest variance in the Residential class at 5.1% below projections.

<sup>(1)</sup> Please note that a restatement has been made to the actual consumption data to reflect final adjustments made subsequent to close.

# **Billed Water Consumption (continued)**

Monthly Average Residential Billed Consumption Projected vs. Actual



April's average residential billed consumption of 5,129 gallons trailed projections by 71 gallons (1.4%).

<sup>(1)</sup> Please note that a restatement has been made to the actual consumption data to reflect final adjustments made subsequent to close.

## **Billed Wastewater Flows**

Monthly Billed Flows Projected vs. Actual



April 2018's billed flows totaled 2.38 BG, 0.06 BG (2.6%) greater than projected for the month. Year to-date, billed flows of 15.90 BG were 0.26 BG (1.6%) lower than projected.

Wastewater bills are determined by each customer's actual water consumption for the month or the wastewater winter average, whichever is lower, except for customers who have wastewater measuring devices installed.

<sup>(1)</sup> Please note that a restatement has been made to the actual flow data to reflect final adjustments made subsequent to close.

## **Billed Wastewater Flows (continued)**



As shown in the table above, billed flows exceeded projections in the Large Volume and Wholesale classes by 22.0% and 16.6%, respectively. Other classes trailed projections, with the greatest negative variance in the Co