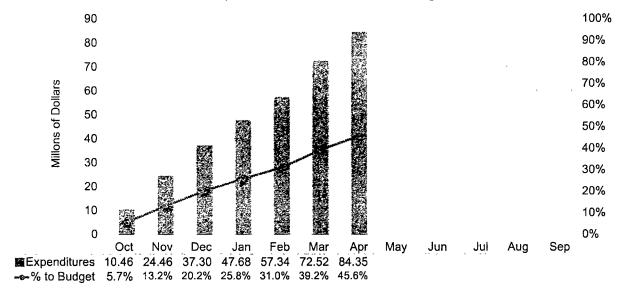

Pages 17 and 18 provide details on variances in spending by program area and object code.

Total Requirements of \$50.83 million for the month were \$0.32 million, or 0.6% lower than the budget allotment.