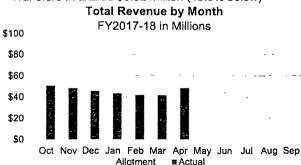

Wastewater service revenue exceeded projections in the Wholesale and Large Volume classes by 46.6% and 20.8%, respectively. Other customer classes fell below projections.

April's total revenue and Transfers In of \$48.37 million was above projections by 4.7%.

Pages 17 and 18 provide details on variances in spending by program area and object code.

Total Requirements of \$50.83 million for the month were \$0.32 million, or 0.6% lower than the budget allotment.