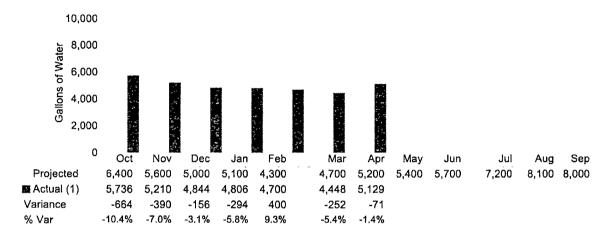

projected.

<sup>(1)</sup> Please note that a restatement has been made to the actual consumption data to reflect final adjustments made subsequent to close.

# **Billed Water Consumption (continued)**

Year-to-Date Billed Consumption by Customer Class Projected vs. Actual



Billed water consumption in the Large Volume and Wholesale classes has exceeded projections to date by 35.9% and 5.9%, respectively. The remaining classes are all below projections, with the greatest variance in the Residential class at 5.1% below projections.

<sup>(1)</sup> Please note that a restatement has been made to the actual consumption data to reflect final adjustments made subsequent to close.

# **Billed Water Consumption (continued)**

Monthly Average Residential Billed Consumption Projected vs. Actual



April's average residential billed consumption of 5,129 gallons trailed projections by 71 gallons (1.4%).

<sup>(1)</sup> Please note that a restatement has been made to the actual consumption data to reflect final adjustments made subsequent to close.

## **Billed Wastewater Flows**

Monthly Billed Flows Projected vs. Actual



April 2018's billed flows totaled 2.38 BG, 0.06 BG (2.6%) greater than projected for the month. Year to-date, billed flows of 15.90 BG were 0.26 BG (1.6%) lower than projected.

Wastewater bills are determined by each customer's actual water consumption for the month or the wastewater winter average, whichever is lower, except for customers who have wastewater measuring devices installed.

<sup>(1)</sup> Please note that a restatement has been made to the actual