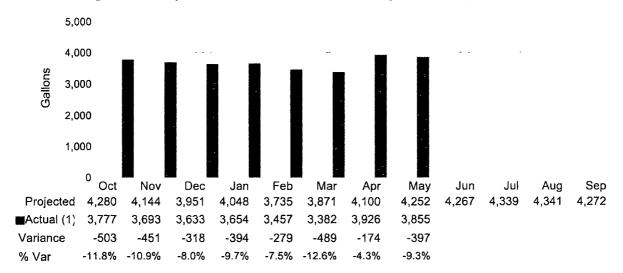

suring devices installed.

<sup>(1)</sup> Please note that a restatement has been made to the actual flow data to reflect final adjustments made subsequent to close.

### **Billed Wastewater Flows (continued)**

Year-to-Date Billed Flows by Customer Class Projected vs. Actual



As shown in the table above, billed flows exceeded projections in the Large Volume and Wholesale classes by 25.0% and 13.8%, respectively. Other classes trailed projections, with the greatest negative percentage variance in the Multifamily class (4.3%).

<sup>(1)</sup> Please note that a restatement has been made to the actual flow data to reflect final adjustments made subsequent to close.

### **Billed Wastewater Flows (continued)**

Average Inside-City Residential Wastewater Flows by Month Projected vs. Actual



May's average residential billed flow of 3,855 gallons trailed projections by 397 gallons (9.3%).

<sup>(1)</sup> Please note that a restatement has been made to the actual flow data to reflect final adjustments made subsequent to close.

### **OTHER REPORTING**

### **Transfers Out by Type**



Transfer Type
Total Transfers Out by Month With Variances (Millions)



Transfers Out for the fiscal year through May 2018 totaled \$164.18 million, \$0.46 million less than allotments year to-date.

Transfers Out includes transfers for General Fund, Capital Improvement Program, Administrative Support, Water Revenue Stability Reserve Fund, Communication and Technology Management Fund (CTM), Reclaimed Water Fund, Economic Development Fund, Workers' Compensation Fund, Regional Radio System, and Eme