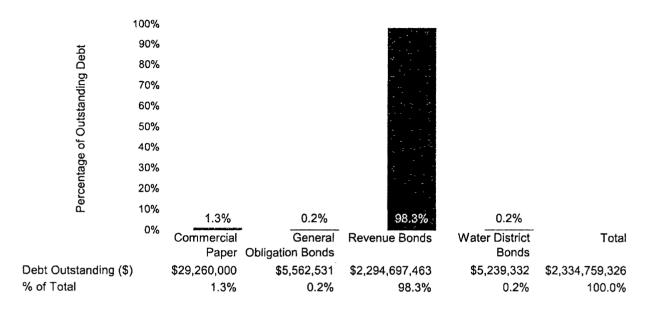

illion or 24.7% below allotment due to lower than estimated spending in Special Support.

Non-CIP Capital was \$181.2 thousand or 27.8% below allotment due to lower than anticipated expenses.

Chemicals were \$1.97 million or 25.9% above allotment due to higher than estimated spending in the Wastewater Treatment, Water Treatment, and Collection System Engineering Divisions. Some of these costs are being recaptured through the Industrial Waste Surcharge.

Electrical Services were \$1.23 million or 10.3% below allotment due to lower than estimated spending in the Pump Stations and Reservoir Maintenance, Water Treatment, Wastewater Treatment, and Lift Stations and Remote Facilities Divisions.

**DEBT OUTSTANDING & DEBT SERVICE** 

## **Outstanding Utility Debt**

## Debt Outstanding by Type



## Utility Debt per Customer by Fiscal Year



## **Combined Debt Service by Month**



Combined debt service requirements include requirements for revenue bonds, commercial paper, general obligation bonds, and water district bonds. Actual combined debt service for the month of May 2018 was \$15.45 million, \$-0.49 million more than projected for the month. Combined debt service for the fiscal year was \$148.31, \$0.36 million less than projected.

## **Debt Service Coverage**



The Debt Service Coverage graph above indicates how much revenue, after deducting operating costs, could go towards paying long-term debt service. The utility's bond covenants require debt service coverage of 1.25 times long-term debt service requirements. City of Austin financial policies target minimum debt se