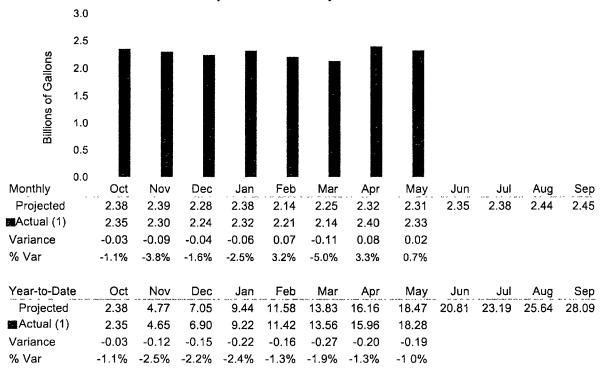

#### Revenue Highlights

Total revenues for the fiscal year were \$320.31 million, \$6.89 million (2.1%) less than the allotment to date.

The following source has exceeded projections:

• Other revenues totaled \$7.26 million (24.4% above)

The following sources are below projections:

- Water service totaled \$152.26 million (1.7% below)
- Wastewater service totaled \$152.62 million (1.8% below)
- Reclaimed service totaled \$0.83 million (15.6% below)
- Reserve fund surcharges totaled \$3.83 million (2.4% below)
- Transfers in totaled \$3.52 million (43.0% below)

Wastewater service revenue exceeded projections in the Wholesale and Large Volume classes by 46.6% and 20.8%, respectively. Other customer classes fell below projections.

April's total revenue and Transfers In of \$48.37 million was above projections by 4.7%.