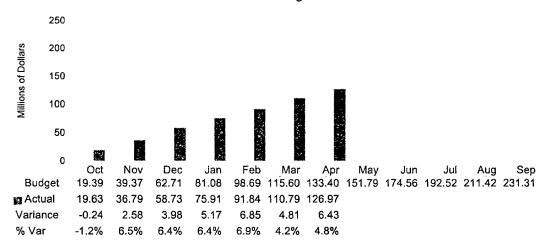

## Requirement Highlights

Total requirements for the fiscal year were \$348.08 million, \$6.35 million (1.8%) less than the allotment to date.

The following uses are below projections:

- Program operating requirements totaled \$114.87 million (5.3% below)
- Other requirements totaled \$12.11 million (0.4% below)
- Debt service requirements totaled \$132.86 million (0.6% below)

The following use was consistent with projections:

• Transfers out to Capital Improvement Projects, the General Fund, and Other Uses totaled \$88.24 million

Other Req.

There were lower than projected expenditures in all Program Requirement areas, resulting in \$6.4 million or 5.3% lower than budget allotment.

Pages 17 and 18 provide details on variances in spending by program area and object code.

Total Requirements of \$50.83 million for the month were \$0.32 million, or 0.6% lower than the budget allotment.