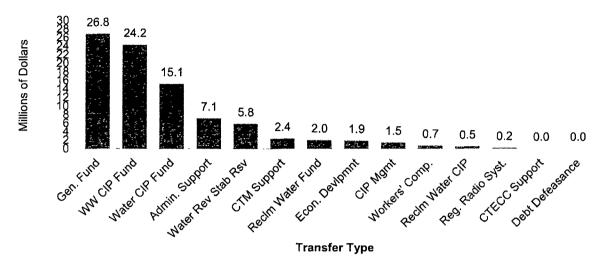

The following use was consistent with projections:

• Transfers out to Capital Improvement Projects, the General Fund, and Other Uses totaled \$88.24 million

Other Req.

There were lower than projected expenditures in all Program Requirement areas, resulting in \$6.4 million or 5.3% lower than budget allotment.