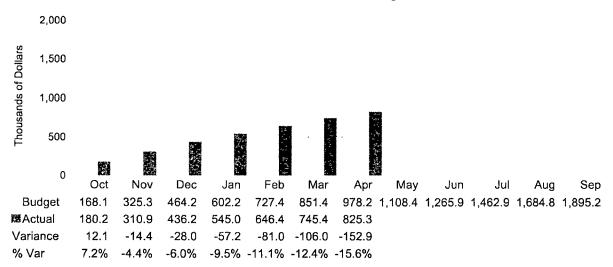

Revenue - Budget vs. Actual Year-to-Date in Millions

Water service revenue exceeded projections in the Wholesale and Large Volume classes by 24.4% and 19.1%, respectively. Other classes fell below projections.