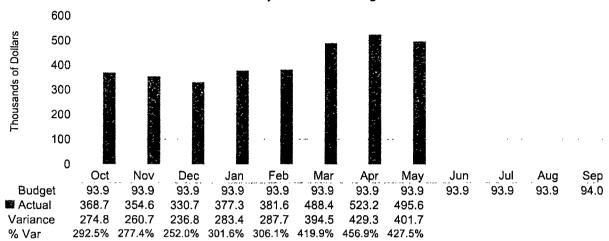

# **Capital Recovery Fee Collections**

CRF Collections by Month

During March 2018, Austin Water collected \$2.29 million in Capital Recovery Fees (CRF) and interest, with \$1.60 million for Water and \$0.68 million for Wastewater. For the fiscal year, Austin Water has collected \$14.21 million in CRFs.