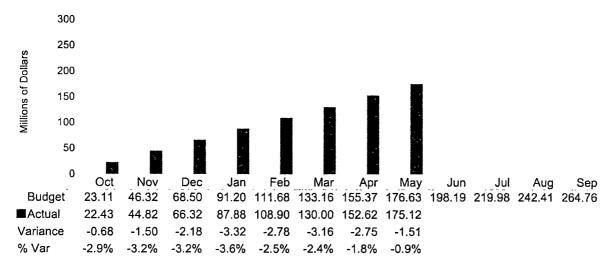

Wastewater service revenue exceeded projections in the Wholesale and Large Volume classes by 46.6% and 20.8%, respectively. Other customer classes fell below projections.

April's total revenue and Transfers In of \$48.37 million was above projections by 4.7%.