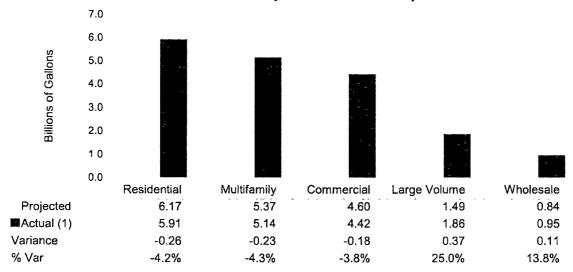

Revenue - Budget vs. Actual Year-to-Date in Millions

Water service revenue exceeded projections in the Wholesale and Large Volume classes by 24.4% and 19.1%, respectively. Other classes fell below projections.

Wastewater service revenue exceeded projections in the Wholesale and Large Volume classes by 46.6% and 20.8%, respectively. Other customer classes fell below projections.

April's total revenue and Transfers In of \$48.37 million was above projections by 4.7%.