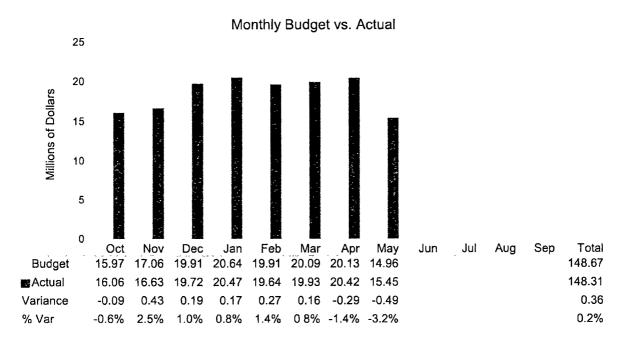

Pages 17 and 18 provide details on variances in spending by program area and object code.

Total Requirements of \$50.83 million for the month were \$0.32 million, or 0.6% lower than the budget allotment.