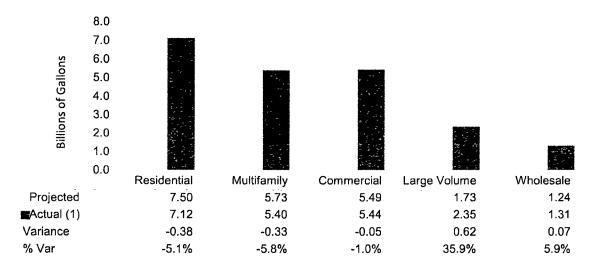

Revenue - Budget vs. Actual Year-to-Date in Millions

Water service revenue exceeded projections in the Wholesale and Large Volume classes by 24.4% and 19.1%, respectively. Other classes fell below projections.