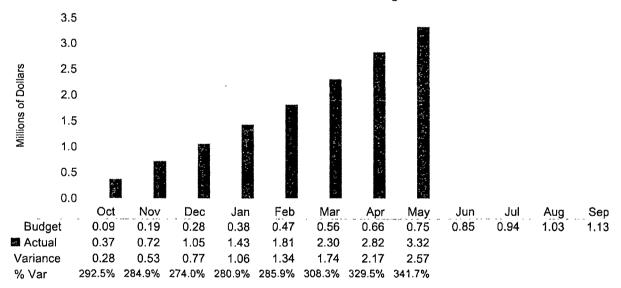

# **Capital Recovery Fee Collections**

CRF Collections by Month

During March 2018, Austin Water collected \$2.29 million in Capital Recovery Fees (CRF) and interest, with \$1.60 million for Water and \$0.68 million for Wastewater. For the fiscal year, Austin Water has collected \$14.21 million in CRFs.