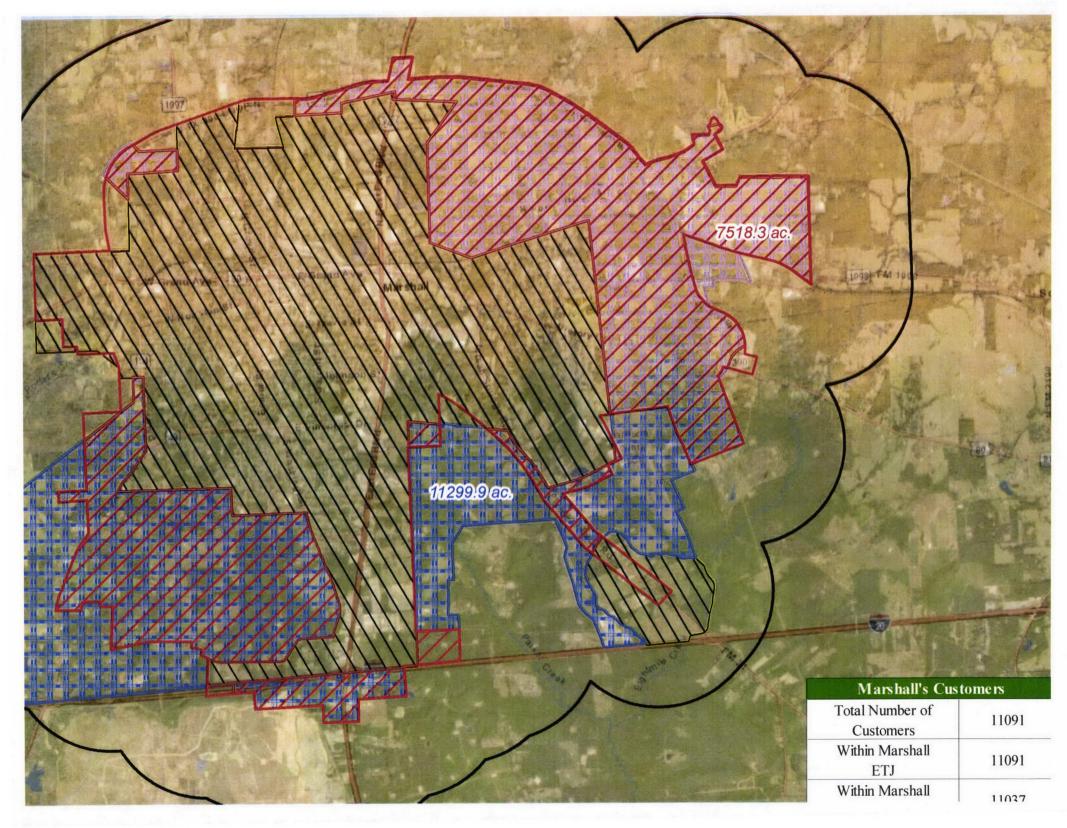

## **DOCKET NO. 48746**

Date: May 21, 2020

RE: City of Marshall CCN

The following information pertains to the Water CCN Amendment Map for the City of Marshall, addressing Question No. Staff 4-1.

- Acres inside City Limits 18,787 ac.
- Acres inside ETJ 40,071 ac.
- Total Number of Customers

| Marshall's Customers                                                 |        |
|----------------------------------------------------------------------|--------|
| Total Number of Customers                                            | 11,091 |
| # of Customers Within Marshall<br>ETJ                                | 11,091 |
| # of Customers Within Marshall<br>City Limits                        | 11,037 |
| # of Customers Within Marshall<br>ETJ Excluding Marshall City Limits | 54     |