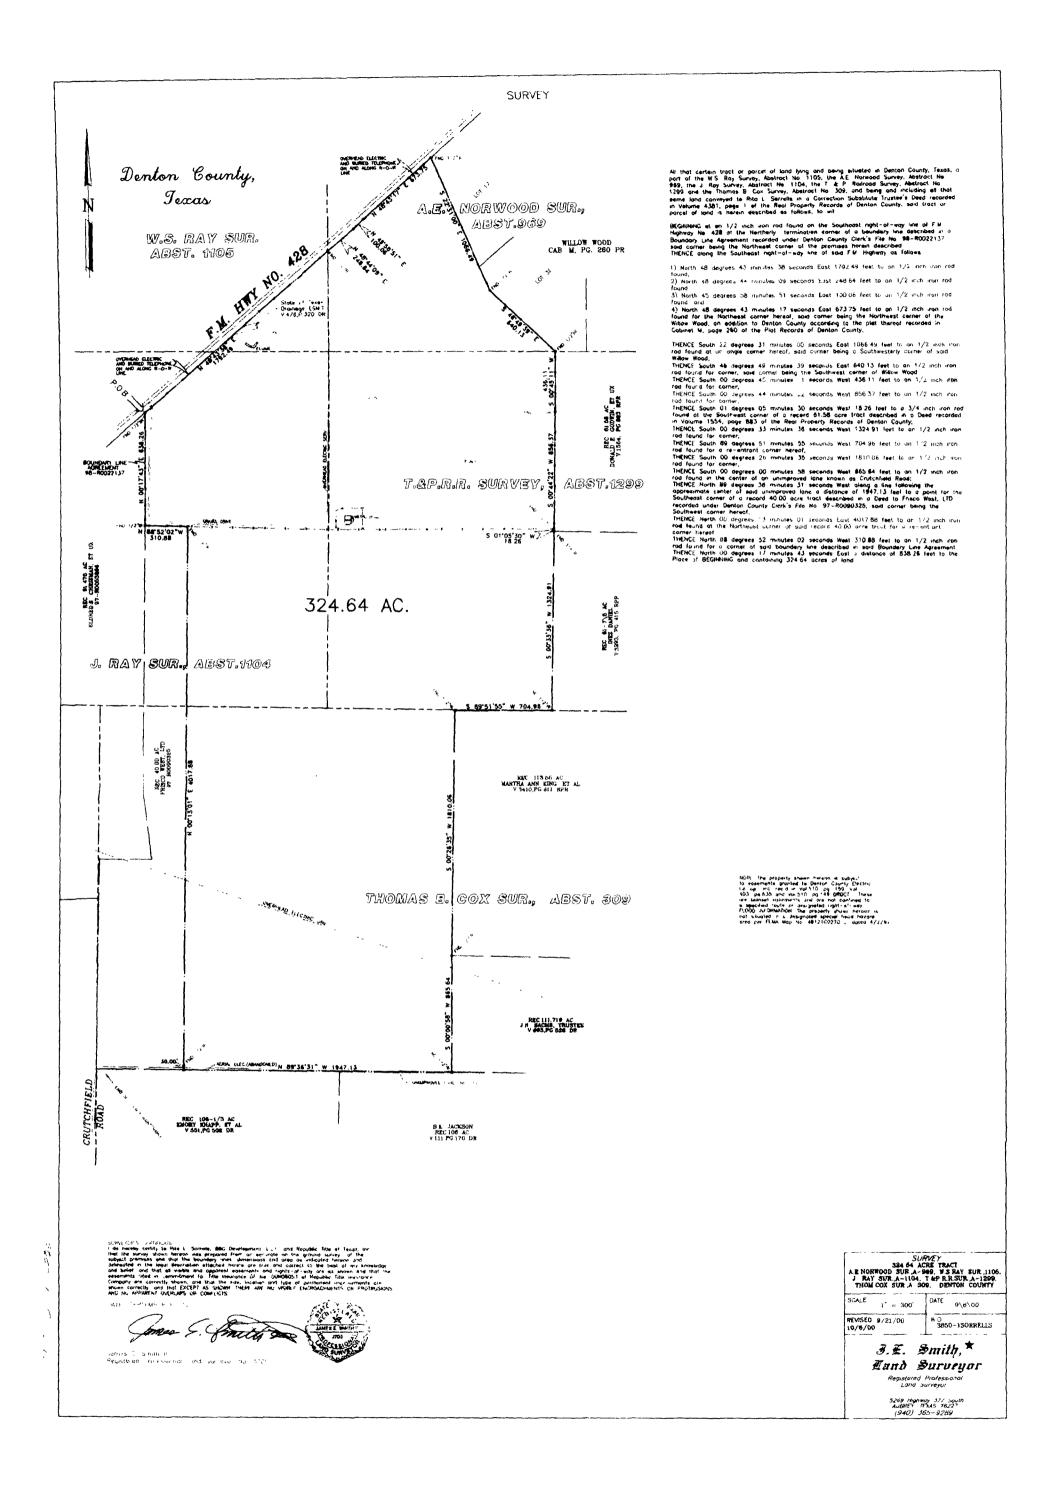

#### **EXHIBIT "A"**

All that certain tract or parcel of land lying and being situated in Denton County, Texas, a part of the W.S. Ray Survey, Abstract No. 1105, the A.E. Norwood Survey, Abstract No. 969, the J. Ray Survey, Abstract No. 1104, the T. & P. Railroad Survey, Abstract No. 1299 and the Thomas B. Cox Survey, Abstract No. 309, and being and including all that same land conveyed to Rita L. Sarrelle in a Correction Substitute Trustee's Deed recorded in Volume 4381, page 1 of the Real Property Records of Denton County, said tract or parcel of land is herein described as follows: to wit:

BEGINNING at an 1/2 inch iron rod found on the Southeast right—of—way line of F.M. Highway No. 428 at the Northerly termination carner of a boundary line described in a Boundary Line Agreement recorded under Denton County Clerk's File No. 98—R0022137, said corner being the Northwest corner of the premises herein described, THENCE along the Southeast right—of—way line of said F.M. Highway as follows:

- 1) North 48 degrees 43 minutes 38 seconds East 1792,49 feet to an 1/2 inch iron rod found:
- 2) North 48 degrees 44 minutes 09 seconds East 248.64 feet to an 1/2 inch iron rod found;
- 3) North 45 degrees 58 minutes 51 seconds East 100.06 feet to an 1/2 inch iron rod found, and
- 4) North 48 degrees 43 minutes 17 seconds East 673.75 feet to an 1/2 inch iron rod found for the Northeast corner hereof, said corner being the Northwest corner of the Willow Wood, an addition to Denton County according to the plot thereof recorded in Cabinet M, page 260 of the Plat Records of Denton County;

THENCE South 22 degrees 31 minutes 00 seconds East 1066.49 feet to an 1/2 inch iron rod found at an angle corner hereaf, said corner being a Southwesterty corner of said Willow Wood:

THENCE South 46 degrees 49 minutes 39 seconds East 540.13 feet to an i/2 incli iron rad found for corner, said corner being the Southwest corner of Willow Wood;

THENCE South 00 degrees 45 minutes 11 seconds West 436.11 feet to an 1/2 inch iron rod found for corner;

THENCE South 00 degrees 44 minutes 22 seconds West 856.37 feet to an 1/2 inch iron rod found for corner;

THENCE South 01 degrees 05 minutes 30 seconds West 18.26 feet to a 3/4 inch iron rod found at the Southwest corner of a record 61.58 acre tract described in a Deed recorded in Volume 1554, page 883 of the Real Property Records of Denton County;

THENCE South 00 degrees 33 minutes 36 seconds West 1324.91 feet to an 1/2 inch iron rod found for corner;

THENCE South 89 degrees 51 minutes 55 seconds West 704.96 feet to an 1/2 inch iron rod found for a re-entrant corner hereof;

THENCE South 00 degrees 28 minutes 35 seconds West 1810.06 feet to an 1/2 inch iron rod found for corner;

THENCE South 00 degrees 00 minutes 58 seconds West 865.64 feet to on 1/2 inch iron rad found in the center of an unimproved lane known as Crutchfield Road;

THENCE North 89 degrees 36 minutes 31 seconds West along a line following the approximate center of said unimproved lane a distance of 1947.13 feet to a point for the Southeast corner of a record 40.00 acre tract described in a Deed to Frisco West, LTD., recorded under Denton County Clerk's File No. 97—R0090325, said corner being the Southwest corner hereof;

THENCE North 00 degrees 13 minutes 01 seconds East 4017.88 feet to an 1/2 inch iron rod found at the Northeast corner of said record 40.00 acre tract for a re-entrant corner hereof;

THENCE North 88 degrees 52 minutes 02 seconds West 310.88 feet to an 1/2 inch iron rod found for a corner of said boundary line described in said Boundary Line Agreement; THENCE North 00 degrees 17 minutes 43 seconds East a distance of 8.58.26 feet to the Place of BEGINNING and containing 324.64 acres of land.