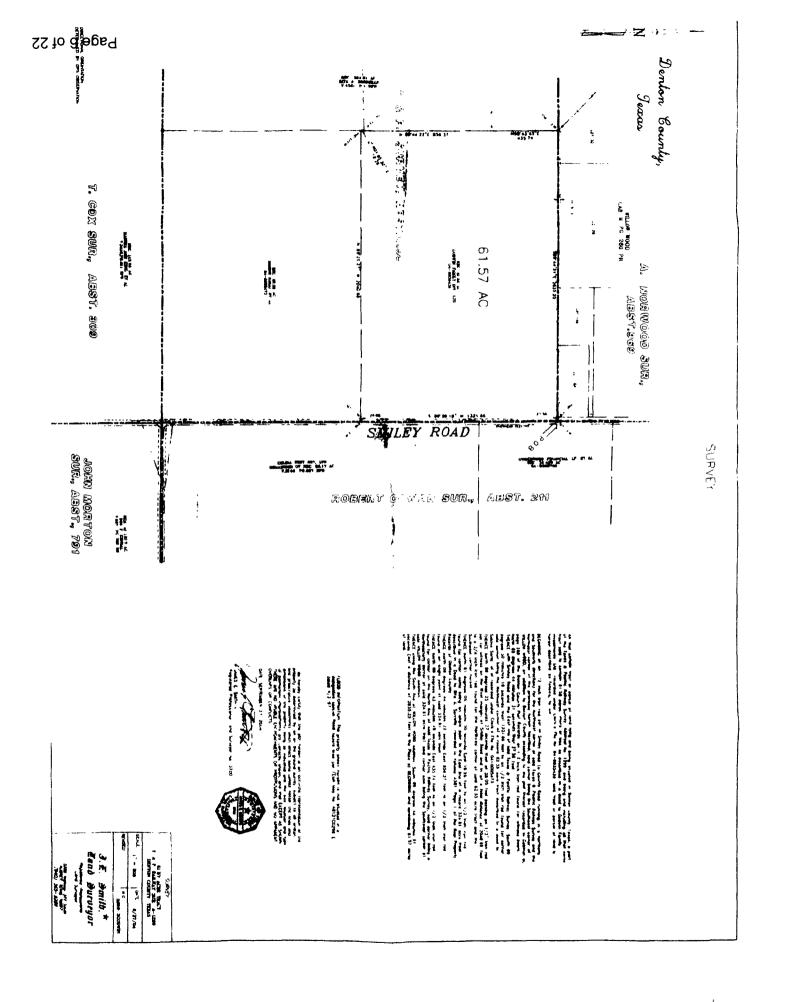

### Exhibit "A" Survey – Punkadilly, Ltd.

All their certain tract or parcel of lend hing and being altuated in Denion County, Texas, a part of the Texas & Pacific Rathway Survey. Abstract No. 1299, and being and including all that same tract sold to certain 61.58 acres, more or less, as described in a deed to Gedwin Family Investments, Ltd., recerted under Clark's file No. 04-0035436, sold tract or parcel of lend is herein described as follows, to will

BEGINNING at an 1/2 linch liren red set in Smiley Road (a County Road running in a Northerty and Seutherty direction) for the Northeast cerner at said leave & Pacific Railway Survey and the Martheast cerner of the premises herein described, sold corner being the Seutheast corner of WILLOW WOOD, an addition to Oenton County Pald Recerts, an 1/2 linch from red found for witness bears North 89 degrees 44 minutes 31 seconds West 27.36 feet.

THENCE with Smiley Road and the East line at sold leaves & Pacific Railway Survey, Seuth 00 degrees 30 minutes 10 seconds West 121.66 feet to an 1/2 linch from rad found for cerner, sold corner being the Northeast corner of a necent \$2.35 ecre tract described in a deed to Sekine Seraj, at at recorded under Clerk's file No. 04-0005473.

THENCE North 89 degrees 25 minutes 27 seconds West at 28.05 leet passing an 1/2 from rad for witness on the West margin of Smiley Road and in all a letot distance of 2040.59 feet or a 3/4 inch from rad found for the Northwest corner of said 62.35 acre tract and the Southeast cerner hereof;

Southeast corner hereof:

Southeast carner hereof;
THENCE North 01 degrees 05 minutes 30 seconds East 18.26 feet to an 1/2 inch fron rod found for comer, seme being an angle Peint in the East line of a record 324.61 acre tract described in a Deed to Rila A. Sorrells, recorded in Volums 4561, Page 1 of the Real Preperty Records of Denton County;
THENCE North 00 degrees 44 minutes 22 seconds East 856.37 feet to an 1/2 inch fron rod found at an engle peint of sald 324.61 ears tract.
THENCE North 00 degrees 43 minutes 49 seconds East 435.74 feet to an 1/2 inch fron rod found for corner on the North fine of sald Texas & Pecific Rathey Survey, said corner being a Mertheasterty sorner of sald 324.61 ocre tract, said cerner also being the Seuthwest corner of sald WILLOW WOOD addition,
THENCE along the South line of WILLOW WOOD addition, South 89 degrees 44 minutes 31 seconds East a distance of 2035.25 feet to the Place of BEGINNING and containing 61.57 acres

FLOOD INFORMATION. The property shown hereon is not situated in a designated special flood hazard area per FEMA Map. No. 48121C0290 E dated 4/2/97

I do hereby certify that the plot hereon is an occurate representation of the property as determined by an on the ground survey subject to all written and prescriptive eaterments which affect same unless noted the lines and dimensions of the property being as indicated and the size, location and type of permanent improvements are correctly shown, and that EXCEPT AS SHOWN THERE ARE NO VISIBLE ENCOACHMENTS OR PROTRUSIONS AND NO APPARENT OVERLAPS OR CONFLICTS.

June f. Short &

JAMES E SMITH H Registered Professional Land Surveyor No. 3700

120 7 AC KIENDAL 3 302 DR

)(XI 791

SURVEY 61 57 ACRE TRACT T & P RAILWAY SUR A-1299 DENTON COUNTY, TEXAS SCALE DATE 1 = 200 9/27/04 WO REVISED 3850-3G0DWD1

> I.E. Smith, ★ Mand Burveyor

Registered Professional Land Surveyor