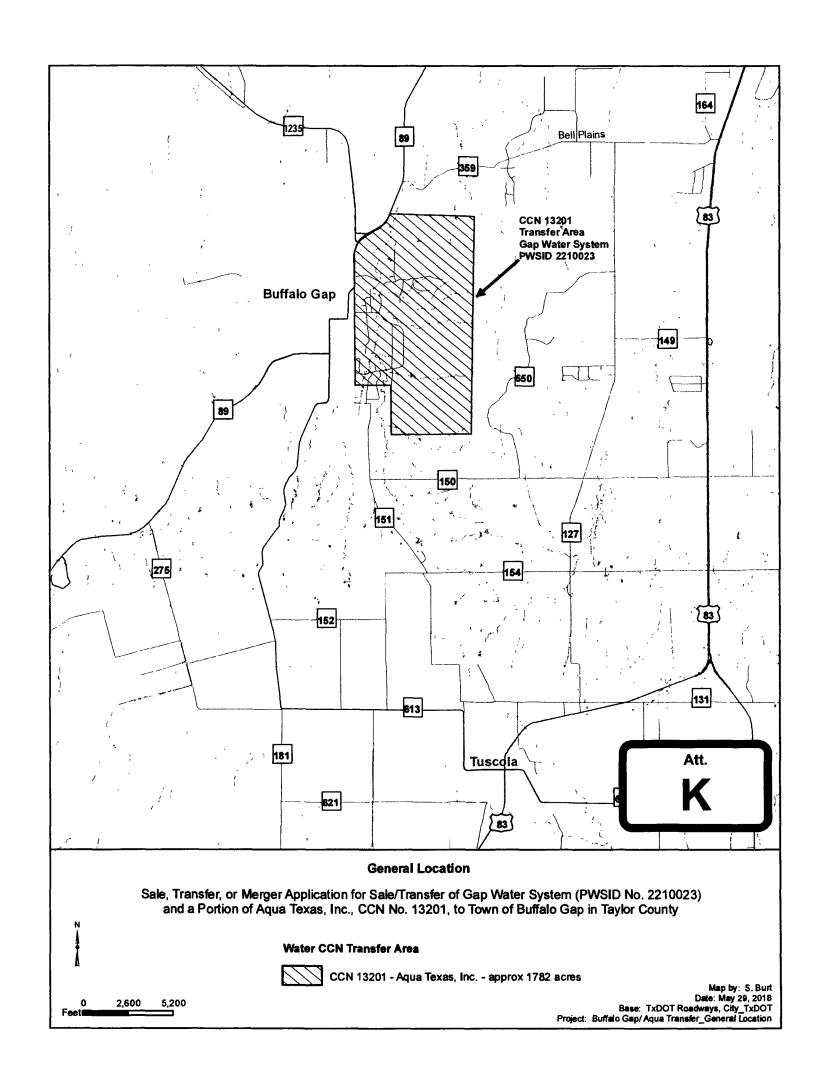

ters. In the documentation are copies of the well meter test forms. This documentation is adequate to resolve the violation.

## Sale, Transfer, or Merger Application for Sale/Transfer of Gap Water System (PWSID 2210023) and a Portion of Aqua Texas, Inc., CCN No. 13202, to Town of Buffalo Gap in Taylor County

Proposed Water CCN transfer area is located within: County – Taylor GCD – none CCN – Aqua Texas, Inc. Districts – Brazos River Authority City Limits – Town of Buffalo Gap ETJ – Town of Buffalo Gap

#### Entities within 2 Miles/ Notice List:

Steamboat Mountain WSC (CCN 11370) PO Box 367 Tuscola, TX 79562

Brazos River Authority PO Box 7555 Waco, TX 76714

Lower Colorado River Authority 3700 Lake Austin Blvd Austin, TX 78703

Taylor County 300 Oak Street, Suite 200 Abilene, TX 79602





Sale, Transfer, or Merger Application for Sale/Transfer of Gap Water System (PWSID No. 2210023) and a Portion of Aqua Texas, Inc., CCN No. 13201, to Town of Buffalo Gap in Taylor County

#### Water CCN Transfer Area



CCN 13201 - Aqua Texas, Inc. - approx 1782 acres

Map by: S. Burt Date: May 29, 2018 Base: StratMap Transv2 Project: Buffalo Gap/ Aqua Transfer\_Large Scale

0 1,000 2,000 Feet