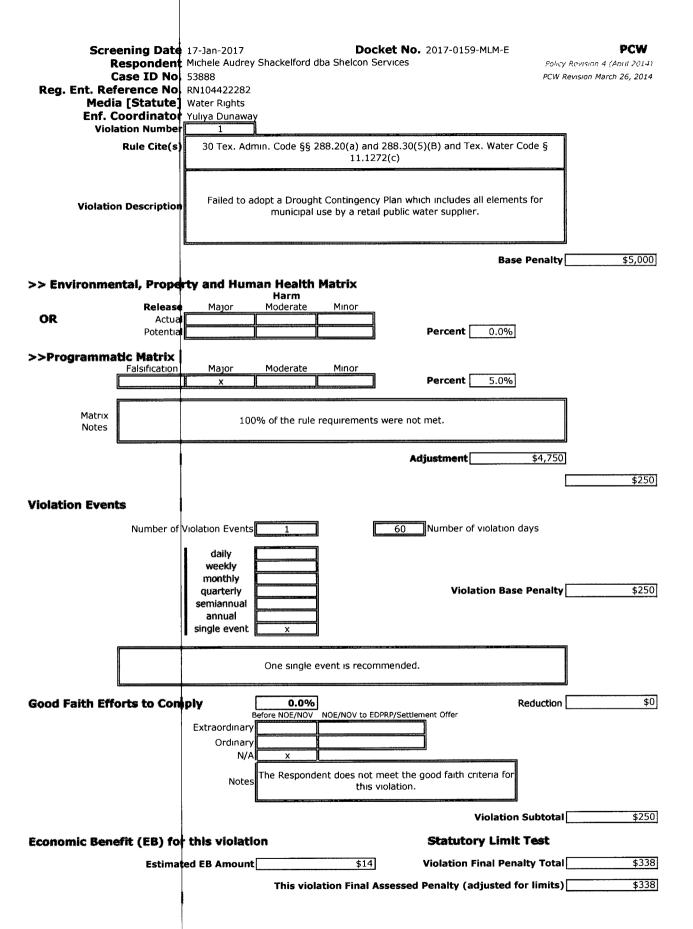

### PROJECT SUMMARY

Crest Water - Mustang Creek Ownership Transfer

Mustang Creek Estates PWS (CCN No. 13055) has had multiple violations and is under enforcement by TCEQ. Multiple boil water notices were provided to customers under the current owner's operation. Crest Water Company proposes to provide customers with continuous and adequate water.