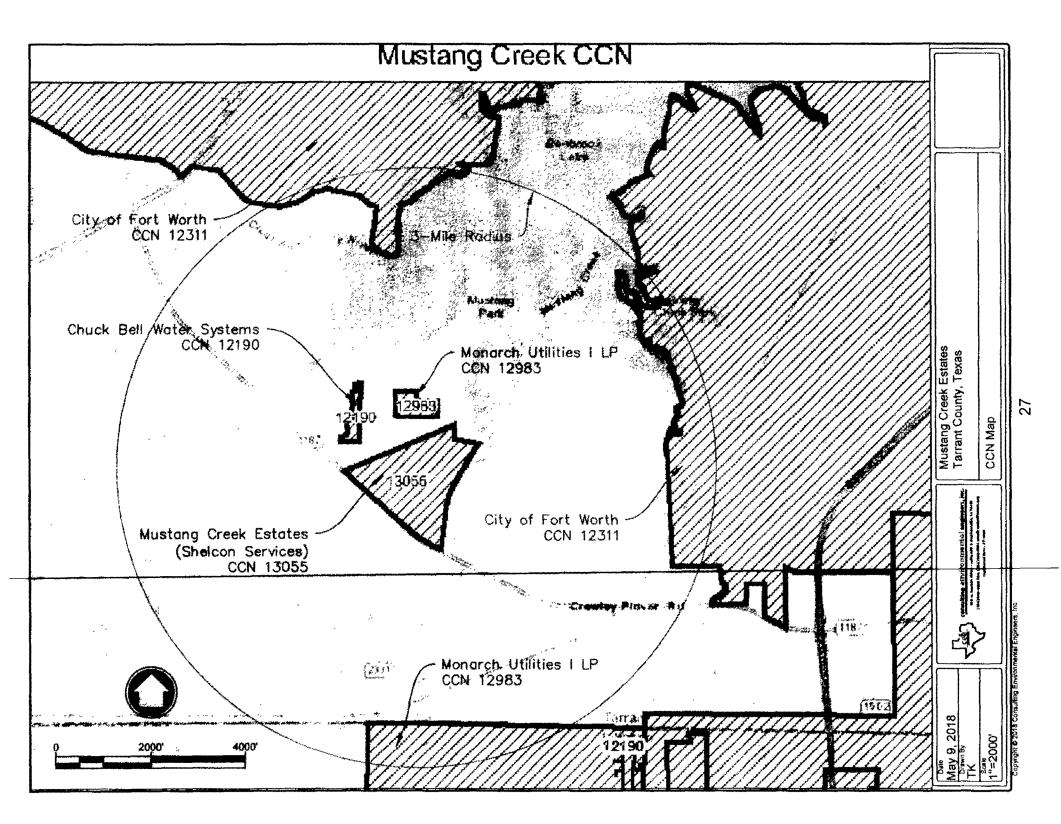

# Crest Water Company Mustang Creek Ownership Transfer Exhibit Cross Reference

Exhibit I.D. Description

l Project Summary

II PUC STM Form

III Maps/Drawings

IV Notice Form A

V Notice of Proposed Rate Change

VI Legal Documents

### PROJECT SUMMARY

Crest Water - Mustang Creek Ownership Transfer

Mustang Creek Estates PWS (CCN No. 13055) has had multiple violations and is under enforcement by TCEQ. Multiple boil water notices were provided to customers under the current owner's operation. Crest Water Company proposes to provide customers with continuous and adequate water.