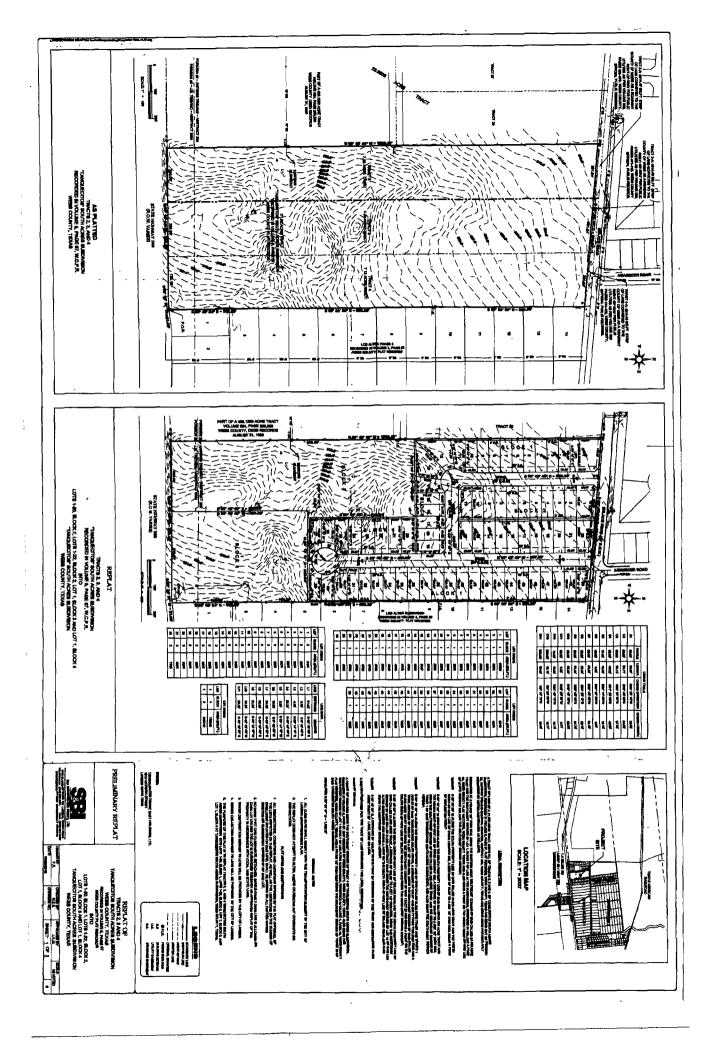

#### PLAT NOTES AND RESTRICTIONS

- 1. ALL RESTRICTIONS, CONDITIONS AND LIMITATIONS IMPOSED BY THE PLAT APPROVAL OF THE LOTS DEPICTED ON THIS REPLAT, AS WELL AS THE LIMITATIONS ON THE NUMBER OF DWELLINGS SITUATED ON SAID LOTS, SHALL BE BINDING ON ALL PARTIES HAVING EXISTING OR SUBSEQUENT OWNERSHIP OF SAID LOT.
- 2. NO MORE THAT ONE (1) SEPARATE, DETACHED, SINGLE-FAMILY DWELLING IS ALLOWED ON EACH LOT UNLESS THE LOT IS SUBDIVIDED THROUGH AN APPROVED REPLAT OF THE PROPERTY IN ACCORDANCE WITH LOCAL AND STATE LAWS.
- 3. WATER DISTRIBUTION SERVICE TO LOTS WILL BE PROVIDED BY THE CITY OF LAREDO.
- 4. SEWER COLLECTION SERVICES TO LOTS WILL BE PROVIDED BY THE CITY OF LAREDO.
- 5. THE PURPOSE OF THIS PLAT IS TO REPLAT TRACTS 2, 3, AND 4 TANQUECITOS SOUTH ACRES SUBDIVISION INTO LOTS 1-50, BLOCK 1, LOTS 1-22, BLOCK 2, LOT 1, BLOCK 3, AND LOT 1, BLOCK 4 AT TANQUECITOS SOUTH ACRES SUBDIVISION, WEBB COUNTY, TEXAS.