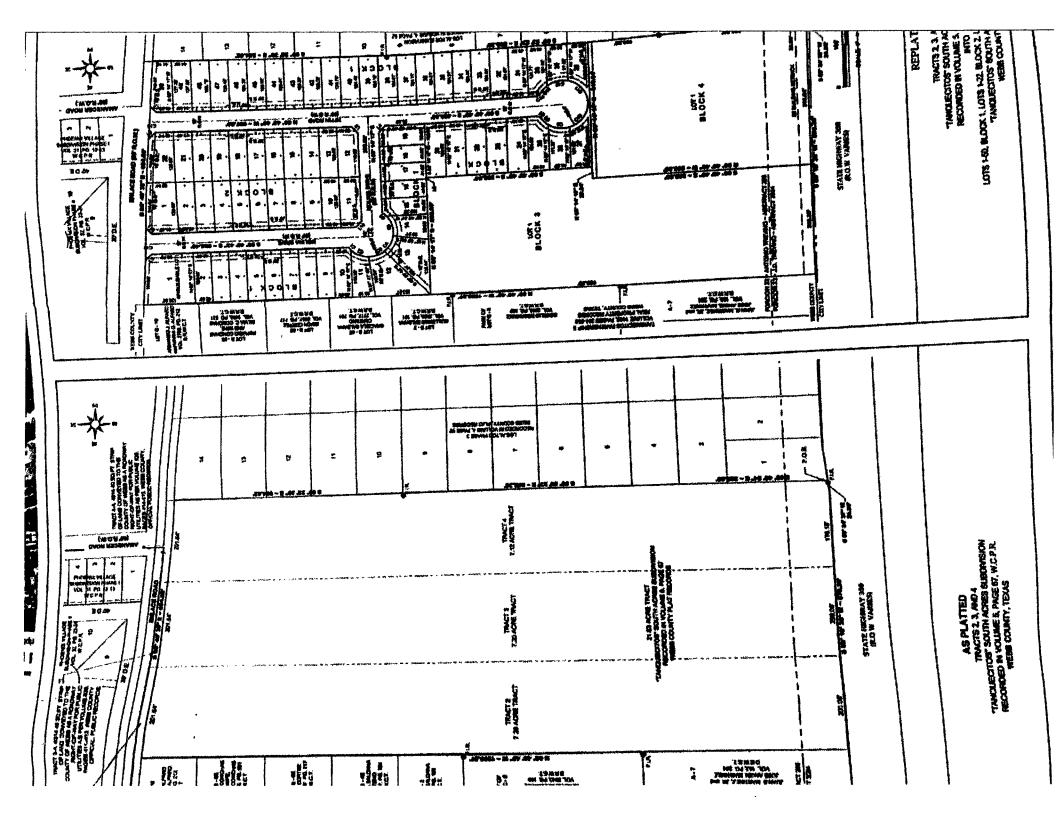

#### PLAT NOTES AND RESTRICTIONS

- 1. ALL RESTRICTIONS, CONDITIONS AND LIMITATIONS IMPOSED BY THE PLAT APPROVAL OF THE LOTS DEPICTED ON THIS REPLAT, AS WELL AS THE LIMITATIONS ON THE NUMBER OF DWELLINGS SITUATED ON SAID LOTS, SHALL BE BINDING ON ALL PARTIES HAVING EXISTING OR SUBSEQUENT OWNERSHIP OF SAID LOT.
- 2. NO MORE THAT ONE (1) SEPARATE, DETACHED, SINGLE-FAMILY DWELLING IS ALLOWED ON EACH LOT UNLESS THE LOT IS SUBDIVIDED THROUGH AN APPROVED REPLAT OF THE PROPERTY IN ACCORDANCE WITH LOCAL AND STATE LAWS.
- 3. WATER DISTRIBUTION SERVICE TO LOTS WILL BE PROVIDED BY THE CITY OF LAREDO.
- 4. SEWER COLLECTION SERVICES TO LOTS WILL BE PROVIDED BY THE CITY OF LAREDO.
- 5. THE PURPOSE OF THIS PLAT IS TO REPLAT TRACTS 2, 3, AND 4 TANQUECITOS SOUTH ACRES SUBDIVISION INTO LOTS 1-50, BLOCK 1, LOTS 1-22, BLOCK 2, LOT 1, BLOCK 3, AND LOT 1, BLOCK 4 AT TANQUECITOS SOUTH ACRES SUBDIVISION, WEBB COUNTY, TEXAS.

C. Replat of Tracts 2, 3, and 4, Tanquecitos South Acres Subdivision into Lots 1-50, Block 1, Lots 1-22, Block 2, Lot 1, Block 3, and Lot 1, Block 4, Tanquecitos South Acres Subdivision located north of State Highway 359 and west of Los Altos Dr. This tract is located outside the City Limits but within the E.T.J. (Extra Territorial Jurisdiction) of the City of Laredo.