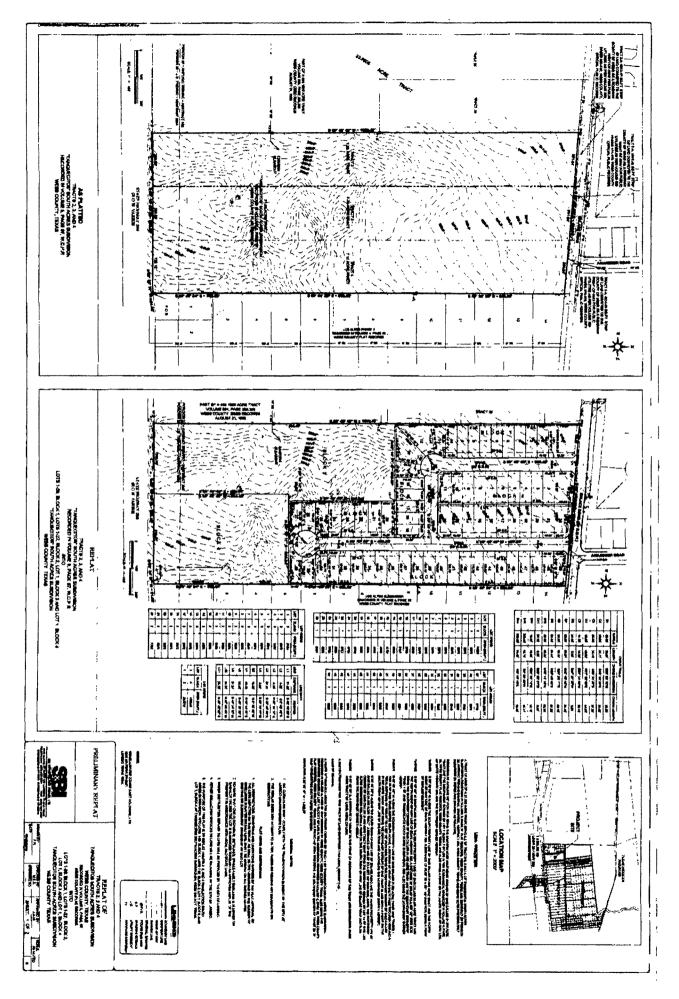

#### PLAT NOTES AND RESTRICTIONS

- 1. ALL RESTRICTIONS, CONDITIONS AND LIMITATIONS IMPOSED BY THE PLAT APPROVAL OF THE LOTS DEPICTED ON THIS REPLAT, AS WELL AS THE LIMITATIONS ON THE NUMBER OF DWELLINGS SITUATED ON SAID LOTS, SHALL BE BINDING ON ALL PARTIES HAVING EXISTING OR SUBSEQUENT OWNERSHIP OF SAID LOT.
- 2. NO MORE THAT ONE (1) SEPARATE, DETACHED, SINGLE-FAMILY DWELLING IS ALLOWED ON EACH LOT UNLESS THE LOT IS SUBDIVIDED THROUGH AN APPROVED REPLAT OF THE PROPERTY IN ACCORDANCE WITH LOCAL AND STATE LAWS.
- 3. WATER DISTRIBUTION SERVICE TO LOTS WILL BE PROVIDED BY THE CITY OF LAREDO.
- 4. SEWER COLLECTION SERVICES TO LOTS WILL BE PROVIDED BY THE CITY OF LAREDO.
- 5. THE PURPOSE OF THIS PLAT IS TO REPLAT TRACTS 2, 3, AND 4 TANQUECITOS SOUTH ACRES SUBDIVISION INTO LOTS 1-50, BLOCK 1, LOTS 1-22, BLOCK 2, LOT 1, BLOCK 3, AND LOT 1, BLOCK 4 AT TANQUECITOS SOUTH ACRES SUBDIVISION, WEBB COUNTY, TEXAS.

# **REQUEST:**

Preliminary consideration of the Replat of Tracts 2, 3, and 4, Tanquecitos South Acres Subdivision into Lots 1–50, Block 1, Lots 1-22, Block 2, Lot 1, Block 3, and Lot 1, Block 4, Tanquecitos South Acres Subdivision. The intent is residential and commercial.

# SITE:

This 21.61 acre tract is located north of State Highway 359 and west of Los Altos Dr. This tract is located outside the City Limits but within the E.T.J. (Extra Territorial Jurisdiction) of the City of Laredo.

C. Replat of Tracts 2, 3, and 4, Tanquecitos South Acres Subdivision into Lots 1-50, Block 1, Lots 1-22, Block 2, Lot 1, Block 3, and Lot 1, Block 4, Tanquecitos South Acres Subdivision located north of State Highway 359 and west of Los Altos Dr. This tract is located outside the City Limits but within the E.T.J. (Extra Territorial Jurisdiction) of the City of Laredo.