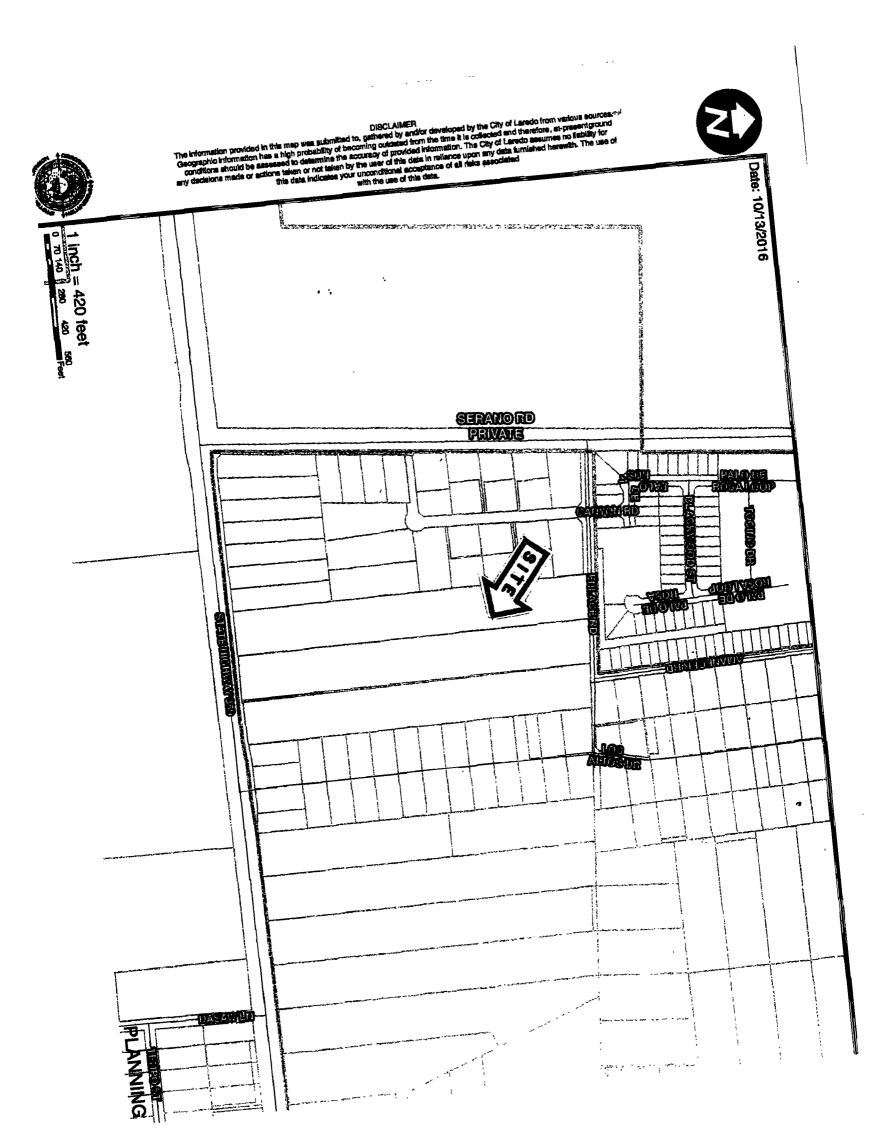

# SITE:

This 21.61 acre tract is located north of State Highway 359 and west of Los Altos Dr. This tract is located outside the City Limits but within the E.T.J. (Extra Territorial Jurisdiction) of the City of Laredo.

C. Replat of Tracts 2, 3, and 4, Tanquecitos South Acres Subdivision into Lots 1-50, Block 1, Lots 1-22, Block 2, Lot 1, Block 3, and Lot 1, Block 4, Tanquecitos South Acres Subdivision located north of State Highway 359 and west of Los Altos Dr. This tract is located outside the City Limits but within the E.T.J. (Extra Territorial Jurisdiction) of the City of Laredo.

#### SITE:

This 21.61 acre tract is located north of State Highway 359 and west of Los Altos Dr. This tract is located outside the City Limits but within the E.T.J. (Extra Territorial Jurisdiction) of the City of Laredo.