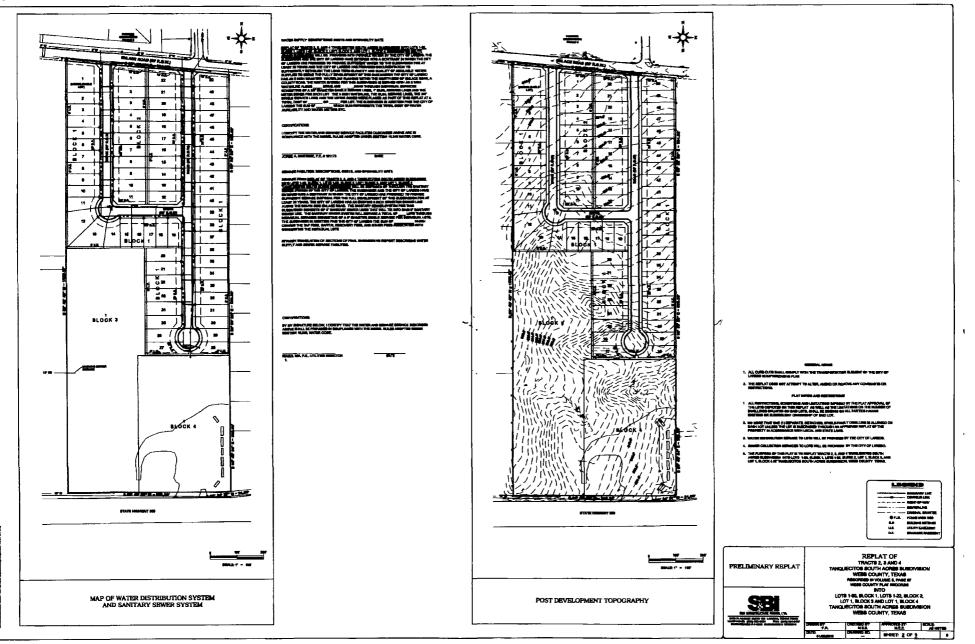

#### PLAT NOTES AND RESTRICTIONS

- 1. ALL RESTRICTIONS, CONDITIONS AND LIMITATIONS IMPOSED BY THE PLAT APPROVAL OF THE LOTS DEPICTED ON THIS REPLAT, AS WELL AS THE LIMITATIONS ON THE NUMBER OF DWELLINGS SITUATED ON SAID LOTS, SHALL BE BINDING ON ALL PARTIES HAVING EXISTING OR SUBSEQUENT OWNERSHIP OF SAID LOT.
- 2. NO MORE THAT ONE (1) SEPARATE, DETACHED, SINGLE-FAMILY DWELLING IS ALLOWED ON EACH LOT UNLESS THE LOT IS SUBDIVIDED THROUGH AN APPROVED REPLAT OF THE PROPERTY IN ACCORDANCE WITH LOCAL AND STATE LAWS.
- 3. WATER DISTRIBUTION SERVICE TO LOTS WILL BE PROVIDED BY THE CITY OF LAREDO.
- 4. SEWER COLLECTION SERVICES TO LOTS WILL BE PROVIDED BY THE CITY OF LAREDO.
- 5. THE PURPOSE OF THIS PLAT IS TO REPLAT TRACTS 2, 3, AND 4 TANQUECITOS SOUTH ACRES SUBDIVISION INTO LOTS 1-50, BLOCK 1, LOTS 1-22, BLOCK 2, LOT 1, BLOCK 3, AND LOT 1, BLOCK 4 AT TANQUECITOS SOUTH ACRES SUBDIVISION, WEBB COUNTY, TEXAS.