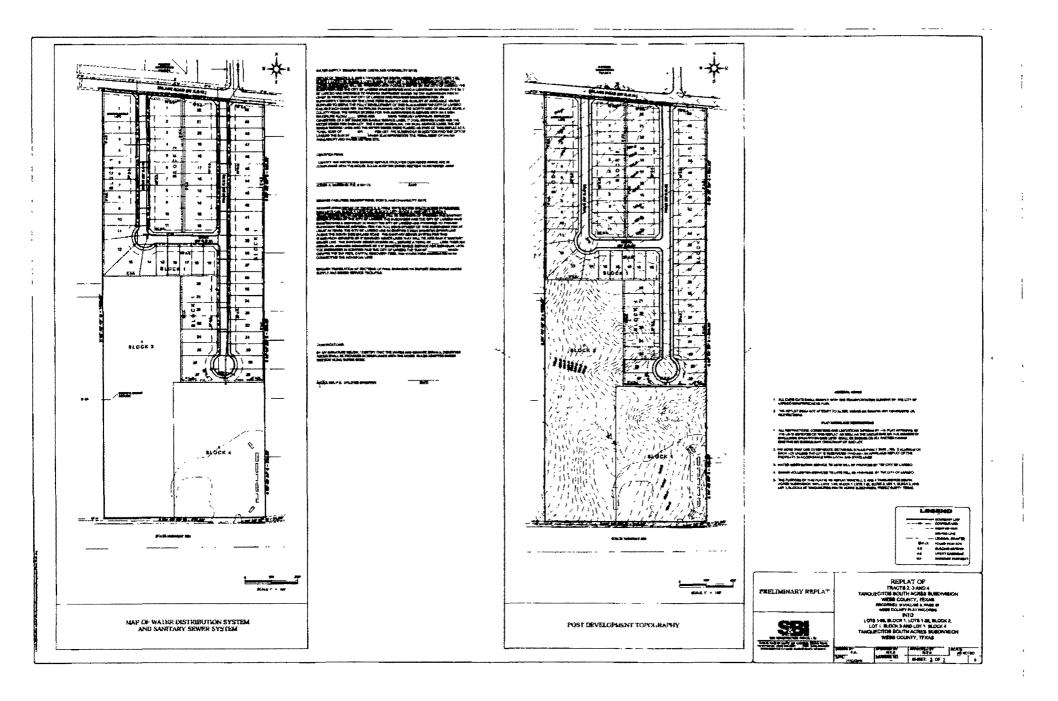

#### PLAT NOTES AND RESTRICTIONS

- 1. ALL RESTRICTIONS, CONDITIONS AND LIMITATIONS IMPOSED BY THE PLAT APPROVAL OF THE LOTS DEPICTED ON THIS REPLAT, AS WELL AS THE LIMITATIONS ON THE NUMBER OF DWELLINGS SITUATED ON SAID LOTS, SHALL BE BINDING ON ALL PARTIES HAVING EXISTING OR SUBSEQUENT OWNERSHIP OF SAID LOT.
- 2. NO MORE THAT ONE (1) SEPARATE, DETACHED, SINGLE-FAMILY DWELLING IS ALLOWED ON EACH LOT UNLESS THE LOT IS SUBDIVIDED THROUGH AN APPROVED REPLAT OF THE PROPERTY IN ACCORDANCE WITH LOCAL AND STATE LAWS.
- 3. WATER DISTRIBUTION SERVICE TO LOTS WILL BE PROVIDED BY THE CITY OF LAREDO.
- 4. SEWER COLLECTION SERVICES TO LOTS WILL BE PROVIDED BY THE CITY OF LAREDO.
- 5. THE PURPOSE OF THIS PLAT IS TO REPLAT TRACTS 2, 3, AND 4 TANQUECITOS SOUTH ACRES SUBDIVISION INTO LOTS 1-50, BLOCK 1, LOTS 1-22, BLOCK 2, LOT 1, BLOCK 3, AND LOT 1, BLOCK 4 AT TANQUECITOS SOUTH ACRES SUBDIVISION, WEBB COUNTY, TEXAS.