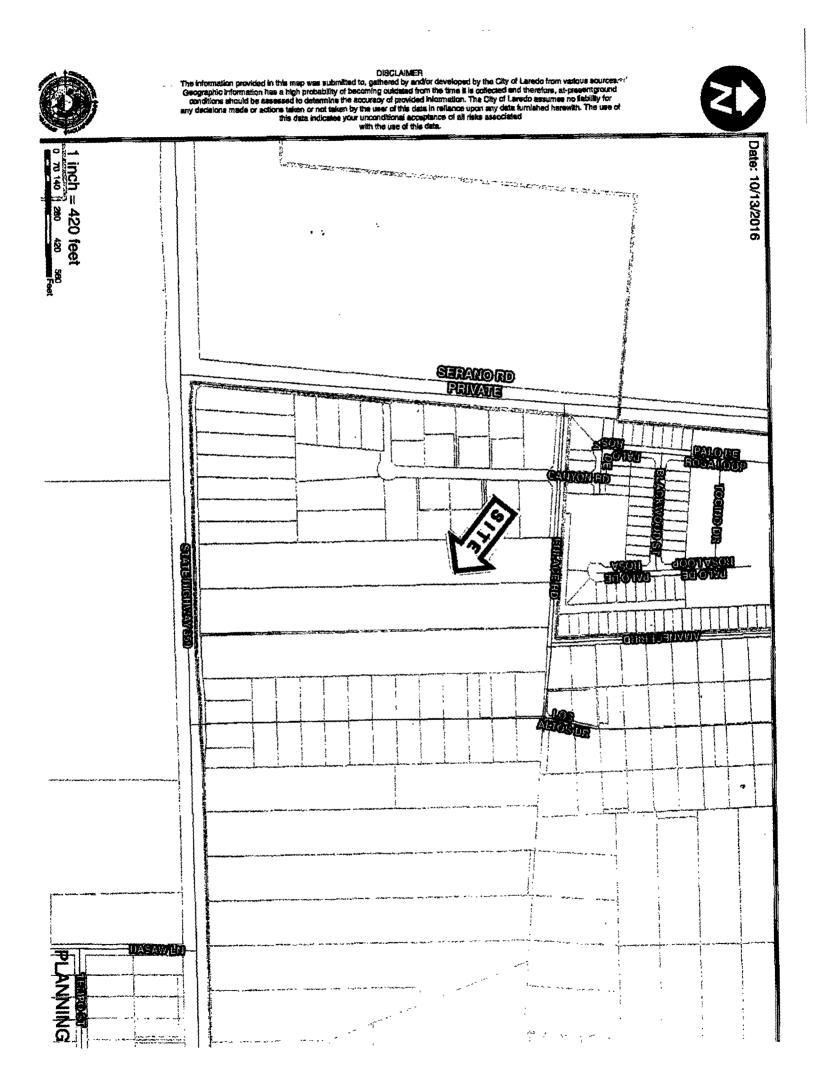

# SITE:

This 21.61 acre tract is located north of State Highway 359 and west of Los Altos Dr. This tract is located outside the City Limits but within the E.T.J. (Extra Territorial Jurisdiction) of the City of Laredo.

C. Replat of Tracts 2, 3, and 4, Tanquecitos South Acres Subdivision into Lots 1-50, Block 1, Lots 1-22, Block 2, Lot 1, Block 3, and Lot 1, Block 4, Tanquecitos South Acres Subdivision located north of State Highway 359 and west of Los Altos Dr. This tract is located outside the City Limits but within the E.T.J. (Extra Territorial Jurisdiction) of the City of Laredo.