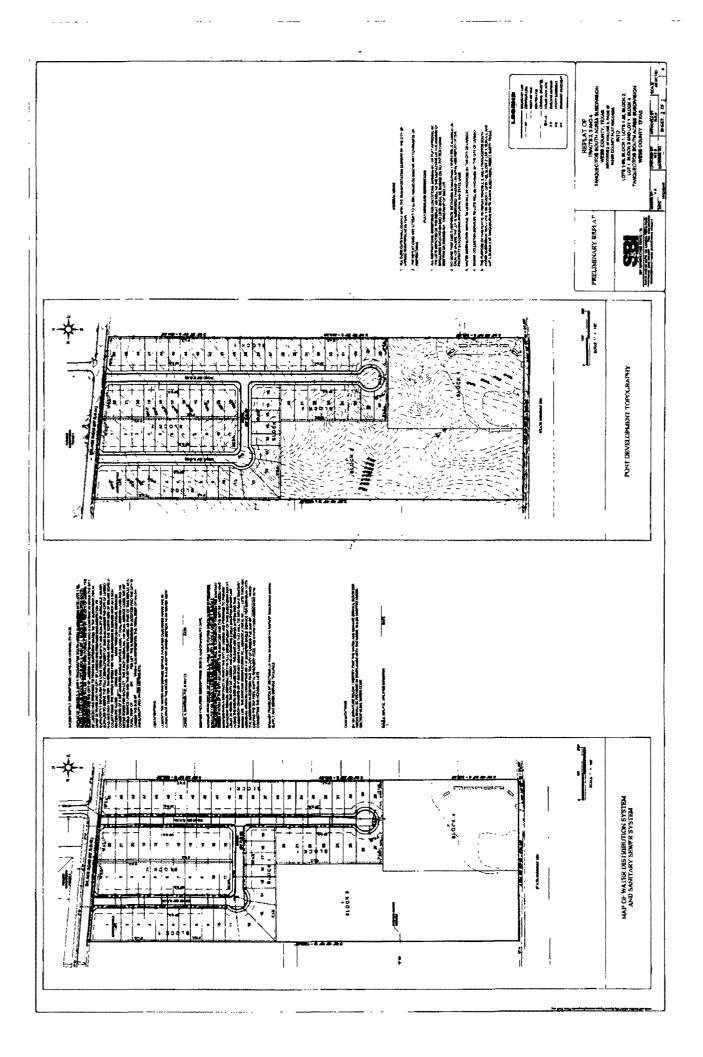

#### PLAT NOTES AND RESTRICTIONS

- 1. ALL RESTRICTIONS, CONDITIONS AND LIMITATIONS IMPOSED BY THE PLAT APPROVAL OF THE LOTS DEPICTED ON THIS REPLAT, AS WELL AS THE LIMITATIONS ON THE NUMBER OF DWELLINGS SITUATED ON SAID LOTS, SHALL BE BINDING ON ALL PARTIES HAVING EXISTING OR SUBSEQUENT OWNERSHIP OF SAID LOT.
- 2. NO MORE THAT ONE (1) SEPARATE, DETACHED, SINGLE-FAMILY DWELLING IS ALLOWED ON EACH LOT UNLESS THE LOT IS SUBDIVIDED THROUGH AN APPROVED REPLAT OF THE PROPERTY IN ACCORDANCE WITH LOCAL AND STATE LAWS.
- 3. WATER DISTRIBUTION SERVICE TO LOTS WILL BE PROVIDED BY THE CITY OF LAREDO.
- 4. SEWER COLLECTION SERVICES TO LOTS WILL BE PROVIDED BY THE CITY OF LAREDO.
- 5. THE PURPOSE OF THIS PLAT IS TO REPLAT TRACTS 2, 3, AND 4 TANQUECITOS SOUTH ACRES SUBDIVISION INTO LOTS 1-50, BLOCK 1, LOTS 1-22, BLOCK 2, LOT 1, BLOCK 3, AND LOT 1, BLOCK 4 AT TANQUECITOS SOUTH ACRES SUBDIVISION, WEBB COUNTY, TEXAS.

# **REQUEST:**

Preliminary consideration of the Replat of Tracts 2, 3, and 4, Tanquecitos South Acres Subdivision into Lots 1–50, Block 1, Lots 1-22, Block 2, Lot 1, Block 3, and Lot 1, Block 4, Tanquecitos South Acres Subdivision. The intent is residential and commercial.

# SITE:

This 21.61 acre tract is located north of State Highway 359 and west of Los Altos Dr. This tract is located outside the City Limits but within the E.T.J. (Extra Territorial Jurisdiction) of the City of Laredo.