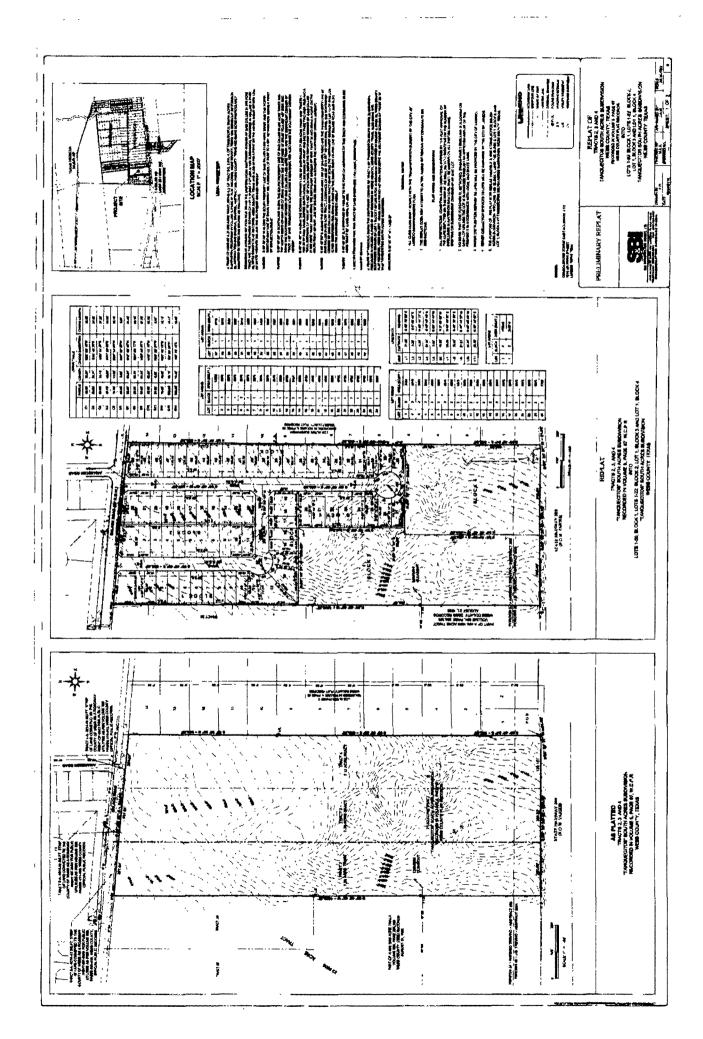

#### PLAT NOTES AND RESTRICTIONS

- 1. ALL RESTRICTIONS, CONDITIONS AND LIMITATIONS IMPOSED BY THE PLAT APPROVAL OF THE LOTS DEPICTED ON THIS REPLAT, AS WELL AS THE LIMITATIONS ON THE NUMBER OF DWELLINGS SITUATED ON SAID LOTS, SHALL BE BINDING ON ALL PARTIES HAVING EXISTING OR SUBSEQUENT OWNERSHIP OF SAID LOT.
- 2. NO MORE THAT ONE (1) SEPARATE, DETACHED, SINGLE-FAMILY DWELLING IS ALLOWED ON EACH LOT UNLESS THE LOT IS SUBDIVIDED THROUGH AN APPROVED REPLAT OF THE PROPERTY IN ACCORDANCE WITH LOCAL AND STATE LAWS.
- 3. WATER DISTRIBUTION SERVICE TO LOTS WILL BE PROVIDED BY THE CITY OF LAREDO.
- 4. SEWER COLLECTION SERVICES TO LOTS WILL BE PROVIDED BY THE CITY OF LAREDO.
- 5. THE PURPOSE OF THIS PLAT IS TO REPLAT TRACTS 2, 3, AND 4 TANQUECITOS SOUTH ACRES SUBDIVISION INTO LOTS 1-50, BLOCK 1, LOTS 1-22, BLOCK 2, LOT 1, BLOCK 3, AND LOT 1, BLOCK 4 AT TANQUECITOS SOUTH ACRES SUBDIVISION, WEBB COUNTY, TEXAS.

# **REQUEST:**

Preliminary consideration of the Replat of Tracts 2, 3, and 4, Tanquecitos South Acres Subdivision into Lots 1–50, Block 1, Lots 1-22, Block 2, Lot 1, Block 3, and Lot 1, Block 4, Tanquecitos South Acres Subdivision. The intent is residential and commercial.

# SITE:

This 21.61 acre tract is located north of State Highway 359 and west of Los Altos Dr. This tract is located outside the City Limits but within the E.T.J. (Extra Territorial Jurisdiction) of the City of Laredo.

C. Replat of Tracts 2, 3, and 4, Tanquecitos South Acres Subdivision into Lots 1-50, Block 1, Lots 1-22, Block 2, Lot 1, Block 3, and Lot 1, Block 4, Tanquecitos South Acres Subdivision located north of State Highway 359 and west of Los Altos Dr. This tract is located outside the City Limits but within the E.T.J. (Extra Territorial Jurisdiction) of the City of Laredo.