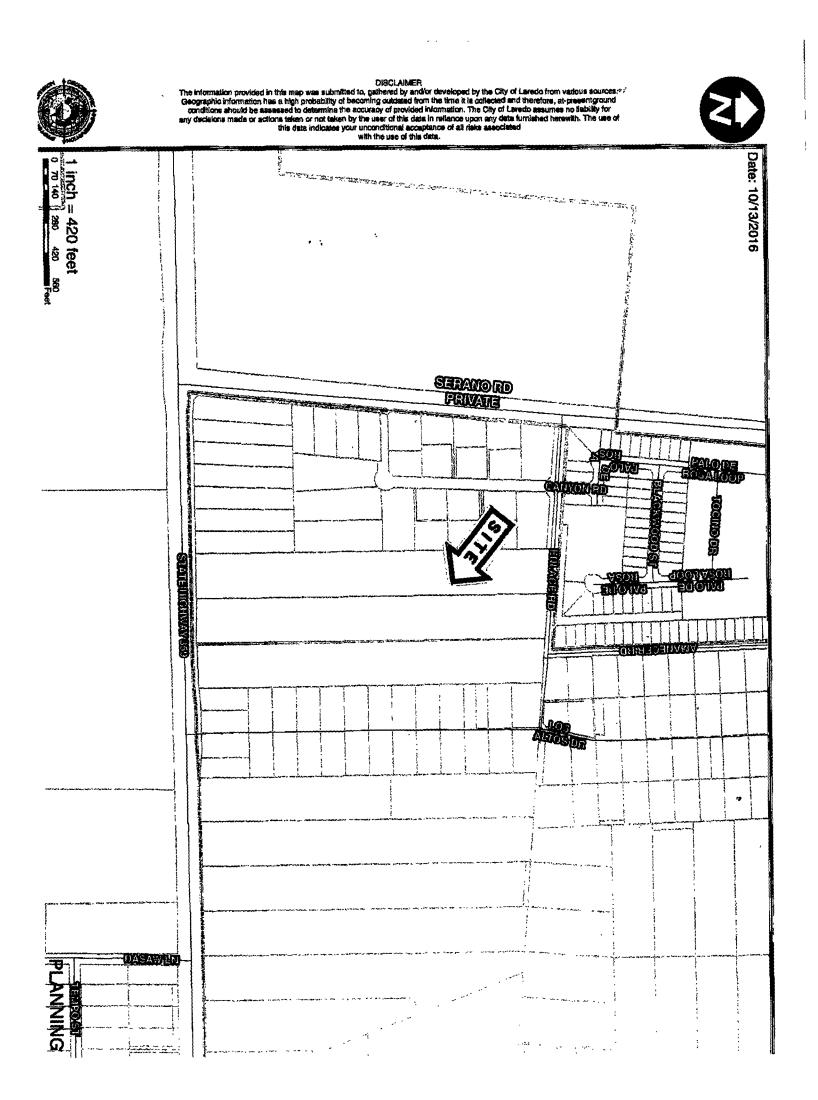

# SITE:

This 21.61 acre tract is located north of State Highway 359 and west of Los Altos Dr. This tract is located outside the City Limits but within the E.T.J. (Extra Territorial Jurisdiction) of the City of Laredo.

C. Replat of Tracts 2, 3, and 4, Tanquecitos South Acres Subdivision into Lots 1-50, Block 1, Lots 1-22, Block 2, Lot 1, Block 3, and Lot 1, Block 4, Tanquecitos South Acres Subdivision located north of State Highway 359 and west of Los Altos Dr. This tract is located outside the City Limits but within the E.T.J. (Extra Territorial Jurisdiction) of the City of Laredo.

#### SITE:

This 21.61 acre tract is located north of State Highway 359 and west of Los Altos Dr. This tract is located outside the City Limits but within the E.T.J. (Extra Territorial Jurisdiction) of the City of Laredo.