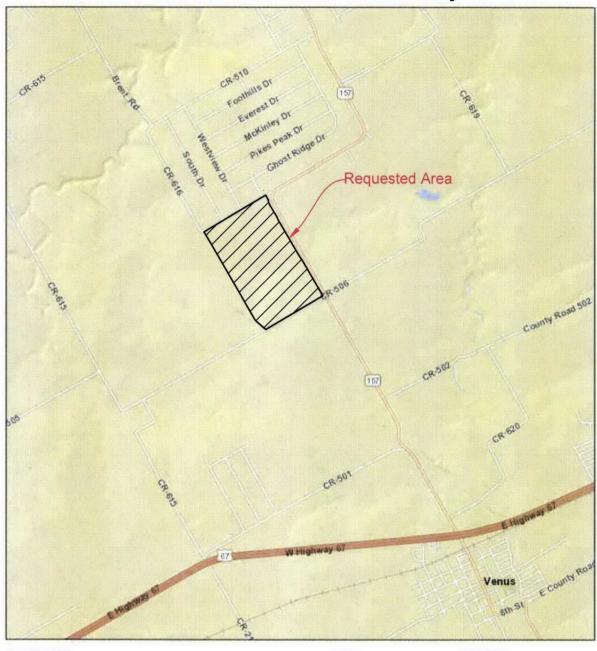

# Crest Water Company to AMEND Water CCN No. 12037 in Johnson County

June 7, 2018

0 0.25 0.5 1 mi 0 0.4 0.8 1.6 km

## Requested Areas to be Added

CCN No. 12037 - Crest Water Company

EST HERE GAMEN OF CREMENT P. NOA USGS

Date
July 26, 2018
Drawn By
WB
Scale
1"=3000'

Crest CCN Amendment Johnson County, Texas

General Location Map

RE: Docket No. 48405 for Crest Water Company Application to Amend a Water Certificate of Convenience and Necessity to help service Carnegie Developments located northwest of Venus, Texas.

Dear Ms. Garcia:

Michael Matthews of Carnegie Development is requesting water service from Crest Water to supply a newly proposed 195-acre development that will consist of 128 1-acre tracts of land. Crest Water's CCN (No. 12037) is located immediately north of the newly proposed development with both being just 2 miles northwest of downtown Venus, Texas.