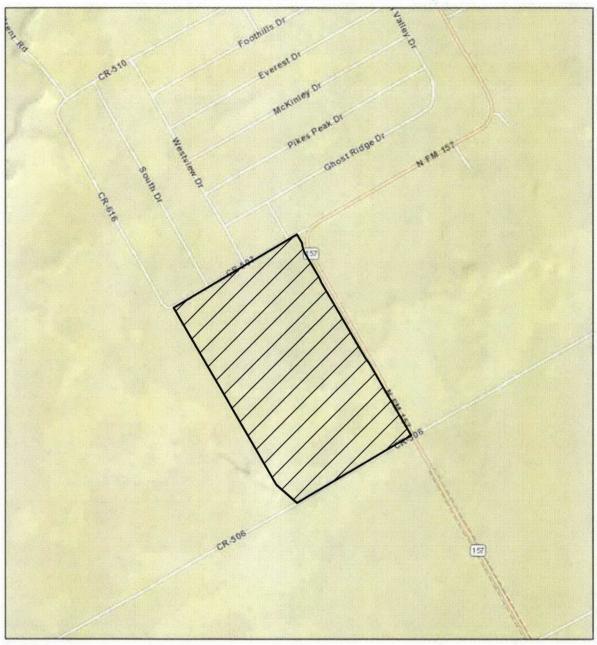

## Requested Areas to be Added

CCN No. 12037 - Crest Water Company

EST HERE GAMEN OF CREMENT P. NOA USGS

Date
July 26, 2018
Drawn By
WB
Scale
1"=3000'

Crest CCN Amendment Johnson County, Texas

General Location Map

### Requested Areas to be Added

CCN No. 12037 - Crest Water Company

ENT. HERE, GORTON, INCREMENT P. NGA, USGS

0.5 mî

0.8 km

Date
July 26, 2018
Drawn By
WB
Scale
1"=1500'

Crest CCN Amendment Johnson County, Texas