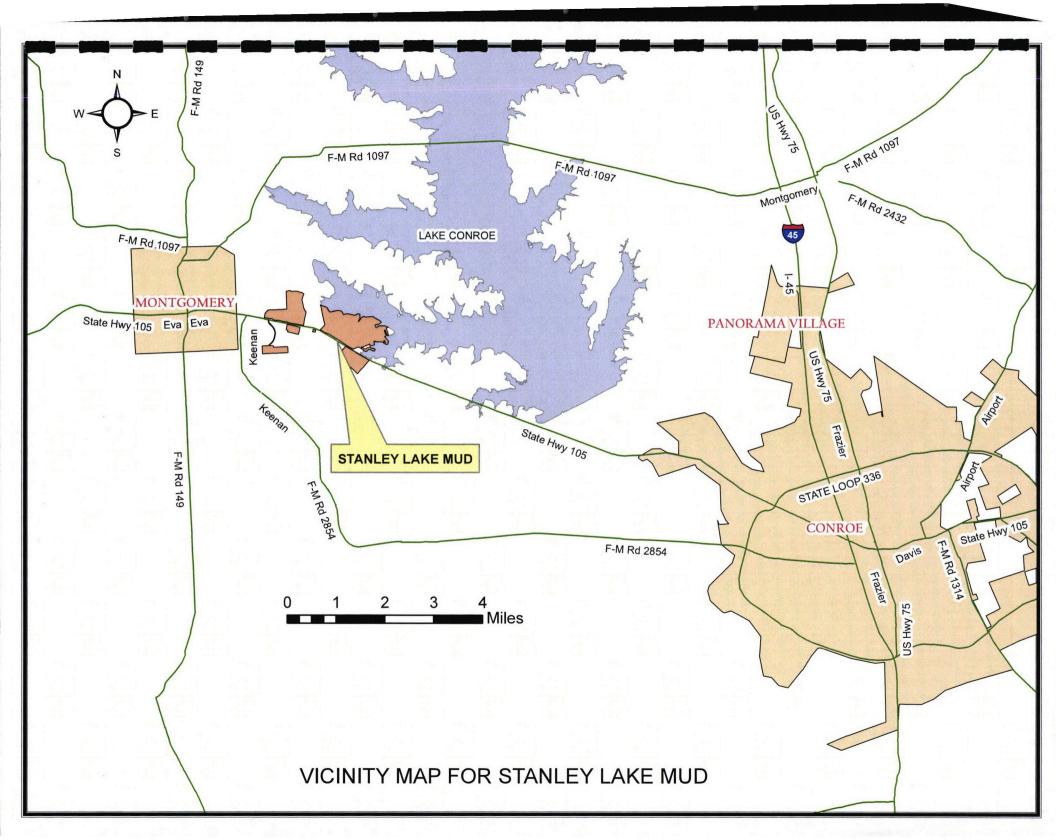

# ATTACHMENT-F UPDATED CCN BOUNDARY MAP

| Montgomery<br>Junior High<br>School<br>Demonstration<br>Careers References and the second s | And                                                              | The Cityson<br>and an and the Cityson<br>and the Cityson<br>an an an an an an a |
|--------------------------------------------------------------------------------------------------------------------------------------------------------------------------------------------------------------------------------------------------------------------------------------------------------------------------------------------------------------------------------------------------------------------------------------------------------------------------------------------------------------------------------------------------------------------------------------------------------------------------------------------------------------------------------------------------------------------------------------------------------------------------------------------------------------------------------------------------------------------------------------------------------------------------------------------------------------------------------------------------------------------------------------------------------------------------------------------------------------------------------------------------------------------------------------------------------------------------------------------------------------------------------------------------------------------------------------------------------------------------------------------------------------------------------------------------------------------------------------------------------------------------------------------------------------------------------------------------------------------------------------------------------------------------------------------------------------------------------------------------------------------------------------------------------------------------------------------------------------------------------------------------------------------------------------------------------------------------------------------------------------------------------------------------------------------------------------------------------------------------------------------|------------------------------------------------------------------------------------------------------|-----------------------------------------------------------------------------------------------------------------------------------------------------------------------------------------------------------------------------------------------------------------------------------------------------------------------------------------------------------------------------------------------------------------------------------------------------------------------------------------------------------------------------------------------------------------------------------------------------------------------------------------------------------------------------------------------------------------------------------------------------------------------------------------------------------------------------------------------------------------------------------------------------------------------------------------------------------------------------------------------------------------------------------------------------------------------------------------------------------------------------------------------------------------------------------------------------------------------------------------------------------------------------------------------------------------------------------------------------------------------------------------------------------------------------------------------------------------------------------------------------------------------------------------------------------------------------------------------------------------------------------------------------------------------------------------------------------------------------------------------------------------------------------------------------------------------------------------------------------------------------------------------------------------------------------------------------------------------------------------------------------------------------------------------------------------------------------------------------------------------------------------------------------------------------------------------------------------------------------------------------------------------------------------------------------------------------------------------------------------------------------------------------------------------------------------------------------------------------------------------------------------|
| Legend<br>Stanley Lake MUD CCN                                                                                                                                                                                                                                                                                                                                                                                                                                                                                                                                                                                                                                                                                                                                                                                                                                                                                                                                                                                                                                                                                                                                                                                                                                                                                                                                                                                                                                                                                                                                                                                                                                                                                                                                                                                                                                                                                                                                                                                                                                                                                                             | Martin Creek                                                                                         | S pine take tak                                                                                                                                                                                                                                                                                                                                                                                                                                                                                                                                                                                                                                                                                                                                                                                                                                                                                                                                                                                                                                                                                                                                                                                                                                                                                                                                                                                                                                                                                                                                                                                                                                                                                                                                                                                                                                                                                                                                                                                                                                                                                                                                                                                                                                                                                                                                                                                                                                                                                                 |
| 0 1,000 2,000 N   Drawn by: DP Date: 3-19-18 N   Projection: NAD83 TX State Plane 4203 US Ft. N                                                                                                                                                                                                                                                                                                                                                                                                                                                                                                                                                                                                                                                                                                                                                                                                                                                                                                                                                                                                                                                                                                                                                                                                                                                                                                                                                                                                                                                                                                                                                                                                                                                                                                                                                                                                                                                                                                                                                                                                                                            | Stanley Lake MUD Water CCN #11222<br>Small Scale Map<br>Stanley Lake MUD<br>Montgomery County, Texas | Text                                                                                                                                                                                                                                                                                                                                                                                                                                                                                                                                                                                                                                                                                                                                                                                                                                                                                                                                                                                                                                                                                                                                                                                                                                                                                                                                                                                                                                                                                                                                                                                                                                                                                                                                                                                                                                                                                                                                                                                                                                                                                                                                                                                                                                                                                                                                                                                                                                                                                                            |