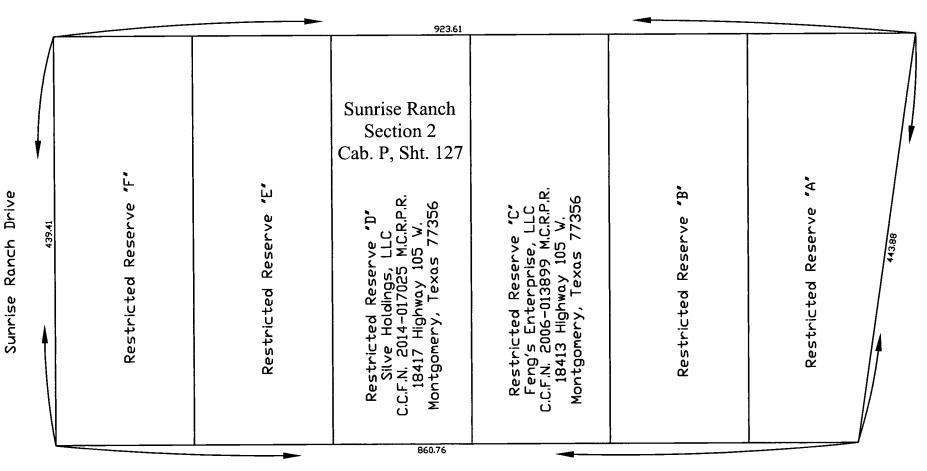

### **METES & BOUNDS OF PROPOSED AREA**

# JEFFREY MOON & ASSOCIATES. INC.

LAND SURVEYORS www.moonsurveying.com P.O. Box 2501

Conroe, Texas 77305 (936)756-5266 Fax: (936)756.5281

November 1, 2017

BEING ALL OF SUNRISE RANCH SECTION 2 IN THE WILLIAM ATKINS SURVEY A-3, MONTGOMERY COUNTY, TEXAS, SAID SUNRISE RANCH SECTION 2 CONTAINING 6 RESTRICTED RESERVES OF WHICH IS RECORDED IN CABINET P, SHEET 127 MONTGOMERY COUNTY MAP RECORDS, SAID SUNRISE RANCH SECTION 2 BEING DESCRIBED MORE PARTICULARLY AS FOLLOWS:

BEGINNING at the East corner of Restricted Reserve "A", Sunrise Ranch Section 2 in the South Right-of-Way line of Highway 105 West being the East corner of the herein described tract;

THENCE in a Southwesterly direction departing the South line of Highway 105 along the South line of Restricted Reserve "A" to the South corner of Restricted Reserve "A" for the South corner of the herein described tract;

THENCE in a Northeasterly direction along the back lot lines of Restricted Reserves "A" through "F" to the West corner of Restricted Reserve "F" in the South Right-of-Way line of Sunrise Ranch Drive, for the West corner of the herein described tract;

THENCE in a Northeasterly direction along the West line of Restricted Reserve "F" along the East line of Sunrise Ranch Drive to the North corner of Restricted Reserve "F" in the South Right-of-Way line of Highway 105 for the North corner of the herein described tract;

THENCE in a Southeasterly direction along the front lot lines of Restricted Reserves "F" down through "A" along the South Right-of-Way line of Highway 105 to the POINT OF BEGINNING and containing in all the complete area of Sunrise Ranch Section 2.

This description is based upon a Land Survey and drawing as prepared by Jeffrey Moon and Associates, Inc; dated November 1, 2017. Bearings are based upon the plat call East line Section 2.

Stanley1

Highway 105 West