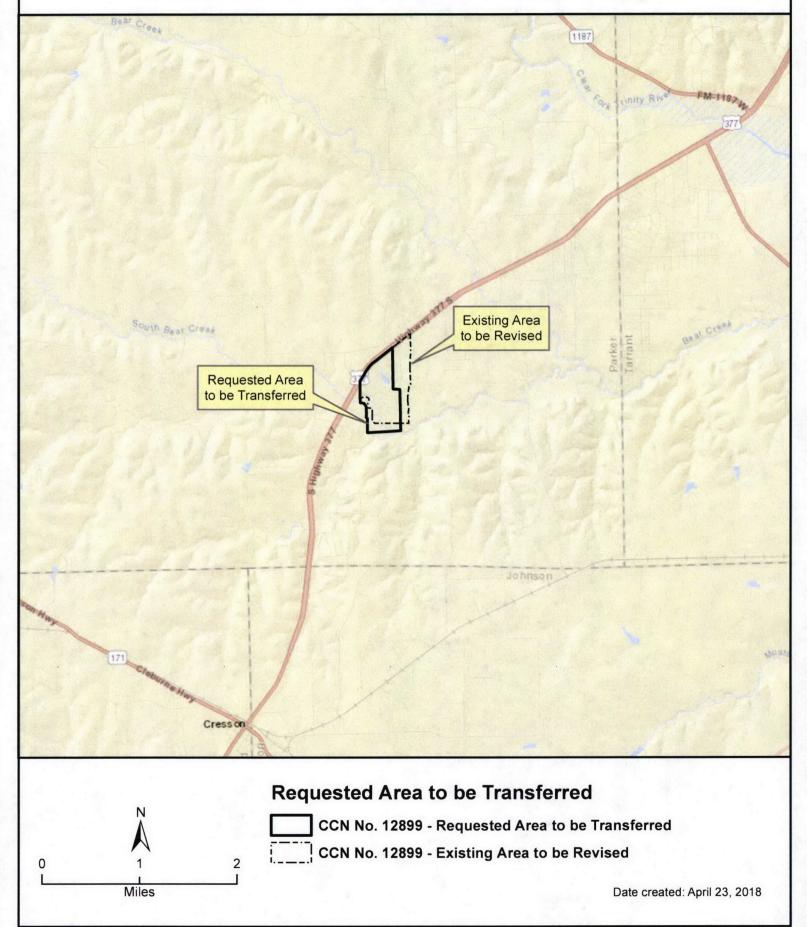

#### Requested Area to be Transferred

CCN No. 12899 - Requested Area to be Transferred
CCN No. 12899 - Existing Area to be Revised

Date created: April 23, 2018

## Bourland Estates WSC to STM All of BFE Water Company (CCN No. 12899) and Amend CCN No. 12899 in Parker County