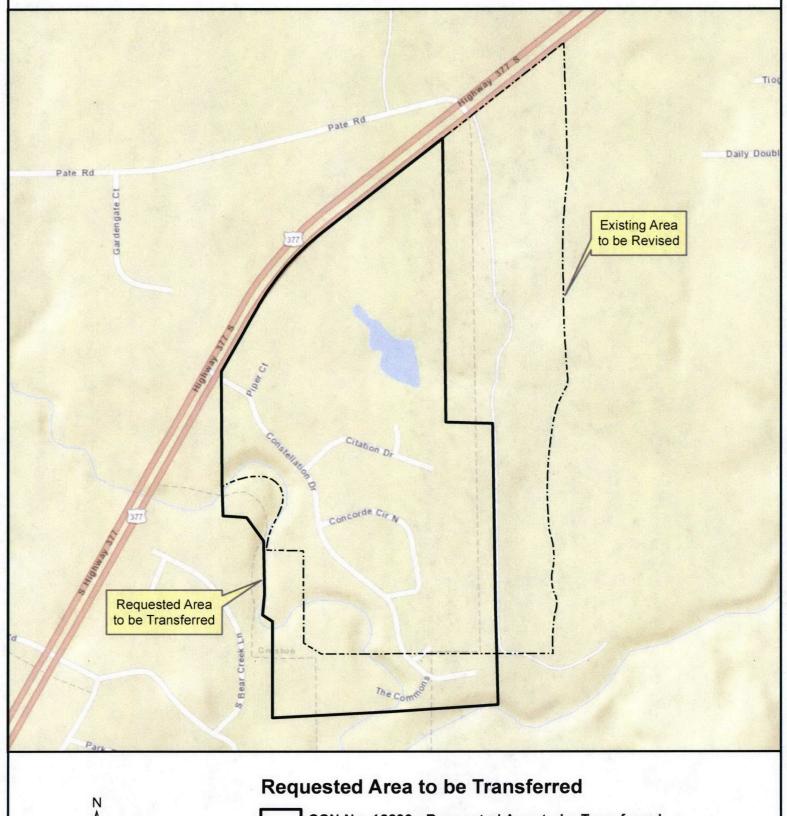

# Bourland Estates WSC to STM All of BFE Water Company (CCN No. 12899) and Amend CCN No. 12899 in Parker County

CCN No. 12899 - Existing Area to be Revised

Date created: April 23, 2018

## Bourland Estates WSC to STM All of BFE Water Company (CCN No. 12899) and Amend CCN No. 12899 in Parker County

#### Requested Area to be Transferred

CCN No. 12899 - Requested Area to be Transferred
CCN No. 12899 - Existing Area to be Revised

Date created: April 23, 2018