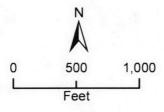

#### Requested Area to be Transferred

CCN No. 12899 - Requested Area to be Transferred
CCN No. 12899 - Existing Area to be Revised

Date created: April 23, 2018

## Bourland Estates WSC to STM All of BFE Water Company (CCN No. 12899) and Amend CCN No. 12899 in Parker County