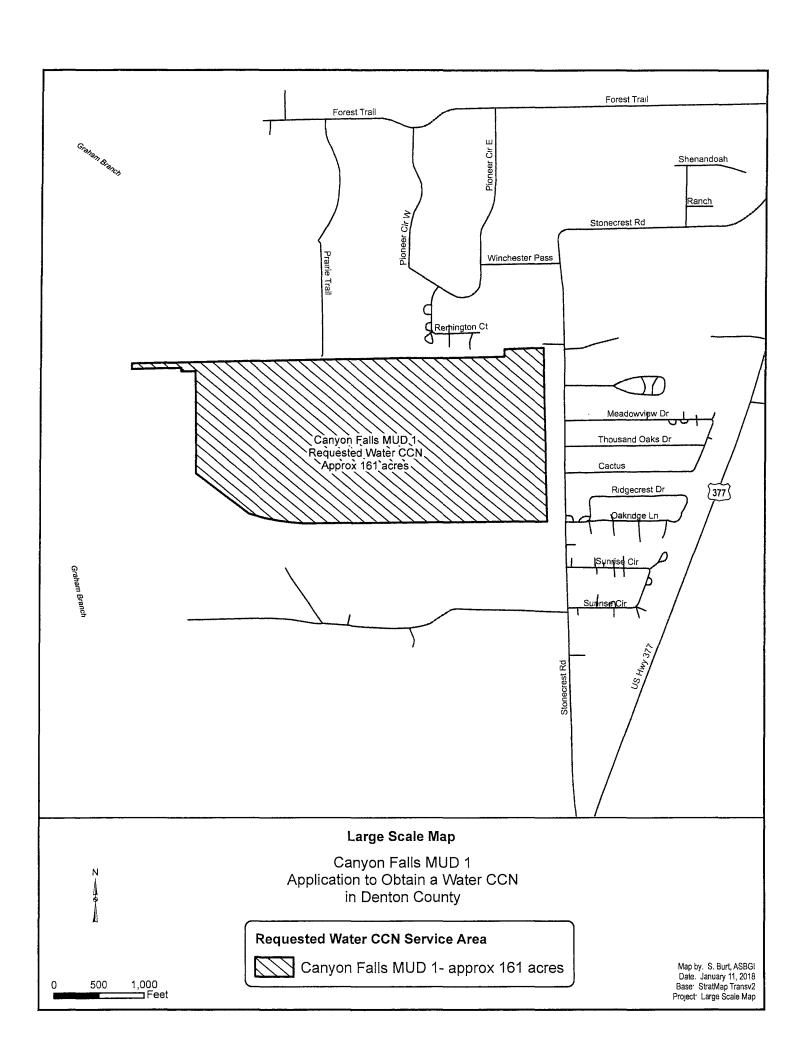

The requested area is located approximately <u>3</u> miles <u>south</u> of downtown <u>Argyle</u>, Texas, and is generally bounded on the north by <u>Forest Trail</u>; on the east by <u>Stonecrest Road</u>; on the south by <u>Canyon Falls Drive</u>; and on the west by <u>Graham Branch Creek</u>.

The total requested area includes approximately 161 acres and 0 current customers.

#### See enclosed map showing the requested area.

Persons who wish to intervene in the proceeding or comment upon action sought should contact the Public Utility Commission, P.O. Box 13326, Austin, Texas 78711-3326, or call the Public Utility Commission at (512) 936-7120 or (888) 782-8477. Hearing- and speech-impaired individuals with text telephones (TTY) may contact the commission at (512) 936-7136. The deadline for intervention in the proceeding is thirty (30) days from the mailing or publication of notice, whichever occurs later (unless otherwise provided by the presiding officer). You must send a letter requesting intervention to the commission which is received by that date.