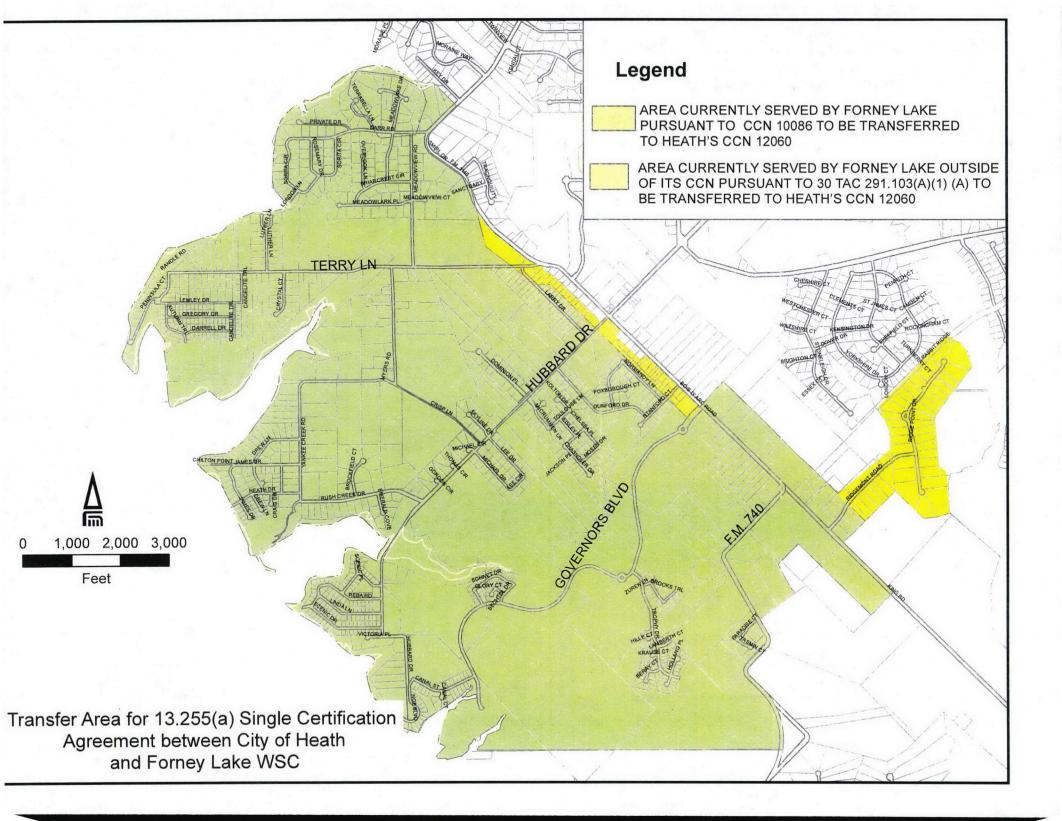

WHEREAS, a portion of Forney Lake's certificated service area under CCN 10086 and an area where Forney Lake extended service beyond its certificated service area pursuant to 30 TAC 291.103(a)(1) (A) (the "Transfer Area") are located within the City's corporate limits; and

WHEREAS, the Transfer Area includes approximately 839 Forney Lake water utility customers and large tracts of undeveloped land; and

WHEREAS, the City desires to be the sole retail water service provider in the Transfer Area under its water utility CCN 12060; and

c. The Parties agree that the service area map attached hereto as Exhibit 1 and incorporated herein as if fully set forth identifies the Transfer Area. The Transfer Area comprises approximately 2600 acres and, on the Effective Date of this Agreement, contains approximately 839 Forney Lake retail water customers.