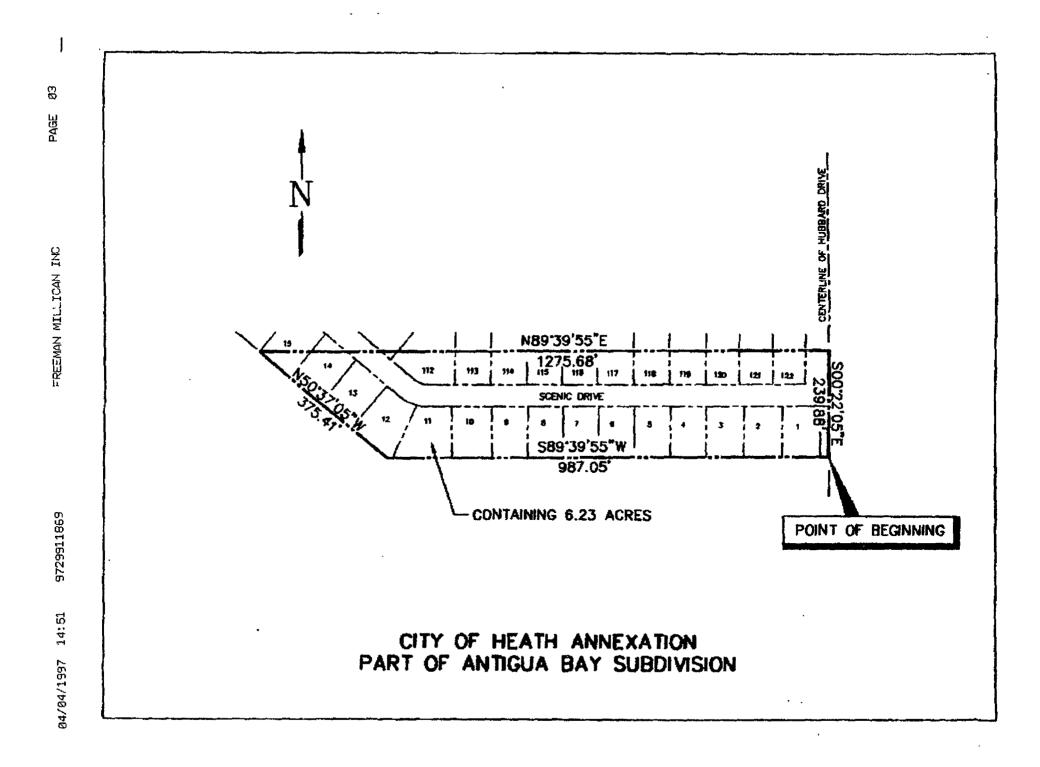

Being a 6.23 acre tract of land situated in the H. J. McKenzie Survey, Abstract No. 157, Rockwall County; said tract being part of the Antigua Bay Subdivision as recorded in Cabinet A, Slide 40 in the Deed Records of Rockwall County, Texas, and being more particularly described as follows:

BEGINNING at a point on the center line of Hubbard Drive, said point also being the southeast corner of said Antigua Bay Subdivision;

THENCE South 89° 39' 55" West, a distance of 987.05 feet to a point for corner;

THENCE North 50° 37' 05" West, a distance of 375.41 feet, to a point for corner, said point being the southwest corner of Lot 15 in said Antigua Bay Subdivision;

THENCE North 89° 39' 55" East, a distance of 1,275.68 feet to a point for corner, said point being on the center line of Hubbard Drive;

THENCE South 00° 22' 05" East along the center line of Hubbard Drive, a distance of 239.88 feet to the PLACE OF BEGINNING.

A public hearing was held on the 17th day of April, 1997, at 7:30 o'clock p.m., and on the 1st day of May 1997, at 7:30 o'clock p.m., at City Hall, Heath, Texas, said dates being not more than forty (40) nor less than twenty (20) days prior to the institution of annexation proceedings; and

THENCE South 00deg 22min 05sec East along the center line of Hubbard Drive, a distance of 239.88 feet to the PLACE OF BEGINNING.

L:\dstawpSies\hes\\sntigualannex