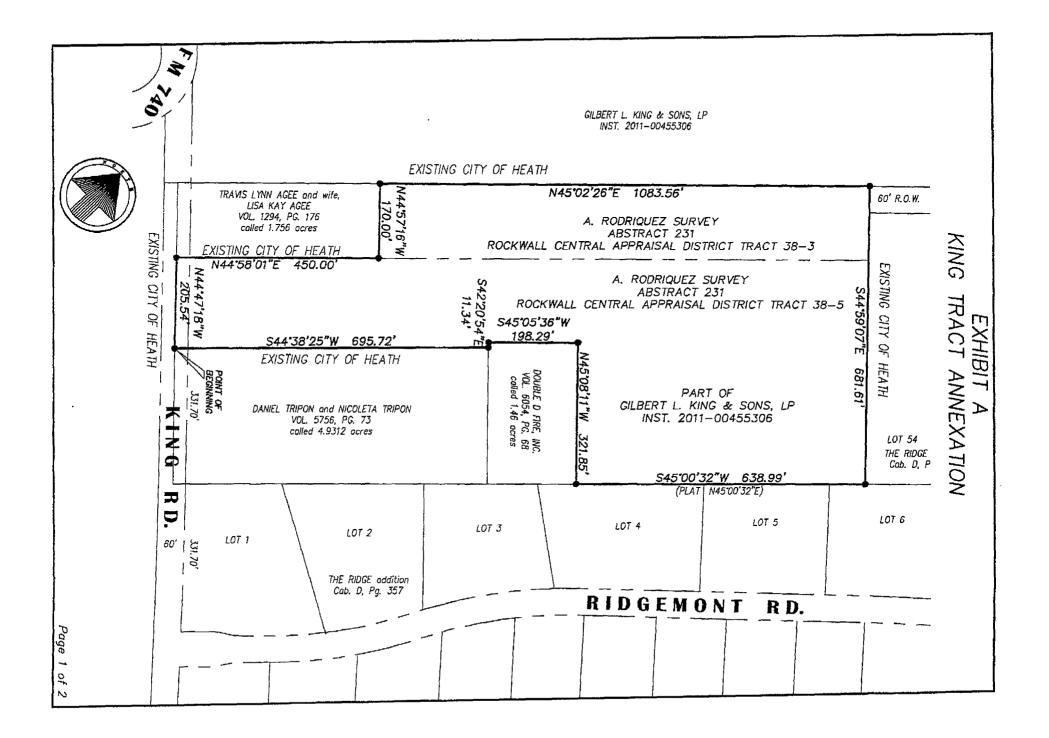

be part of the City of Heath, Texas, and the inhabitants thereof shall be entitled to all the rights and privileges of all citizens of the City of Heath, Texas, and shall be bound by all of the ordinances and regulations enacted pursuant to and in conformity with the general laws of the State of Texas. Section 5. That should any part or portion of this Ordinance be declared unconstitutional or invalid by a court of competent jurisdiction, it is expressly provided that any and all remaining portions shall remain in full force and effect.

**PASSED** and **APPROVED** this 11<sup>th</sup> day of December, 2012.

. Liechty, Mayor

ATTEST:

÷

í

Stephanie Galanides, City Secretary

Pete Eckert, City Attorney

APPROVED AS TO FORM:



#### ORDINANCE <u>121211</u>

,

;

.

#### EXHIBIT A – MAP



. .-

Ł

- --

#### EXHIBIT A KING TRACT ANNEXATION

A tract or parcel of land situated in the A. Rodriquez Survey, Abstract No. 231 in Rockwall County, Texas, and being part of the land described in the deed to Gilbert L. King & Sons, LP recorded in Instrument No. 2011-00455306 in the Rockwall County Deed Records (RCDR), and being more particularly described as follows:

BEGINNING at a point in the approximate center of King Road (60' wide right-of-way) at the southwest corner of the called 4.9312 acres tract described in the deed to Daniel Tripon and Nicoleta Tripon recorded in Volume 5756 Page 73 in the RCDR;

THENCE North 44°47'18" West 205.54 feet along the center of King Road to the southeast corner of the called 1.756 acres tract described in the deed to Travis Lynn Agee and wife,