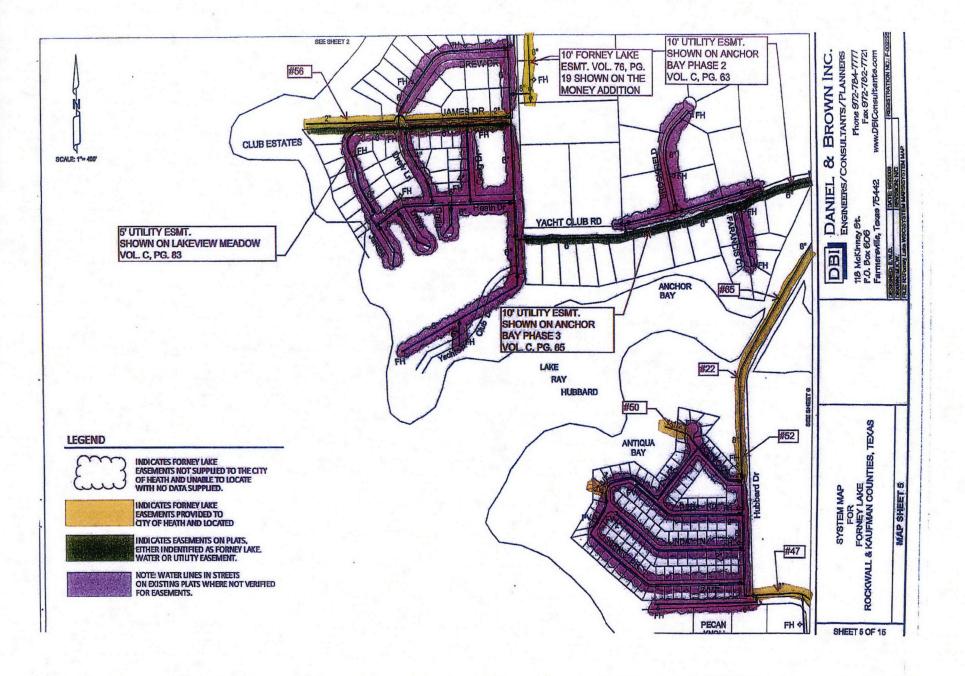

#### EASEMENTS TO BE CONVEYED TO THE CITY OF HEATH

| FMI # | GRANTOR                      | VOLUME    | PAGE        | REMARKS                                        |
|-------|------------------------------|-----------|-------------|------------------------------------------------|
| 1     | GILBERT L. KING              | 75        | 540         | SEE EXHIBIT MAP SHEET 7                        |
| 2     | HENRY G. SEALY. HEIRS        | 72        | 476         | ANNEXTATION TO HEATH (SEE EXHIBIT MAP SHEET 7) |
| 3     | MARTIN E. EDWARDS            | NOT CONVI | EYED TO CIT | Y OF HEATH                                     |
| 4     | INA TERRY                    | 75        | 338         | SEE EXHIBIT MAP SHEET 1                        |
| 5     | WESGLO CORPORATION           | 75        | 515         | SEE EXHIBIT MAP SHEET 2                        |
| 6     | A.G. TAPP                    | 75        | 331         | SEE EXHIBIT MAP SHEET 2                        |
| 7     | LOTS IN CANDLELITE PARK #2   | С         | 187         | PLAT V&P - SEE EXHIBIT MAP SHEET 2             |
| 8     | CITY OF HEATH                | 106       | 632         | UNABLE TO LOCATE                               |
| 9     | C.R. TERRY , ADMINISTRATOR   | 87        | 480         | SEE EXHIBIT CANDLELITE PARK NO.2 BELOW         |
| 10    | SEABOLT ADDITION             | 106       | 631         | NORTH 15' LOT 8, BLOCK A                       |
| 10    | SEABOLT ADDITION             | 106       | 631         | 15' ALONG BARNES BRIDGE ROAD                   |
| 10    | DARR ESTATES                 | 107       | 571         | WEST 10' LOT 13 BLOCK A                        |
| 11    | K&K DEVELOPMENT COMPANY NO.1 | A         | 94          | SEE EXHIBIT MAP SHEET 6                        |
| 12    | JOE A. SCOTT (DEED)          | 75        | 325         | SEE EXHIBIT MAP SHHET 3                        |
| 13    | E.W. TERRY, JR               | 75        | 336         | SEE EXHIBIT MAP SHEET 2                        |
| 14    | MINNIE L. WEANT              | NOT CONV  | EYED TO CIT | TY OF HEATH                                    |
| 15    | PANSY ANDERSON               | NOT CONV  | EYED TO CIT | IY OF HEATH                                    |
| 16    | GEORGE ATHENS                | 75        | 334         | SEE EXHIBIT MAP SHEET 7                        |
| 17    | MILDRED TERRY MIDDLETON      | 75        | 335         | SEE EXHIBIT MAP SHEET 2                        |
| 18    | M.A. TERRY                   | 75        | 347         | SEE EXHIBIT MAP SHEET 2                        |
| 19    | STERLING B. DAVIS            | 75        | 343         | SEE EXHIBIT MAP SHEET 2                        |
| 20    | MELVIN MYERS                 | 140       | 296         | SEE EXHIBIT MAP SHEET 2                        |
| 21    | TRAVIS MYERS                 | 140       | 298         | SEE EXHIBIT MAP SHEET 2                        |
| 22    | RONALD O. TOLMAN             | 150       | 703         | SEE EXHIBIT MAP SHEET 5                        |
| 23    | RONALD D. DAWSON             | 150       | 705         | SEE EXHIBIT MAP SHEET 7                        |
| 24    | PETER M. SNIDER              | 150       | 706         | SEE EXHIBIT MAP SHEET 7 & 8                    |
| 25    | SAMUEL HENRY NIX, JR         | 150       | 704         | SEE EXHIBIT MAP SHEET 7                        |
| 26    | DANIEL A. KOZLONSKY, SR.     | 135       | 66          | SEE EXHIBIT MAP SHEET 2                        |
| 27    | OPAL SHARRON POWELL          | 140       | 297         | SEE EXHIBIT MAP SHEET 2                        |
| 28    | OPAL SHARRON POWELL          | 140       | 300         | SEE EXHIBIT MAP SHEET 2                        |
| 29    | OPAL SALMON                  | 140       | 490         | SEE EXHIBIT MAP SHEET 2                        |

| FMI # | GRANTOR                      | VOLUME | PAGE    | REMARKS                     |
|-------|------------------------------|--------|---------|-----------------------------|
| 30    | D.W. MYERS, JR               | 140    | 299     | SEE EXHIBIT MAP SHEET 2     |
| 31    | K&K DEVELOPMENT COMPANY NO.2 | Н      | 161     | SEE EXHIBIT MAP SHEET 3&4   |
| 32    | J.L. BARROW                  | ?      | ?       | SEE EXHIBIT MAP SHEET 4     |
| 33    | MABEL TERRY ANDERSON         | 75     | 342     | SEE EXHIBIT MAP SHEET 2     |
| 34    | FAYE TERRY GUYNES            | 75     | 339     | SEE EXHIBIT MAP SHEET 2     |
| 35    | YVONNE WELLS ANDERSON        | 75     | 332     | SEE EXHIBIT MAP SHEET 2     |
| 36    | ELDREDGE LOIS WELLS          | 75     | 333     | SEE EXHIBIT MAP SHEET 1     |
| 37    | T.A. JORDAN                  | 75     | 420     | SEE EXHIBIT MAP SHEET 1     |
| 38    | MARTIN E. EDWARDS            | 75     | 422-443 | SEE EXHIBIT MAP SHEET 1 & 2 |
| 39    | JOHN PINION                  | 75     | 340     | SEE EXHIBIT MAP SHEET 1     |
| 40    | JOHN PINION                  | 75     | 341     | SEE EXHIBIT MAP SHEET 1     |
| 41    | W.D. JETER                   | 75     | 344     | SEE EXHIBIT MAP SHEET 3     |
| 42    | EDWARD A. KEIG               | 75     | 346     | SEE EXHIBIT MAP SHEET 3     |
| 43    | L.R. HILZ                    | 75     | 443     | SEE EXHIBIT MAP SHEET 3     |
| 44    | J.T. LOFLAND                 | 75     | 425     | SEE EXHIBIT MAP SHEET 3     |
| 45    | R.S. BERRY                   | 75     | 421     | SEE EXHIBIT MAP SHEET 2     |
| 46    | ZET HOLLINNSWORTH            | 75     | 345     | SEE EXHIBIT MAP SHEET 2     |
| 47    | W.O. HARRINGTON              | 75     | 327     | SEE EXHIBIT MAP SHEET 5&6   |
| 48    | H.E. BROWN, SR.              | 142    | 29      | SEE EXHIBIT MAP SHEET 6&7   |
| 49    | CHARLIE M. McMAHAN           | ?      | ?       | SEE EXHIBIT MAP SHEET 4&7   |
| 50    | JOE L. EVANS                 | 75     | 442     | SEE EXHIBIT MAP SHEET 5     |
| 51    | LONNIE L. BROWN              | 142    | 29      | SEE EXHIBIT MAP SHEET 1     |
| 52    | WILLIE D.McCULLOUGH          | 142    | 30      | SEE EXHIBIT MAP SHEET 5     |
| 53    | R.L. HILL                    | 135    | 383     | SEE EXHIBIT MAP SHEET 2     |
| 54    | R.L. HILL                    | 135    | 604     | SEE EXHIBIT MAP SHEET 2     |
| 55    | LEWIS T. EVANS               | 127    | 37      | SEE EXHIBIT MAP SHEET 3     |
| 56    | J.E.R. CHILTON, III          | 127    | 34      | SEE EXHIBIT MAP SHEET 5     |
| 57    | JAMES ADCOCK                 | 127    | 36      | SEE EXHIBIT MAP SHEET 3     |
| 58    | JERRY McCHRISTY              | 127    | 35      | SEE EXHIBIT MAP SHEET 3     |
| 59    | SHIRLEY DOOD                 | 127    | 39      | SEE EXHIBIT MAP SHEET 3     |
| 60    | EARL L. ADCOCK               | 127    | 38      | SEE EXHIBIT MAP SHEET 3     |
| 61    | R.L. HILL                    | 106    | 630     | SEE EXHIBIT MAP SHEET 2     |

| FMI #   | GRANTOR                            | VOLUME  | PAGE  | REMARKS                     |
|---------|------------------------------------|---------|-------|-----------------------------|
| 62      | J.W. HARRIS                        | 76      | 20    | SEE EXHIBIT MAP SHEET 2     |
| 63      | ROBERT KOESTER                     | 76      | 61    | SEE EXHIBIT MAP SHEET 2     |
| 64      | LORENE T. STEWART                  | 76      | 22    | SEE EXHIBIT MAP SHEET 2     |
| 65      | G.B. CULLIN ESTATE                 | 75      | 514   | SEE EXHIBIT MAP SHEET 5 & 6 |
| 66      | OWEN WALKER                        | 75      | 445   | SEE EXHIBIT MAP SHEET 2     |
| FORNEY  | LAKE EASEMENTS SHOWN ON PLATS      | VOLUME  | PAGE  | REMARKS                     |
| HE RIDG | E                                  | D       | 357   | RECORDED PLAT               |
|         | RIDGE POINT CIRCLE                 | BY PLAT | SHOWN | 15' FORNEY LAKE EASEMENT    |
|         | RIDGEMONT                          | BY PLAT | SHOWN | 15' FORNEY LAKE EASEMENT    |
| RRABEL  | LA                                 | F       | 279   | RECORDED PLAT               |
|         | ALONG DARR ROAD                    | 75      | 420   | 15' FORNEY LAKE EASEMENT    |
| BALDW   | N ADDITION                         | F       | 60    | RECORDED PLAT               |
|         | ALONG YANKEE CREEK ROAD            | 76      | 19    | 10' FORNEY LAKE EASEMENT    |
| THE BRO | OWN PROPERTY DIVISION              | н       | 8     | RECORDED PLAT               |
|         | NE R-O-W FM 740                    | 490     | 355   | 10' FORNEY LAKE EASEMENT    |
| BURCH / | ADDITION                           | F       | 116   | RECORDED PLAT               |
|         | ALONG YANKEE CREEK ROAD            | 76      | 19    | 10' FORNEY LAKE EASEMENT    |
| CANDLE  | LITE PARK PHASE 2                  | С       | 187   | RECORDED PLAT               |
|         | LOT 3R                             | 73      | 338   | 15' FORNEY LAKE EASEMENT    |
|         | LOT 1R                             | 87      | 480   | 15' FORNEY LAKE EASEMENT    |
| FIELDLE | R ADDITION                         | Н       | 223   | RECORDED PLAT               |
|         | ALONG FM 740                       | _75     | 328   | FORNEY LAKE EASEMENT        |
| HEART S | STONE ESTATES                      | D       | 91-92 | RECORDED PLAT               |
|         | ALONG FM 740 (SEE EXHIBIT FMI #38) | 75      | 423   | FORNEY LAKE EASEMENT        |
| HEATH I | PUBLIC WORKS CENTER ADDITION       | Н       | 168   | RECORDED PLAT               |
|         | ALONG FM 740                       | 75      | 328   | FORNEY LAKE EASEMENT        |
| THE MO  | NEY ADDITION                       | Н       | 160   | RECORDED PLAT               |
|         | ALONG YANKEE CREEK ROAD            | 76      | 19    | 10' FORNEY LAKE EASEMENT    |
| MYERS . | ADDITION                           | н       | 149   | RECORDED PLAT               |
|         | ALONG TERRY LANE                   | BY PLAT | SHOWN | 15' FORNEY LAKE EASEMENT    |
| PEKA AG | CRES ADDITION                      | G       | 9     | RECORDED PLAT               |
|         | ALONG MYERS ROAD                   | 75      | 329   | 15' FORNEY LAKE EASEMENT    |

| FMI #     | GRANTOR                               | VOLUME | PAGE | REMARKS                                |
|-----------|---------------------------------------|--------|------|----------------------------------------|
| 0         | FF PLAT ALONG CRISP ROAD              | 75     | 329  | 15' FORNEY LAKE EASEMENT               |
| ROCKING H | H FARM                                | Н      | 139  | RECORDED PLAT                          |
| AL        | LONG TERRY LANE                       | 75     | 425  | FORNEY LAKE EASEMENT (WIDTH NOT SHOWN) |
| RUSHCREE  | K ADDITION                            | F      | 87   | RECORDED PLAT                          |
| AL        | LONG CRISP ROAD (SHOWN OF PEKA ACRES) | 75     | 329  | 15' FORNEY LAKE EASEMENT               |
| CRISP ACR | ES SUBDIVISION                        | В      | 317  | RECORDED PLAT                          |
| AI        | LONG CRISP ROAD                       | 75     | 329  | FORNEY LAKE EASEMENT (WIDTH NOT SHOWN) |
| MYERS AD  | DITION                                | Н      | 149  | RECORDED PLAT                          |
| B         | Y PLAT                                |        |      | 15' FORNEY LAKE EASEMENT               |
| EASEMENT  | TS SHOWN ON PLATS                     | VOLUME | PAGE | REMARKS                                |
| MEADOWI   | LAKE FARM ESTATES 1st INSTALLMENT     | 5      | 33   | RECORDED PLAT                          |
| BI        | Y PLAT                                |        |      | 15' WATER LINE EASEMENT                |
| MEADOWI   | LAKE FARM ESTATES SOUTH               | E      | 114  | RECORDED PLAT                          |
| B         | Y PLAT                                |        |      | 15' WATER LINE EASEMENT                |
| MEADOW    | VIEW ESTATES                          | В      | 344  | RECORDED PLAT                          |
| B         | Y PLAT                                |        |      | 10' UTILITY EASEMENT                   |
| THE PENIN | ISULA                                 | G      | 278  | RECORDED PLAT                          |
| B         | Y PLAT                                |        |      | 10' UTILITY EASEMENT                   |
| LAKEVIEW  | MEADOWS                               | C      | 83   | RECORDED PLAT                          |
| BY        | Y PLAT                                |        |      | 5' UTILITY EASEMENT ALONG JAMES DRIVE  |
| YANKEE CF | REEK ADDITION                         | 5      | 31   | RECORDED PLAT                          |
| B         | Y PLAT                                |        |      | 10' UTILITY EASEMENT                   |
| ANCHOR B  | BAY PHASE 1                           | С      | 60   | RECORDED PLAT                          |
| B         | Y PLAT                                |        |      | 10' UTILITY EASEMENT                   |
| McCRUMN   | MEN ESTATES                           | 1      | 147  | RECORDED PLAT                          |
| B         | Y PLAT                                |        | -    | 10' UTILITY EASEMENT                   |
| ANCHOR B  | BAY PHASE 3                           | С      | 65   | RECORDED PLAT                          |
| B         | Y PLAT                                |        |      | 10' UTILITY EASEMENT                   |
| ANCHOR B  | BAY PHASE 2                           | С      | 63   | RECORDED PLAT                          |
| B         | Y PLAT                                |        |      | 10' UTILITY EASEMENT                   |
| VILLAS OF | HEATH                                 | G      | 221  | RECORDED PLAT                          |
| B         | Y PLAT                                |        |      | 10' UTILITY EASEMENT                   |