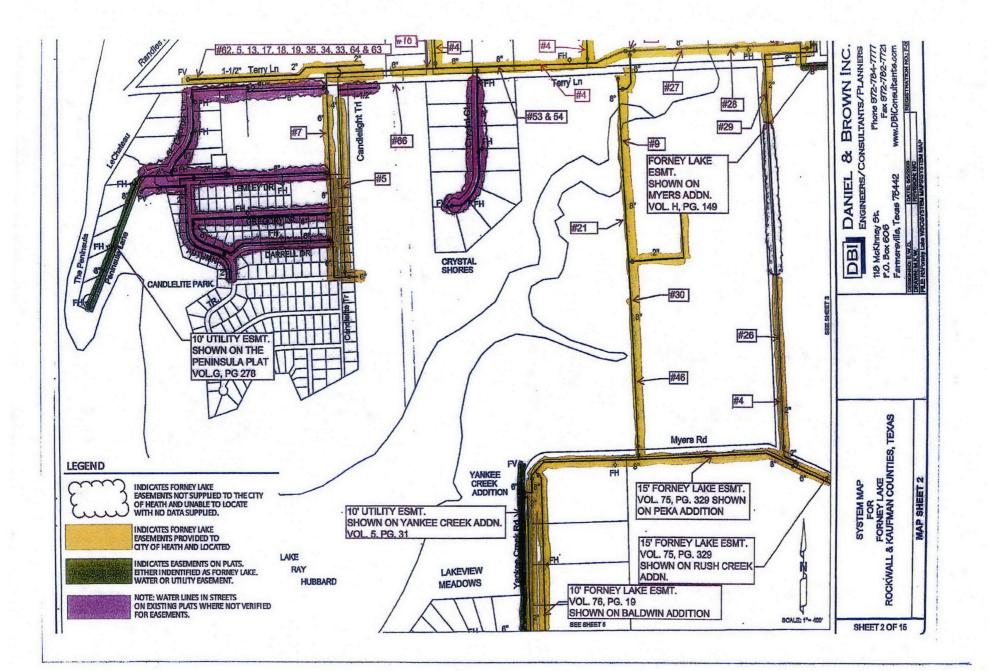

#### Forney Lake Real Property to be Conveyed To Heath

The real property to be conveyed by Forney Lake Water Supply Corporation to the City of Heath pursuant to this Agreement includes all of Forney Lake's easements, rights of way, or portions thereof located in the Transfer Area identified in Exhibit 1 of this Agreement, including, but not limited to, those specifically identified on the list and map contained in Attachment A of this Exhibit 2.

#### EASEMENTS TO BE CONVEYED TO THE CITY OF HEATH

| FMI # | GRANTOR                      | VOLUME    | PAGE        | REMARKS                                        |
|-------|------------------------------|-----------|-------------|------------------------------------------------|
| 1     | GILBERT L. KING              | 75        | 540         | SEE EXHIBIT MAP SHEET 7                        |
| 2     | HENRY G. SEALY. HEIRS        | 72        | 476         | ANNEXTATION TO HEATH (SEE EXHIBIT MAP SHEET 7) |
| 3     | MARTIN E. EDWARDS            | NOT CONVI | EYED TO CIT | Y OF HEATH                                     |
| 4     | INA TERRY                    | 75        | 338         | SEE EXHIBIT MAP SHEET 1                        |
| 5     | WESGLO CORPORATION           | 75        | 515         | SEE EXHIBIT MAP SHEET 2                        |
| 6     | A.G. TAPP                    | 75        | 331         | SEE EXHIBIT MAP SHEET 2                        |
| 7     | LOTS IN CANDLELITE PARK #2   | С         | 187         | PLAT V&P - SEE EXHIBIT MAP SHEET 2             |
| 8     | CITY OF HEATH                | 106       | 632         | UNABLE TO LOCATE                               |
| 9     | C.R. TERRY , ADMINISTRATOR   | 87        | 480         | SEE EXHIBIT CANDLELITE PARK NO.2 BELOW         |
| 10    | SEABOLT ADDITION             | 106       | 631         | NORTH 15' LOT 8, BLOCK A                       |
| 10    | SEABOLT ADDITION             | 106       | 631         | 15' ALONG BARNES BRIDGE ROAD                   |
| 10    | DARR ESTATES                 | 107       | 571         | WEST 10' LOT 13 BLOCK A                        |
| 11    | K&K DEVELOPMENT COMPANY NO.1 | A         | 94          | SEE EXHIBIT MAP SHEET 6                        |
| 12    | JOE A. SCOTT (DEED)          | 75        | 325         | SEE EXHIBIT MAP SHHET 3                        |
| 13    | E.W. TERRY, JR               | 75        | 336         | SEE EXHIBIT MAP SHEET 2                        |
| 14    | MINNIE L. WEANT              | NOT CONV  | EYED TO CIT | TY OF HEATH                                    |
| 15    | PANSY ANDERSON               | NOT CONV  | EYED TO CIT | IY OF HEATH                                    |
| 16    | GEORGE ATHENS                | 75        | 334         | SEE EXHIBIT MAP SHEET 7                        |
| 17    | MILDRED TERRY MIDDLETON      | 75        | 335         | SEE EXHIBIT MAP SHEET 2                        |
| 18    | M.A. TERRY                   | 75        | 347         | SEE EXHIBIT MAP SHEET 2                        |
| 19    | STERLING B. DAVIS            | 75        | 343         | SEE EXHIBIT MAP SHEET 2                        |
| 20    | MELVIN MYERS                 | 140       | 296         | SEE EXHIBIT MAP SHEET 2                        |
| 21    | TRAVIS MYERS                 | 140       | 298         | SEE EXHIBIT MAP SHEET 2                        |
| 22    | RONALD O. TOLMAN             | 150       | 703         | SEE EXHIBIT MAP SHEET 5                        |
| 23    | RONALD D. DAWSON             | 150       | 705         | SEE EXHIBIT MAP SHEET 7                        |
| 24    | PETER M. SNIDER              | 150       | 706         | SEE EXHIBIT MAP SHEET 7 & 8                    |
| 25    | SAMUEL HENRY NIX, JR         | 150       | 704         | SEE EXHIBIT MAP SHEET 7                        |
| 26    | DANIEL A. KOZLONSKY, SR.     | 135       | 66          | SEE EXHIBIT MAP SHEET 2                        |
| 27    | OPAL SHARRON POWELL          | 140       | 297         | SEE EXHIBIT MAP SHEET 2                        |
| 28    | OPAL SHARRON POWELL          | 140       | 300         | SEE EXHIBIT MAP SHEET 2                        |
| 29    | OPAL SALMON                  | 140       | 490         | SEE EXHIBIT MAP SHEET 2                        |

| FMI #   | GRANTOR                            | VOLUME  | PAGE  | REMARKS                     |
|---------|------------------------------------|---------|-------|-----------------------------|
| 62      | J.W. HARRIS                        | 76      | 20    | SEE EXHIBIT MAP SHEET 2     |
| 63      | ROBERT KOESTER                     | 76      | 61    | SEE EXHIBIT MAP SHEET 2     |
| 64      | LORENE T. STEWART                  | 76      | 22    | SEE EXHIBIT MAP SHEET 2     |
| 65      | G.B. CULLIN ESTATE                 | 75      | 514   | SEE EXHIBIT MAP SHEET 5 & 6 |
| 66      | OWEN WALKER                        | 75      | 445   | SEE EXHIBIT MAP SHEET 2     |
| FORNEY  | LAKE EASEMENTS SHOWN ON PLATS      | VOLUME  | PAGE  | REMARKS                     |
| HE RIDG | E                                  | D       | 357   | RECORDED PLAT               |
|         | RIDGE POINT CIRCLE                 | BY PLAT | SHOWN | 15' FORNEY LAKE EASEMENT    |
|         | RIDGEMONT                          | BY PLAT | SHOWN | 15' FORNEY LAKE EASEMENT    |
| RRABEL  | LA                                 | F       | 279   | RECORDED PLAT               |
|         | ALONG DARR ROAD                    | 75      | 420   | 15' FORNEY LAKE EASEMENT    |
| BALDW   | N ADDITION                         | F       | 60    | RECORDED PLAT               |
|         | ALONG YANKEE CREEK ROAD            | 76      | 19    | 10' FORNEY LAKE EASEMENT    |
| THE BRO | OWN PROPERTY DIVISION              | н       | 8     | RECORDED PLAT               |
|         | NE R-O-W FM 740                    | 490     | 355   | 10' FORNEY LAKE EASEMENT    |
| BURCH / | ADDITION                           | F       | 116   | RECORDED PLAT               |
|         | ALONG YANKEE CREEK ROAD            | 76      | 19    | 10' FORNEY LAKE EASEMENT    |
| CANDLE  | LITE PARK PHASE 2                  | С       | 187   | RECORDED PLAT               |
|         | LOT 3R                             | 73      | 338   | 15' FORNEY LAKE EASEMENT    |
|         | LOT 1R                             | 87      | 480   | 15' FORNEY LAKE EASEMENT    |
| FIELDLE | R ADDITION                         | Н       | 223   | RECORDED PLAT               |
|         | ALONG FM 740                       | _75     | 328   | FORNEY LAKE EASEMENT        |
| HEART S | STONE ESTATES                      | D       | 91-92 | RECORDED PLAT               |
|         | ALONG FM 740 (SEE EXHIBIT FMI #38) | 75      | 423   | FORNEY LAKE EASEMENT        |
| HEATH I | PUBLIC WORKS CENTER ADDITION       | Н       | 168   | RECORDED PLAT               |
|         | ALONG FM 740                       | 75      | 328   | FORNEY LAKE EASEMENT        |
| THE MO  | NEY ADDITION                       | Н       | 160   | RECORDED PLAT               |
|         | ALONG YANKEE CREEK ROAD            | 76      | 19    | 10' FORNEY LAKE EASEMENT    |
| MYERS . | ADDITION                           | н       | 149   | RECORDED PLAT               |
|         | ALONG TERRY LANE                   | BY PLAT | SHOWN | 15' FORNEY LAKE EASEMENT    |
| PEKA AG | CRES ADDITION                      | G       | 9     | RECORDED PLAT               |
|         | ALONG MYERS ROAD                   | 75      | 329   | 15' FORNEY LAKE EASEMENT    |