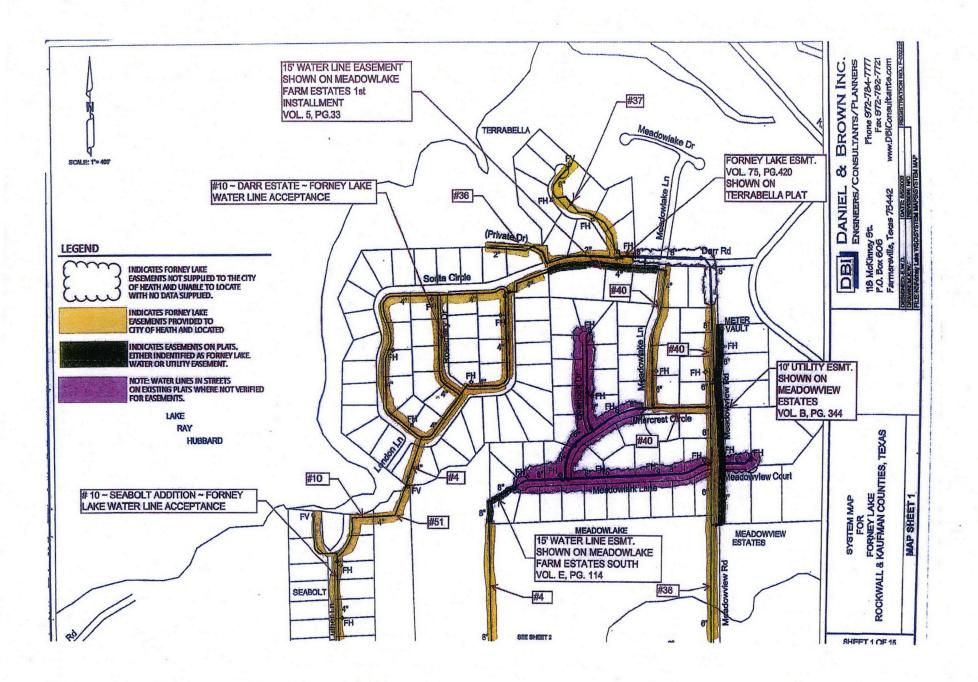

#### Forney Lake Real Property to be Conveyed To Heath

The real property to be conveyed by Forney Lake Water Supply Corporation to the City of Heath pursuant to this Agreement includes all of Forney Lake's easements, rights of way, or portions thereof located in the Transfer Area identified in Exhibit 1 of this Agreement, including, but not limited to, those specifically identified on the list and map contained in Attachment A of this Exhibit 2.

#### EASEMENTS TO BE CONVEYED TO THE CITY OF HEATH

| FMI # | GRANTOR                      | VOLUME    | PAGE        | REMARKS                                        |
|-------|------------------------------|-----------|-------------|------------------------------------------------|
| 1     | GILBERT L. KING              | 75        | 540         | SEE EXHIBIT MAP SHEET 7                        |
| 2     | HENRY G. SEALY. HEIRS        | 72        | 476         | ANNEXTATION TO HEATH (SEE EXHIBIT MAP SHEET 7) |
| 3     | MARTIN E. EDWARDS            | NOT CONVI | EYED TO CIT | Y OF HEATH                                     |
| 4     | INA TERRY                    | 75        | 338         | SEE EXHIBIT MAP SHEET 1                        |
| 5     | WESGLO CORPORATION           | 75        | 515         | SEE EXHIBIT MAP SHEET 2                        |
| 6     | A.G. TAPP                    | 75        | 331         | SEE EXHIBIT MAP SHEET 2                        |
| 7     | LOTS IN CANDLELITE PARK #2   | С         | 187         | PLAT V&P - SEE EXHIBIT MAP SHEET 2             |
| 8     | CITY OF HEATH                | 106       | 632         | UNABLE TO LOCATE                               |
| 9     | C.R. TERRY , ADMINISTRATOR   | 87        | 480         | SEE EXHIBIT CANDLELITE PARK NO.2 BELOW         |
| 10    | SEABOLT ADDITION             | 106       | 631         | NORTH 15' LOT 8, BLOCK A                       |
| 10    | SEABOLT ADDITION             | 106       | 631         | 15' ALONG BARNES BRIDGE ROAD                   |
| 10    | DARR ESTATES                 | 107       | 571         | WEST 10' LOT 13 BLOCK A                        |
| 11    | K&K DEVELOPMENT COMPANY NO.1 | A         | 94          | SEE EXHIBIT MAP SHEET 6                        |
| 12    | JOE A. SCOTT (DEED)          | 75        | 325         | SEE EXHIBIT MAP SHHET 3                        |
| 13    | E.W. TERRY, JR               | 75        | 336         | SEE EXHIBIT MAP SHEET 2                        |
| 14    | MINNIE L. WEANT              | NOT CONV  | EYED TO CIT | TY OF HEATH                                    |
| 15    | PANSY ANDERSON               | NOT CONV  | EYED TO CIT | IY OF HEATH                                    |
| 16    | GEORGE ATHENS                | 75        | 334         | SEE EXHIBIT MAP SHEET 7                        |
| 17    | MILDRED TERRY MIDDLETON      | 75        | 335         | SEE EXHIBIT MAP SHEET 2                        |
| 18    | M.A. TERRY                   | 75        | 347         | SEE EXHIBIT MAP SHEET 2                        |
| 19    | STERLING B. DAVIS            | 75        | 343         | SEE EXHIBIT MAP SHEET 2                        |
| 20    | MELVIN MYERS                 | 140       | 296         | SEE EXHIBIT MAP SHEET 2                        |
| 21    | TRAVIS MYERS                 | 140       | 298         | SEE EXHIBIT MAP SHEET 2                        |
| 22    | RONALD O. TOLMAN             | 150       | 703         | SEE EXHIBIT MAP SHEET 5                        |
| 23    | RONALD D. DAWSON             | 150       | 705         | SEE EXHIBIT MAP SHEET 7                        |
| 24    | PETER M. SNIDER              | 150       | 706         | SEE EXHIBIT MAP SHEET 7 & 8                    |
| 25    | SAMUEL HENRY NIX, JR         | 150       | 704         | SEE EXHIBIT MAP SHEET 7                        |
| 26    | DANIEL A. KOZLONSKY, SR.     | 135       | 66          | SEE EXHIBIT MAP SHEET 2                        |
| 27    | OPAL SHARRON POWELL          | 140       | 297         | SEE EXHIBIT MAP SHEET 2                        |
| 28    | OPAL SHARRON POWELL          | 140       | 300         | SEE EXHIBIT MAP SHEET 2                        |
| 29    | OPAL SALMON                  | 140       | 490         | SEE EXHIBIT MAP SHEET 2                        |

| FMI #     | GRANTOR                               | VOLUME | PAGE | REMARKS                                |
|-----------|---------------------------------------|--------|------|----------------------------------------|
| 0         | FF PLAT ALONG CRISP ROAD              | 75     | 329  | 15' FORNEY LAKE EASEMENT               |
| ROCKING H | H FARM                                | Н      | 139  | RECORDED PLAT                          |
| AL        | LONG TERRY LANE                       | 75     | 425  | FORNEY LAKE EASEMENT (WIDTH NOT SHOWN) |
| RUSHCREE  | K ADDITION                            | F      | 87   | RECORDED PLAT                          |
| AL        | LONG CRISP ROAD (SHOWN OF PEKA ACRES) | 75     | 329  | 15' FORNEY LAKE EASEMENT               |
| CRISP ACR | ES SUBDIVISION                        | В      | 317  | RECORDED PLAT                          |
| AI        | LONG CRISP ROAD                       | 75     | 329  | FORNEY LAKE EASEMENT (WIDTH NOT SHOWN) |
| MYERS AD  | DITION                                | Н      | 149  | RECORDED PLAT                          |
| B         | Y PLAT                                |        |      | 15' FORNEY LAKE EASEMENT               |
| EASEMENT  | TS SHOWN ON PLATS                     | VOLUME | PAGE | REMARKS                                |
| MEADOWI   | LAKE FARM ESTATES 1st INSTALLMENT     | 5      | 33   | RECORDED PLAT                          |
| BI        | Y PLAT                                |        |      | 15' WATER LINE EASEMENT                |
| MEADOWI   | LAKE FARM ESTATES SOUTH               | E      | 114  | RECORDED PLAT                          |
| B         | Y PLAT                                |        |      | 15' WATER LINE EASEMENT                |
| MEADOW    | VIEW ESTATES                          | В      | 344  | RECORDED PLAT                          |
| B         | Y PLAT                                |        |      | 10' UTILITY EASEMENT                   |
| THE PENIN | ISULA                                 | G      | 278  | RECORDED PLAT                          |
| B         | Y PLAT                                |        |      | 10' UTILITY EASEMENT                   |
| LAKEVIEW  | MEADOWS                               | C      | 83   | RECORDED PLAT                          |
| BY        | Y PLAT                                |        |      | 5' UTILITY EASEMENT ALONG JAMES DRIVE  |
| YANKEE CF | REEK ADDITION                         | 5      | 31   | RECORDED PLAT                          |
| B         | Y PLAT                                |        |      | 10' UTILITY EASEMENT                   |
| ANCHOR B  | BAY PHASE 1                           | С      | 60   | RECORDED PLAT                          |
| B         | Y PLAT                                |        |      | 10' UTILITY EASEMENT                   |
| McCRUMN   | MEN ESTATES                           | 1      | 147  | RECORDED PLAT                          |
| B         | Y PLAT                                |        | -    | 10' UTILITY EASEMENT                   |
| ANCHOR B  | BAY PHASE 3                           | С      | 65   | RECORDED PLAT                          |
| B         | Y PLAT                                |        |      | 10' UTILITY EASEMENT                   |
| ANCHOR B  | BAY PHASE 2                           | С      | 63   | RECORDED PLAT                          |
| B         | Y PLAT                                |        |      | 10' UTILITY EASEMENT                   |
| VILLAS OF | HEATH                                 | G      | 221  | RECORDED PLAT                          |
| B         | Y PLAT                                |        |      | 10' UTILITY EASEMENT                   |