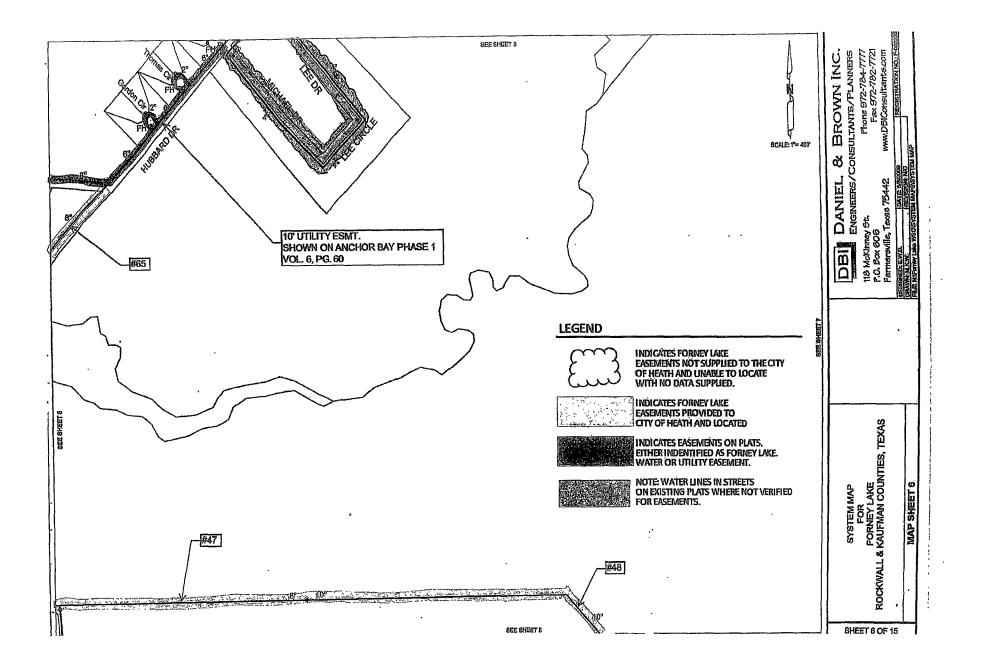

#### EASEMENTS TO BE CONVEYED TO THE CITY OF HEATH

| FMI # | GRANTOR                      | VOLUME    | PAGE        | REMARKS                                        |
|-------|------------------------------|-----------|-------------|------------------------------------------------|
| 1     | GILBERT L. KING              | 75        | 540         | SEE EXHIBIT MAP SHEET 7                        |
| 2     | HENRY G. SEALY. HEIRS        | 72        | 476         | ANNEXTATION TO HEATH (SEE EXHIBIT MAP SHEET 7) |
| 3     | MARTIN E. EDWARDS            | NOT CONVI | EYED TO CIT | Y OF HEATH                                     |
| 4     | INA TERRY                    | 75        | 338         | SEE EXHIBIT MAP SHEET 1                        |
| 5     | WESGLO CORPORATION           | 75        | 515         | SEE EXHIBIT MAP SHEET 2                        |
| 6     | A.G. TAPP                    | 75        | 331         | SEE EXHIBIT MAP SHEET 2                        |
| 7     | LOTS IN CANDLELITE PARK #2   | С         | 187         | PLAT V&P - SEE EXHIBIT MAP SHEET 2             |
| 8     | CITY OF HEATH                | 106       | 632         | UNABLE TO LOCATE                               |
| 9     | C.R. TERRY , ADMINISTRATOR   | 87        | 480         | SEE EXHIBIT CANDLELITE PARK NO.2 BELOW         |
| 10    | SEABOLT ADDITION             | 106       | 631         | NORTH 15' LOT 8, BLOCK A                       |
| 10    | SEABOLT ADDITION             | 106       | 631         | 15' ALONG BARNES BRIDGE ROAD                   |
| 10    | DARR ESTATES                 | 107       | 571         | WEST 10' LOT 13 BLOCK A                        |
| 11    | K&K DEVELOPMENT COMPANY NO.1 | A         | 94          | SEE EXHIBIT MAP SHEET 6                        |
| 12    | JOE A. SCOTT (DEED)          | 75        | 325         | SEE EXHIBIT MAP SHHET 3                        |
| 13    | E.W. TERRY, JR               | 75        | 336         | SEE EXHIBIT MAP SHEET 2                        |
| 14    | MINNIE L. WEANT              | NOT CONV  | EYED TO CIT | TY OF HEATH                                    |
| 15    | PANSY ANDERSON               | NOT CONV  | EYED TO CIT | IY OF HEATH                                    |
| 16    | GEORGE ATHENS                | 75        | 334         | SEE EXHIBIT MAP SHEET 7                        |
| 17    | MILDRED TERRY MIDDLETON      | 75        | 335         | SEE EXHIBIT MAP SHEET 2                        |
| 18    | M.A. TERRY                   | 75        | 347         | SEE EXHIBIT MAP SHEET 2                        |
| 19    | STERLING B. DAVIS            | 75        | 343         | SEE EXHIBIT MAP SHEET 2                        |
| 20    | MELVIN MYERS                 | 140       | 296         | SEE EXHIBIT MAP SHEET 2                        |
| 21    | TRAVIS MYERS                 | 140       | 298         | SEE EXHIBIT MAP SHEET 2                        |
| 22    | RONALD O. TOLMAN             | 150       | 703         | SEE EXHIBIT MAP SHEET 5                        |
| 23    | RONALD D. DAWSON             | 150       | 705         | SEE EXHIBIT MAP SHEET 7                        |
| 24    | PETER M. SNIDER              | 150       | 706         | SEE EXHIBIT MAP SHEET 7 & 8                    |
| 25    | SAMUEL HENRY NIX, JR         | 150       | 704         | SEE EXHIBIT MAP SHEET 7                        |
| 26    | DANIEL A. KOZLONSKY, SR.     | 135       | 66          | SEE EXHIBIT MAP SHEET 2                        |
| 27    | OPAL SHARRON POWELL          | 140       | 297         | SEE EXHIBIT MAP SHEET 2                        |
| 28    | OPAL SHARRON POWELL          | 140       | 300         | SEE EXHIBIT MAP SHEET 2                        |
| 29    | OPAL SALMON                  | 140       | 490         | SEE EXHIBIT MAP SHEET 2                        |

| FMI # | GRANTOR                      | VOLUME | PAGE    | REMARKS                     |
|-------|------------------------------|--------|---------|-----------------------------|
| 30    | D.W. MYERS, JR               | 140    | 299     | SEE EXHIBIT MAP SHEET 2     |
| 31    | K&K DEVELOPMENT COMPANY NO.2 | Н      | 161     | SEE EXHIBIT MAP SHEET 3&4   |
| 32    | J.L. BARROW                  | ?      | ?       | SEE EXHIBIT MAP SHEET 4     |
| 33    | MABEL TERRY ANDERSON         | 75     | 342     | SEE EXHIBIT MAP SHEET 2     |
| 34    | FAYE TERRY GUYNES            | 75     | 339     | SEE EXHIBIT MAP SHEET 2     |
| 35    | YVONNE WELLS ANDERSON        | 75     | 332     | SEE EXHIBIT MAP SHEET 2     |
| 36    | ELDREDGE LOIS WELLS          | 75     | 333     | SEE EXHIBIT MAP SHEET 1     |
| 37    | T.A. JORDAN                  | 75     | 420     | SEE EXHIBIT MAP SHEET 1     |
| 38    | MARTIN E. EDWARDS            | 75     | 422-443 | SEE EXHIBIT MAP SHEET 1 & 2 |
| 39    | JOHN PINION                  | 75     | 340     | SEE EXHIBIT MAP SHEET 1     |
| 40    | JOHN PINION                  | 75     | 341     | SEE EXHIBIT MAP SHEET 1     |
| 41    | W.D. JETER                   | 75     | 344     | SEE EXHIBIT MAP SHEET 3     |
| 42    | EDWARD A. KEIG               | 75     | 346     | SEE EXHIBIT MAP SHEET 3     |
| 43    | L.R. HILZ                    | 75     | 443     | SEE EXHIBIT MAP SHEET 3     |
| 44    | J.T. LOFLAND                 | 75     | 425     | SEE EXHIBIT MAP SHEET 3     |
| 45    | R.S. BERRY                   | 75     | 421     | SEE EXHIBIT MAP SHEET 2     |
| 46    | ZET HOLLINNSWORTH            | 75     | 345     | SEE EXHIBIT MAP SHEET 2     |
| 47    | W.O. HARRINGTON              | 75     | 327     | SEE EXHIBIT MAP SHEET 5&6   |
| 48    | H.E. BROWN, SR.              | 142    | 29      | SEE EXHIBIT MAP SHEET 6&7   |
| 49    | CHARLIE M. McMAHAN           | ?      | ?       | SEE EXHIBIT MAP SHEET 4&7   |
| 50    | JOE L. EVANS                 | 75     | 442     | SEE EXHIBIT MAP SHEET 5     |
| 51    | LONNIE L. BROWN              | 142    | 29      | SEE EXHIBIT MAP SHEET 1     |
| 52    | WILLIE D.McCULLOUGH          | 142    | 30      | SEE EXHIBIT MAP SHEET 5     |
| 53    | R.L. HILL                    | 135    | 383     | SEE EXHIBIT MAP SHEET 2     |
| 54    | R.L. HILL                    | 135    | 604     | SEE EXHIBIT MAP SHEET 2     |
| 55    | LEWIS T. EVANS               | 127    | 37      | SEE EXHIBIT MAP SHEET 3     |
| 56    | J.E.R. CHILTON, III          | 127    | 34      | SEE EXHIBIT MAP SHEET 5     |
| 57    | JAMES ADCOCK                 | 127    | 36      | SEE EXHIBIT MAP SHEET 3     |
| 58    | JERRY McCHRISTY              | 127    | 35      | SEE EXHIBIT MAP SHEET 3     |
| 59    | SHIRLEY DOOD                 | 127    | 39      | SEE EXHIBIT MAP SHEET 3     |
| 60    | EARL L. ADCOCK               | 127    | 38      | SEE EXHIBIT MAP SHEET 3     |
| 61    | R.L. HILL                    | 106    | 630     | SEE EXHIBIT MAP SHEET 2     |

| FMI #   | GRANTOR                            | VOLUME  | PAGE  | REMARKS                     |
|---------|------------------------------------|---------|-------|-----------------------------|
| 62      | J.W. HARRIS                        | 76      | 20    | SEE EXHIBIT MAP SHEET 2     |
| 63      | ROBERT KOESTER                     | 76      | 61    | SEE EXHIBIT MAP SHEET 2     |
| 64      | LORENE T. STEWART                  | 76      | 22    | SEE EXHIBIT MAP SHEET 2     |
| 65      | G.B. CULLIN ESTATE                 | 75      | 514   | SEE EXHIBIT MAP SHEET 5 & 6 |
| 66      | OWEN WALKER                        | 75      | 445   | SEE EXHIBIT MAP SHEET 2     |
| FORNEY  | LAKE EASEMENTS SHOWN ON PLATS      | VOLUME  | PAGE  | REMARKS                     |
| HE RIDG | E                                  | D       | 357   | RECORDED PLAT               |
|         | RIDGE POINT CIRCLE                 | BY PLAT | SHOWN | 15' FORNEY LAKE EASEMENT    |
|         | RIDGEMONT                          | BY PLAT | SHOWN | 15' FORNEY LAKE EASEMENT    |
| RRABEL  | LA                                 | F       | 279   | RECORDED PLAT               |
|         | ALONG DARR ROAD                    | 75      | 420   | 15' FORNEY LAKE EASEMENT    |
| BALDW   | N ADDITION                         | F       | 60    | RECORDED PLAT               |
|         | ALONG YANKEE CREEK ROAD            | 76      | 19    | 10' FORNEY LAKE EASEMENT    |
| THE BRO | OWN PROPERTY DIVISION              | н       | 8     | RECORDED PLAT               |
|         | NE R-O-W FM 740                    | 490     | 355   | 10' FORNEY LAKE EASEMENT    |
| BURCH / | ADDITION                           | F       | 116   | RECORDED PLAT               |
|         | ALONG YANKEE CREEK ROAD            | 76      | 19    | 10' FORNEY LAKE EASEMENT    |
| CANDLE  | LITE PARK PHASE 2                  | С       | 187   | RECORDED PLAT               |
|         | LOT 3R                             | 73      | 338   | 15' FORNEY LAKE EASEMENT    |
|         | LOT 1R                             | 87      | 480   | 15' FORNEY LAKE EASEMENT    |
| FIELDLE | R ADDITION                         | Н       | 223   | RECORDED PLAT               |
|         | ALONG FM 740                       | _75     | 328   | FORNEY LAKE EASEMENT        |
| HEART S | STONE ESTATES                      | D       | 91-92 | RECORDED PLAT               |
|         | ALONG FM 740 (SEE EXHIBIT FMI #38) | 75      | 423   | FORNEY LAKE EASEMENT        |
| HEATH I | PUBLIC WORKS CENTER ADDITION       | Н       | 168   | RECORDED PLAT               |
|         | ALONG FM 740                       | 75      | 328   | FORNEY LAKE EASEMENT        |
| THE MO  | NEY ADDITION                       | Н       | 160   | RECORDED PLAT               |
|         | ALONG YANKEE CREEK ROAD            | 76      | 19    | 10' FORNEY LAKE EASEMENT    |
| MYERS . | ADDITION                           | н       | 149   | RECORDED PLAT               |
|         | ALONG TERRY LANE                   | BY PLAT | SHOWN | 15' FORNEY LAKE EASEMENT    |
| PEKA AG | CRES ADDITION                      | G       | 9     | RECORDED PLAT               |
|         | ALONG MYERS ROAD                   | 75      | 329   | 15' FORNEY LAKE EASEMENT    |

| FMI #     | GRANTOR                               | VOLUME | PAGE | REMARKS                                |
|-----------|---------------------------------------|--------|------|----------------------------------------|
| 0         | FF PLAT ALONG CRISP ROAD              | 75     | 329  | 15' FORNEY LAKE EASEMENT               |
| ROCKING H | H FARM                                | Н      | 139  | RECORDED PLAT                          |
| AL        | LONG TERRY LANE                       | 75     | 425  | FORNEY LAKE EASEMENT (WIDTH NOT SHOWN) |
| RUSHCREE  | K ADDITION                            | F      | 87   | RECORDED PLAT                          |
| AL        | LONG CRISP ROAD (SHOWN OF PEKA ACRES) | 75     | 329  | 15' FORNEY LAKE EASEMENT               |
| CRISP ACR | ES SUBDIVISION                        | В      | 317  | RECORDED PLAT                          |
| AI        | LONG CRISP ROAD                       | 75     | 329  | FORNEY LAKE EASEMENT (WIDTH NOT SHOWN) |
| MYERS AD  | DITION                                | Н      | 149  | RECORDED PLAT                          |
| B         | Y PLAT                                |        |      | 15' FORNEY LAKE EASEMENT               |
| EASEMENT  | TS SHOWN ON PLATS                     | VOLUME | PAGE | REMARKS                                |
| MEADOWI   | LAKE FARM ESTATES 1st INSTALLMENT     | 5      | 33   | RECORDED PLAT                          |
| BI        | Y PLAT                                |        |      | 15' WATER LINE EASEMENT                |
| MEADOWI   | LAKE FARM ESTATES SOUTH               | E      | 114  | RECORDED PLAT                          |
| B         | Y PLAT                                |        |      | 15' WATER LINE EASEMENT                |
| MEADOW    | VIEW ESTATES                          | В      | 344  | RECORDED PLAT                          |
| B         | Y PLAT                                |        |      | 10' UTILITY EASEMENT                   |
| THE PENIN | ISULA                                 | G      | 278  | RECORDED PLAT                          |
| B         | Y PLAT                                |        |      | 10' UTILITY EASEMENT                   |
| LAKEVIEW  | MEADOWS                               | C      | 83   | RECORDED PLAT                          |
| BY        | Y PLAT                                |        |      | 5' UTILITY EASEMENT ALONG JAMES DRIVE  |
| YANKEE CF | REEK ADDITION                         | 5      | 31   | RECORDED PLAT                          |
| B         | Y PLAT                                |        |      | 10' UTILITY EASEMENT                   |
| ANCHOR B  | BAY PHASE 1                           | С      | 60   | RECORDED PLAT                          |
| B         | Y PLAT                                |        |      | 10' UTILITY EASEMENT                   |
| McCRUMN   | MEN ESTATES                           | 1      | 147  | RECORDED PLAT                          |
| B         | Y PLAT                                |        | -    | 10' UTILITY EASEMENT                   |
| ANCHOR B  | BAY PHASE 3                           | С      | 65   | RECORDED PLAT                          |
| B         | Y PLAT                                |        |      | 10' UTILITY EASEMENT                   |
| ANCHOR B  | BAY PHASE 2                           | С      | 63   | RECORDED PLAT                          |
| B         | Y PLAT                                |        |      | 10' UTILITY EASEMENT                   |
| VILLAS OF | HEATH                                 | G      | 221  | RECORDED PLAT                          |
| B         | Y PLAT                                |        |      | 10' UTILITY EASEMENT                   |