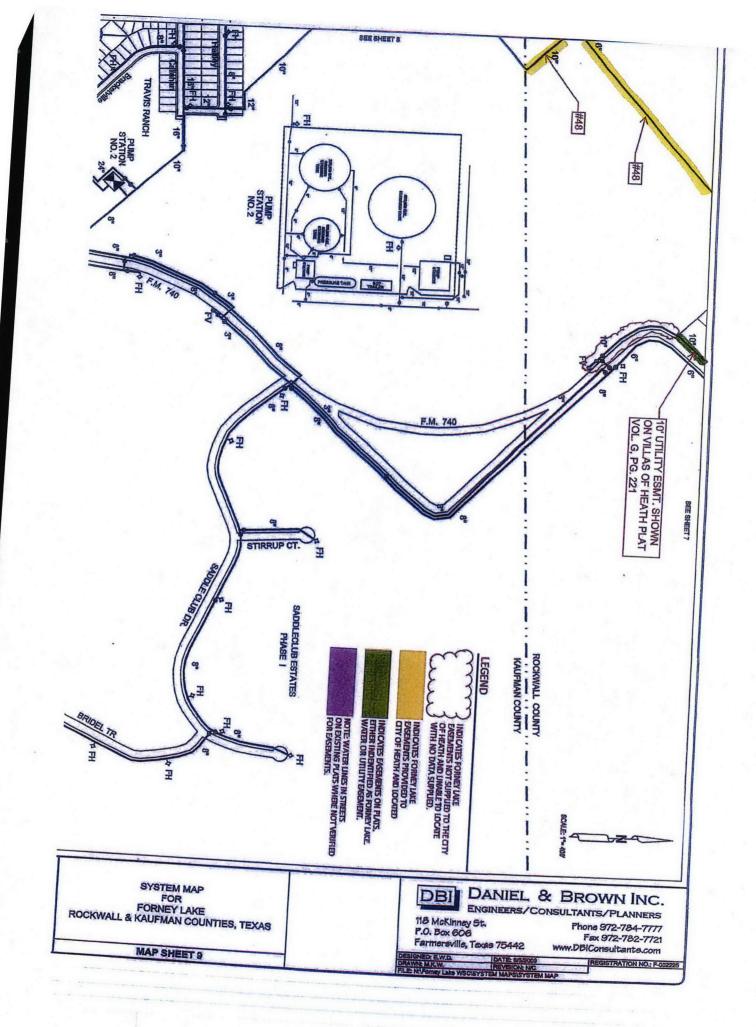

#### EASEMENTS TO BE CONVEYED TO THE CITY OF HEATH

| FMI # | GRANTOR                      | VOLUME    | PAGE        | REMARKS                                        |
|-------|------------------------------|-----------|-------------|------------------------------------------------|
| 1     | GILBERT L. KING              | 75        | 540         | SEE EXHIBIT MAP SHEET 7                        |
| 2     | HENRY G. SEALY. HEIRS        | 72        | 476         | ANNEXTATION TO HEATH (SEE EXHIBIT MAP SHEET 7) |
| 3     | MARTIN E. EDWARDS            | NOT CONVI | EYED TO CIT | Y OF HEATH                                     |
| 4     | INA TERRY                    | 75        | 338         | SEE EXHIBIT MAP SHEET 1                        |
| 5     | WESGLO CORPORATION           | 75        | 515         | SEE EXHIBIT MAP SHEET 2                        |
| 6     | A.G. TAPP                    | 75        | 331         | SEE EXHIBIT MAP SHEET 2                        |
| 7     | LOTS IN CANDLELITE PARK #2   | С         | 187         | PLAT V&P - SEE EXHIBIT MAP SHEET 2             |
| 8     | CITY OF HEATH                | 106       | 632         | UNABLE TO LOCATE                               |
| 9     | C.R. TERRY , ADMINISTRATOR   | 87        | 480         | SEE EXHIBIT CANDLELITE PARK NO.2 BELOW         |
| 10    | SEABOLT ADDITION             | 106       | 631         | NORTH 15' LOT 8, BLOCK A                       |
| 10    | SEABOLT ADDITION             | 106       | 631         | 15' ALONG BARNES BRIDGE ROAD                   |
| 10    | DARR ESTATES                 | 107       | 571         | WEST 10' LOT 13 BLOCK A                        |
| 11    | K&K DEVELOPMENT COMPANY NO.1 | A         | 94          | SEE EXHIBIT MAP SHEET 6                        |
| 12    | JOE A. SCOTT (DEED)          | 75        | 325         | SEE EXHIBIT MAP SHHET 3                        |
| 13    | E.W. TERRY, JR               | 75        | 336         | SEE EXHIBIT MAP SHEET 2                        |
| 14    | MINNIE L. WEANT              | NOT CONV  | EYED TO CIT | TY OF HEATH                                    |
| 15    | PANSY ANDERSON               | NOT CONV  | EYED TO CIT | IY OF HEATH                                    |
| 16    | GEORGE ATHENS                | 75        | 334         | SEE EXHIBIT MAP SHEET 7                        |
| 17    | MILDRED TERRY MIDDLETON      | 75        | 335         | SEE EXHIBIT MAP SHEET 2                        |
| 18    | M.A. TERRY                   | 75        | 347         | SEE EXHIBIT MAP SHEET 2                        |
| 19    | STERLING B. DAVIS            | 75        | 343         | SEE EXHIBIT MAP SHEET 2                        |
| 20    | MELVIN MYERS                 | 140       | 296         | SEE EXHIBIT MAP SHEET 2                        |
| 21    | TRAVIS MYERS                 | 140       | 298         | SEE EXHIBIT MAP SHEET 2                        |
| 22    | RONALD O. TOLMAN             | 150       | 703         | SEE EXHIBIT MAP SHEET 5                        |
| 23    | RONALD D. DAWSON             | 150       | 705         | SEE EXHIBIT MAP SHEET 7                        |
| 24    | PETER M. SNIDER              | 150       | 706         | SEE EXHIBIT MAP SHEET 7 & 8                    |
| 25    | SAMUEL HENRY NIX, JR         | 150       | 704         | SEE EXHIBIT MAP SHEET 7                        |
| 26    | DANIEL A. KOZLONSKY, SR.     | 135       | 66          | SEE EXHIBIT MAP SHEET 2                        |
| 27    | OPAL SHARRON POWELL          | 140       | 297         | SEE EXHIBIT MAP SHEET 2                        |
| 28    | OPAL SHARRON POWELL          | 140       | 300         | SEE EXHIBIT MAP SHEET 2                        |
| 29    | OPAL SALMON                  | 140       | 490         | SEE EXHIBIT MAP SHEET 2                        |

| FMI # | GRANTOR                      | VOLUME | PAGE    | REMARKS                     |
|-------|------------------------------|--------|---------|-----------------------------|
| 30    | D.W. MYERS, JR               | 140    | 299     | SEE EXHIBIT MAP SHEET 2     |
| 31    | K&K DEVELOPMENT COMPANY NO.2 | Н      | 161     | SEE EXHIBIT MAP SHEET 3&4   |
| 32    | J.L. BARROW                  | ?      | ?       | SEE EXHIBIT MAP SHEET 4     |
| 33    | MABEL TERRY ANDERSON         | 75     | 342     | SEE EXHIBIT MAP SHEET 2     |
| 34    | FAYE TERRY GUYNES            | 75     | 339     | SEE EXHIBIT MAP SHEET 2     |
| 35    | YVONNE WELLS ANDERSON        | 75     | 332     | SEE EXHIBIT MAP SHEET 2     |
| 36    | ELDREDGE LOIS WELLS          | 75     | 333     | SEE EXHIBIT MAP SHEET 1     |
| 37    | T.A. JORDAN                  | 75     | 420     | SEE EXHIBIT MAP SHEET 1     |
| 38    | MARTIN E. EDWARDS            | 75     | 422-443 | SEE EXHIBIT MAP SHEET 1 & 2 |
| 39    | JOHN PINION                  | 75     | 340     | SEE EXHIBIT MAP SHEET 1     |
| 40    | JOHN PINION                  | 75     | 341     | SEE EXHIBIT MAP SHEET 1     |
| 41    | W.D. JETER                   | 75     | 344     | SEE EXHIBIT MAP SHEET 3     |
| 42    | EDWARD A. KEIG               | 75     | 346     | SEE EXHIBIT MAP SHEET 3     |
| 43    | L.R. HILZ                    | 75     | 443     | SEE EXHIBIT MAP SHEET 3     |
| 44    | J.T. LOFLAND                 | 75     | 425     | SEE EXHIBIT MAP SHEET 3     |
| 45    | R.S. BERRY                   | 75     | 421     | SEE EXHIBIT MAP SHEET 2     |
| 46    | ZET HOLLINNSWORTH            | 75     | 345     | SEE EXHIBIT MAP SHEET 2     |
| 47    | W.O. HARRINGTON              | 75     | 327     | SEE EXHIBIT MAP SHEET 5&6   |
| 48    | H.E. BROWN, SR.              | 142    | 29      | SEE EXHIBIT MAP SHEET 6&7   |
| 49    | CHARLIE M. McMAHAN           | ?      | ?       | SEE EXHIBIT MAP SHEET 4&7   |
| 50    | JOE L. EVANS                 | 75     | 442     | SEE EXHIBIT MAP SHEET 5     |
| 51    | LONNIE L. BROWN              | 142    | 29      | SEE EXHIBIT MAP SHEET 1     |
| 52    | WILLIE D.McCULLOUGH          | 142    | 30      | SEE EXHIBIT MAP SHEET 5     |
| 53    | R.L. HILL                    | 135    | 383     | SEE EXHIBIT MAP SHEET 2     |
| 54    | R.L. HILL                    | 135    | 604     | SEE EXHIBIT MAP SHEET 2     |
| 55    | LEWIS T. EVANS               | 127    | 37      | SEE EXHIBIT MAP SHEET 3     |
| 56    | J.E.R. CHILTON, III          | 127    | 34      | SEE EXHIBIT MAP SHEET 5     |
| 57    | JAMES ADCOCK                 | 127    | 36      | SEE EXHIBIT MAP SHEET 3     |
| 58    | JERRY McCHRISTY              | 127    | 35      | SEE EXHIBIT MAP SHEET 3     |
| 59    | SHIRLEY DOOD                 | 127    | 39      | SEE EXHIBIT MAP SHEET 3     |
| 60    | EARL L. ADCOCK               | 127    | 38      | SEE EXHIBIT MAP SHEET 3     |
| 61    | R.L. HILL                    | 106    | 630     | SEE EXHIBIT MAP SHEET 2     |

| FMI #   | GRANTOR                            | VOLUME  | PAGE  | REMARKS                     |
|---------|------------------------------------|---------|-------|-----------------------------|
| 62      | J.W. HARRIS                        | 76      | 20    | SEE EXHIBIT MAP SHEET 2     |
| 63      | ROBERT KOESTER                     | 76      | 61    | SEE EXHIBIT MAP SHEET 2     |
| 64      | LORENE T. STEWART                  | 76      | 22    | SEE EXHIBIT MAP SHEET 2     |
| 65      | G.B. CULLIN ESTATE                 | 75      | 514   | SEE EXHIBIT MAP SHEET 5 & 6 |
| 66      | OWEN WALKER                        | 75      | 445   | SEE EXHIBIT MAP SHEET 2     |
| FORNEY  | LAKE EASEMENTS SHOWN ON PLATS      | VOLUME  | PAGE  | REMARKS                     |
| HE RIDG | E                                  | D       | 357   | RECORDED PLAT               |
|         | RIDGE POINT CIRCLE                 | BY PLAT | SHOWN | 15' FORNEY LAKE EASEMENT    |
|         | RIDGEMONT                          | BY PLAT | SHOWN | 15' FORNEY LAKE EASEMENT    |
| RRABEL  | LA                                 | F       | 279   | RECORDED PLAT               |
|         | ALONG DARR ROAD                    | 75      | 420   | 15' FORNEY LAKE EASEMENT    |
| BALDW   | N ADDITION                         | F       | 60    | RECORDED PLAT               |
|         | ALONG YANKEE CREEK ROAD            | 76      | 19    | 10' FORNEY LAKE EASEMENT    |
| THE BRO | OWN PROPERTY DIVISION              | н       | 8     | RECORDED PLAT               |
|         | NE R-O-W FM 740                    | 490     | 355   | 10' FORNEY LAKE EASEMENT    |
| BURCH / | ADDITION                           | F       | 116   | RECORDED PLAT               |
|         | ALONG YANKEE CREEK ROAD            | 76      | 19    | 10' FORNEY LAKE EASEMENT    |
| CANDLE  | LITE PARK PHASE 2                  | С       | 187   | RECORDED PLAT               |
|         | LOT 3R                             | 73      | 338   | 15' FORNEY LAKE EASEMENT    |
|         | LOT 1R                             | 87      | 480   | 15' FORNEY LAKE EASEMENT    |
| FIELDLE | R ADDITION                         | Н       | 223   | RECORDED PLAT               |
|         | ALONG FM 740                       | _75     | 328   | FORNEY LAKE EASEMENT        |
| HEART S | STONE ESTATES                      | D       | 91-92 | RECORDED PLAT               |
|         | ALONG FM 740 (SEE EXHIBIT FMI #38) | 75      | 423   | FORNEY LAKE EASEMENT        |
| HEATH I | PUBLIC WORKS CENTER ADDITION       | Н       | 168   | RECORDED PLAT               |
|         | ALONG FM 740                       | 75      | 328   | FORNEY LAKE EASEMENT        |
| THE MO  | NEY ADDITION                       | Н       | 160   | RECORDED PLAT               |
|         | ALONG YANKEE CREEK ROAD            | 76      | 19    | 10' FORNEY LAKE EASEMENT    |
| MYERS . | ADDITION                           | н       | 149   | RECORDED PLAT               |
|         | ALONG TERRY LANE                   | BY PLAT | SHOWN | 15' FORNEY LAKE EASEMENT    |
| PEKA AG | CRES ADDITION                      | G       | 9     | RECORDED PLAT               |
|         | ALONG MYERS ROAD                   | 75      | 329   | 15' FORNEY LAKE EASEMENT    |

| FMI #     | GRANTOR                               | VOLUME | PAGE | REMARKS                                |
|-----------|---------------------------------------|--------|------|----------------------------------------|
| 0         | FF PLAT ALONG CRISP ROAD              | 75     | 329  | 15' FORNEY LAKE EASEMENT               |
| ROCKING H | H FARM                                | Н      | 139  | RECORDED PLAT                          |
| AL        | LONG TERRY LANE                       | 75     | 425  | FORNEY LAKE EASEMENT (WIDTH NOT SHOWN) |
| RUSHCREE  | K ADDITION                            | F      | 87   | RECORDED PLAT                          |
| AL        | LONG CRISP ROAD (SHOWN OF PEKA ACRES) | 75     | 329  | 15' FORNEY LAKE EASEMENT               |
| CRISP ACR | ES SUBDIVISION                        | В      | 317  | RECORDED PLAT                          |
| AI        | LONG CRISP ROAD                       | 75     | 329  | FORNEY LAKE EASEMENT (WIDTH NOT SHOWN) |
| MYERS AD  | DITION                                | Н      | 149  | RECORDED PLAT                          |
| B         | Y PLAT                                |        |      | 15' FORNEY LAKE EASEMENT               |
| EASEMENT  | TS SHOWN ON PLATS                     | VOLUME | PAGE | REMARKS                                |
| MEADOWI   | LAKE FARM ESTATES 1st INSTALLMENT     | 5      | 33   | RECORDED PLAT                          |
| BI        | Y PLAT                                |        |      | 15' WATER LINE EASEMENT                |
| MEADOWI   | LAKE FARM ESTATES SOUTH               | E      | 114  | RECORDED PLAT                          |
| B         | Y PLAT                                |        |      | 15' WATER LINE EASEMENT                |
| MEADOW    | VIEW ESTATES                          | В      | 344  | RECORDED PLAT                          |
| B         | Y PLAT                                |        |      | 10' UTILITY EASEMENT                   |
| THE PENIN | ISULA                                 | G      | 278  | RECORDED PLAT                          |
| B         | Y PLAT                                |        |      | 10' UTILITY EASEMENT                   |
| LAKEVIEW  | MEADOWS                               | C      | 83   | RECORDED PLAT                          |
| BY        | Y PLAT                                |        |      | 5' UTILITY EASEMENT ALONG JAMES DRIVE  |
| YANKEE CF | REEK ADDITION                         | 5      | 31   | RECORDED PLAT                          |
| B         | Y PLAT                                |        |      | 10' UTILITY EASEMENT                   |
| ANCHOR B  | BAY PHASE 1                           | С      | 60   | RECORDED PLAT                          |
| B         | Y PLAT                                |        |      | 10' UTILITY EASEMENT                   |
| McCRUMN   | MEN ESTATES                           | 1      | 147  | RECORDED PLAT                          |
| B         | Y PLAT                                |        | -    | 10' UTILITY EASEMENT                   |
| ANCHOR B  | BAY PHASE 3                           | С      | 65   | RECORDED PLAT                          |
| B         | Y PLAT                                |        |      | 10' UTILITY EASEMENT                   |
| ANCHOR B  | BAY PHASE 2                           | С      | 63   | RECORDED PLAT                          |
| B         | Y PLAT                                |        |      | 10' UTILITY EASEMENT                   |
| VILLAS OF | HEATH                                 | G      | 221  | RECORDED PLAT                          |
| B         | Y PLAT                                |        |      | 10' UTILITY EASEMENT                   |