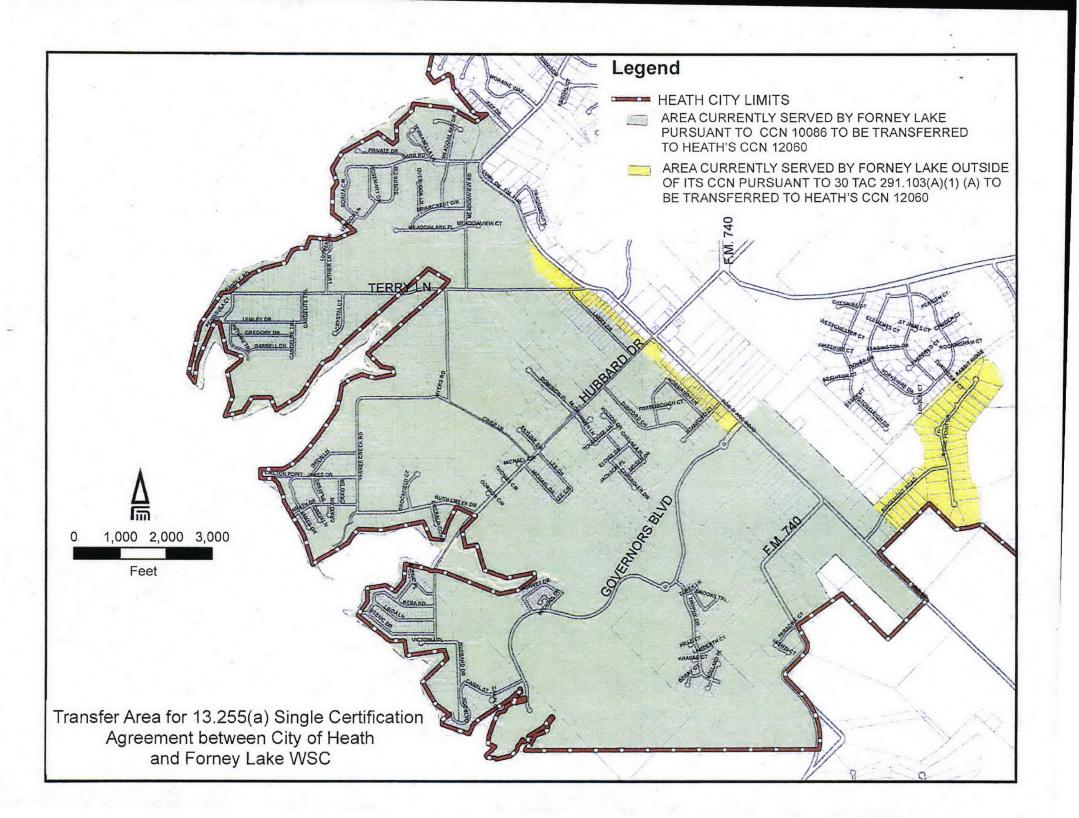

WHEREAS, a portion of Forney Lake's certificated service area under CCN 10086 and an area where Forney Lake extended service beyond its certificated service area pursuant to 30 TAC 291.103(a)(1) (A) (the "Transfer Area") are located within the City's corporate limits; and

WHEREAS, the Transfer Area includes approximately 839 Forney Lake water utility customers and large tracts of undeveloped land; and

WHEREAS, the City desires to be the sole retail water service provider in the Transfer Area under its water utility CCN 12060; and

c. The Parties agree that the service area map attached hereto as Exhibit 1 and incorporated herein as if fully set forth identifies the Transfer Area. The Transfer Area comprises approximately 2600 acres and, on the Effective Date of this Agreement, contains approximately 839 Forney Lake retail water customers.

#### Forney Lake Real Property to be Conveyed To Heath

The real property to be conveyed by Forney Lake Water Supply Corporation to the City of Heath pursuant to this Agreement includes all of Forney Lake's easements, rights of way, or portions thereof located in the Transfer Area identified in Exhibit 1 of this Agreement, including, but not limited to, those specifically identified on the list and map contained in Attachment A of this Exhibit 2.