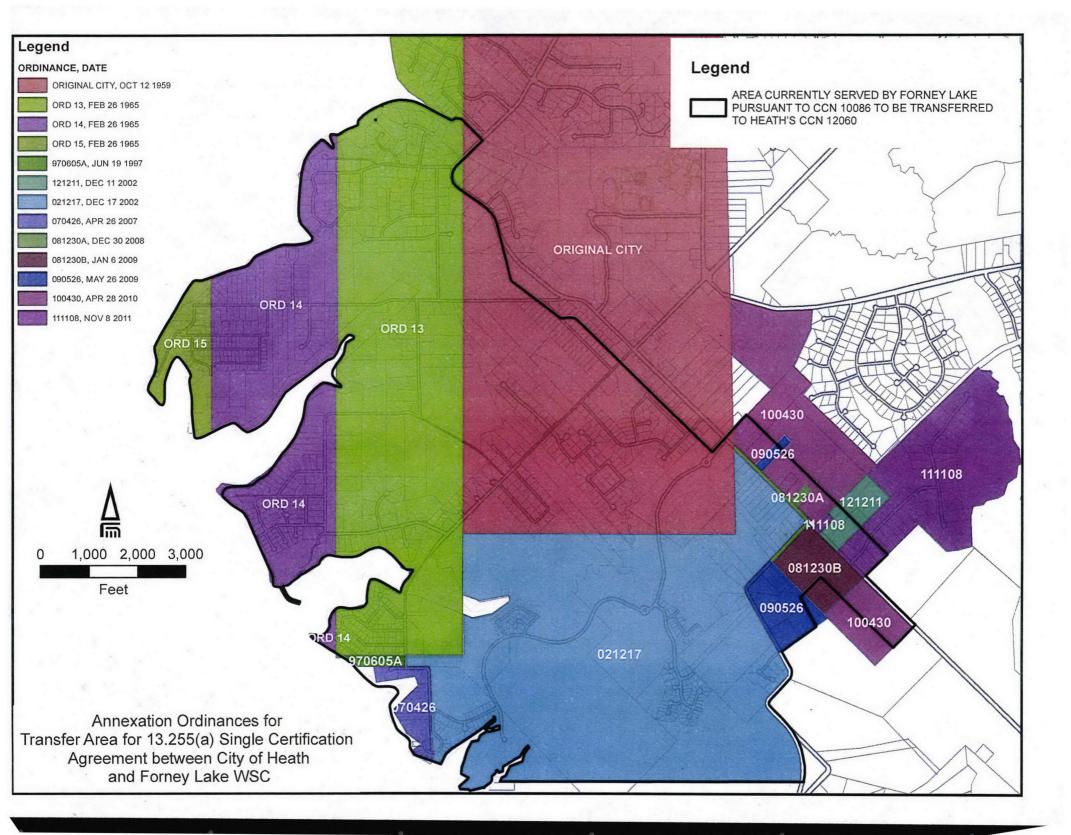

# **ORIGINAL CITY**

.

COMMISSIONERS' COURT ORDER

STATE OF TEXAS COUNTY OF ROCKWALL

On this the <u>Iff</u> day of <u>Ourgust</u>, 1967 A.D., the Commissioners' Court of Rockwall County, Texas, convened in regular session at the Courthouse of the County of Rockwall, Located in the City of Rockwall, Texas, and among other proceedings had, the following Order came on for consideration and passed:

WHEREAS it appearing to this Court that on the 12th day of October, 1959, the Coumissioners' Court of Rockwall County, Texas, in regular session, passed an Order canvassing the votes of an election in Precinct No. 2, Rockwall County, Texas, wherein the County Judge declared that the City of Heath was incorporated. Said Order is recorded in Volume 7, at page 139 of the Commissioners' Court Minutes of the County of Rockwall, Texas; and

WHEREAS it appearing to the Court that said Order and entry above described inadvertently failed to contain the boundaries of the said City of Heath, said boundaries being as follows:

BEGIENTING at a point which extends Southeasterly down the middle of FM Road #740 3000 feet from the center of the intersection of FM #740 and FM #1140, said center of said intersection being within a few feet of the property where Fred Lawrence's Store is presently situated. Said beginning point being in the center of FM #740 and being 3000 feet in a Southeasterly direction down the center of FM #740 from the intersection as aforesaid: THENCE due Wost 5280 feet to a point; THENCE due West 5280 feet to a point; THENCE due South 9,060 feet to the place of beginning, containing two (2) square miles.