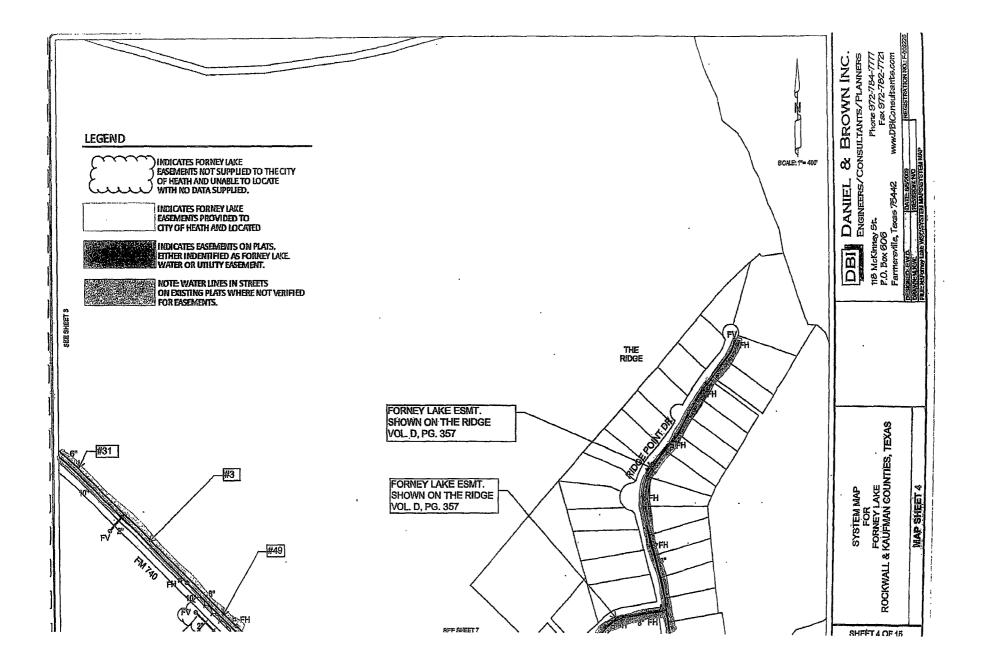

#### EASEMENTS TO BE CONVEYED TO THE CITY OF HEATH

| FMI # | GRANTOR                      | VOLUME    | PAGE        | REMARKS                                        |
|-------|------------------------------|-----------|-------------|------------------------------------------------|
| 1     | GILBERT L. KING              | 75        | 540         | SEE EXHIBIT MAP SHEET 7                        |
| 2     | HENRY G. SEALY. HEIRS        | 72        | 476         | ANNEXTATION TO HEATH (SEE EXHIBIT MAP SHEET 7) |
| 3     | MARTIN E. EDWARDS            | NOT CONVI | EYED TO CIT | Y OF HEATH                                     |
| 4     | INA TERRY                    | 75        | 338         | SEE EXHIBIT MAP SHEET 1                        |
| 5     | WESGLO CORPORATION           | 75        | 515         | SEE EXHIBIT MAP SHEET 2                        |
| 6     | A.G. TAPP                    | 75        | 331         | SEE EXHIBIT MAP SHEET 2                        |
| 7     | LOTS IN CANDLELITE PARK #2   | С         | 187         | PLAT V&P - SEE EXHIBIT MAP SHEET 2             |
| 8     | CITY OF HEATH                | 106       | 632         | UNABLE TO LOCATE                               |
| 9     | C.R. TERRY , ADMINISTRATOR   | 87        | 480         | SEE EXHIBIT CANDLELITE PARK NO.2 BELOW         |
| 10    | SEABOLT ADDITION             | 106       | 631         | NORTH 15' LOT 8, BLOCK A                       |
| 10    | SEABOLT ADDITION             | 106       | 631         | 15' ALONG BARNES BRIDGE ROAD                   |
| 10    | DARR ESTATES                 | 107       | 571         | WEST 10' LOT 13 BLOCK A                        |
| 11    | K&K DEVELOPMENT COMPANY NO.1 | A         | 94          | SEE EXHIBIT MAP SHEET 6                        |
| 12    | JOE A. SCOTT (DEED)          | 75        | 325         | SEE EXHIBIT MAP SHHET 3                        |
| 13    | E.W. TERRY, JR               | 75        | 336         | SEE EXHIBIT MAP SHEET 2                        |
| 14    | MINNIE L. WEANT              | NOT CONV  | EYED TO CIT | TY OF HEATH                                    |
| 15    | PANSY ANDERSON               | NOT CONV  | EYED TO CIT | IY OF HEATH                                    |
| 16    | GEORGE ATHENS                | 75        | 334         | SEE EXHIBIT MAP SHEET 7                        |
| 17    | MILDRED TERRY MIDDLETON      | 75        | 335         | SEE EXHIBIT MAP SHEET 2                        |
| 18    | M.A. TERRY                   | 75        | 347         | SEE EXHIBIT MAP SHEET 2                        |
| 19    | STERLING B. DAVIS            | 75        | 343         | SEE EXHIBIT MAP SHEET 2                        |
| 20    | MELVIN MYERS                 | 140       | 296         | SEE EXHIBIT MAP SHEET 2                        |
| 21    | TRAVIS MYERS                 | 140       | 298         | SEE EXHIBIT MAP SHEET 2                        |
| 22    | RONALD O. TOLMAN             | 150       | 703         | SEE EXHIBIT MAP SHEET 5                        |
| 23    | RONALD D. DAWSON             | 150       | 705         | SEE EXHIBIT MAP SHEET 7                        |
| 24    | PETER M. SNIDER              | 150       | 706         | SEE EXHIBIT MAP SHEET 7 & 8                    |
| 25    | SAMUEL HENRY NIX, JR         | 150       | 704         | SEE EXHIBIT MAP SHEET 7                        |
| 26    | DANIEL A. KOZLONSKY, SR.     | 135       | 66          | SEE EXHIBIT MAP SHEET 2                        |
| 27    | OPAL SHARRON POWELL          | 140       | 297         | SEE EXHIBIT MAP SHEET 2                        |
| 28    | OPAL SHARRON POWELL          | 140       | 300         | SEE EXHIBIT MAP SHEET 2                        |
| 29    | OPAL SALMON                  | 140       | 490         | SEE EXHIBIT MAP SHEET 2                        |

| FMI # | GRANTOR                      | VOLUME | PAGE    | REMARKS                     |
|-------|------------------------------|--------|---------|-----------------------------|
| 30    | D.W. MYERS, JR               | 140    | 299     | SEE EXHIBIT MAP SHEET 2     |
| 31    | K&K DEVELOPMENT COMPANY NO.2 | Н      | 161     | SEE EXHIBIT MAP SHEET 3&4   |
| 32    | J.L. BARROW                  | ?      | ?       | SEE EXHIBIT MAP SHEET 4     |
| 33    | MABEL TERRY ANDERSON         | 75     | 342     | SEE EXHIBIT MAP SHEET 2     |
| 34    | FAYE TERRY GUYNES            | 75     | 339     | SEE EXHIBIT MAP SHEET 2     |
| 35    | YVONNE WELLS ANDERSON        | 75     | 332     | SEE EXHIBIT MAP SHEET 2     |
| 36    | ELDREDGE LOIS WELLS          | 75     | 333     | SEE EXHIBIT MAP SHEET 1     |
| 37    | T.A. JORDAN                  | 75     | 420     | SEE EXHIBIT MAP SHEET 1     |
| 38    | MARTIN E. EDWARDS            | 75     | 422-443 | SEE EXHIBIT MAP SHEET 1 & 2 |
| 39    | JOHN PINION                  | 75     | 340     | SEE EXHIBIT MAP SHEET 1     |
| 40    | JOHN PINION                  | 75     | 341     | SEE EXHIBIT MAP SHEET 1     |
| 41    | W.D. JETER                   | 75     | 344     | SEE EXHIBIT MAP SHEET 3     |
| 42    | EDWARD A. KEIG               | 75     | 346     | SEE EXHIBIT MAP SHEET 3     |
| 43    | L.R. HILZ                    | 75     | 443     | SEE EXHIBIT MAP SHEET 3     |
| 44    | J.T. LOFLAND                 | 75     | 425     | SEE EXHIBIT MAP SHEET 3     |
| 45    | R.S. BERRY                   | 75     | 421     | SEE EXHIBIT MAP SHEET 2     |
| 46    | ZET HOLLINNSWORTH            | 75     | 345     | SEE EXHIBIT MAP SHEET 2     |
| 47    | W.O. HARRINGTON              | 75     | 327     | SEE EXHIBIT MAP SHEET 5&6   |
| 48    | H.E. BROWN, SR.              | 142    | 29      | SEE EXHIBIT MAP SHEET 6&7   |
| 49    | CHARLIE M. McMAHAN           | ?      | ?       | SEE EXHIBIT MAP SHEET 4&7   |
| 50    | JOE L. EVANS                 | 75     | 442     | SEE EXHIBIT MAP SHEET 5     |
| 51    | LONNIE L. BROWN              | 142    | 29      | SEE EXHIBIT MAP SHEET 1     |
| 52    | WILLIE D.McCULLOUGH          | 142    | 30      | SEE EXHIBIT MAP SHEET 5     |
| 53    | R.L. HILL                    | 135    | 383     | SEE EXHIBIT MAP SHEET 2     |
| 54    | R.L. HILL                    | 135    | 604     | SEE EXHIBIT MAP SHEET 2     |
| 55    | LEWIS T. EVANS               | 127    | 37      | SEE EXHIBIT MAP SHEET 3     |
| 56    | J.E.R. CHILTON, III          | 127    | 34      | SEE EXHIBIT MAP SHEET 5     |
| 57    | JAMES ADCOCK                 | 127    | 36      | SEE EXHIBIT MAP SHEET 3     |
| 58    | JERRY McCHRISTY              | 127    | 35      | SEE EXHIBIT MAP SHEET 3     |
| 59    | SHIRLEY DOOD                 | 127    | 39      | SEE EXHIBIT MAP SHEET 3     |
| 60    | EARL L. ADCOCK               | 127    | 38      | SEE EXHIBIT MAP SHEET 3     |
| 61    | R.L. HILL                    | 106    | 630     | SEE EXHIBIT MAP SHEET 2     |

| FMI #   | GRANTOR                            | VOLUME  | PAGE  | REMARKS                     |
|---------|------------------------------------|---------|-------|-----------------------------|
| 62      | J.W. HARRIS                        | 76      | 20    | SEE EXHIBIT MAP SHEET 2     |
| 63      | ROBERT KOESTER                     | 76      | 61    | SEE EXHIBIT MAP SHEET 2     |
| 64      | LORENE T. STEWART                  | 76      | 22    | SEE EXHIBIT MAP SHEET 2     |
| 65      | G.B. CULLIN ESTATE                 | 75      | 514   | SEE EXHIBIT MAP SHEET 5 & 6 |
| 66      | OWEN WALKER                        | 75      | 445   | SEE EXHIBIT MAP SHEET 2     |
| FORNEY  | LAKE EASEMENTS SHOWN ON PLATS      | VOLUME  | PAGE  | REMARKS                     |
| HE RIDG | E                                  | D       | 357   | RECORDED PLAT               |
|         | RIDGE POINT CIRCLE                 | BY PLAT | SHOWN | 15' FORNEY LAKE EASEMENT    |
|         | RIDGEMONT                          | BY PLAT | SHOWN | 15' FORNEY LAKE EASEMENT    |
| RRABEL  | LA                                 | F       | 279   | RECORDED PLAT               |
|         | ALONG DARR ROAD                    | 75      | 420   | 15' FORNEY LAKE EASEMENT    |
| BALDW   | N ADDITION                         | F       | 60    | RECORDED PLAT               |
|         | ALONG YANKEE CREEK ROAD            | 76      | 19    | 10' FORNEY LAKE EASEMENT    |
| THE BRO | OWN PROPERTY DIVISION              | н       | 8     | RECORDED PLAT               |
|         | NE R-O-W FM 740                    | 490     | 355   | 10' FORNEY LAKE EASEMENT    |
| BURCH / | ADDITION                           | F       | 116   | RECORDED PLAT               |
|         | ALONG YANKEE CREEK ROAD            | 76      | 19    | 10' FORNEY LAKE EASEMENT    |
| CANDLE  | LITE PARK PHASE 2                  | С       | 187   | RECORDED PLAT               |
|         | LOT 3R                             | 73      | 338   | 15' FORNEY LAKE EASEMENT    |
|         | LOT 1R                             | 87      | 480   | 15' FORNEY LAKE EASEMENT    |
| FIELDLE | R ADDITION                         | Н       | 223   | RECORDED PLAT               |
|         | ALONG FM 740                       | _75     | 328   | FORNEY LAKE EASEMENT        |
| HEART S | STONE ESTATES                      | D       | 91-92 | RECORDED PLAT               |
|         | ALONG FM 740 (SEE EXHIBIT FMI #38) | 75      | 423   | FORNEY LAKE EASEMENT        |
| HEATH I | PUBLIC WORKS CENTER ADDITION       | Н       | 168   | RECORDED PLAT               |
|         | ALONG FM 740                       | 75      | 328   | FORNEY LAKE EASEMENT        |
| THE MO  | NEY ADDITION                       | Н       | 160   | RECORDED PLAT               |
|         | ALONG YANKEE CREEK ROAD            | 76      | 19    | 10' FORNEY LAKE EASEMENT    |
| MYERS . | ADDITION                           | н       | 149   | RECORDED PLAT               |
|         | ALONG TERRY LANE                   | BY PLAT | SHOWN | 15' FORNEY LAKE EASEMENT    |
| PEKA AG | CRES ADDITION                      | G       | 9     | RECORDED PLAT               |
|         | ALONG MYERS ROAD                   | 75      | 329   | 15' FORNEY LAKE EASEMENT    |

| FMI #     | GRANTOR                               | VOLUME | PAGE | REMARKS                                |
|-----------|---------------------------------------|--------|------|----------------------------------------|
| 0         | FF PLAT ALONG CRISP ROAD              | 75     | 329  | 15' FORNEY LAKE EASEMENT               |
| ROCKING H | H FARM                                | Н      | 139  | RECORDED PLAT                          |
| AL        | LONG TERRY LANE                       | 75     | 425  | FORNEY LAKE EASEMENT (WIDTH NOT SHOWN) |
| RUSHCREE  | K ADDITION                            | F      | 87   | RECORDED PLAT                          |
| AL        | LONG CRISP ROAD (SHOWN OF PEKA ACRES) | 75     | 329  | 15' FORNEY LAKE EASEMENT               |
| CRISP ACR | ES SUBDIVISION                        | В      | 317  | RECORDED PLAT                          |
| AI        | LONG CRISP ROAD                       | 75     | 329  | FORNEY LAKE EASEMENT (WIDTH NOT SHOWN) |
| MYERS AD  | DITION                                | Н      | 149  | RECORDED PLAT                          |
| B         | Y PLAT                                |        |      | 15' FORNEY LAKE EASEMENT               |
| EASEMENT  | TS SHOWN ON PLATS                     | VOLUME | PAGE | REMARKS                                |
| MEADOWI   | LAKE FARM ESTATES 1st INSTALLMENT     | 5      | 33   | RECORDED PLAT                          |
| BI        | Y PLAT                                |        |      | 15' WATER LINE EASEMENT                |
| MEADOWI   | LAKE FARM ESTATES SOUTH               | E      | 114  | RECORDED PLAT                          |
| B         | Y PLAT                                |        |      | 15' WATER LINE EASEMENT                |
| MEADOW    | VIEW ESTATES                          | В      | 344  | RECORDED PLAT                          |
| B         | Y PLAT                                |        |      | 10' UTILITY EASEMENT                   |
| THE PENIN | ISULA                                 | G      | 278  | RECORDED PLAT                          |
| B         | Y PLAT                                |        |      | 10' UTILITY EASEMENT                   |
| LAKEVIEW  | MEADOWS                               | C      | 83   | RECORDED PLAT                          |
| BY        | Y PLAT                                |        |      | 5' UTILITY EASEMENT ALONG JAMES DRIVE  |
| YANKEE CF | REEK ADDITION                         | 5      | 31   | RECORDED PLAT                          |
| B         | Y PLAT                                |        |      | 10' UTILITY EASEMENT                   |
| ANCHOR B  | BAY PHASE 1                           | С      | 60   | RECORDED PLAT                          |
| B         | Y PLAT                                |        |      | 10' UTILITY EASEMENT                   |
| McCRUMN   | MEN ESTATES                           | 1      | 147  | RECORDED PLAT                          |
| B         | Y PLAT                                |        | -    | 10' UTILITY EASEMENT                   |
| ANCHOR B  | BAY PHASE 3                           | С      | 65   | RECORDED PLAT                          |
| B         | Y PLAT                                |        |      | 10' UTILITY EASEMENT                   |
| ANCHOR B  | BAY PHASE 2                           | С      | 63   | RECORDED PLAT                          |
| B         | Y PLAT                                |        |      | 10' UTILITY EASEMENT                   |
| VILLAS OF | HEATH                                 | G      | 221  | RECORDED PLAT                          |
| B         | Y PLAT                                |        |      | 10' UTILITY EASEMENT                   |