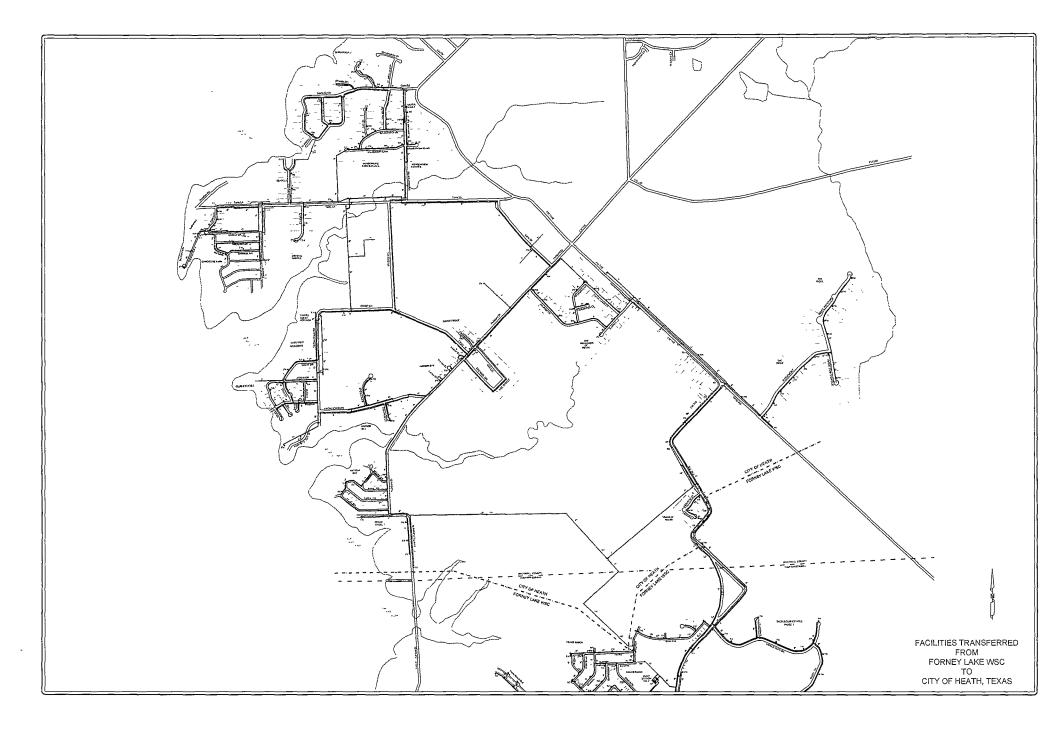

## FORNEY LAKE WATER SUPPLY CORPORATION

### FACILITIES TO BE TRANSFERRED (CCN Area North of County Line)

| QUANTITY                                | ITEM DESCRIPTION                   |  |  |  |
|-----------------------------------------|------------------------------------|--|--|--|
| 14,820 10" waterline with appurtenances |                                    |  |  |  |
| 40,234                                  | 8" waterline with appurtenances    |  |  |  |
| 49,334                                  | 6" waterline with appurtenances    |  |  |  |
| 15,771                                  | 4" waterline with appurtenances    |  |  |  |
| 2,518                                   | 2.5" waterline with appurtenances  |  |  |  |
| 15,607                                  | 2" waterline with appurtenances    |  |  |  |
| 1,107                                   | 1.5" waterline with appurtenances  |  |  |  |
| 19                                      | 10" gate valve with appurtenances  |  |  |  |
| 65                                      | 8" gate valve with appurtenances   |  |  |  |
| 59                                      | 6" gate valve with appurtenances   |  |  |  |
| 21                                      | 4" gate valve with appurtenances   |  |  |  |
| 3                                       | 2.5" gate valve with appurtenances |  |  |  |
| 16                                      | 2" gate valve with appurtenances   |  |  |  |
| 20                                      | flush valve assemblies             |  |  |  |
| 103                                     | fire hydrant assemblies            |  |  |  |
| 860                                     | existing service units             |  |  |  |
|                                         |                                    |  |  |  |