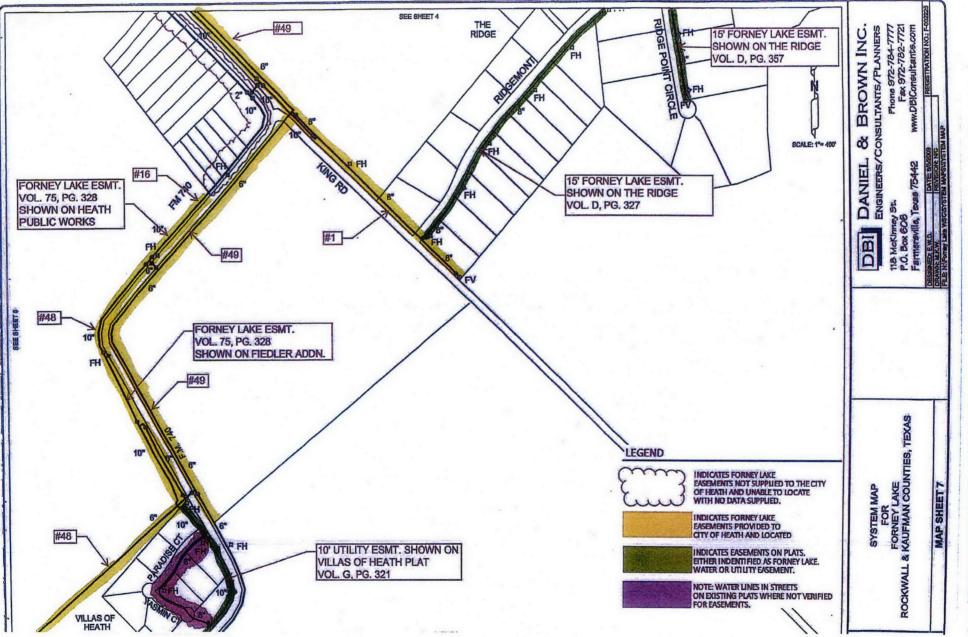

#### EASEMENTS TO BE CONVEYED TO THE CITY OF HEATH

| FMI # | GRANTOR                      | VOLUME    | PAGE        | REMARKS                                        |
|-------|------------------------------|-----------|-------------|------------------------------------------------|
| 1     | GILBERT L. KING              | 75        | 540         | SEE EXHIBIT MAP SHEET 7                        |
| 2     | HENRY G. SEALY. HEIRS        | 72        | 476         | ANNEXTATION TO HEATH (SEE EXHIBIT MAP SHEET 7) |
| 3     | MARTIN E. EDWARDS            | NOT CONVI | EYED TO CIT | Y OF HEATH                                     |
| 4     | INA TERRY                    | 75        | 338         | SEE EXHIBIT MAP SHEET 1                        |
| 5     | WESGLO CORPORATION           | 75        | 515         | SEE EXHIBIT MAP SHEET 2                        |
| 6     | A.G. TAPP                    | 75        | 331         | SEE EXHIBIT MAP SHEET 2                        |
| 7     | LOTS IN CANDLELITE PARK #2   | С         | 187         | PLAT V&P - SEE EXHIBIT MAP SHEET 2             |
| 8     | CITY OF HEATH                | 106       | 632         | UNABLE TO LOCATE                               |
| 9     | C.R. TERRY , ADMINISTRATOR   | 87        | 480         | SEE EXHIBIT CANDLELITE PARK NO.2 BELOW         |
| 10    | SEABOLT ADDITION             | 106       | 631         | NORTH 15' LOT 8, BLOCK A                       |
| 10    | SEABOLT ADDITION             | 106       | 631         | 15' ALONG BARNES BRIDGE ROAD                   |
| 10    | DARR ESTATES                 | 107       | 571         | WEST 10' LOT 13 BLOCK A                        |
| 11    | K&K DEVELOPMENT COMPANY NO.1 | A         | 94          | SEE EXHIBIT MAP SHEET 6                        |
| 12    | JOE A. SCOTT (DEED)          | 75        | 325         | SEE EXHIBIT MAP SHHET 3                        |
| 13    | E.W. TERRY, JR               | 75        | 336         | SEE EXHIBIT MAP SHEET 2                        |
| 14    | MINNIE L. WEANT              | NOT CONV  | EYED TO CIT | TY OF HEATH                                    |
| 15    | PANSY ANDERSON               | NOT CONV  | EYED TO CIT | IY OF HEATH                                    |
| 16    | GEORGE ATHENS                | 75        | 334         | SEE EXHIBIT MAP SHEET 7                        |
| 17    | MILDRED TERRY MIDDLETON      | 75        | 335         | SEE EXHIBIT MAP SHEET 2                        |
| 18    | M.A. TERRY                   | 75        | 347         | SEE EXHIBIT MAP SHEET 2                        |
| 19    | STERLING B. DAVIS            | 75        | 343         | SEE EXHIBIT MAP SHEET 2                        |
| 20    | MELVIN MYERS                 | 140       | 296         | SEE EXHIBIT MAP SHEET 2                        |
| 21    | TRAVIS MYERS                 | 140       | 298         | SEE EXHIBIT MAP SHEET 2                        |
| 22    | RONALD O. TOLMAN             | 150       | 703         | SEE EXHIBIT MAP SHEET 5                        |
| 23    | RONALD D. DAWSON             | 150       | 705         | SEE EXHIBIT MAP SHEET 7                        |
| 24    | PETER M. SNIDER              | 150       | 706         | SEE EXHIBIT MAP SHEET 7 & 8                    |
| 25    | SAMUEL HENRY NIX, JR         | 150       | 704         | SEE EXHIBIT MAP SHEET 7                        |
| 26    | DANIEL A. KOZLONSKY, SR.     | 135       | 66          | SEE EXHIBIT MAP SHEET 2                        |
| 27    | OPAL SHARRON POWELL          | 140       | 297         | SEE EXHIBIT MAP SHEET 2                        |
| 28    | OPAL SHARRON POWELL          | 140       | 300         | SEE EXHIBIT MAP SHEET 2                        |
| 29    | OPAL SALMON                  | 140       | 490         | SEE EXHIBIT MAP SHEET 2                        |

| FMI # | GRANTOR                      | VOLUME | PAGE    | REMARKS                     |
|-------|------------------------------|--------|---------|-----------------------------|
| 30    | D.W. MYERS, JR               | 140    | 299     | SEE EXHIBIT MAP SHEET 2     |
| 31    | K&K DEVELOPMENT COMPANY NO.2 | Н      | 161     | SEE EXHIBIT MAP SHEET 3&4   |
| 32    | J.L. BARROW                  | ?      | ?       | SEE EXHIBIT MAP SHEET 4     |
| 33    | MABEL TERRY ANDERSON         | 75     | 342     | SEE EXHIBIT MAP SHEET 2     |
| 34    | FAYE TERRY GUYNES            | 75     | 339     | SEE EXHIBIT MAP SHEET 2     |
| 35    | YVONNE WELLS ANDERSON        | 75     | 332     | SEE EXHIBIT MAP SHEET 2     |
| 36    | ELDREDGE LOIS WELLS          | 75     | 333     | SEE EXHIBIT MAP SHEET 1     |
| 37    | T.A. JORDAN                  | 75     | 420     | SEE EXHIBIT MAP SHEET 1     |
| 38    | MARTIN E. EDWARDS            | 75     | 422-443 | SEE EXHIBIT MAP SHEET 1 & 2 |
| 39    | JOHN PINION                  | 75     | 340     | SEE EXHIBIT MAP SHEET 1     |
| 40    | JOHN PINION                  | 75     | 341     | SEE EXHIBIT MAP SHEET 1     |
| 41    | W.D. JETER                   | 75     | 344     | SEE EXHIBIT MAP SHEET 3     |
| 42    | EDWARD A. KEIG               | 75     | 346     | SEE EXHIBIT MAP SHEET 3     |
| 43    | L.R. HILZ                    | 75     | 443     | SEE EXHIBIT MAP SHEET 3     |
| 44    | J.T. LOFLAND                 | 75     | 425     | SEE EXHIBIT MAP SHEET 3     |
| 45    | R.S. BERRY                   | 75     | 421     | SEE EXHIBIT MAP SHEET 2     |
| 46    | ZET HOLLINNSWORTH            | 75     | 345     | SEE EXHIBIT MAP SHEET 2     |
| 47    | W.O. HARRINGTON              | 75     | 327     | SEE EXHIBIT MAP SHEET 5&6   |
| 48    | H.E. BROWN, SR.              | 142    | 29      | SEE EXHIBIT MAP SHEET 6&7   |
| 49    | CHARLIE M. McMAHAN           | ?      | ?       | SEE EXHIBIT MAP SHEET 4&7   |
| 50    | JOE L. EVANS                 | 75     | 442     | SEE EXHIBIT MAP SHEET 5     |
| 51    | LONNIE L. BROWN              | 142    | 29      | SEE EXHIBIT MAP SHEET 1     |
| 52    | WILLIE D.McCULLOUGH          | 142    | 30      | SEE EXHIBIT MAP SHEET 5     |
| 53    | R.L. HILL                    | 135    | 383     | SEE EXHIBIT MAP SHEET 2     |
| 54    | R.L. HILL                    | 135    | 604     | SEE EXHIBIT MAP SHEET 2     |
| 55    | LEWIS T. EVANS               | 127    | 37      | SEE EXHIBIT MAP SHEET 3     |
| 56    | J.E.R. CHILTON, III          | 127    | 34      | SEE EXHIBIT MAP SHEET 5     |
| 57    | JAMES ADCOCK                 | 127    | 36      | SEE EXHIBIT MAP SHEET 3     |
| 58    | JERRY McCHRISTY              | 127    | 35      | SEE EXHIBIT MAP SHEET 3     |
| 59    | SHIRLEY DOOD                 | 127    | 39      | SEE EXHIBIT MAP SHEET 3     |
| 60    | EARL L. ADCOCK               | 127    | 38      | SEE EXHIBIT MAP SHEET 3     |
| 61    | R.L. HILL                    | 106    | 630     | SEE EXHIBIT MAP SHEET 2     |

| FMI #   | GRANTOR                            | VOLUME  | PAGE  | REMARKS                     |
|---------|------------------------------------|---------|-------|-----------------------------|
| 62      | J.W. HARRIS                        | 76      | 20    | SEE EXHIBIT MAP SHEET 2     |
| 63      | ROBERT KOESTER                     | 76      | 61    | SEE EXHIBIT MAP SHEET 2     |
| 64      | LORENE T. STEWART                  | 76      | 22    | SEE EXHIBIT MAP SHEET 2     |
| 65      | G.B. CULLIN ESTATE                 | 75      | 514   | SEE EXHIBIT MAP SHEET 5 & 6 |
| 66      | OWEN WALKER                        | 75      | 445   | SEE EXHIBIT MAP SHEET 2     |
| FORNEY  | LAKE EASEMENTS SHOWN ON PLATS      | VOLUME  | PAGE  | REMARKS                     |
| HE RIDG | E                                  | D       | 357   | RECORDED PLAT               |
|         | RIDGE POINT CIRCLE                 | BY PLAT | SHOWN | 15' FORNEY LAKE EASEMENT    |
|         | RIDGEMONT                          | BY PLAT | SHOWN | 15' FORNEY LAKE EASEMENT    |
| RRABEL  | LA                                 | F       | 279   | RECORDED PLAT               |
|         | ALONG DARR ROAD                    | 75      | 420   | 15' FORNEY LAKE EASEMENT    |
| BALDW   | N ADDITION                         | F       | 60    | RECORDED PLAT               |
|         | ALONG YANKEE CREEK ROAD            | 76      | 19    | 10' FORNEY LAKE EASEMENT    |
| THE BRO | OWN PROPERTY DIVISION              | н       | 8     | RECORDED PLAT               |
|         | NE R-O-W FM 740                    | 490     | 355   | 10' FORNEY LAKE EASEMENT    |
| BURCH / | ADDITION                           | F       | 116   | RECORDED PLAT               |
|         | ALONG YANKEE CREEK ROAD            | 76      | 19    | 10' FORNEY LAKE EASEMENT    |
| CANDLE  | LITE PARK PHASE 2                  | С       | 187   | RECORDED PLAT               |
|         | LOT 3R                             | 73      | 338   | 15' FORNEY LAKE EASEMENT    |
|         | LOT 1R                             | 87      | 480   | 15' FORNEY LAKE EASEMENT    |
| FIELDLE | R ADDITION                         | Н       | 223   | RECORDED PLAT               |
|         | ALONG FM 740                       | _75     | 328   | FORNEY LAKE EASEMENT        |
| HEART S | STONE ESTATES                      | D       | 91-92 | RECORDED PLAT               |
|         | ALONG FM 740 (SEE EXHIBIT FMI #38) | 75      | 423   | FORNEY LAKE EASEMENT        |
| HEATH I | PUBLIC WORKS CENTER ADDITION       | Н       | 168   | RECORDED PLAT               |
|         | ALONG FM 740                       | 75      | 328   | FORNEY LAKE EASEMENT        |
| THE MO  | NEY ADDITION                       | Н       | 160   | RECORDED PLAT               |
|         | ALONG YANKEE CREEK ROAD            | 76      | 19    | 10' FORNEY LAKE EASEMENT    |
| MYERS . | ADDITION                           | н       | 149   | RECORDED PLAT               |
|         | ALONG TERRY LANE                   | BY PLAT | SHOWN | 15' FORNEY LAKE EASEMENT    |
| PEKA AG | CRES ADDITION                      | G       | 9     | RECORDED PLAT               |
|         | ALONG MYERS ROAD                   | 75      | 329   | 15' FORNEY LAKE EASEMENT    |

| FMI #     | GRANTOR                               | VOLUME | PAGE | REMARKS                                |
|-----------|---------------------------------------|--------|------|----------------------------------------|
| 0         | FF PLAT ALONG CRISP ROAD              | 75     | 329  | 15' FORNEY LAKE EASEMENT               |
| ROCKING H | H FARM                                | Н      | 139  | RECORDED PLAT                          |
| AL        | LONG TERRY LANE                       | 75     | 425  | FORNEY LAKE EASEMENT (WIDTH NOT SHOWN) |
| RUSHCREE  | K ADDITION                            | F      | 87   | RECORDED PLAT                          |
| AL        | LONG CRISP ROAD (SHOWN OF PEKA ACRES) | 75     | 329  | 15' FORNEY LAKE EASEMENT               |
| CRISP ACR | ES SUBDIVISION                        | В      | 317  | RECORDED PLAT                          |
| AI        | LONG CRISP ROAD                       | 75     | 329  | FORNEY LAKE EASEMENT (WIDTH NOT SHOWN) |
| MYERS AD  | DITION                                | Н      | 149  | RECORDED PLAT                          |
| B         | Y PLAT                                |        |      | 15' FORNEY LAKE EASEMENT               |
| EASEMENT  | TS SHOWN ON PLATS                     | VOLUME | PAGE | REMARKS                                |
| MEADOWI   | LAKE FARM ESTATES 1st INSTALLMENT     | 5      | 33   | RECORDED PLAT                          |
| BI        | Y PLAT                                |        |      | 15' WATER LINE EASEMENT                |
| MEADOWI   | LAKE FARM ESTATES SOUTH               | E      | 114  | RECORDED PLAT                          |
| B         | Y PLAT                                |        |      | 15' WATER LINE EASEMENT                |
| MEADOW    | VIEW ESTATES                          | В      | 344  | RECORDED PLAT                          |
| B         | Y PLAT                                |        |      | 10' UTILITY EASEMENT                   |
| THE PENIN | ISULA                                 | G      | 278  | RECORDED PLAT                          |
| B         | Y PLAT                                |        |      | 10' UTILITY EASEMENT                   |
| LAKEVIEW  | MEADOWS                               | C      | 83   | RECORDED PLAT                          |
| BY        | Y PLAT                                |        |      | 5' UTILITY EASEMENT ALONG JAMES DRIVE  |
| YANKEE CF | REEK ADDITION                         | 5      | 31   | RECORDED PLAT                          |
| B         | Y PLAT                                |        |      | 10' UTILITY EASEMENT                   |
| ANCHOR B  | BAY PHASE 1                           | С      | 60   | RECORDED PLAT                          |
| B         | Y PLAT                                |        |      | 10' UTILITY EASEMENT                   |
| McCRUMN   | MEN ESTATES                           | 1      | 147  | RECORDED PLAT                          |
| B         | Y PLAT                                |        | -    | 10' UTILITY EASEMENT                   |
| ANCHOR B  | BAY PHASE 3                           | С      | 65   | RECORDED PLAT                          |
| B         | Y PLAT                                |        |      | 10' UTILITY EASEMENT                   |
| ANCHOR B  | BAY PHASE 2                           | С      | 63   | RECORDED PLAT                          |
| B         | Y PLAT                                |        |      | 10' UTILITY EASEMENT                   |
| VILLAS OF | HEATH                                 | G      | 221  | RECORDED PLAT                          |
| B         | Y PLAT                                |        |      | 10' UTILITY EASEMENT                   |