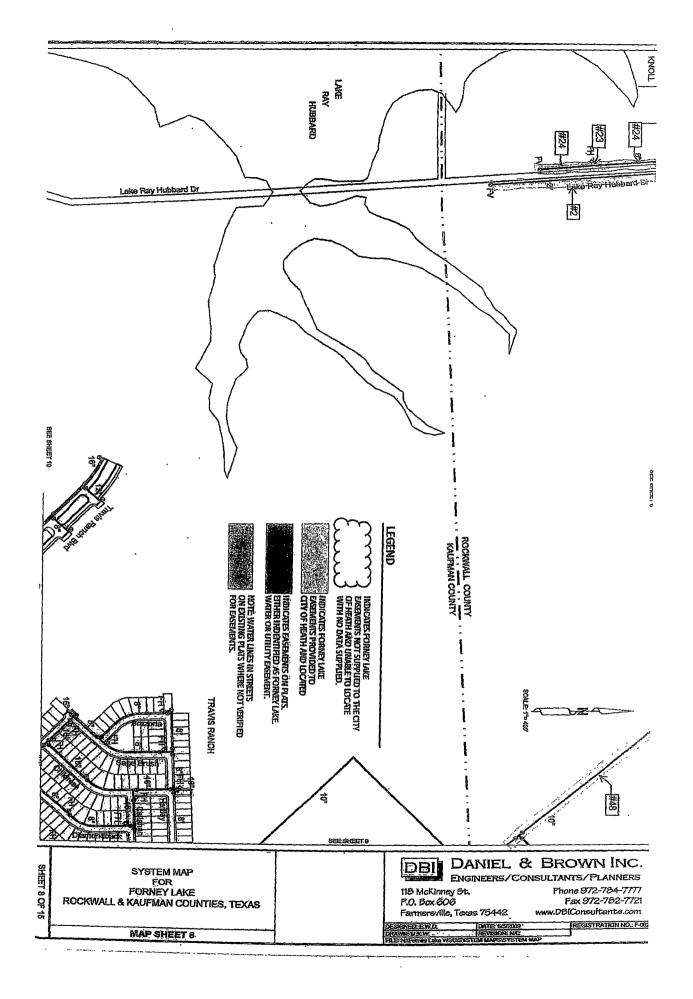

#### EASEMENTS TO BE CONVEYED TO THE CITY OF HEATH

| FMI # | GRANTOR                      | VOLUME    | PAGE        | REMARKS                                        |
|-------|------------------------------|-----------|-------------|------------------------------------------------|
| 1     | GILBERT L. KING              | 75        | 540         | SEE EXHIBIT MAP SHEET 7                        |
| 2     | HENRY G. SEALY. HEIRS        | 72        | 476         | ANNEXTATION TO HEATH (SEE EXHIBIT MAP SHEET 7) |
| 3     | MARTIN E. EDWARDS            | NOT CONVI | EYED TO CIT | Y OF HEATH                                     |
| 4     | INA TERRY                    | 75        | 338         | SEE EXHIBIT MAP SHEET 1                        |
| 5     | WESGLO CORPORATION           | 75        | 515         | SEE EXHIBIT MAP SHEET 2                        |
| 6     | A.G. TAPP                    | 75        | 331         | SEE EXHIBIT MAP SHEET 2                        |
| 7     | LOTS IN CANDLELITE PARK #2   | С         | 187         | PLAT V&P - SEE EXHIBIT MAP SHEET 2             |
| 8     | CITY OF HEATH                | 106       | 632         | UNABLE TO LOCATE                               |
| 9     | C.R. TERRY , ADMINISTRATOR   | 87        | 480         | SEE EXHIBIT CANDLELITE PARK NO.2 BELOW         |
| 10    | SEABOLT ADDITION             | 106       | 631         | NORTH 15' LOT 8, BLOCK A                       |
| 10    | SEABOLT ADDITION             | 106       | 631         | 15' ALONG BARNES BRIDGE ROAD                   |
| 10    | DARR ESTATES                 | 107       | 571         | WEST 10' LOT 13 BLOCK A                        |
| 11    | K&K DEVELOPMENT COMPANY NO.1 | A         | 94          | SEE EXHIBIT MAP SHEET 6                        |
| 12    | JOE A. SCOTT (DEED)          | 75        | 325         | SEE EXHIBIT MAP SHHET 3                        |
| 13    | E.W. TERRY, JR               | 75        | 336         | SEE EXHIBIT MAP SHEET 2                        |
| 14    | MINNIE L. WEANT              | NOT CONV  | EYED TO CIT | TY OF HEATH                                    |
| 15    | PANSY ANDERSON               | NOT CONV  | EYED TO CIT | IY OF HEATH                                    |
| 16    | GEORGE ATHENS                | 75        | 334         | SEE EXHIBIT MAP SHEET 7                        |
| 17    | MILDRED TERRY MIDDLETON      | 75        | 335         | SEE EXHIBIT MAP SHEET 2                        |
| 18    | M.A. TERRY                   | 75        | 347         | SEE EXHIBIT MAP SHEET 2                        |
| 19    | STERLING B. DAVIS            | 75        | 343         | SEE EXHIBIT MAP SHEET 2                        |
| 20    | MELVIN MYERS                 | 140       | 296         | SEE EXHIBIT MAP SHEET 2                        |
| 21    | TRAVIS MYERS                 | 140       | 298         | SEE EXHIBIT MAP SHEET 2                        |
| 22    | RONALD O. TOLMAN             | 150       | 703         | SEE EXHIBIT MAP SHEET 5                        |
| 23    | RONALD D. DAWSON             | 150       | 705         | SEE EXHIBIT MAP SHEET 7                        |
| 24    | PETER M. SNIDER              | 150       | 706         | SEE EXHIBIT MAP SHEET 7 & 8                    |
| 25    | SAMUEL HENRY NIX, JR         | 150       | 704         | SEE EXHIBIT MAP SHEET 7                        |
| 26    | DANIEL A. KOZLONSKY, SR.     | 135       | 66          | SEE EXHIBIT MAP SHEET 2                        |
| 27    | OPAL SHARRON POWELL          | 140       | 297         | SEE EXHIBIT MAP SHEET 2                        |
| 28    | OPAL SHARRON POWELL          | 140       | 300         | SEE EXHIBIT MAP SHEET 2                        |
| 29    | OPAL SALMON                  | 140       | 490         | SEE EXHIBIT MAP SHEET 2                        |

| FMI # | GRANTOR                      | VOLUME | PAGE    | REMARKS                     |
|-------|------------------------------|--------|---------|-----------------------------|
| 30    | D.W. MYERS, JR               | 140    | 299     | SEE EXHIBIT MAP SHEET 2     |
| 31    | K&K DEVELOPMENT COMPANY NO.2 | Н      | 161     | SEE EXHIBIT MAP SHEET 3&4   |
| 32    | J.L. BARROW                  | ?      | ?       | SEE EXHIBIT MAP SHEET 4     |
| 33    | MABEL TERRY ANDERSON         | 75     | 342     | SEE EXHIBIT MAP SHEET 2     |
| 34    | FAYE TERRY GUYNES            | 75     | 339     | SEE EXHIBIT MAP SHEET 2     |
| 35    | YVONNE WELLS ANDERSON        | 75     | 332     | SEE EXHIBIT MAP SHEET 2     |
| 36    | ELDREDGE LOIS WELLS          | 75     | 333     | SEE EXHIBIT MAP SHEET 1     |
| 37    | T.A. JORDAN                  | 75     | 420     | SEE EXHIBIT MAP SHEET 1     |
| 38    | MARTIN E. EDWARDS            | 75     | 422-443 | SEE EXHIBIT MAP SHEET 1 & 2 |
| 39    | JOHN PINION                  | 75     | 340     | SEE EXHIBIT MAP SHEET 1     |
| 40    | JOHN PINION                  | 75     | 341     | SEE EXHIBIT MAP SHEET 1     |
| 41    | W.D. JETER                   | 75     | 344     | SEE EXHIBIT MAP SHEET 3     |
| 42    | EDWARD A. KEIG               | 75     | 346     | SEE EXHIBIT MAP SHEET 3     |
| 43    | L.R. HILZ                    | 75     | 443     | SEE EXHIBIT MAP SHEET 3     |
| 44    | J.T. LOFLAND                 | 75     | 425     | SEE EXHIBIT MAP SHEET 3     |
| 45    | R.S. BERRY                   | 75     | 421     | SEE EXHIBIT MAP SHEET 2     |
| 46    | ZET HOLLINNSWORTH            | 75     | 345     | SEE EXHIBIT MAP SHEET 2     |
| 47    | W.O. HARRINGTON              | 75     | 327     | SEE EXHIBIT MAP SHEET 5&6   |
| 48    | H.E. BROWN, SR.              | 142    | 29      | SEE EXHIBIT MAP SHEET 6&7   |
| 49    | CHARLIE M. McMAHAN           | ?      | ?       | SEE EXHIBIT MAP SHEET 4&7   |
| 50    | JOE L. EVANS                 | 75     | 442     | SEE EXHIBIT MAP SHEET 5     |
| 51    | LONNIE L. BROWN              | 142    | 29      | SEE EXHIBIT MAP SHEET 1     |
| 52    | WILLIE D.McCULLOUGH          | 142    | 30      | SEE EXHIBIT MAP SHEET 5     |
| 53    | R.L. HILL                    | 135    | 383     | SEE EXHIBIT MAP SHEET 2     |
| 54    | R.L. HILL                    | 135    | 604     | SEE EXHIBIT MAP SHEET 2     |
| 55    | LEWIS T. EVANS               | 127    | 37      | SEE EXHIBIT MAP SHEET 3     |
| 56    | J.E.R. CHILTON, III          | 127    | 34      | SEE EXHIBIT MAP SHEET 5     |
| 57    | JAMES ADCOCK                 | 127    | 36      | SEE EXHIBIT MAP SHEET 3     |
| 58    | JERRY McCHRISTY              | 127    | 35      | SEE EXHIBIT MAP SHEET 3     |
| 59    | SHIRLEY DOOD                 | 127    | 39      | SEE EXHIBIT MAP SHEET 3     |
| 60    | EARL L. ADCOCK               | 127    | 38      | SEE EXHIBIT MAP SHEET 3     |
| 61    | R.L. HILL                    | 106    | 630     | SEE EXHIBIT MAP SHEET 2     |

| FMI #   | GRANTOR                            | VOLUME  | PAGE  | REMARKS                     |
|---------|------------------------------------|---------|-------|-----------------------------|
| 62      | J.W. HARRIS                        | 76      | 20    | SEE EXHIBIT MAP SHEET 2     |
| 63      | ROBERT KOESTER                     | 76      | 61    | SEE EXHIBIT MAP SHEET 2     |
| 64      | LORENE T. STEWART                  | 76      | 22    | SEE EXHIBIT MAP SHEET 2     |
| 65      | G.B. CULLIN ESTATE                 | 75      | 514   | SEE EXHIBIT MAP SHEET 5 & 6 |
| 66      | OWEN WALKER                        | 75      | 445   | SEE EXHIBIT MAP SHEET 2     |
| FORNEY  | LAKE EASEMENTS SHOWN ON PLATS      | VOLUME  | PAGE  | REMARKS                     |
| HE RIDG | E                                  | D       | 357   | RECORDED PLAT               |
|         | RIDGE POINT CIRCLE                 | BY PLAT | SHOWN | 15' FORNEY LAKE EASEMENT    |
|         | RIDGEMONT                          | BY PLAT | SHOWN | 15' FORNEY LAKE EASEMENT    |
| RRABEL  | LA                                 | F       | 279   | RECORDED PLAT               |
|         | ALONG DARR ROAD                    | 75      | 420   | 15' FORNEY LAKE EASEMENT    |
| BALDW   | N ADDITION                         | F       | 60    | RECORDED PLAT               |
|         | ALONG YANKEE CREEK ROAD            | 76      | 19    | 10' FORNEY LAKE EASEMENT    |
| THE BRO | OWN PROPERTY DIVISION              | н       | 8     | RECORDED PLAT               |
|         | NE R-O-W FM 740                    | 490     | 355   | 10' FORNEY LAKE EASEMENT    |
| BURCH / | ADDITION                           | F       | 116   | RECORDED PLAT               |
|         | ALONG YANKEE CREEK ROAD            | 76      | 19    | 10' FORNEY LAKE EASEMENT    |
| CANDLE  | LITE PARK PHASE 2                  | С       | 187   | RECORDED PLAT               |
|         | LOT 3R                             | 73      | 338   | 15' FORNEY LAKE EASEMENT    |
|         | LOT 1R                             | 87      | 480   | 15' FORNEY LAKE EASEMENT    |
| FIELDLE | R ADDITION                         | Н       | 223   | RECORDED PLAT               |
|         | ALONG FM 740                       | _75     | 328   | FORNEY LAKE EASEMENT        |
| HEART S | STONE ESTATES                      | D       | 91-92 | RECORDED PLAT               |
|         | ALONG FM 740 (SEE EXHIBIT FMI #38) | 75      | 423   | FORNEY LAKE EASEMENT        |
| HEATH I | PUBLIC WORKS CENTER ADDITION       | Н       | 168   | RECORDED PLAT               |
|         | ALONG FM 740                       | 75      | 328   | FORNEY LAKE EASEMENT        |
| THE MO  | NEY ADDITION                       | Н       | 160   | RECORDED PLAT               |
|         | ALONG YANKEE CREEK ROAD            | 76      | 19    | 10' FORNEY LAKE EASEMENT    |
| MYERS . | ADDITION                           | н       | 149   | RECORDED PLAT               |
|         | ALONG TERRY LANE                   | BY PLAT | SHOWN | 15' FORNEY LAKE EASEMENT    |
| PEKA AG | CRES ADDITION                      | G       | 9     | RECORDED PLAT               |
|         | ALONG MYERS ROAD                   | 75      | 329   | 15' FORNEY LAKE EASEMENT    |

| FMI #     | GRANTOR                               | VOLUME | PAGE | REMARKS                                |
|-----------|---------------------------------------|--------|------|----------------------------------------|
| 0         | FF PLAT ALONG CRISP ROAD              | 75     | 329  | 15' FORNEY LAKE EASEMENT               |
| ROCKING H | H FARM                                | Н      | 139  | RECORDED PLAT                          |
| AL        | LONG TERRY LANE                       | 75     | 425  | FORNEY LAKE EASEMENT (WIDTH NOT SHOWN) |
| RUSHCREE  | K ADDITION                            | F      | 87   | RECORDED PLAT                          |
| AL        | LONG CRISP ROAD (SHOWN OF PEKA ACRES) | 75     | 329  | 15' FORNEY LAKE EASEMENT               |
| CRISP ACR | ES SUBDIVISION                        | В      | 317  | RECORDED PLAT                          |
| AI        | LONG CRISP ROAD                       | 75     | 329  | FORNEY LAKE EASEMENT (WIDTH NOT SHOWN) |
| MYERS AD  | DITION                                | Н      | 149  | RECORDED PLAT                          |
| B         | Y PLAT                                |        |      | 15' FORNEY LAKE EASEMENT               |
| EASEMENT  | TS SHOWN ON PLATS                     | VOLUME | PAGE | REMARKS                                |
| MEADOWI   | LAKE FARM ESTATES 1st INSTALLMENT     | 5      | 33   | RECORDED PLAT                          |
| BI        | Y PLAT                                |        |      | 15' WATER LINE EASEMENT                |
| MEADOWI   | LAKE FARM ESTATES SOUTH               | E      | 114  | RECORDED PLAT                          |
| B         | Y PLAT                                |        |      | 15' WATER LINE EASEMENT                |
| MEADOW    | VIEW ESTATES                          | В      | 344  | RECORDED PLAT                          |
| B         | Y PLAT                                |        |      | 10' UTILITY EASEMENT                   |
| THE PENIN | ISULA                                 | G      | 278  | RECORDED PLAT                          |
| B         | Y PLAT                                |        |      | 10' UTILITY EASEMENT                   |
| LAKEVIEW  | MEADOWS                               | C      | 83   | RECORDED PLAT                          |
| BY        | Y PLAT                                |        |      | 5' UTILITY EASEMENT ALONG JAMES DRIVE  |
| YANKEE CF | REEK ADDITION                         | 5      | 31   | RECORDED PLAT                          |
| B         | Y PLAT                                |        |      | 10' UTILITY EASEMENT                   |
| ANCHOR B  | BAY PHASE 1                           | С      | 60   | RECORDED PLAT                          |
| B         | Y PLAT                                |        |      | 10' UTILITY EASEMENT                   |
| McCRUMN   | MEN ESTATES                           | 1      | 147  | RECORDED PLAT                          |
| B         | Y PLAT                                |        | -    | 10' UTILITY EASEMENT                   |
| ANCHOR B  | BAY PHASE 3                           | С      | 65   | RECORDED PLAT                          |
| B         | Y PLAT                                |        |      | 10' UTILITY EASEMENT                   |
| ANCHOR B  | BAY PHASE 2                           | С      | 63   | RECORDED PLAT                          |
| B         | Y PLAT                                |        |      | 10' UTILITY EASEMENT                   |
| VILLAS OF | HEATH                                 | G      | 221  | RECORDED PLAT                          |
| B         | Y PLAT                                |        |      | 10' UTILITY EASEMENT                   |