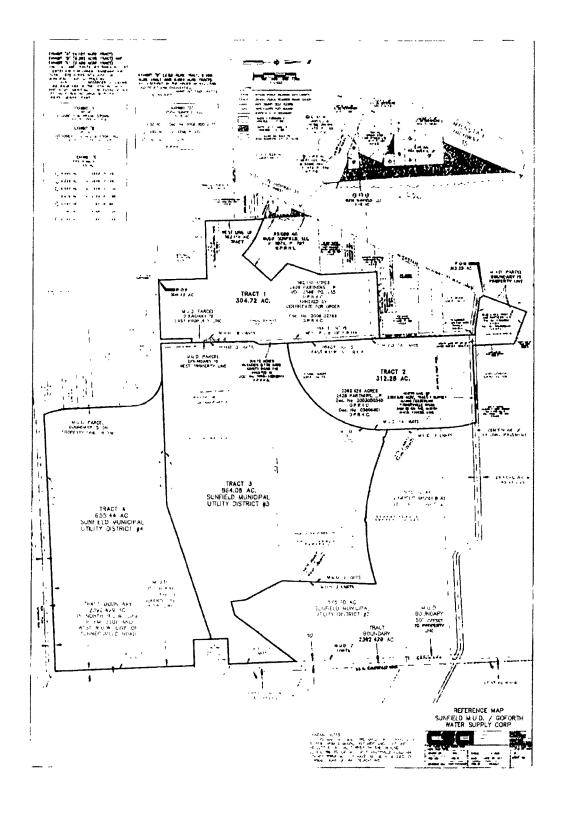

#### 3. Map Requirements

Attach the following hard copy maps with each copy of the application:

- A. A location map delineating the proposed service area with enough detail to accurately locate the proposed area within the county. (Attachment C)
- B. A map showing only the proposed area by:
  - metes and bounds survey certified by a licensed state or register professional land surveyor; or
  - ii. projectable digital data with metadata (proposed areas should be in a single record and clearly labeled).

    Also, a data disk labeled with the applicant's name must be provided; or (Attachment D)
  - iii. following verifiable natural and man-made landmarks; or
  - iv. a copy of recorded plat map with metes and bounds.
- C. A written description of the proposed service area. (Attachment E)
- D. Provide separate and additional maps of the proposed area(s) to show the following:
  - i. all facilities, illustrating separately facilities for production, transmission, and distribution of the applicant's service(s); and (Attachment F)
  - ii. any facilities, customers or area currently being served outside the applicant's certificated area(s).