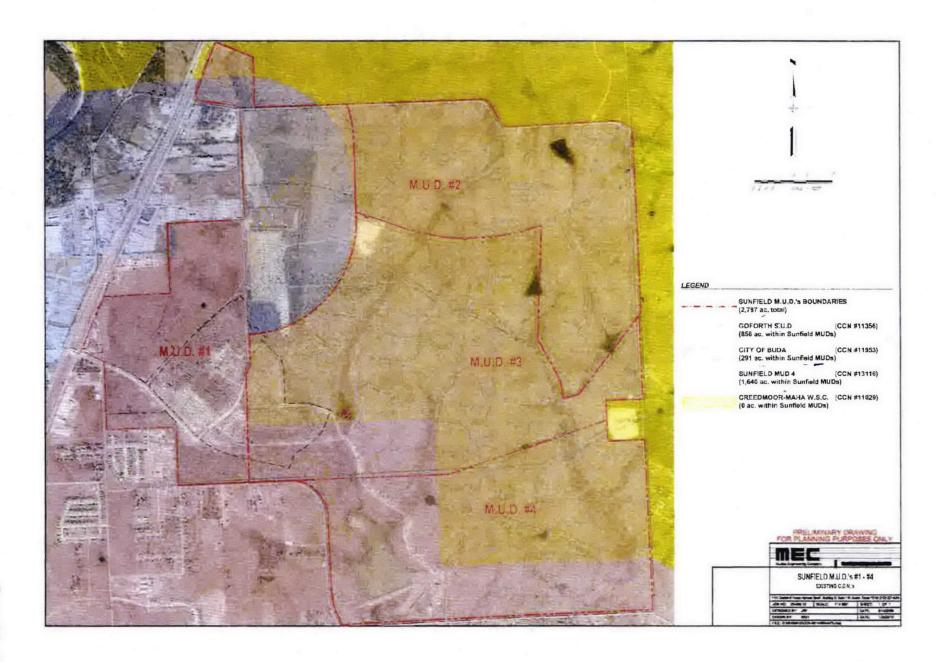

#### 3. Map Requirements

Attach the following hard copy maps with each copy of the application:

- A. A location map delineating the proposed service area with enough detail to accurately locate the proposed area within the county. (Attachment C)
- B. A map showing only the proposed area by:
  - metes and bounds survey certified by a licensed state or register professional land surveyor; or
  - ii. projectable digital data with metadata (proposed areas should be in a single record and clearly labeled).

    Also, a data disk labeled with the applicant's name must be provided; or (Attachment D)
  - iii. following verifiable natural and man-made landmarks; or
  - iv. a copy of recorded plat map with metes and bounds.
- C. A written description of the proposed service area. (Attachment E)
- D. Provide separate and additional maps of the proposed area(s) to show the following:
  - i. all facilities, illustrating separately facilities for production, transmission, and distribution of the applicant's service(s); and (Attachment F)
  - ii. any facilities, customers or area currently being served outside the applicant's certificated area(s).