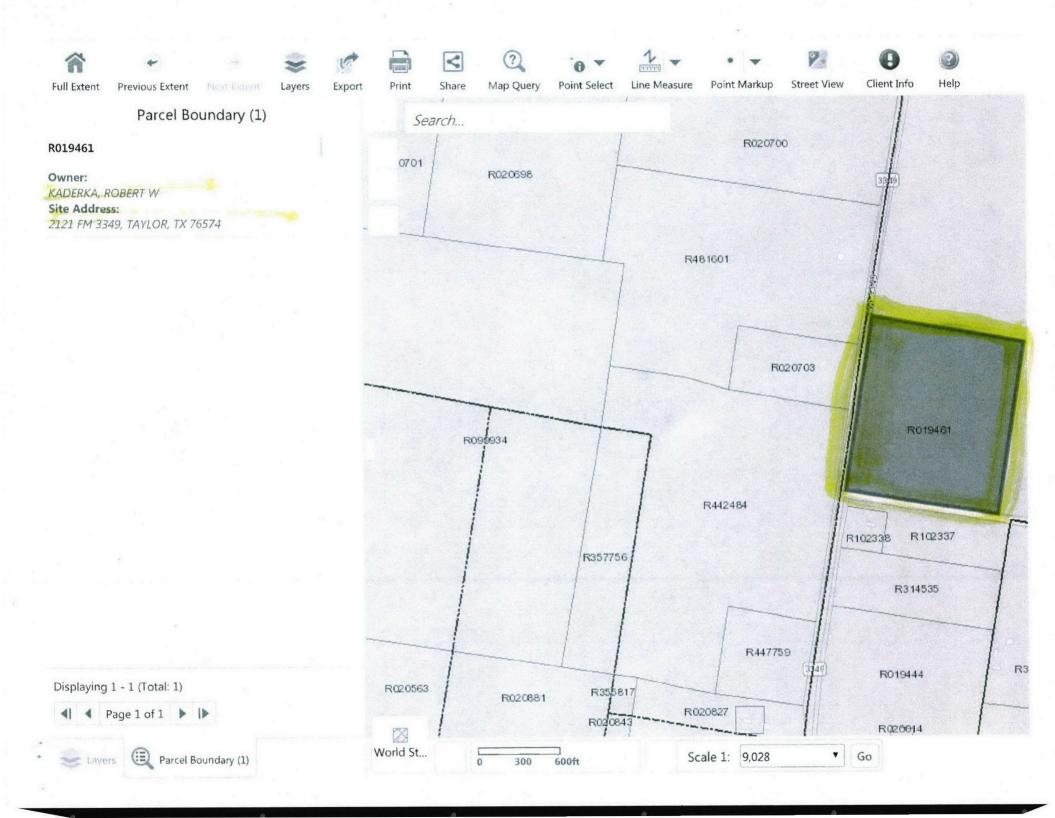

Please accept this letter and enclosures as a formal request for inclusion in a formal hearing and to be an intervener regarding the City of Hutto application for CCN 20122, docket #47795 for property tax ID R019461.

The City of Hutto submitted a map to some adjacent property owners, however, since some properties are under 25 acres, it was expressed that we may not have been included in notifications, but may be included in the above referenced proposed service area. The letter contained a map of the intended service area which was the only map the City of Hutto could and has referred us to. After repeated questioning, attending a poorly prepared, misguided "informational" meeting on Tuesday, January 23, 2018, by the City of Hutto, no Hutto representatives could confirm what properties were included in the application area. No individual properties or addresses could be looked up or isolated on their