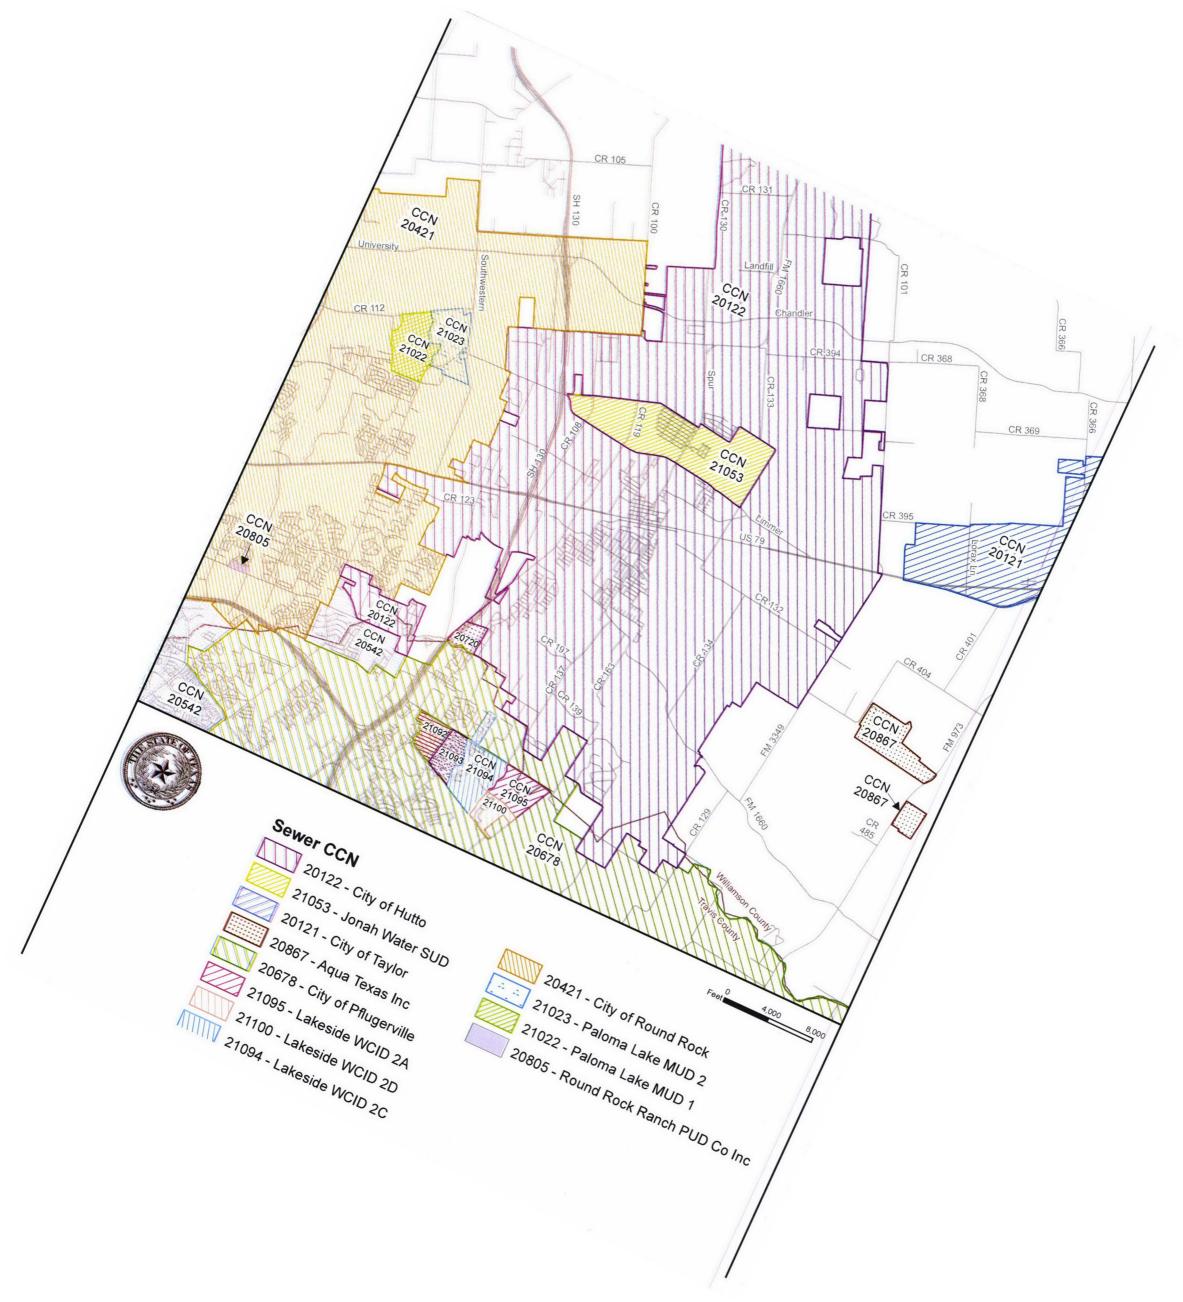

#### II. STAFF'S RESPONSE REGARDING FINAL RECOMMENDATION

Staff has reviewed the locations of the approved development agreements within the requested service area and associated mapping and, as is detailed by the attached corrected memorandum of Greg Charles, Infrastructure Division, recommends that Staff's Final Recommendation filed on January 31, 2020, does not need to be revised as the correction does not substantively impact that recommendation. While it has been confirmed by Staff, in communication with Hutto, that the total acreage for the approved development agreements represented on Attachment 1 was incorrect, Staff has confirmed that the placement and acreage of the development agreements as depicted in the associated mapping upon which Staff's Final Recommendation was based were accurate. A corrected version of Attachment 1 and a copy of the City of Hutto Wastewater System Map<sup>1</sup> depicting the locations of the approved development agreements within the requested service area have been attached along with the corrected memorandum of Mr. Charles. Staff recommends that the entirety of the revised requested area be granted despite a need for service acreage of 7,911 acres<sup>2</sup> because, due to the non-contiguous nature of the development agreements, that is the total acreage necessary to create a contiguous service area based on the placement of the development agreements within the revised requested area and the existence of natural or man-made landmarks to act as boundaries.

<sup>&</sup>lt;sup>1</sup> City of Hutto's Response to Staff RFI 2-12 at 30.

<sup>&</sup>lt;sup>2</sup> The City is requesting area within its corporate boundaries of approximately 1,634 acres. When combined with the acreage indicated by Corrected Attachment 1 for the approved development agreements attached to this pleading (approximately 6,277 acres), the resulting total requested area with a need for service is approximately 7,911 acres.

The City initially requested to amend its sewer CCN with service area containing approximately 15,654 total acres. On March 8, 2019, the City filed a revised application with the Commission, and is now seeking to amend its sewer CCN with service area of approximately 13,427 acres after removal of opt-outs.

The Applicant currently does not provide wastewater service to the requested area.

TWC  $\S13.246(c)(2)$  requires the commission to consider the need for service in the requested area.

The need for service is based on various requests for residential, commercial, industrial developments, the Hutto Independent School District, failures of onsite septic systems, and requests to certificate various properties annexed by the City and other properties that the City is planning to annex<sup>1</sup>. The City has development agreements with several landowners, that obligate the City to provide wastewater service. The agreements, under Texas Local Government Code § 43.016 (Agreement), provide that the City will not annex the subject property for a finite number of years unless the landowner decides to develop the property thereby removing the property tax exemption. Item No. 113 within this docket includes an example of the signed Agreement with landowners. Corrected Attachment 1 lists all the tracts that have signed Agreements with the City, including the amount of acreage for each one. The City is requesting area within its corporate boundaries of approximately 1,634 acres. Adding the area encompassed by the Agreements (approximately 6,277 acres), results in a total requested area with a need for service of approximately 7,911 acres.

The Applicant consented to the attached map and certificates on April 12, 2019.

Based on the above information, and the placement of approved development agreements within the revised requested service area, Staff recommends the Commission approve the application, to include the revised requested area of 13,427 acres, issue an order, and provide the attached map, and certificate to the City of Hutto. Staff recommends that the entirety of the revised requested area be granted despite a need for service acreage of 7,911 acres because, due to the non-contiguous nature of the development agreements, that is the total acreage necessary to create a contiguous service area based on the placement of the development agreements within the revised requested area and the existence of natural or man-made landmarks to act as boundaries. Staff further recommends that the City file certified copies of