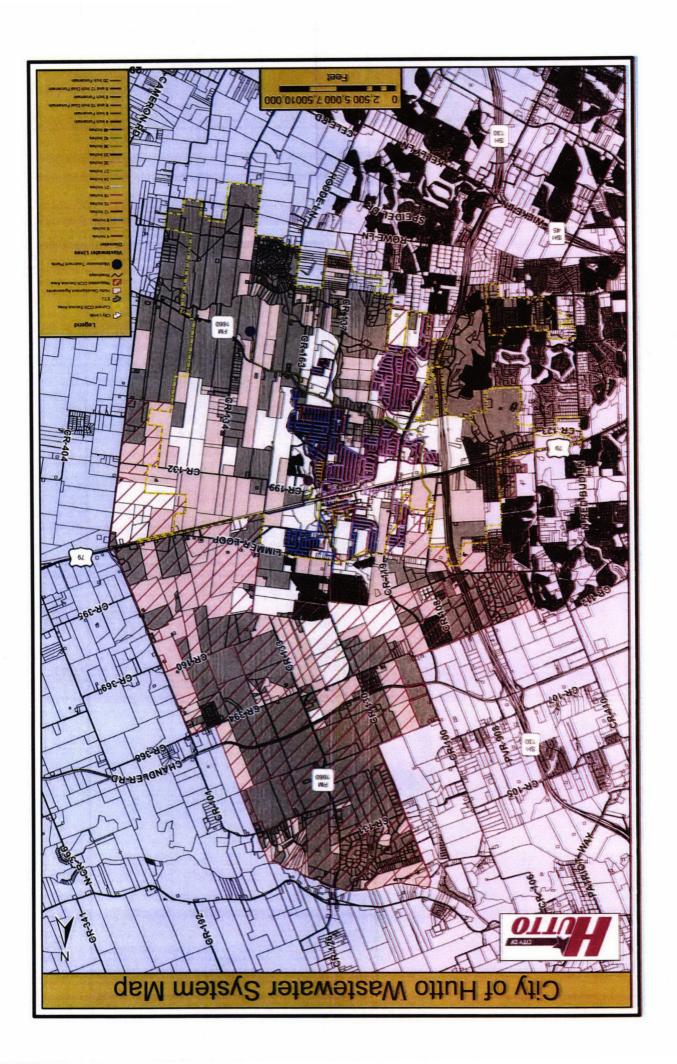

#### II. STAFF'S RESPONSE REGARDING FINAL RECOMMENDATION

Staff has reviewed the locations of the approved development agreements within the requested service area and associated mapping and, as is detailed by the attached corrected memorandum of Greg Charles, Infrastructure Division, recommends that Staff's Final Recommendation filed on January 31, 2020, does not need to be revised as the correction does not substantively impact that recommendation. While it has been confirmed by Staff, in communication with Hutto, that the total acreage for the approved development agreements represented on Attachment 1 was incorrect, Staff has confirmed that the placement and acreage of the development agreements as depicted in the associated mapping upon which Staff's Final Recommendation was based were accurate. A corrected version of Attachment 1 and a copy of the City of Hutto Wastewater System Map<sup>1</sup> depicting the locations of the approved development agreements within the requested service area have been attached along with the corrected memorandum of Mr. Charles. Staff recommends that the entirety of the revised requested area be granted despite a need for service acreage of 7,911 acres<sup>2</sup> because, due to the non-contiguous nature of the development agreements, that is the total acreage necessary to create a contiguous service area based on the placement of the development agreements within the revised requested area and the existence of natural or man-made landmarks to act as boundaries.

<sup>&</sup>lt;sup>1</sup> City of Hutto's Response to Staff RFI 2-12 at 30.

<sup>&</sup>lt;sup>2</sup> The City is requesting area within its corporate boundaries of approximately 1,634 acres. When combined with the acreage indicated by Corrected Attachment 1 for the approved development agreements attached to this pleading (approximately 6,277 acres), the resulting total requested area with a need for service is approximately 7,911 acres.