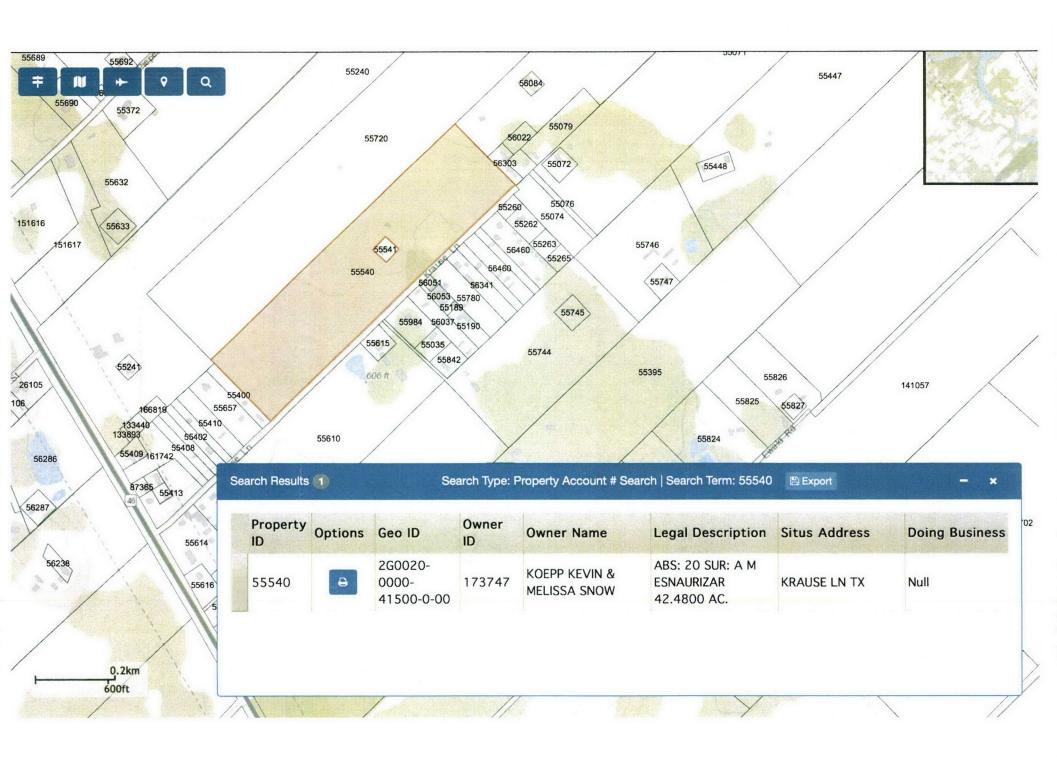

Please be advised that I, Melissa Snow, wish to be excluded from the proposed amendment to the GBRA Sewer Certificate of Convenience and Necessity in Guadalupe County, Texas (CCN No. 20892), Docket No. 47730. The property to be excluded is 42.48 acres located at 1327 Krause Lane with the legal description of ABS: 20 SUR: A M ESNAURIZAR 42.4800 AC. Please see the enclosed map per the Guadalupe Appraisal District for the area shaded in orange to be excluded.