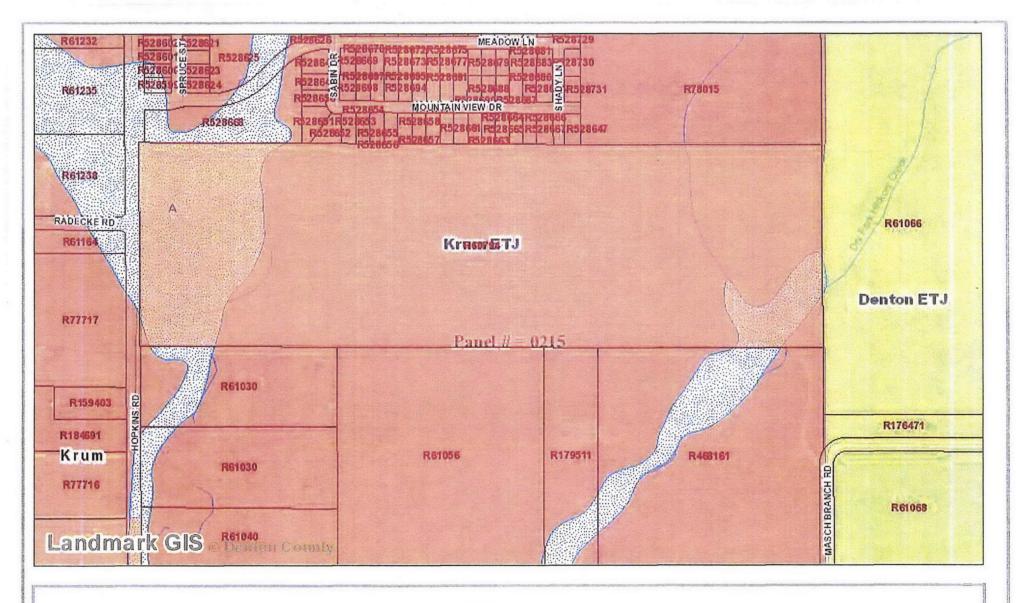

Ref: PUC Streamlined Expedited Release

The owner of the property located on Hopkins Road in Krum, Texas is requesting a streamlined expedited release under Texas Water Code 13.254 (a-5) and Texas Administration Code (TAC) 24.113 (r). The documentation relevant to the property is located within.

#### 7/18/17

APPLICATION FOR STREAMLINED EXPIDITED RELEASE UNDER TEXAS WATER CODE § 13.254(a-5) and 16 Tex. Admin. Code (TAC) § 24.113(r).

Subject Property: A0446a Gibbons, TR 15, 60.093 Acres, Old DCAD Tr 5, aka 60.093+/- acres Hopkins Road, Krum, TX, 76249.

#### **WRITTEN STATEMENT**

- 1. The landowner is Herman H. Hopkins (deceased), Mike Hopkins as Executor
- 2. The subject property is over 25 acres.
- 3. The subject property is located in Denton County, Texas.
- 4. The subject property is not receiving water service.
- 5. A copy of this petition has been mailed to Bolivar Water and City of Denton