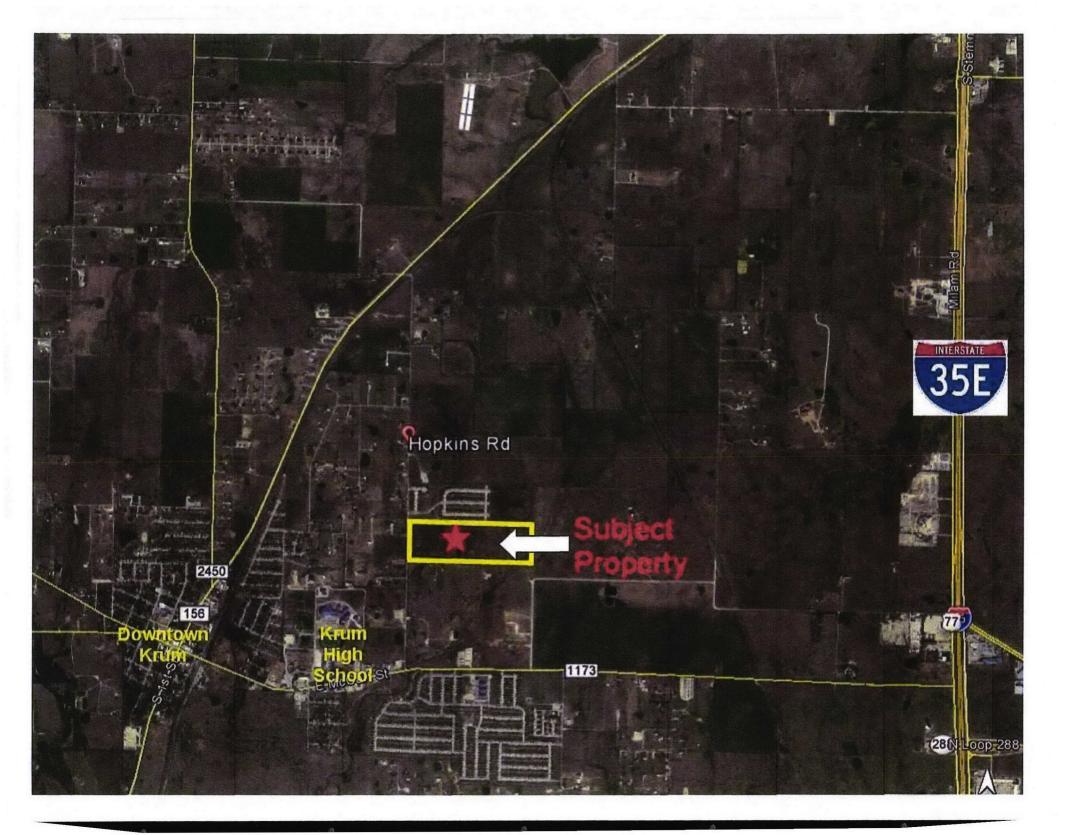

Ref: PUC Streamlined Expedited Release

The owner of the property located on Hopkins Road in Krum, Texas is requesting a streamlined expedited release under Texas Water Code 13.254 (a-5) and Texas Administration Code (TAC) 24.113 (r). The documentation relevant to the property is located within.

#### 7/18/17

APPLICATION FOR STREAMLINED EXPIDITED RELEASE UNDER TEXAS WATER CODE § 13.254(a-5) and 16 Tex. Admin. Code (TAC) § 24.113(r).

Subject Property: A0446a Gibbons, TR 15, 60.093 Acres, Old DCAD Tr 5, aka 60.093+/- acres Hopkins Road, Krum, TX, 76249.