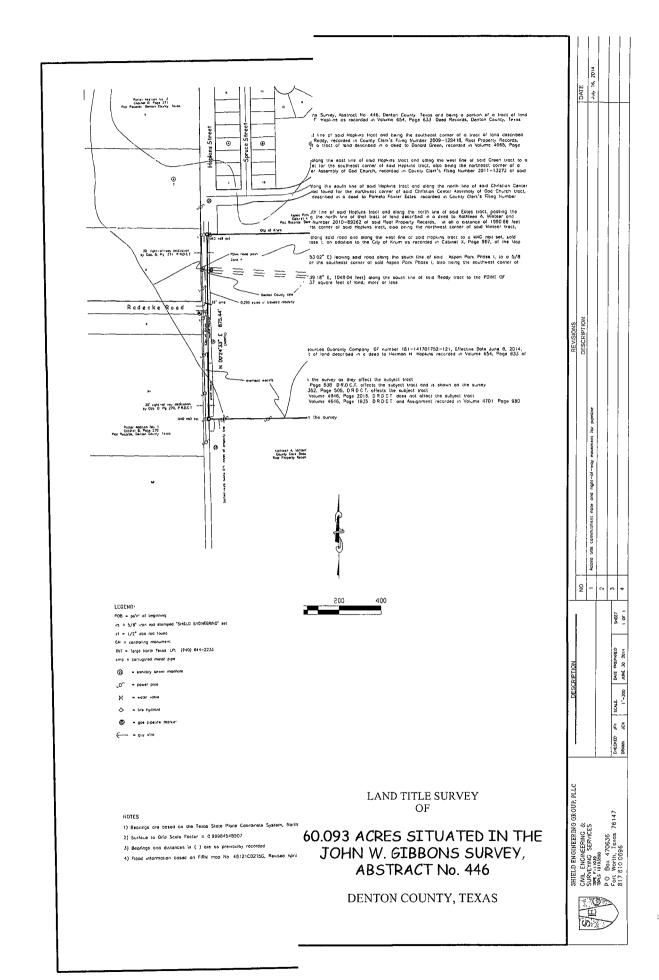

#### 7/18/17

APPLICATION FOR STREAMLINED EXPIDITED RELEASE UNDER TEXAS WATER CODE § 13.254(a-5) and 16 Tex. Admin. Code (TAC) § 24.113(r).

Subject Property: A0446a Gibbons, TR 15, 60.093 Acres, Old DCAD Tr 5, aka 60.093+/- acres Hopkins Road, Krum, TX, 76249.

BEGINNING at the Northwest corner of a tract of 425 acres heretofore sold by Jot Gunter to James Leonard; THENCE South with its West line 631 varas to the Northeast corner of the tract heretofore sold by Jot Gunter to E. Goodman; THENCE West 1071 varas to stake in the West line of said Gibbons Survey 919-1/2 varas North from its Southwest corner; THENCE North with its West line 631 varas a stake; THENCE East 1074 varas to place of beginning. Said Survey being Abstract No. 446.

The above described property is subject to a mineral reservation set out and described in a Warranty Deed from Ben E. Becker, et al to Fred Hopkins, Jr., dated August 31, 1949, recorded in Volume 352, page 505, Deed Records of Denton County, Texas, in which one-half (1/2) of the oil, gas and other minerals was reserved.