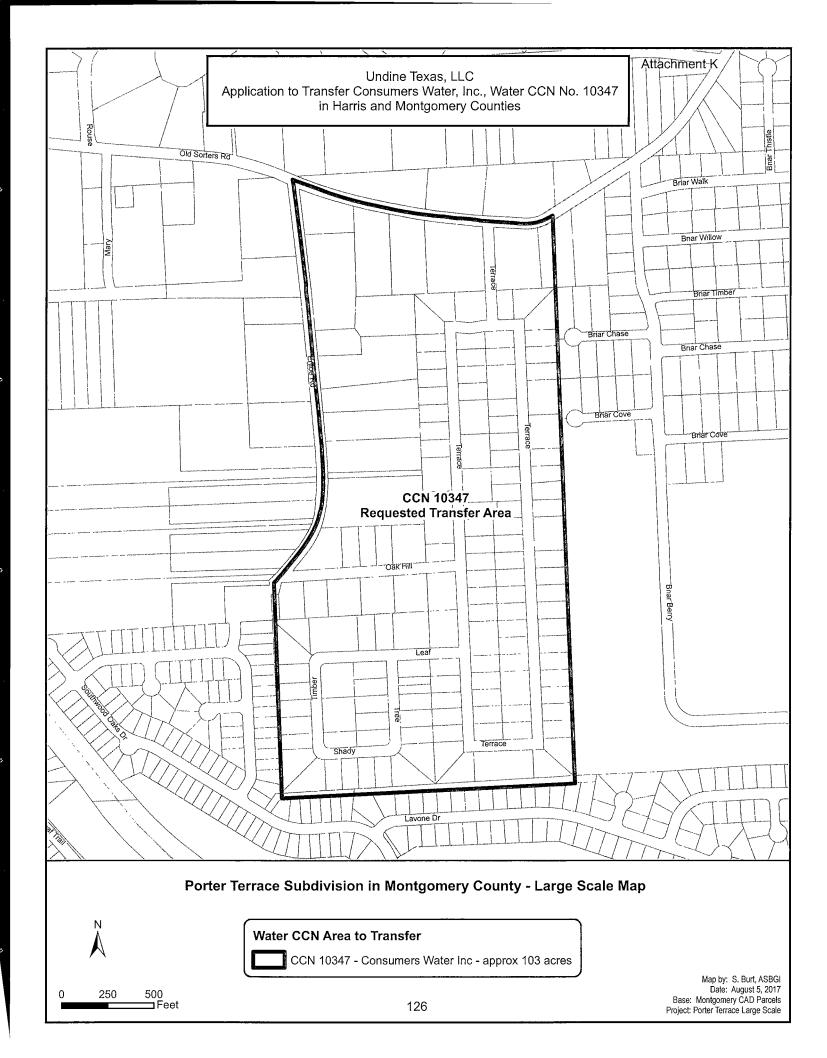

ll supervision, labor, transportation, tools, equipment, and operational consultants to operate and maintain said Utility. In addition, it includes all operations and maintenance of the Utility, except some items that are deemed capital in nature, or extraordinary. In this instance, Undine would seek bids from third party Construction Contractors for large Capital Projects.

In addition, Utility Group will also provide Billing and Customer Services, collection services, perform meter reading, manage deposits and expenses for the Undine Customers, administer customer's accounts, notices and related procedures, as well as complete shut-offs, turn-ons, and new customer inspections.

# Attachment 'K'

CCN Maps to be Transferred with this Application and CCN Descriptions



































#### **Greengate Acres Subdivision**

The area subject to this transaction is located within approximately <u>22.5</u> miles <u>north/northwest</u> of downtown <u>Houston, Texas</u>, and is generally bounded on the <u>north</u> by <u>Spring Stuebner Rd</u>; on the <u>east</u> by <u>Windsor Castle Dr</u>; on the <u>south</u> by <u>FM 2920</u>; and on the <u>west</u> by <u>Glenbranch Dr</u> in <u>Harris</u> County.

The total area being requested includes approximately 117 acres and serves 99 current customers.

#### **Highland Mobile Home Subdivision**

The area subject to this transaction is located within approximately 180.5 miles east/northeast of downtown Houston, Texas, and is generally bounded on the north by Greenbow Ln; on the east by FM 2100; on the south by 350' south