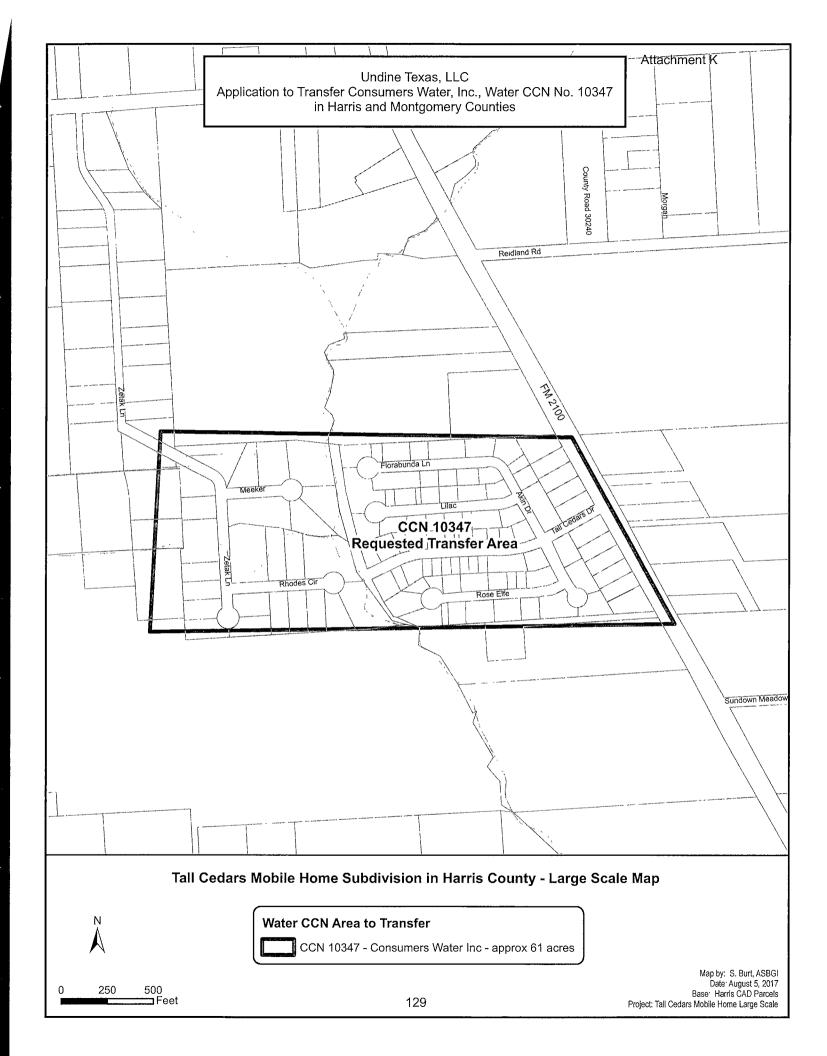

- 24. Attach the following maps with each copy of the application: See Attachment 'K'
  - a. One small scale map clearly showing affected service area with enough detail to accurately locate the area if the application is for the transfer of all or a portion of a CCN.
  - b. One large scale map showing the proposed service area boundaries being sold, transferred, or merged and, if available, the existing and proposed facilities. Color coding should be used to differentiate existing from proposed facilities. Facilities and service area boundaries should be shown with such exactness that they can be located on the ground. If transferring area not currently in a CCN or a portion of an existing CCN area please attach the following hard copy maps with each copy of the application:
    - 1. A general location map delineating the proposed service area with enough detail to accurately locate the proposed area within the county.
    - 2. A map showing only the proposed area by:
      - i. metes and bounds survey certified by a licensed state or registered professional land surveyor; or
      - ii. projectable digital data with metadata (proposed areas should be in a single record and clearly labeled, data disk should be included); or
      - iii. following verifiable natural and man-made landmarks, or
      - iv. a copy of recorded plat map with metes and bounds.
    - 3. A written description of the proposed service area.