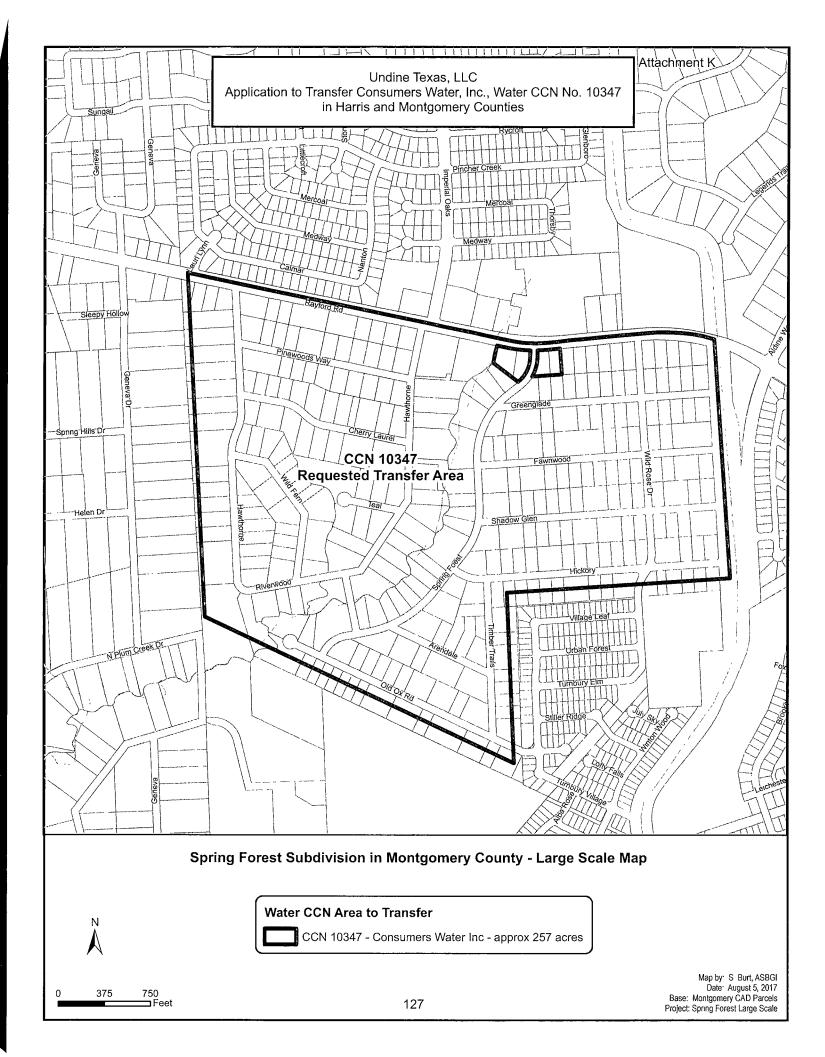

- 24. Attach the following maps with each copy of the application: See Attachment 'K'
  - a. One small scale map clearly showing affected service area with enough detail to accurately locate the area if the application is for the transfer of all or a portion of a CCN.
  - b. One large scale map showing the proposed service area boundaries being sold, transferred, or merged and, if available, the existing and proposed facilities. Color coding should be used to differentiate existing from proposed facilities. Facilities and service area boundaries should be shown with such exactness that they can be located on the ground. If transferring area not currently in a CCN or a portion of an existing CCN area please attach the following hard copy maps with each copy of the application:
    - 1. A general location map delineating the proposed service area with enough detail to accurately locate the proposed area within the county.
    - 2. A map showing only the proposed area by:
      - i. metes and bounds survey certified by a licensed state or registered professional land surveyor; or
      - ii. projectable digital data with metadata (proposed areas should be in a single record and clearly labeled, data disk should be included); or
      - iii. following verifiable natural and man-made landmarks, or
      - iv. a copy of recorded plat map with metes and bounds.
    - 3. A written description of the proposed service area.

## Spring Forest Subdivision Attachment I-11