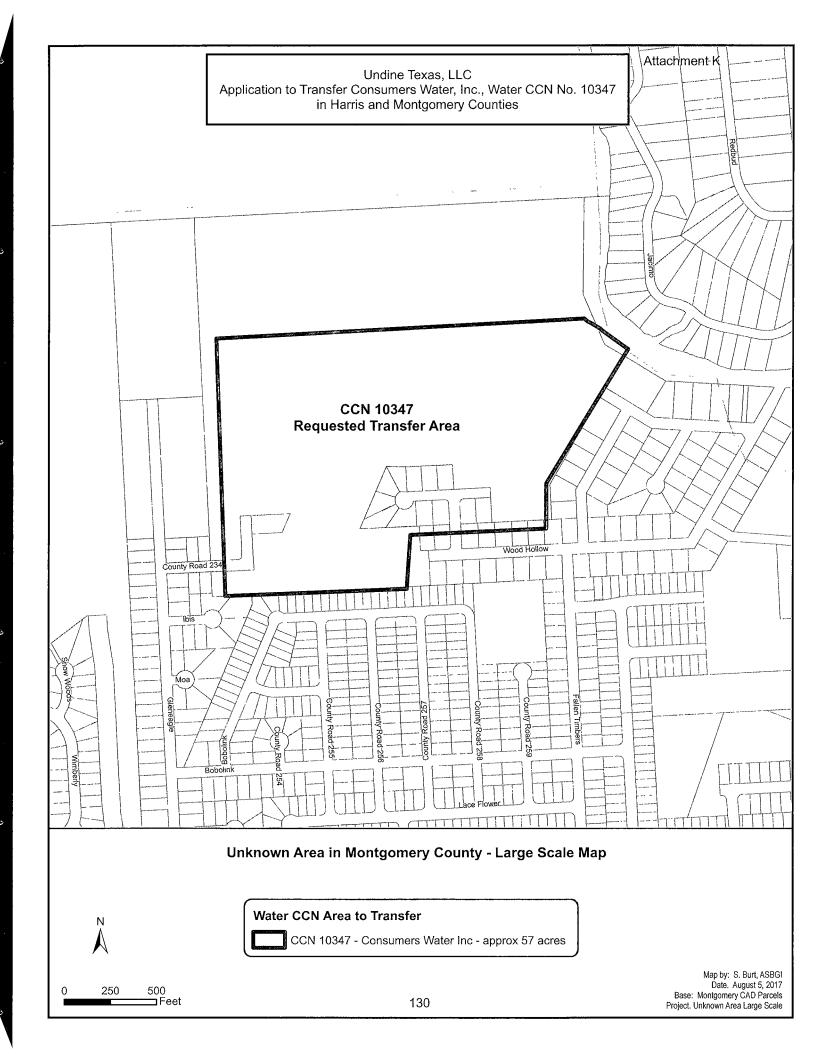

- 24. Attach the following maps with each copy of the application: See Attachment 'K'
  - a. One small scale map clearly showing affected service area with enough detail to accurately locate the area if the application is for the transfer of all or a portion of a CCN.
  - b. One large scale map showing the proposed service area boundaries being sold, transferred, or merged and, if available, the existing and proposed facilities. Color coding should be used to differentiate existing from proposed facilities. Facilities and service area boundaries should be shown with such exactness that they can be located on the ground. If transferring area not currently in a CCN or a portion of an existing CCN area please attach the following hard copy maps with each copy of the application:
    - 1. A general location map delineating the proposed service area with enough detail to accurately locate the proposed area within the county.
    - 2. A map showing only the proposed area by:
      - i. metes and bounds survey certified by a licensed state or registered professional land surveyor; or
      - ii. projectable digital data with metadata (proposed areas should be in a single record and clearly labeled, data disk should be included); or
      - iii. following verifiable natural and man-made landmarks, or
      - iv. a copy of recorded plat map with metes and bounds.
    - 3. A written description of the proposed service area.