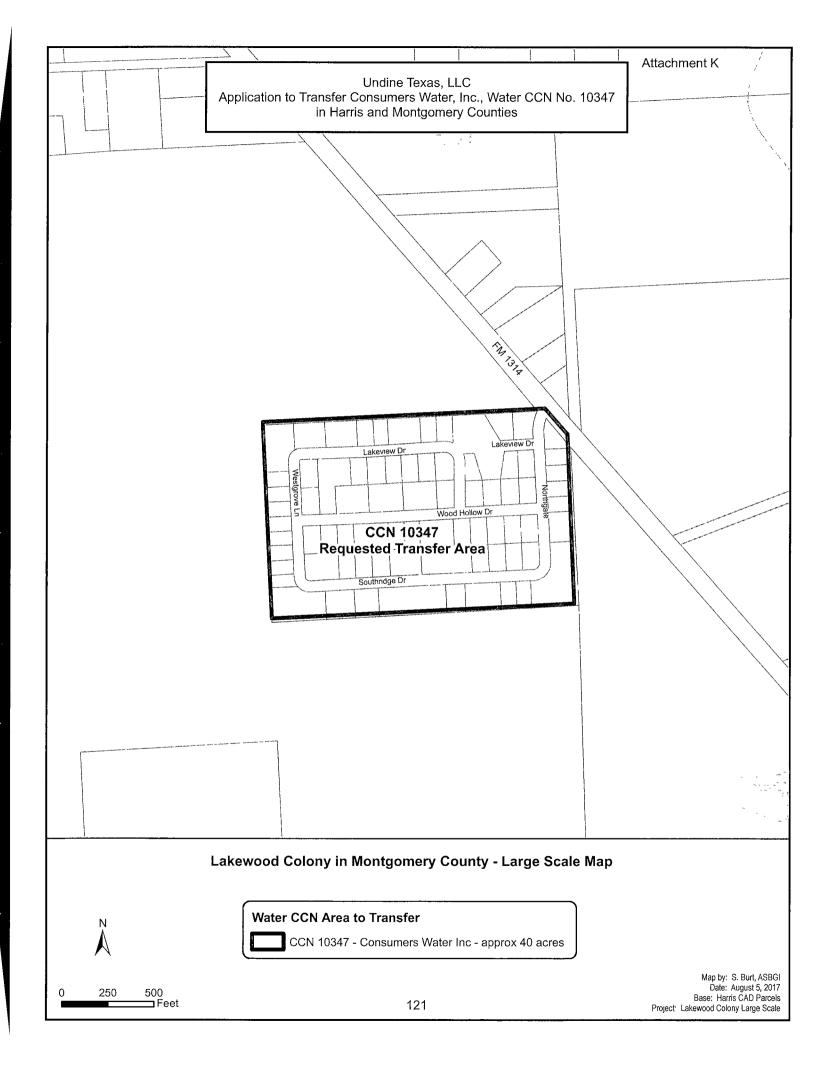

- 24. Attach the following maps with each copy of the application: See Attachment 'K'
  - a. One small scale map clearly showing affected service area with enough detail to accurately locate the area if the application is for the transfer of all or a portion of a CCN.
  - b. One large scale map showing the proposed service area boundaries being sold, transferred, or merged and, if available, the existing and proposed facilities. Color coding should be used to differentiate existing from proposed facilities. Facilities and service area boundaries should be shown with such exactness that they can be located on the ground. If transferring area not currently in a CCN or a portion of an existing CCN area please attach the following hard copy maps with each copy of the application:
    - 1. A general location map delineating the proposed service area with enough detail to accurately locate the proposed area within the county.
    - 2. A map showing only the proposed area by:
      - i. metes and bounds survey certified by a licensed state or registered professional land surveyor; or
      - ii. projectable digital data with metadata (proposed areas should be in a single record and clearly labeled, data disk should be included); or
      - iii. following verifiable natural and man-made landmarks, or
      - iv. a copy of recorded plat map with metes and bounds.
    - 3. A written description of the proposed service area.