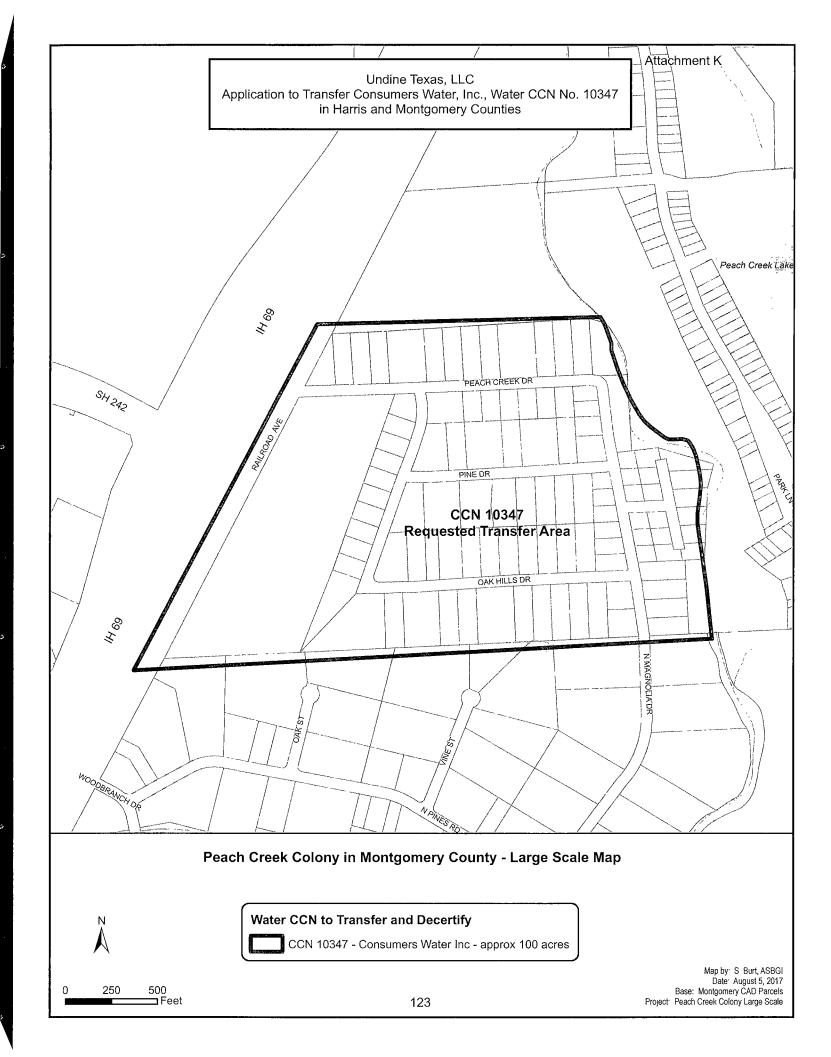

- 24. Attach the following maps with each copy of the application: See Attachment 'K'
  - a. One small scale map clearly showing affected service area with enough detail to accurately locate the area if the application is for the transfer of all or a portion of a CCN.
  - b. One large scale map showing the proposed service area boundaries being sold, transferred, or merged and, if available, the existing and proposed facilities. Color coding should be used to differentiate existing from proposed facilities. Facilities and service area boundaries should be shown with such exactness that they can be located on the ground. If transferring area not currently in a CCN or a portion of an existing CCN area please attach the following hard copy maps with each copy of the application:
    - 1. A general location map delineating the proposed service area with enough detail to accurately locate the proposed area within the county.
    - 2. A map showing only the proposed area by:
      - i. metes and bounds survey certified by a licensed state or registered professional land surveyor; or
      - ii. projectable digital data with metadata (proposed areas should be in a single record and clearly labeled, data disk should be included); or
      - iii. following verifiable natural and man-made landmarks, or
      - iv. a copy of recorded plat map with metes and bounds.
    - 3. A written description of the proposed service area.