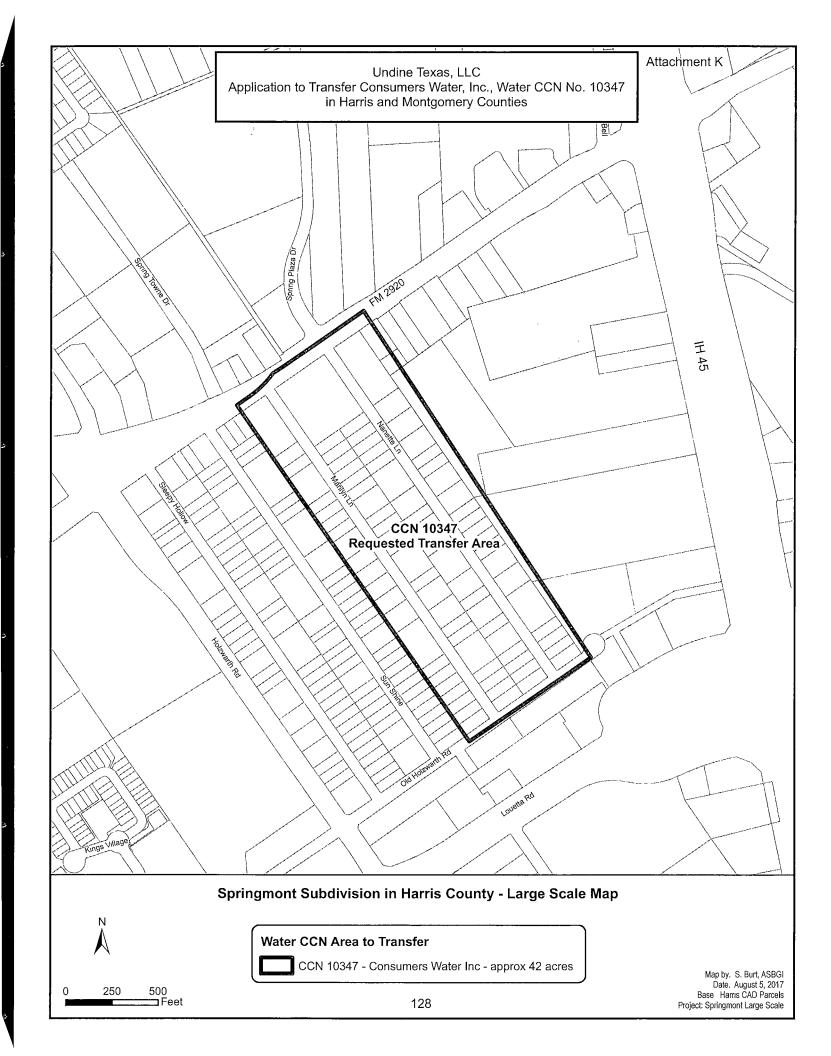

- 24. Attach the following maps with each copy of the application: See Attachment 'K'
  - a. One small scale map clearly showing affected service area with enough detail to accurately locate the area if the application is for the transfer of all or a portion of a CCN.
  - b. One large scale map showing the proposed service area boundaries being sold, transferred, or merged and, if available, the existing and proposed facilities. Color coding should be used to differentiate existing from proposed facilities. Facilities and service area boundaries should be shown with such exactness that they can be located on the ground. If transferring area not currently in a CCN or a portion of an existing CCN area please attach the following hard copy maps with each copy of the application:
    - 1. A general location map delineating the proposed service area with enough detail to accurately locate the proposed area within the county.
    - 2. A map showing only the proposed area by:
      - i. metes and bounds survey certified by a licensed state or registered professional land surveyor; or
      - ii. projectable digital data with metadata (proposed areas should be in a single record and clearly labeled, data disk should be included); or
      - iii. following verifiable natural and man-made landmarks, or
      - iv. a copy of recorded plat map with metes and bounds.
    - 3. A written description of the proposed service area.

# Springmont Subdivision - Attachment I-12