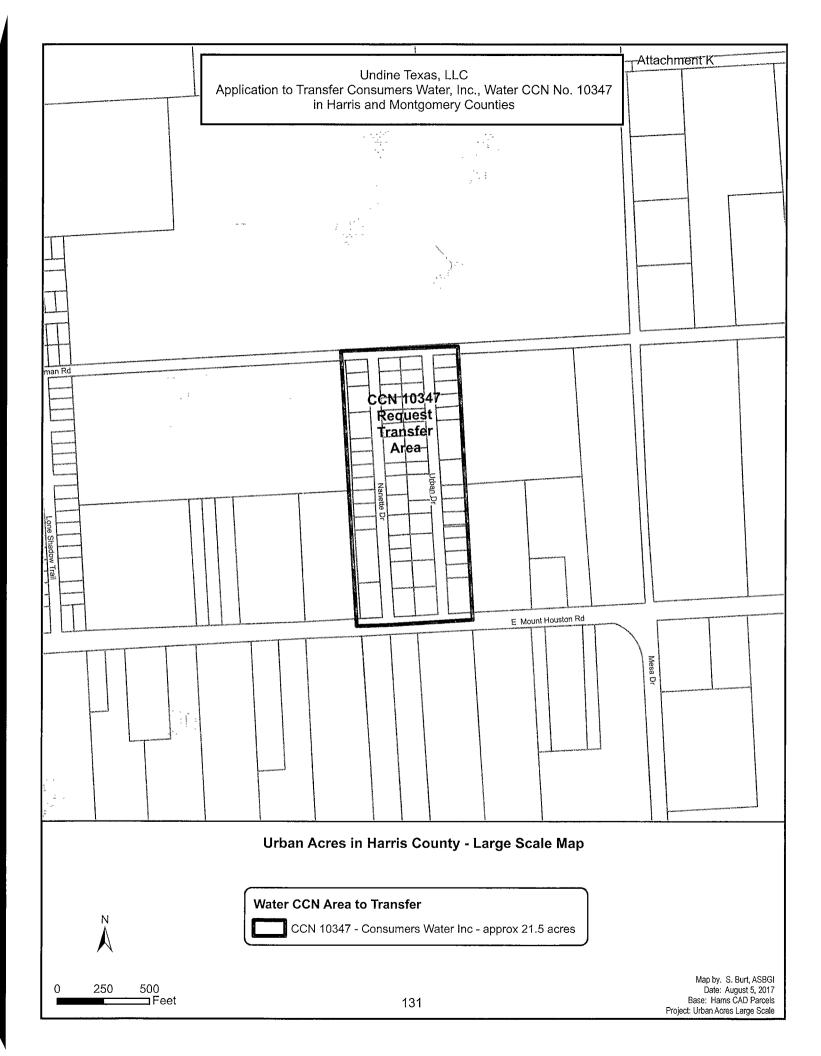

- 24. Attach the following maps with each copy of the application: See Attachment 'K'
  - a. One small scale map clearly showing affected service area with enough detail to accurately locate the area if the application is for the transfer of all or a portion of a CCN.
  - b. One large scale map showing the proposed service area boundaries being sold, transferred, or merged and, if available, the existing and proposed facilities. Color coding should be used to differentiate existing from proposed facilities. Facilities and service area boundaries should be shown with such exactness that they can be located on the ground. If transferring area not currently in a CCN or a portion of an existing CCN area please attach the following hard copy maps with each copy of the application:
    - 1. A general location map delineating the proposed service area with enough detail to accurately locate the proposed area within the county.
    - 2. A map showing only the proposed area by:
      - i. metes and bounds survey certified by a licensed state or registered professional land surveyor; or
      - ii. projectable digital data with metadata (proposed areas should be in a single record and clearly labeled, data disk should be included); or
      - iii. following verifiable natural and man-made landmarks, or
      - iv. a copy of recorded plat map with metes and bounds.
    - 3. A written description of the proposed service area.