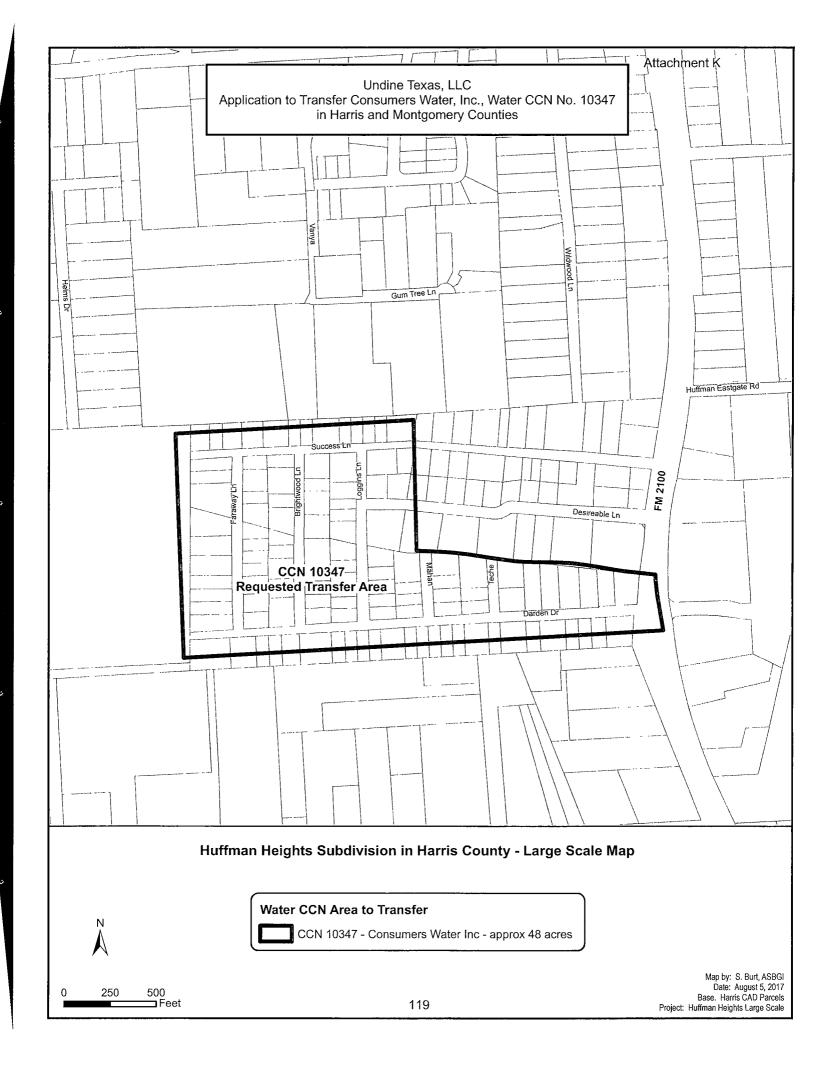

- 24. Attach the following maps with each copy of the application: See Attachment 'K'
  - a. One small scale map clearly showing affected service area with enough detail to accurately locate the area if the application is for the transfer of all or a portion of a CCN.
  - b. One large scale map showing the proposed service area boundaries being sold, transferred, or merged and, if available, the existing and proposed facilities. Color coding should be used to differentiate existing from proposed facilities. Facilities and service area boundaries should be shown with such exactness that they can be located on the ground. If transferring area not currently in a CCN or a portion of an existing CCN area please attach the following hard copy maps with each copy of the application:
    - 1. A general location map delineating the proposed service area with enough detail to accurately locate the proposed area within the county.
    - 2. A map showing only the proposed area by:
      - i. metes and bounds survey certified by a licensed state or registered professional land surveyor; or
      - ii. projectable digital data with metadata (proposed areas should be in a single record and clearly labeled, data disk should be included); or
      - iii. following verifiable natural and man-made landmarks, or
      - iv. a copy of recorded plat map with metes and bounds.
    - 3. A written description of the proposed service area.