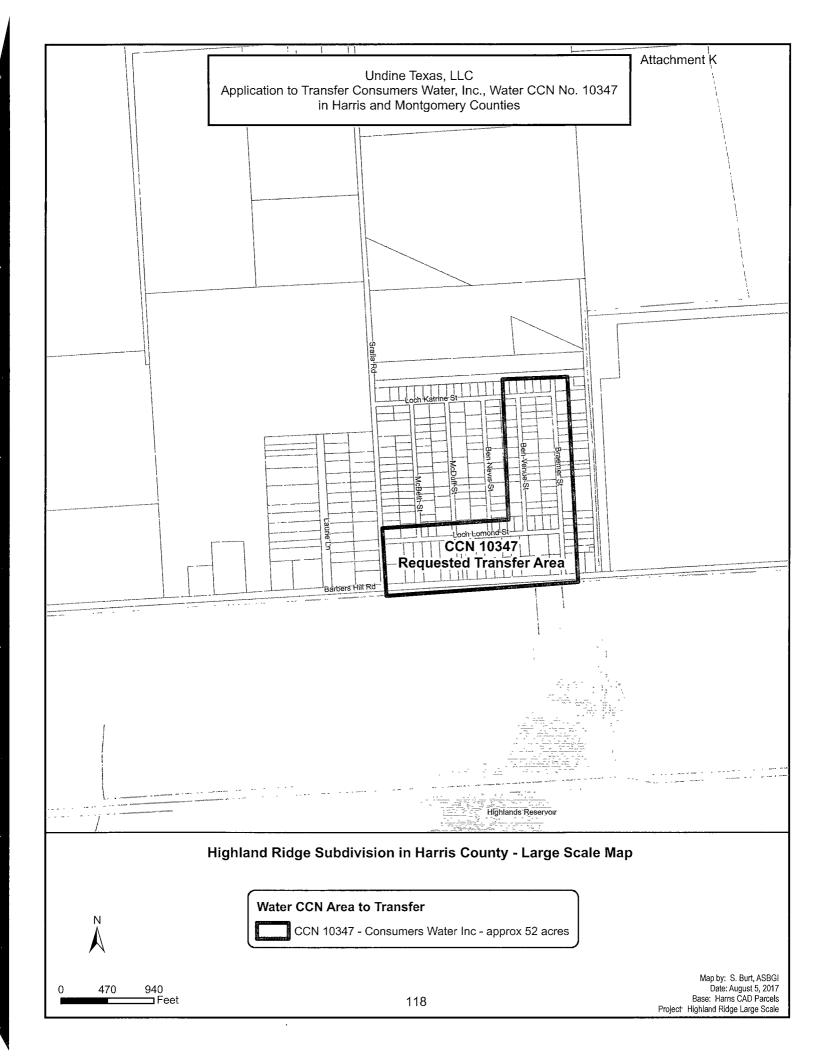

- 24. Attach the following maps with each copy of the application: See Attachment 'K'
  - a. One small scale map clearly showing affected service area with enough detail to accurately locate the area if the application is for the transfer of all or a portion of a CCN.
  - b. One large scale map showing the proposed service area boundaries being sold, transferred, or merged and, if available, the existing and proposed facilities. Color coding should be used to differentiate existing from proposed facilities. Facilities and service area boundaries should be shown with such exactness that they can be located on the ground. If transferring area not currently in a CCN or a portion of an existing CCN area please attach the following hard copy maps with each copy of the application:
    - 1. A general location map delineating the proposed service area with enough detail to accurately locate the proposed area within the county.
    - 2. A map showing only the proposed area by:
      - i. metes and bounds survey certified by a licensed state or registered professional land surveyor; or
      - ii. projectable digital data with metadata (proposed areas should be in a single record and clearly labeled, data disk should be included); or
      - iii. following verifiable natural and man-made landmarks, or
      - iv. a copy of recorded plat map with metes and bounds.
    - 3. A written description of the proposed service area.