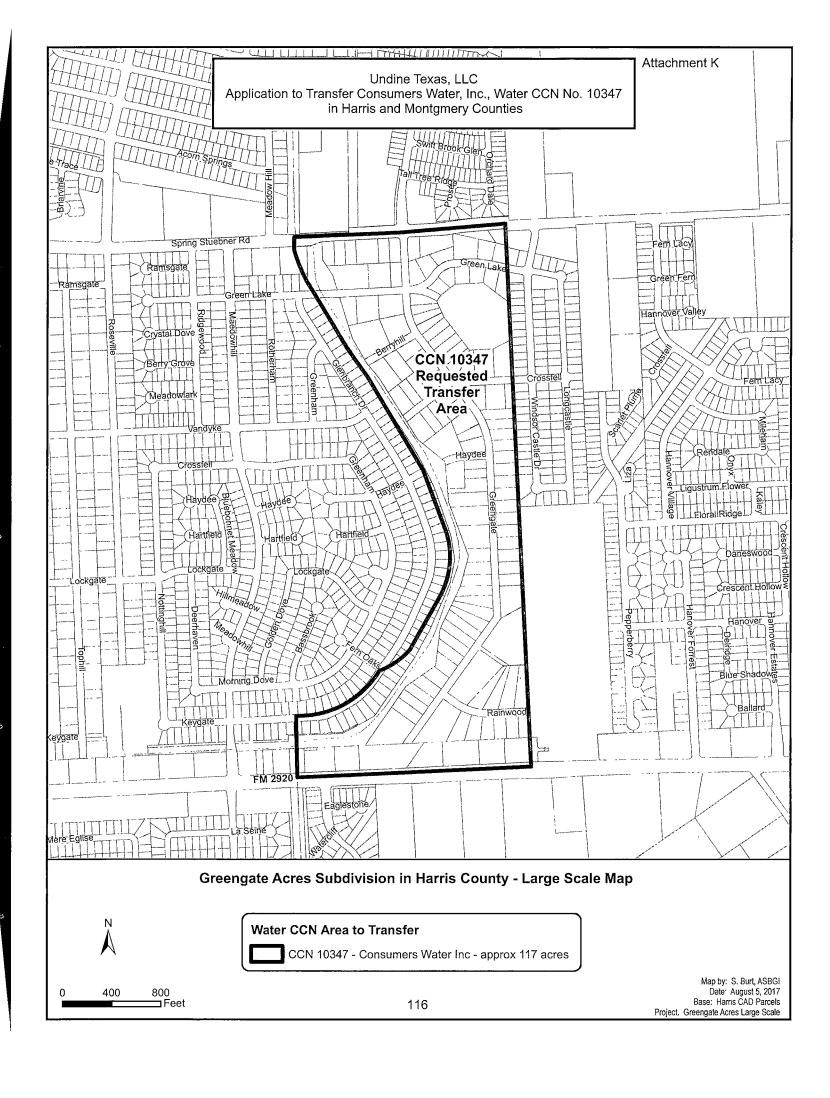

- 24. Attach the following maps with each copy of the application: See Attachment 'K'
  - a. One small scale map clearly showing affected service area with enough detail to accurately locate the area if the application is for the transfer of all or a portion of a CCN.
  - b. One large scale map showing the proposed service area boundaries being sold, transferred, or merged and, if available, the existing and proposed facilities. Color coding should be used to differentiate existing from proposed facilities. Facilities and service area boundaries should be shown with such exactness that they can be located on the ground. If transferring area not currently in a CCN or a portion of an existing CCN area please attach the following hard copy maps with each copy of the application:
    - 1. A general location map delineating the proposed service area with enough detail to accurately locate the proposed area within the county.
    - 2. A map showing only the proposed area by:
      - i. metes and bounds survey certified by a licensed state or registered professional land surveyor; or
      - ii. projectable digital data with metadata (proposed areas should be in a single record and clearly labeled, data disk should be included); or
      - iii. following verifiable natural and man-made landmarks, or
      - iv. a copy of recorded plat map with metes and bounds.
    - 3. A written description of the proposed service area.