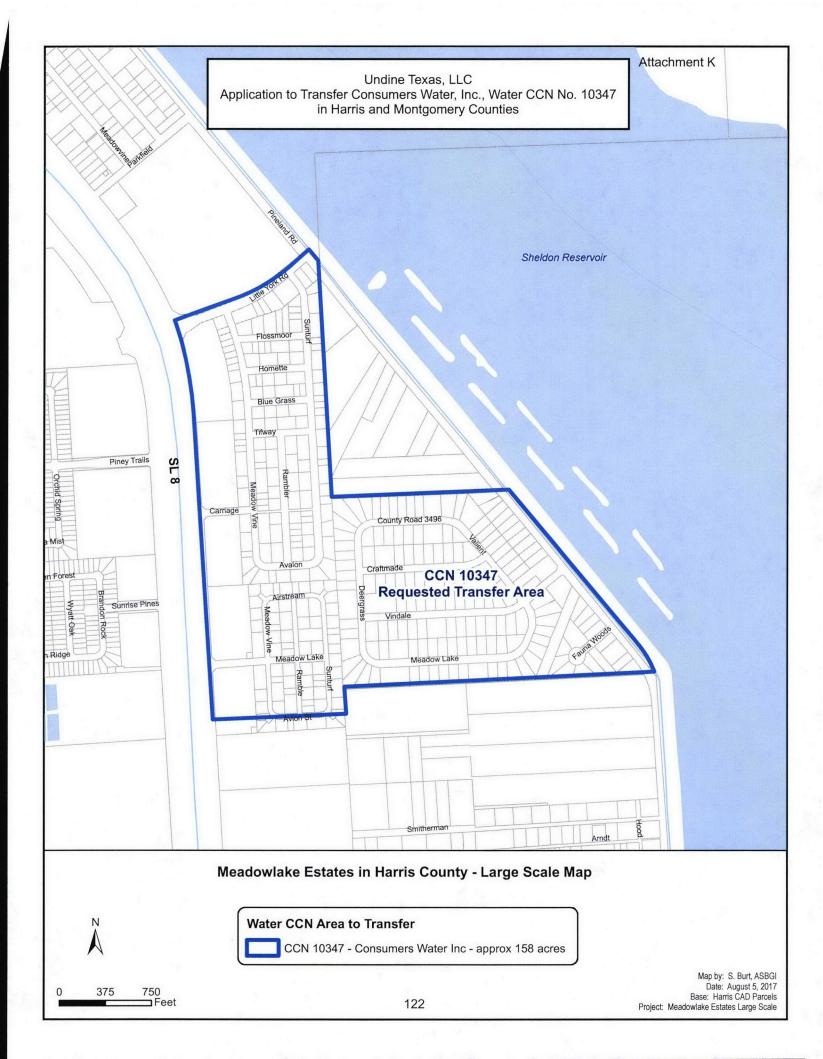

- 24. Attach the following maps with each copy of the application: See Attachment 'K'
  - a. One small scale map clearly showing affected service area with enough detail to accurately locate the area if the application is for the transfer of all or a portion of a CCN.
  - b. One large scale map showing the proposed service area boundaries being sold, transferred, or merged and, if available, the existing and proposed facilities. Color coding should be used to differentiate existing from proposed facilities. Facilities and service area boundaries should be shown with such exactness that they can be located on the ground. If transferring area not currently in a CCN or a portion of an existing CCN area please attach the following hard copy maps with each copy of the application:
    - 1. A general location map delineating the proposed service area with enough detail to accurately locate the proposed area within the county.
    - 2. A map showing only the proposed area by:
      - i. metes and bounds survey certified by a licensed state or registered professional land surveyor; or
      - ii. projectable digital data with metadata (proposed areas should be in a single record and clearly labeled, data disk should be included); or
      - iii. following verifiable natural and man-made landmarks, or
      - iv. a copy of recorded plat map with metes and bounds.
    - 3. A written description of the proposed service area.