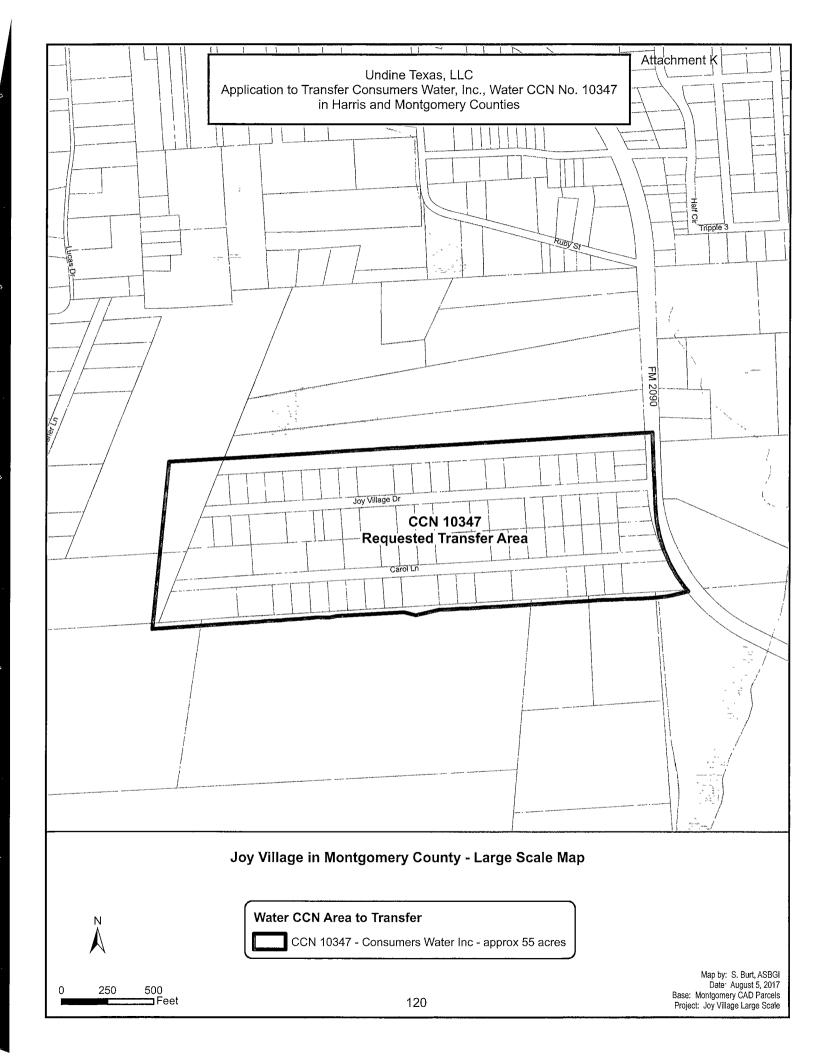

- 24. Attach the following maps with each copy of the application: See Attachment 'K'
  - a. One small scale map clearly showing affected service area with enough detail to accurately locate the area if the application is for the transfer of all or a portion of a CCN.
  - b. One large scale map showing the proposed service area boundaries being sold, transferred, or merged and, if available, the existing and proposed facilities. Color coding should be used to differentiate existing from proposed facilities. Facilities and service area boundaries should be shown with such exactness that they can be located on the ground. If transferring area not currently in a CCN or a portion of an existing CCN area please attach the following hard copy maps with each copy of the application:
    - 1. A general location map delineating the proposed service area with enough detail to accurately locate the proposed area within the county.
    - 2. A map showing only the proposed area by:
      - i. metes and bounds survey certified by a licensed state or registered professional land surveyor; or
      - ii. projectable digital data with metadata (proposed areas should be in a single record and clearly labeled, data disk should be included); or
      - iii. following verifiable natural and man-made landmarks, or
      - iv. a copy of recorded plat map with metes and bounds.
    - 3. A written description of the proposed service area.