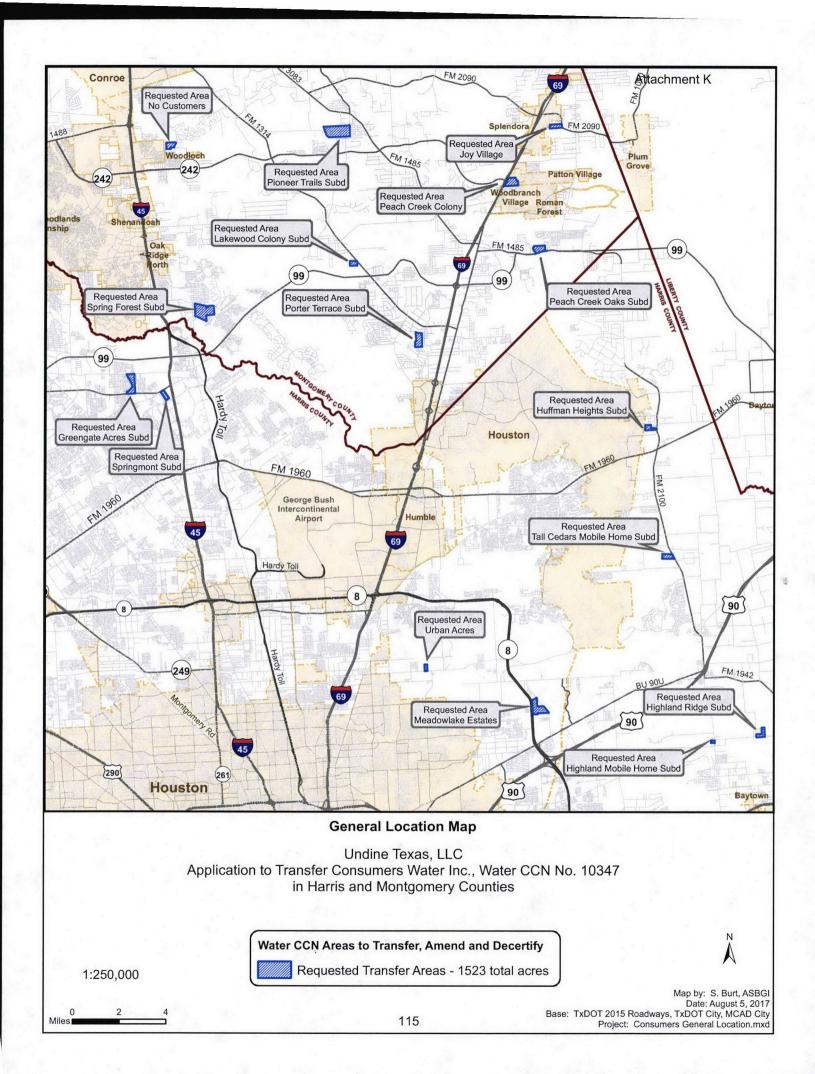

- 24. Attach the following maps with each copy of the application: See Attachment 'K'
  - a. One small scale map clearly showing affected service area with enough detail to accurately locate the area if the application is for the transfer of all or a portion of a CCN.
  - b. One large scale map showing the proposed service area boundaries being sold, transferred, or merged and, if available, the existing and proposed facilities. Color coding should be used to differentiate existing from proposed facilities. Facilities and service area boundaries should be shown with such exactness that they can be located on the ground. If transferring area not currently in a CCN or a portion of an existing CCN area please attach the following hard copy maps with each copy of the application:
    - 1. A general location map delineating the proposed service area with enough detail to accurately locate the proposed area within the county.
    - 2. A map showing only the proposed area by:
      - i. metes and bounds survey certified by a licensed state or registered professional land surveyor; or
      - ii. projectable digital data with metadata (proposed areas should be in a single record and clearly labeled, data disk should be included); or
      - iii. following verifiable natural and man-made landmarks, or
      - iv. a copy of recorded plat map with metes and bounds.
    - 3. A written description of the proposed service area.