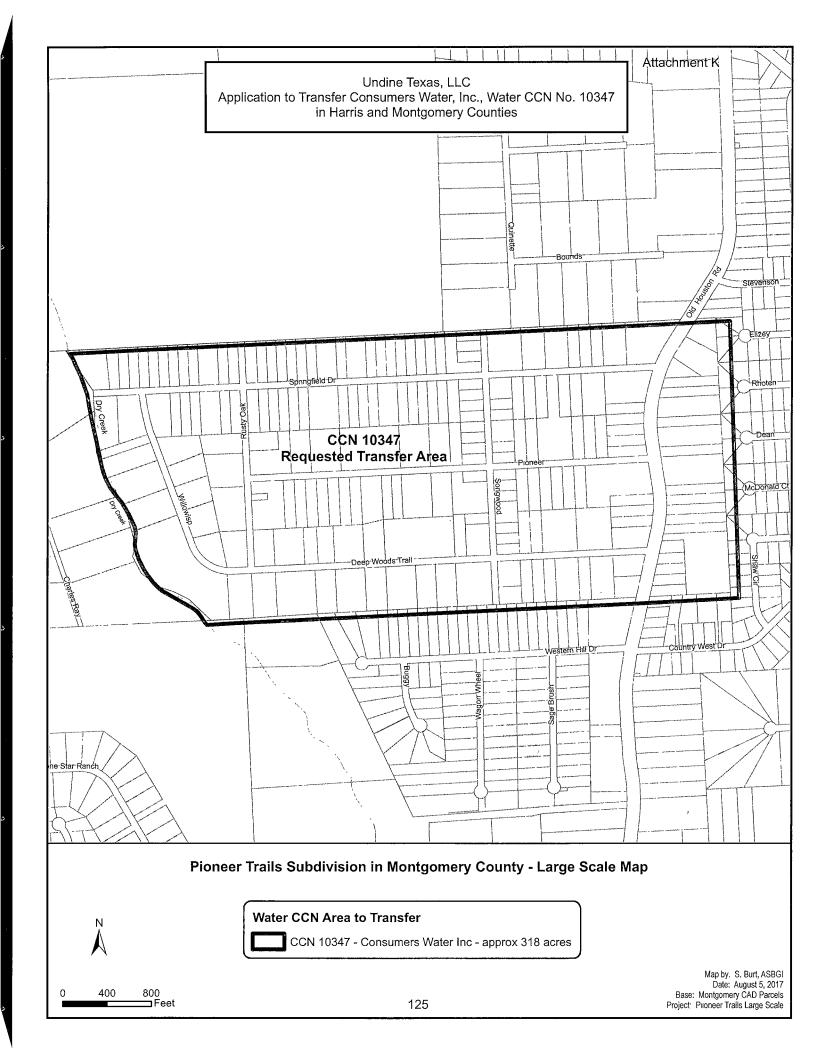

- 24. Attach the following maps with each copy of the application: See Attachment 'K'
  - a. One small scale map clearly showing affected service area with enough detail to accurately locate the area if the application is for the transfer of all or a portion of a CCN.
  - b. One large scale map showing the proposed service area boundaries being sold, transferred, or merged and, if available, the existing and proposed facilities. Color coding should be used to differentiate existing from proposed facilities. Facilities and service area boundaries should be shown with such exactness that they can be located on the ground. If transferring area not currently in a CCN or a portion of an existing CCN area please attach the following hard copy maps with each copy of the application:
    - 1. A general location map delineating the proposed service area with enough detail to accurately locate the proposed area within the county.
    - 2. A map showing only the proposed area by:
      - i. metes and bounds survey certified by a licensed state or registered professional land surveyor; or
      - ii. projectable digital data with metadata (proposed areas should be in a single record and clearly labeled, data disk should be included); or
      - iii. following verifiable natural and man-made landmarks, or
      - iv. a copy of recorded plat map with metes and bounds.
    - 3. A written description of the proposed service area.