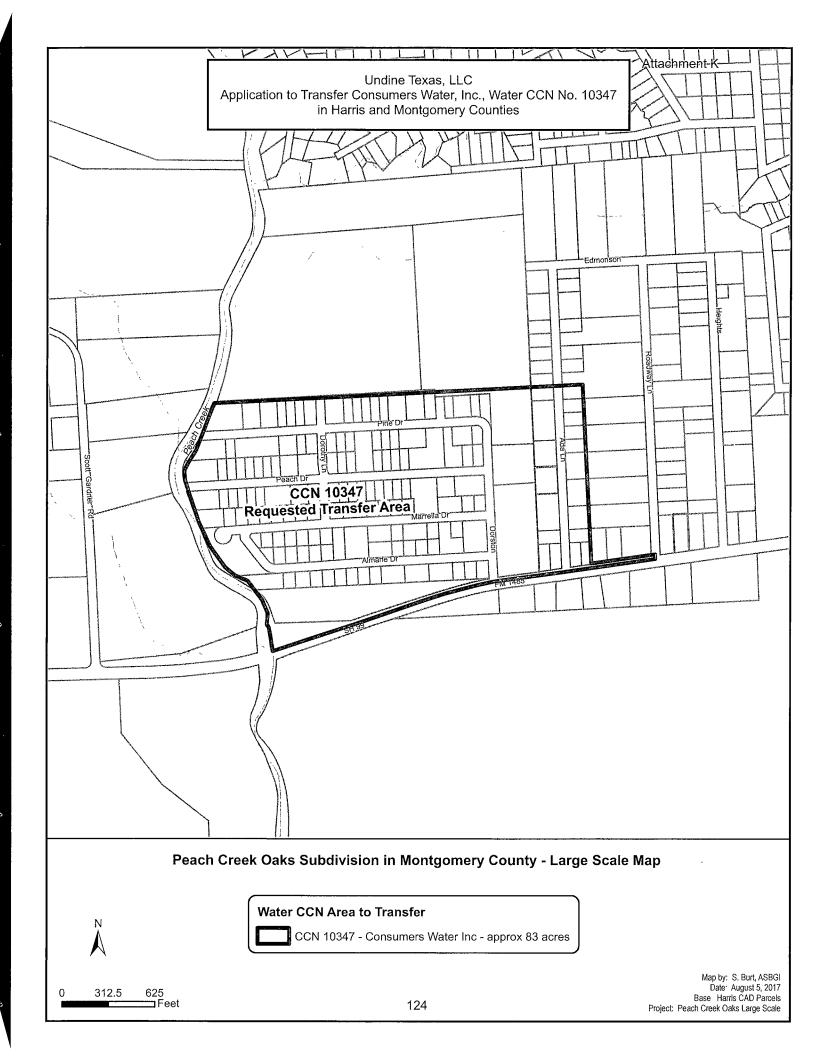

- 24. Attach the following maps with each copy of the application: See Attachment 'K'
  - a. One small scale map clearly showing affected service area with enough detail to accurately locate the area if the application is for the transfer of all or a portion of a CCN.
  - b. One large scale map showing the proposed service area boundaries being sold, transferred, or merged and, if available, the existing and proposed facilities. Color coding should be used to differentiate existing from proposed facilities. Facilities and service area boundaries should be shown with such exactness that they can be located on the ground. If transferring area not currently in a CCN or a portion of an existing CCN area please attach the following hard copy maps with each copy of the application:
    - 1. A general location map delineating the proposed service area with enough detail to accurately locate the proposed area within the county.
    - 2. A map showing only the proposed area by:
      - i. metes and bounds survey certified by a licensed state or registered professional land surveyor; or
      - ii. projectable digital data with metadata (proposed areas should be in a single record and clearly labeled, data disk should be included); or
      - iii. following verifiable natural and man-made landmarks, or
      - iv. a copy of recorded plat map with metes and bounds.
    - 3. A written description of the proposed service area.