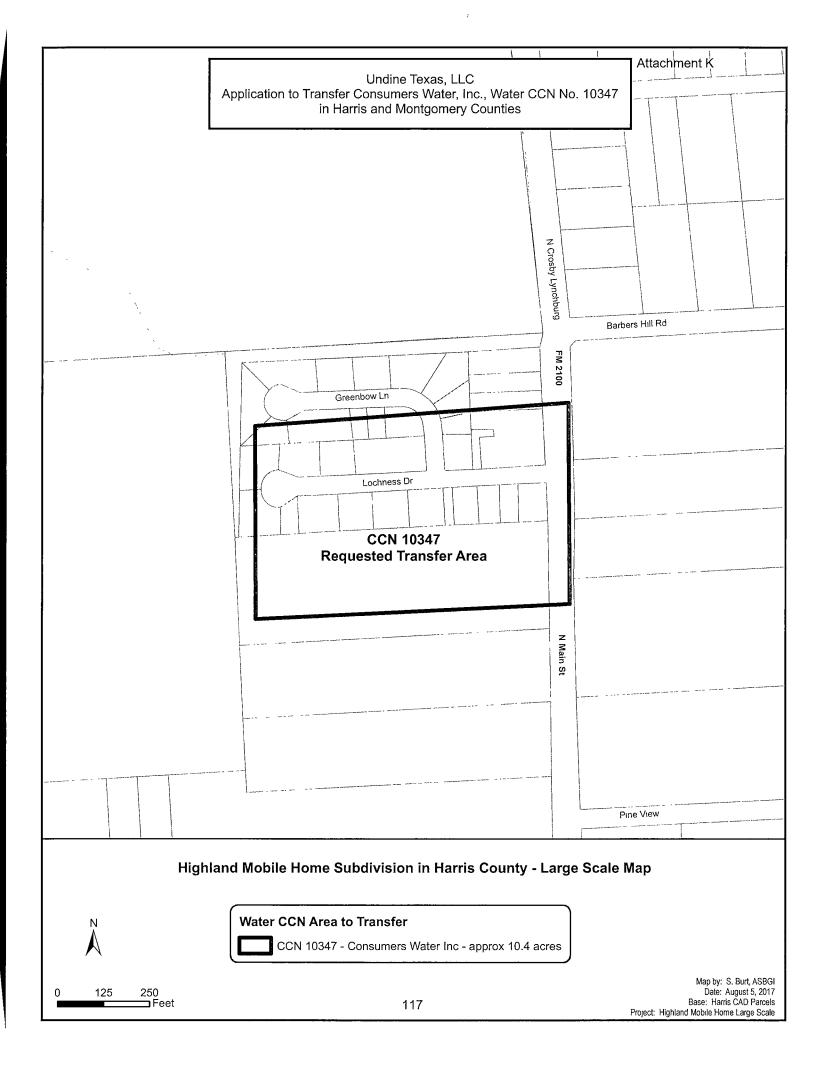

- 24. Attach the following maps with each copy of the application: See Attachment 'K'
  - a. One small scale map clearly showing affected service area with enough detail to accurately locate the area if the application is for the transfer of all or a portion of a CCN.
  - b. One large scale map showing the proposed service area boundaries being sold, transferred, or merged and, if available, the existing and proposed facilities. Color coding should be used to differentiate existing from proposed facilities. Facilities and service area boundaries should be shown with such exactness that they can be located on the ground. If transferring area not currently in a CCN or a portion of an existing CCN area please attach the following hard copy maps with each copy of the application:
    - 1. A general location map delineating the proposed service area with enough detail to accurately locate the proposed area within the county.
    - 2. A map showing only the proposed area by:
      - i. metes and bounds survey certified by a licensed state or registered professional land surveyor; or
      - ii. projectable digital data with metadata (proposed areas should be in a single record and clearly labeled, data disk should be included); or
      - iii. following verifiable natural and man-made landmarks, or
      - iv. a copy of recorded plat map with metes and bounds.
    - 3. A written description of the proposed service area.