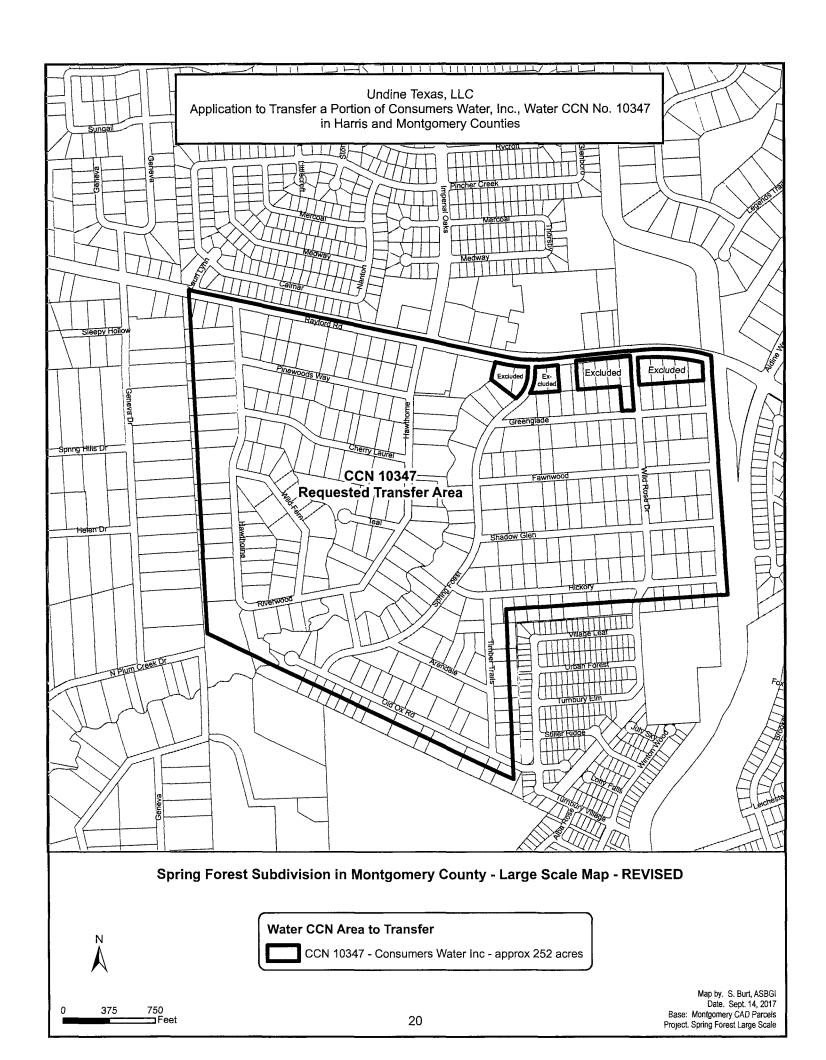

# Spring Forest Subdivision - PWS ID 1700033

The area subject to this transaction is located approximately 13 miles south of downtown Conroe, Texas, and is generally bounded on the north by Rayford Rd; on the east by a line 730' east of Wild Rose Dr; on the south by Old Ox Rd; and on the west by a line 270' west of W Hawthorne Dr in Montgomery County.

The total area being requested includes approximately 252 acres and serves 258 current customers.