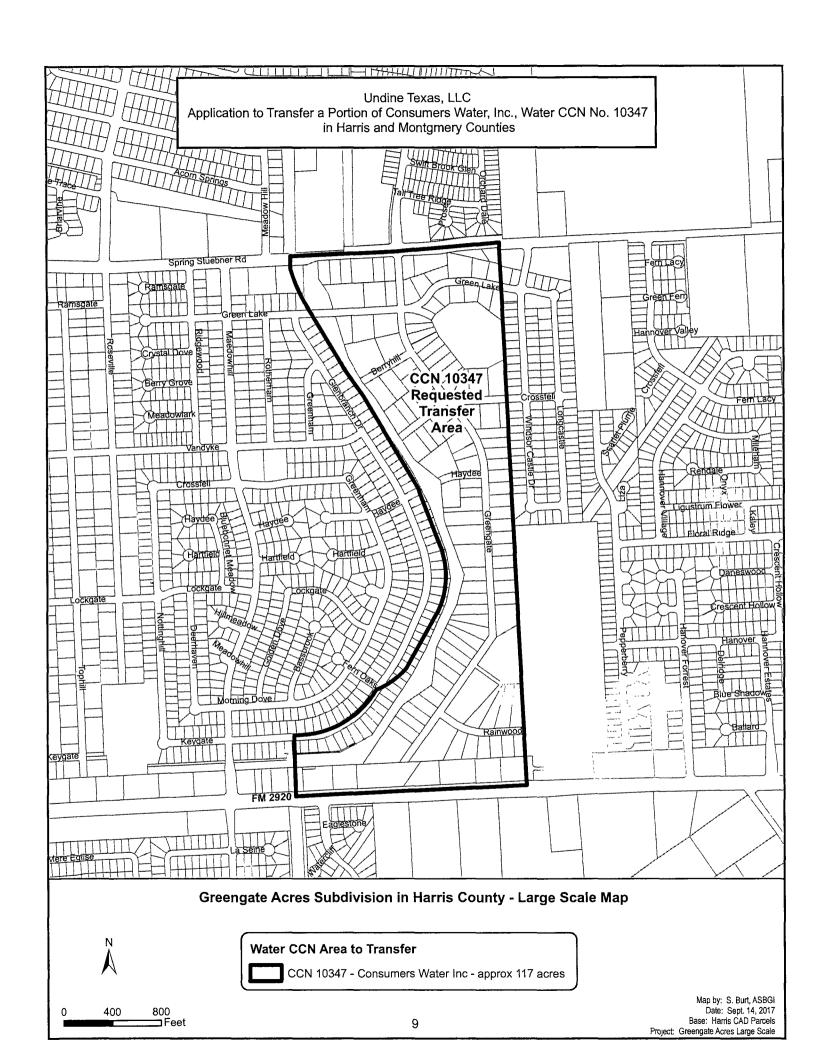

# <u>Greengate Acres Subdivision – PWS ID 1010132</u>

The area subject to this transaction is located approximately <u>9</u> miles <u>east</u> of downtown <u>Tomball</u>, Texas, and is generally bounded on the north by <u>Spring Stuebner Rd</u>; on the east by <u>Windsor Castle Dr</u>; on the south by <u>FM 2920</u>; and on the west by <u>Glenbranch Dr</u> in Harris County.

The total area being requested includes approximately <u>117</u> acres and serves <u>99</u> current customers.