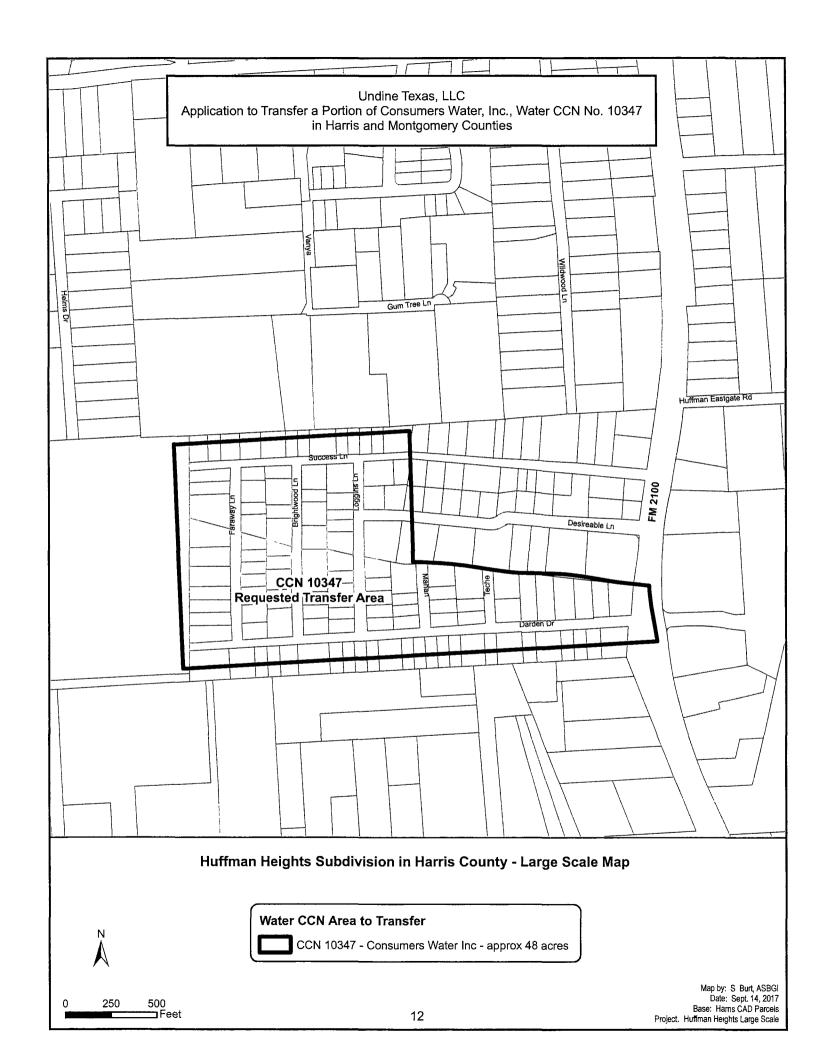

# Huffman Heights Subdivision - PWS ID 1010700

The area subject to this transaction is located approximately 12 miles west of downtown <u>Dayton</u>, Texas, and is generally bounded on the north by <u>Success Ln</u>; on the east by <u>Crosby Huffman Rd</u>; on the south by <u>Dayden Dr</u>; and on the west by <u>Faraway Ln</u> in Harris County.

The total area being requested includes approximately 48 acres and serves 119 current customers.