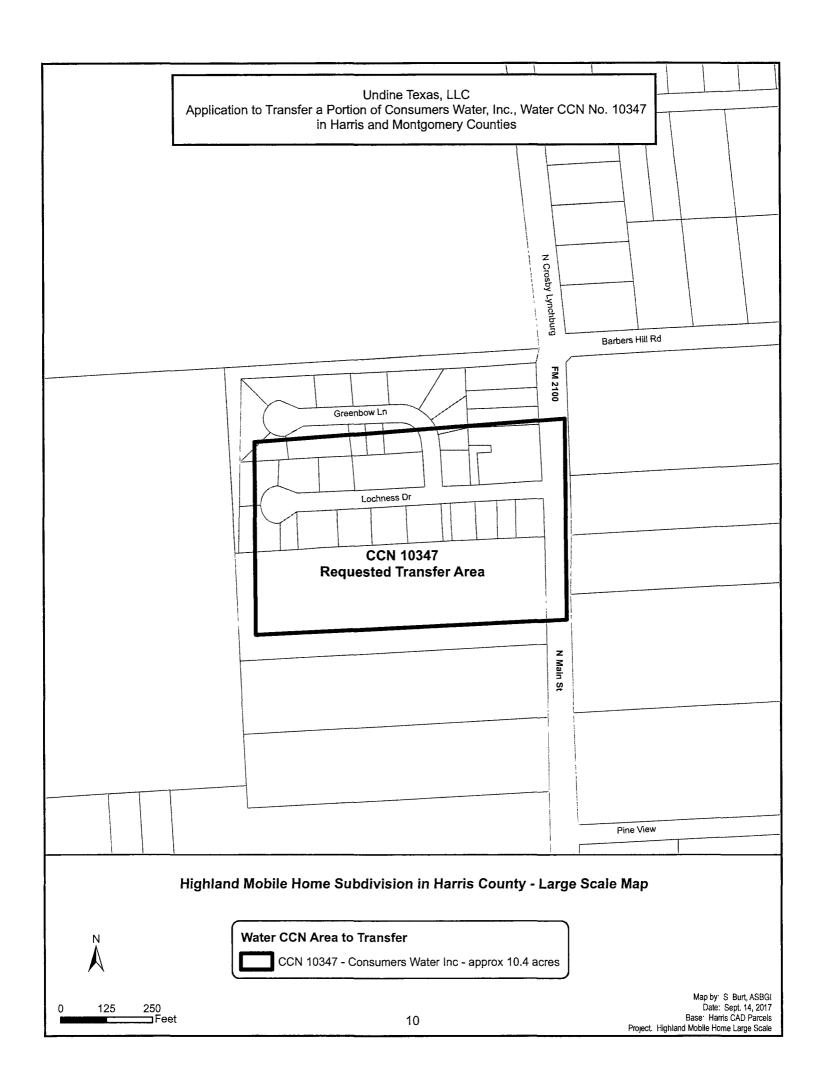

### Highland Mobile Home Subdivision - PWS ID 1010285

The area subject to this transaction is located approximately <u>9</u> miles <u>north-northwest</u> of downtown <u>Baytown</u>, Texas, and is generally bounded on the north by <u>Greenbow Ln</u>; on the east by <u>N Crosby Lynchburg Rd</u>; on the south by <u>Lochness Dr</u>; and on the west by <u>a line 850' west of N Crosby Lynchburg Rd</u> in Harris County.

The total area being requested includes approximately <u>10</u> acres and serves <u>25</u> current customers.