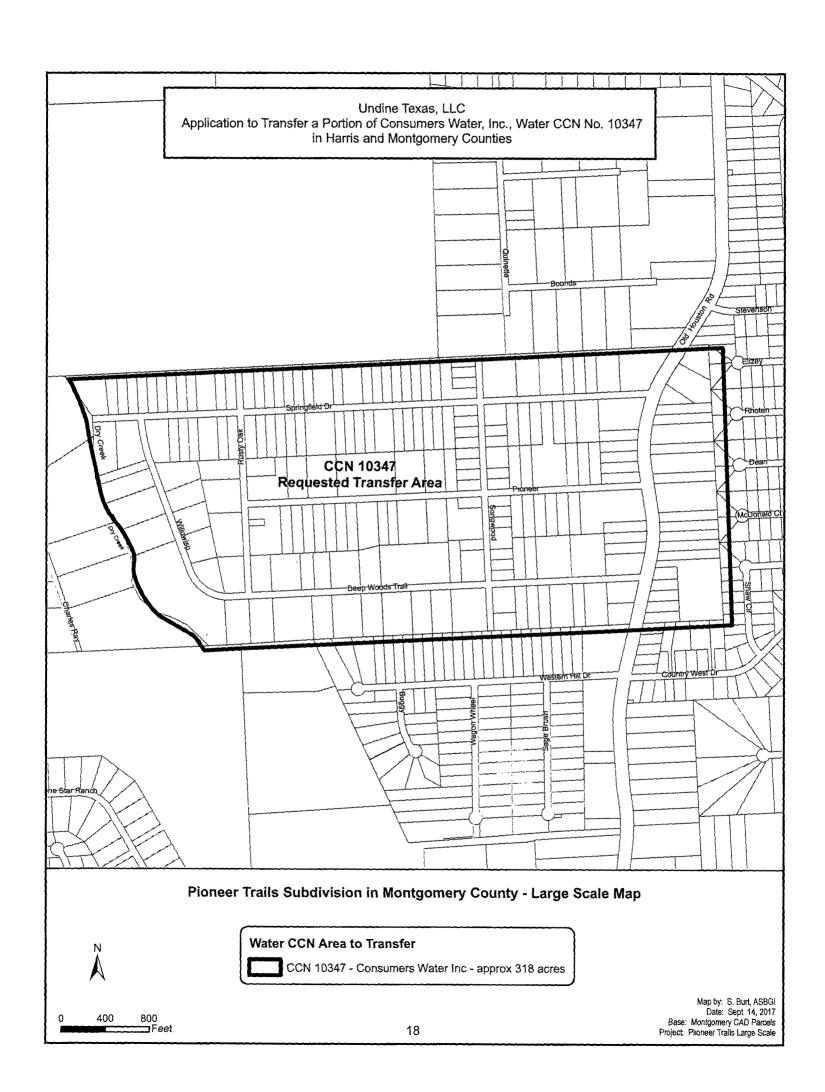

### Pioneer Trails Subdivision - PWS ID 1700114

The area subject to this transaction is located approximately 10 miles southeast of downtown Conroe, Texas, and is generally bounded on the north by a line 380' north of Springfield Dr; on the east by Old Houston Rd; on the south by a line 480'south of Deep Woods Trl; and on the west by Dry Creek in Montgomery County.

The total area being requested includes approximately 318 acres and serves 133 current customers.