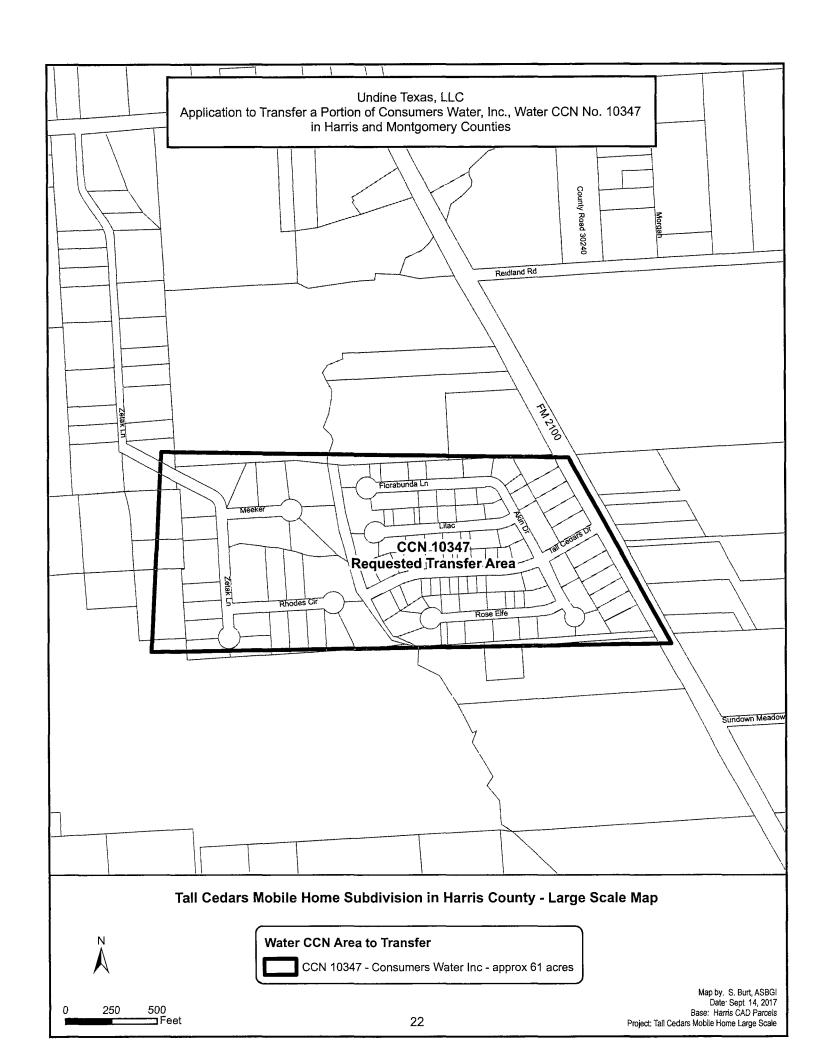

### Tall Cedars Mobile Home Subdivision - PWS ID 1010219

The area subject to this transaction is located approximately 13 miles southwest of downtown Dayton, Texas, and is generally bounded on the north by a line 175' north of Florabunda Ln; on the east by FM 2100; on the south by a line 200' south of Rose Elfe Ln; and on the west by a line 425' west of Zetak Ln in Harris County.

The total area being requested includes approximately <u>61</u> acres and serves <u>57</u> current customers.