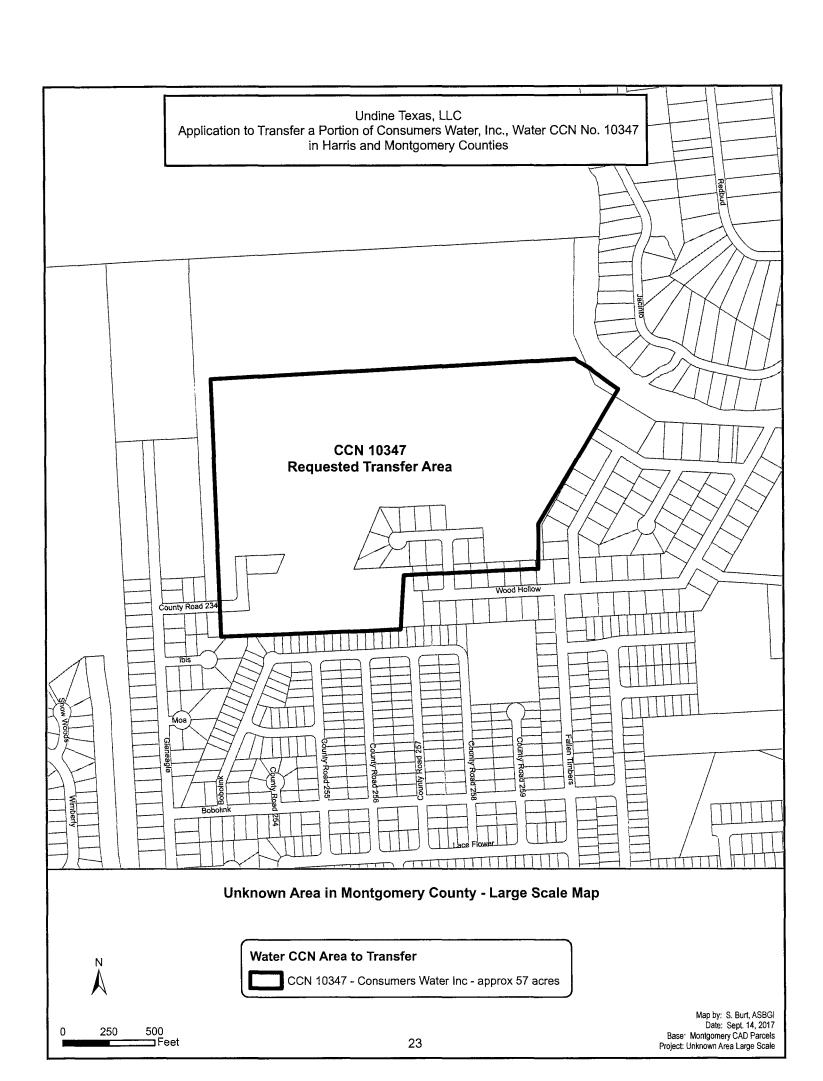

# **Unnamed Area**

The area subject to this transaction is located approximately <u>6</u> miles <u>south</u> of downtown <u>Conroe</u>, Texas, and is generally bounded on the north by <u>Trade Center Ditch/College Park Ditch</u>; on the east by <u>West Fork San Jacinto River</u>; on the south by <u>Kingfisher Dr and Wood Hollow Dr</u>; and on the west by <u>Gleneagle Dr</u> in Montgomery County.

The total area being requested includes approximately 57 acres and serves 0 current customers.