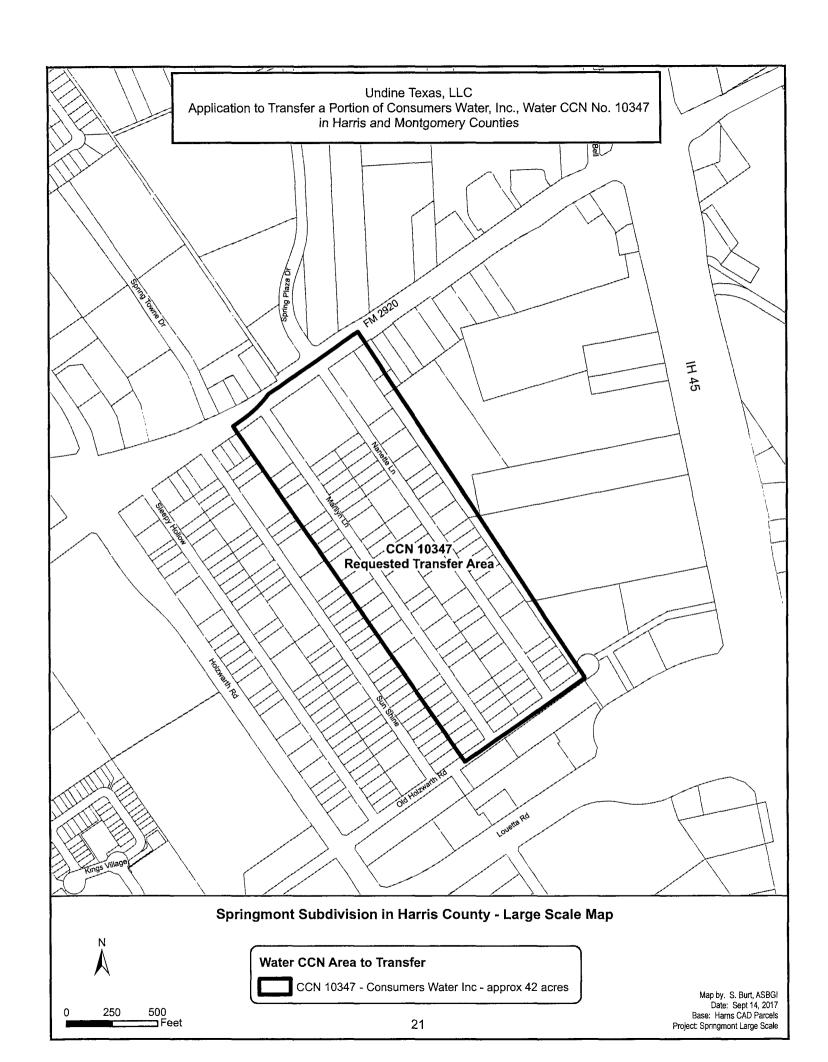

# **Springmont Subdivision - PWS ID 1010255**

The area subject to this transaction is located approximately <u>16</u> miles <u>south</u> of downtown <u>Conroe</u>, Texas, and is generally bounded on the north by <u>FM 2920</u>; on the east by <u>a line 250' east of Nanette Ln</u>; on the south by <u>Old Holzwarth Rd</u>; and on the west by <u>Sunshine Ln</u> in Harris County.

The total area being requested includes approximately 42 acres and serves 175 current customers.