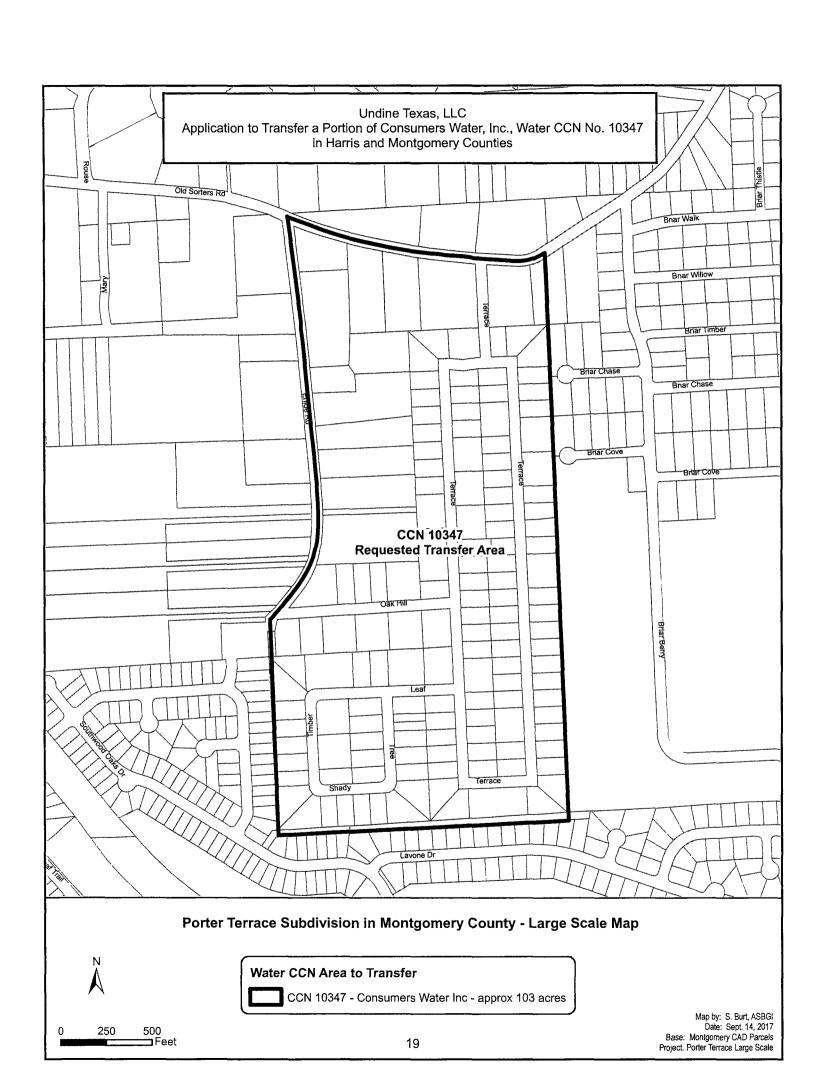

### Porter Terrace Subdivision- PWS ID 1700161

The area subject to this transaction is located approximately 19 miles southeast of downtown Conroe, Texas, and is generally bounded on the north by Old Sorters Rd; on the east by a line 200' east of E Terrace Dr; on the south by Lavone Dr; and on the west by Enloe Rd in Montgomery County.

The total area being requested includes approximately 103 acres and serves 109 current customers.