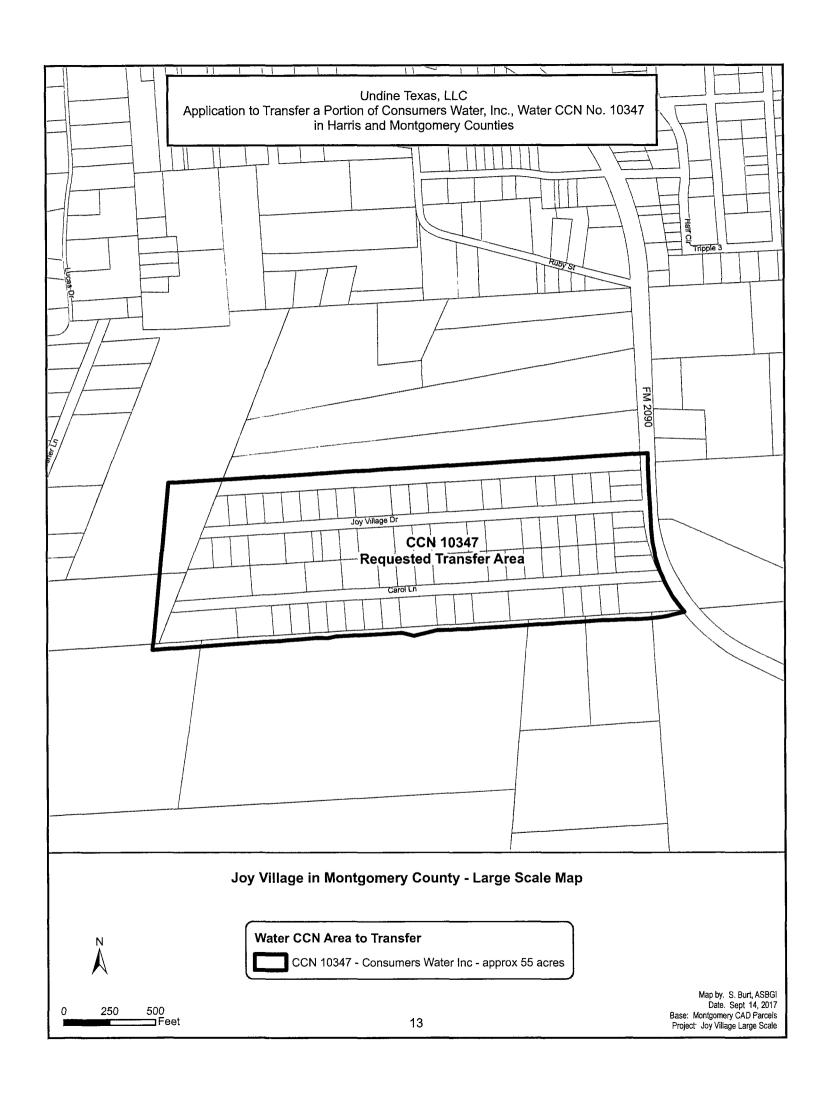

# Joy Village – PWS ID 1700021

The area subject to this transaction is located approximately <u>9</u> miles <u>south-southeast</u> of downtown <u>Cleveland</u>, Texas, and is generally bounded on the north by <u>Joy Village Dr</u>; on the east by <u>FM 2090</u>; on the south by <u>Carol Ln</u>; and on the west by <u>a line 700' east of Usher Ln</u> in Montgomery County.

The total area being requested includes approximately 55 acres and serves 52 current customers.