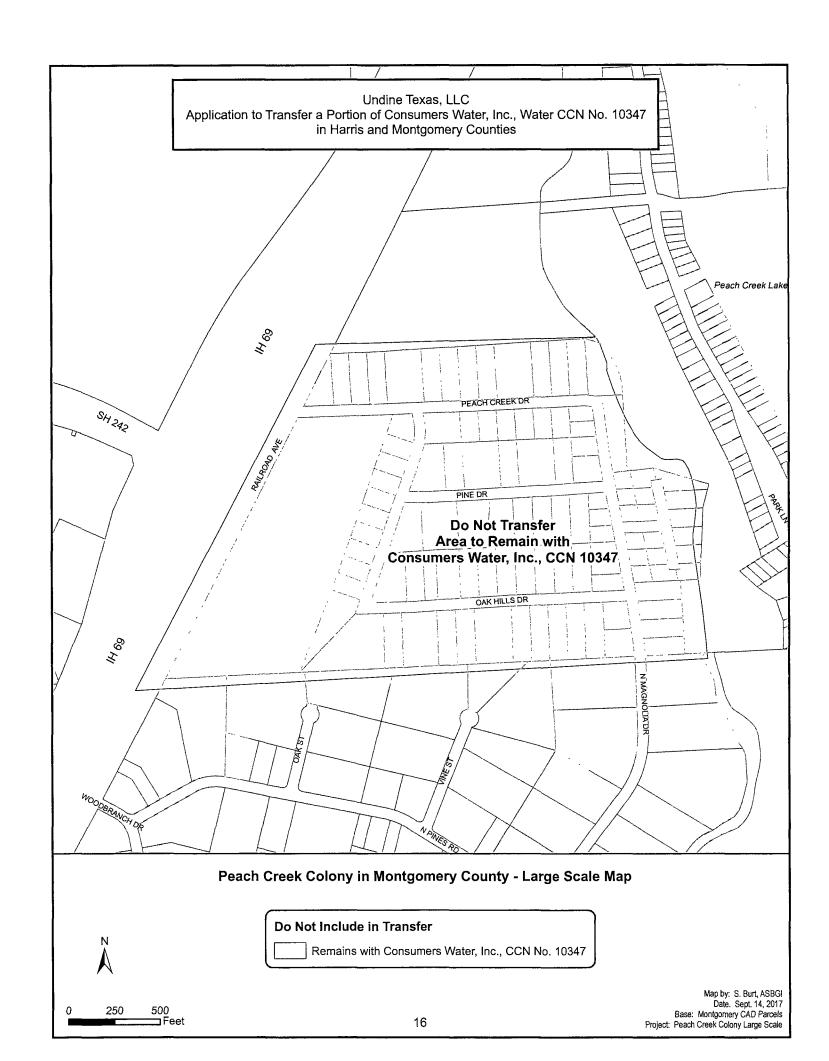

# Peach Creek Oaks Subdivision - PWS ID 1700051

The area subject to this transaction is located approximately 14 miles south-southeast of downtown Cleveland, Texas, and is generally bounded on the north by a line 220' north of Pine Dr; on the east by Roadway Ln; on the south by SH 99; and on the west by Peach Creek in Montgomery County. The total area being requested includes approximately 83 acres and serves 70 current customers.