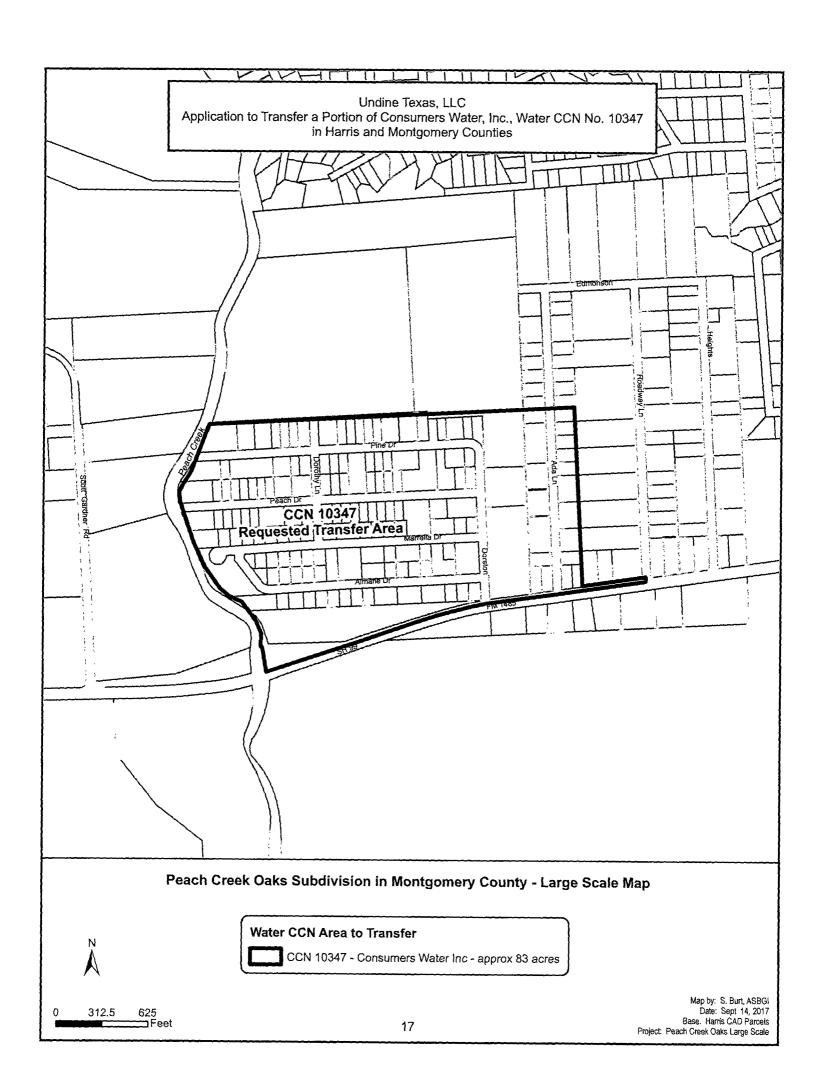

# Peach Creek Oaks Subdivision - PWS ID 1700051

The area subject to this transaction is located approximately 14 miles south-southeast of downtown Cleveland, Texas, and is generally bounded on the north by a line 220' north of Pine Dr; on the east by Roadway Ln; on the south by SH 99; and on the west by Peach Creek in Montgomery County. The total area being requested includes approximately 83 acres and serves 70 current customers.