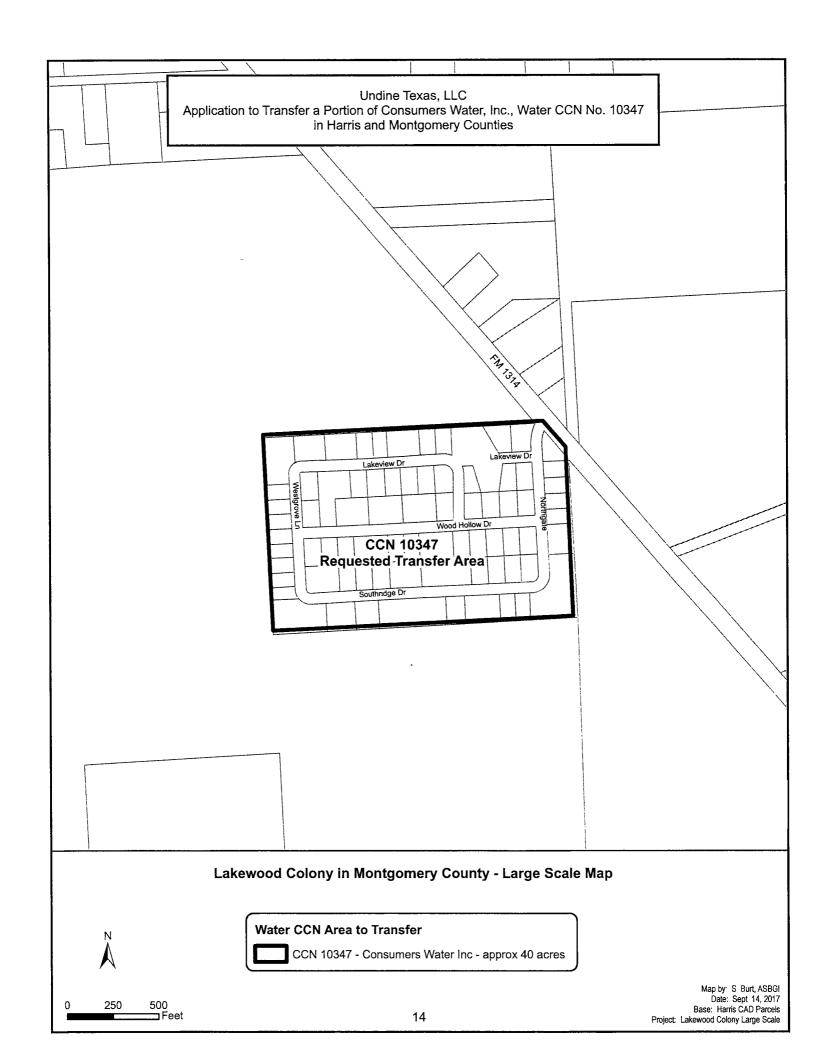

# Lakewood Colony - PWS ID 1700029

The area subject to this transaction is located approximately <u>15</u> miles <u>southeast</u> of downtown <u>Conroe</u>, Texas, and is generally bounded on the north by <u>Lakeview Dr</u>; on the east by <u>FM 1314</u>; on the south by <u>Southridge Dr</u>; and on the west by <u>Westgrove Ln</u> in Montgomery County.

The total area being requested includes approximately 40 acres and serves 57 current customers.