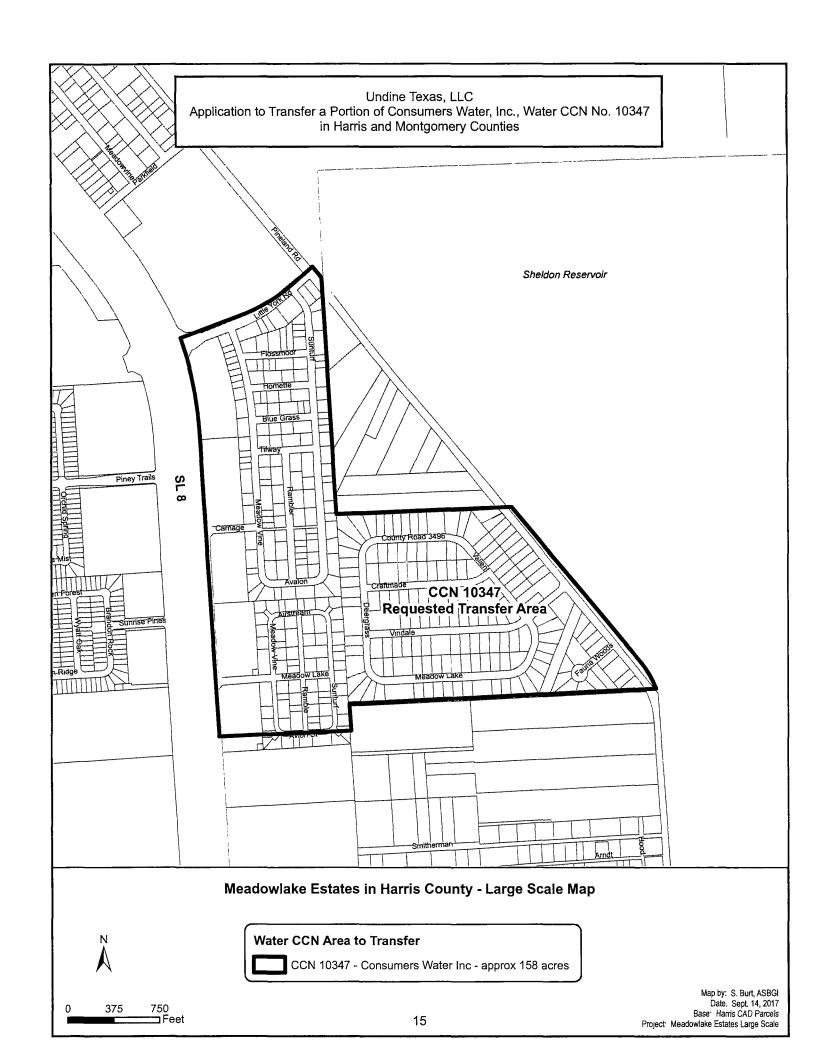

# Meadowlake Estates - PWS ID 1010287

The area subject to this transaction is located approximately <u>13</u> miles <u>northeast</u> of downtown <u>Houston</u>, Texas, and is generally bounded on the north by <u>Little York Rd</u>; on the east by <u>Sheldon Reservoir</u>; on the south by <u>Avion St</u>; and on the west by <u>SL 8</u> in Harris County.

The total area being requested includes approximately 158 acres and serves 219 current customers.