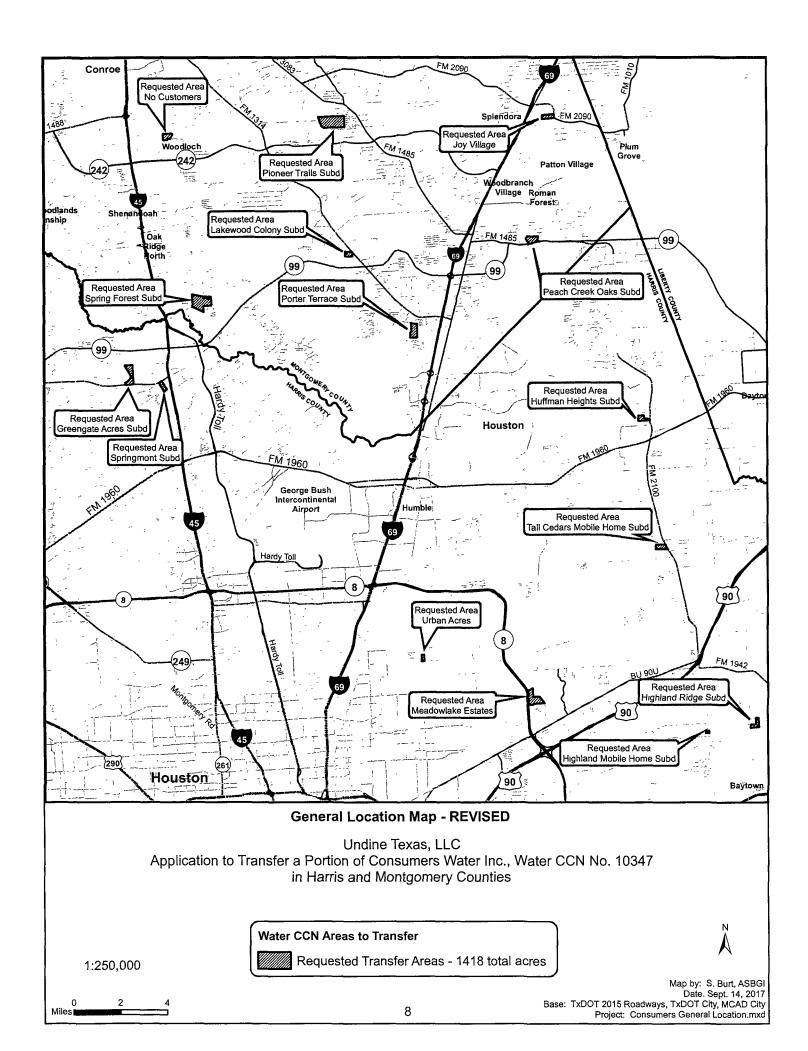

The sale is scheduled to take place as approved by the Commission (V.T.C.A., Water Code § 13.301). The transaction and the transfer of the CCN includes the following subdivisions:

# <u>Greengate Acres Subdivision – PWS ID 1010132</u>

The area subject to this transaction is located approximately <u>9</u> miles <u>east</u> of downtown <u>Tomball</u>, Texas, and is generally bounded on the north by <u>Spring Stuebner Rd</u>; on the east by <u>Windsor Castle Dr</u>; on the south by <u>FM 2920</u>; and on the west by <u>Glenbranch Dr</u> in Harris County.

The total area being requested includes approximately <u>117</u> acres and serves <u>99</u> current customers.

### Highland Mobile Home Subdivision - PWS ID 1010285

The area subject to this transaction is located approximately <u>9</u> miles <u>north-northwest</u> of downtown <u>Baytown</u>, Texas, and is generally bounded on the north by <u>Greenbow Ln</u>; on the east by <u>N Crosby Lynchburg Rd</u>; on the south by <u>Lochness Dr</u>; and on the west by <u>a line 850' west of N Crosby Lynchburg Rd</u> in Harris County.

### Highland Ridge Subdivision - PWS ID 1010157

The area subject to this transaction is located approximately <u>8</u> miles <u>north-northwest</u> of downtown <u>Baytown</u>, Texas, and is generally bounded on the north by <u>Loch Katrine St</u>; on the east by <u>Braemer Rd</u>; on the south by <u>Barbers Hill Rd</u>; and on the west by <u>Sralla Rd</u> in Harris County.

# Huffman Heights Subdivision - PWS ID 1010700

The area subject to this transaction is located approximately 12 miles west of downtown <u>Dayton</u>, Texas, and is generally bounded on the north by <u>Success Ln</u>; on the east by <u>Crosby Huffman Rd</u>; on the south by <u>Dayden Dr</u>; and on the west by <u>Faraway Ln</u> in Harris County.

# Joy Village – PWS ID 1700021

The area subject to this transaction is located approximately <u>9</u> miles <u>south-southeast</u> of downtown <u>Cleveland</u>, Texas, and is generally bounded on the north by <u>Joy Village Dr</u>; on the east by <u>FM 2090</u>; on the south by <u>Carol Ln</u>; and on the west by <u>a line 700' east of Usher Ln</u> in Montgomery County.

# Lakewood Colony - PWS ID 1700029

The area subject to this transaction is located approximately <u>15</u> miles <u>southeast</u> of downtown <u>Conroe</u>, Texas, and is generally bounded on the north by <u>Lakeview Dr</u>; on the east by <u>FM 1314</u>; on the south by <u>Southridge Dr</u>; and on the west by <u>Westgrove Ln</u> in Montgomery County.

# Meadowlake Estates - PWS ID 1010287

The area subject to this transaction is located approximately <u>13</u> miles <u>northeast</u> of downtown <u>Houston</u>, Texas, and is generally bounded on the north by <u>Little York Rd</u>; on the east by <u>Sheldon Reservoir</u>; on the south by <u>Avion St</u>; and on the west by <u>SL 8</u> in Harris County.

# Peach Creek Oaks Subdivision - PWS ID 1700051

The area subject to this transaction is located approximately 14 miles south-southeast of downtown Cleveland, Texas, and is generally bounded on the north by a line 220' north of Pine Dr; on the east by Roadway Ln; on the south by SH 99; and on the west by Peach Creek in Montgomery County. The total area being requested includes approximately 83 acres and serves 70 current customers.

### Pioneer Trails Subdivision - PWS ID 1700114

The area subject to this transaction is located approximately 10 miles southeast of downtown Conroe, Texas, and is generally bounded on the north by a line 380' north of Springfield Dr; on the east by Old Houston Rd; on the south by a line 480'south of Deep Woods Trl; and on the west by Dry Creek in Montgomery County.

### Porter Terrace Subdivision- PWS ID 1700161

The area subject to this transaction is located approximately 19 miles southeast of downtown Conroe, Texas, and is generally bounded on the north by Old Sorters Rd; on the east by a line 200' east of E Terrace Dr; on the south by Lavone Dr; and on the west by Enloe Rd in Montgomery County.

# Spring Forest Subdivision - PWS ID 1700033

The area subject to this transaction is located approximately 13 miles south of downtown Conroe, Texas, and is generally bounded on the north by Rayford Rd; on the east by a line 730' east of Wild Rose Dr; on the south by Old Ox Rd; and on the west by a line 270' west of W Hawthorne Dr in Montgomery County.

# **Springmont Subdivision - PWS ID 1010255**

The area subject to this transaction is located approximately <u>16</u> miles <u>south</u> of downtown <u>Conroe</u>, Texas, and is generally bounded on the north by <u>FM 2920</u>; on the east by <u>a line 250' east of Nanette Ln</u>; on the south by <u>Old Holzwarth Rd</u>; and on the west by <u>Sunshine Ln</u> in Harris County.

### Tall Cedars Mobile Home Subdivision - PWS ID 1010219

The area subject to this transaction is located approximately 13 miles southwest of downtown Dayton, Texas, and is generally bounded on the north by a line 175' north of Florabunda Ln; on the east by FM 2100; on the south by a line 200' south of Rose Elfe Ln; and on the west by a line 425' west of Zetak Ln in Harris County.

# **Unnamed Area**

The area subject to this transaction is located approximately <u>6</u> miles <u>south</u> of downtown <u>Conroe</u>, Texas, and is generally bounded on the north by <u>Trade Center Ditch/College Park Ditch</u>; on the east by <u>West Fork San Jacinto River</u>; on the south by <u>Kingfisher Dr and Wood Hollow Dr</u>; and on the west by <u>Gleneagle Dr</u> in Montgomery County.

### **Urban Acres Subdivision - PWS ID 1010252**

The area subject to this transaction is located approximately 11 miles <u>north-northeast</u> of downtown <u>Houston</u>, Texas, and is generally bounded on the north by <u>a line 1500' north of E Mt Houston Rd</u>; on the east by <u>a line 170' east of Urban Dr</u>; on the south by <u>E Mt Houston Rd</u>; and on the west by <u>a line 175' west of Nanette Dr</u> in Harris County.