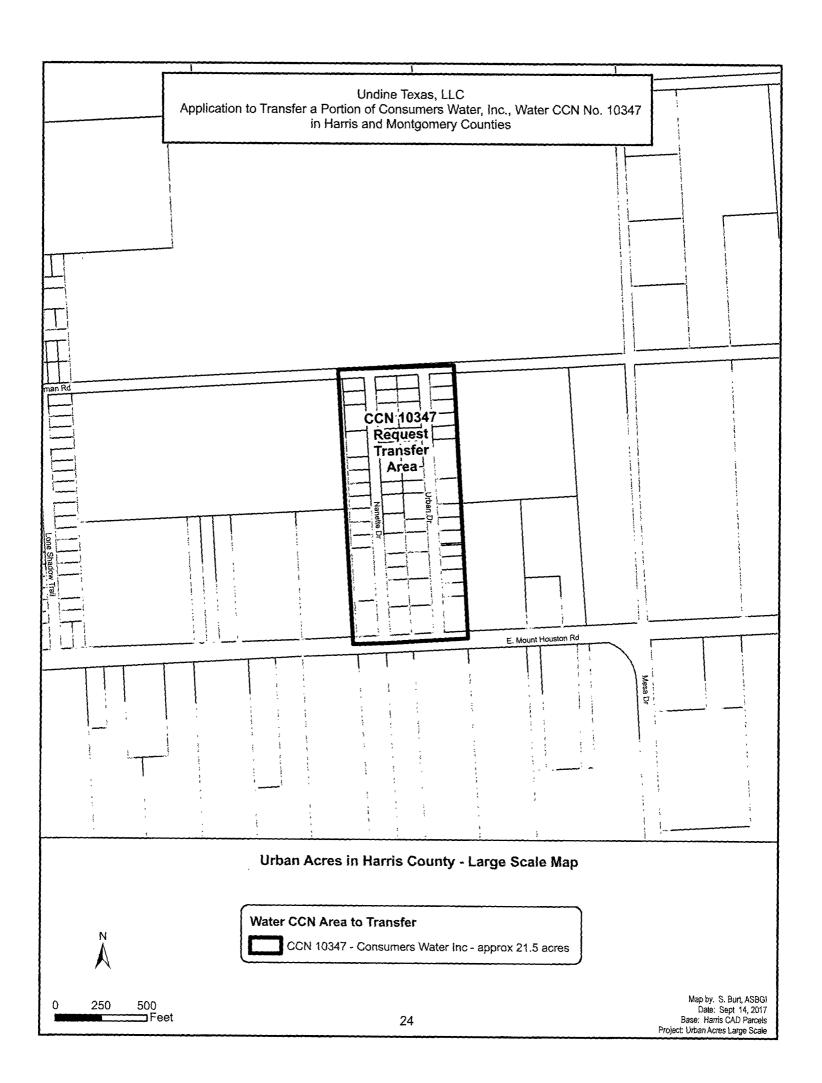

### **Urban Acres Subdivision - PWS ID 1010252**

The area subject to this transaction is located approximately 11 miles <u>north-northeast</u> of downtown <u>Houston</u>, Texas, and is generally bounded on the north by <u>a line 1500' north of E Mt Houston Rd</u>; on the east by <u>a line 170' east of Urban Dr</u>; on the south by <u>E Mt Houston Rd</u>; and on the west by <u>a line 175' west of Nanette Dr</u> in Harris County.

The total area being requested includes approximately <u>22</u> acres and serves <u>177</u> current customers.

The total area being requested includes approximately 1,518 acres and serves 1,746 current customers.