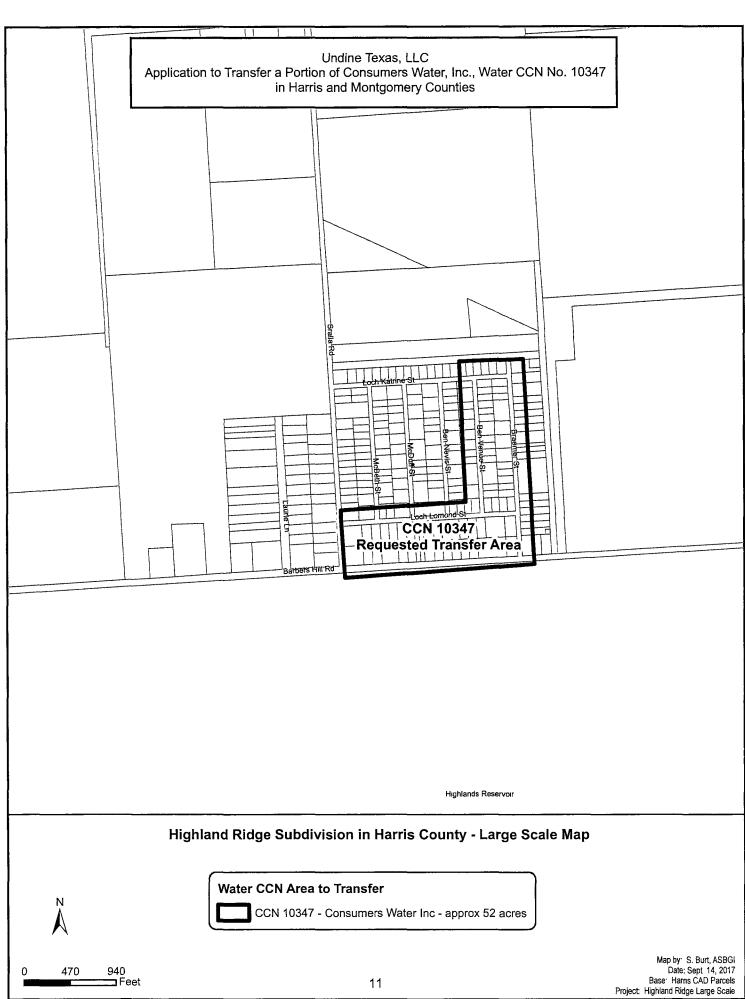

### Highland Ridge Subdivision - PWS ID 1010157

The area subject to this transaction is located approximately <u>8</u> miles <u>north-northwest</u> of downtown <u>Baytown</u>, Texas, and is generally bounded on the north by <u>Loch Katrine St</u>; on the east by <u>Braemer Rd</u>; on the south by <u>Barbers Hill Rd</u>; and on the west by <u>Sralla Rd</u> in Harris County.

The total area being requested includes approximately 52 acres and serves 196 current customers.