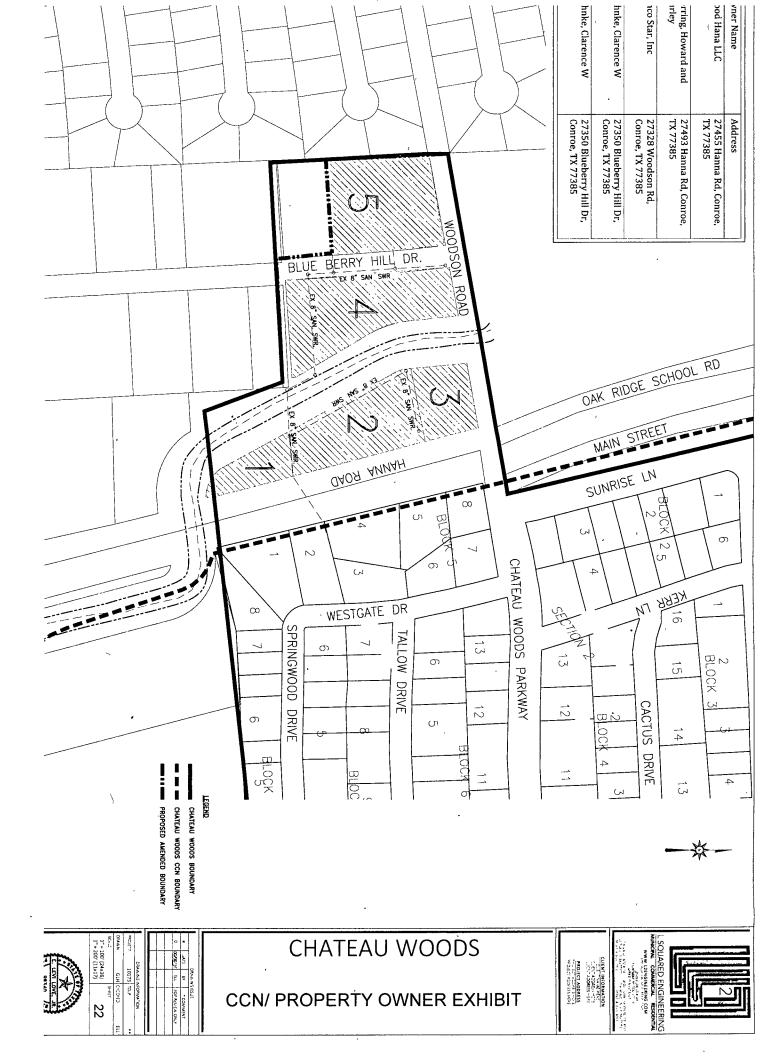

# **Table of Contents**

| 1. Instructions for Application         | pg. 3  |
|-----------------------------------------|--------|
| 2. Application                          | pg. 6  |
| 3. Oath                                 | pg. 20 |
| 4.Maps and Lab Data                     | pg. 21 |
| A. Chateau Woods District Map           |        |
| B. Chateau Woods Proposed Area Map      |        |
| C. Chateau Woods Sewer Map              |        |
| D. Metes and Bounds of Proposed Area    |        |
| E. Written description of Proposed Area |        |
| F. Laboratory Analysis Report           |        |
| 5.Financials                            | pg. 30 |
| A. Water and Sewer Rates                |        |
| B. Assets/Balance Report April 2017     |        |
| C. Profit & Loss                        |        |

- Completed application form, including any attachments
- Completed Oath **Pg.20**
- Maps: Attach the following hard copy maps with each copy of the application:
  - A location map delineating the proposed service area with enough detail to locate the proposed area within the applicable county or counties. **pg. 21**
  - A map showing only the proposed area by:
    - o Metes and bounds survey certified by a licensed state or registered professional land surveyor;
    - Projectable digital data with metadata (proposed areas should be in a single record and clearly labeled);
    - Following verifiable natural and man-made landmarks; or
    - A copy of a recorded plat map with metes and bounds. pg. 22-26
  - A written description of the proposed service area. pg. 27
  - In addition to the maps provided in accordance with the description listed above, please file separate and additional maps of the requested area to show the following: **pg. 22** 
    - for existing facilities, provide a map showing all facilities, illustrating separately facilities for production, transmission, and distribution of the applicant's service(s); and
    - request for service and any customers or area currently being served by the applicant outside the applicant's certificated area(s).
  - Failure to provide adequate mapping information may result in the delay or possible denial of your application. For information on obtaining a CCN base map or questions about sending digital map data, please visit the Water Utilities section of the PUC's website for assistance. Digital data submitted in a format other than ArcView shape file or Arc/Info E00 file may result in the delay or inability to review applicant's mapping information.
- The following proposed notices:
  - Notice for publication;
  - Individual notice to landowners with a copy of the proposed CCN map;
  - Individual notice to cities and neighboring systems with a copy of the proposed CCN map; and
  - Notice to current customers, if applicable.
  - Do not publish or send these proposed notices or maps to landowners, cities, neighboring utilities, or customers until notified to do so in writing by Commission staff after the proposed notices have been reviewed.
- Current tariff. **pg. 30-34**

Attach the following hard copy maps with each copy of the application:

- A. A location map delineating the proposed service area with enough detail to accurately locate the proposed area within the county.
- B. A map showing only the proposed area by:
  - i. metes and bounds survey certified by a licensed state or register professional land surveyor; or
  - projectable digital data with metadata (proposed areas should be in a single record and clearly labeled).
     Also, a data disk labeled with the applicant's name must be provided; or
  - iii. following verifiable natural and man-made landmarks; or
  - iv. a copy of recorded plat map with metes and bounds.
- C. A written description of the proposed service area.
- D. Provide separate and additional maps of the proposed area(s) to show the following:
  - i. all facilities, illustrating separately facilities for production, transmission, and distribution of the applicant's service(s); and
  - ii. any facilities, customers or area currently being served outside the applicant's certificated area(s).

#### Metes and Bounds for Chateau Woods MUD

#### **Property 1**

Beginning, at a found 5/8 inch iron rod in the west right of way line of Hanna Road, being in the north line of a 1.1456 acre Montgomery County Drainage District No. 6 Tract, as recorded in volume 1088, page 703, Montgomery County Deed Records;

Thence South 84 deg. 21' 52" West, along said Drainage District No. 6 tract, a distance of 9.82 feet to a set 5/8 inch iron rod in a point of curvature to the right.

Thence, along said curve to the right, a length of 77.97 feet, a radius of 65.76 feet, a central angle of 67 deg. 55' 54", a chord bearing North 61 deg. 40' 07" West, a chord distance of 73.48 feet, to a set 5/8- inch iron rod;

Thence, North 27 deg. 42' 06" West, along said Drainage District No. 6, a distance of 214.73 feet to a found 5/8 inch iron rod being the southwest corner of a called 1.3917 acres tract, as recorded in M.C.C.F. No. 99-020227

Thence, North 87 deg. 30' 49" East, along the south line of said 1.3917 acres tract, a distance of 118.48 feet to a found 5/8-inch iron rod in the west right of way line of Hanna Road;

Thence, South 13 deg. 42' 36" East, along the west right of way line of Hanna Road, a distance of 245.88 feet to the point of beginning and containing .4558 acres of land

#### **Property 2**

Beginning at a <sup>3</sup>/<sub>4</sub> inch iron pipe found in the west right of way line of County Road, the Southeast corner of the 2.54 Harris Tract;

Thence, South 89 deg. 00 min. 00 sec. West, a distance of 123.4 feet to a ½ inch iron rod set for corner in the East line of a drainage Channel;

Thence, North 25 deg. 53 min. 00 sec. West, a distance of 315.5 feet to a  $\frac{1}{2}$  iron rod set for the P.C. of a curve to the right, having a central angel of 23 deg. 34 min. 34 sec, and a radius of 137.5 feet;

Thence, along said curve, a distance of 56.58 feet to a ½ inch iron rod found for corner at the end of curve, and the Southwest corner of a .6529 acre tract conveyed out of the Harris Tract described in Volume 1016, Page 809, Deed Records of Montgomery County, Texas;

Thence, North 81 deg. 49 min. 0 sec. East, a distance of 202.6 feet to a ½ inch iron rod found for corner in the west right of way line of County Road

Thence, South 11 deg. 30 min. 00 sec. East, along the West right of way line of said County Road, a distance of 372.5 feet to the place of beginning and containing 60,624 square feet or 1.3917 acres of land, more or less.

#### **Property 3**

Beginning at a .5" iron rod for the northeast corner of the herein described parcel at the northeast corner of that certain 2.54 acre tract described in vol.791, Page 437, Deeds of Records of Montgomery County and being at the intersection of the south line of Woodson Road and the West line of Hanna Road.

Thence: S 11 deg. 30' E, with said west line; a distance of 149.46 feet to a .5" iron rod for the southeast corner of the herein described parcel;

Thence: S 81 deg. 49' W, a distance of 202.62 feet to a .5" iron rod for the southwest corner of the herein described parcel;

Thence: N 02 deg. 18' W, with the west line of the aforesaid 2.54 acre tract, a distance of 150.0 feet to a .5" iron rod in the south line of Woodson Road for the northwest corner of the herein described parcel;

Thence: N 81 deg. 49' E, with said south line, a distance 178.6 feet to the place of Beginning and containing .6529 acres of land.

#### **Property 4**

Beginning at a ½ inch iron rod found for the Northwest corner of the herein described tract at the intersection of the east right of way line of Blueberry Hill Drive, based on a width of 60 feet, and the South right of way line of Woodson Road, based on a width of 60 feet.

Thence, North 82 deg. 14 min. 20 sec. East, along the south right of way line of Woodson Road, a distance of 133.9 feet to a ½ inch iron rod set for corner in the west line of a drainage ditch;

Thence, South 02 deg. 30 min. 30 sec. East, with said West line, a distance of 139.8 feet to a ½ inch iron rod set for corner in the West line of drainage ditch;

Thence, in a southerly direction with said curve having a radius of 233.58 feet through a central angel of 24 deg. 27 min. 46 sec., a distance of 108.14 feet to a  $\frac{1}{2}$  inch iron rod set at the beginning of a curve to the left;

Thence, south 26 deg. 58 min. 59 sec. East, a distance of 252.42 feet to a ½ inch iron rod out at an angle point.

Thence, South 01 deg. 04 min. 50 sec. East, a distance of 5.89 feet to an iron pipe found at the northeast corner of Blueberry Hill Estates, a map of which is recorded in volume 7, pg. 217, of the map records of Montgomery county.

Thence, South 88 deg. 55 min. 10 sec. West, with the North line of said subdivision, a distance of 271.6 feet to a ½ inch iron rod found in the East right of way line of Blueberry Hill Drive, for the southwest corner of the herein described tract; Thence, North 01 deg. 08 min. 33 sec. West, along the East right of way line of Blueberry Hill Drive, a distance of 461.45 feet to the place of beginning and containing 83693 square feet or 1.9213 acres of land, more or less.

#### **Property 5**

Commencing at the Northwest corner of Lot 1, Block 1, Blueberry Hill Estates Subdivision, as shown in Volume 7, page 217, Montgomery County Map Records, also being south 00 deg. 04 min. 23 sec. East, 13.6 feet from the Northwest corner of said Harris Tract.

Thence, North 00 deg. 04 min. 23 sec. West, a distance of 151.15 feet to a ½ inch iron rod found for the point of beginning;

Thence, continuing North 00 deg. 04 min. 23 sec. West, a distance of 276.57 feet to a ½ inch iron rode set for comer in the south right of way line of Woodson Road, based on a width of 60 feet;

Thence, North 82 deg. 14 min. 20 sec. East, along the South right of way line of Woodson Road, a distance of 26.56 feet to a ½ inch iron rod set for corner in the West right of way line of Blueberry Hill Drive, based on a width of 60 feet;

Thence, South 01 deg. 08 min. 33 sec. East, along the West right-of way line of Blueberry Hill Drive, a distance of 309.1 feet to a ½ inch iron rod set for corner;

Thence, south 89 deg. 16 min. 40 sec. West, a distance of 268.95 feet to the point of beginning and containing 77959 square feet or 1.7897 acres of land, more or less.

#### **Property 6**

Beginning at a found .5 inch iron rod in the West right of way line of Blueberry Hill Road, 60 feet wide, marking the Northeast corner of Block 1 Blueberry Hill Estates Subdivision, as described in the map or plat thereof recorded in Volume 611, page 733 of the Deeds of Records Of Montgomery County, Texas, and in Volume 7, page 217 of the Map Records of Montgomery County, Texas, and marking the original Southeast corner of a called 2.773 acre tract, conveyed to John W Post and Frank J Bauer by deed recorded under CCF 8148043 RPR MCT, and the Southeast corner of the herein described tract;

Thence South 89 deg. 00 min. 00 sec. West, along the North line of said Blueberry Hill Estates Subdivision, a distance of 268.54 feet called 268.39 feet to a found <sup>3</sup>/<sub>4</sub> inch iron rod in the East line of Lot 31, Block 17, Oak Ridge North Section 9, Subdivision described in the map or plat thereof recorded in Cabinet A, Sheet 5 MR

MCT, also being the East line of the Charles Esterwall Survey Abstract 191, said <sup>3</sup>/<sub>4</sub> inch iron rod marking the Southwest corner of the herein described tract;

Thence North 00 deg. 04 min. 23 sec. West, along said Survey line, along the East line of said Lot 31, pass at a distance of 104.41 feet a found .5 inch iron rod, marking the common East corner of said Lot 31 and Lot 46 of said Oak Ridge Subdivision, and continuing to a total distance of 160.22 feet to a set 5/8 inch iron rod for the Northeast corner of the herein described tract;

Thence North 88 deg. 59 min. 00 sec. East, a distance of 265.91 feet, called North 89 deg. 00 min. 00 sec. East, 268.34 feet, to a found 5/8 inch iron rod, in said ROW of said Blueberry Hill Road, for the Northeast corner of the herein described tract;

Thence south 01 deg. 01 min. 00 sec. East, a distance of 160.28 feet, to the point of beginning and containing a computed .9830 acre of land.

#### Written description of Proposed Service Area

The proposed service area includes 5 different lots all in the A350 Montgomery County School Land Abstract. The subject tract is bounded on its western side by Blueberry Hill Road, bounded on its eastern side by Hanna Road, bounded on its northern side by Woodson Road, and bounded on its southern side by Robinson Road.