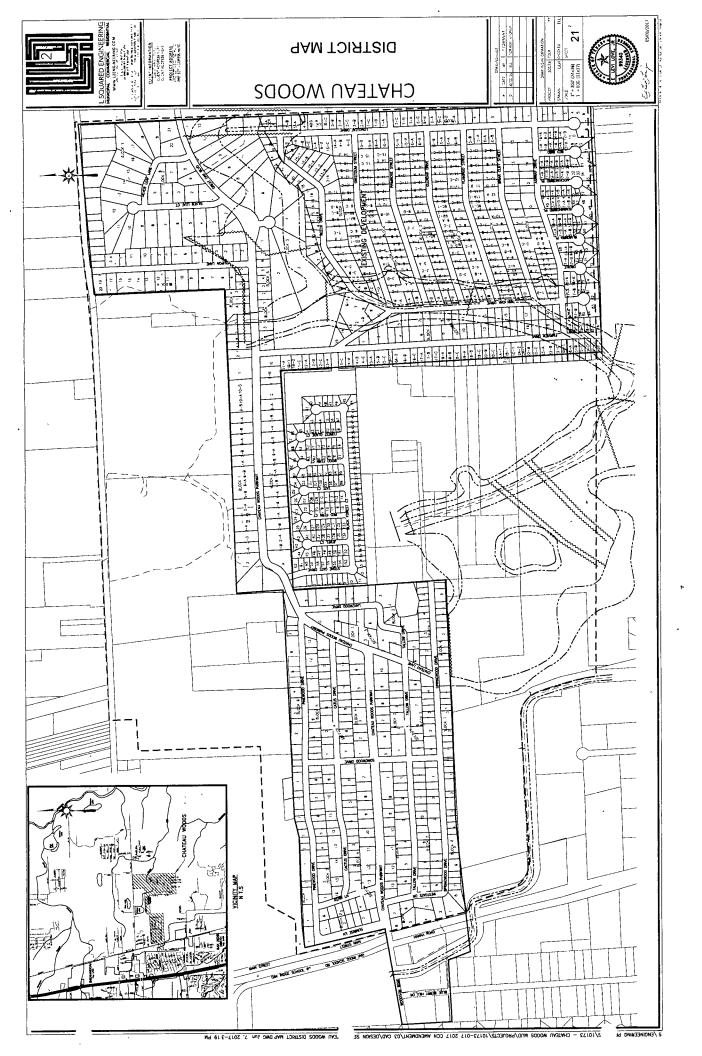

# **Table of Contents**

| 1. Instructions for Application         | pg. 3  |
|-----------------------------------------|--------|
| 2. Application                          | pg. 6  |
| 3. Oath                                 | pg. 20 |
| 4.Maps and Lab Data                     | pg. 21 |
| A. Chateau Woods District Map           |        |
| B. Chateau Woods Proposed Area Map      |        |
| C. Chateau Woods Sewer Map              |        |
| D. Metes and Bounds of Proposed Area    |        |
| E. Written description of Proposed Area |        |
| F. Laboratory Analysis Report           |        |
| 5.Financials                            | pg. 30 |
| A. Water and Sewer Rates                |        |
| B. Assets/Balance Report April 2017     |        |
| C. Profit & Loss                        |        |

#### Written description of Proposed Service Area

The proposed service area includes 5 different lots all in the A350 Montgomery County School Land Abstract. The subject tract is bounded on its western side by Blueberry Hill Road, bounded on its eastern side by Hanna Road, bounded on its northern side by Woodson Road, and bounded on its southern side by Robinson Road.