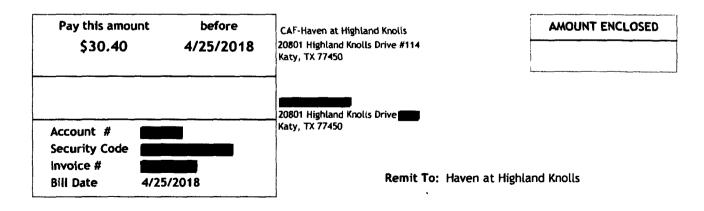

•

Second, Haven at Highland Knolls has changed the form of its water utility billing template as requested by the Public Utility Commission. The form of the revised billing template is attached hereto as <u>Exhibit "2"</u>. This form will be used on all future water utility bills sent to the community's residents.

## [DRAFT]

.....

Bill is not from the Nottingham County Municipal Utility District.

20801 Highland Knolls Drive Katy, TX 77450

Service Addr: 20801 Highland Knolls Drive #114 Katy, TX 77450

Billing disputes and written inquiries to: Haven at Highland Property Manager, 20801 Highland Knolls Dr., Katy, TX 77450. Phone: 281-398-3600

The minimum monthly charge for water and sewer from Nottingham Country Municipal Utility District is \$16.00 each. Total water usage at Haven at Highland Knolls did not surpass 8,000 gallons this month, so your allocation of water usage over 8,000 gallons is 0 and you are only being charged the minimum for water and sewer. Haven at Highland Knolls removes 5% for common area usage, so your total each for water and sewer is \$15.20.

| Service | Period: | 04/13/18 | • | 05/13/18 |  | 31 Dav | /S |
|---------|---------|----------|---|----------|--|--------|----|
|---------|---------|----------|---|----------|--|--------|----|

| Description     | Amount  |
|-----------------|---------|
| Aliocated Water | \$15.20 |
| Allocated Sewer | \$15.20 |

| <br>Total | \$30.40 |
|-----------|---------|
| <br>      |         |