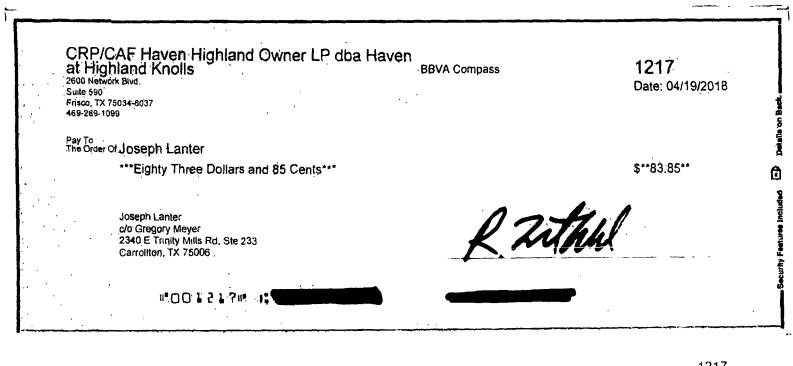

First, Haven at Highland Knolls reimbursed Joseph Lanter the sum of \$83.85. Payment was in the form of a check dated April 19, 2018 and mailed to Mr. Lanter on April 23, 2018 from CAF Management's attorney by certified mail, return receipt requested. True and correct copies of the transmittal letter from CAF's attorney and the reimbursement check are attached hereto as <u>Exhibit</u> "1".

Dear Sir or Madam:

In connection with the negotiated resolution of the above referenced matter with the PUC staff counsel, please see the enclosed check number 1217 from CRP/CAF Haven Highland Owner, L.P. d/b/a Haven at Highland Knolls made payable to Joseph Lanter in the amount of \$83.85 as payment in full.