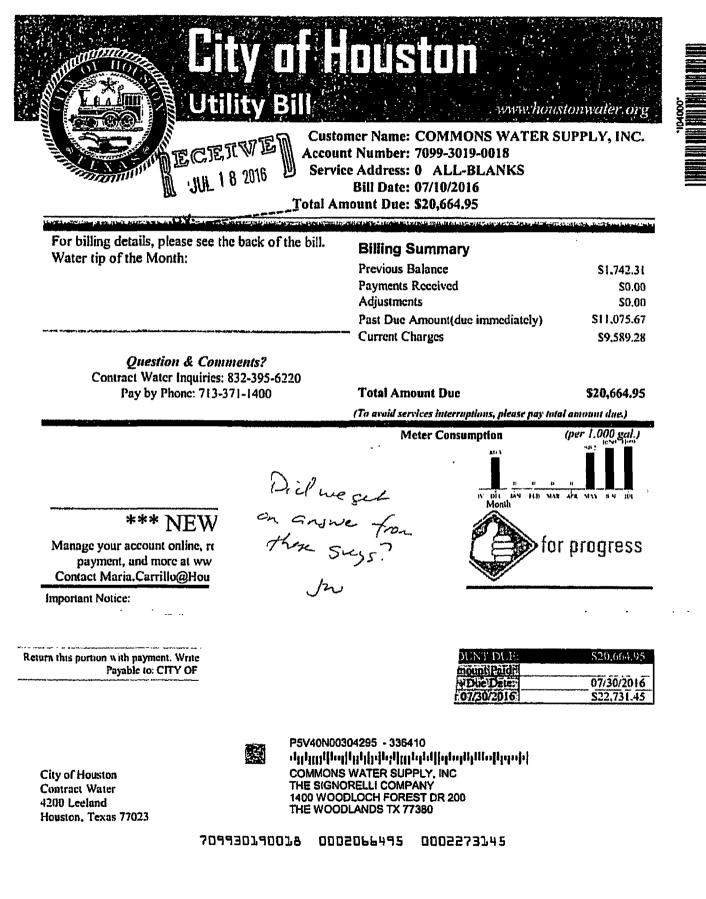

### 1081

| City of           | f Housto     | on                          |                           |                         | 7/22/2016    |                     |
|-------------------|--------------|-----------------------------|---------------------------|-------------------------|--------------|---------------------|
| Date<br>7/19/2016 | Type<br>Bill | Reference<br>7099-3019-0018 | Original Amt.<br>9,589,28 | Balance Due<br>9.589.28 | Discount     | Payment<br>9,589,28 |
| 7/20/2016         | Bill         | 7099-3019-0018              | 9,333.36                  | 9,333.36                |              | 9,333.36            |
|                   |              |                             |                           |                         | Check Amount | 18,922.64           |
|                   |              |                             |                           |                         |              |                     |