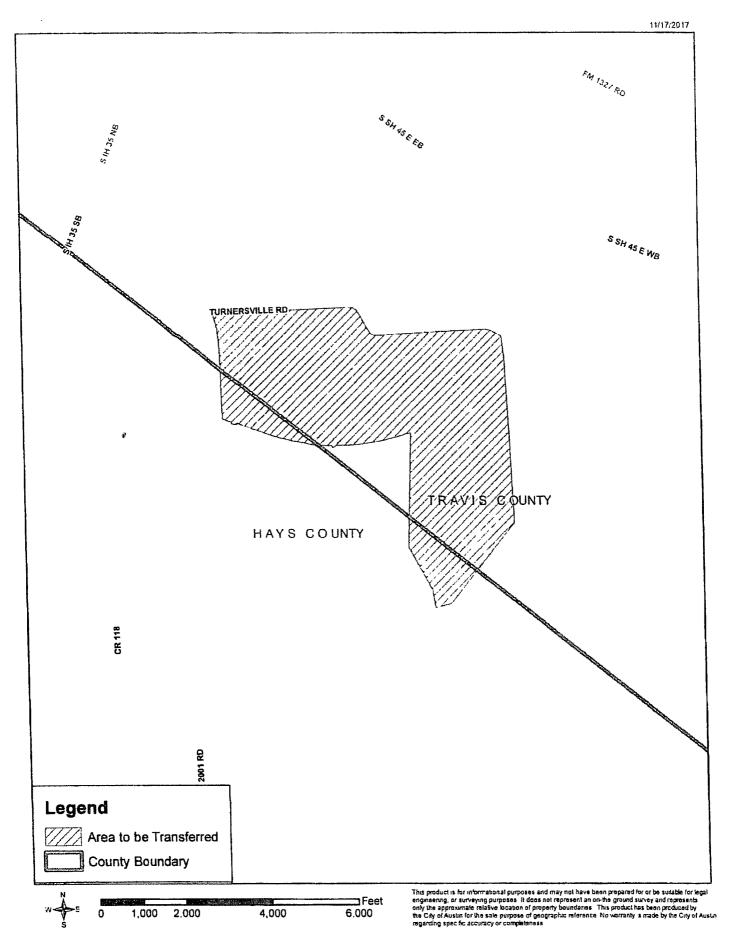

## APPLICATION OF CITY OF AUSTIN TO AMEND A WATER CERTIFICATE OF CONVENIENCE AND NECESSITY AND TO DECERTIFY SUNFIELD MUNICIPAL UTILITY DISTRICT NO. 4 IN HAYS COUNTY