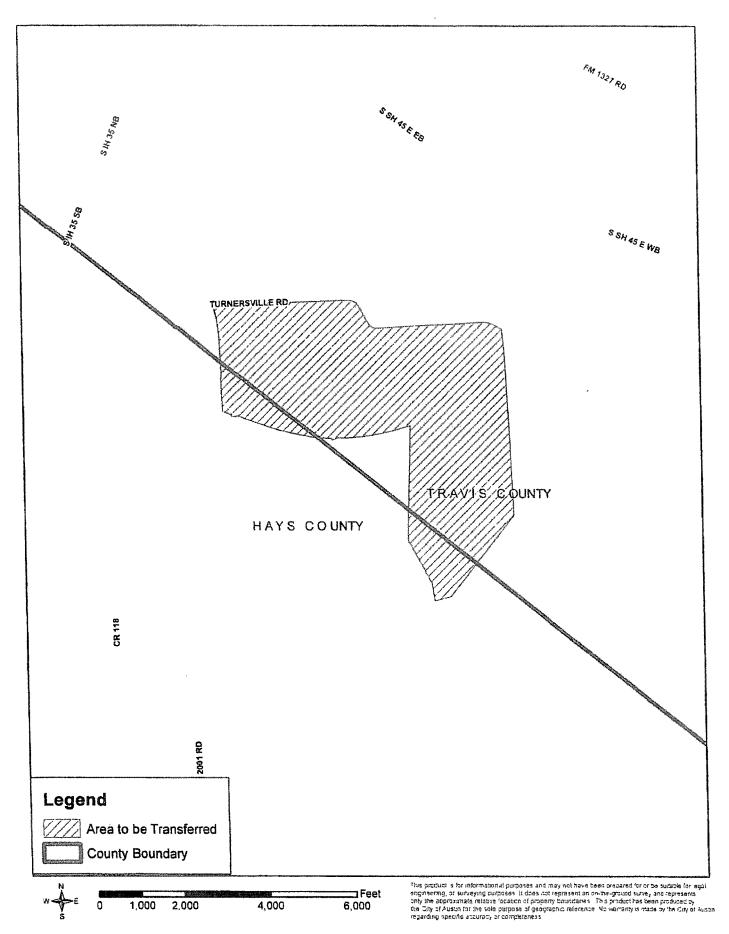

ailing or publication of notice, whichever occurs later, unless otherwise provided by the presiding officer). You must send a letter requesting intervention to the commission which is received by that date.

If a valid public hearing is requested, the Commission will forward the application to the State Office of Administrative Hearings (SOAH) for a hearing. If no settlement is reached and an evidentiary hearing is held, SOAH will submit a recommendation to the Commission for a final decision. An evidentiary hearing is a legal proceeding similar to a civil trial in state district court.

Persons who wish to request this option should file the required documents with the:

Public Utility Commission of Texas Central Records 1701 North Congress Avenue P.O. Box 13326 Austin, Texas 78711-3326



NOTICE OF APPLICATION OF THE CITY OF AUSTIN TO AMEND A WATER CERTIFICATE OF CONVENIENCE AND NECESSITY (CCN) AND DECERTIFY PORTION OF SUNFIELD MUD NO. 4's CCN NO. 13116 IN HAYS AND TRAVIS COUNTIES, TEXAS

To: Lower Colorado River Authon ty
(Neighboring System Landowner or City)

3700 Lake Austin Blvd
(Address)

Austin Tx 78703-3504
(City State Zip)

Date Notice Mailed: March 30, 2018

The City of Austin filed an application with the Public Utility Commission of Texas to decertify a portion of Sunfield MUD No. 4's CCN No. 13116 and amend to the City of Austin's water CCN No. 11322 in Hays and Travis Counties, Texas.

The requested area is located approximately 2.5 miles east of downtown <u>Buda</u>, TX, and is generally bounded on the north by <u>Turnersville Road</u>; on the east by <u>S.