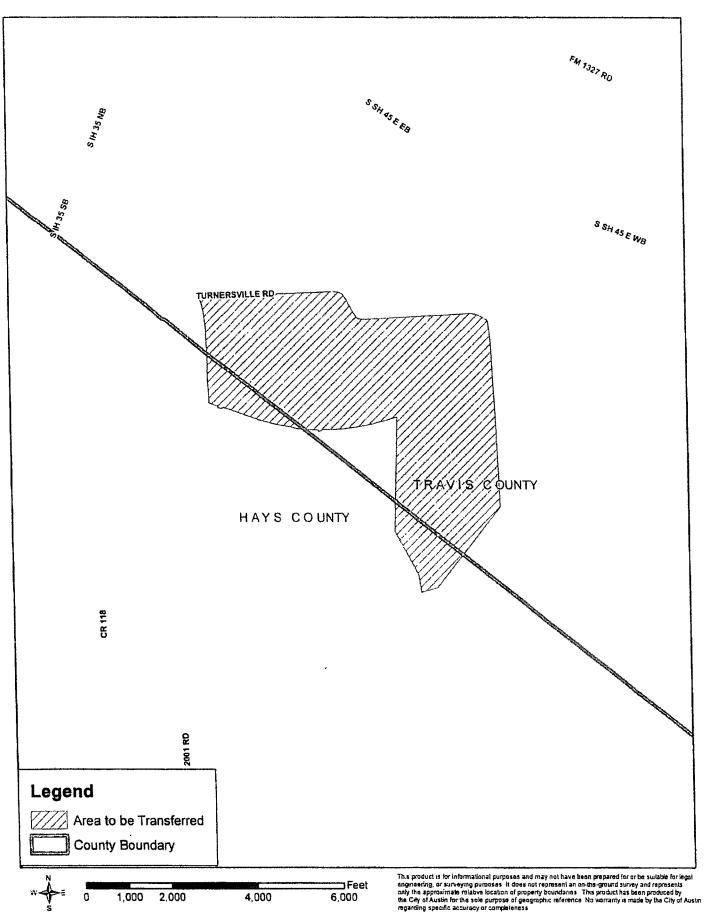

## APPLICATION OF CITY OF AUSTIN TO AMEND A WATER CERTIFICATE OF CONVENIENCE AND NECESSITY AND TO DECERTIFY SUNFIELD MUNICIPAL UTILITY DISTRICT NO. 4 IN HAYS COUNTY