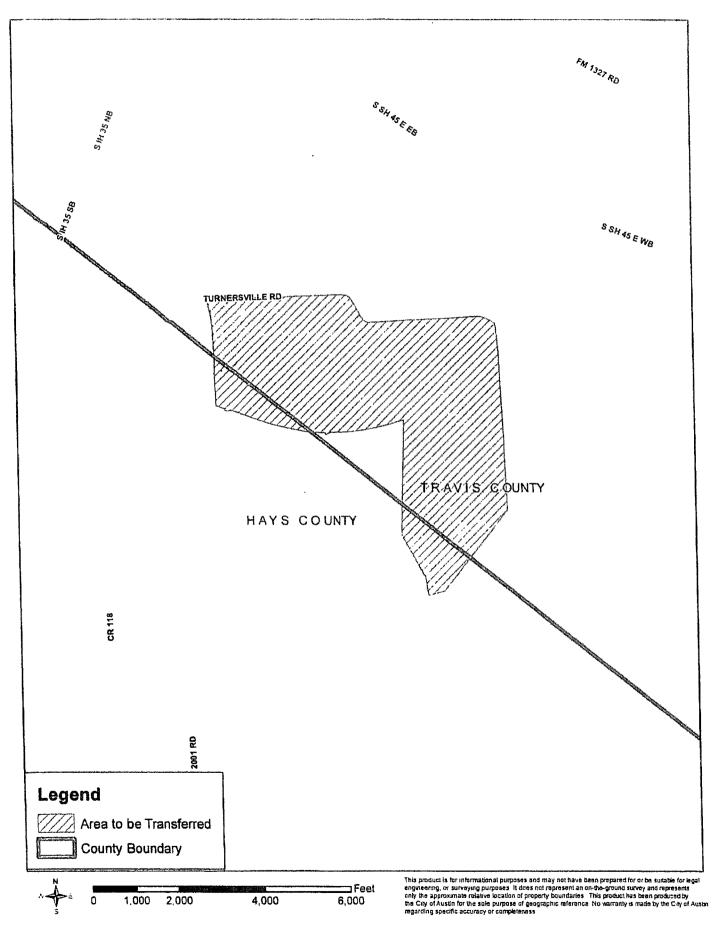

## APPLICATION OF CITY OF AUSTIN TO AMEND A WATER CERTIFICATE OF CONVENIENCE AND NECESSITY AND TO DECERTIFY SUNFIELD MUNICIPAL UTILITY DISTRICT NO. 4 IN HAYS COUNTY