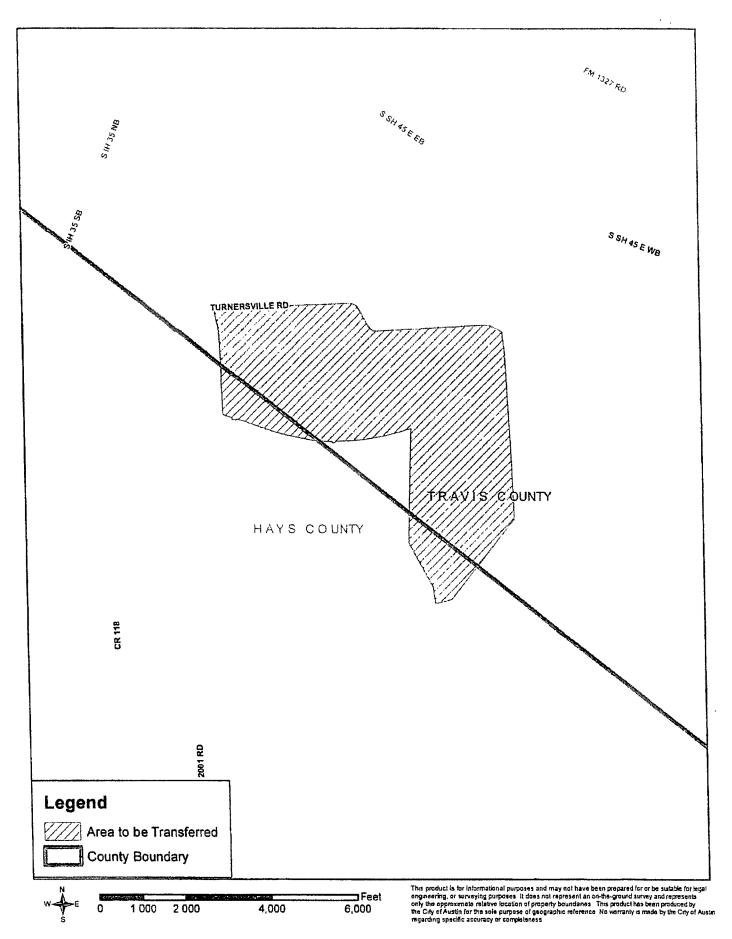

## APPLICATION OF CITY OF AUSTIN TO AMEND A WATER CERTIFICATE OF CONVENIENCE AND NECESSITY AND TO DECERTIFY SUNFIELD MUNICIPAL UTILITY DISTRICT NO. 4 IN HAYS COUNTY