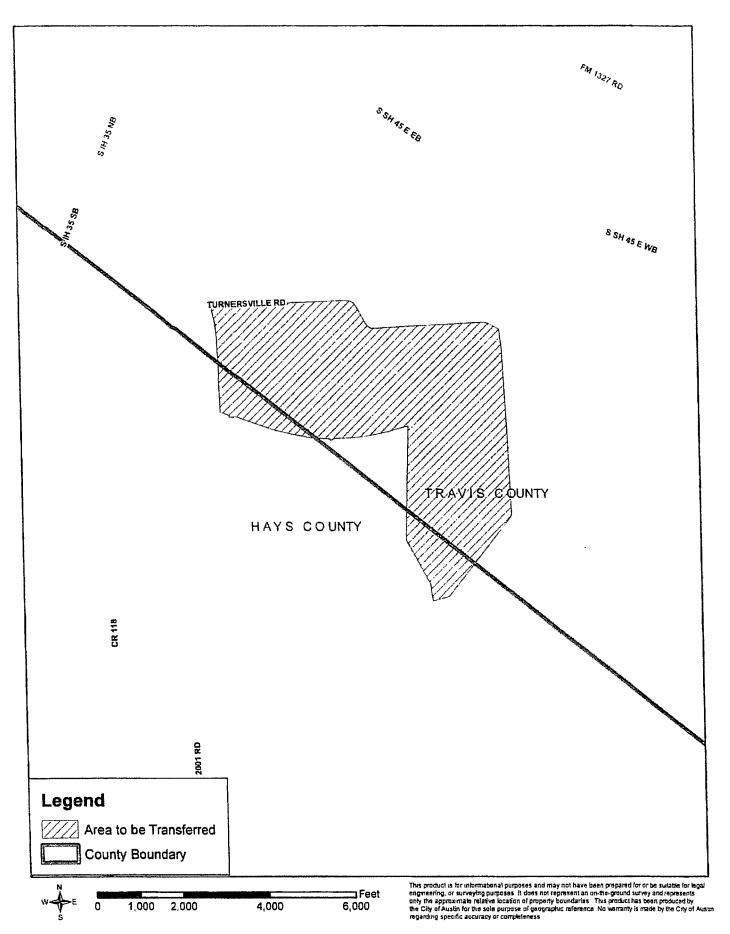

## APPLICATION OF CITY OF AUSTIN TO AMEND A WATER CERTIFICATE OF CONVENIENCE AND NECESSITY AND TO DECERTIFY SUNFIELD MUNICIPAL UTILITY DISTRICT NO. 4 IN HAYS COUNTY