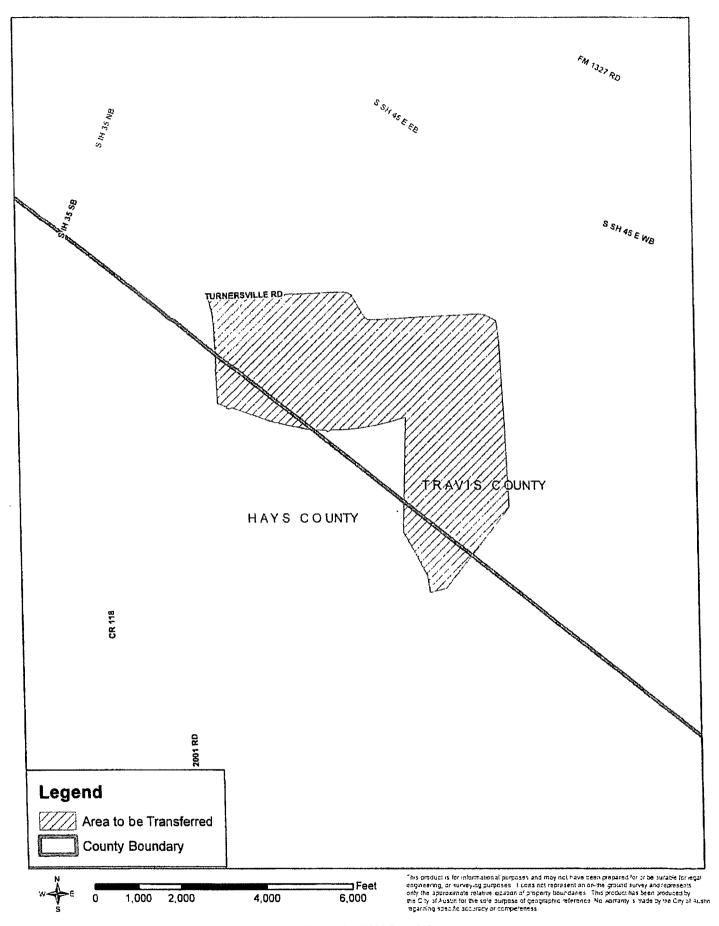

## APPLICATION OF CITY OF AUSTIN TO AMEND A WATER CERTIFICATE OF CONVENIENCE AND NECESSITY AND TO DECERTIFY SUNFIELD MUNICIPAL UTILITY DISTRICT NO. 4 IN HAYS COUNTY