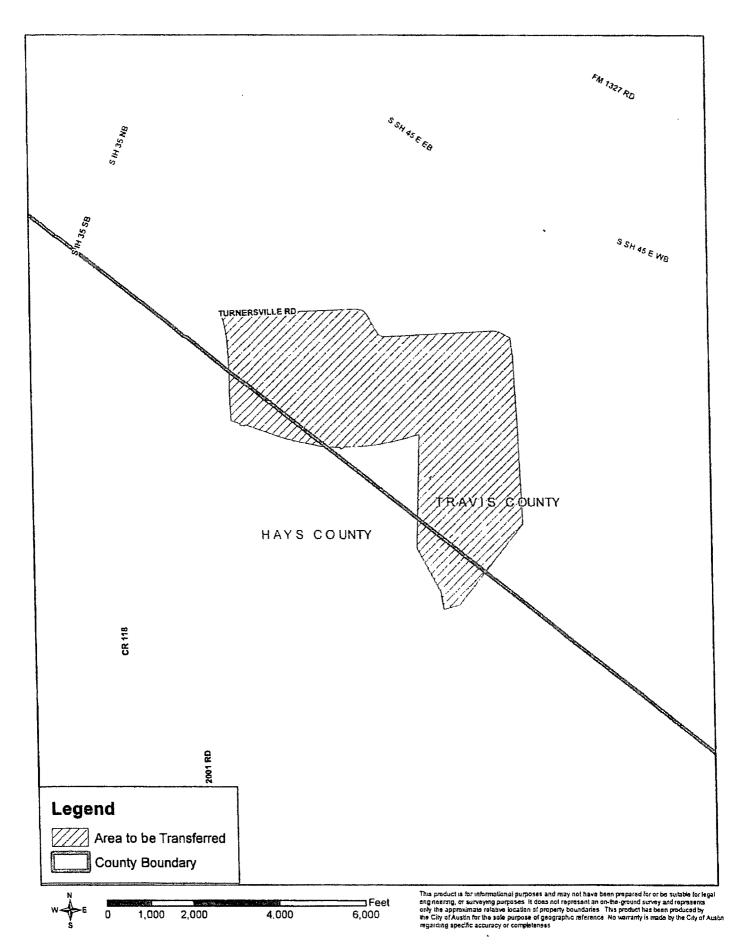

## APPLICATION OF CITY OF AUSTIN TO AMEND A WATER CERTIFICATE OF CONVENIENCE AND NECESSITY AND TO DECERTIFY SUNFIELD MUNICIPAL UTILITY DISTRICT NO. 4 IN HAYS COUNTY