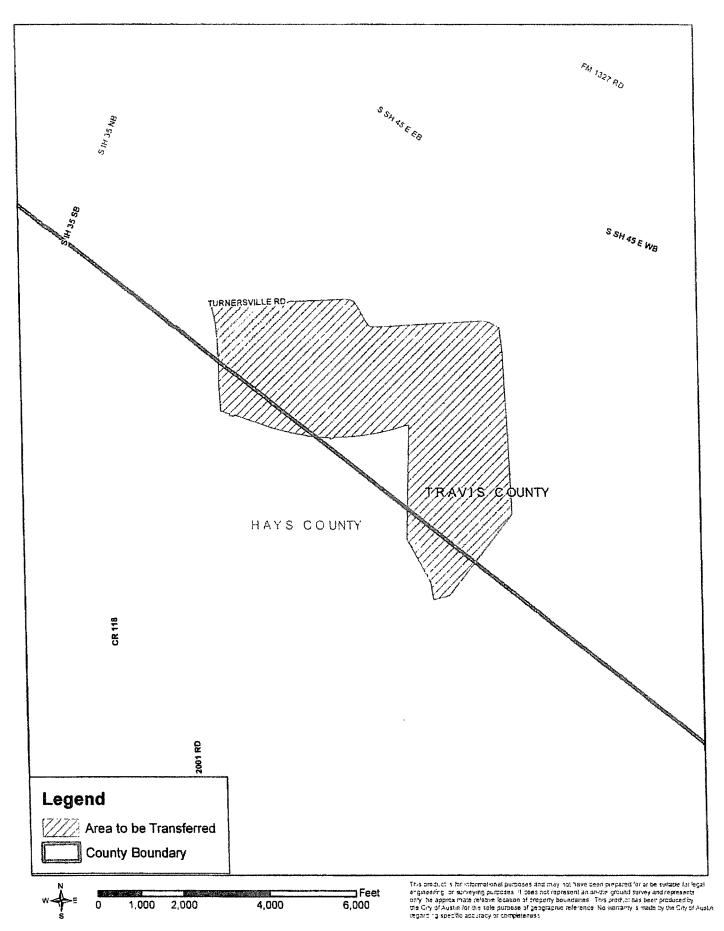

## APPLICATION OF CITY OF AUSTIN TO AMEND A WATER CERTIFICATE OF CONVENIENCE AND NECESSITY AND TO DECERTIFY SUNFIELD MUNICIPAL UTILITY DISTRICT NO. 4 IN HAYS COUNTY