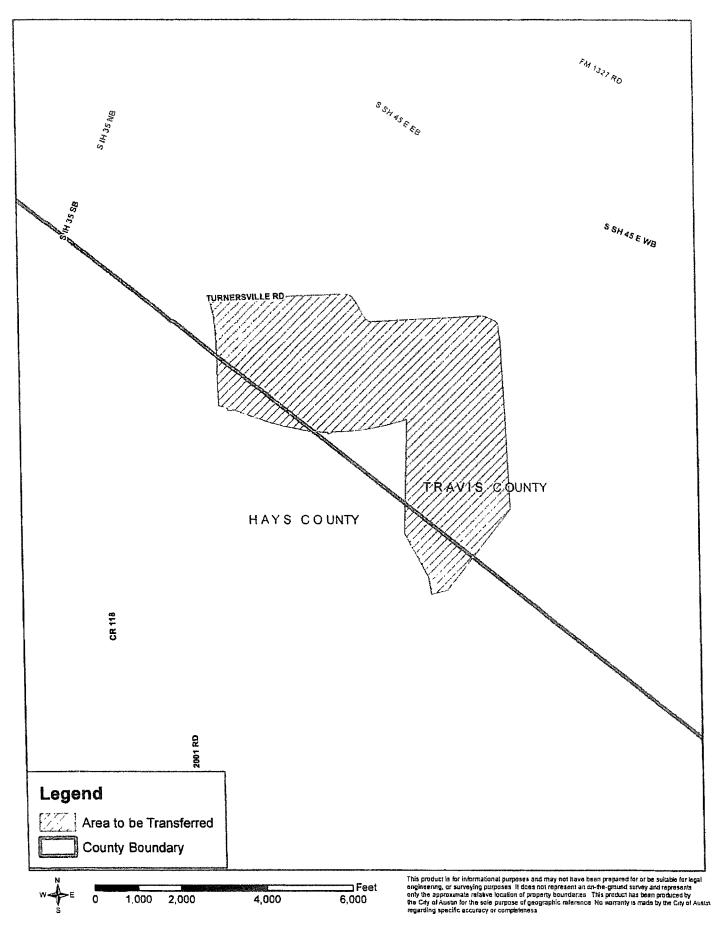

## APPLICATION OF CITY OF AUSTIN TO AMEND A WATER CERTIFICATE OF CONVENIENCE AND NECESSITY AND TO DECERTIFY SUNFIELD MUNICIPAL UTILITY DISTRICT NO. 4 IN HAYS COUNTY