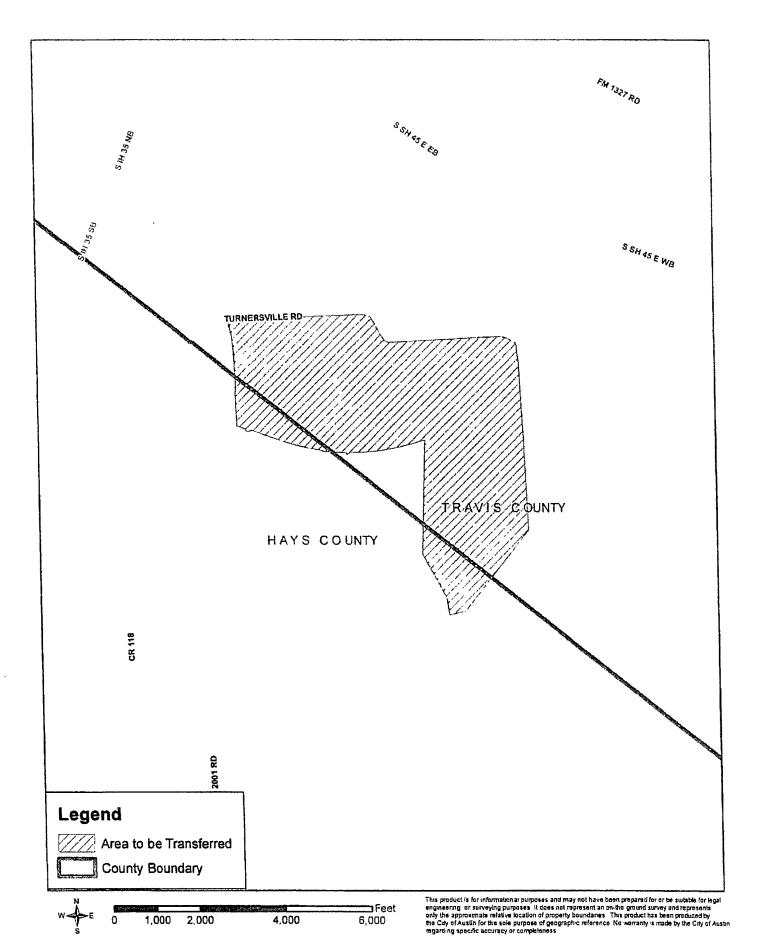

## APPLICATION OF CITY OF AUSTIN TO AMEND A WATER CERTIFICATE OF CONVENIENCE AND NECESSITY AND TO DECERTIFY SUNFIELD MUNICIPAL UTILITY DISTRICT NO. 4 IN HAYS COUNTY