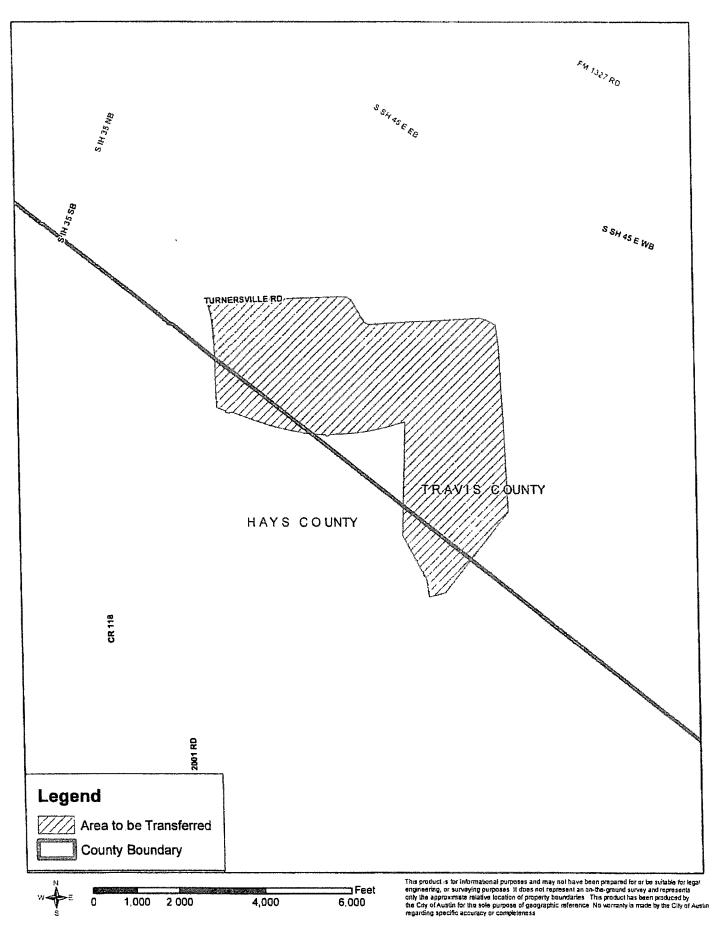

mailing or publication of notice, whichever occurs later, unless otherwise provided by the presiding officer). You must send a letter requesting intervention to the commission which is received by that date.

If a valid public hearing is requested, the Commission will forward the application to the State Office of Administrative Hearings (SOAH) for a hearing. If no settlement is reached and an evidentiary hearing is held, SOAH will submit a recommendation to the Commission for a final decision. An evidentiary hearing is a legal proceeding similar to a civil trial in state district court

Persons who wish to request this option should file the required documents with the:

Public Utility Commission of Texas Central Records 1701 North Congress Avenue P.O. Box 13326 Austin, Texas 78711-3326



NOTICE OF APPLICATION OF THE CITY OF AUSTIN TO AMEND A WATER CERTIFICATE OF CONVENIENCE AND NECESSITY (CCN) AND DECERTIFY PORTION OF SUNFIELD MUD NO. 4's CCN NO. 13116 IN HAYS AND TRAVIS COUNTIES, TEXAS

To: Creed moor Maha WSC Date Notice Mailed: Mach 30, 2018
(Neighboring System, Landowner or City)
12100 Laws Road
(Address)
BUAR TX 78010
(City State Zip)

The City of Austin filed an application with the Public Utility Commission of Texas to decertify a portion of Sunfield MUD No. 4's CCN No. 13116 and amend to the City of Austin's water CCN No. 11322 in Hays and Travis Counties, Texas.

The requested area is located approximately 2.5 miles <u>east</u> of downtown <u>Buda</u>, TX, and is generally bounded on the north by <u>Turnersville Road</u>; on the east by <u>S. Turnersville Road</