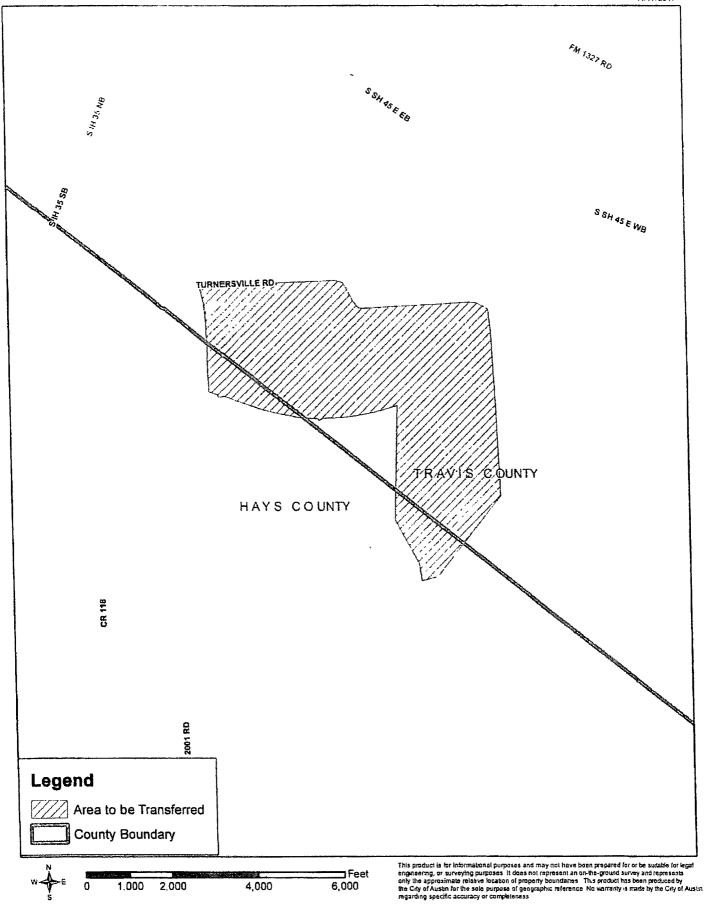

## APPLICATION OF CITY OF AUSTIN TO AMEND A WATER CERTIFICATE OF CONVENIENCE AND NECESSITY AND TO DECERTIFY SUNFIELD MUNICIPAL UTILITY DISTRICT NO. 4 IN HAYS COUNTY