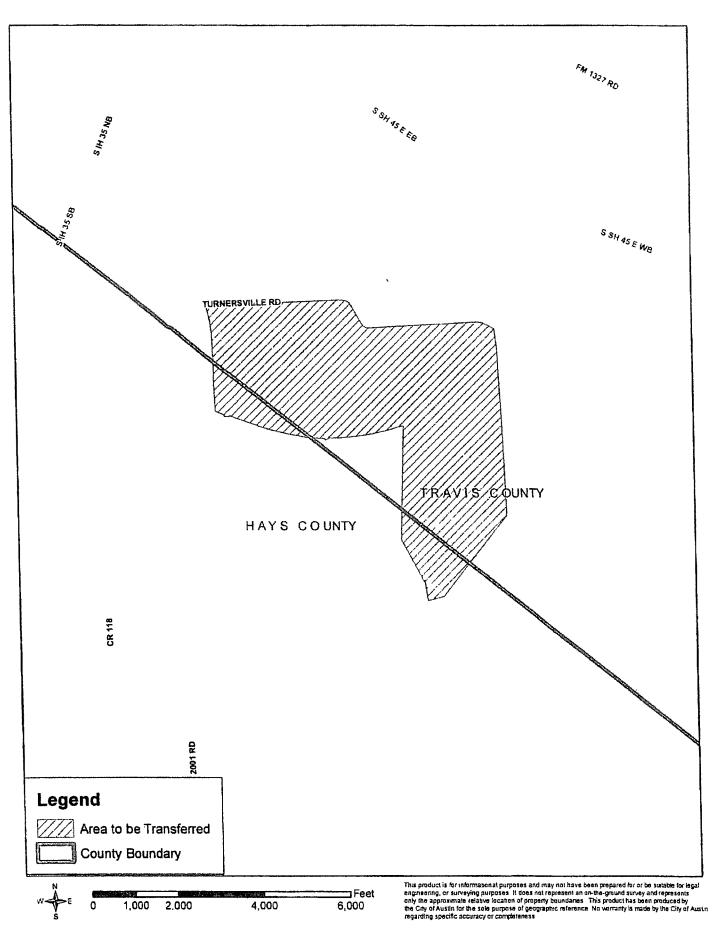

ailing or publication of notice, whichever occurs later, unless otherwise provided by the presiding officer). You must send a letter requesting intervention to the commission which is received by that date.

If a valid public hearing is requested, the Commission will forward the application to the State Office of Administrative Hearings (SOAH) for a hearing. If no settlement is reached and an evidentiary hearing is held, SOAH will submit a recommendation to the Commission for a final decision. An evidentiary hearing is a legal proceeding similar to a civil trial in state district court.

Persons who wish to request this option should file the required documents with the:

Public Utility Commission of Texas Central Records 1701 North Congress Avenue P.O. Box 13326 Austin, Texas 78711-3326



NOTICE OF APPLICATION OF THE CITY OF AUSTIN TO AMEND A WATER CERTIFICATE OF CONVENIENCE AND NECESSITY (CCN) AND DECERTIFY PORTION OF SUNFIELD MUD NO. 4's CCN NO. 13116 IN HAYS AND TRAVIS COUNTIES, TEXAS

To: Goforth Suo

(Neighboring System, Landowner or City)

8900 Niederwald Strasse
(Address)

Niederwald Ty 181040-4034
(City State Zip)

Date Notice Mailed: March 30. 2018

The City of Austin filed an application with the Public Utility Commission of Texas to decertify a portion of Sunfield MUD No. 4's CCN No. 13116 and amend to the City of Austin's water CCN No. 11322 in Hays and Travis Counties, Texas.

The requested area is located approximately 2.5 miles east of downtown <u>Buda</u>, TX, and is generally bounded on the north by <u>Turnersville Road</u>; on the east by <u>S. Turnersvi