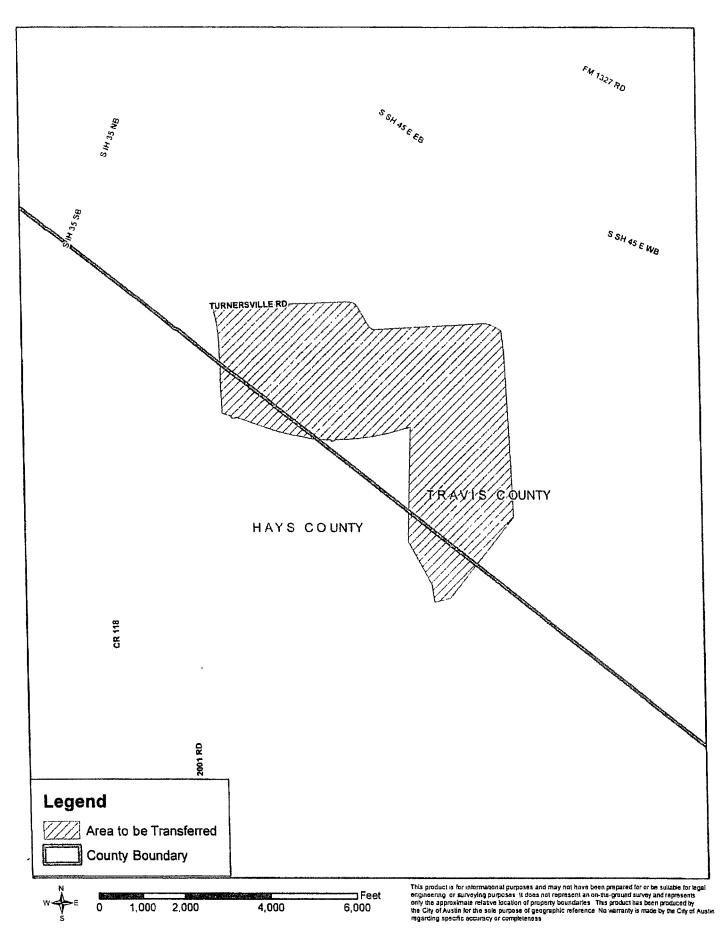

## APPLICATION OF CITY OF AUSTIN TO AMEND A WATER CERTIFICATE OF CONVENIENCE AND NECESSITY AND TO DECERTIFY SUNFIELD MUNICIPAL UTILITY DISTRICT NO. 4 IN HAYS COUNTY