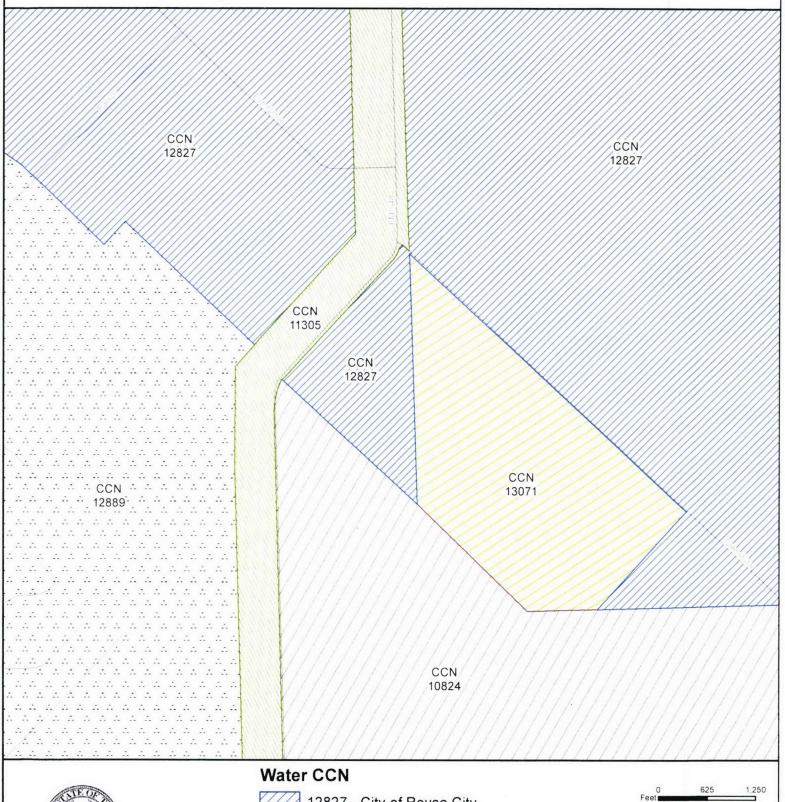

### City of Royse City Portion of Water CCN No. 12827 PUC Docket No. 47113

Transferred a Portion of Blackland Water Supply Corporation, CCN No. 11305 in Rockwall County

Public Utility Commission of Texas 1701 N. Congress Ave Austin, TX 78701 12827 - City of Royse City

11305 - Blackland WSC

12889 - City of Fate

13071 - Parker Creek Estates LP

10824 - Cash SUD

Map by: Komal Patel Date created: March 23, 2018 Project Path: n:\finalmapping\47113CityofRoyse mxd