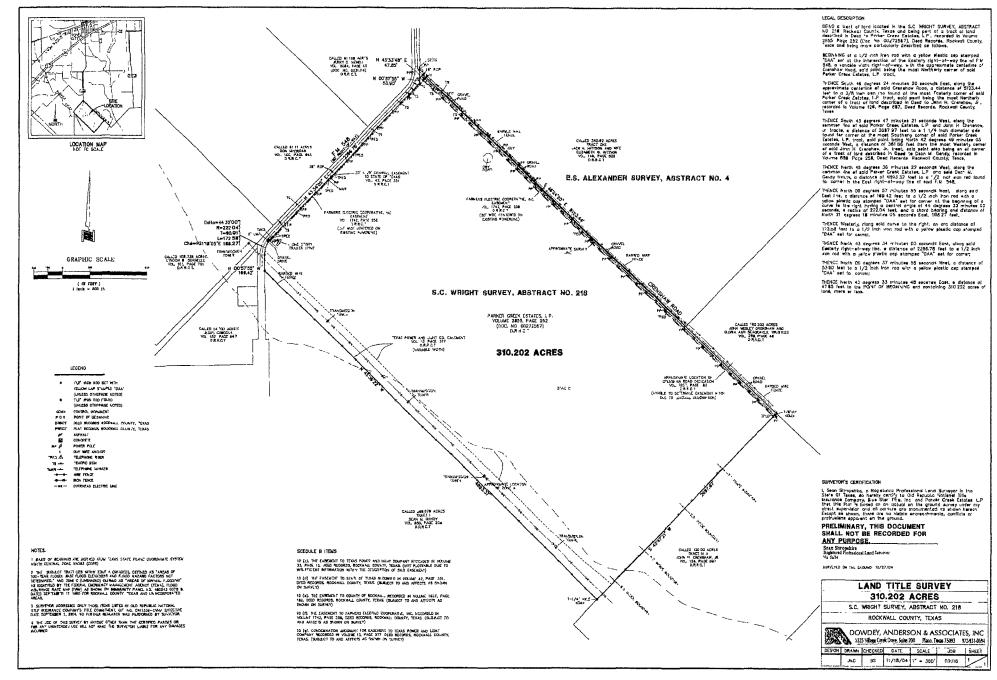

## Parker Creek Estates

The area subject to this transaction is located approximately 3 miles south of downtown Royse City. Texas and is generally bounded on the north by FM 548 and Crenshaw Road; on the east by Crenshaw Road; on the south by Parker Creek and on the west by FM 548 and Parker Creek.

The total <u>water service area</u> being requested includes approximately <u>200</u> acres and serves <u>0</u> current customers.

The total <u>sewer service area</u> being requested included approximately <u>310</u> acres and serves <u>0</u> current customers.