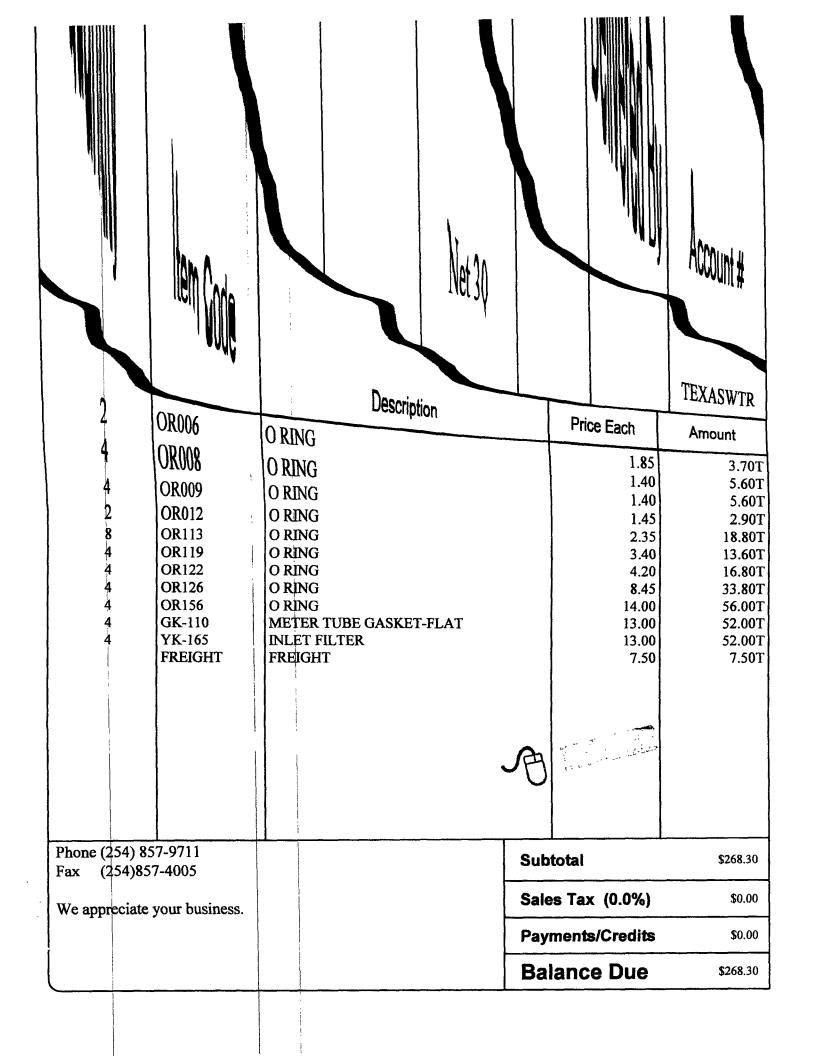

| WHITE -                                                                                                                                              | ORIGINAL Y    | ELLOW - CUSTOMER P                                                                                                                                                                                                                       | INK - OFFICE                                                 | <u>X</u>                            |             |





| Date      | 8/1/2016 |
|-----------|----------|
| Invoice # | B14256   |

#### PO BOX 519 LORENA, TX 76655

| Bill To               |                   |   |  |
|-----------------------|-------------------|---|--|
|                       | ter Systems, Inc. |   |  |
| 7891 Hwy<br>Tyler, TX |                   | T |  |
| Tyler, IA             | 73708             | 3 |  |
|                       |                   |   |  |

| Ship To                   |  |
|---------------------------|--|
| Texas Water Systems, Inc. |  |
| <b>7891 HWY 271</b>       |  |
| Tyler, TX 75708           |  |

|                      |                   |                 |         | P.O. Number         | Terms      | Rep       | Delivered By | Account # |
|----------------------|-------------------|----------